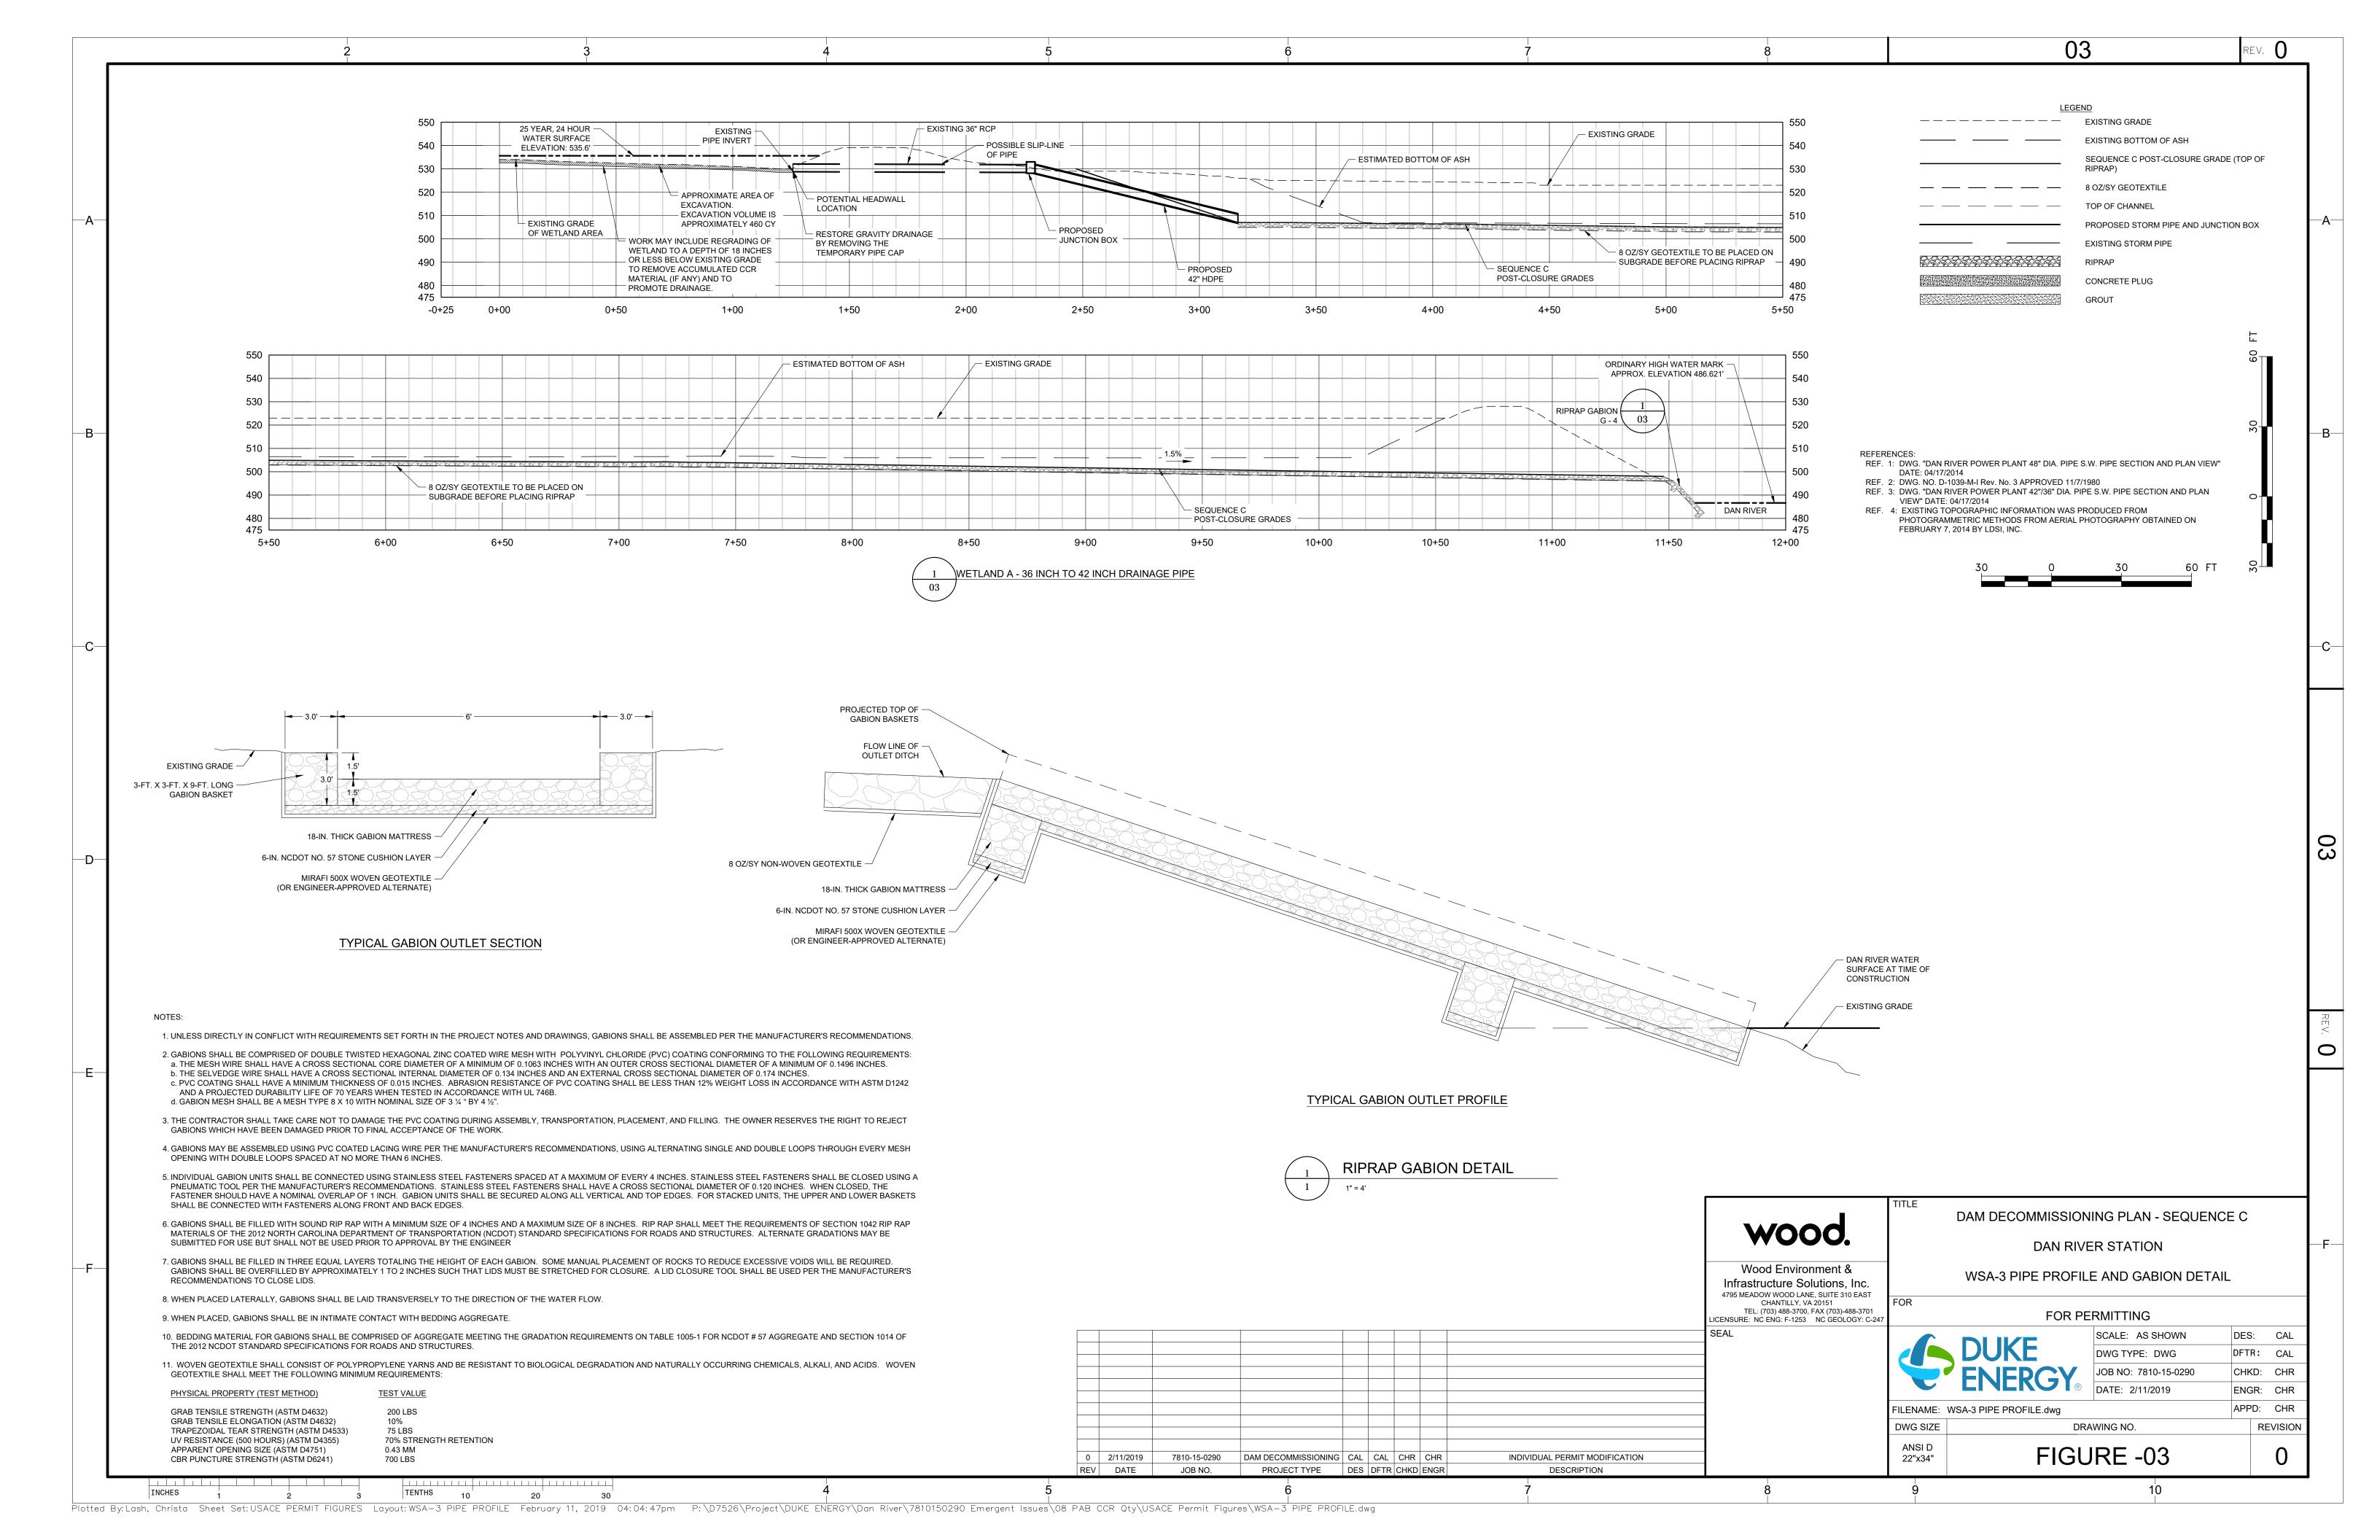

or use with Wood project number 7810150290.13 Wood assumes no liability, direct or indirect, whatsoever for any such third party or unintended use.





Figure 2. Location of Proposed Work Areas and Project Components

Dan River Steam Station Rockingham County, NC

## Legend Interceptor Ditches Longitudinal Ditches Gabion Locations Wetlands Ash Basin

Site Boundary





The map shown here has been created with all due and reasonable care and is strictly for use with Wood project number 7810150290.13 Wood assumes no liability, direct or indirect, whatsoever for any such third party or unintended use.



Wetland Master Plan – Addendum 1 Dan River Plant Ash Basin Closure Rockingham County, North Carolina Project No. 7810150290



## APPENDIX A PLAN VIEW AND CROSS-SECTION PERMIT DRAWINGS