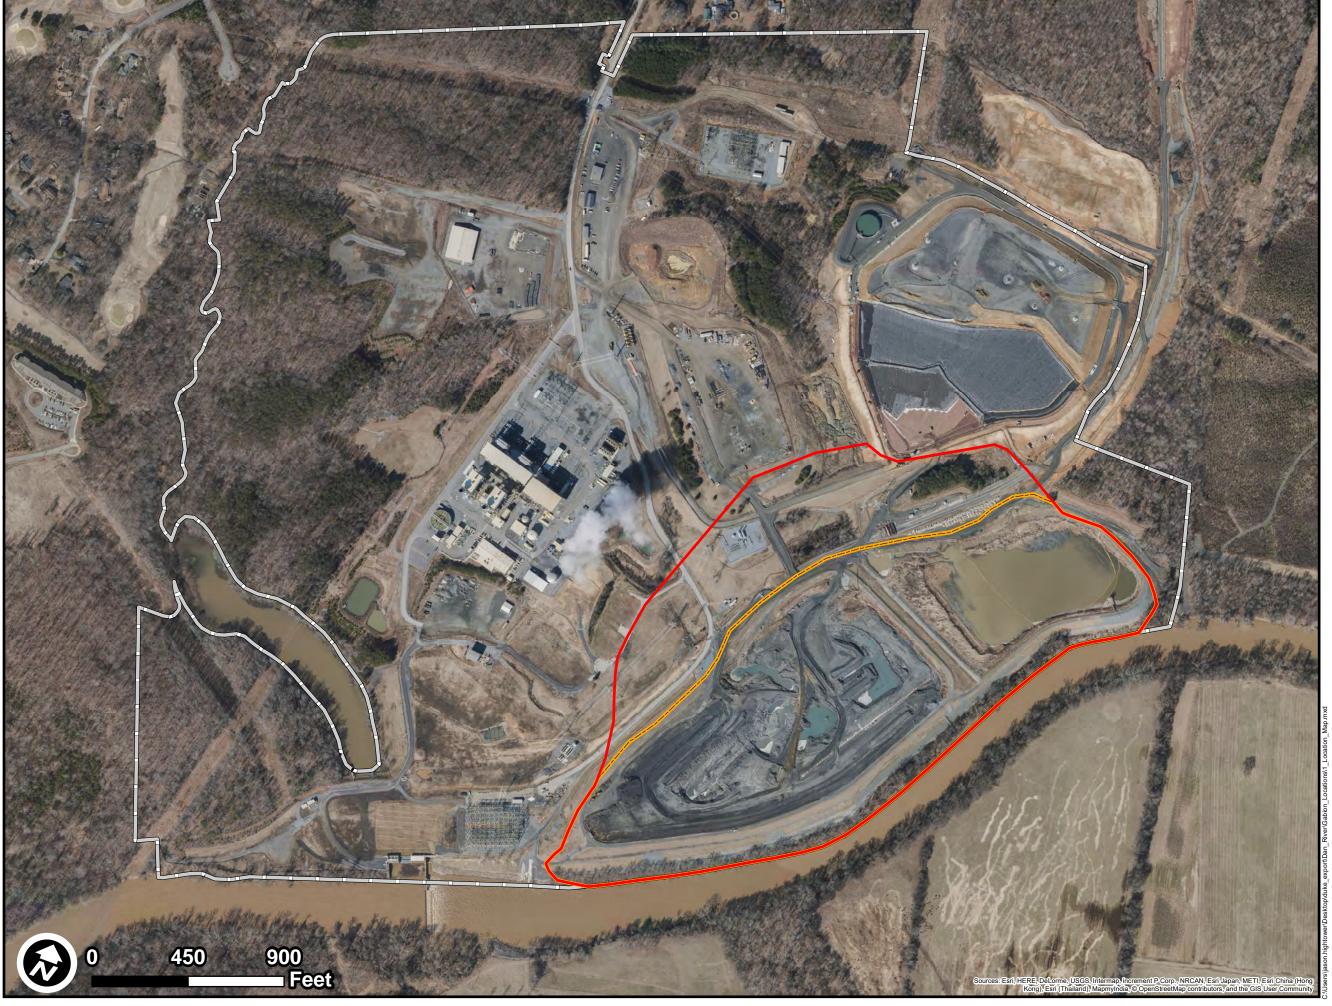

Figure 2. Location of Proposed Work Areas and Project Components

Dan River Steam Station Rockingham County, NC

## Legend Interceptor Ditches Longitudinal Ditches Gabion Locations Wetlands Ash Basin

Site Boundary

The map shown here has been created with all due and reasonable care and is strictly for use with Wood project number 7810150290.13 Wood assumes no liability, direct or indirect, whatsoever for any such third party or unintended use.