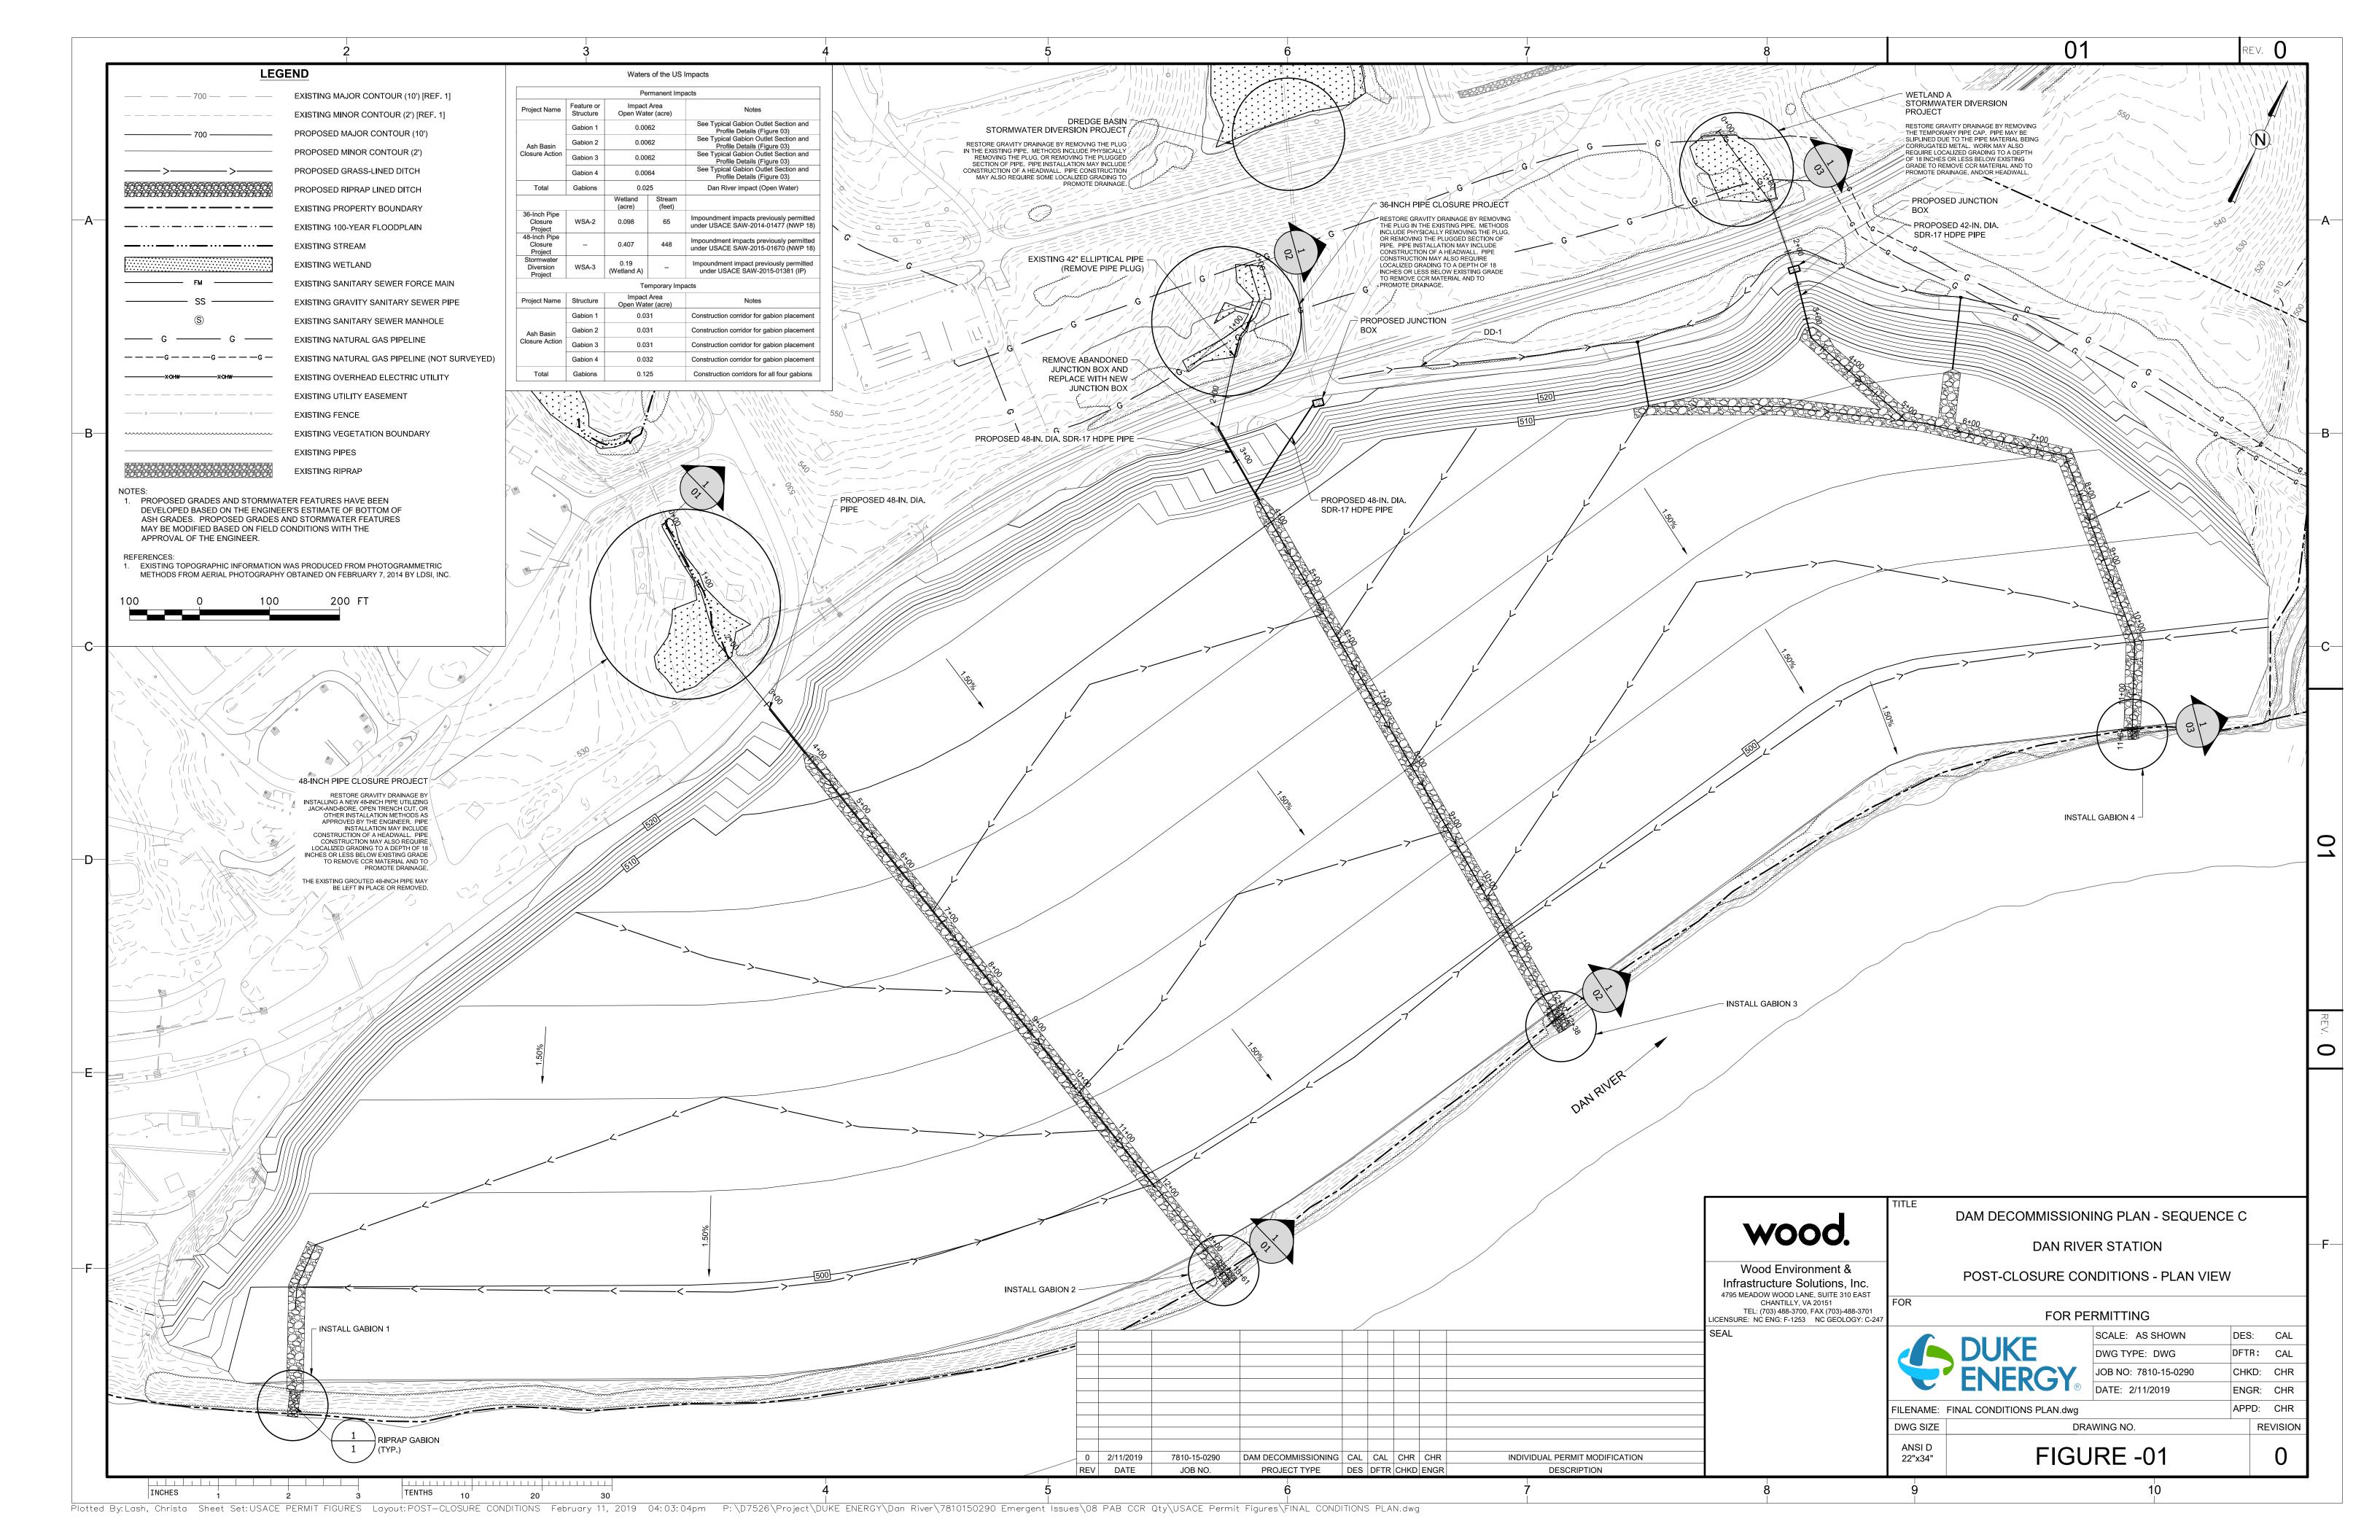

ly for use with Wood project number 7810150290.13 Wood assumes no liability, direct or indirect, whatsoever for any such third party or unintended use.





Figure 2. Location of Proposed Work Areas and Project Components

Dan River Steam Station Rockingham County, NC

## Legend Interceptor Ditches Longitudinal Ditches Gabion Locations Wetlands Ash Basin

Site Boundary





The map shown here has been created with all due and reasonable care and is strictly for use with Wood project number 7810150290.13 Wood assumes no liability, direct or indirect, whatsoever for any such third party or unintended use.



Wetland Master Plan – Addendum 1 Dan River Plant Ash Basin Closure Rockingham County, North Carolina Project No. 7810150290



## APPENDIX A PLAN VIEW AND CROSS-SECTION PERMIT DRAWINGS