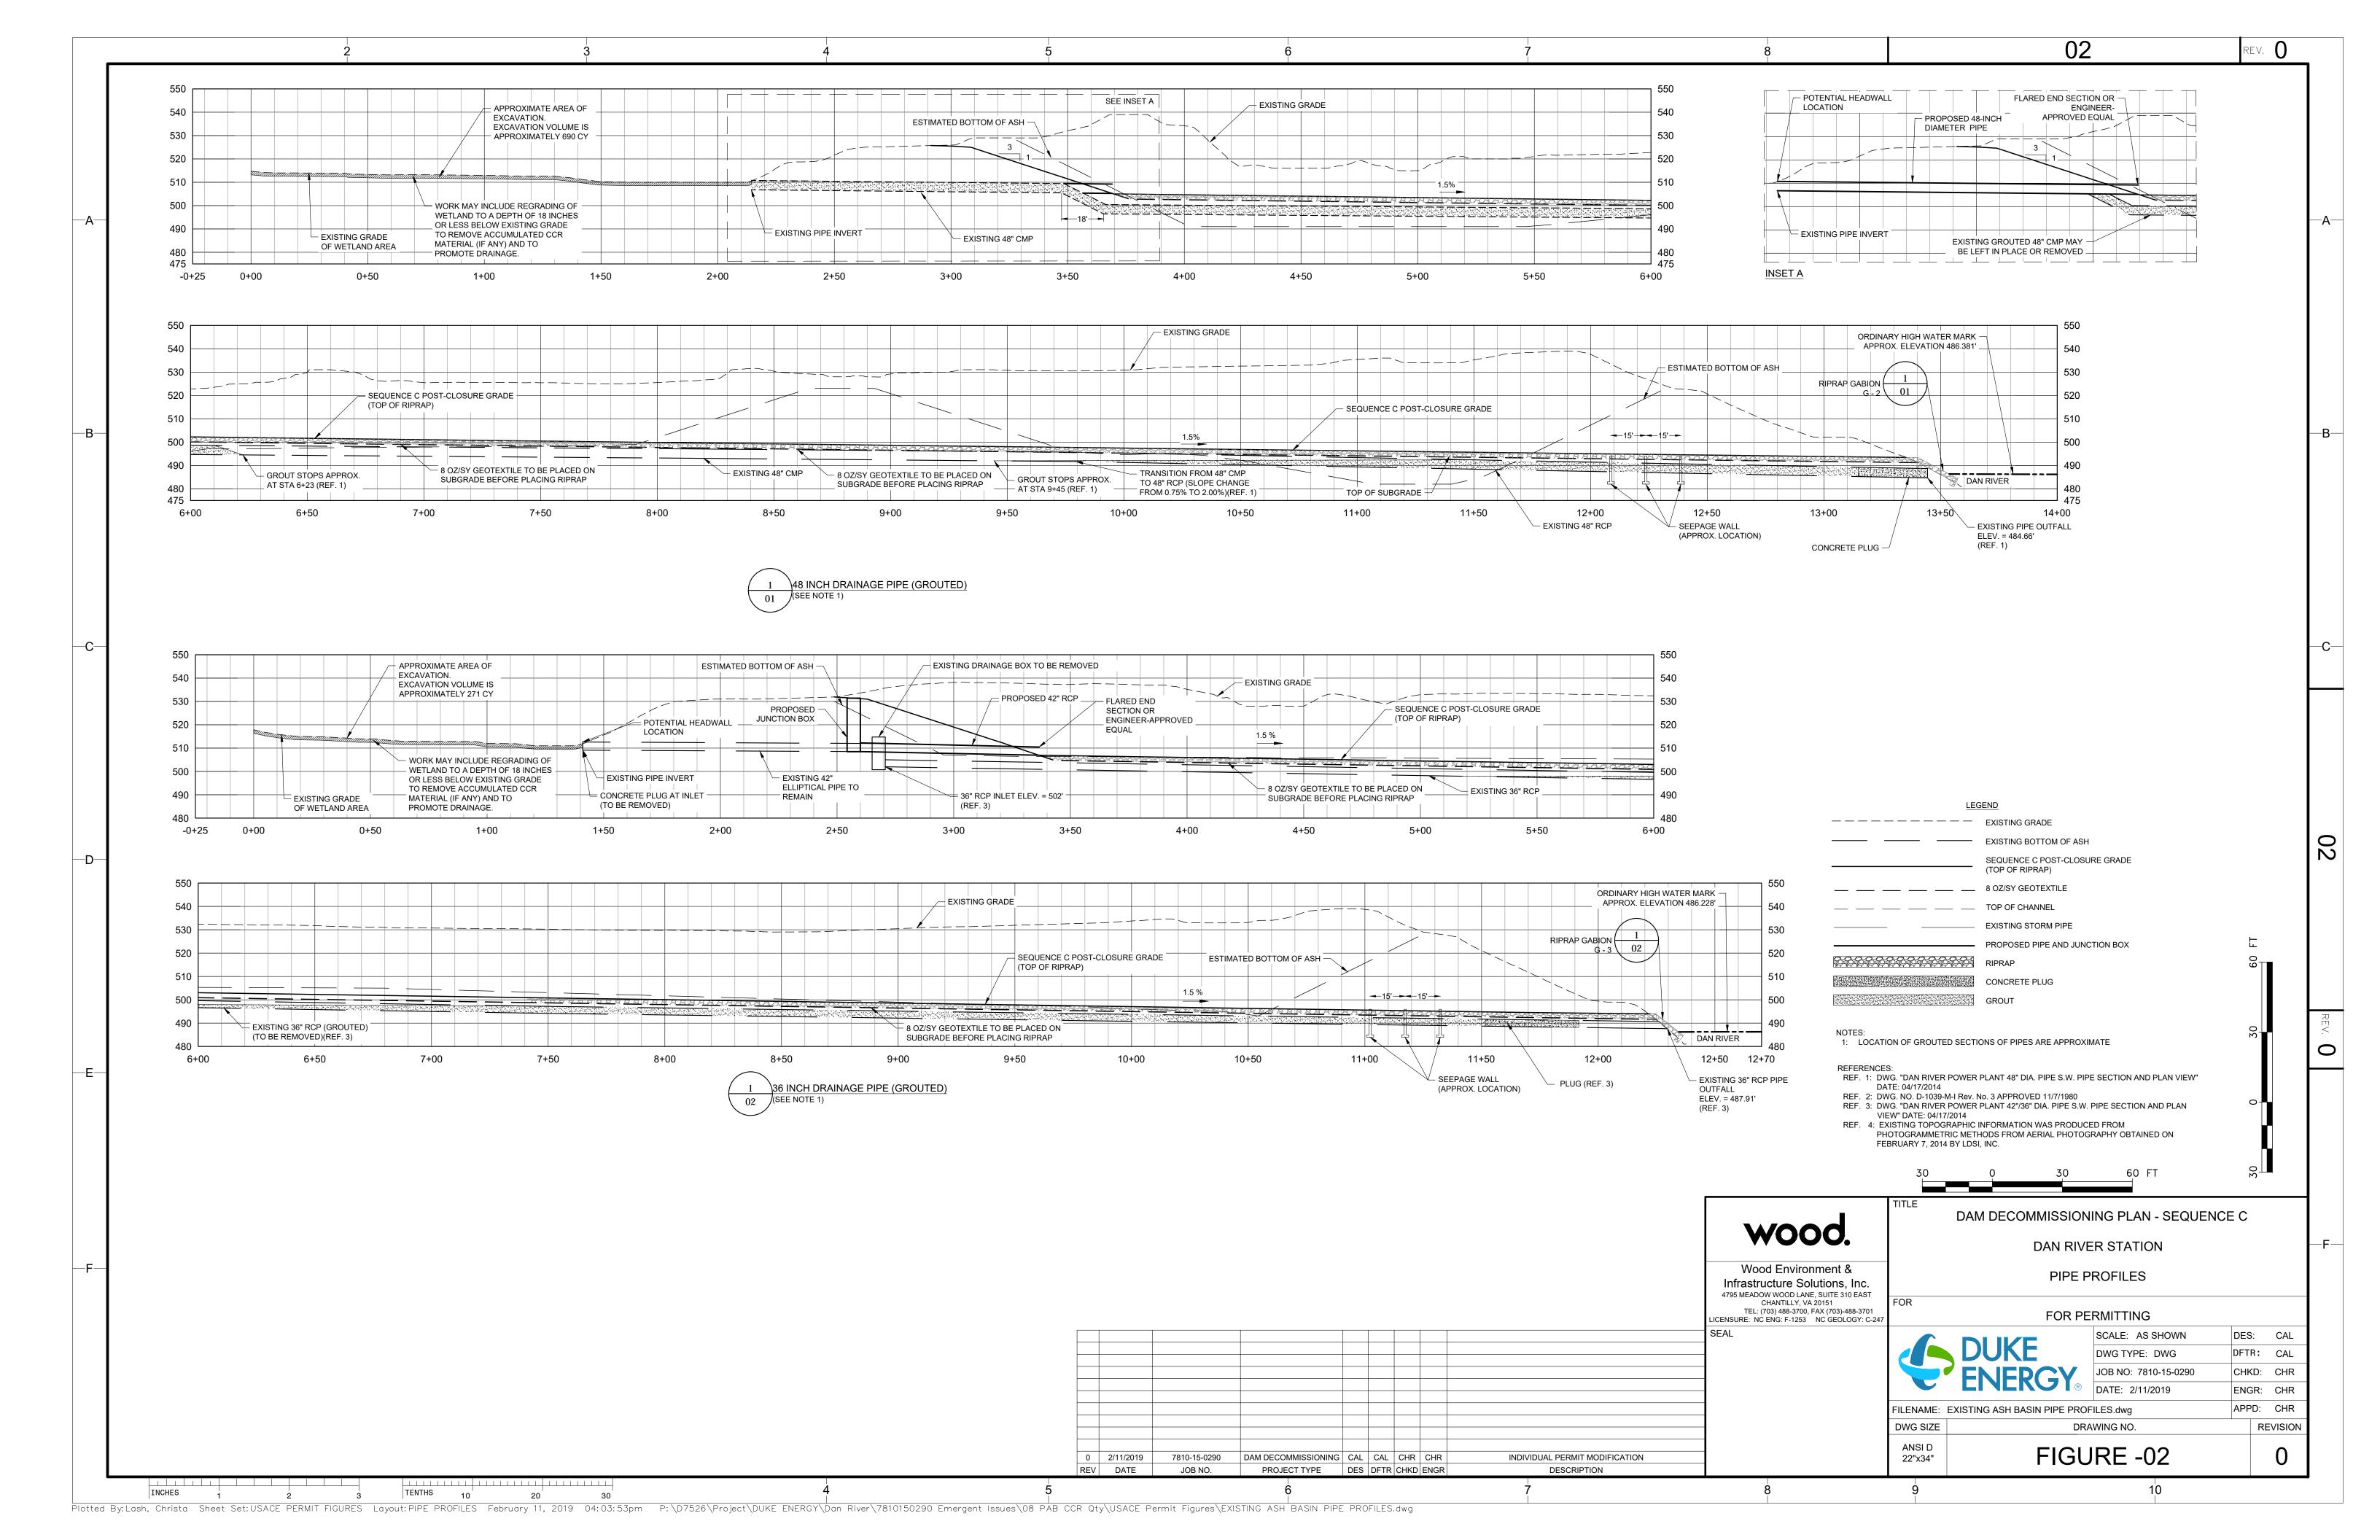

for use with Wood project number 7810150290.13 Wood assumes no liability, direct or indirect, whatsoever for any such third party or unintended use.





Figure 2. Location of Proposed Work Areas and Project Components

Dan River Steam Station Rockingham County, NC

## Legend Interceptor Ditches Longitudinal Ditches Gabion Locations Wetlands Ash Basin

Site Boundary





The map shown here has been created with all due and reasonable care and is strictly for use with Wood project number 7810150290.13 Wood assumes no liability, direct or indirect, whatsoever for any such third party or unintended use.



Wetland Master Plan – Addendum 1 Dan River Plant Ash Basin Closure Rockingham County, North Carolina Project No. 7810150290



## APPENDIX A PLAN VIEW AND CROSS-SECTION PERMIT DRAWINGS