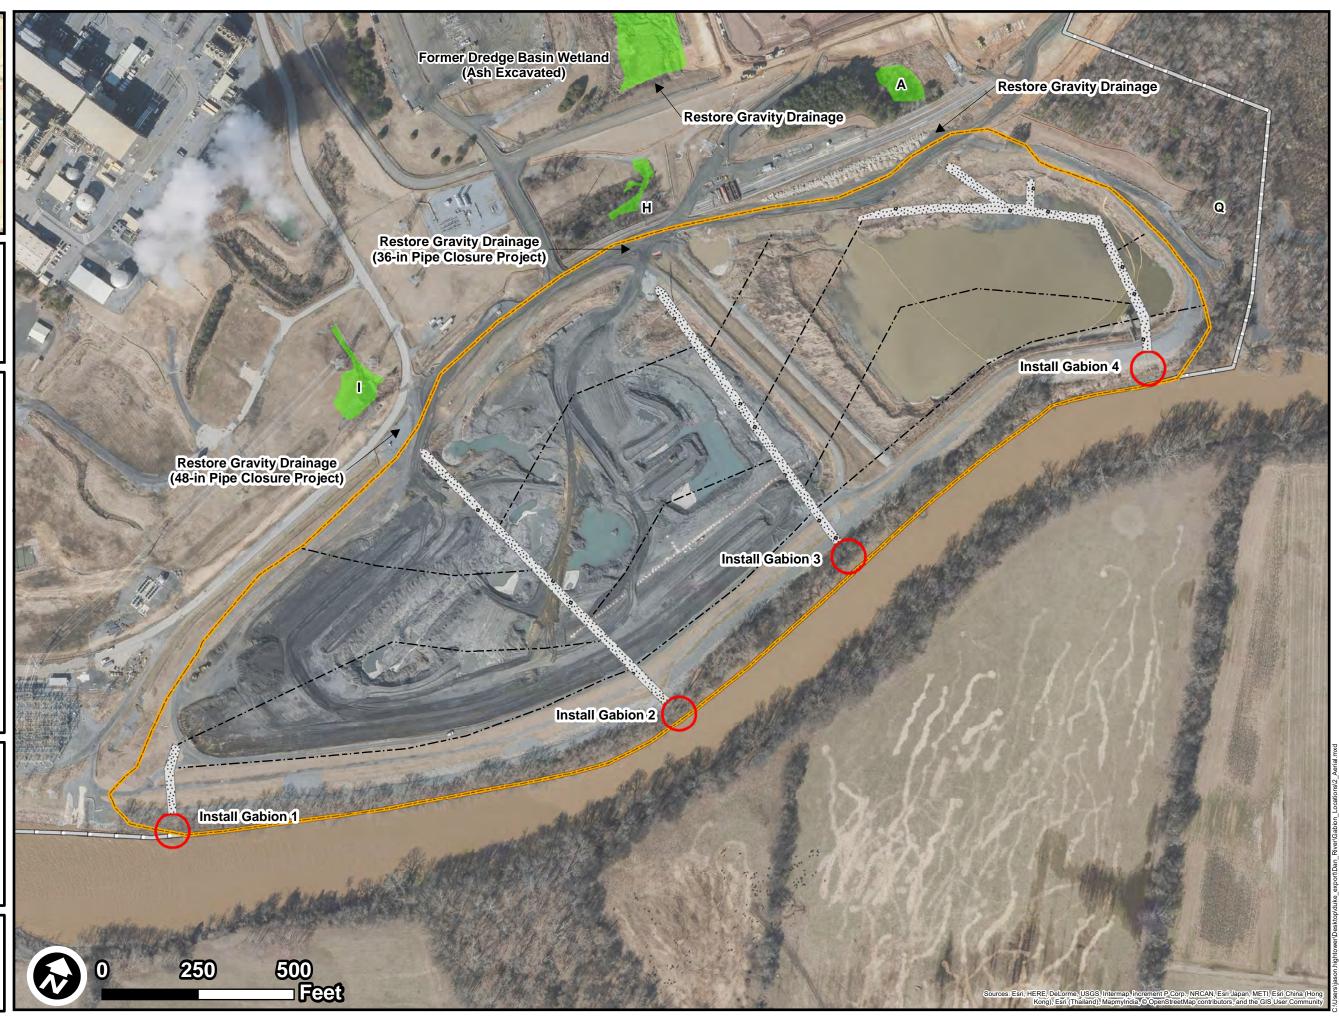

Figure 2. Location of Proposed Work Areas and Project Components

Dan River Steam Station Rockingham County, NC

## Legend Interceptor Ditches Longitudinal Ditches Gabion Locations Wetlands Ash Basin

Site Boundary

The map shown here has been created with all due and reasonable care and is strictly for use with Wood project number 7810150290.13 Wood assumes no liability, direct or indirect, whatsoever for any such third party or unintended use.