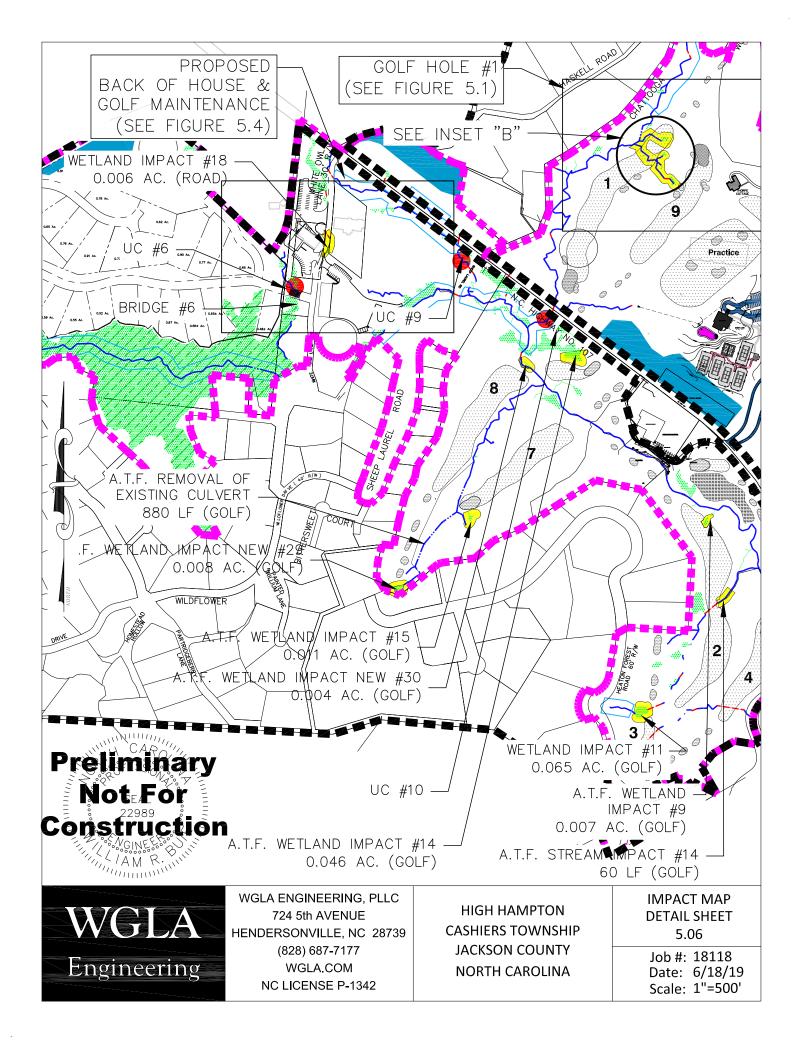

HIGH HAMPTON CASHIERS TOWNSHIP JACKSON COUNTY NORTH CAROLINA IMPACT MAP DETAIL SHEET 5.05

WGLA
Engineering

WGLA ENGINEERING, PLLC 724 5th AVENUE HENDERSONVILLE, NC 28739 (828) 687-7177 WGLA.COM NC LICENSE P-1342