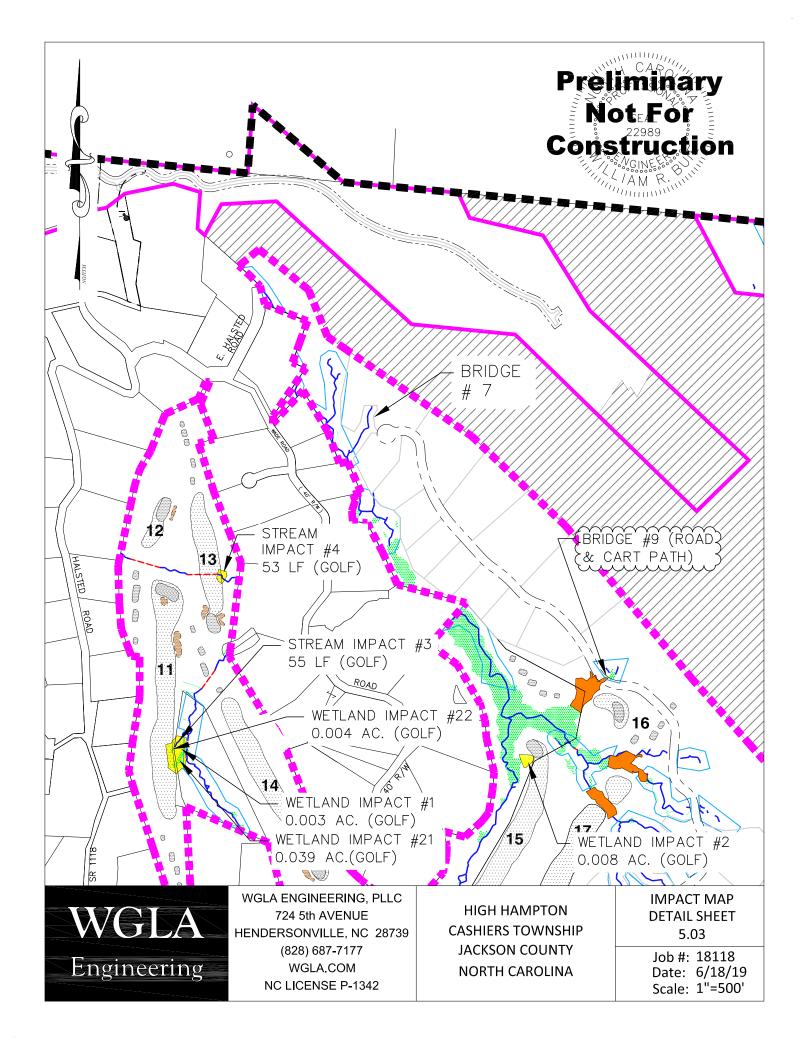

High Hampton (+/- 684 AC)



High Hampton (+/- 684 AC)



High Hampton (+/- 684 AC)









WGLA
Engineering

WGLA ENGINEERING, PLLC 724 5th AVENUE HENDERSONVILLE, NC 28739 (828) 687-7177 WGLA.COM NC LICENSE P-1342

HIGH HAMPTON
CASHIERS TOWNSHIP
JACKSON COUNTY
NORTH CAROLINA

IMPACT MAP DETAIL SHEET 5.01



Engineering

HENDERSONVILLE, NC 28739 (828) 687-7177 WGLA.COM NC LICENSE P-1342

**CASHIERS TOWNSHIP** JACKSON COUNTY **NORTH CAROLINA** 

5.02







WGLA
Engineering

WGLA ENGINEERING, PLLC 724 5th AVENUE HENDERSONVILLE, NC 28739 (828) 687-7177 WGLA.COM NC LICENSE P-1342

HIGH HAMPTON CASHIERS TOWNSHIP JACKSON COUNTY NORTH CAROLINA IMPACT MAP DETAIL SHEET 5.05







WGLA
Engineering

WGLA ENGINEERING, PLLC 724 5th AVENUE HENDERSONVILLE, NC 28739 (828) 687-7177 WGLA.COM NC LICENSE P-1342

HIGH HAMPTON
CASHIERS TOWNSHIP
JACKSON COUNTY
NORTH CAROLINA

IMPACT MAP DETAIL SHEET 5.08

## HIGH HAMPTON PROJECT DATA

TOTAL PROJECT AREA:

683.58 ACRES

JURISDICTIONAL WATER OF THE US

PERENNIAL & INTERMITTENT STREAMS 37,265 LF WETLANDS 27.5724 AC. OPEN WATERS 16.45 AC.

JURISDICTIONAL IMPACTS

STREAM - ROAD CULVERTS 328 LF STREAM - GOLF COURSE 881 LF SUBTOTAL 1,209 LF

STREAM - UTILITY LINE (TEMPORARY) 200 LF STREAM BANK STABILIZATION 300 L