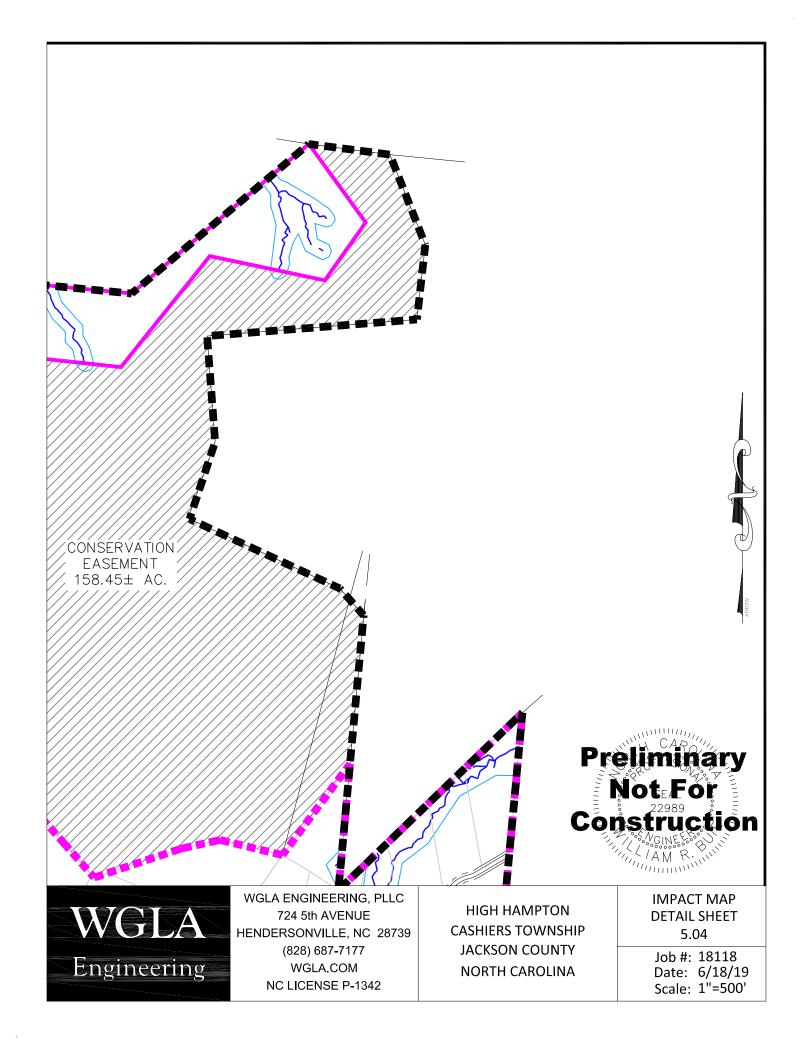

IMPACT MAP DETAIL SHEET 5.01

Engineering

HENDERSONVILLE, NC 28739 (828) 687-7177 WGLA.COM NC LICENSE P-1342

**CASHIERS TOWNSHIP** JACKSON COUNTY **NORTH CAROLINA** 

5.02

WGLA
Engineering

WGLA ENGINEERING, PLLC 724 5th AVENUE HENDERSONVILLE, NC 28739 (828) 687-7177 WGLA.COM NC LICENSE P-1342