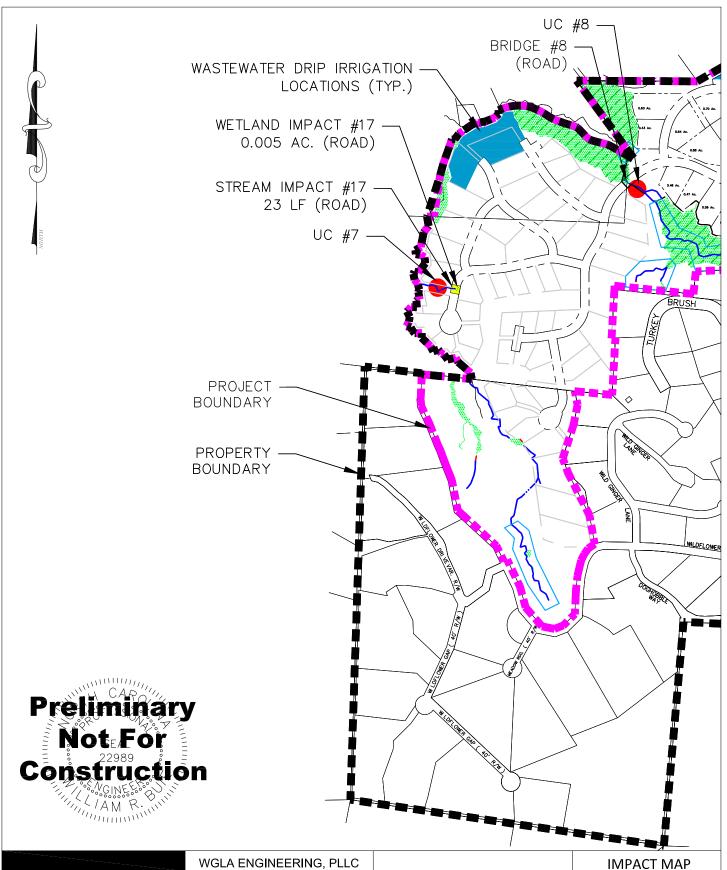

HIGH HAMPTON CASHIERS TOWNSHIP JACKSON COUNTY NORTH CAROLINA IMPACT MAP DETAIL SHEET 5.05

WGLA
Engineering

WGLA ENGINEERING, PLLC 724 5th AVENUE HENDERSONVILLE, NC 28739 (828) 687-7177 WGLA.COM NC LICENSE P-1342