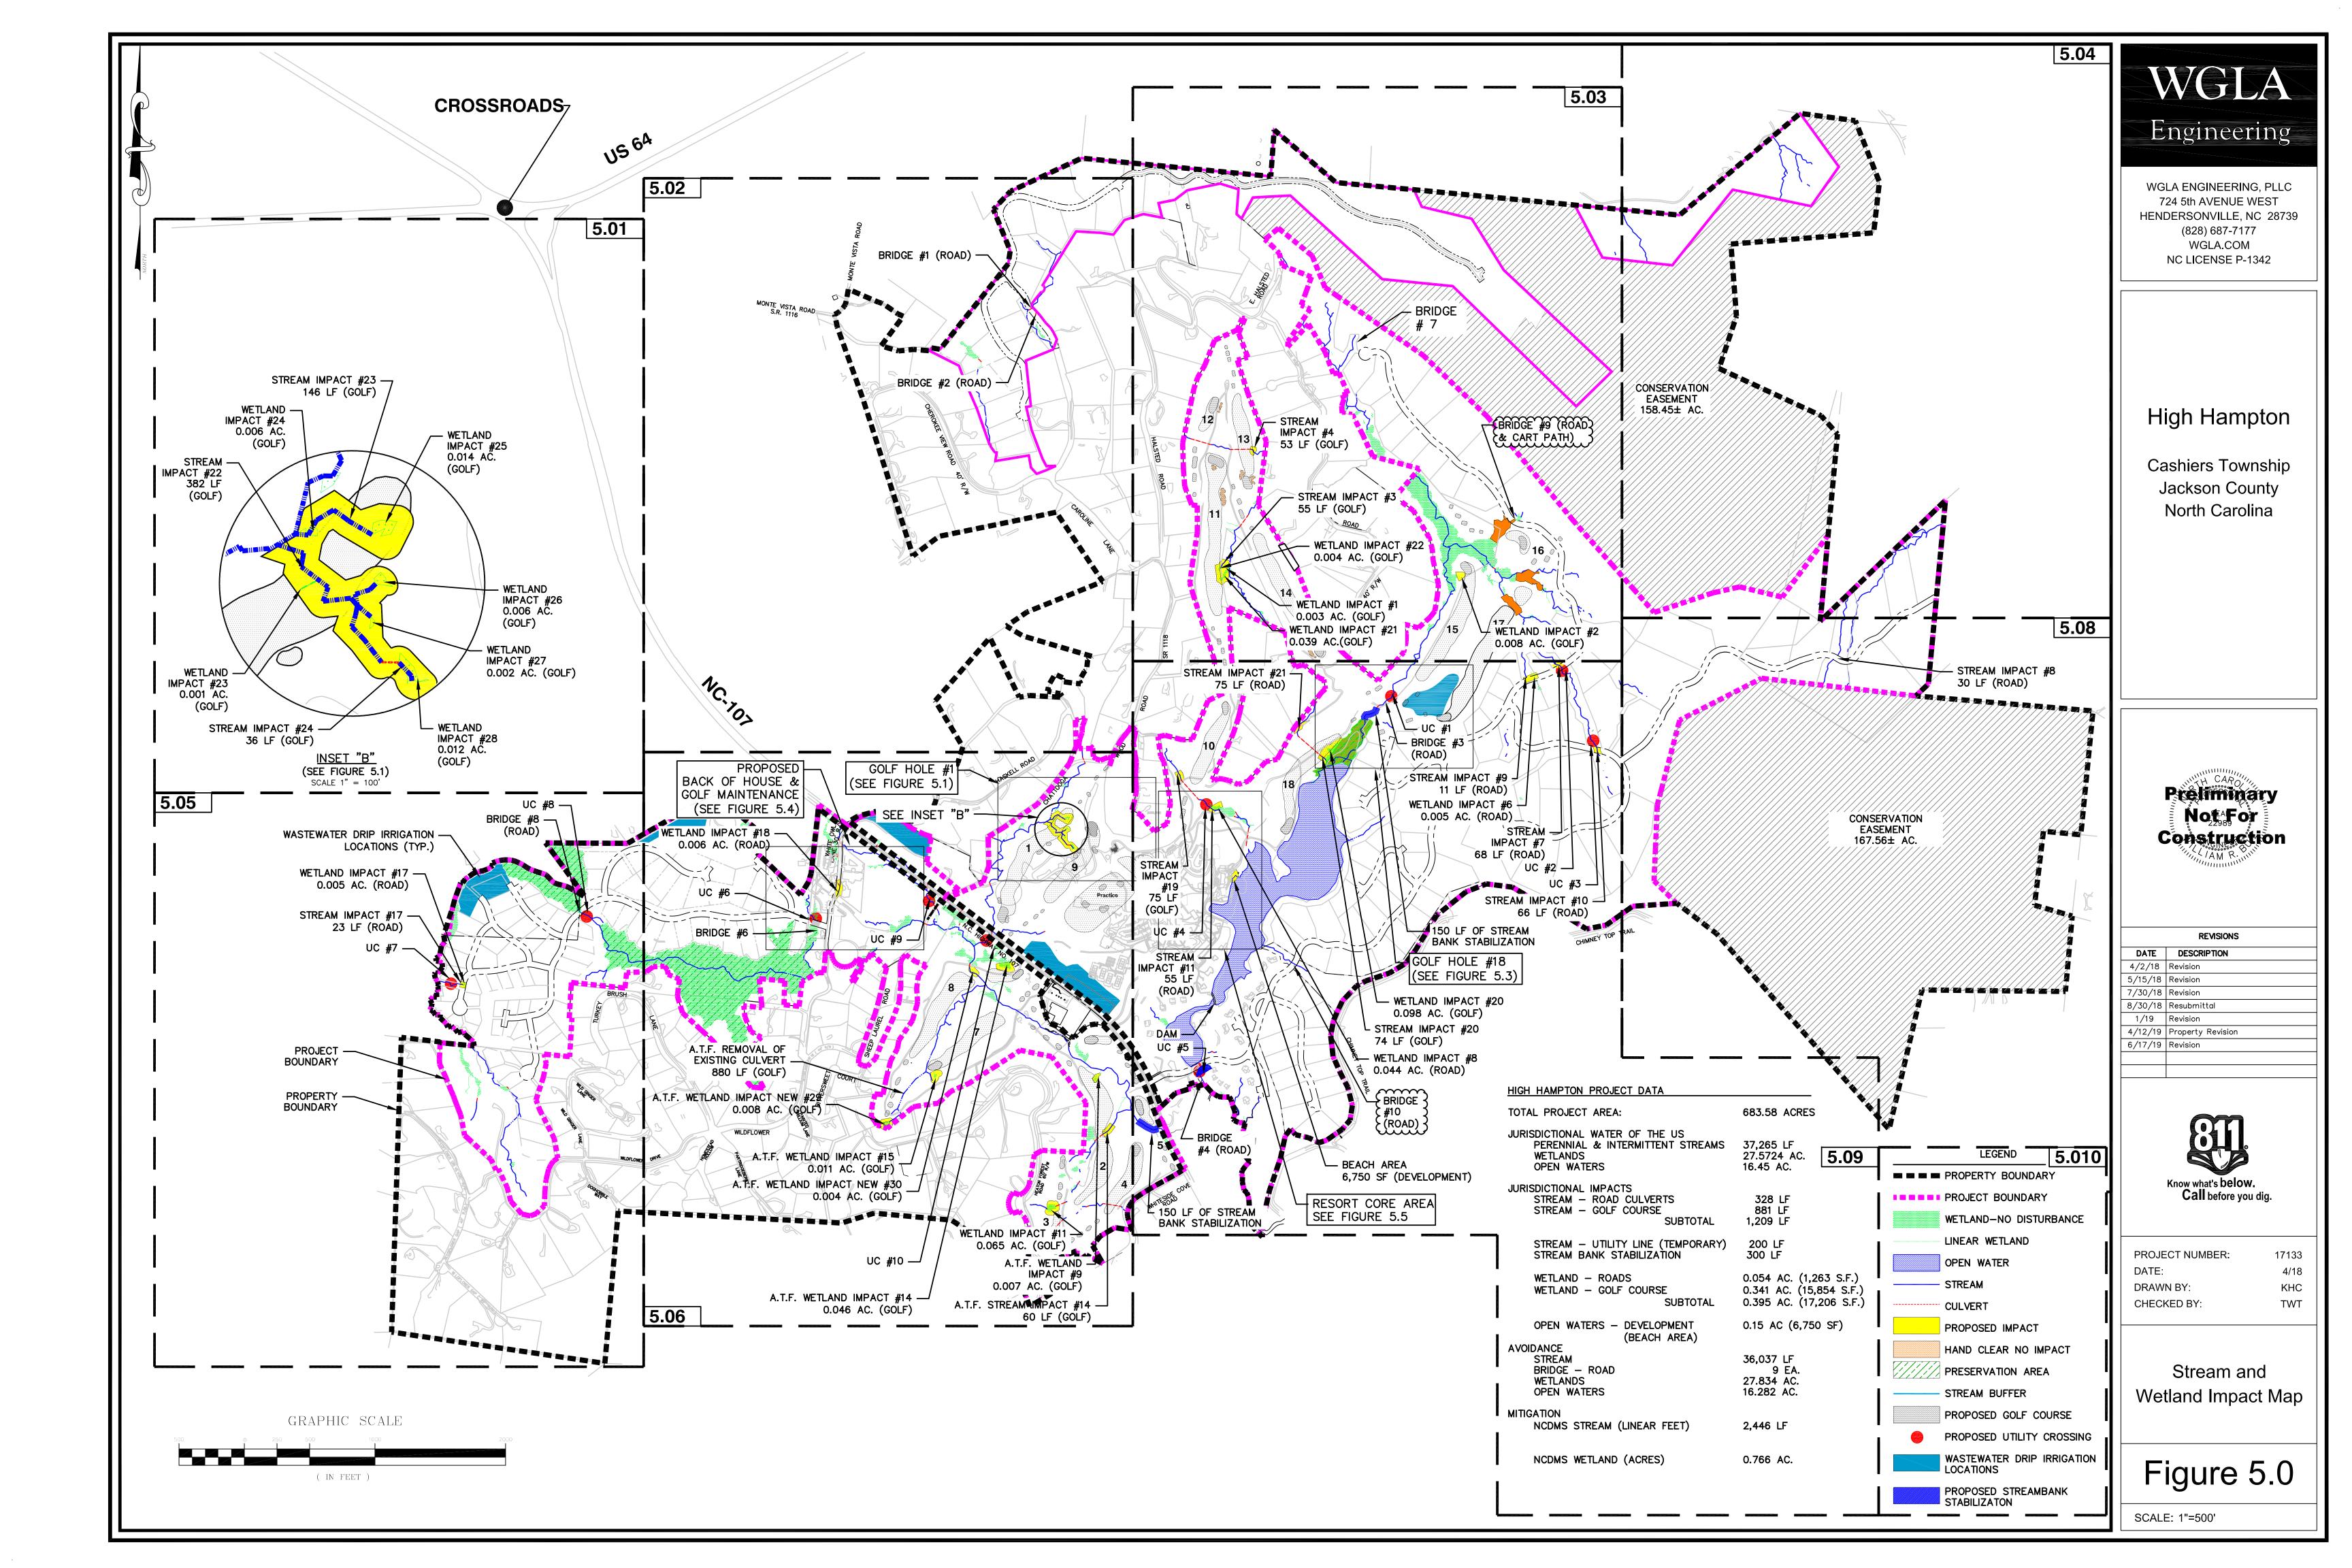

High Hampton (+/- 684 AC)

High Hampton (+/- 684 AC)

High Hampton (+/- 684 AC)

WGLA
Engineering

WGLA ENGINEERING, PLLC 724 5th AVENUE HENDERSONVILLE, NC 28739 (828) 687-7177 WGLA.COM NC LICENSE P-1342

HIGH HAMPTON
CASHIERS TOWNSHIP
JACKSON COUNTY
NORTH CAROLINA

IMPACT MAP DETAIL SHEET 5.01

Engineering

HENDERSONVILLE, NC 28739 (828) 687-7177 WGLA.COM NC LICENSE P-1342

**CASHIERS TOWNSHIP** JACKSON COUNTY **NORTH CAROLINA** 

5.02

WGLA
Engineering

WGLA ENGINEERING, PLLC 724 5th AVENUE HENDERSONVILLE, NC 28739 (828) 687-7177 WGLA.COM NC LICENSE P-1342

HIGH HAMPTON CASHIERS TOWNSHIP JACKSON COUNTY NORTH CAROLINA IMPACT MAP DETAIL SHEET 5.05

WGLA
Engineering

WGLA ENGINEERING, PLLC 724 5th AVENUE HENDERSONVILLE, NC 28739 (828) 687-7177 WGLA.COM NC LICENSE P-1342

HIGH HAMPTON
CASHIERS TOWNSHIP
JACKSON COUNTY
NORTH CAROLINA

IMPACT MAP DETAIL SHEET 5.08

## HIGH HAMPTON PROJECT DATA

TOTAL PROJECT AREA:

683.58 ACRES

JURISDICTIONAL WATER OF THE US

PERENNIAL & INTERMITTENT STREAMS 37,265 LF WETLANDS 27.5724 AC. OPEN WATERS 16.45 AC.

JURISDICTIONAL IMPACTS

STREAM - ROAD CULVERTS 328 LF STREAM - GOLF COURSE 881 LF SUBTOTAL 1,209 LF

STREAM - UTILITY LINE (TEMPORARY) 200 LF STREAM BANK STABILIZATION 300 LF

WETLAND - ROADS 0.054 AC. (1,263 S.F.)
WETLAND - GOLF COURSE 0.341 AC. (15,854 S.F.)
SUBTOTAL 0.395 AC. (17,206 S.F.)

OPEN WATERS - DEVELOPMENT 0.15 AC (6,750 SF)

(BEACH AREA)

AVOIDANCE
STREAM
36,037 LF
BRIDGE — ROAD
9 EA.

WETLANDS 27.834 AC. OPEN WATERS 16.282 AC.

MITIGATION

NCDMS STREAM (LINEAR FEET) 2,446 LF

NCDMS WETLAND (ACRES) 0.766 AC.

WGLA ENGINEERING, PLLC 724 5th AVENUE HENDERSONVILLE, NC 28739 (828) 687-7177 WGLA.COM NC LICENSE P-1342

HIGH HAMPTON
CASHIERS TOWNSHIP
JACKSON COUNTY
NORTH CAROLINA

IMPACT MAP DETAIL SHEET 5.09

## LEGEND

■ ■ ■ PROPERTY BOUNDARY

PROJECT BOUNDARY

WETLAND-NO DISTURBANCE

LINEAR WETLAND

OPEN WATER

---- STREAM

----- CULVERT

PROPOSED IMPACT

HAND CLEAR NO IMPACT

////// PRESERVATION AREA

----- STREAM BUFFER

PROPOSED GOLF COURSE

PROPOSED UTILITY CROSSING

WASTEWATER DRIP IRRIGATION

LOCATIONS

PROPOSED STREAMBANK STABILIZATON

WGLA ENGINEERING, PLLC
724 5th AVENUE
HENDERSONVILLE, NC 28739
(828) 687-7177
WGLA.COM
NC LICENSE P-1342

HIGH HAMPTON
CASHIERS TOWNSHIP
JACKSON COUNTY
NORTH CAROLINA

IMPACT MAP DETAIL SHEET 5.010