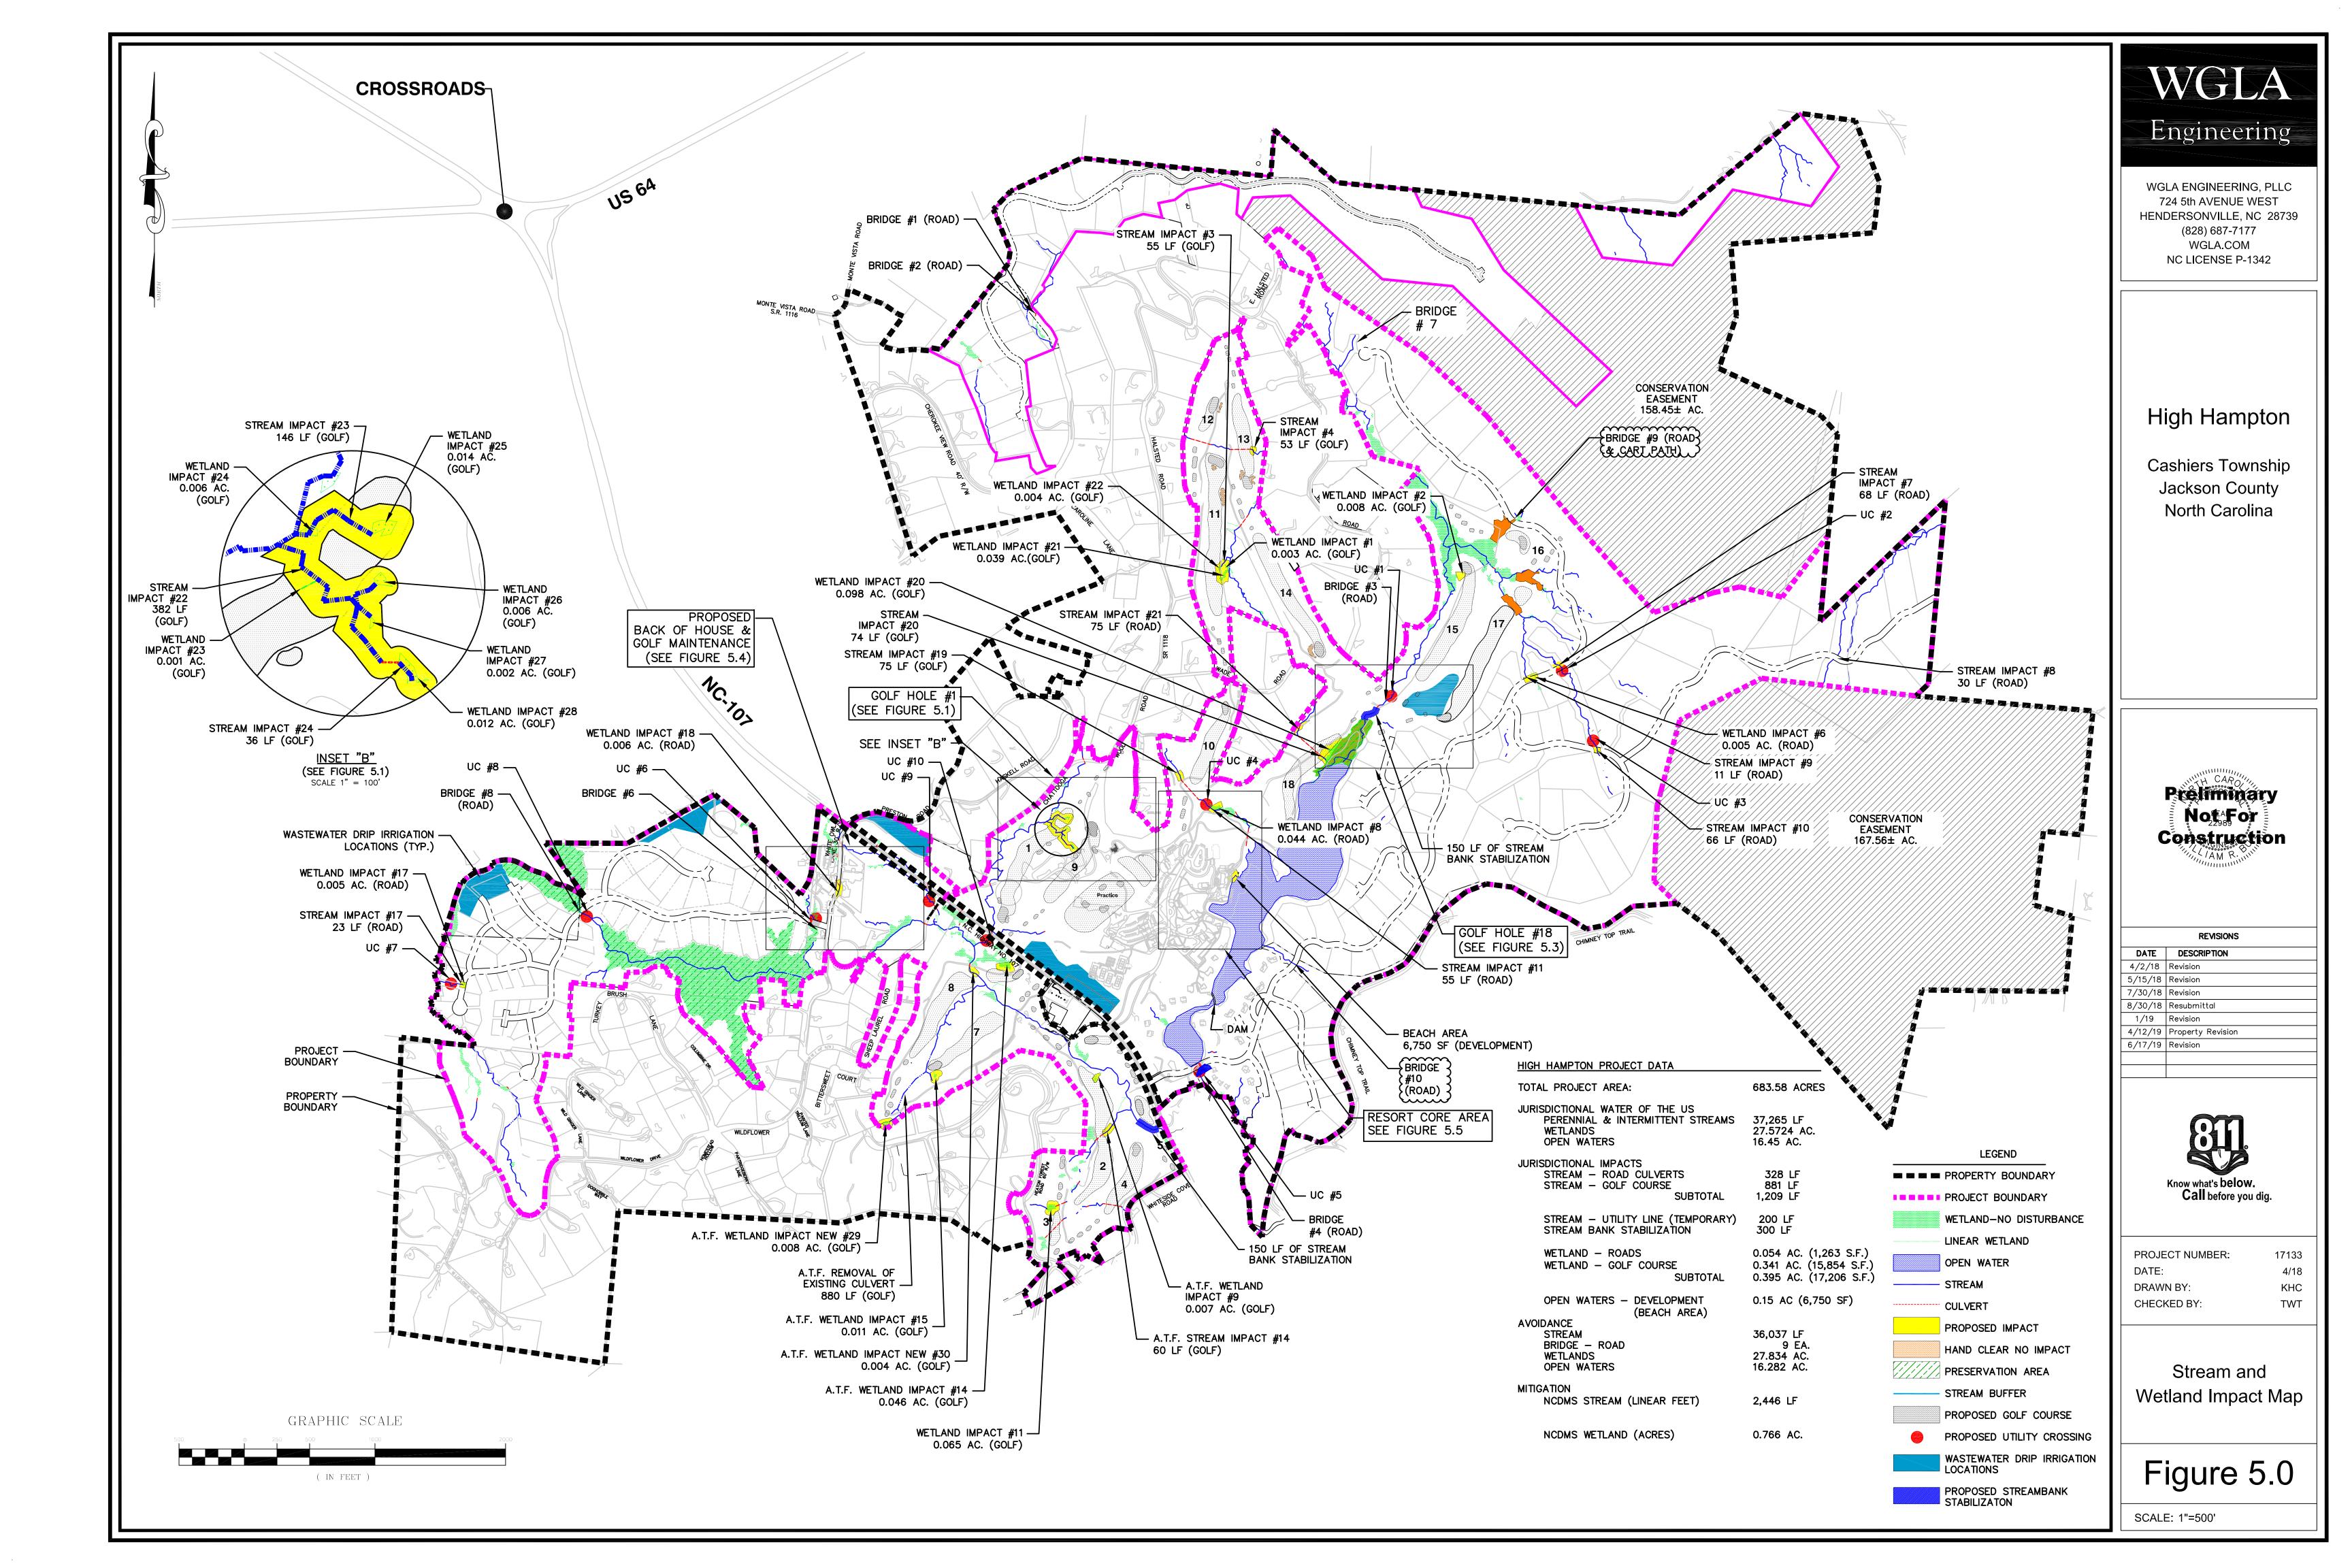

## HIGH HAMPTON PROJECT DATA

TOTAL PROJECT AREA:

683.58 ACRES

JURISDICTIONAL WATER OF THE US

PERENNIAL & INTERMITTENT STREAMS 37,265 LF WETLANDS 27.5724 AC. OPEN WATERS 16.45 AC.

JURISDICTIONAL IMPACTS

STREAM - ROAD CULVERTS 328 LF STREAM - GOLF COURSE 881 LF SUBTOTAL 1,209 LF

STREAM - UTILITY LINE (TEMPORARY) 200 LF STREAM BANK STABILIZATION 300 LF

WETLAND - ROADS 0.054 AC. (1,263 S.F.)
WETLAND - GOLF COURSE 0.341 AC. (15,854 S.F.)
SUBTOTAL 0.395 AC. (17,206 S.F.)

OPEN WATERS - DEVELOPMENT 0.15 AC (6,750 SF)

(BEACH AREA)

AVOIDANCE
STREAM
36,037 LF
BRIDGE — ROAD
9 EA.

WETLANDS 27.834 AC. OPEN WATERS 16.282 AC.

MITIGATION

NCDMS STREAM (LINEAR FEET) 2,446 LF

NCDMS WETLAND (ACRES) 0.766 AC.

WGLA ENGINEERING, PLLC 724 5th AVENUE HENDERSONVILLE, NC 28739 (828) 687-7177 WGLA.COM NC LICENSE P-1342