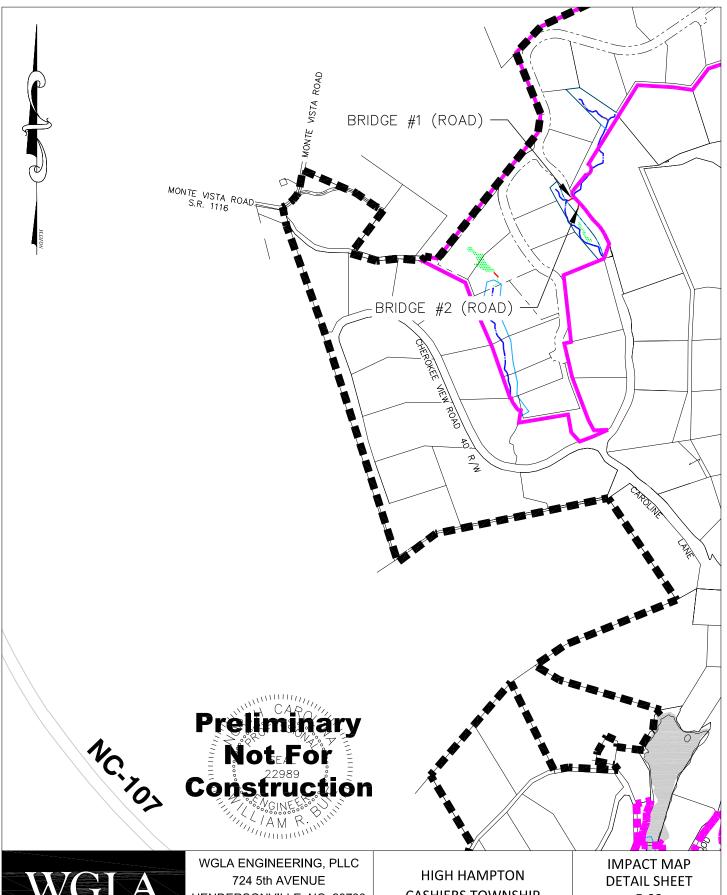

IMPACT MAP DETAIL SHEET 5.01

Engineering

HENDERSONVILLE, NC 28739 (828) 687-7177 WGLA.COM NC LICENSE P-1342

**CASHIERS TOWNSHIP** JACKSON COUNTY **NORTH CAROLINA** 

5.02

WGLA
Engineering

WGLA ENGINEERING, PLLC 724 5th AVENUE HENDERSONVILLE, NC 28739 (828) 687-7177 WGLA.COM NC LICENSE P-1342