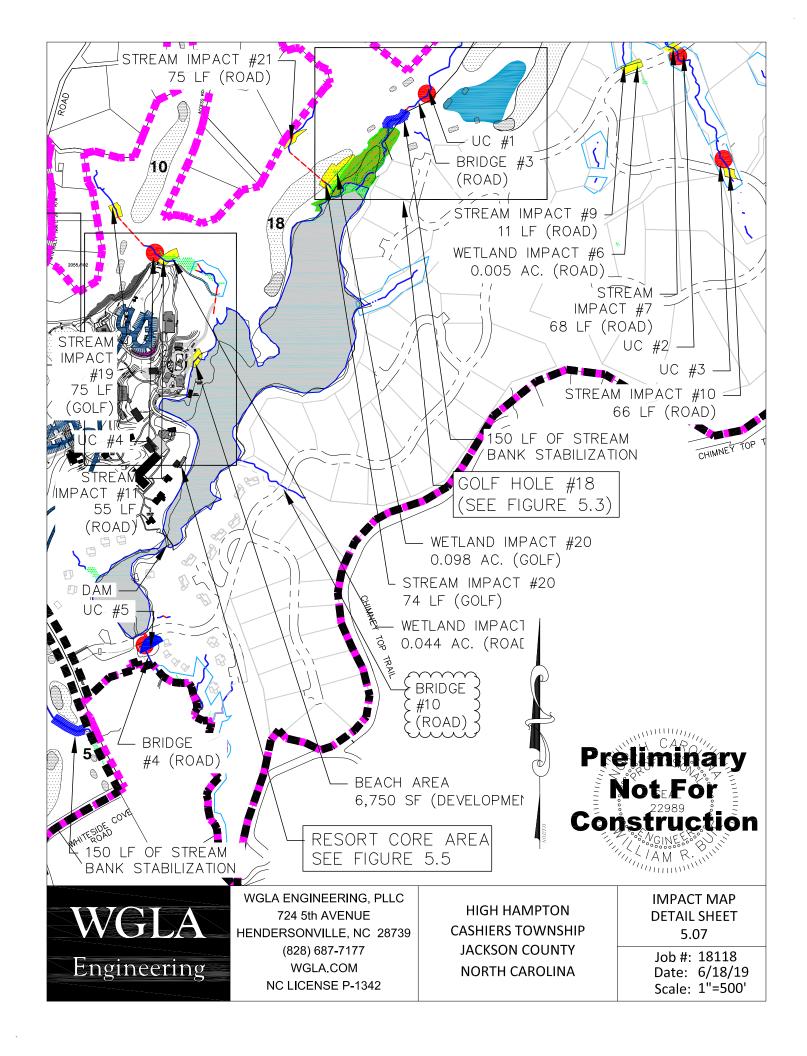

HIGH HAMPTON
CASHIERS TOWNSHIP
JACKSON COUNTY
NORTH CAROLINA

IMPACT MAP DETAIL SHEET 5.08