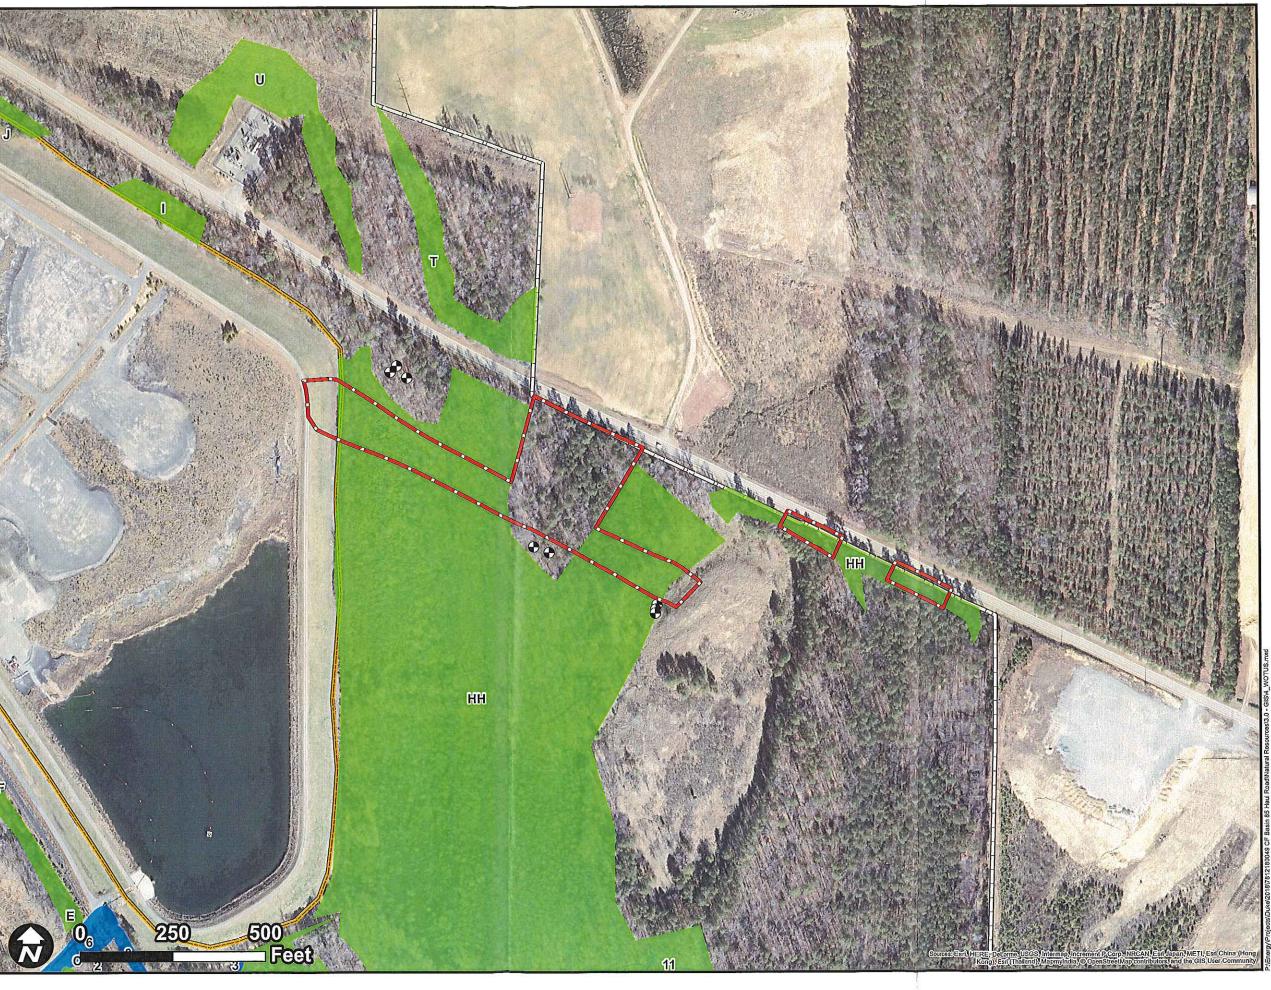

### Figure 2. Site Aerial Map

Cape Plant 1985 Basin Haul Road Chatham County, NC

## Legend

Project Area

Ash Basin

Site Boundary