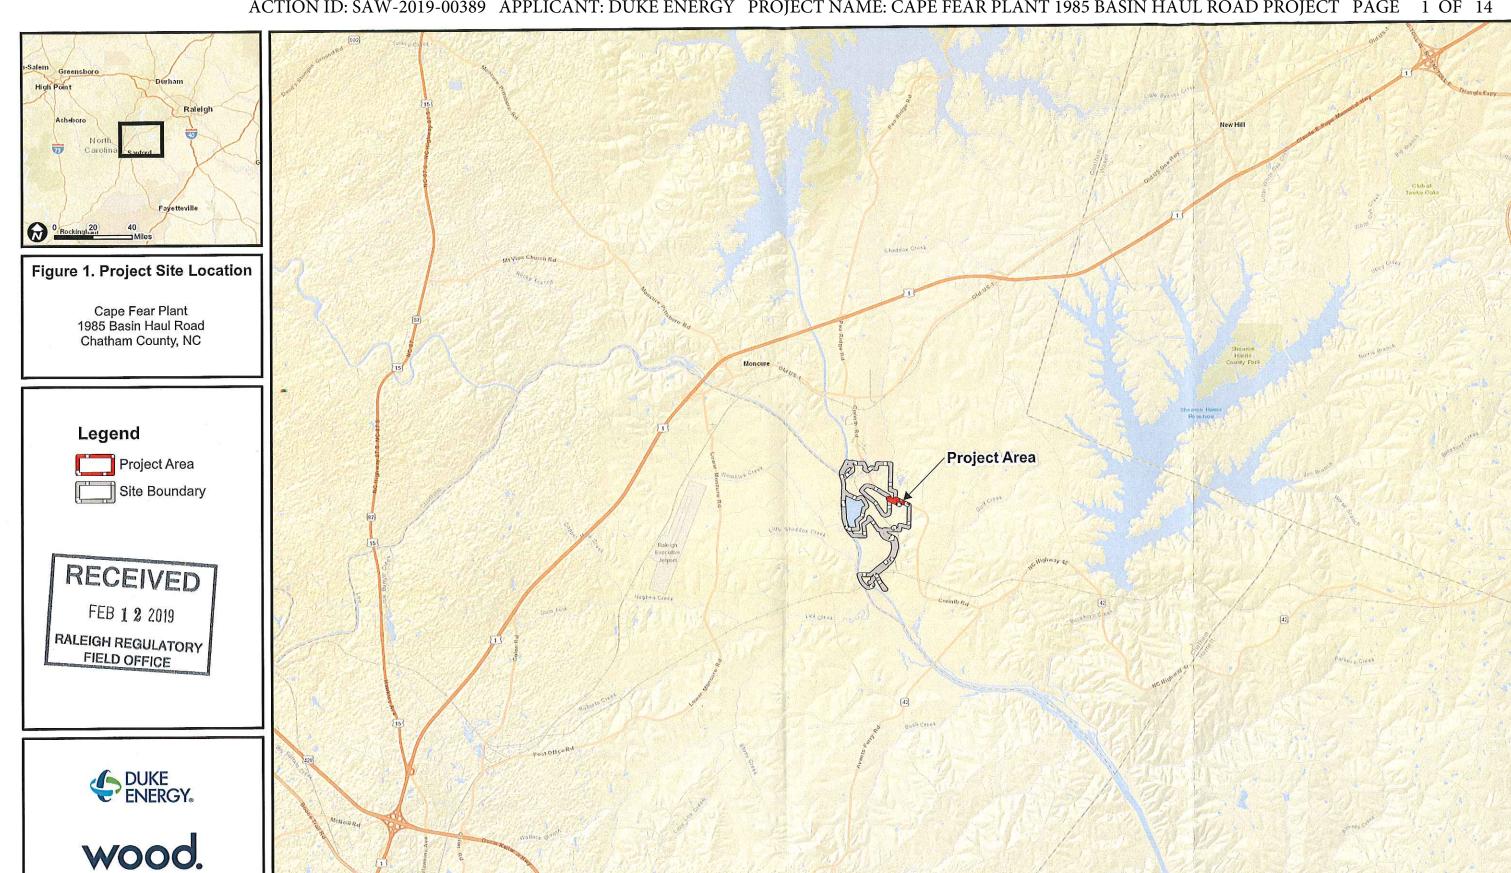

### Figure 2. Site Aerial Map

Cape Plant 1985 Basin Haul Road Chatham County, NC