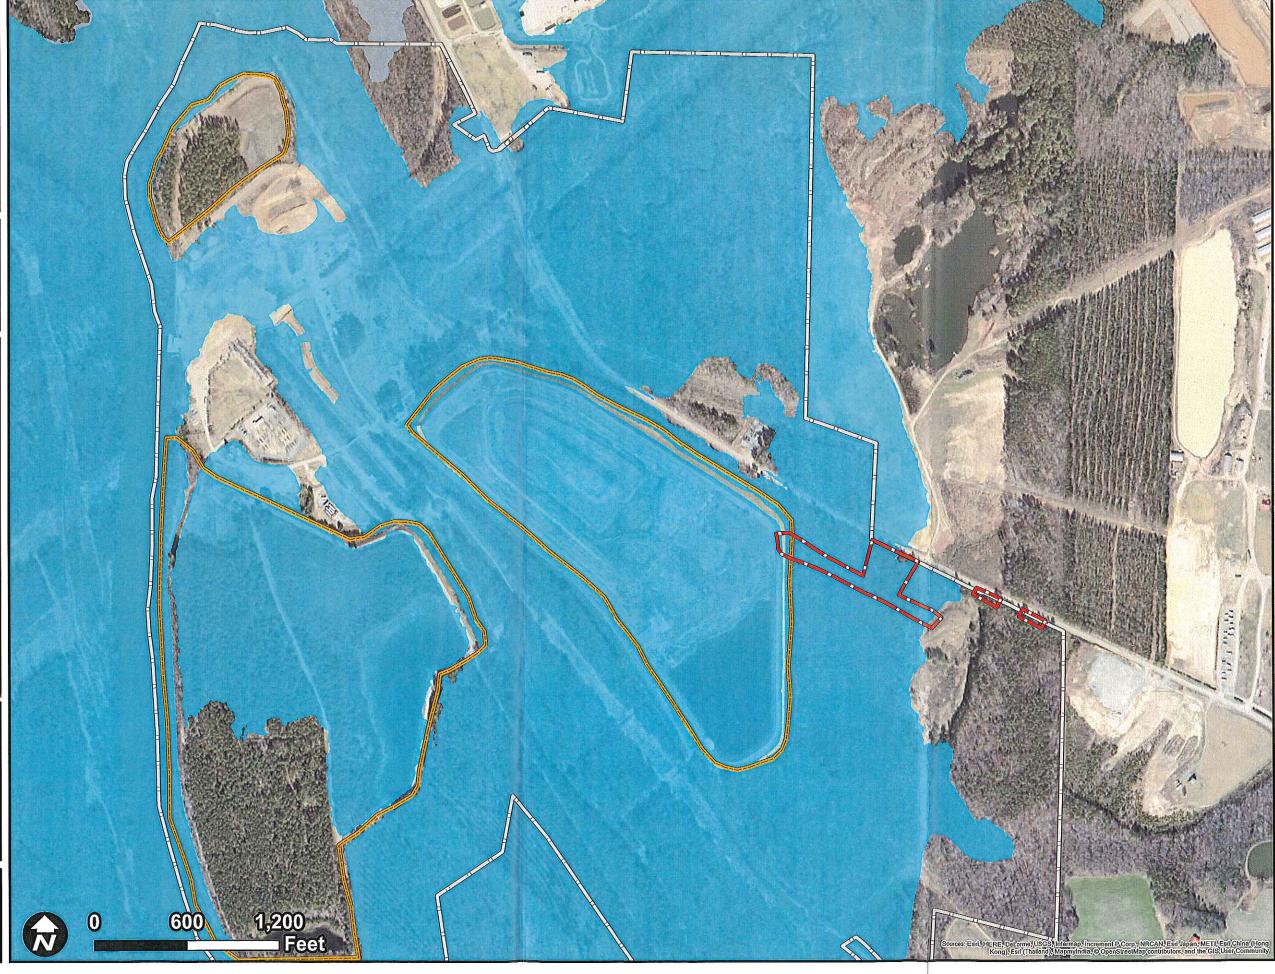

#### Figure 6. Floodplain Map

Cape Fear Plant 1985 Basin Haul Road Chatham County, NC

wood.

 Job No.
 7812180049

 Drawn By:
 JAH

 Reviewed By:
 --

The map shown here has been created with all due and reasonable care and is strictly for use with Wood project number 7812180049. Wood assumes no liability, direct or Indirect, whatsoever for any such third party or unIntended use.