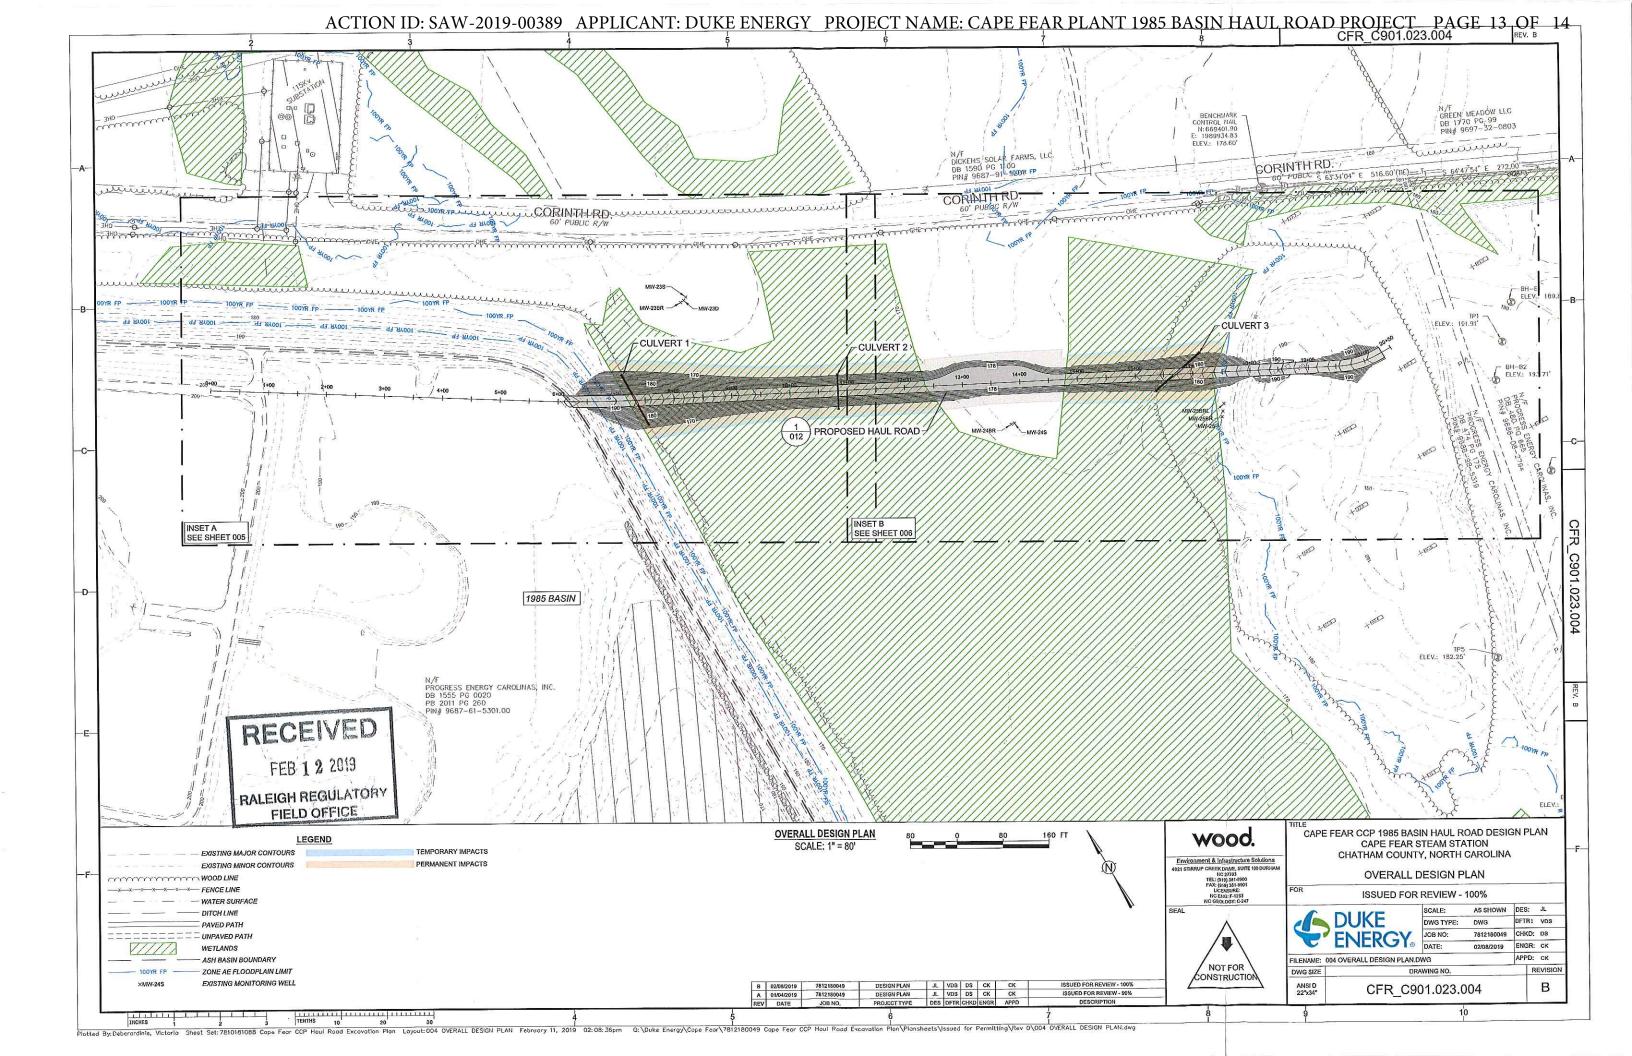

#### Figure 7. Wetland Impacts

Cape Fear Plant 1985 Basin Haul Road Chatham County, NC

 Job No.
 7812180049

 Drawn By:
 JAH

 Reviewed By:
 -- 

 Date:
 27/2019

The map shown here has been created with all due and reasonable care and is strictly for use with Wood project number 7812180049 Wood assumes no liability, direct or indirect, whatsoever for any such third party or unintended use.