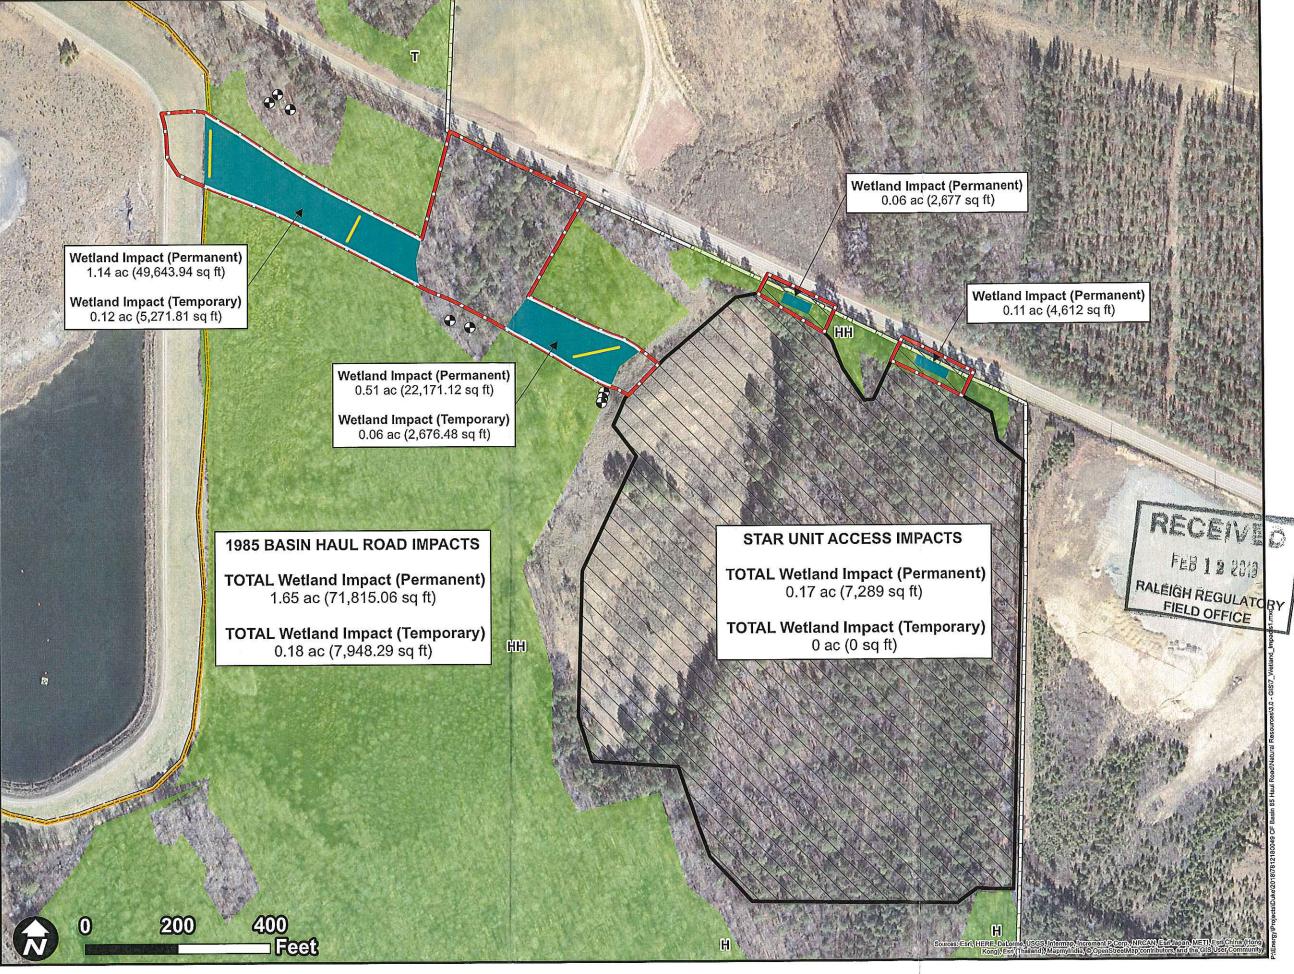

#### Figure 7. Wetland Impacts

Cape Fear Plant 1985 Basin Haul Road Chatham County, NC

 Job No.
 7812180049

 Drawn By:
 JAH

 Reviewed By:
 -- 

 Date:
 27/2019

The map shown here has been created with all due and reasonable care and is strictly for use with Wood project number 7812180049 Wood assumes no liability, direct or indirect, whatsoever for any such third party or unintended use.