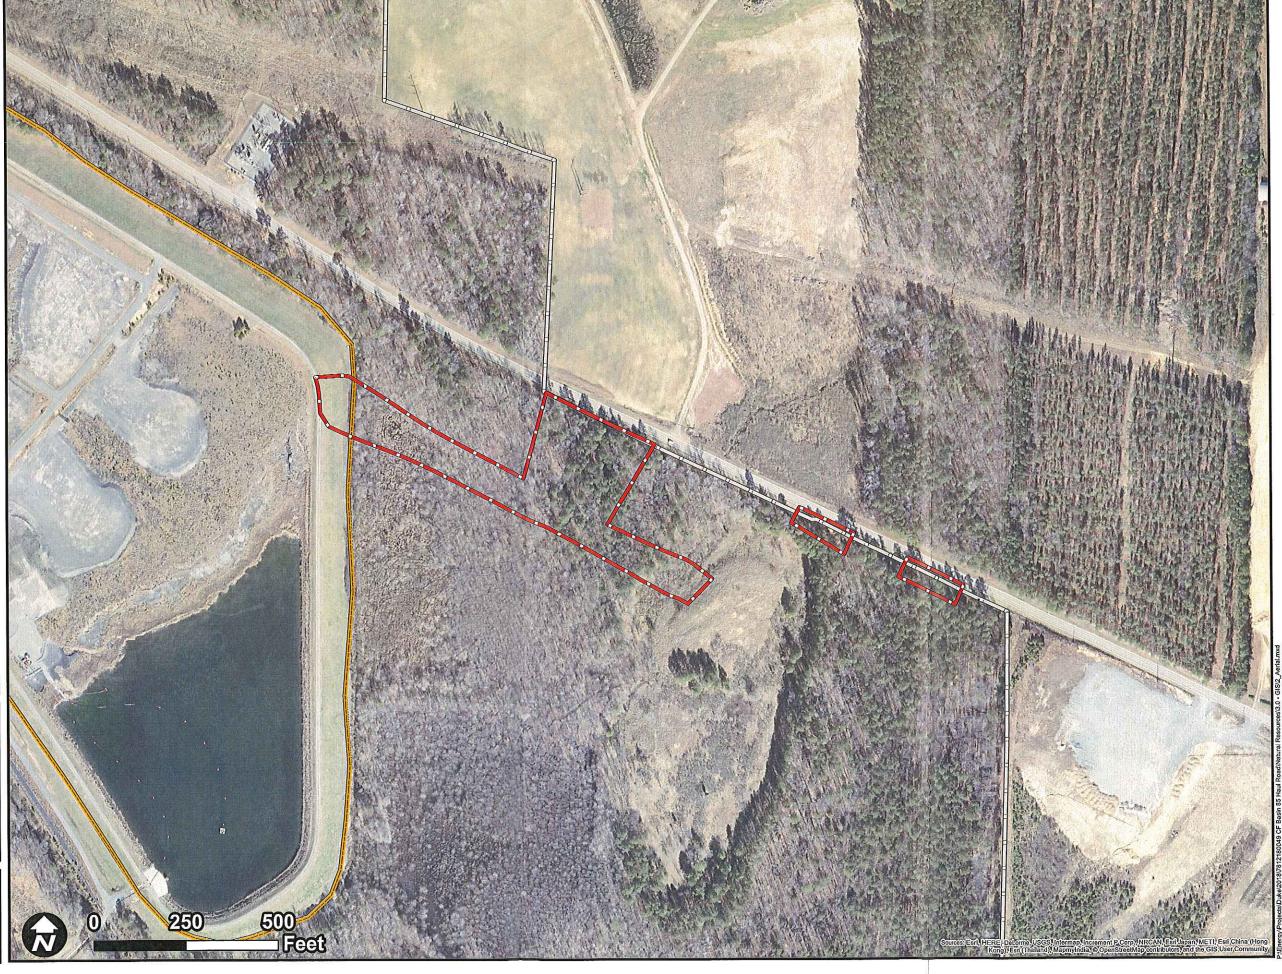

### Figure 2. Site Aerial Map

Cape Plant 1985 Basin Haul Road Chatham County, NC

## Legend

Project Area

Ash Basin

Site Boundary