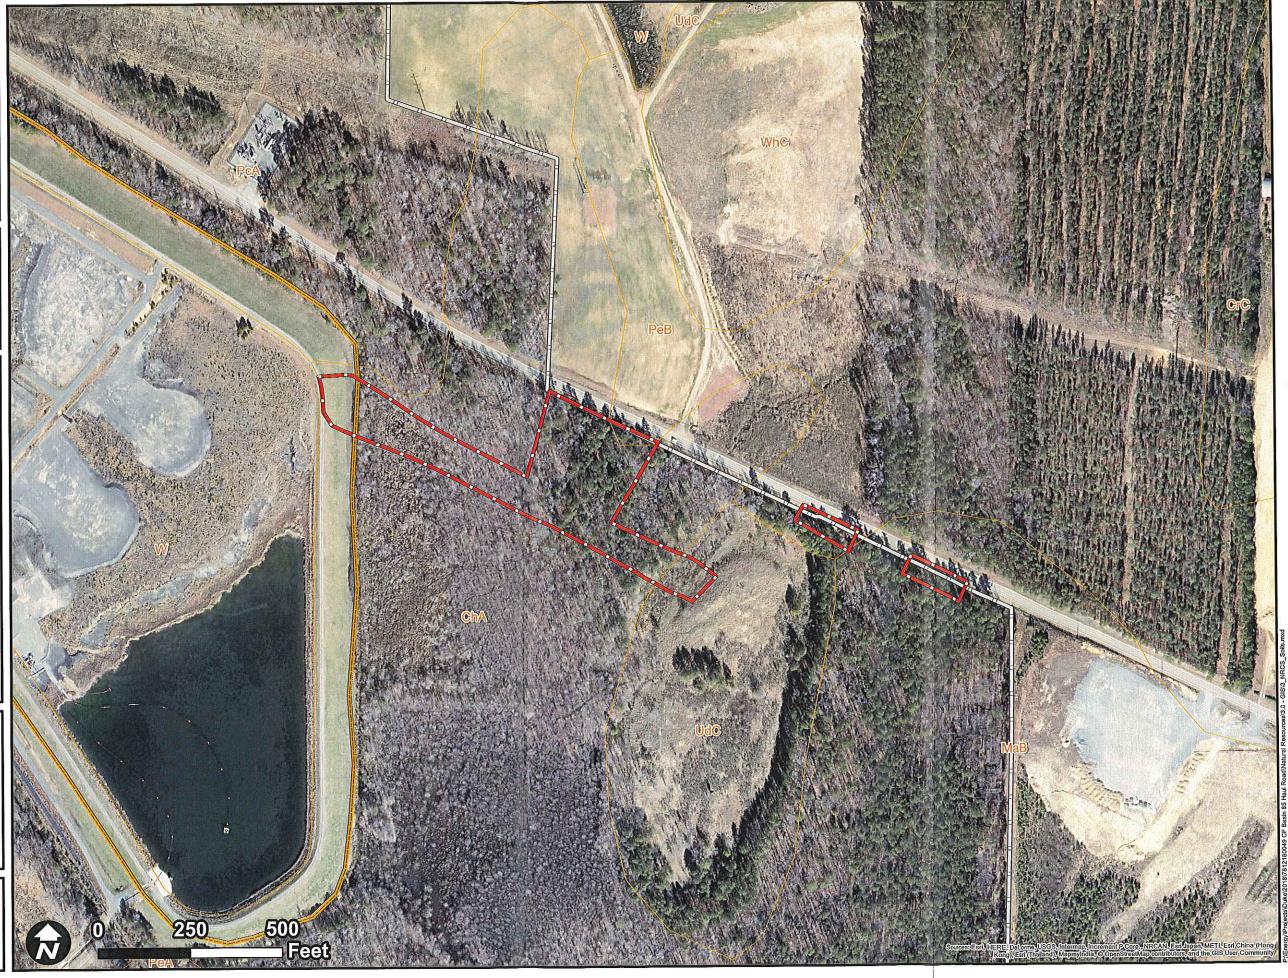

#### Figure 3. NRCS Soils Map

Cape Fear Plant 1985 Basin Haul Road Chatham County, NC

The map shown here has been created with all due and reasonable care and is strictly for use with Wood project number 7812180049, Wood assumes no liability, direct or indirect, whatsoever for any such third party or unintended use.