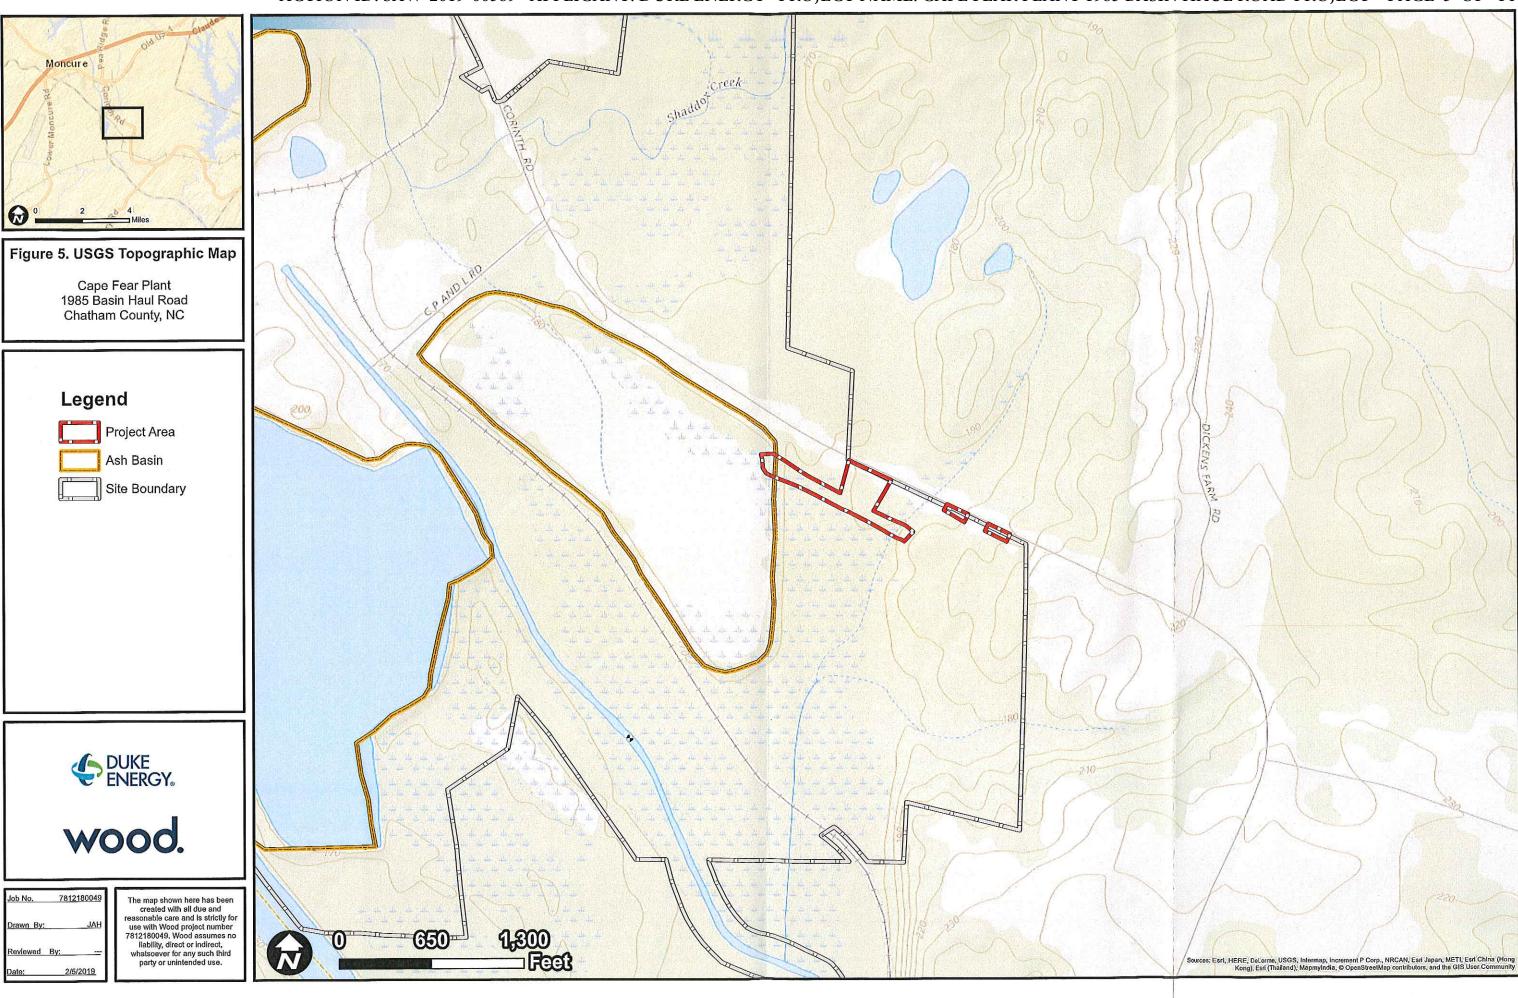

#### Figure 4. Jurisdictional Waters

Cape Fear Plant 1985 Basin Haul Road Chatham County, NC

 Job No.
 7812180049

 Drawn By:
 JAH

 Reviewed By:
 --

The map shown here has been created with all due and reasonable care and is strictly for use with Wood project number 7812180049. Wood assumes no liability, direct or indirect, whatsoever for any such third party or unintended use.