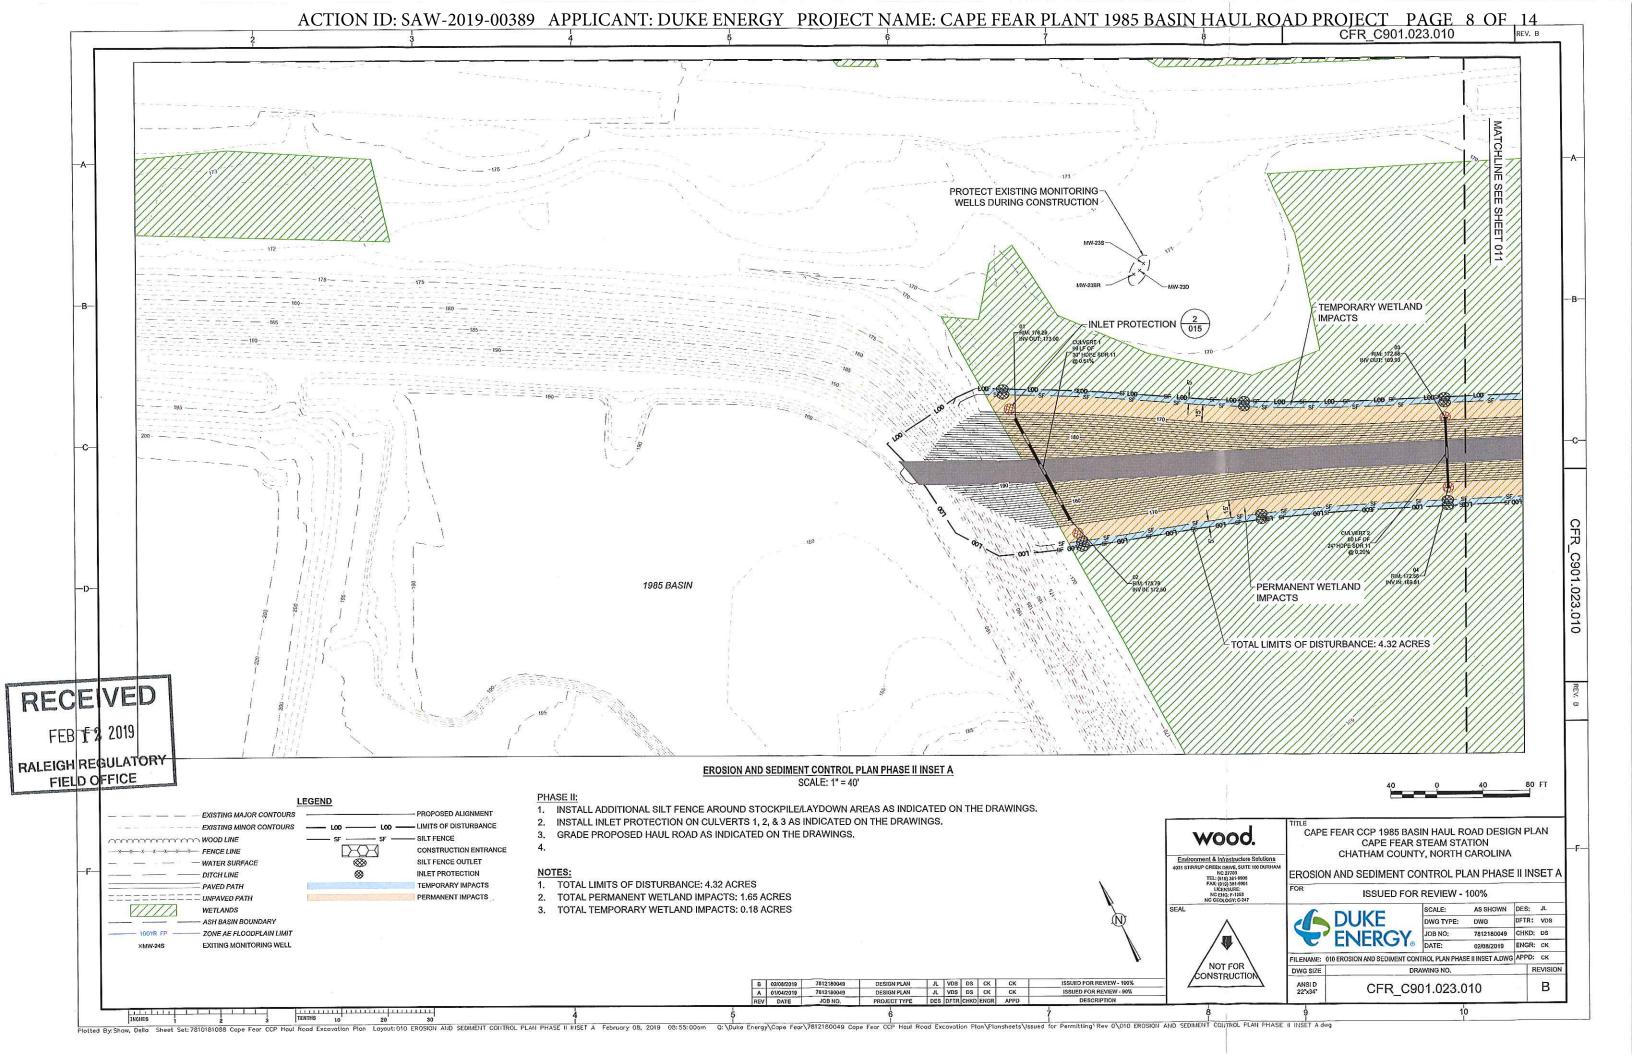

# RECEIVED

FEB 1 2 2019

RALEIGH REGULATORY FIELD OFFICE

 Job No.
 7812180049

 Drawn By:
 JAH

 Reviewed By:
 --

The map shown here has been created with all due and reasonable care and is strictly for use with Wood project number 7812180049 Wood assumes no liability, direct or indirect, whatsoever for any such third party or unintended use.