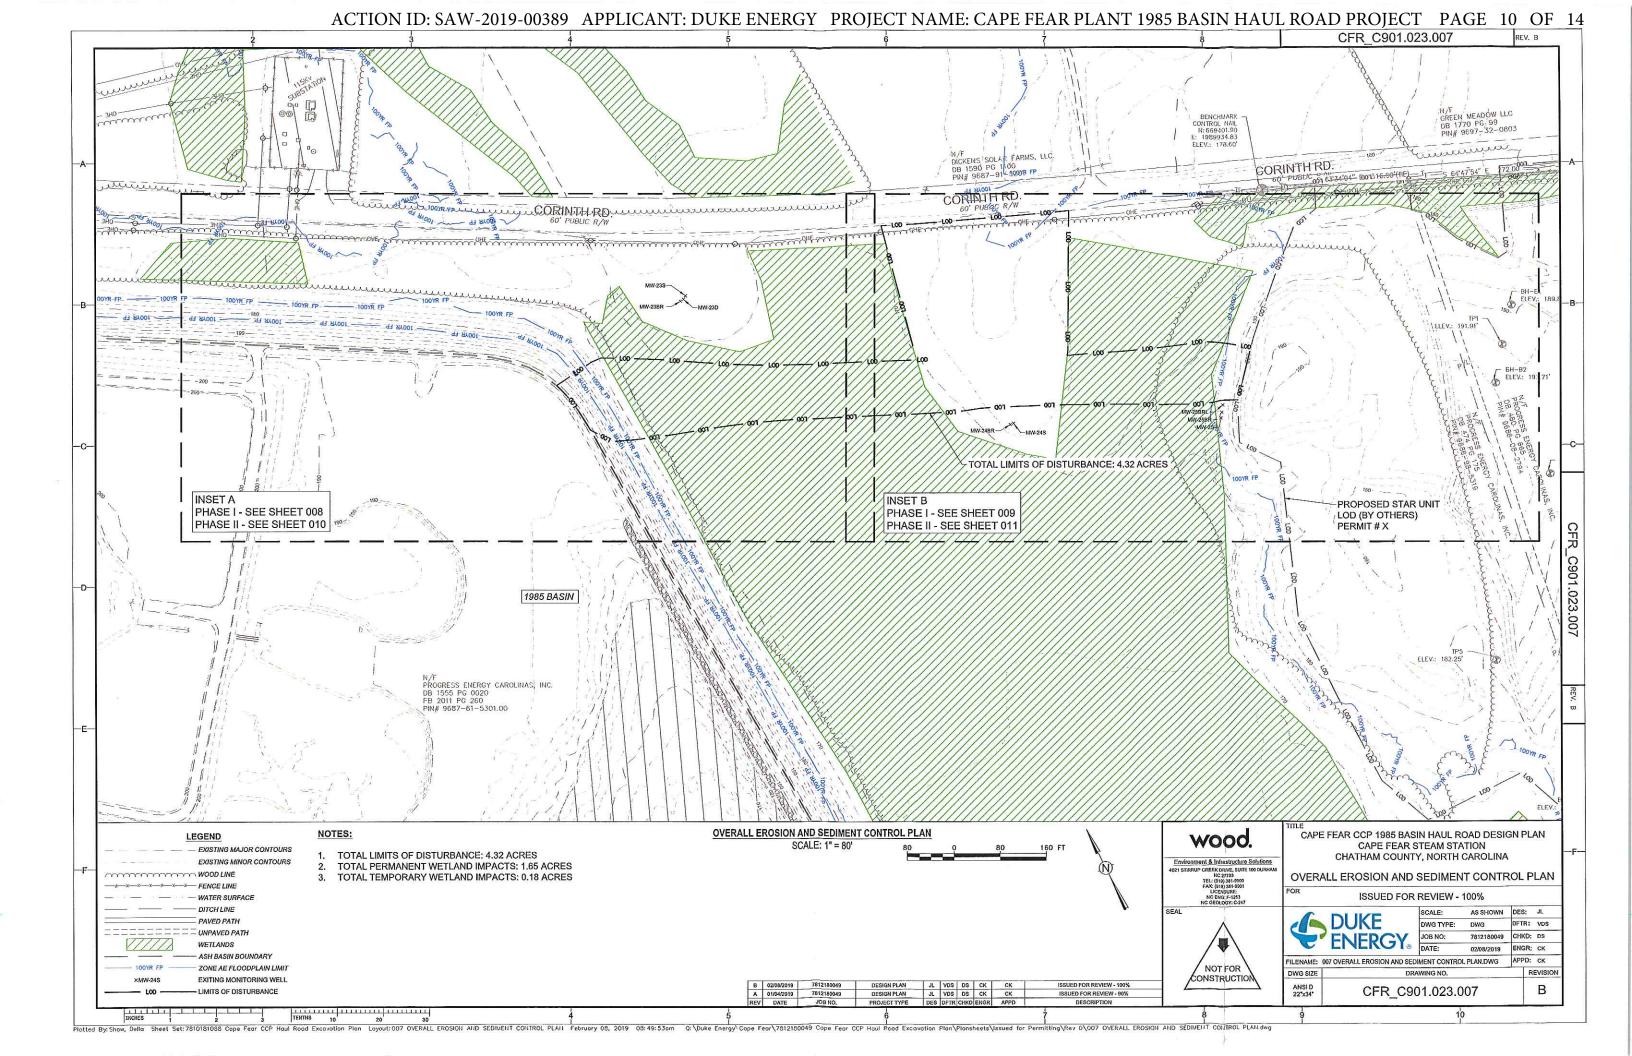

# RECEIVED

FEB 1 2 2019

RALEIGH REGULATORY FIELD OFFICE

 Job No.
 7812180049

 Drawn By:
 JAH

 Reviewed By:
 --

The map shown here has been created with all due and reasonable care and is strictly for use with Wood project number 7812180049 Wood assumes no liability, direct or indirect, whatsoever for any such third party or unintended use.