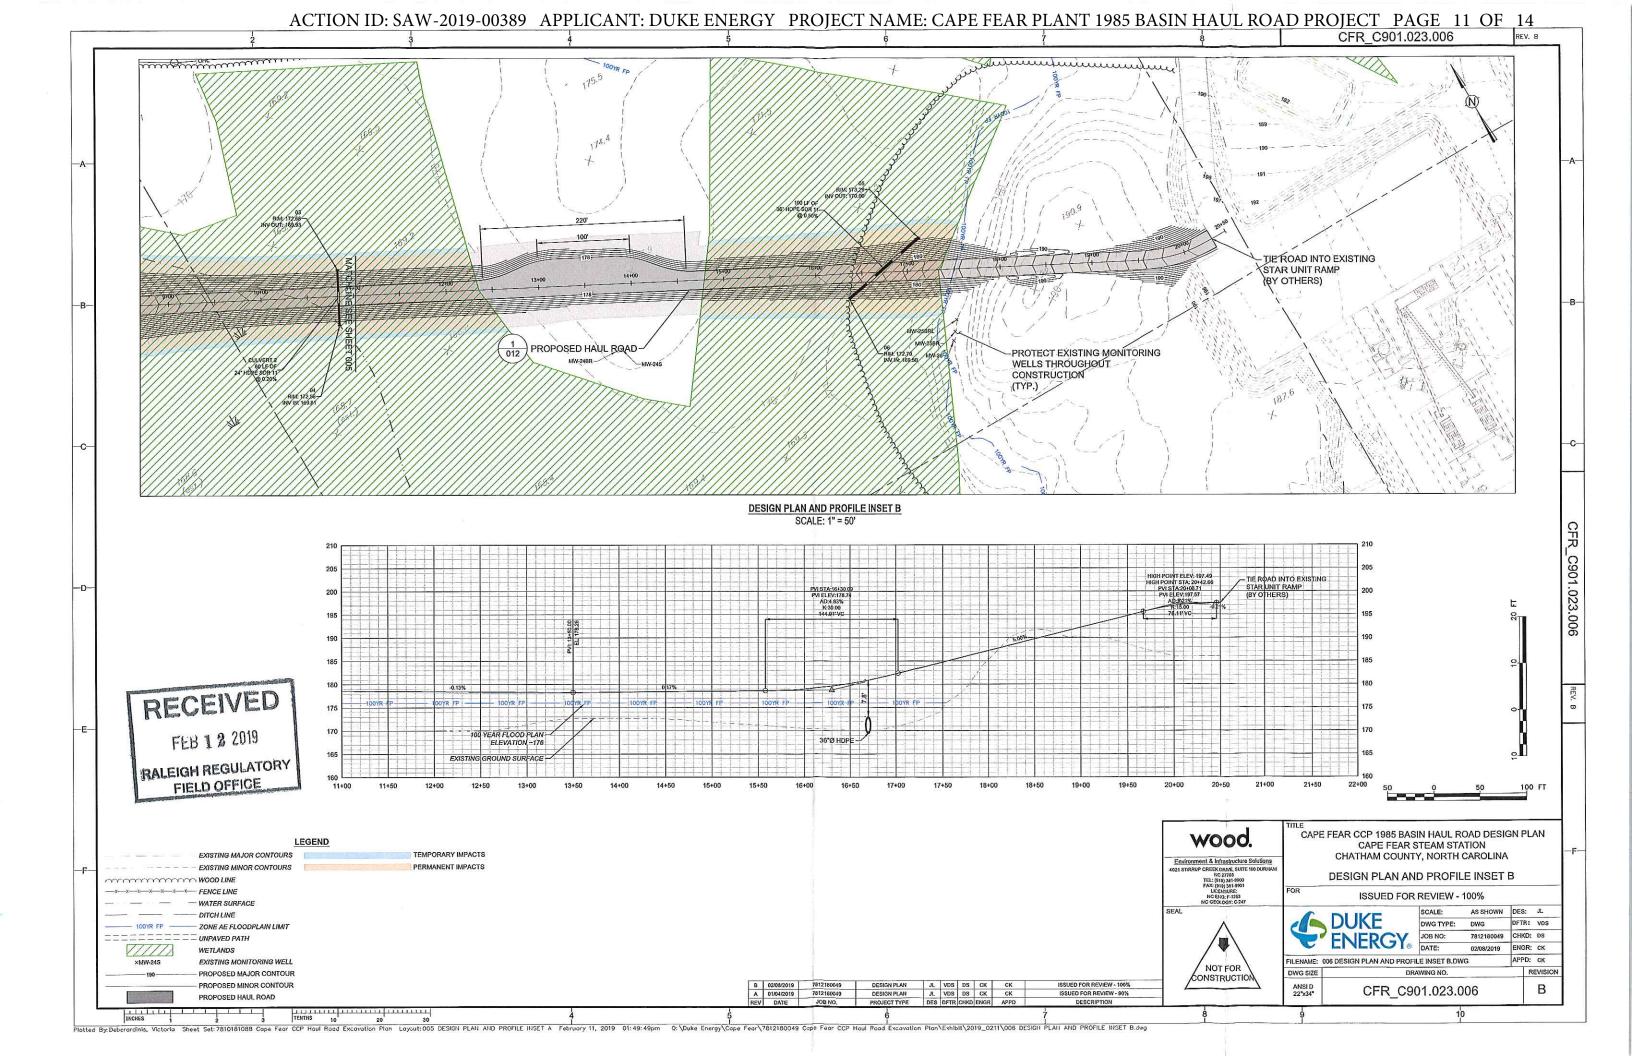

# RECEIVED

FEB 1 2 2019

RALEIGH REGULATORY FIELD OFFICE

 Job No.
 7812180049

 Drawn By:
 JAH

 Reviewed By:
 --

The map shown here has been created with all due and reasonable care and is strictly for use with Wood project number 7812180049 Wood assumes no liability, direct or indirect, whatsoever for any such third party or unintended use.