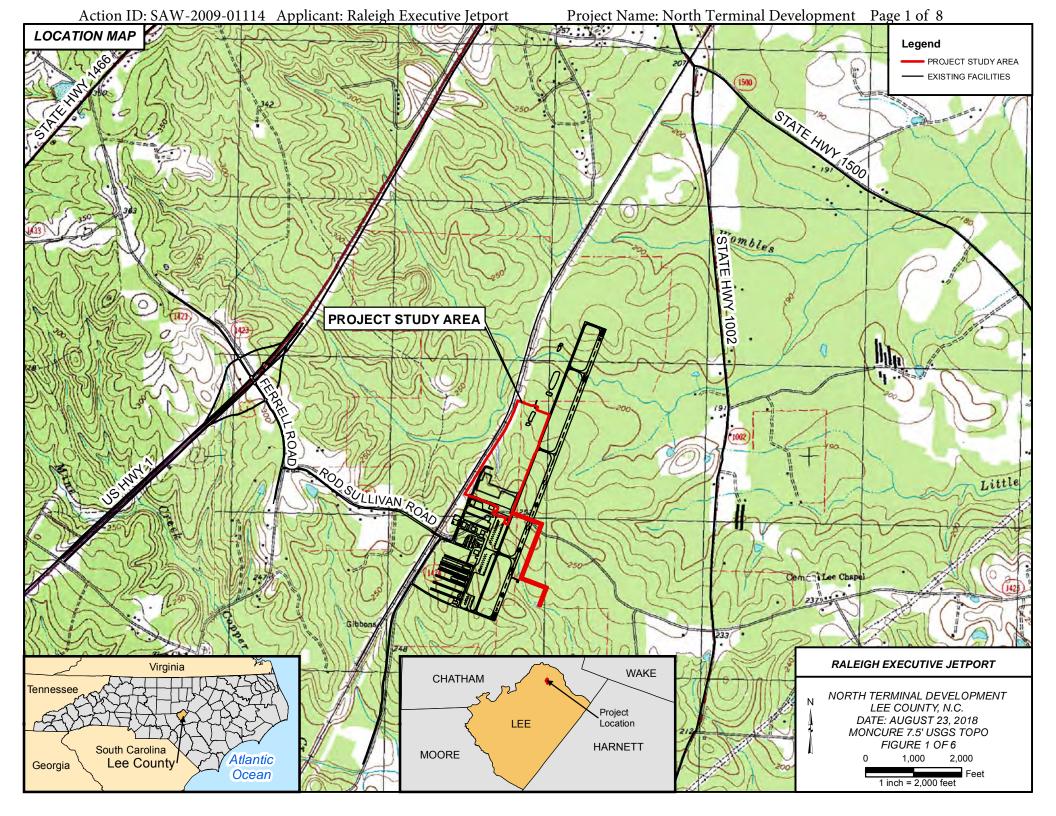

Action ID: SAW-2009-01114 Applicant: Raleigh Executive Jetport Project Name: North Terminal Development Page 7 of 8 PROPOSED PLAN VIEW Legend **PROJECT AREA BOUNDARY** Proposed New Construction ---- DELINEATED WETLAND BOUNDARY **PROJECT STUDY AREA** HEADWATER FOREST-WETLAND **DELINEATED WETLAND/STREAM** ADJACENT TO RPW **◯** IMPACTED WETLAND/STREAM 0.48 ACRES FILL **Retaining Wall** Limits of Grading **EXISTING STORMWATER POND** INTERMITTENT STREAM SRPW RALEIGH EXECUTIVE JETPORT 137.5 LINEAR FEET PIPE NORTH TERMINAL DEVELOPMENT LEE COUNTY, N.C. DATE: JULY 3, 2018 MONCURE 7.5' USGS TOPO SHEET 3 OF 4 300