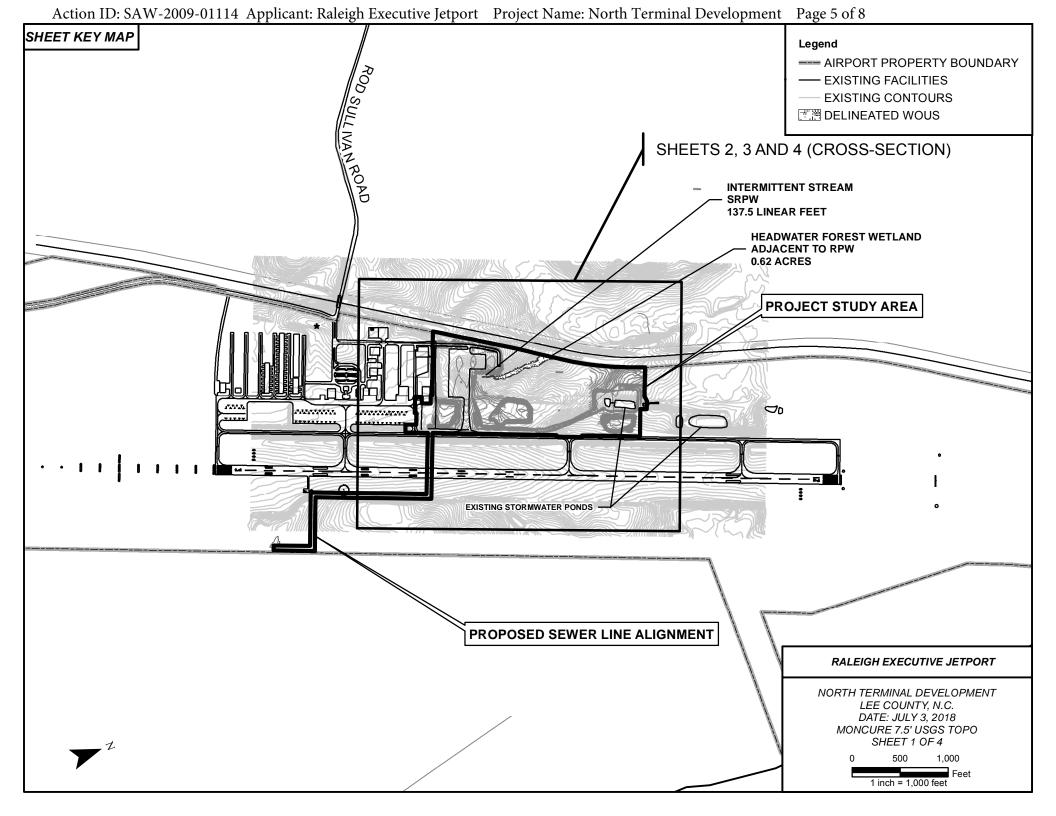

Action ID: SAW-2009-01114 Applicant: Raleigh Executive Jetport Project Name: North Terminal Development Page 7 of 8 PROPOSED PLAN VIEW Legend **PROJECT AREA BOUNDARY** Proposed New Construction ---- DELINEATED WETLAND BOUNDARY **PROJECT STUDY AREA** HEADWATER FOREST-WETLAND **DELINEATED WETLAND/STREAM** ADJACENT TO RPW **◯** IMPACTED WETLAND/STREAM 0.48 ACRES FILL **Retaining Wall** Limits of Grading **EXISTING STORMWATER POND** INTERMITTENT STREAM SRPW RALEIGH EXECUTIVE JETPORT 137.5 LINEAR FEET PIPE NORTH TERMINAL DEVELOPMENT LEE COUNTY, N.C. DATE: JULY 3, 2018 MONCURE 7.5' USGS TOPO SHEET 3 OF 4 300