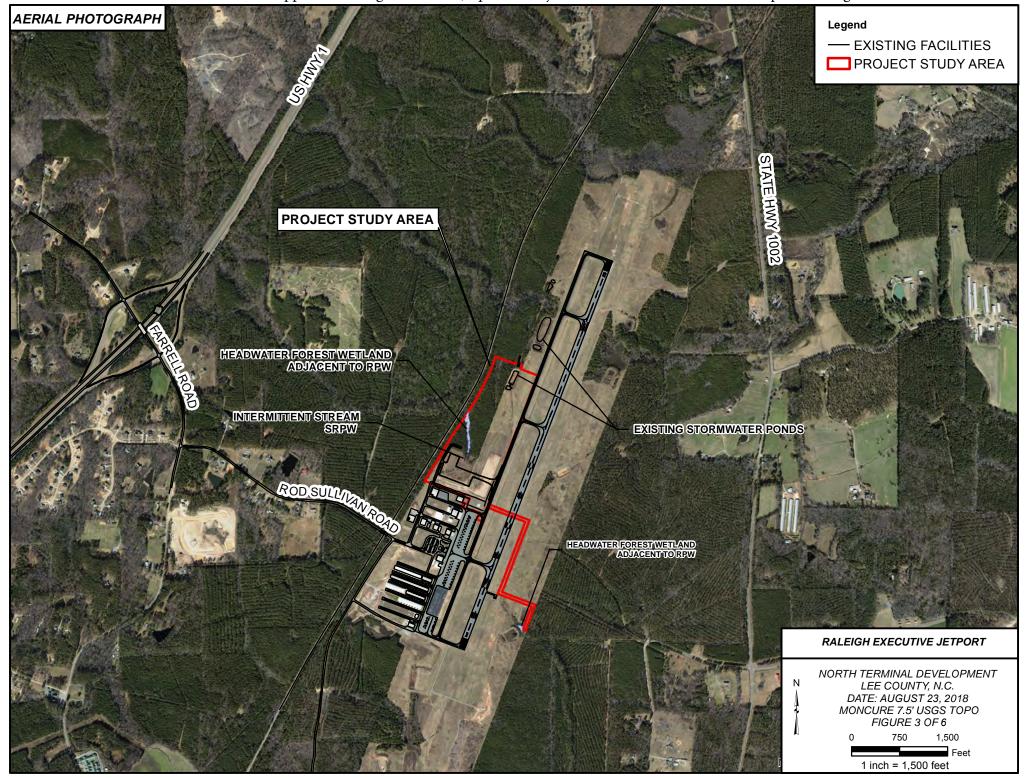

Action ID: SAW-2009-01114 Applicant: Raleigh Executive Jetport Project Name: North Terminal Development Page 7 of 8 PROPOSED PLAN VIEW Legend **PROJECT AREA BOUNDARY** Proposed New Construction ---- DELINEATED WETLAND BOUNDARY **PROJECT STUDY AREA** HEADWATER FOREST-WETLAND **DELINEATED WETLAND/STREAM** ADJACENT TO RPW **◯** IMPACTED WETLAND/STREAM 0.48 ACRES FILL **Retaining Wall** Limits of Grading **EXISTING STORMWATER POND** INTERMITTENT STREAM SRPW RALEIGH EXECUTIVE JETPORT 137.5 LINEAR FEET PIPE NORTH TERMINAL DEVELOPMENT LEE COUNTY, N.C. DATE: JULY 3, 2018 MONCURE 7.5' USGS TOPO SHEET 3 OF 4 300