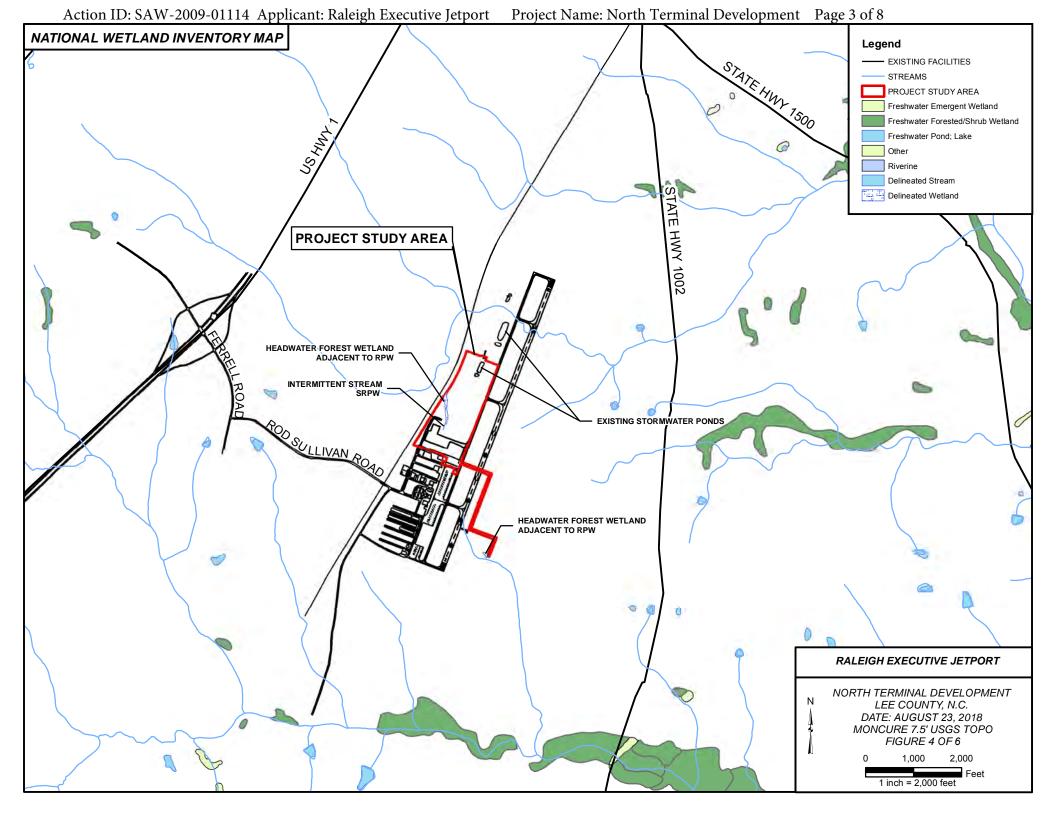

Action ID: SAW-2009-01114 Applicant: Raleigh Executive Jetport Project Name: North Terminal Development Page 7 of 8 PROPOSED PLAN VIEW Legend **PROJECT AREA BOUNDARY** Proposed New Construction ---- DELINEATED WETLAND BOUNDARY **PROJECT STUDY AREA** HEADWATER FOREST-WETLAND **DELINEATED WETLAND/STREAM** ADJACENT TO RPW **◯** IMPACTED WETLAND/STREAM 0.48 ACRES FILL **Retaining Wall** Limits of Grading **EXISTING STORMWATER POND** INTERMITTENT STREAM SRPW RALEIGH EXECUTIVE JETPORT 137.5 LINEAR FEET PIPE NORTH TERMINAL DEVELOPMENT LEE COUNTY, N.C. DATE: JULY 3, 2018 MONCURE 7.5' USGS TOPO SHEET 3 OF 4 300