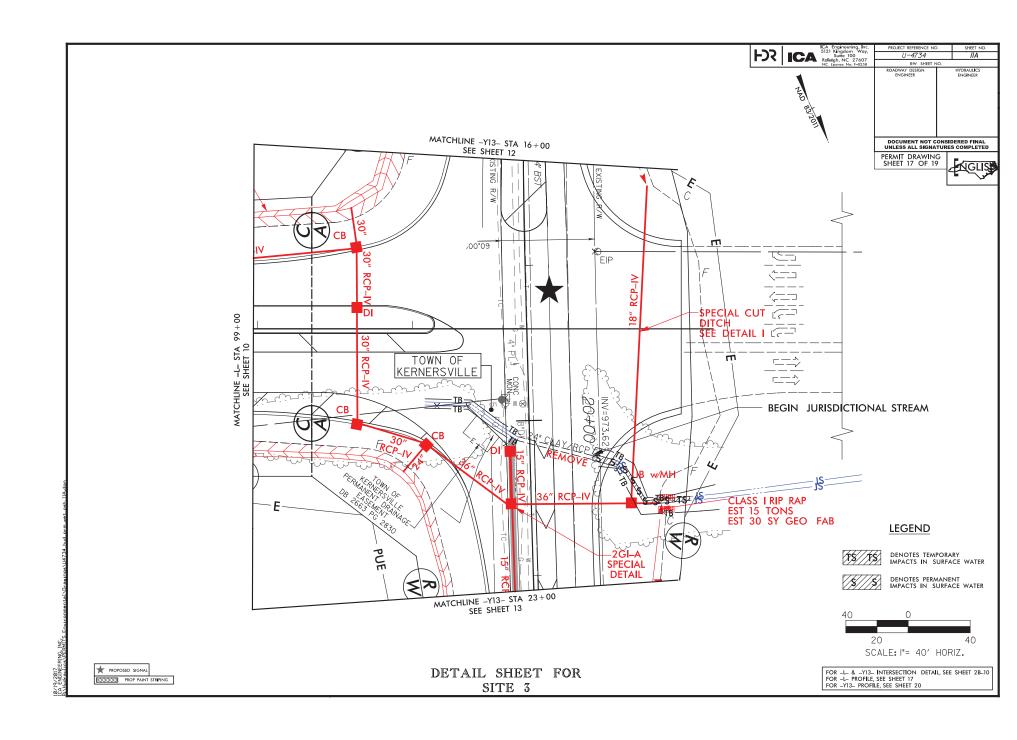

|             |                           |                          | WETLAND PERMIT IMPACT SUMM/<br>WETLAND IMPACTS |                                      |      |                                               |                                | SURFACE WATER IMPACTS              |                                |                                         |                                                 |                                     |
|-------------|---------------------------|--------------------------|------------------------------------------------|--------------------------------------|------|-----------------------------------------------|--------------------------------|------------------------------------|--------------------------------|-----------------------------------------|-------------------------------------------------|-------------------------------------|
| Site<br>No. | Station<br>(From/To)      | Structure<br>Size / Type | Permanent<br>Fill In<br>Wetlands<br>(ac)       | Temp.<br>Fill In<br>Wetlands<br>(ac) | in   | Mechanized<br>Clearing<br>in Wetlands<br>(ac) | Hand Clearing in Wetlands (ac) | Permanent<br>SW<br>impacts<br>(ac) | Temp.<br>SW<br>impacts<br>(ac) | Existing Channel Impacts Permanent (ft) | Existing<br>Channel<br>Impacts<br>Temp.<br>(ft) | Natural<br>Stream<br>Design<br>(ft) |
| 1           | FROM 27+02 TO 28+06 -L-   | 2 @ 7' X 7' RCBC         | (ac)                                           | (ac)                                 | (ac) | (ac)                                          | (ac)                           | 0.02                               | (ac)                           | 389                                     | (11)                                            | (11)                                |
| 1           | FROM 27+50 TO 28+06 -L-   | BANK STABILIZATION       |                                                |                                      |      |                                               |                                | < 0.02                             | < 0.01                         | 48                                      | 24                                              |                                     |
| 2           | FROM 36+17 TO 40+15 -L-   | BRIDGE CONSTRUCTION      | 1.24                                           |                                      |      |                                               |                                | < 0.01                             | 0.01                           | 40                                      | 60                                              |                                     |
| 2           | FROM 36+10 TO 40+17 -L-   | MECHANIZED CLEARING      | 1.24                                           |                                      |      | 0.06                                          |                                |                                    | 0.01                           |                                         | 00                                              |                                     |
| 3           | FROM 102+08 TO 103+79 -L- | ROAD CROSSING            |                                                |                                      |      | 0.00                                          |                                | < 0.01                             | < 0.01                         | 56                                      | 10                                              |                                     |
| 3           | FROM 103+58 TO 103+69 -L- | BANK STABILIZATION       |                                                |                                      |      |                                               |                                | < 0.01                             |                                | 10                                      |                                                 |                                     |
|             |                           |                          |                                                |                                      |      |                                               |                                |                                    |                                |                                         |                                                 |                                     |
|             |                           |                          |                                                |                                      |      |                                               |                                |                                    |                                |                                         |                                                 |                                     |
|             |                           |                          |                                                |                                      |      |                                               |                                |                                    |                                |                                         |                                                 |                                     |
| TOTALS*     | :                         |                          | 1.24                                           |                                      |      | 0.06                                          |                                | 0.03                               | 0.01                           | 503                                     | 94                                              | 0                                   |