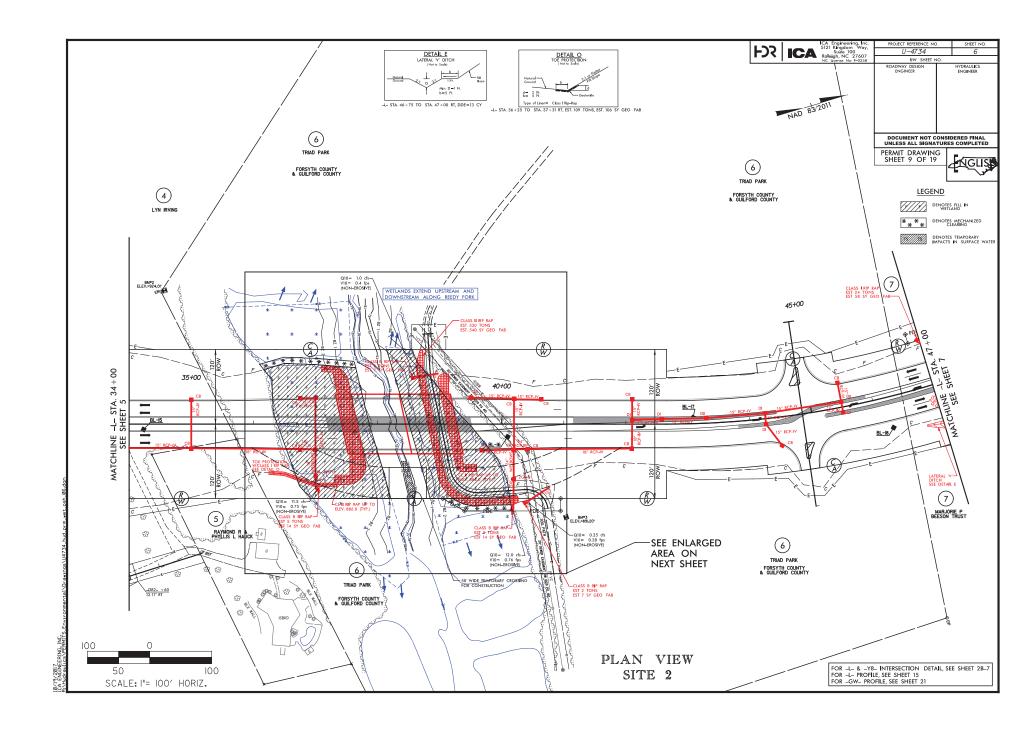

|             |                           |                          | WETLAND PERMIT IMPACT SUMM/<br>WETLAND IMPACTS |                                      |      |                                               |                                | SURFACE WATER IMPACTS              |                                |                                         |                                                 |                                     |
|-------------|---------------------------|--------------------------|------------------------------------------------|--------------------------------------|------|-----------------------------------------------|--------------------------------|------------------------------------|--------------------------------|-----------------------------------------|-------------------------------------------------|-------------------------------------|
| Site<br>No. | Station<br>(From/To)      | Structure<br>Size / Type | Permanent<br>Fill In<br>Wetlands<br>(ac)       | Temp.<br>Fill In<br>Wetlands<br>(ac) | in   | Mechanized<br>Clearing<br>in Wetlands<br>(ac) | Hand Clearing in Wetlands (ac) | Permanent<br>SW<br>impacts<br>(ac) | Temp.<br>SW<br>impacts<br>(ac) | Existing Channel Impacts Permanent (ft) | Existing<br>Channel<br>Impacts<br>Temp.<br>(ft) | Natural<br>Stream<br>Design<br>(ft) |
| 1           | FROM 27+02 TO 28+06 -L-   | 2 @ 7' X 7' RCBC         | (ac)                                           | (ac)                                 | (ac) | (ac)                                          | (ac)                           | 0.02                               | (ac)                           | 389                                     | (11)                                            | (11)                                |
| 1           | FROM 27+50 TO 28+06 -L-   | BANK STABILIZATION       |                                                |                                      |      |                                               |                                | < 0.02                             | < 0.01                         | 48                                      | 24                                              |                                     |
| 2           | FROM 36+17 TO 40+15 -L-   | BRIDGE CONSTRUCTION      | 1.24                                           |                                      |      |                                               |                                | < 0.01                             | 0.01                           | 40                                      | 60                                              |                                     |
| 2           | FROM 36+10 TO 40+17 -L-   | MECHANIZED CLEARING      | 1.24                                           |                                      |      | 0.06                                          |                                |                                    | 0.01                           |                                         | 00                                              |                                     |
| 3           | FROM 102+08 TO 103+79 -L- | ROAD CROSSING            |                                                |                                      |      | 0.00                                          |                                | < 0.01                             | < 0.01                         | 56                                      | 10                                              |                                     |
| 3           | FROM 103+58 TO 103+69 -L- | BANK STABILIZATION       |                                                |                                      |      |                                               |                                | < 0.01                             |                                | 10                                      |                                                 |                                     |
|             |                           |                          |                                                |                                      |      |                                               |                                |                                    |                                |                                         |                                                 |                                     |
|             |                           |                          |                                                |                                      |      |                                               |                                |                                    |                                |                                         |                                                 |                                     |
|             |                           |                          |                                                |                                      |      |                                               |                                |                                    |                                |                                         |                                                 |                                     |
| TOTALS*     | :                         |                          | 1.24                                           |                                      |      | 0.06                                          |                                | 0.03                               | 0.01                           | 503                                     | 94                                              | 0                                   |