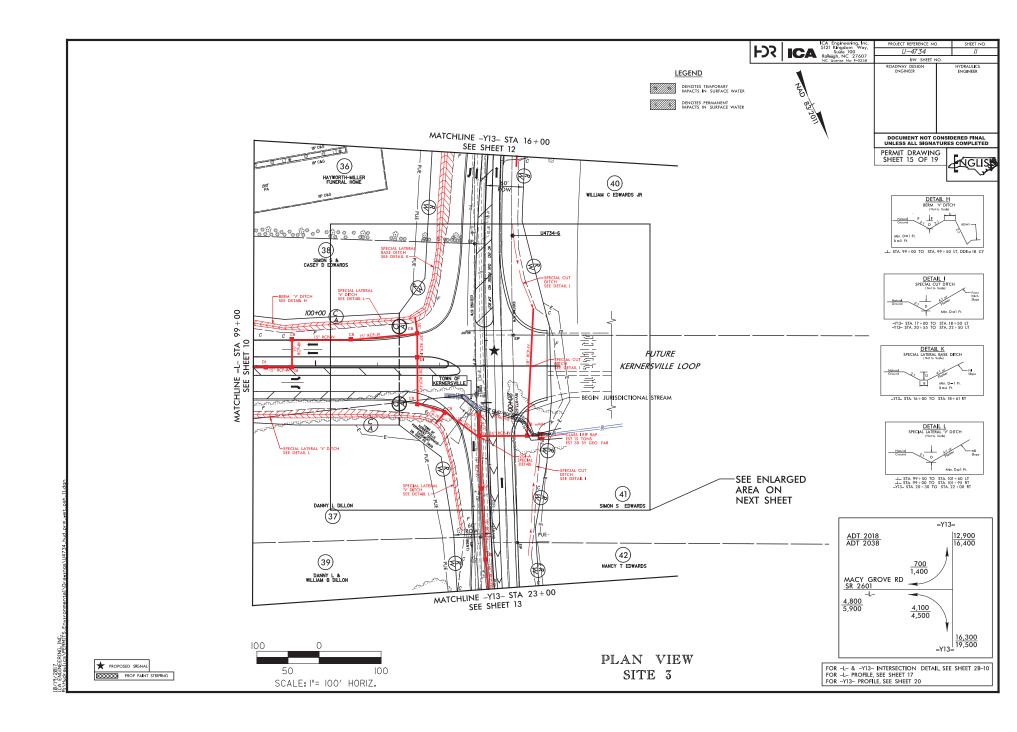

|             |                           |                          | WETLAND PERMIT IMPACT SUMM/<br>WETLAND IMPACTS |                                      |      |                                               |                                | SURFACE WATER IMPACTS              |                                |                                         |                                                 |                                     |
|-------------|---------------------------|--------------------------|------------------------------------------------|--------------------------------------|------|-----------------------------------------------|--------------------------------|------------------------------------|--------------------------------|-----------------------------------------|-------------------------------------------------|-------------------------------------|
| Site<br>No. | Station<br>(From/To)      | Structure<br>Size / Type | Permanent<br>Fill In<br>Wetlands<br>(ac)       | Temp.<br>Fill In<br>Wetlands<br>(ac) | in   | Mechanized<br>Clearing<br>in Wetlands<br>(ac) | Hand Clearing in Wetlands (ac) | Permanent<br>SW<br>impacts<br>(ac) | Temp.<br>SW<br>impacts<br>(ac) | Existing Channel Impacts Permanent (ft) | Existing<br>Channel<br>Impacts<br>Temp.<br>(ft) | Natural<br>Stream<br>Design<br>(ft) |
| 1           | FROM 27+02 TO 28+06 -L-   | 2 @ 7' X 7' RCBC         | (ac)                                           | (ac)                                 | (ac) | (ac)                                          | (ac)                           | 0.02                               | (ac)                           | 389                                     | (11)                                            | (11)                                |
| 1           | FROM 27+50 TO 28+06 -L-   | BANK STABILIZATION       |                                                |                                      |      |                                               |                                | < 0.02                             | < 0.01                         | 48                                      | 24                                              |                                     |
| 2           | FROM 36+17 TO 40+15 -L-   | BRIDGE CONSTRUCTION      | 1.24                                           |                                      |      |                                               |                                | < 0.01                             | 0.01                           | 40                                      | 60                                              |                                     |
| 2           | FROM 36+10 TO 40+17 -L-   | MECHANIZED CLEARING      | 1.24                                           |                                      |      | 0.06                                          |                                |                                    | 0.01                           |                                         | 00                                              |                                     |
| 3           | FROM 102+08 TO 103+79 -L- | ROAD CROSSING            |                                                |                                      |      | 0.00                                          |                                | < 0.01                             | < 0.01                         | 56                                      | 10                                              |                                     |
| 3           | FROM 103+58 TO 103+69 -L- | BANK STABILIZATION       |                                                |                                      |      |                                               |                                | < 0.01                             |                                | 10                                      |                                                 |                                     |
|             |                           |                          |                                                |                                      |      |                                               |                                |                                    |                                |                                         |                                                 |                                     |
|             |                           |                          |                                                |                                      |      |                                               |                                |                                    |                                |                                         |                                                 |                                     |
|             |                           |                          |                                                |                                      |      |                                               |                                |                                    |                                |                                         |                                                 |                                     |
| TOTALS*     | :                         |                          | 1.24                                           |                                      |      | 0.06                                          |                                | 0.03                               | 0.01                           | 503                                     | 94                                              | 0                                   |