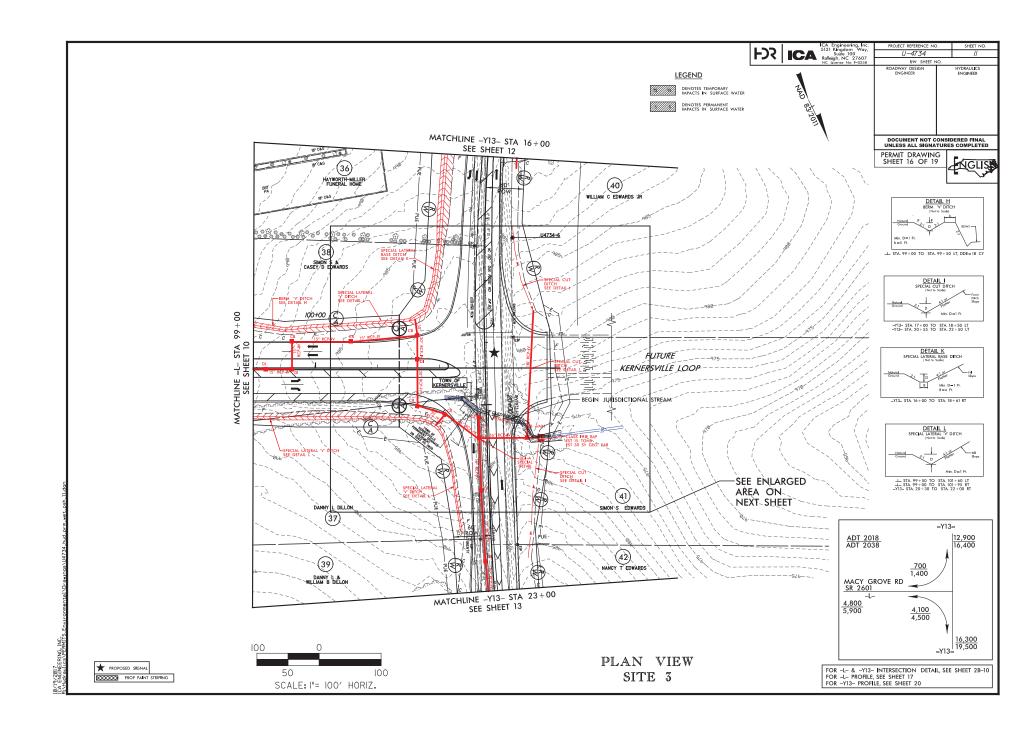

|             |                           |                          | WETLAND PERMIT IMPACT SUMM/<br>WETLAND IMPACTS |                                      |      |                                               |                                | SURFACE WATER IMPACTS              |                                |                                         |                                                 |                                     |
|-------------|---------------------------|--------------------------|------------------------------------------------|--------------------------------------|------|-----------------------------------------------|--------------------------------|------------------------------------|--------------------------------|-----------------------------------------|-------------------------------------------------|-------------------------------------|
| Site<br>No. | Station<br>(From/To)      | Structure<br>Size / Type | Permanent<br>Fill In<br>Wetlands<br>(ac)       | Temp.<br>Fill In<br>Wetlands<br>(ac) | in   | Mechanized<br>Clearing<br>in Wetlands<br>(ac) | Hand Clearing in Wetlands (ac) | Permanent<br>SW<br>impacts<br>(ac) | Temp.<br>SW<br>impacts<br>(ac) | Existing Channel Impacts Permanent (ft) | Existing<br>Channel<br>Impacts<br>Temp.<br>(ft) | Natural<br>Stream<br>Design<br>(ft) |
| 1           | FROM 27+02 TO 28+06 -L-   | 2 @ 7' X 7' RCBC         | (ac)                                           | (ac)                                 | (ac) | (ac)                                          | (ac)                           | 0.02                               | (ac)                           | 389                                     | (11)                                            | (11)                                |
| 1           | FROM 27+50 TO 28+06 -L-   | BANK STABILIZATION       |                                                |                                      |      |                                               |                                | < 0.02                             | < 0.01                         | 48                                      | 24                                              |                                     |
| 2           | FROM 36+17 TO 40+15 -L-   | BRIDGE CONSTRUCTION      | 1.24                                           |                                      |      |                                               |                                | < 0.01                             | 0.01                           | 40                                      | 60                                              |                                     |
| 2           | FROM 36+10 TO 40+17 -L-   | MECHANIZED CLEARING      | 1.24                                           |                                      |      | 0.06                                          |                                |                                    | 0.01                           |                                         | 00                                              |                                     |
| 3           | FROM 102+08 TO 103+79 -L- | ROAD CROSSING            |                                                |                                      |      | 0.00                                          |                                | < 0.01                             | < 0.01                         | 56                                      | 10                                              |                                     |
| 3           | FROM 103+58 TO 103+69 -L- | BANK STABILIZATION       |                                                |                                      |      |                                               |                                | < 0.01                             |                                | 10                                      |                                                 |                                     |
|             |                           |                          |                                                |                                      |      |                                               |                                |                                    |                                |                                         |                                                 |                                     |
|             |                           |                          |                                                |                                      |      |                                               |                                |                                    |                                |                                         |                                                 |                                     |
|             |                           |                          |                                                |                                      |      |                                               |                                |                                    |                                |                                         |                                                 |                                     |
| TOTALS*     | :                         |                          | 1.24                                           |                                      |      | 0.06                                          |                                | 0.03                               | 0.01                           | 503                                     | 94                                              | 0                                   |