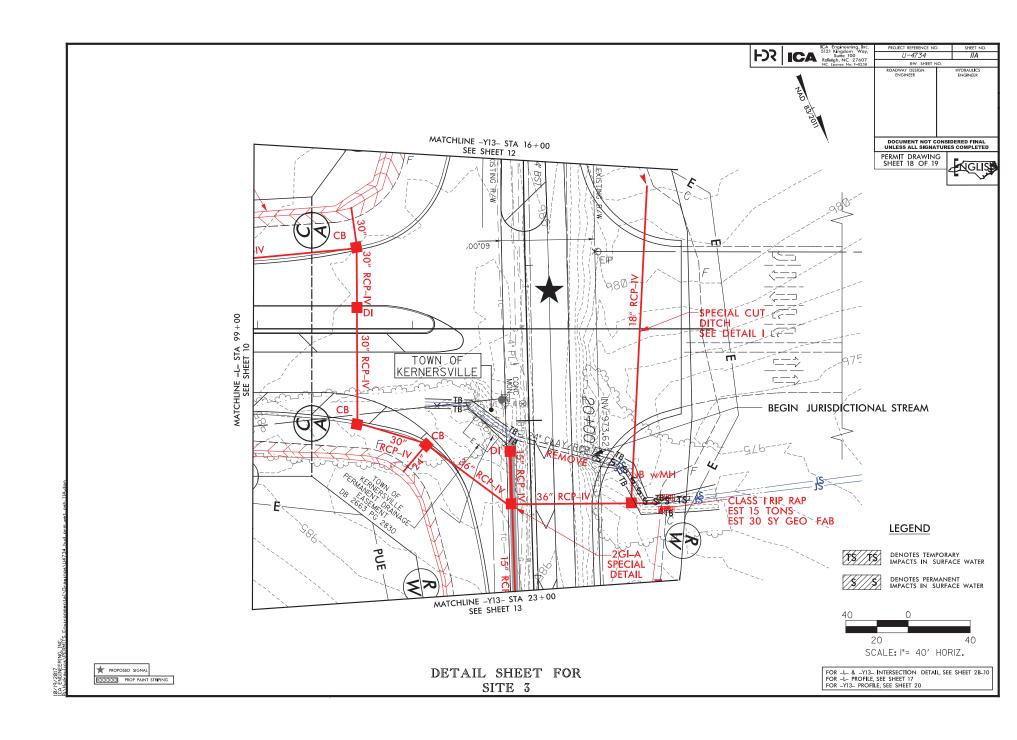

|             |                           |                          | WETLAND PERMIT IMPACT SUMM/<br>WETLAND IMPACTS |                                      |      |                                               |                                | SURFACE WATER IMPACTS              |                                |                                         |                                                 |                                     |
|-------------|---------------------------|--------------------------|------------------------------------------------|--------------------------------------|------|-----------------------------------------------|--------------------------------|------------------------------------|--------------------------------|-----------------------------------------|-------------------------------------------------|-------------------------------------|
| Site<br>No. | Station<br>(From/To)      | Structure<br>Size / Type | Permanent<br>Fill In<br>Wetlands<br>(ac)       | Temp.<br>Fill In<br>Wetlands<br>(ac) | in   | Mechanized<br>Clearing<br>in Wetlands<br>(ac) | Hand Clearing in Wetlands (ac) | Permanent<br>SW<br>impacts<br>(ac) | Temp.<br>SW<br>impacts<br>(ac) | Existing Channel Impacts Permanent (ft) | Existing<br>Channel<br>Impacts<br>Temp.<br>(ft) | Natural<br>Stream<br>Design<br>(ft) |
| 1           | FROM 27+02 TO 28+06 -L-   | 2 @ 7' X 7' RCBC         | (ac)                                           | (ac)                                 | (ac) | (ac)                                          | (ac)                           | 0.02                               | (ac)                           | 389                                     | (11)                                            | (11)                                |
| 1           | FROM 27+50 TO 28+06 -L-   | BANK STABILIZATION       |                                                |                                      |      |                                               |                                | < 0.02                             | < 0.01                         | 48                                      | 24                                              |                                     |
| 2           | FROM 36+17 TO 40+15 -L-   | BRIDGE CONSTRUCTION      | 1.24                                           |                                      |      |                                               |                                | < 0.01                             | 0.01                           | 40                                      | 60                                              |                                     |
| 2           | FROM 36+10 TO 40+17 -L-   | MECHANIZED CLEARING      | 1.24                                           |                                      |      | 0.06                                          |                                |                                    | 0.01                           |                                         | 00                                              |                                     |
| 3           | FROM 102+08 TO 103+79 -L- | ROAD CROSSING            |                                                |                                      |      | 0.00                                          |                                | < 0.01                             | < 0.01                         | 56                                      | 10                                              |                                     |
| 3           | FROM 103+58 TO 103+69 -L- | BANK STABILIZATION       |                                                |                                      |      |                                               |                                | < 0.01                             |                                | 10                                      |                                                 |                                     |
|             |                           |                          |                                                |                                      |      |                                               |                                |                                    |                                |                                         |                                                 |                                     |
|             |                           |                          |                                                |                                      |      |                                               |                                |                                    |                                |                                         |                                                 |                                     |
|             |                           |                          |                                                |                                      |      |                                               |                                |                                    |                                |                                         |                                                 |                                     |
| TOTALS*     | :                         |                          | 1.24                                           |                                      |      | 0.06                                          |                                | 0.03                               | 0.01                           | 503                                     | 94                                              | 0                                   |