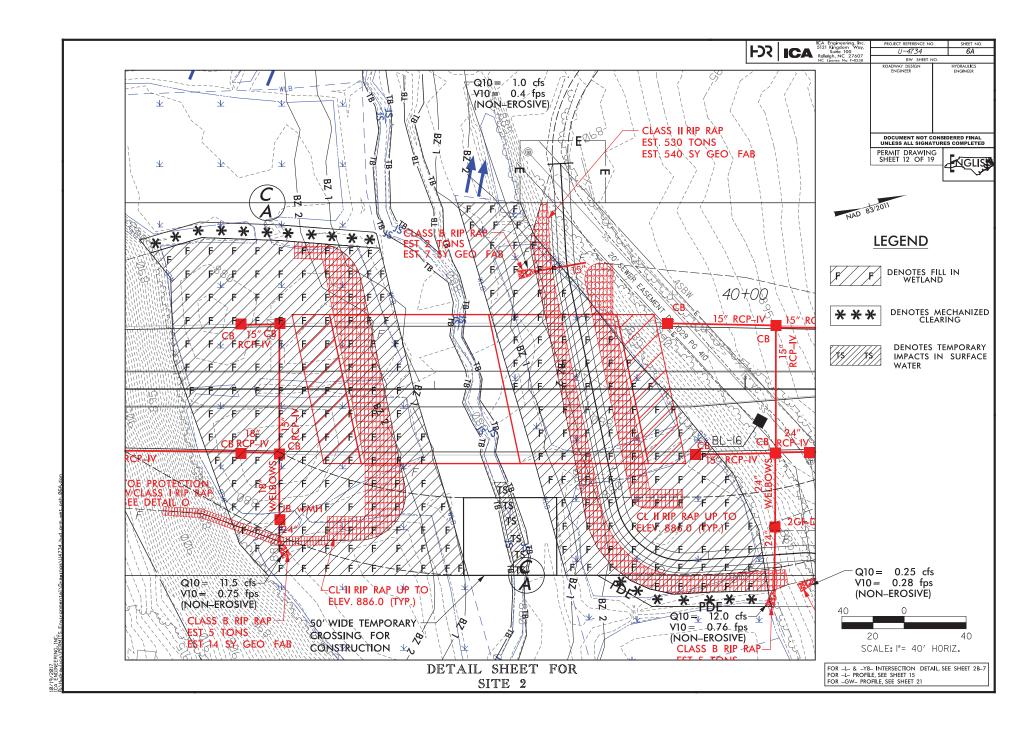

|             |                           |                          | WETLAND PERMIT IMPACT SUMM/<br>WETLAND IMPACTS |                                      |      |                                               |                                | SURFACE WATER IMPACTS              |                                |                                         |                                                 |                                     |
|-------------|---------------------------|--------------------------|------------------------------------------------|--------------------------------------|------|-----------------------------------------------|--------------------------------|------------------------------------|--------------------------------|-----------------------------------------|-------------------------------------------------|-------------------------------------|
| Site<br>No. | Station<br>(From/To)      | Structure<br>Size / Type | Permanent<br>Fill In<br>Wetlands<br>(ac)       | Temp.<br>Fill In<br>Wetlands<br>(ac) | in   | Mechanized<br>Clearing<br>in Wetlands<br>(ac) | Hand Clearing in Wetlands (ac) | Permanent<br>SW<br>impacts<br>(ac) | Temp.<br>SW<br>impacts<br>(ac) | Existing Channel Impacts Permanent (ft) | Existing<br>Channel<br>Impacts<br>Temp.<br>(ft) | Natural<br>Stream<br>Design<br>(ft) |
| 1           | FROM 27+02 TO 28+06 -L-   | 2 @ 7' X 7' RCBC         | (ac)                                           | (ac)                                 | (ac) | (ac)                                          | (ac)                           | 0.02                               | (ac)                           | 389                                     | (11)                                            | (11)                                |
| 1           | FROM 27+50 TO 28+06 -L-   | BANK STABILIZATION       |                                                |                                      |      |                                               |                                | < 0.02                             | < 0.01                         | 48                                      | 24                                              |                                     |
| 2           | FROM 36+17 TO 40+15 -L-   | BRIDGE CONSTRUCTION      | 1.24                                           |                                      |      |                                               |                                | < 0.01                             | 0.01                           | 40                                      | 60                                              |                                     |
| 2           | FROM 36+10 TO 40+17 -L-   | MECHANIZED CLEARING      | 1.24                                           |                                      |      | 0.06                                          |                                |                                    | 0.01                           |                                         | 00                                              |                                     |
| 3           | FROM 102+08 TO 103+79 -L- | ROAD CROSSING            |                                                |                                      |      | 0.00                                          |                                | < 0.01                             | < 0.01                         | 56                                      | 10                                              |                                     |
| 3           | FROM 103+58 TO 103+69 -L- | BANK STABILIZATION       |                                                |                                      |      |                                               |                                | < 0.01                             |                                | 10                                      |                                                 |                                     |
|             |                           |                          |                                                |                                      |      |                                               |                                |                                    |                                |                                         |                                                 |                                     |
|             |                           |                          |                                                |                                      |      |                                               |                                |                                    |                                |                                         |                                                 |                                     |
|             |                           |                          |                                                |                                      |      |                                               |                                |                                    |                                |                                         |                                                 |                                     |
| TOTALS*     | :                         |                          | 1.24                                           |                                      |      | 0.06                                          |                                | 0.03                               | 0.01                           | 503                                     | 94                                              | 0                                   |