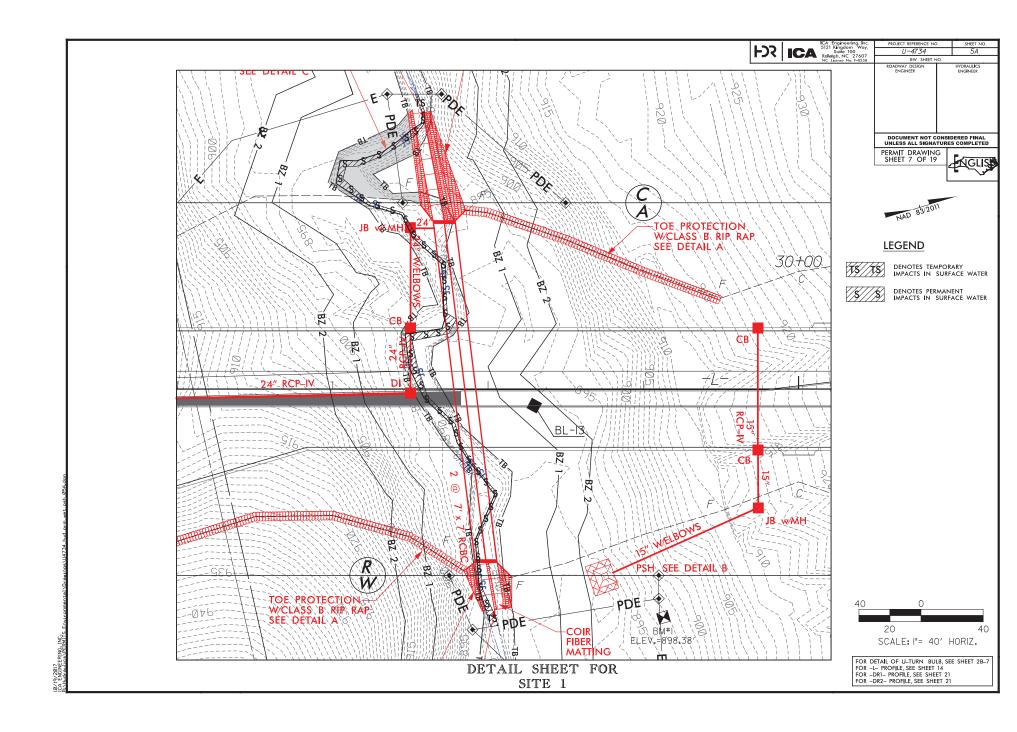

|             |                           |                          | WETLAND PERMIT IMPACT SUMM/<br>WETLAND IMPACTS |                                      |      |                                               |                                | SURFACE WATER IMPACTS              |                                |                                         |                                                 |                                     |
|-------------|---------------------------|--------------------------|------------------------------------------------|--------------------------------------|------|-----------------------------------------------|--------------------------------|------------------------------------|--------------------------------|-----------------------------------------|-------------------------------------------------|-------------------------------------|
| Site<br>No. | Station<br>(From/To)      | Structure<br>Size / Type | Permanent<br>Fill In<br>Wetlands<br>(ac)       | Temp.<br>Fill In<br>Wetlands<br>(ac) | in   | Mechanized<br>Clearing<br>in Wetlands<br>(ac) | Hand Clearing in Wetlands (ac) | Permanent<br>SW<br>impacts<br>(ac) | Temp.<br>SW<br>impacts<br>(ac) | Existing Channel Impacts Permanent (ft) | Existing<br>Channel<br>Impacts<br>Temp.<br>(ft) | Natural<br>Stream<br>Design<br>(ft) |
| 1           | FROM 27+02 TO 28+06 -L-   | 2 @ 7' X 7' RCBC         | (ac)                                           | (ac)                                 | (ac) | (ac)                                          | (ac)                           | 0.02                               | (ac)                           | 389                                     | (11)                                            | (11)                                |
| 1           | FROM 27+50 TO 28+06 -L-   | BANK STABILIZATION       |                                                |                                      |      |                                               |                                | < 0.02                             | < 0.01                         | 48                                      | 24                                              |                                     |
| 2           | FROM 36+17 TO 40+15 -L-   | BRIDGE CONSTRUCTION      | 1.24                                           |                                      |      |                                               |                                | < 0.01                             | 0.01                           | 40                                      | 60                                              |                                     |
| 2           | FROM 36+10 TO 40+17 -L-   | MECHANIZED CLEARING      | 1.24                                           |                                      |      | 0.06                                          |                                |                                    | 0.01                           |                                         | 00                                              |                                     |
| 3           | FROM 102+08 TO 103+79 -L- | ROAD CROSSING            |                                                |                                      |      | 0.00                                          |                                | < 0.01                             | < 0.01                         | 56                                      | 10                                              |                                     |
| 3           | FROM 103+58 TO 103+69 -L- | BANK STABILIZATION       |                                                |                                      |      |                                               |                                | < 0.01                             |                                | 10                                      |                                                 |                                     |
|             |                           |                          |                                                |                                      |      |                                               |                                |                                    |                                |                                         |                                                 |                                     |
|             |                           |                          |                                                |                                      |      |                                               |                                |                                    |                                |                                         |                                                 |                                     |
|             |                           |                          |                                                |                                      |      |                                               |                                |                                    |                                |                                         |                                                 |                                     |
| TOTALS*     | :                         |                          | 1.24                                           |                                      |      | 0.06                                          |                                | 0.03                               | 0.01                           | 503                                     | 94                                              | 0                                   |