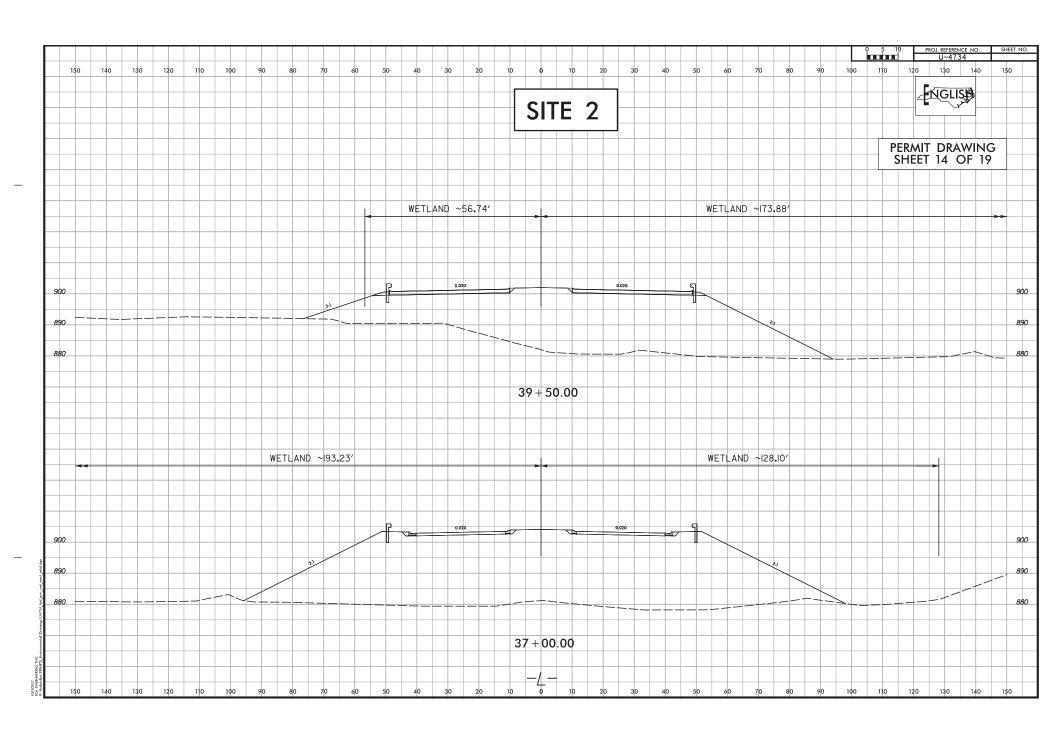

|             |                           |                          | WETLAND PERMIT IMPACT SUMM/<br>WETLAND IMPACTS |                                      |      |                                               |                                | SURFACE WATER IMPACTS              |                                |                                         |                                                 |                                     |
|-------------|---------------------------|--------------------------|------------------------------------------------|--------------------------------------|------|-----------------------------------------------|--------------------------------|------------------------------------|--------------------------------|-----------------------------------------|-------------------------------------------------|-------------------------------------|
| Site<br>No. | Station<br>(From/To)      | Structure<br>Size / Type | Permanent<br>Fill In<br>Wetlands<br>(ac)       | Temp.<br>Fill In<br>Wetlands<br>(ac) | in   | Mechanized<br>Clearing<br>in Wetlands<br>(ac) | Hand Clearing in Wetlands (ac) | Permanent<br>SW<br>impacts<br>(ac) | Temp.<br>SW<br>impacts<br>(ac) | Existing Channel Impacts Permanent (ft) | Existing<br>Channel<br>Impacts<br>Temp.<br>(ft) | Natural<br>Stream<br>Design<br>(ft) |
| 1           | FROM 27+02 TO 28+06 -L-   | 2 @ 7' X 7' RCBC         | (ac)                                           | (ac)                                 | (ac) | (ac)                                          | (ac)                           | 0.02                               | (ac)                           | 389                                     | (11)                                            | (11)                                |
| 1           | FROM 27+50 TO 28+06 -L-   | BANK STABILIZATION       |                                                |                                      |      |                                               |                                | < 0.02                             | < 0.01                         | 48                                      | 24                                              |                                     |
| 2           | FROM 36+17 TO 40+15 -L-   | BRIDGE CONSTRUCTION      | 1.24                                           |                                      |      |                                               |                                | < 0.01                             | 0.01                           | 40                                      | 60                                              |                                     |
| 2           | FROM 36+10 TO 40+17 -L-   | MECHANIZED CLEARING      | 1.24                                           |                                      |      | 0.06                                          |                                |                                    | 0.01                           |                                         | 00                                              |                                     |
| 3           | FROM 102+08 TO 103+79 -L- | ROAD CROSSING            |                                                |                                      |      | 0.00                                          |                                | < 0.01                             | < 0.01                         | 56                                      | 10                                              |                                     |
| 3           | FROM 103+58 TO 103+69 -L- | BANK STABILIZATION       |                                                |                                      |      |                                               |                                | < 0.01                             |                                | 10                                      |                                                 |                                     |
|             |                           |                          |                                                |                                      |      |                                               |                                |                                    |                                |                                         |                                                 |                                     |
|             |                           |                          |                                                |                                      |      |                                               |                                |                                    |                                |                                         |                                                 |                                     |
|             |                           |                          |                                                |                                      |      |                                               |                                |                                    |                                |                                         |                                                 |                                     |
| TOTALS*     | :                         |                          | 1.24                                           |                                      |      | 0.06                                          |                                | 0.03                               | 0.01                           | 503                                     | 94                                              | 0                                   |