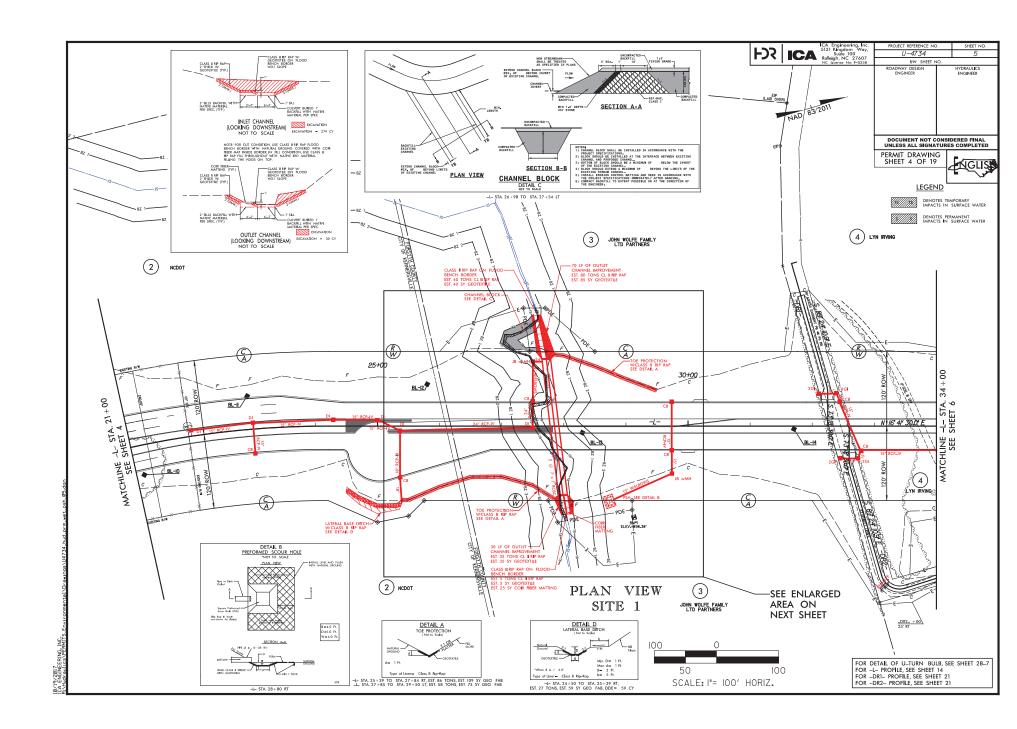

|             |                           |                          | WETLAND PERMIT IMPACT SUMM/<br>WETLAND IMPACTS |                                      |      |                                               |                                | SURFACE WATER IMPACTS              |                                |                                         |                                                 |                                     |
|-------------|---------------------------|--------------------------|------------------------------------------------|--------------------------------------|------|-----------------------------------------------|--------------------------------|------------------------------------|--------------------------------|-----------------------------------------|-------------------------------------------------|-------------------------------------|
| Site<br>No. | Station<br>(From/To)      | Structure<br>Size / Type | Permanent<br>Fill In<br>Wetlands<br>(ac)       | Temp.<br>Fill In<br>Wetlands<br>(ac) | in   | Mechanized<br>Clearing<br>in Wetlands<br>(ac) | Hand Clearing in Wetlands (ac) | Permanent<br>SW<br>impacts<br>(ac) | Temp.<br>SW<br>impacts<br>(ac) | Existing Channel Impacts Permanent (ft) | Existing<br>Channel<br>Impacts<br>Temp.<br>(ft) | Natural<br>Stream<br>Design<br>(ft) |
| 1           | FROM 27+02 TO 28+06 -L-   | 2 @ 7' X 7' RCBC         | (ac)                                           | (ac)                                 | (ac) | (ac)                                          | (ac)                           | 0.02                               | (ac)                           | 389                                     | (11)                                            | (11)                                |
| 1           | FROM 27+50 TO 28+06 -L-   | BANK STABILIZATION       |                                                |                                      |      |                                               |                                | < 0.02                             | < 0.01                         | 48                                      | 24                                              |                                     |
| 2           | FROM 36+17 TO 40+15 -L-   | BRIDGE CONSTRUCTION      | 1.24                                           |                                      |      |                                               |                                | < 0.01                             | 0.01                           | 40                                      | 60                                              |                                     |
| 2           | FROM 36+10 TO 40+17 -L-   | MECHANIZED CLEARING      | 1.24                                           |                                      |      | 0.06                                          |                                |                                    | 0.01                           |                                         | 00                                              |                                     |
| 3           | FROM 102+08 TO 103+79 -L- | ROAD CROSSING            |                                                |                                      |      | 0.00                                          |                                | < 0.01                             | < 0.01                         | 56                                      | 10                                              |                                     |
| 3           | FROM 103+58 TO 103+69 -L- | BANK STABILIZATION       |                                                |                                      |      |                                               |                                | < 0.01                             |                                | 10                                      |                                                 |                                     |
|             |                           |                          |                                                |                                      |      |                                               |                                |                                    |                                |                                         |                                                 |                                     |
|             |                           |                          |                                                |                                      |      |                                               |                                |                                    |                                |                                         |                                                 |                                     |
|             |                           |                          |                                                |                                      |      |                                               |                                |                                    |                                |                                         |                                                 |                                     |
| TOTALS*     | :                         |                          | 1.24                                           |                                      |      | 0.06                                          |                                | 0.03                               | 0.01                           | 503                                     | 94                                              | 0                                   |