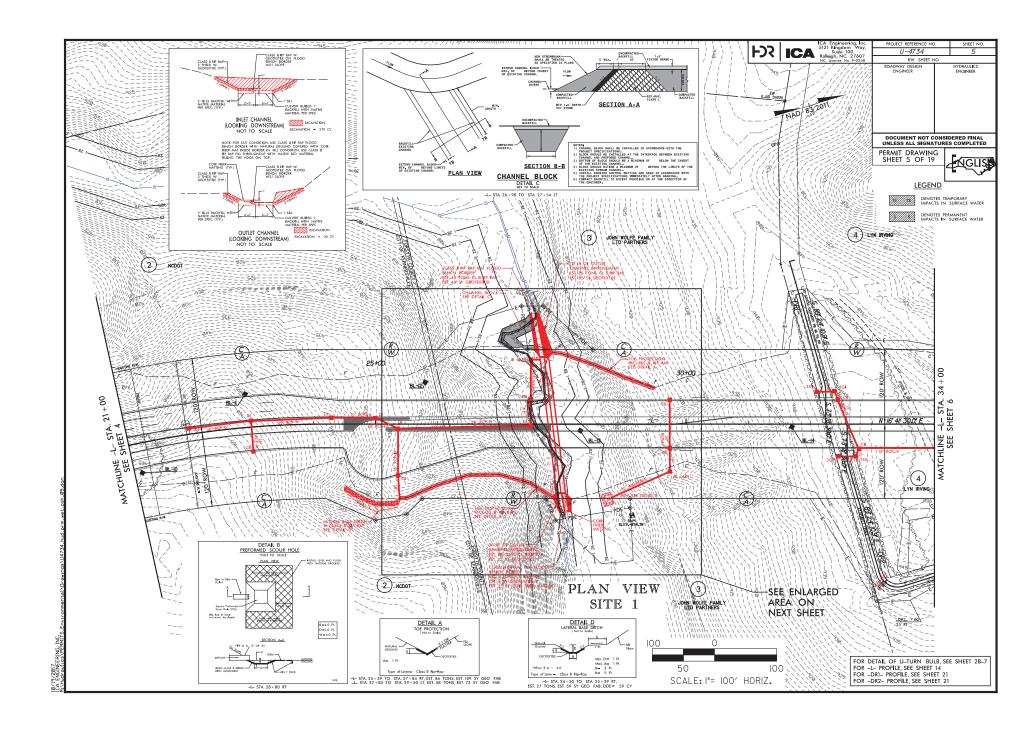

|             |                           |                          | WETLAND PERMIT IMPACT SUMM/<br>WETLAND IMPACTS |                                      |      |                                               |                                | SURFACE WATER IMPACTS              |                                |                                         |                                                 |                                     |
|-------------|---------------------------|--------------------------|------------------------------------------------|--------------------------------------|------|-----------------------------------------------|--------------------------------|------------------------------------|--------------------------------|-----------------------------------------|-------------------------------------------------|-------------------------------------|
| Site<br>No. | Station<br>(From/To)      | Structure<br>Size / Type | Permanent<br>Fill In<br>Wetlands<br>(ac)       | Temp.<br>Fill In<br>Wetlands<br>(ac) | in   | Mechanized<br>Clearing<br>in Wetlands<br>(ac) | Hand Clearing in Wetlands (ac) | Permanent<br>SW<br>impacts<br>(ac) | Temp.<br>SW<br>impacts<br>(ac) | Existing Channel Impacts Permanent (ft) | Existing<br>Channel<br>Impacts<br>Temp.<br>(ft) | Natural<br>Stream<br>Design<br>(ft) |
| 1           | FROM 27+02 TO 28+06 -L-   | 2 @ 7' X 7' RCBC         | (ac)                                           | (ac)                                 | (ac) | (ac)                                          | (ac)                           | 0.02                               | (ac)                           | 389                                     | (11)                                            | (11)                                |
| 1           | FROM 27+50 TO 28+06 -L-   | BANK STABILIZATION       |                                                |                                      |      |                                               |                                | < 0.02                             | < 0.01                         | 48                                      | 24                                              |                                     |
| 2           | FROM 36+17 TO 40+15 -L-   | BRIDGE CONSTRUCTION      | 1.24                                           |                                      |      |                                               |                                | < 0.01                             | 0.01                           | 40                                      | 60                                              |                                     |
| 2           | FROM 36+10 TO 40+17 -L-   | MECHANIZED CLEARING      | 1.24                                           |                                      |      | 0.06                                          |                                |                                    | 0.01                           |                                         | 00                                              |                                     |
| 3           | FROM 102+08 TO 103+79 -L- | ROAD CROSSING            |                                                |                                      |      | 0.00                                          |                                | < 0.01                             | < 0.01                         | 56                                      | 10                                              |                                     |
| 3           | FROM 103+58 TO 103+69 -L- | BANK STABILIZATION       |                                                |                                      |      |                                               |                                | < 0.01                             |                                | 10                                      |                                                 |                                     |
|             |                           |                          |                                                |                                      |      |                                               |                                |                                    |                                |                                         |                                                 |                                     |
|             |                           |                          |                                                |                                      |      |                                               |                                |                                    |                                |                                         |                                                 |                                     |
|             |                           |                          |                                                |                                      |      |                                               |                                |                                    |                                |                                         |                                                 |                                     |
| TOTALS*     | :                         |                          | 1.24                                           |                                      |      | 0.06                                          |                                | 0.03                               | 0.01                           | 503                                     | 94                                              | 0                                   |