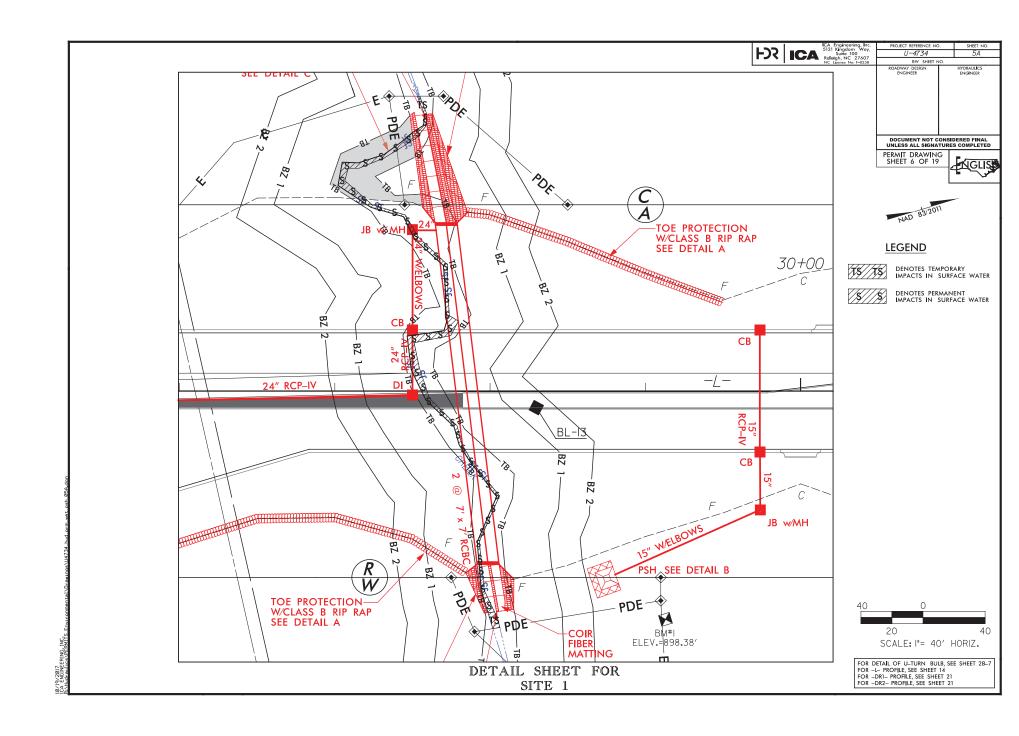

|             |                           |                          | WETLAND PERMIT IMPACT SUMM/<br>WETLAND IMPACTS |                                      |      |                                               |                                | SURFACE WATER IMPACTS              |                                |                                         |                                                 |                                     |
|-------------|---------------------------|--------------------------|------------------------------------------------|--------------------------------------|------|-----------------------------------------------|--------------------------------|------------------------------------|--------------------------------|-----------------------------------------|-------------------------------------------------|-------------------------------------|
| Site<br>No. | Station<br>(From/To)      | Structure<br>Size / Type | Permanent<br>Fill In<br>Wetlands<br>(ac)       | Temp.<br>Fill In<br>Wetlands<br>(ac) | in   | Mechanized<br>Clearing<br>in Wetlands<br>(ac) | Hand Clearing in Wetlands (ac) | Permanent<br>SW<br>impacts<br>(ac) | Temp.<br>SW<br>impacts<br>(ac) | Existing Channel Impacts Permanent (ft) | Existing<br>Channel<br>Impacts<br>Temp.<br>(ft) | Natural<br>Stream<br>Design<br>(ft) |
| 1           | FROM 27+02 TO 28+06 -L-   | 2 @ 7' X 7' RCBC         | (ac)                                           | (ac)                                 | (ac) | (ac)                                          | (ac)                           | 0.02                               | (ac)                           | 389                                     | (11)                                            | (11)                                |
| 1           | FROM 27+50 TO 28+06 -L-   | BANK STABILIZATION       |                                                |                                      |      |                                               |                                | < 0.02                             | < 0.01                         | 48                                      | 24                                              |                                     |
| 2           | FROM 36+17 TO 40+15 -L-   | BRIDGE CONSTRUCTION      | 1.24                                           |                                      |      |                                               |                                | < 0.01                             | 0.01                           | 40                                      | 60                                              |                                     |
| 2           | FROM 36+10 TO 40+17 -L-   | MECHANIZED CLEARING      | 1.24                                           |                                      |      | 0.06                                          |                                |                                    | 0.01                           |                                         | 00                                              |                                     |
| 3           | FROM 102+08 TO 103+79 -L- | ROAD CROSSING            |                                                |                                      |      | 0.00                                          |                                | < 0.01                             | < 0.01                         | 56                                      | 10                                              |                                     |
| 3           | FROM 103+58 TO 103+69 -L- | BANK STABILIZATION       |                                                |                                      |      |                                               |                                | < 0.01                             |                                | 10                                      |                                                 |                                     |
|             |                           |                          |                                                |                                      |      |                                               |                                |                                    |                                |                                         |                                                 |                                     |
|             |                           |                          |                                                |                                      |      |                                               |                                |                                    |                                |                                         |                                                 |                                     |
|             |                           |                          |                                                |                                      |      |                                               |                                |                                    |                                |                                         |                                                 |                                     |
| TOTALS*     | :                         |                          | 1.24                                           |                                      |      | 0.06                                          |                                | 0.03                               | 0.01                           | 503                                     | 94                                              | 0                                   |