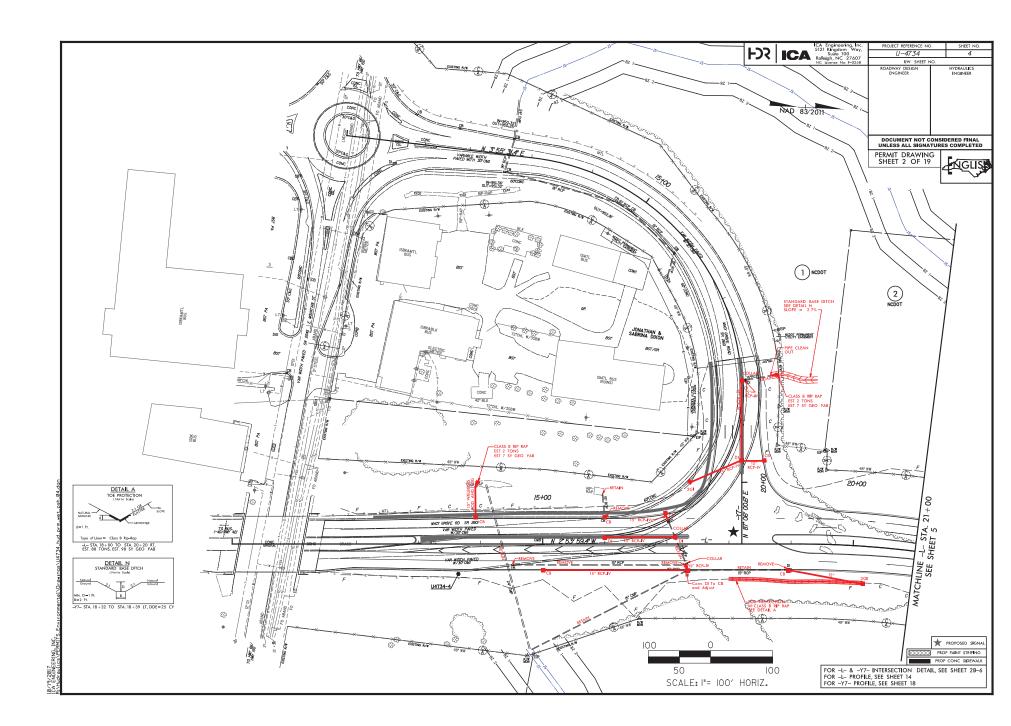

|             |                           |                          | WETLAND PERMIT IMPACT SUMM/<br>WETLAND IMPACTS |                                      |      |                                               |                                | SURFACE WATER IMPACTS              |                                |                                         |                                                 |                                     |
|-------------|---------------------------|--------------------------|------------------------------------------------|--------------------------------------|------|-----------------------------------------------|--------------------------------|------------------------------------|--------------------------------|-----------------------------------------|-------------------------------------------------|-------------------------------------|
| Site<br>No. | Station<br>(From/To)      | Structure<br>Size / Type | Permanent<br>Fill In<br>Wetlands<br>(ac)       | Temp.<br>Fill In<br>Wetlands<br>(ac) | in   | Mechanized<br>Clearing<br>in Wetlands<br>(ac) | Hand Clearing in Wetlands (ac) | Permanent<br>SW<br>impacts<br>(ac) | Temp.<br>SW<br>impacts<br>(ac) | Existing Channel Impacts Permanent (ft) | Existing<br>Channel<br>Impacts<br>Temp.<br>(ft) | Natural<br>Stream<br>Design<br>(ft) |
| 1           | FROM 27+02 TO 28+06 -L-   | 2 @ 7' X 7' RCBC         | (ac)                                           | (ac)                                 | (ac) | (ac)                                          | (ac)                           | 0.02                               | (ac)                           | 389                                     | (11)                                            | (11)                                |
| 1           | FROM 27+50 TO 28+06 -L-   | BANK STABILIZATION       |                                                |                                      |      |                                               |                                | < 0.02                             | < 0.01                         | 48                                      | 24                                              |                                     |
| 2           | FROM 36+17 TO 40+15 -L-   | BRIDGE CONSTRUCTION      | 1.24                                           |                                      |      |                                               |                                | < 0.01                             | 0.01                           | 40                                      | 60                                              |                                     |
| 2           | FROM 36+10 TO 40+17 -L-   | MECHANIZED CLEARING      | 1.24                                           |                                      |      | 0.06                                          |                                |                                    | 0.01                           |                                         | 00                                              |                                     |
| 3           | FROM 102+08 TO 103+79 -L- | ROAD CROSSING            |                                                |                                      |      | 0.00                                          |                                | < 0.01                             | < 0.01                         | 56                                      | 10                                              |                                     |
| 3           | FROM 103+58 TO 103+69 -L- | BANK STABILIZATION       |                                                |                                      |      |                                               |                                | < 0.01                             |                                | 10                                      |                                                 |                                     |
|             |                           |                          |                                                |                                      |      |                                               |                                |                                    |                                |                                         |                                                 |                                     |
|             |                           |                          |                                                |                                      |      |                                               |                                |                                    |                                |                                         |                                                 |                                     |
|             |                           |                          |                                                |                                      |      |                                               |                                |                                    |                                |                                         |                                                 |                                     |
| TOTALS*     | :                         |                          | 1.24                                           |                                      |      | 0.06                                          |                                | 0.03                               | 0.01                           | 503                                     | 94                                              | 0                                   |