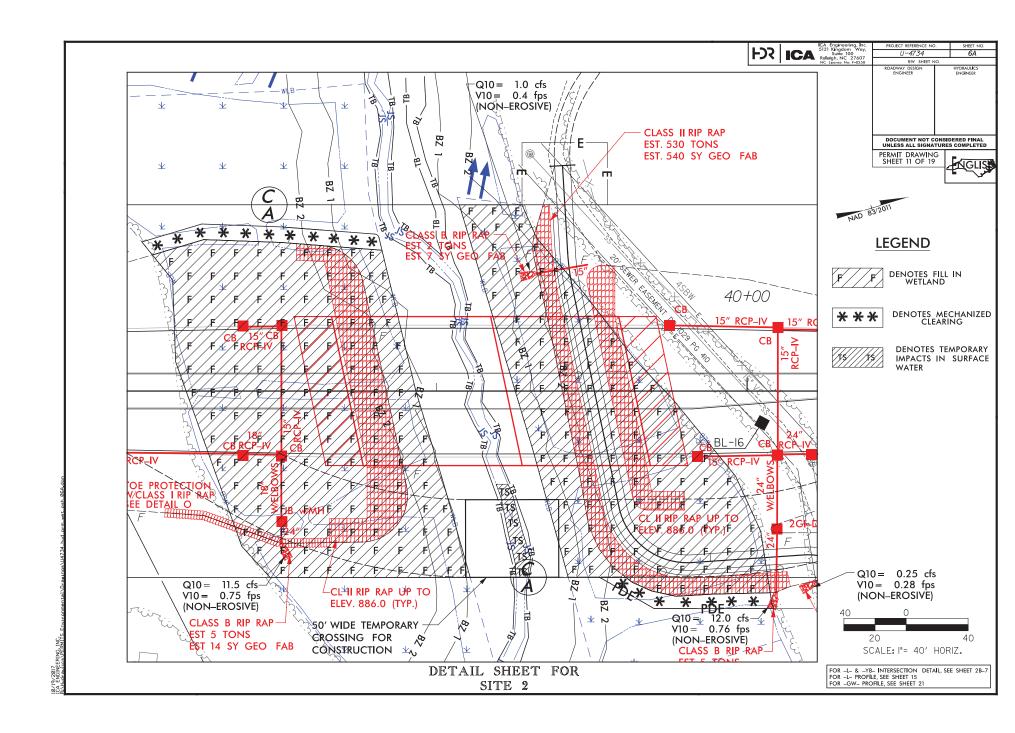

|             |                           |                          | WETLAND PERMIT IMPACT SUMM/<br>WETLAND IMPACTS |                                      |      |                                               |                                | SURFACE WATER IMPACTS              |                                |                                         |                                                 |                                     |
|-------------|---------------------------|--------------------------|------------------------------------------------|--------------------------------------|------|-----------------------------------------------|--------------------------------|------------------------------------|--------------------------------|-----------------------------------------|-------------------------------------------------|-------------------------------------|
| Site<br>No. | Station<br>(From/To)      | Structure<br>Size / Type | Permanent<br>Fill In<br>Wetlands<br>(ac)       | Temp.<br>Fill In<br>Wetlands<br>(ac) | in   | Mechanized<br>Clearing<br>in Wetlands<br>(ac) | Hand Clearing in Wetlands (ac) | Permanent<br>SW<br>impacts<br>(ac) | Temp.<br>SW<br>impacts<br>(ac) | Existing Channel Impacts Permanent (ft) | Existing<br>Channel<br>Impacts<br>Temp.<br>(ft) | Natural<br>Stream<br>Design<br>(ft) |
| 1           | FROM 27+02 TO 28+06 -L-   | 2 @ 7' X 7' RCBC         | (ac)                                           | (ac)                                 | (ac) | (ac)                                          | (ac)                           | 0.02                               | (ac)                           | 389                                     | (11)                                            | (11)                                |
| 1           | FROM 27+50 TO 28+06 -L-   | BANK STABILIZATION       |                                                |                                      |      |                                               |                                | < 0.02                             | < 0.01                         | 48                                      | 24                                              |                                     |
| 2           | FROM 36+17 TO 40+15 -L-   | BRIDGE CONSTRUCTION      | 1.24                                           |                                      |      |                                               |                                | < 0.01                             | 0.01                           | 40                                      | 60                                              |                                     |
| 2           | FROM 36+10 TO 40+17 -L-   | MECHANIZED CLEARING      | 1.24                                           |                                      |      | 0.06                                          |                                |                                    | 0.01                           |                                         | 00                                              |                                     |
| 3           | FROM 102+08 TO 103+79 -L- | ROAD CROSSING            |                                                |                                      |      | 0.00                                          |                                | < 0.01                             | < 0.01                         | 56                                      | 10                                              |                                     |
| 3           | FROM 103+58 TO 103+69 -L- | BANK STABILIZATION       |                                                |                                      |      |                                               |                                | < 0.01                             |                                | 10                                      |                                                 |                                     |
|             |                           |                          |                                                |                                      |      |                                               |                                |                                    |                                |                                         |                                                 |                                     |
|             |                           |                          |                                                |                                      |      |                                               |                                |                                    |                                |                                         |                                                 |                                     |
|             |                           |                          |                                                |                                      |      |                                               |                                |                                    |                                |                                         |                                                 |                                     |
| TOTALS*     | :                         |                          | 1.24                                           |                                      |      | 0.06                                          |                                | 0.03                               | 0.01                           | 503                                     | 94                                              | 0                                   |