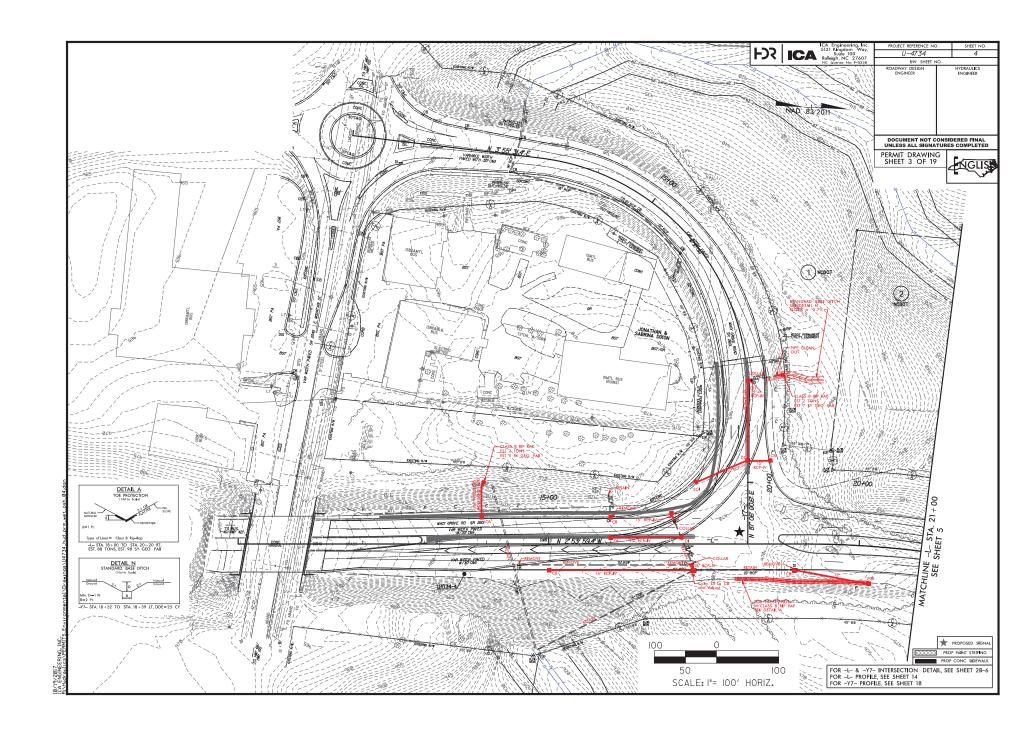

|             |                           |                          | WETLAND PERMIT IMPACT SUMM/<br>WETLAND IMPACTS |                                      |      |                                               |                                | SURFACE WATER IMPACTS              |                                |                                         |                                                 |                                     |
|-------------|---------------------------|--------------------------|------------------------------------------------|--------------------------------------|------|-----------------------------------------------|--------------------------------|------------------------------------|--------------------------------|-----------------------------------------|-------------------------------------------------|-------------------------------------|
| Site<br>No. | Station<br>(From/To)      | Structure<br>Size / Type | Permanent<br>Fill In<br>Wetlands<br>(ac)       | Temp.<br>Fill In<br>Wetlands<br>(ac) | in   | Mechanized<br>Clearing<br>in Wetlands<br>(ac) | Hand Clearing in Wetlands (ac) | Permanent<br>SW<br>impacts<br>(ac) | Temp.<br>SW<br>impacts<br>(ac) | Existing Channel Impacts Permanent (ft) | Existing<br>Channel<br>Impacts<br>Temp.<br>(ft) | Natural<br>Stream<br>Design<br>(ft) |
| 1           | FROM 27+02 TO 28+06 -L-   | 2 @ 7' X 7' RCBC         | (ac)                                           | (ac)                                 | (ac) | (ac)                                          | (ac)                           | 0.02                               | (ac)                           | 389                                     | (11)                                            | (11)                                |
| 1           | FROM 27+50 TO 28+06 -L-   | BANK STABILIZATION       |                                                |                                      |      |                                               |                                | < 0.02                             | < 0.01                         | 48                                      | 24                                              |                                     |
| 2           | FROM 36+17 TO 40+15 -L-   | BRIDGE CONSTRUCTION      | 1.24                                           |                                      |      |                                               |                                | < 0.01                             | 0.01                           | 40                                      | 60                                              |                                     |
| 2           | FROM 36+10 TO 40+17 -L-   | MECHANIZED CLEARING      | 1.24                                           |                                      |      | 0.06                                          |                                |                                    | 0.01                           |                                         | 00                                              |                                     |
| 3           | FROM 102+08 TO 103+79 -L- | ROAD CROSSING            |                                                |                                      |      | 0.00                                          |                                | < 0.01                             | < 0.01                         | 56                                      | 10                                              |                                     |
| 3           | FROM 103+58 TO 103+69 -L- | BANK STABILIZATION       |                                                |                                      |      |                                               |                                | < 0.01                             |                                | 10                                      |                                                 |                                     |
|             |                           |                          |                                                |                                      |      |                                               |                                |                                    |                                |                                         |                                                 |                                     |
|             |                           |                          |                                                |                                      |      |                                               |                                |                                    |                                |                                         |                                                 |                                     |
|             |                           |                          |                                                |                                      |      |                                               |                                |                                    |                                |                                         |                                                 |                                     |
| TOTALS*     | :                         |                          | 1.24                                           |                                      |      | 0.06                                          |                                | 0.03                               | 0.01                           | 503                                     | 94                                              | 0                                   |