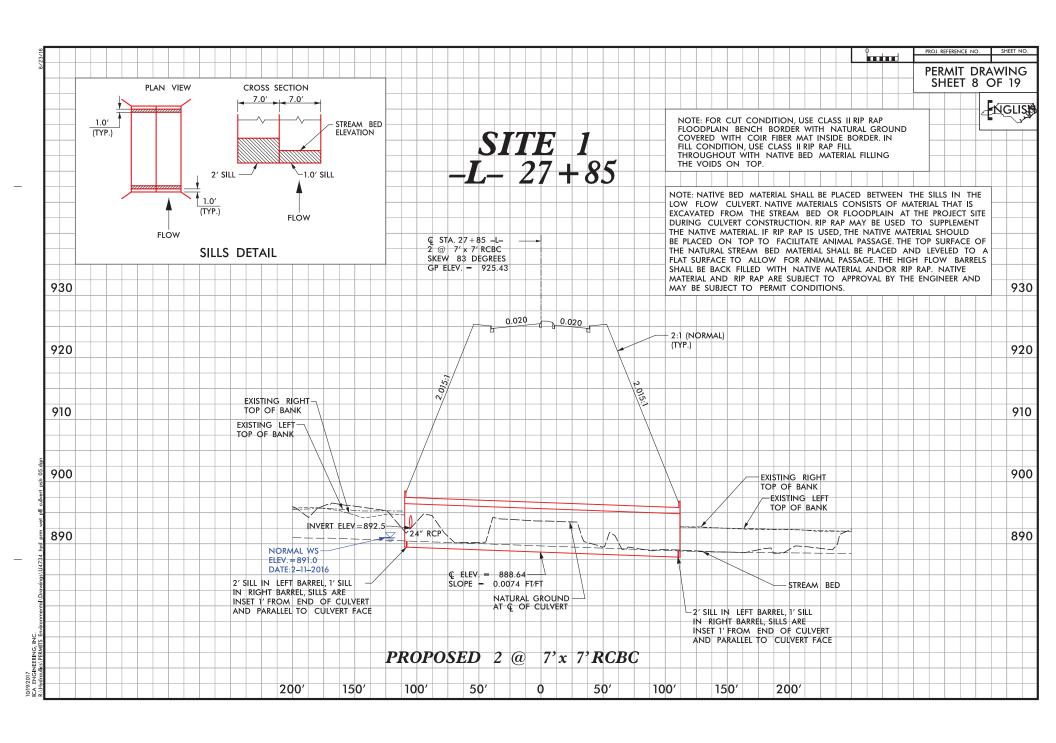

|             |                           |                          | WETLAND PERMIT IMPACT SUMM/<br>WETLAND IMPACTS |                                      |      |                                               |                                | SURFACE WATER IMPACTS              |                                |                                         |                                                 |                                     |
|-------------|---------------------------|--------------------------|------------------------------------------------|--------------------------------------|------|-----------------------------------------------|--------------------------------|------------------------------------|--------------------------------|-----------------------------------------|-------------------------------------------------|-------------------------------------|
| Site<br>No. | Station<br>(From/To)      | Structure<br>Size / Type | Permanent<br>Fill In<br>Wetlands<br>(ac)       | Temp.<br>Fill In<br>Wetlands<br>(ac) | in   | Mechanized<br>Clearing<br>in Wetlands<br>(ac) | Hand Clearing in Wetlands (ac) | Permanent<br>SW<br>impacts<br>(ac) | Temp.<br>SW<br>impacts<br>(ac) | Existing Channel Impacts Permanent (ft) | Existing<br>Channel<br>Impacts<br>Temp.<br>(ft) | Natural<br>Stream<br>Design<br>(ft) |
| 1           | FROM 27+02 TO 28+06 -L-   | 2 @ 7' X 7' RCBC         | (ac)                                           | (ac)                                 | (ac) | (ac)                                          | (ac)                           | 0.02                               | (ac)                           | 389                                     | (11)                                            | (11)                                |
| 1           | FROM 27+50 TO 28+06 -L-   | BANK STABILIZATION       |                                                |                                      |      |                                               |                                | < 0.02                             | < 0.01                         | 48                                      | 24                                              |                                     |
| 2           | FROM 36+17 TO 40+15 -L-   | BRIDGE CONSTRUCTION      | 1.24                                           |                                      |      |                                               |                                | < 0.01                             | 0.01                           | 40                                      | 60                                              |                                     |
| 2           | FROM 36+10 TO 40+17 -L-   | MECHANIZED CLEARING      | 1.24                                           |                                      |      | 0.06                                          |                                |                                    | 0.01                           |                                         | 00                                              |                                     |
| 3           | FROM 102+08 TO 103+79 -L- | ROAD CROSSING            |                                                |                                      |      | 0.00                                          |                                | < 0.01                             | < 0.01                         | 56                                      | 10                                              |                                     |
| 3           | FROM 103+58 TO 103+69 -L- | BANK STABILIZATION       |                                                |                                      |      |                                               |                                | < 0.01                             |                                | 10                                      |                                                 |                                     |
|             |                           |                          |                                                |                                      |      |                                               |                                |                                    |                                |                                         |                                                 |                                     |
|             |                           |                          |                                                |                                      |      |                                               |                                |                                    |                                |                                         |                                                 |                                     |
|             |                           |                          |                                                |                                      |      |                                               |                                |                                    |                                |                                         |                                                 |                                     |
| TOTALS*     | :                         |                          | 1.24                                           |                                      |      | 0.06                                          |                                | 0.03                               | 0.01                           | 503                                     | 94                                              | 0                                   |