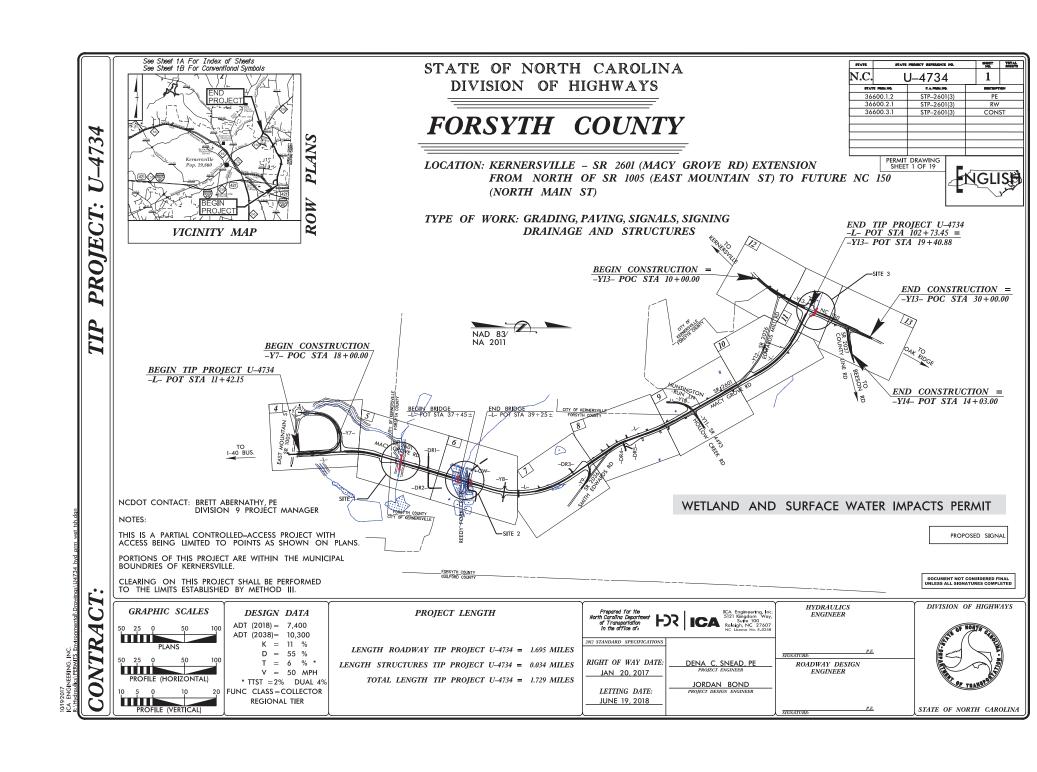

|             |                           |                          | WETLAND PERMIT IMPACT SUMM/<br>WETLAND IMPACTS |                                      |      |                                               |                                | SURFACE WATER IMPACTS              |                                |                                         |                                                 |                                     |
|-------------|---------------------------|--------------------------|------------------------------------------------|--------------------------------------|------|-----------------------------------------------|--------------------------------|------------------------------------|--------------------------------|-----------------------------------------|-------------------------------------------------|-------------------------------------|
| Site<br>No. | Station<br>(From/To)      | Structure<br>Size / Type | Permanent<br>Fill In<br>Wetlands<br>(ac)       | Temp.<br>Fill In<br>Wetlands<br>(ac) | in   | Mechanized<br>Clearing<br>in Wetlands<br>(ac) | Hand Clearing in Wetlands (ac) | Permanent<br>SW<br>impacts<br>(ac) | Temp.<br>SW<br>impacts<br>(ac) | Existing Channel Impacts Permanent (ft) | Existing<br>Channel<br>Impacts<br>Temp.<br>(ft) | Natural<br>Stream<br>Design<br>(ft) |
| 1           | FROM 27+02 TO 28+06 -L-   | 2 @ 7' X 7' RCBC         | (ac)                                           | (ac)                                 | (ac) | (ac)                                          | (ac)                           | 0.02                               | (ac)                           | 389                                     | (11)                                            | (11)                                |
| 1           | FROM 27+50 TO 28+06 -L-   | BANK STABILIZATION       |                                                |                                      |      |                                               |                                | < 0.02                             | < 0.01                         | 48                                      | 24                                              |                                     |
| 2           | FROM 36+17 TO 40+15 -L-   | BRIDGE CONSTRUCTION      | 1.24                                           |                                      |      |                                               |                                | < 0.01                             | 0.01                           | 40                                      | 60                                              |                                     |
| 2           | FROM 36+10 TO 40+17 -L-   | MECHANIZED CLEARING      | 1.24                                           |                                      |      | 0.06                                          |                                |                                    | 0.01                           |                                         | 00                                              |                                     |
| 3           | FROM 102+08 TO 103+79 -L- | ROAD CROSSING            |                                                |                                      |      | 0.00                                          |                                | < 0.01                             | < 0.01                         | 56                                      | 10                                              |                                     |
| 3           | FROM 103+58 TO 103+69 -L- | BANK STABILIZATION       |                                                |                                      |      |                                               |                                | < 0.01                             |                                | 10                                      |                                                 |                                     |
|             |                           |                          |                                                |                                      |      |                                               |                                |                                    |                                |                                         |                                                 |                                     |
|             |                           |                          |                                                |                                      |      |                                               |                                |                                    |                                |                                         |                                                 |                                     |
|             |                           |                          |                                                |                                      |      |                                               |                                |                                    |                                |                                         |                                                 |                                     |
| TOTALS*     | :                         |                          | 1.24                                           |                                      |      | 0.06                                          |                                | 0.03                               | 0.01                           | 503                                     | 94                                              | 0                                   |

| *Rounded totals are sum of actual impa | acts |
|----------------------------------------|------|
|----------------------------------------|------|

NOTES:

NC DEPARTMENT OF TRANSPORTATION
DIVISION OF HIGHWAYS
OCTOBER 19, 2017
FORSYTH
U-4734
36600.1.2
SHEET 19 OF 19