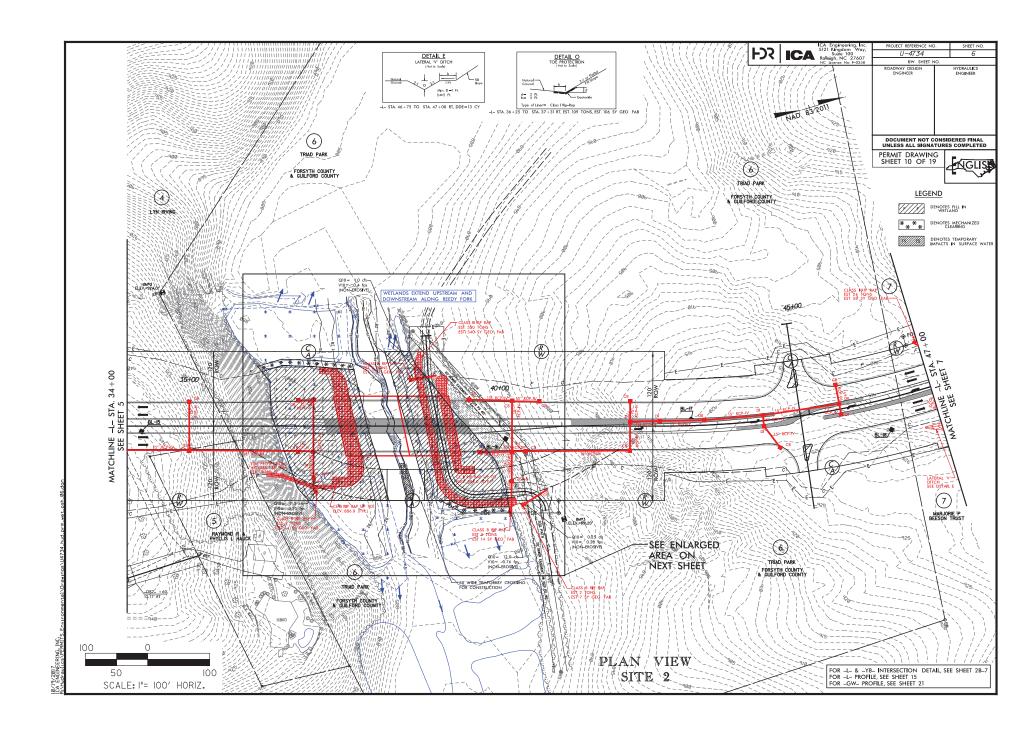

|             |                           |                          | WETLAND PERMIT IMPACT SUMM/<br>WETLAND IMPACTS |                                      |      |                                               |                                | SURFACE WATER IMPACTS              |                                |                                         |                                                 |                                     |
|-------------|---------------------------|--------------------------|------------------------------------------------|--------------------------------------|------|-----------------------------------------------|--------------------------------|------------------------------------|--------------------------------|-----------------------------------------|-------------------------------------------------|-------------------------------------|
| Site<br>No. | Station<br>(From/To)      | Structure<br>Size / Type | Permanent<br>Fill In<br>Wetlands<br>(ac)       | Temp.<br>Fill In<br>Wetlands<br>(ac) | in   | Mechanized<br>Clearing<br>in Wetlands<br>(ac) | Hand Clearing in Wetlands (ac) | Permanent<br>SW<br>impacts<br>(ac) | Temp.<br>SW<br>impacts<br>(ac) | Existing Channel Impacts Permanent (ft) | Existing<br>Channel<br>Impacts<br>Temp.<br>(ft) | Natural<br>Stream<br>Design<br>(ft) |
| 1           | FROM 27+02 TO 28+06 -L-   | 2 @ 7' X 7' RCBC         | (ac)                                           | (ac)                                 | (ac) | (ac)                                          | (ac)                           | 0.02                               | (ac)                           | 389                                     | (11)                                            | (11)                                |
| 1           | FROM 27+50 TO 28+06 -L-   | BANK STABILIZATION       |                                                |                                      |      |                                               |                                | < 0.02                             | < 0.01                         | 48                                      | 24                                              |                                     |
| 2           | FROM 36+17 TO 40+15 -L-   | BRIDGE CONSTRUCTION      | 1.24                                           |                                      |      |                                               |                                | < 0.01                             | 0.01                           | 40                                      | 60                                              |                                     |
| 2           | FROM 36+10 TO 40+17 -L-   | MECHANIZED CLEARING      | 1.24                                           |                                      |      | 0.06                                          |                                |                                    | 0.01                           |                                         | 00                                              |                                     |
| 3           | FROM 102+08 TO 103+79 -L- | ROAD CROSSING            |                                                |                                      |      | 0.00                                          |                                | < 0.01                             | < 0.01                         | 56                                      | 10                                              |                                     |
| 3           | FROM 103+58 TO 103+69 -L- | BANK STABILIZATION       |                                                |                                      |      |                                               |                                | < 0.01                             |                                | 10                                      |                                                 |                                     |
|             |                           |                          |                                                |                                      |      |                                               |                                |                                    |                                |                                         |                                                 |                                     |
|             |                           |                          |                                                |                                      |      |                                               |                                |                                    |                                |                                         |                                                 |                                     |
|             |                           |                          |                                                |                                      |      |                                               |                                |                                    |                                |                                         |                                                 |                                     |
| TOTALS*     | :                         |                          | 1.24                                           |                                      |      | 0.06                                          |                                | 0.03                               | 0.01                           | 503                                     | 94                                              | 0                                   |