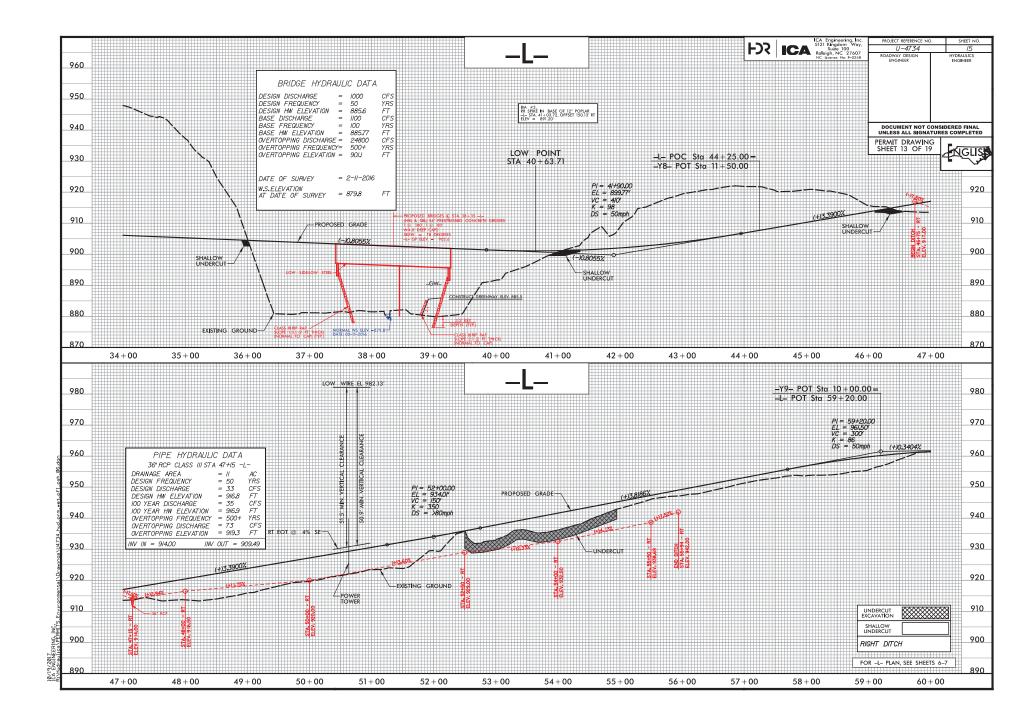

|             |                           |                          | WETLAND PERMIT IMPACT SUMM/<br>WETLAND IMPACTS |                                      |      |                                               |                                | SURFACE WATER IMPACTS              |                                |                                         |                                                 |                                     |
|-------------|---------------------------|--------------------------|------------------------------------------------|--------------------------------------|------|-----------------------------------------------|--------------------------------|------------------------------------|--------------------------------|-----------------------------------------|-------------------------------------------------|-------------------------------------|
| Site<br>No. | Station<br>(From/To)      | Structure<br>Size / Type | Permanent<br>Fill In<br>Wetlands<br>(ac)       | Temp.<br>Fill In<br>Wetlands<br>(ac) | in   | Mechanized<br>Clearing<br>in Wetlands<br>(ac) | Hand Clearing in Wetlands (ac) | Permanent<br>SW<br>impacts<br>(ac) | Temp.<br>SW<br>impacts<br>(ac) | Existing Channel Impacts Permanent (ft) | Existing<br>Channel<br>Impacts<br>Temp.<br>(ft) | Natural<br>Stream<br>Design<br>(ft) |
| 1           | FROM 27+02 TO 28+06 -L-   | 2 @ 7' X 7' RCBC         | (ac)                                           | (ac)                                 | (ac) | (ac)                                          | (ac)                           | 0.02                               | (ac)                           | 389                                     | (11)                                            | (11)                                |
| 1           | FROM 27+50 TO 28+06 -L-   | BANK STABILIZATION       |                                                |                                      |      |                                               |                                | < 0.02                             | < 0.01                         | 48                                      | 24                                              |                                     |
| 2           | FROM 36+17 TO 40+15 -L-   | BRIDGE CONSTRUCTION      | 1.24                                           |                                      |      |                                               |                                | < 0.01                             | 0.01                           | 40                                      | 60                                              |                                     |
| 2           | FROM 36+10 TO 40+17 -L-   | MECHANIZED CLEARING      | 1.24                                           |                                      |      | 0.06                                          |                                |                                    | 0.01                           |                                         | 00                                              |                                     |
| 3           | FROM 102+08 TO 103+79 -L- | ROAD CROSSING            |                                                |                                      |      | 0.00                                          |                                | < 0.01                             | < 0.01                         | 56                                      | 10                                              |                                     |
| 3           | FROM 103+58 TO 103+69 -L- | BANK STABILIZATION       |                                                |                                      |      |                                               |                                | < 0.01                             |                                | 10                                      |                                                 |                                     |
|             |                           |                          |                                                |                                      |      |                                               |                                |                                    |                                |                                         |                                                 |                                     |
|             |                           |                          |                                                |                                      |      |                                               |                                |                                    |                                |                                         |                                                 |                                     |
|             |                           |                          |                                                |                                      |      |                                               |                                |                                    |                                |                                         |                                                 |                                     |
| TOTALS*     | :                         |                          | 1.24                                           |                                      |      | 0.06                                          |                                | 0.03                               | 0.01                           | 503                                     | 94                                              | 0                                   |