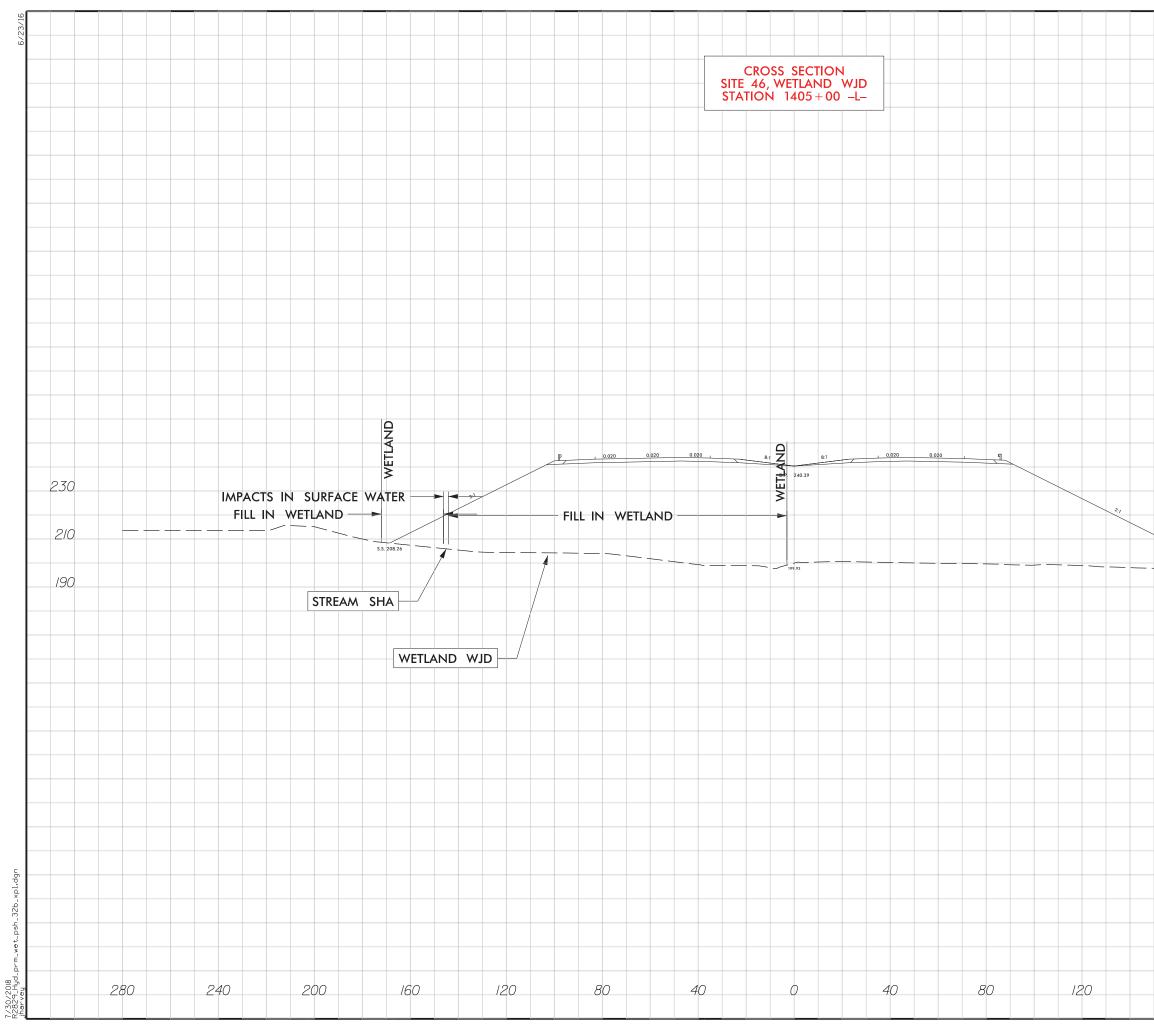

|             |    |     |           |    |  |
|             |       |     |        |      |  |    |                     |             |    |     |           |    |  |
|             |       |     |        |      |  |    |                     |             |    |     |           |    |  |
|             |       |     |        |      |  |    |                     |             |    |     |           |    |  |
| 100         |       |     | 00     | 20   |  | 0  | 0                   |             | 00 |     |           |    |  |
| 160         |       |     | 20     |      |  | 24 |                     |             | 28 |     |           |    |  |
|             |       |     |        |      |  |    |                     |             |    |     |           |    |  |











\_\_\_

|    |    |        |       |    | '             | , |      | PR |     | FEREN | CE NO | ).  | SH | eet no.   |
|----|----|--------|-------|----|---------------|---|------|----|-----|-------|-------|-----|----|-----------|
|    |    |        |       |    |               |   |      |    |     | 2829  |       |     |    |           |
|    |    |        |       |    |               |   |      | P  | ER/ | ΛIT   | D     | RA  | WI | NG        |
|    |    |        |       |    |               |   |      | ci |     |       | 70    | ~   |    | NG<br>108 |
|    |    |        |       |    |               |   |      | ЭГ | וסר |       | 10    | C   | Л  | 100       |
|    |    |        |       |    |               |   | <br> |    |     |       |       |     |    |           |
|    |    |