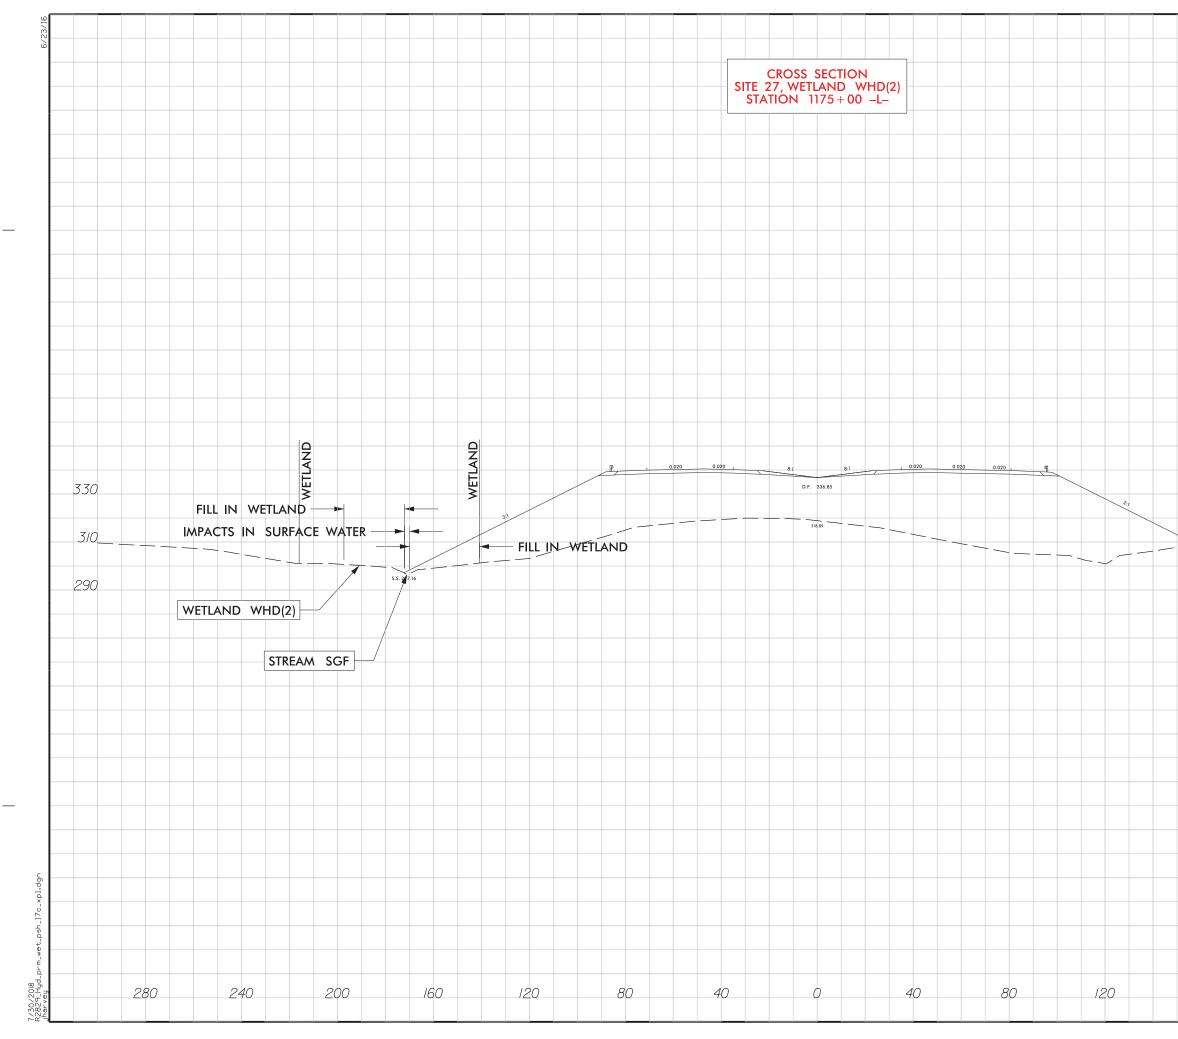

|         |                      |        |    |          |           |
|      |     |     |            |    |         |        |    |          |         |                      |        |    |          |           |
|      |     |     |            |    |         |        |    |          |         |                      |        |    |          |           |
|      |     |     |            |    |         |        |    |          |         |                      |        |    |          |           |
|      |     |     |            |    |         |        |    |          |         |                      |        |    |          |           |
| 16   | 50  |     |            | 20 | 10      |        | 24 | 40       |         |                      | 28     | 30 |          |           |



| PERMIT DRAWING<br>SHEET 40 OF 103   Image: Stress of the stress                                   |             | 0   | PROJ. REFER | RENCE NO. | SHEET NO. |
|-------------------------------------------------------------------------------------------------------------------------------------------------------------------------------------------------------------------------------------------------------------------------------------------------------------------------------------------------------------------------------------------------------------------------------------------------------------------------------------------------------------------------------------------------------------------------------------------------------------------------------------------------------------