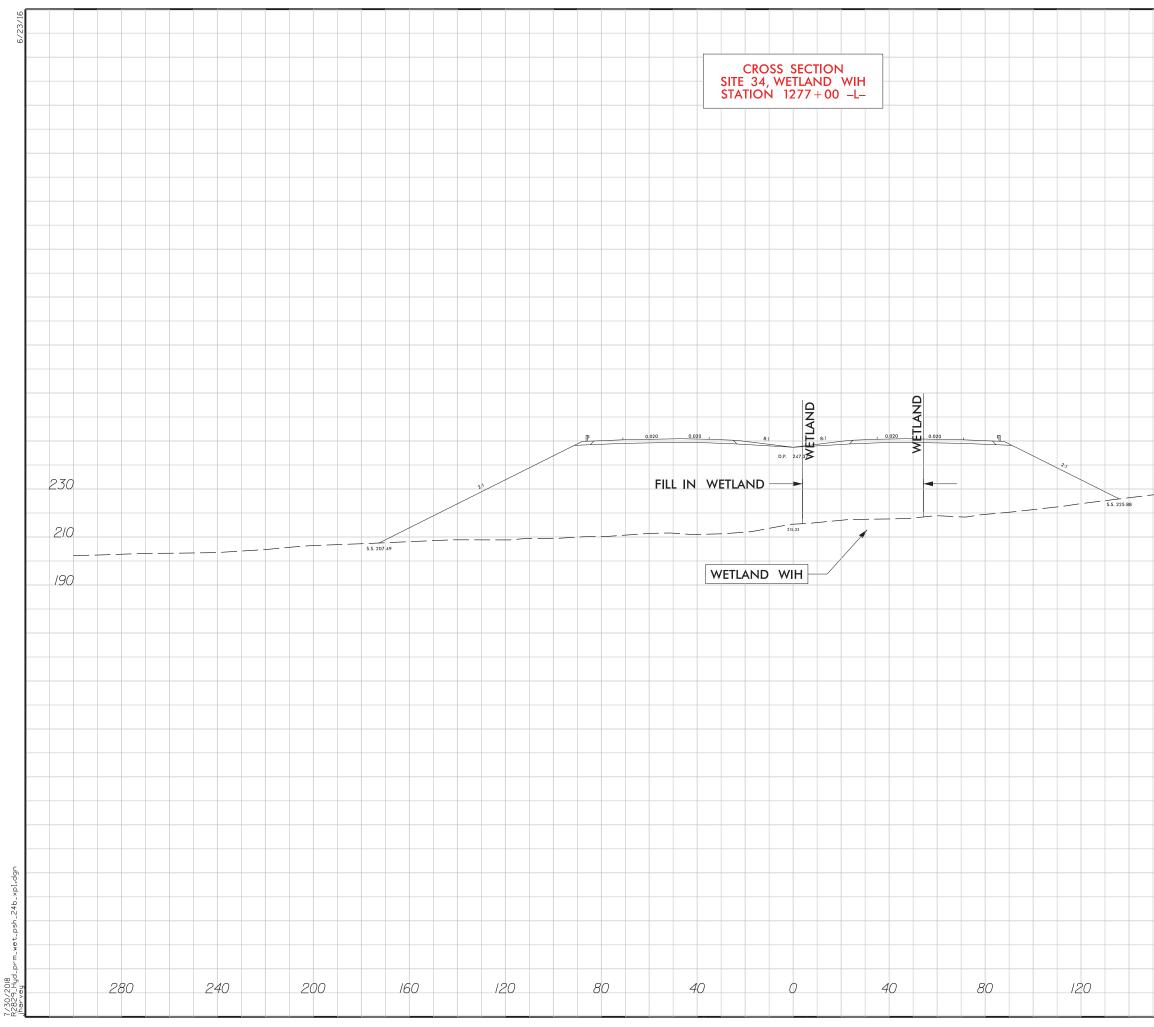

|    |         |       |       |    |    |           |
|            |    |      |    |    |   |      |    |         |       |       |    |    |           |
|            |    |      |    |    |   |      |    |         |       |       |    |    |           |
|            |    |      |    |    |   |      |    |         |       |       |    |    |           |
|            |    |      |    |    |   |      |    |         |       |       |    |    |           |
|            |    |      |    |    |   |      |    |         |       |       |    |    |           |
| IE         | 50 |      | 20 | 00 |   | 24   | 10 |         |       | 28    | 30 |    |           |
|            |    |      |    |    |   |      |    |         |       |       |    |    |           |





/2018 829 Hvd nrm wet nsh 2



|    |    |  |    | (  | ) |      | PR | ROJ. RI | eferen<br>2829 | CE NC | ). | SH | ieet nc   | D. |
|----|----|--|----|----|---|------|----|---------|----------------|-------|----|----|-----------|----|
|    |    |  |    |    |   |      | PI |         |                |       | RA | WI | NG<br>108 |    |
|    |    |  |    |    |   |      | S  | HE      | ET             | 55    | C  | )F | 108       | 3  |
|    |    |  |    |    |   |      |    |         |                |       |    |    |           |    |
|    |    |  |    |    |   |      |    |         |                |       |    |    |           |    |
|    |    |  |    |    |   |      |    |         |                |       |    |    |           |    |
|    |    |  |    |    |   |      |    |         |                |       |