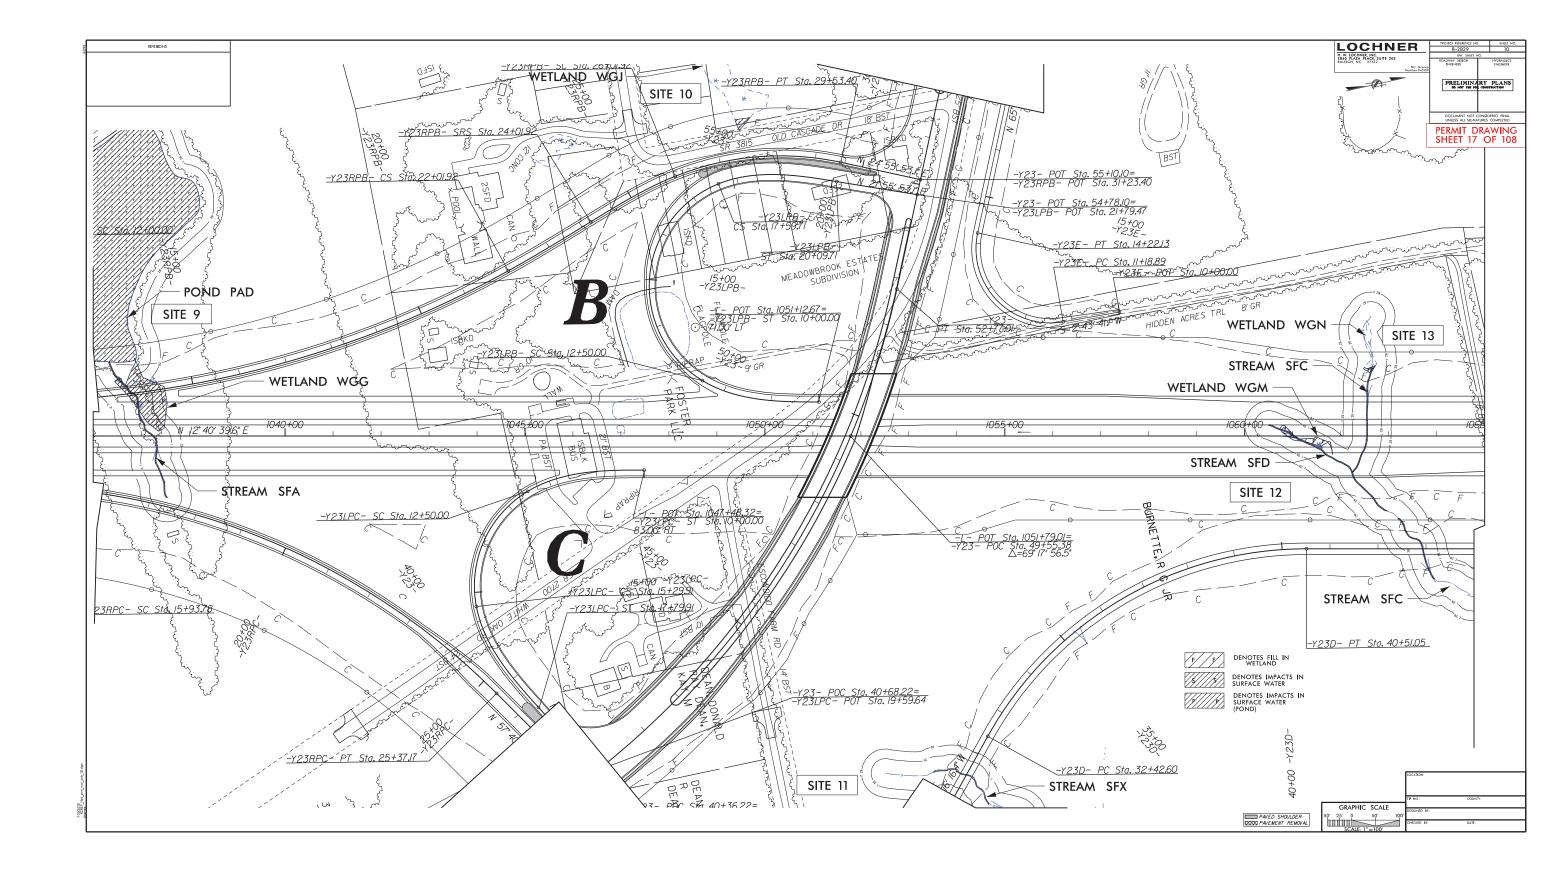

|      |    |   |    |   |   |      |    |         |       |       |    |      |           |
|      |      |    |   |    |   |   |      |    |         |       |       |    |      |           |
|      |      |    |   |    |   |   |      |    |         |       |       |    |      |           |
|      |      |    |   |    |   |   |      |    |         |       |       |    |      |           |
|      |      |    |   |    |   |   |      |    |         |       |       |    |      |           |
|      |      |    |   |    |   |   |      |    |         |       |       |    |      |           |
| 16   | 20   |    |   | 20 |   |   | 24   | 10 |         |       | 28    | 20 |      |           |
| 10   |      |    |   | 20 |   |   |      | τU |         |       | C     | 0  |      |           |







\_\_\_\_

|     | 0    |    | PROJ. REFER | ENCE NO.      | SHEET NO. |
|-----|------|----|-------------|---------------|-----------|
|     |      |    |             |               | WING      |
|     |      |    | SHEET       | T DRA<br>19 C | F 108     |
|     |      |    |             |               |           |
|     |      |    |             |               |           |
|     |      |    |             |               |           |
|     |      |    |             |               |           |
|     |      |    |             |               |           |
|     |      |    |             |               |           |
|     |      |    |             |               |           |
|     |      |    |             |               |           |
|     |      |    |             |