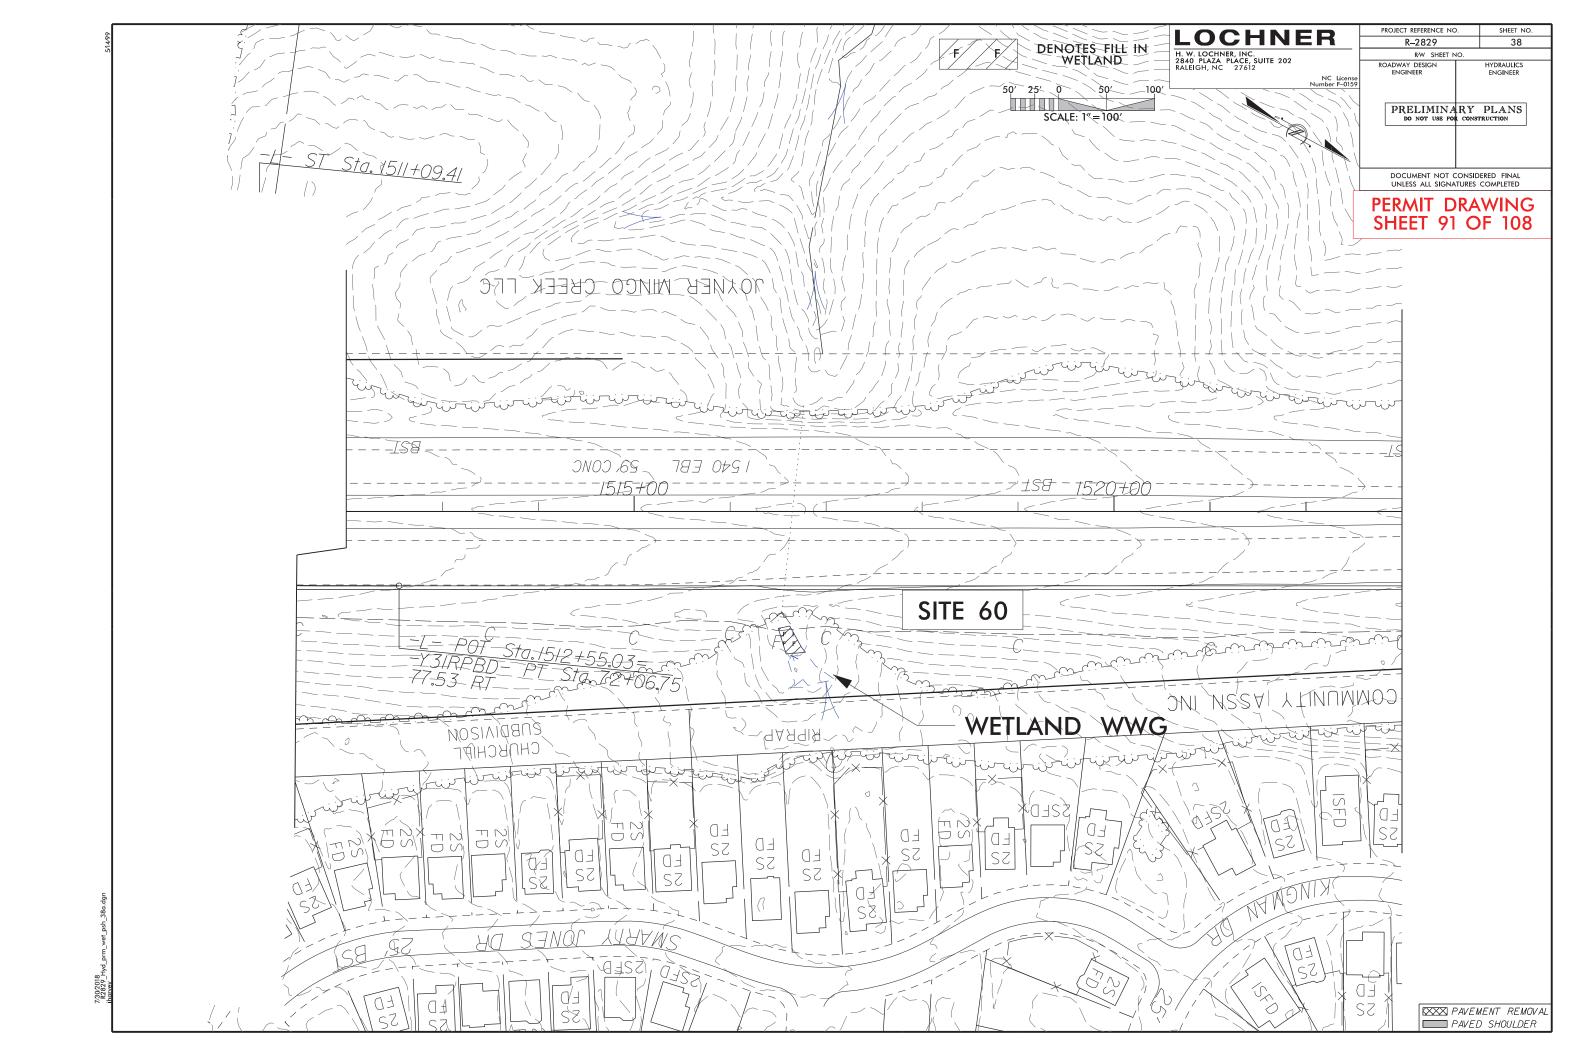

LOCHNER PROJECT REFERENCE NO. SHEET NO. RW SHEET NO. ROADWAY DESIGN ENGINEER 10<u>0</u>′ 13 H. W. LOCHNER, INC. 2840 PLAZA PLACE, SUITE 202 RALEIGH, NC 27612 HYDRAULICS ENGINEER NC License mber F–0159 PRELIMINARY PLANS DO NOT USE FOR CONSTRUCTION DOCUMENT NOT CONSIDERED FINAL UNLESS ALL SIGNATURES COMPLETED PERMIT DRAWING SHEET 23 OF 108 <u>PC\_Std</u>: 1102+48.60 RANSPORTATION 1105+00 PAVEMENT REMOVAL