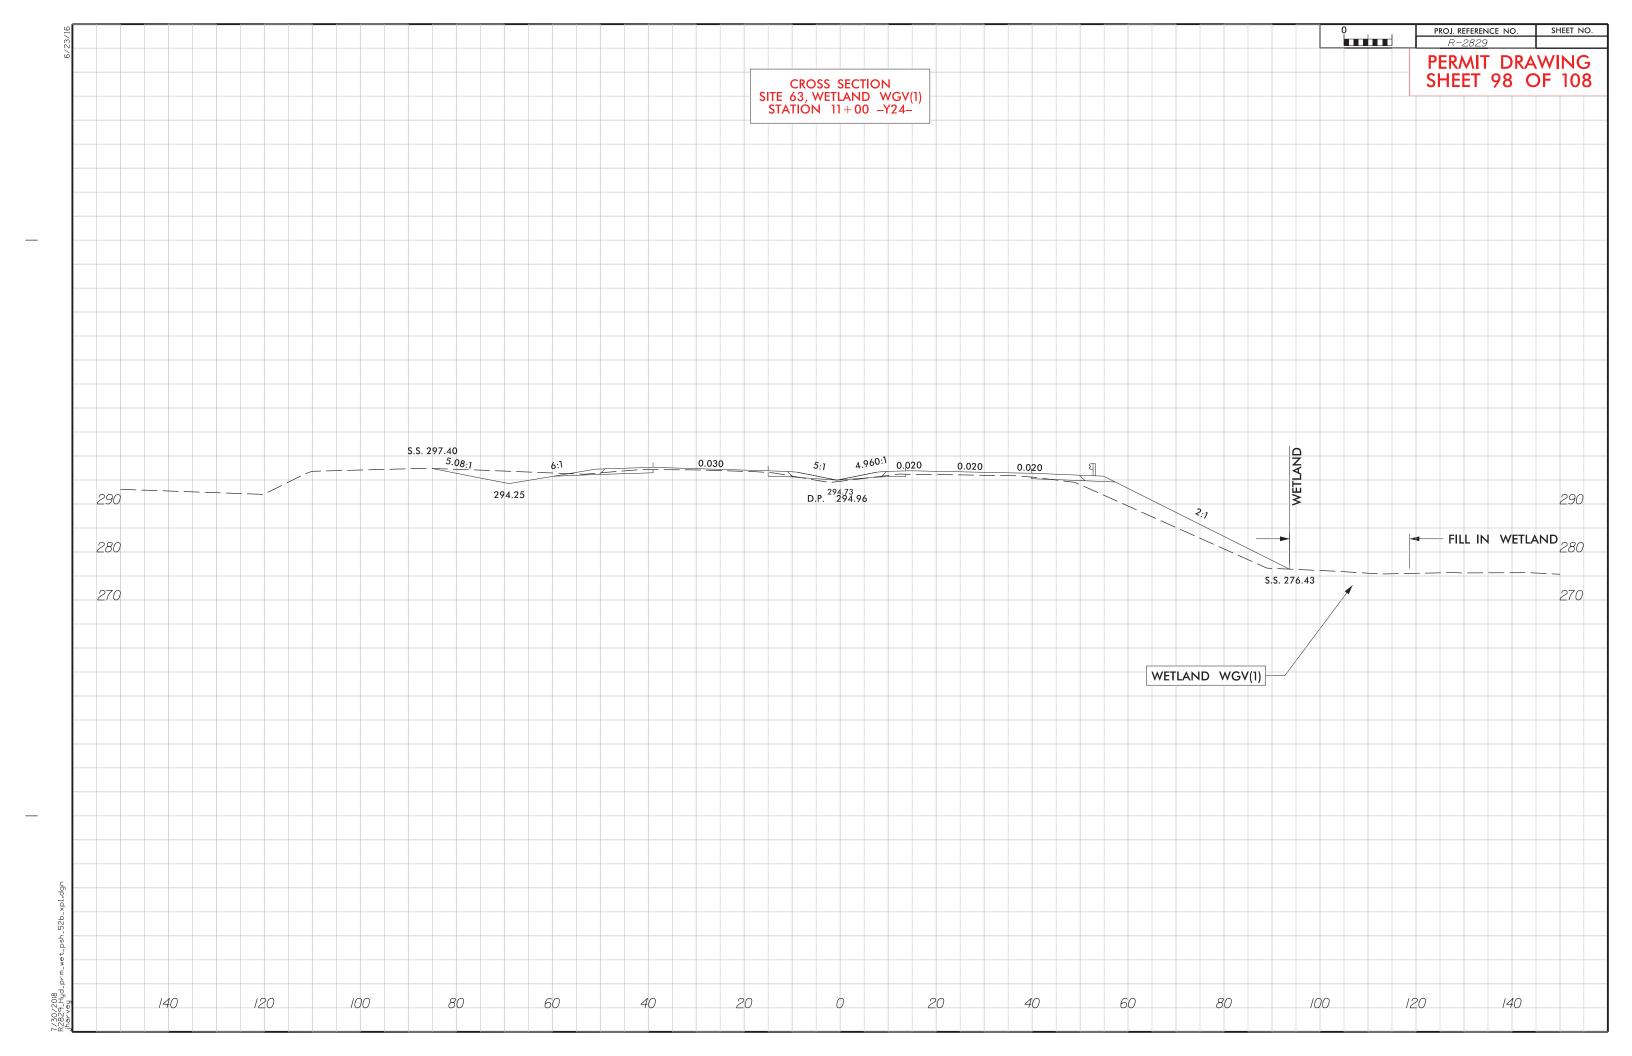

|    |   |      |    |    |        |             |       |    |    |           |    |
|   |   |               |     |    |   |      |    |    |        |             |       |    |    |           |    |
|   |   |               |     |    |   |      |    |    |        |             |       |    |    |           |    |
| ~ | ~ |               |     |    |   |      |    |    |        |             | , ,   |    |    |           |    |
| 8 | 0 |               |     | 10 | 0 |      | 12 | 20 |        |             | 14    | U  |    |           |    |
|   |   |               |     |    |   |      |    |    |        |             |       |    |    |           |    |
|   |   |               |     |    | _ | <br> |    |    |        |             |       |    |    |           |    |





























|     | 0   |   | PROJ. RE | FERENCE NO.<br>2829 | SHEET NO. |
|-----|-----|---|----------|---------------------|-----------|
|     |     |   | PERA     | AIT DR              | AWING     |
|     |     |   | SHEE     | T 103               | OF 108    |
|     |     |   |          |                     |           |
|     |     |   |          |                     |           |
|     |     |   |          |                     |           |
|     |     |   |          |                     |           |
|     |     |   |          |                     |           |
|     |     |   |          |                     |           |
|     |     |   |          |                     |           |
|     |     |   |          |                     |           |
|     |     |   |          |