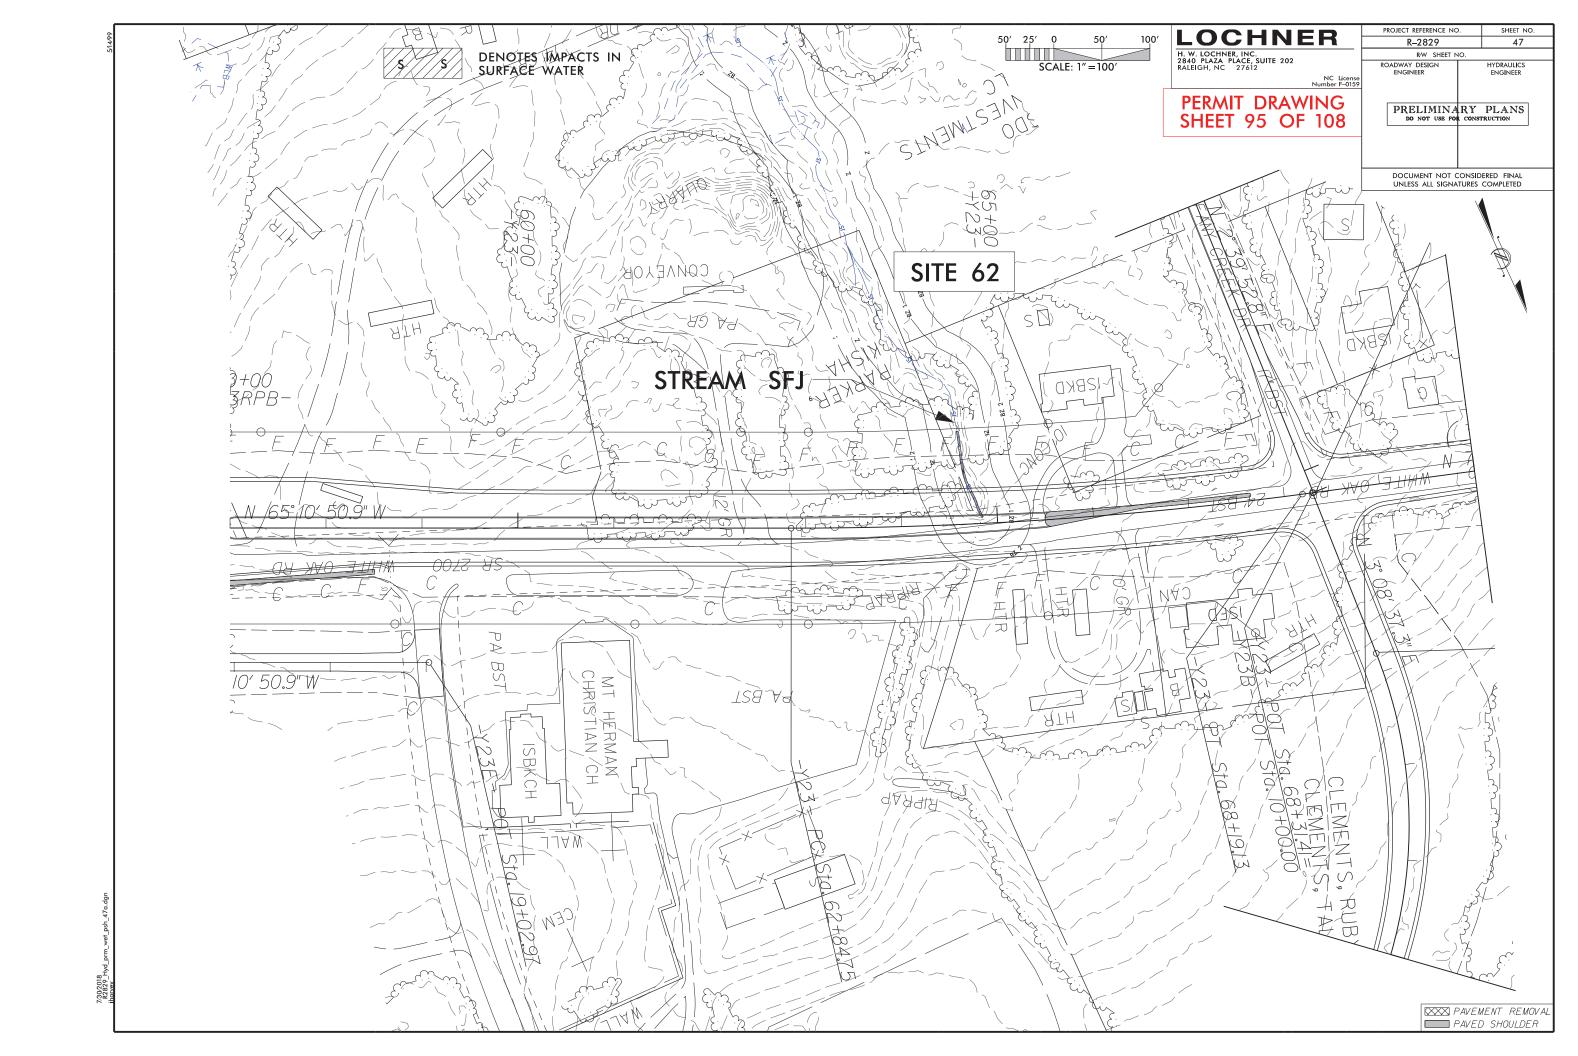

LOCHNER PROJECT REFERENCE NO. SHEET NO. RW SHEET NO. ROADWAY DESIGN ENGINEER 10<u>0</u>′ 13 H. W. LOCHNER, INC. 2840 PLAZA PLACE, SUITE 202 RALEIGH, NC 27612 HYDRAULICS ENGINEER NC License mber F–0159 PRELIMINARY PLANS DO NOT USE FOR CONSTRUCTION DOCUMENT NOT CONSIDERED FINAL UNLESS ALL SIGNATURES COMPLETED PERMIT DRAWING SHEET 23 OF 108 <u>PC\_Std</u>: 1102+48.60 RANSPORTATION 1105+00 PAVEMENT REMOVAL