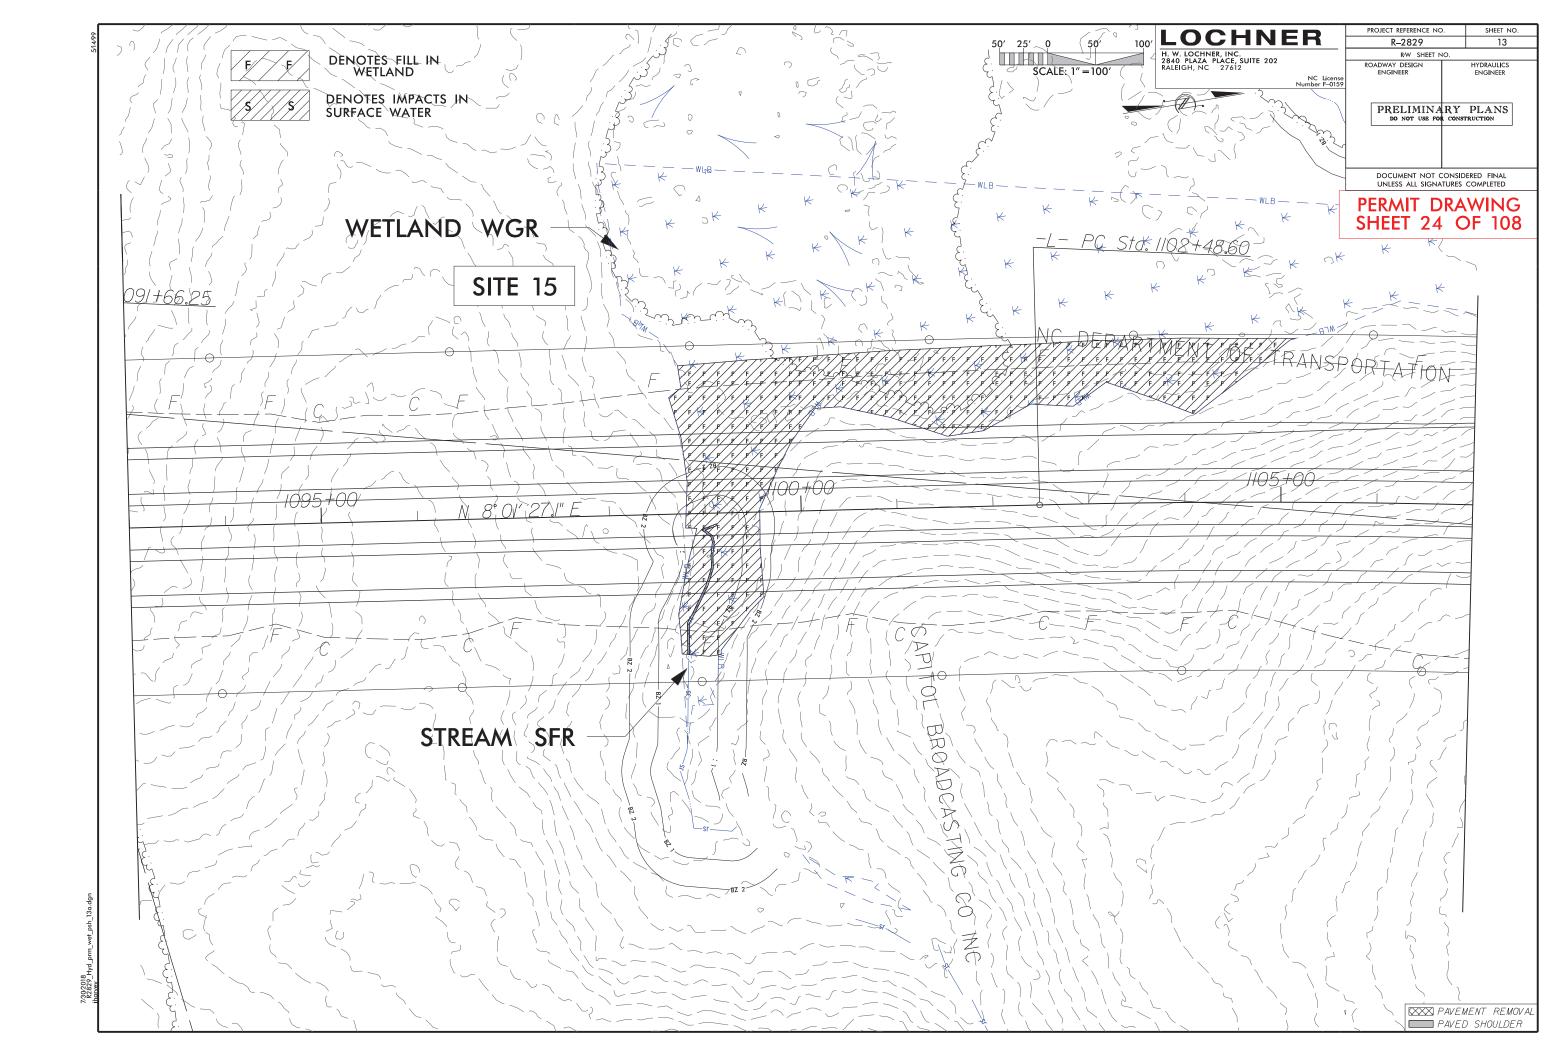

LOCHNER PROJECT REFERENCE NO. SHEET NO. RW SHEET NO. ROADWAY DESIGN ENGINEER 10<u>0</u>′ 13 H. W. LOCHNER, INC. 2840 PLAZA PLACE, SUITE 202 RALEIGH, NC 27612 HYDRAULICS ENGINEER NC License mber F–0159 PRELIMINARY PLANS DO NOT USE FOR CONSTRUCTION DOCUMENT NOT CONSIDERED FINAL UNLESS ALL SIGNATURES COMPLETED PERMIT DRAWING SHEET 23 OF 108 <u>PC\_Std</u>: 1102+48.60 RANSPORTATION 1105+00 PAVEMENT REMOVAL