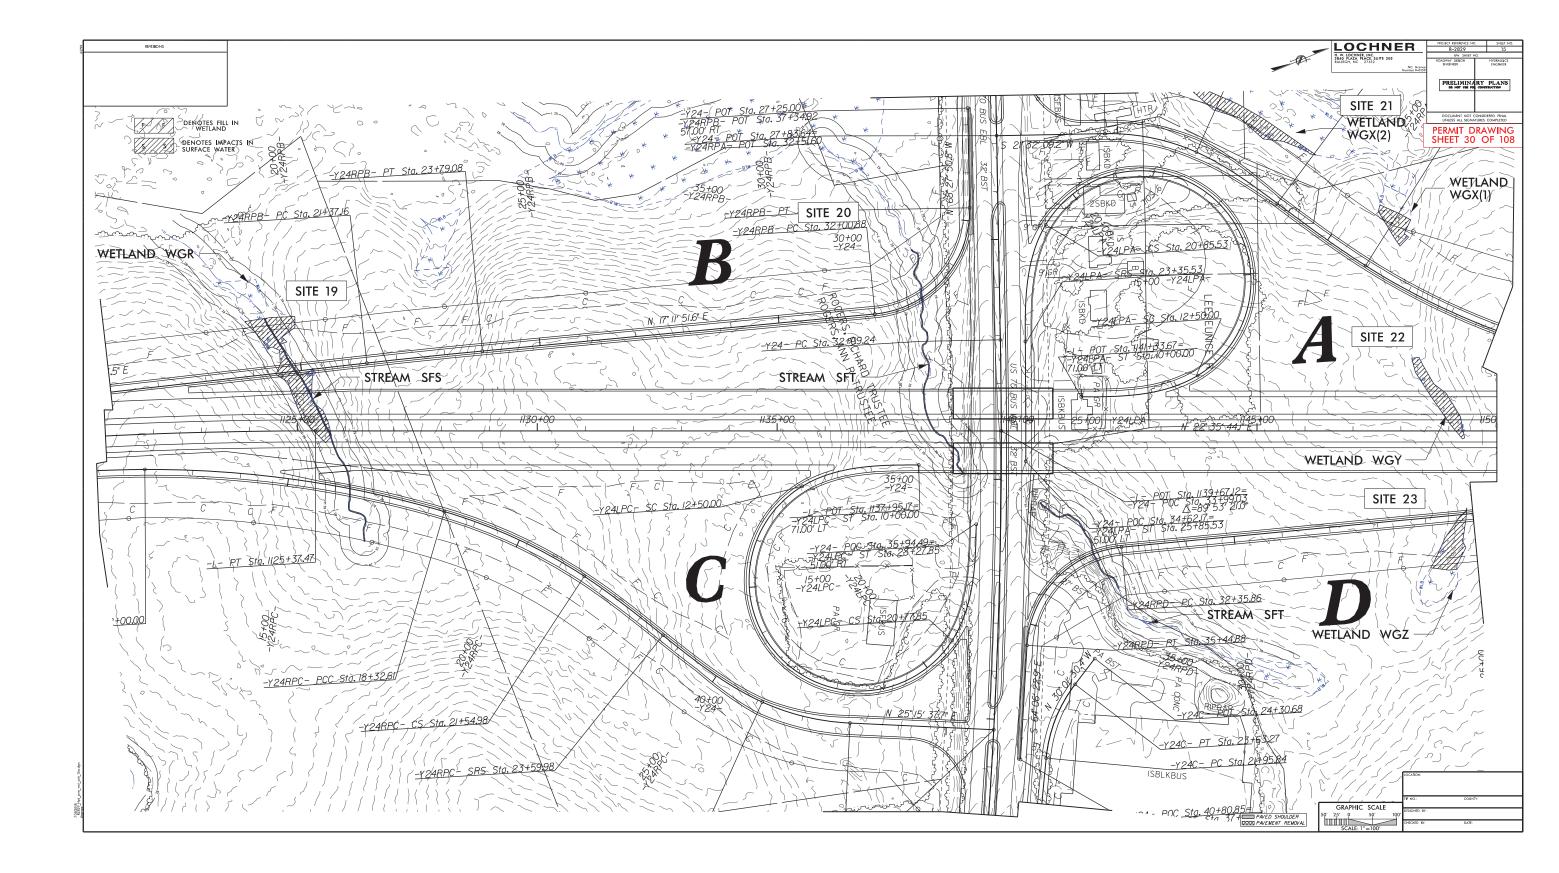

|           |
|         |       |                                      |           |
|         |       |                                      |           |
|         |       |                                      |           |
|         |       |                                      |           |
|         |       |                                      |           |
|         |       |                                      |           |
|         |       |                                      |           |
|         |       |                                      |           |
|         |       |                                      |           |
| 160     | 200 2 | 40 280                               |           |
|         |       |                                      |           |







|       |       |      |    | (  | ) | 1    | PR | ROJ. RE | FEREN<br>2829 | CE NO | D. | SH | EET NO.   |
|-------|-------|------|----|----|---|------|----|---------|---------------|-------|----|----|-----------|
|       |       |      |    |    |   |      | PI |         |               |       | RA | W  | NG<br>108 |
|       |       |      |    |    |   |      | S  | HE      | ET            | 31    | 0  | F  | 108       |
|       |       |      |    |    |   |      |    |         |               |       |    |    |           |
|       |       |      |    |    |   |      |    |         |               |       |    |    |           |
|       |       |      |    |    |   |      |    |         |               |       |    |    |           |
|       |       |      |    |    |   |      |