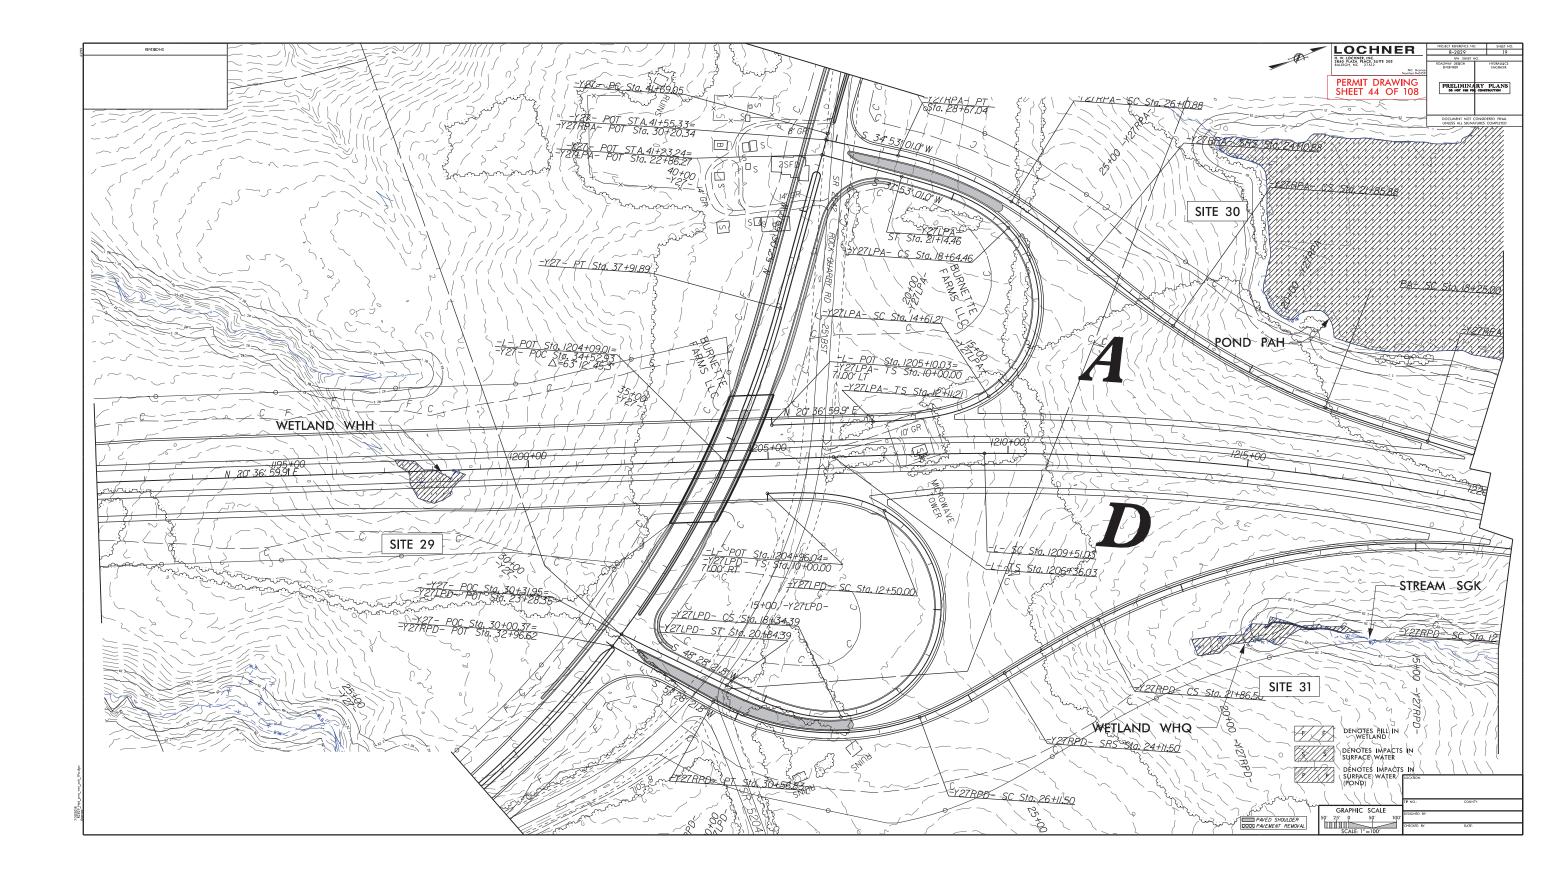

LOCHNER PROJECT REFERENCE NO. SHEET NO. RW SHEET NO. ROADWAY DESIGN ENGINEER 10<u>0</u>′ 13 H. W. LOCHNER, INC. 2840 PLAZA PLACE, SUITE 202 RALEIGH, NC 27612 HYDRAULICS ENGINEER NC License mber F–0159 PRELIMINARY PLANS DO NOT USE FOR CONSTRUCTION DOCUMENT NOT CONSIDERED FINAL UNLESS ALL SIGNATURES COMPLETED PERMIT DRAWING SHEET 23 OF 108 <u>PC\_Std</u>: 1102+48.60 RANSPORTATION 1105+00 PAVEMENT REMOVAL