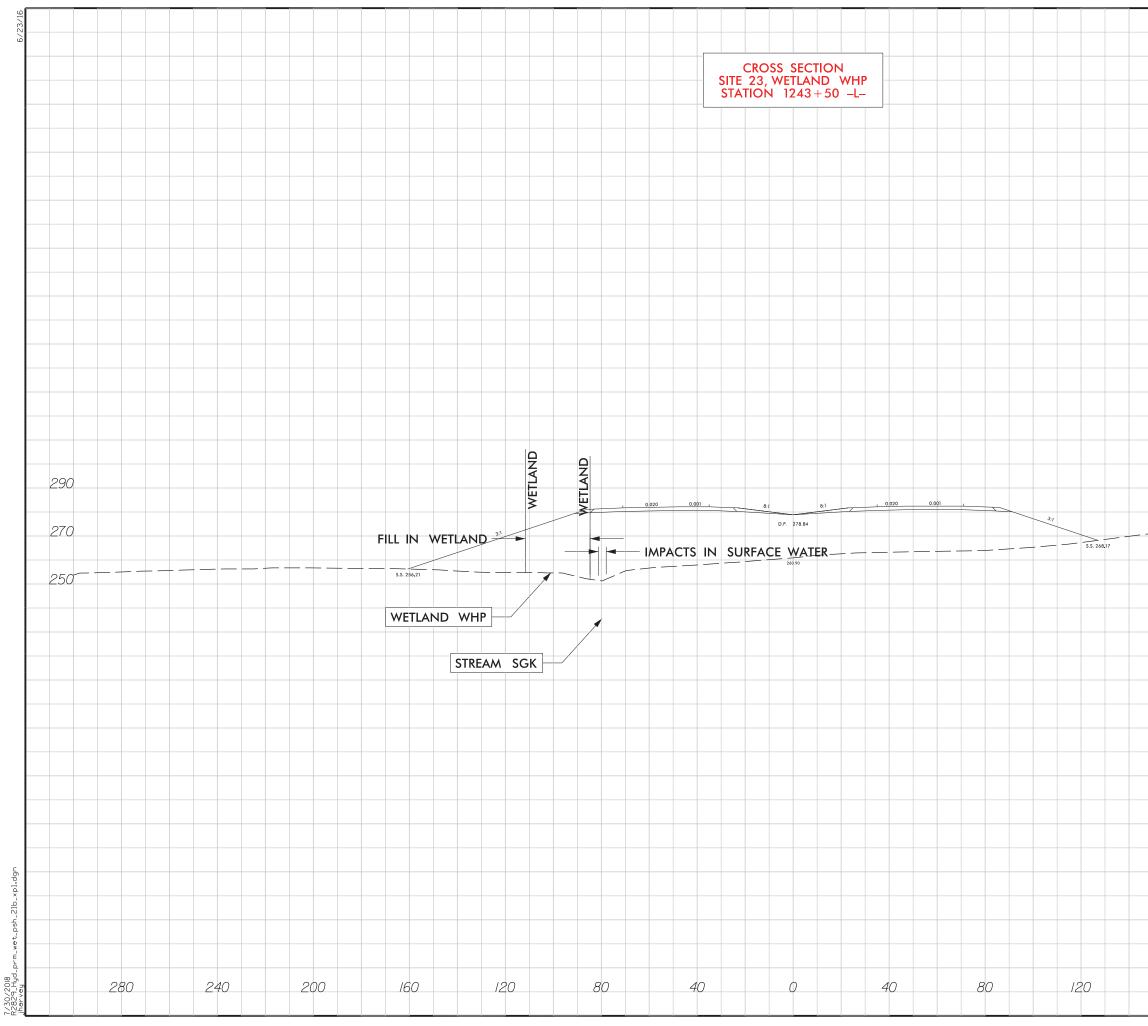

|              | 0<br>O |    | PROJ. REF<br>R-2 | ERENCE NO. | SHEET NO. |
|--------------|--------|----|------------------|------------|-----------|
|              |        |    |                  | AIT DRA    |           |
|              |        |    | SHEE             | T 22 C     | F 108     |
|              |        |    |                  |            |           |
|              |        |    |                  |            |           |
|              |        |    |                  |            |           |
|              |        |    |                  |            |           |
|              |        |    |                  |            |           |
|              |        |    |                  |            |           |
|              |        |    |                  |            |           |
|              |        |    |                  |            |           |
|              |        |    |                  |            |           |
|              |        |    |                  |            |           |
|              |        |    |                  |            |           |
|              |        |    |                  |            |           |
|              |        |    |                  |            |           |
|              |        |    |                  |            |           |
|              |        |    |                  |            |           |
|              |        |    |                  |            |           |
|              |        |    |                  |            |           |
|              |        |    |                  |            |           |
|              |        |    |                  |            |           |
| . IN WETLAND |        |    |                  |            | 290       |
|              |        |    |                  |            | 0.00      |
|              |        |    |                  |            | 280       |
|              |        |    |                  |            |           |
|              |        |    |                  |            | 270       |
|              |        |    |                  |            |           |
|              |        |    |                  |            |           |
|              |        |    |                  |            |           |
|              |        |    |                  |            |           |
|              |        |    |                  |            |           |
|              |        |    |                  |            |           |
|              |        |    |                  |            |           |
|              |        |    |                  |            |           |
|              |        |    |                  |            |           |
|              |        |    |                  |            |           |
|              |        |    |                  |            |           |
|              |        |    |                  |            |           |
|              |        |    |                  |            |           |
|              |        |    |                  |            |           |
|              |        |    |                  |            |           |
|              |        |    |                  |            |           |
|              |        |    |                  |            |           |
| 80           | 100    | 12 | 20               | 140        |           |
|              |        |    |                  |            |           |