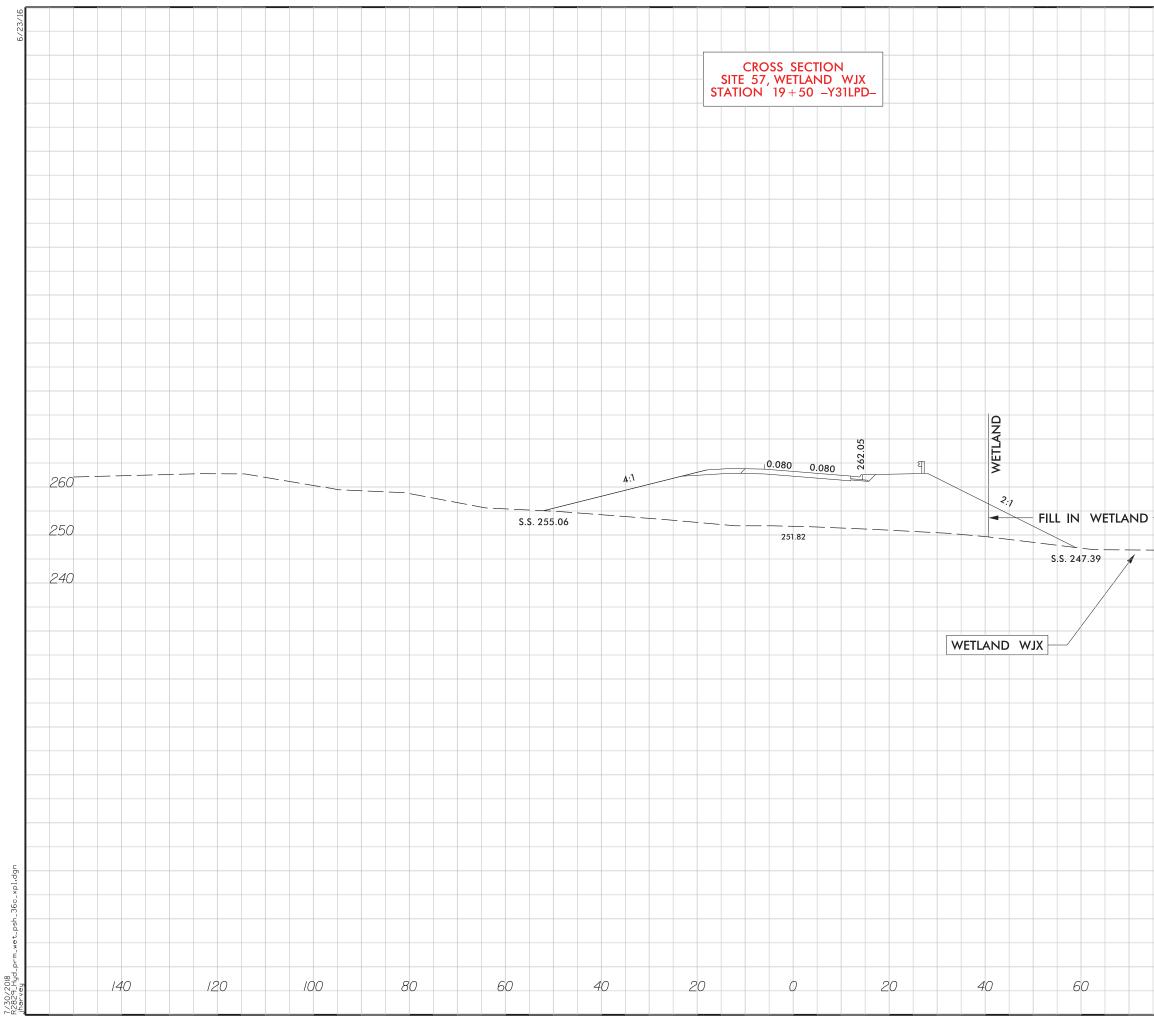

|              | 0<br>O |    | PROJ. REF<br>R-2 | ERENCE NO. | SHEET NO. |
|--------------|--------|----|------------------|------------|-----------|
|              |        |    |                  | AIT DRA    |           |
|              |        |    | SHEE             | T 22 C     | F 108     |
|              |        |    |                  |            |           |
|              |        |    |                  |            |           |
|              |        |    |                  |            |           |
|              |        |    |                  |            |           |
|              |        |    |                  |            |           |
|              |        |    |                  |            |           |
|              |        |    |                  |            |           |
|              |        |    |                  |            |           |
|              |        |    |                  |            |           |
|              |        |    |                  |            |           |
|              |        |    |                  |            |           |
|              |        |    |                  |            |           |
|              |        |    |                  |            |           |
|              |        |    |                  |            |           |
|              |        |    |                  |            |           |
|              |        |    |                  |            |           |
|              |        |    |                  |            |           |
|              |        |    |                  |            |           |
|              |        |    |                  |            |           |
| . IN WETLAND |        |    |                  |            | 290       |
|              |        |    |                  |            | 0.00      |
|              |        |    |                  |            | 280       |
|              |        |    |                  |            |           |
|              |        |    |                  |            | 270       |
|              |        |    |                  |            |           |
|              |        |    |                  |            |           |
|              |        |    |                  |            |           |
|              |        |    |                  |            |           |
|              |        |    |                  |            |           |
|              |        |    |                  |            |           |
|              |        |    |                  |            |           |
|              |        |    |                  |            |           |
|              |        |    |                  |            |           |
|              |        |    |                  |            |           |
|              |        |    |                  |            |           |
|              |        |    |                  |            |           |
|              |        |    |                  |            |           |
|              |        |    |                  |            |           |
|              |        |    |                  |            |           |
|              |        |    |                  |            |           |
|              |        |    |                  |            |           |
| 80           | 100    | 12 | 20               | 140        |           |
|              |        |    |                  |            |           |