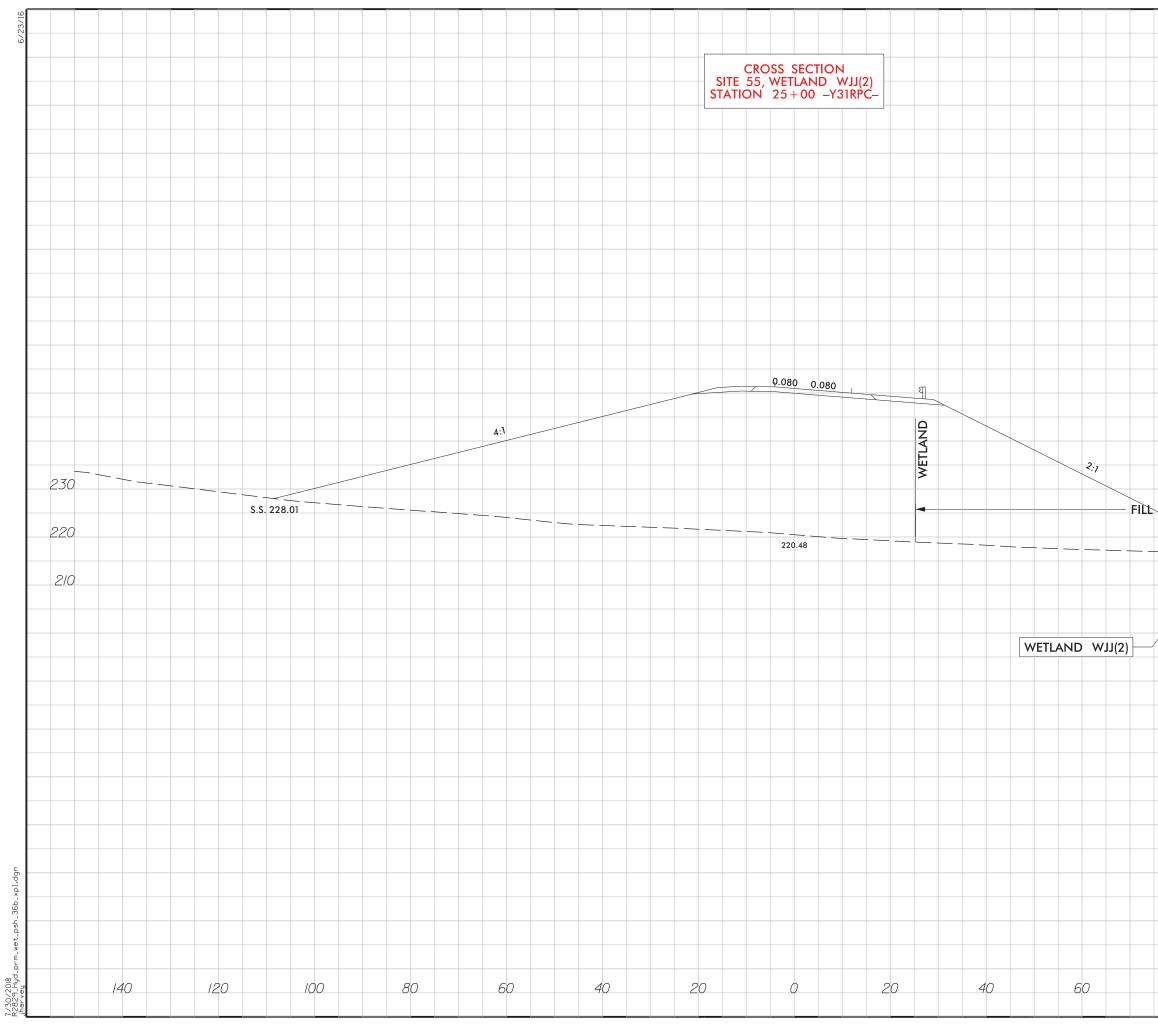

|    |     |          |        |        | (    | 0 |      | PR      | ROJ. RI | FEREN<br>2829 | CE NO | D.      | SH | eet no.  |   |
|----|-----|----------|--------|--------|------|---|------|---------|---------|---------------|-------|---------|----|----------|---|
|    |     |          |        |        |      |   |      |         |         |               |       |         | \  |          |   |
|    |     |          |        |        |      |   |      | ۲۱<br>c |         |               |       | KA<br>O |    | NG<br>08 |   |
|    |     |          |        |        |      |   |      | J       |         | . 6. 1        | 0     | 0       |    | 00       |   |
|    |     |          |        |        |      |   |      |         |         |               |       |         |    |          |   |
|    |     |          |        |        |      |   |      |         |         |               |       |         |    |          | İ |
|    |     |          |        |        |      |   |      |         |         |               |       |         |    |          | 1 |
|    |     |          |        |        |      |   |      |         |         |               |       |         |    |          |   |
|    |     |          |        |        |      |   |      |         |         |               |       |         |    |          |   |
|    |     |          |        |        |      |   |      |         |         |               |       |         |    |          |   |
|    |     |          |        |        |      |   |      |         |         |               |       |         |    |          |   |
|    |     |          |        |        |      |   |      |         |         |               |       |         |    |          |   |
|    |     |          |        |        |      |   |      |         |         |               |       |         |    |          |   |
|    |     |          |        |        |      |   |      |         |         |               |       |         |    |          | 1 |
|    |     |          |        |        |      |   |      |         |         |               |       |         |    |          |   |
|    |     |          |        |        |      |   |      |         |         |               |       |         |    |          |   |
|    |     |          |        |        |      |   |      |         |         |               |       |         |    |          |   |
|    |     |          |        |        |      |   |      |         |         |               |       |         |    |          |   |
|    |     |          |        |        |      |   |      |         |         |               |       |         |    |          |   |
|    |     |          |        |        |      |   |      |         |         |               |       |         |    |          |   |
|    |     |          |        |        |      |   |      |         |         |               |       |         |    |          | l |
|    |     |          |        |        |      |   | <br> |         |         |               |       |         |    |          |   |
|    |     |          |        |        |      |   |      |         |         |               |       |         |    |          |   |
|    |     |          |        |        |      |   |      |         |         |               |       |         |    |          |   |
|    |     |          |        |        |      |   |      |         |         |               |       |         |    |          |   |
|    |     |          |        |        |      |   |      |         |         |               |       |         |    |          |   |
|    |     |          |        |        |      |   |      |         |         |               |       |         |    |          | 1 |
|    |     |          |        |        |      |   |      |         |         |               |       |         |    |          |   |
| 1  | - I |          |        |        |      |   |      |         |         |               |       |         |    | 260      |   |
|    |     | <u> </u> | 2.61.1 |        |      |   |      |         |         |               |       |         |    |          |   |
|    |     |          |        | 5.5.24 | 3.08 |   | <br> |         |         |               |       |         |    | 240      |   |
|    |     |          |        |        |      |   |      |         |         |               |       |         |    |          |   |
|    |     |          |        |        |      |   |      |         |         |               |       |         |    | 220      |   |
|    |     |          |        |        |      |   |      |         |         |               |       |         |    | 0        | 1 |
|    |     |          |        |        |      |   |      |         |         |               |       |         |    |          |   |
|    |     |          |        |        |      |   |      |         |         |               |       |         |    |          |   |
|    |     |          |        |        |      |   |      |         |         |               |       |         |    |          |   |
|    |     |          |        |        |      |   |      |         |         |               |       |         |    |          |   |
|    |     |          |        |        |      |   |      |         |         |               |       |         |    |          |   |
|    |     |          |        |        |      |   |      |         |         |               |       |         |    |          |   |
|    |     |          |        |        |      |   |      |         |         |               |       |         |    |          |   |
|    |     |          |        |        |      |   |      |         |         |               |       |         |    |          |   |
|    |     |          |        |        |      |   |      |         |         |               |       |         |    |          |   |
|    |     |          |        |        |      |   |      |         |         |               |       |         |    |          |   |
|    |     |          |        |        |      |   |      |         |         |               |       |         |    |          |   |
|    |     |          |        |        |      |   |      |         |         |               |       |         |    |          |   |
|    |     |          |        |        |      |   |      |         |         |               |       |         |    |          |   |
| 10 | 0   |          |        | 0      |      |   | 0    | 10      |         |               | 0     | 20      |    |          |   |
| 16 | 50  |          |        | 20     | 00   |   | 24   | tU      |         |               | 28    | U       |    |          |   |
|    |     |          |        |        |      |   |      |         |         |               |       |         |    |          |   |