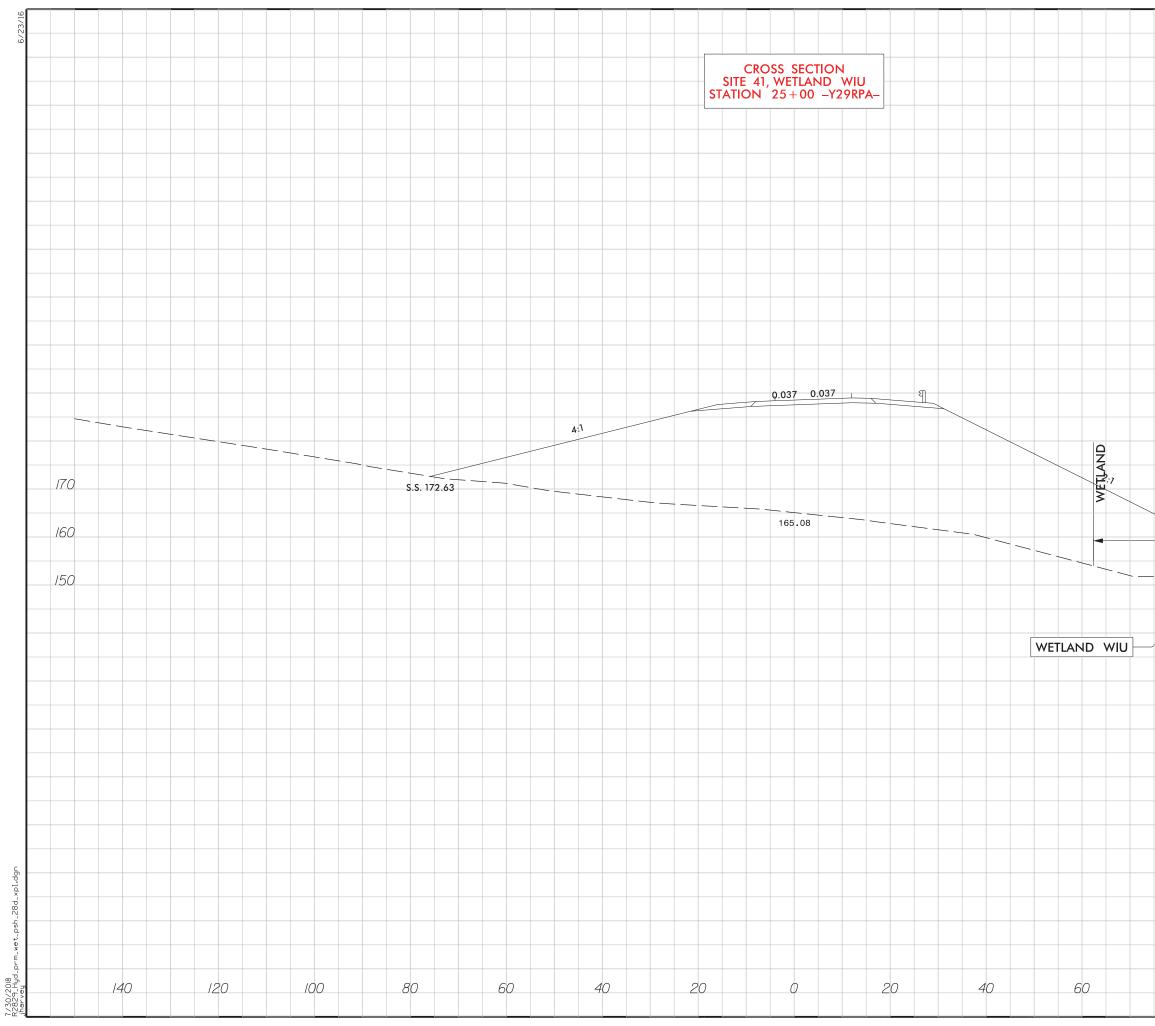

|         |          |          |      |               |
|          |                                                  |         |          |          |      |               |
|          |                                                  |         |          |          |      |               |
|          |                                                  |         |          |          |      |               |
|          |                                                  |         |          |          |      |               |
|          |                                                  |         |          |          |      |               |
| 160      | 200                                              | 2       | 40       |          | 280  |               |



|   |     |      | Í  |         | (     | ) |  |    | PROJ. REFERENCE NO.  |               |    | SHEET NO. |        |    |     |     |  |
|---|-----|------|----|---------|-------|---|--|----|----------------------|---------------|----|-----------|--------|----|-----|-----|--|
|   |     |      |    |         |       |   |  |    |                      | <u>R-2829</u> |    |           |        |    |     |     |  |
|   |     |      |    |         |       |   |  |    | PERMIT D<br>SHEET 64 |               |    | D         | RAWING |    |     |     |  |
|   |     |      |    |         |       |   |  |    | S                    | HFI           | ÊΤ | 64        | C      | )F | 108 | λ I |  |
|   |     |      |    |         |       |   |  |    |                      |               |    | <u> <