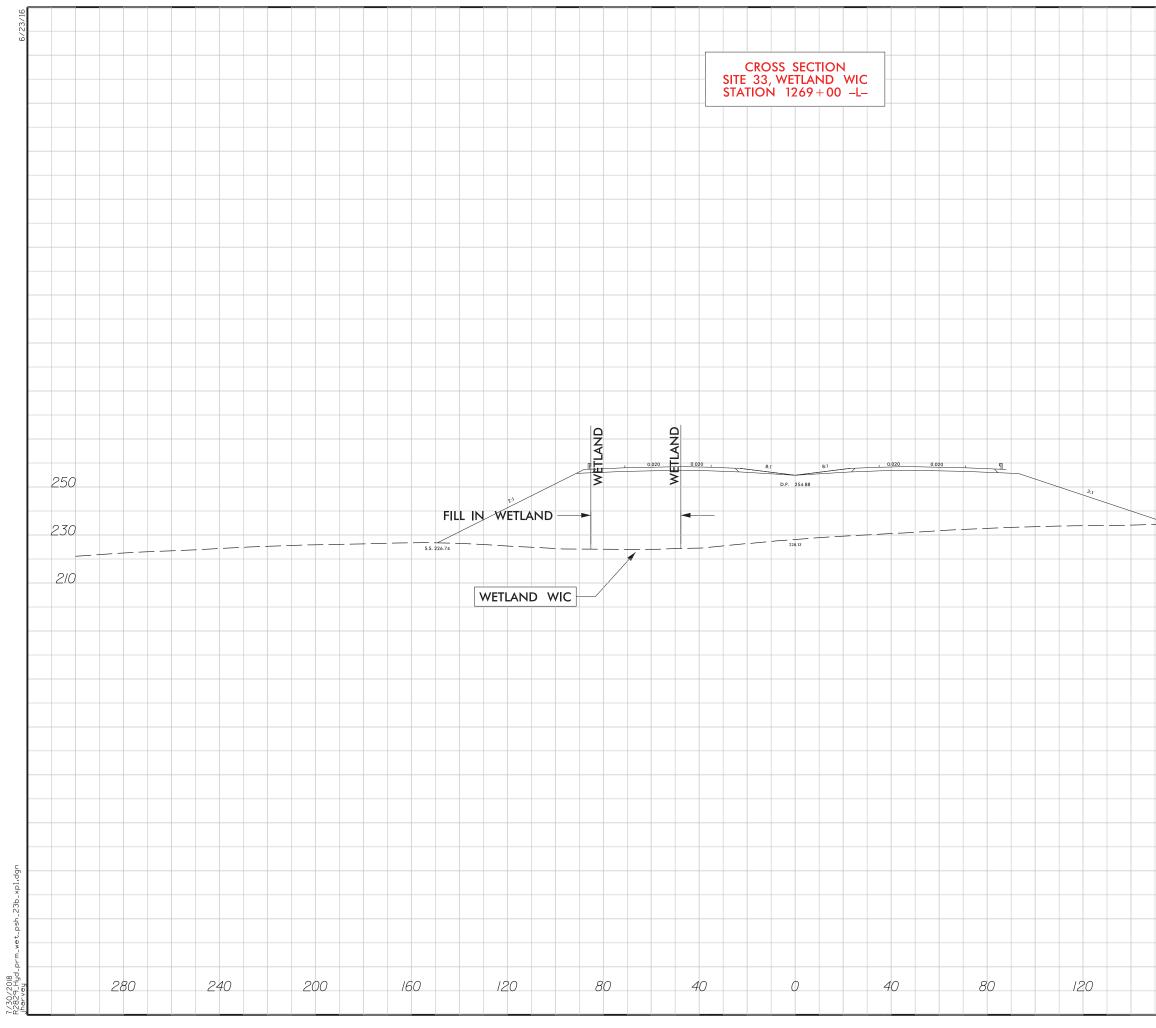

|         |       | PROJ. REFERENCE NO.<br><u>R-2829</u> | SHEET NO. |
|---------|-------|--------------------------------------|-----------|
|         |       | PERMIT DRA<br>SHEET 28 C             | WING      |
|         |       | SHEET 28 C                           | DF 108    |
|         |       |                                      |           |
|         |       |                                      |           |
|         |       |                                      |           |
|         |       |                                      |           |
|         |       |                                      |           |
|         |       |                                      |           |
|         |       |                                      |           |
|         |       |                                      |           |
|         |       |                                      |           |
|         |       |                                      |           |
|         |       |                                      |           |
|         |       |                                      |           |
| LANI    |       |                                      |           |
| WETLAND |       |                                      |           |
|         |       |                                      | 280       |
|         |       |                                      |           |
|         |       |                                      | 260       |
|         |       |                                      |           |
|         |       |                                      | 240       |
|         |       |                                      |           |
|         |       |                                      |           |
|         |       |                                      |           |
|         |       |                                      |           |
|         |       |                                      |           |
|         |       |                                      |           |
|         |       |                                      |           |
|         |       |                                      |           |
|         |       |                                      |           |
|         |       |                                      |           |
|         |       |                                      |           |
|         |       |                                      |           |
|         |       |                                      |           |
|         |       |                                      |           |
| 160     | 200 2 | 40 280                               |           |
|         |       |                                      |           |