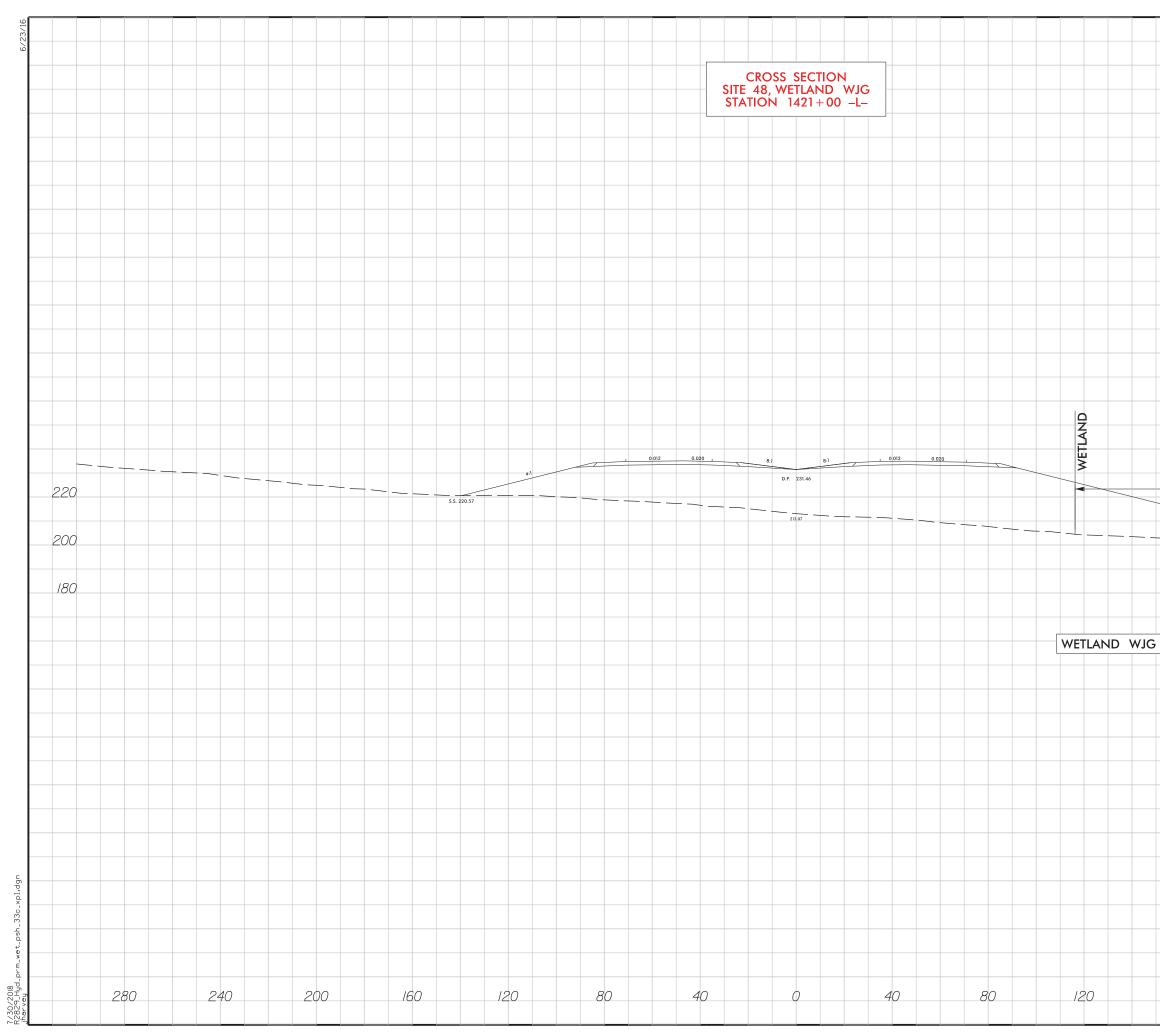

|       |    |    |           |
|    |    |      |    |      |   |      |          |         |               |       |    |    |           |
|    |    |      |    |      |   |      |          |         |               |       |    |    |           |
|    |    |      |    |      |   |      |          |         |               |       |    |    |           |
|    |    |      |    |      |   |      |          |         |               |       |    |    |           |
|    |    |      | _  |      |   |      | 10       |         |               | _     |    |    |           |
| 16 | 50 |      | 20 | )()  |   | 24   | 40       |         |               | - 28  | 30 |    |           |
|    |    |      |    |      |   |      |          |         |               |       |    |    |           |



|     |    |   |     |        | (   |                |            | 4   | PI       | ROJ. RI | FEREN  | CE NO    | Э.  | SF    | ieet nc   | ).<br>   |
|-----|----|---|-----|--------|-----|----------------|------------|-----|----------|---------|--------|----------|-----|-------|-----------|----------|
|     |    |   |     |        |     |                |            |     |          |         | 2829   |          |     | \ \ / |           |          |
|     |    |   |     |        |     |                |            |     | CI       |         |        | U<br>77  | KA  |       | NG<br>108 |          |
|     |    |   |     |        |     |                |            |     | 3        |         |        | //       | C   |       | 100       | <b>`</b> |
|     |    |   |     |        |     |