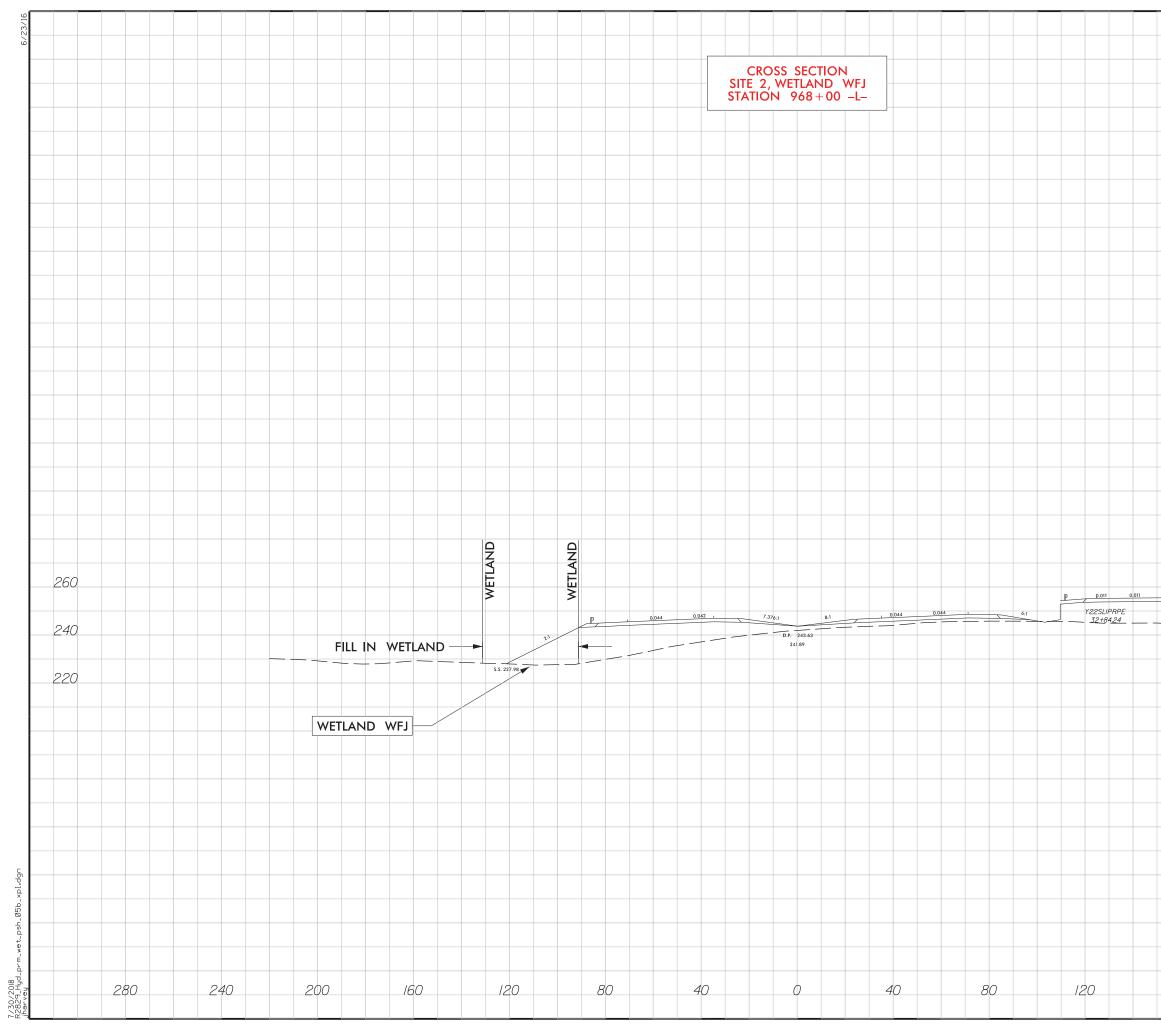

|    |     |          |        |        | (    | 0 |      | PR      | ROJ. RI | FEREN<br>2829 | CE NO | D.      | SH | eet no.  |   |
|----|-----|----------|--------|--------|------|---|------|---------|---------|---------------|-------|---------|----|----------|---|
|    |     |          |        |        |      |   |      |         |         |               |       |         | \  |          |   |
|    |     |          |        |        |      |   |      | ۲۱<br>c |         |               |       | KA<br>O |    | NG<br>08 |   |
|    |     |          |        |        |      |   |      | J       |         | . 6. 1        | 0     | 0       |    | 00       |   |
|    |     |          |        |        |      |   |      |         |         |               |       |         |    |          |   |
|    |     |          |        |        |      |   |      |         |         |               |       |         |    |          | İ |
|    |     |          |        |        |      |   |      |         |         |               |       |         |    |          | 1 |
|    |     |          |        |        |      |   |      |         |         |               |       |         |    |          |   |
|    |     |          |        |        |      |   |      |         |         |               |       |         |    |          |   |
|    |     |          |        |        |      |   |      |         |         |               |       |         |    |          |   |
|    |     |          |        |        |      |   |      |         |         |               |       |         |    |          |   |
|    |     |          |        |        |      |   |      |         |         |               |       |         |    |          |   |
|    |     |          |        |        |      |   |      |         |         |               |       |         |    |          |   |
|    |     |          |        |        |      |   |      |         |         |               |       |         |    |          | 1 |
|    |     |          |        |        |      |   |      |         |         |               |       |         |    |          |   |
|    |     |          |        |        |      |   |      |         |         |               |       |         |    |          |   |
|    |     |          |        |        |      |   |      |         |         |               |       |         |    |          |   |
|    |     |          |        |        |      |   |      |         |         |               |       |         |    |          |   |
|    |     |          |        |        |      |   |      |         |         |               |       |         |    |          |   |
|    |     |          |        |        |      |   |      |         |         |               |       |         |    |          |   |
|    |     |          |        |        |      |   |      |         |         |               |       |         |    |          | l |
|    |     |          |        |        |      |   | <br> |         |         |               |       |         |    |          |   |
|    |     |          |        |        |      |   |      |         |         |               |       |         |    |          |   |
|    |     |          |        |        |      |   |      |         |         |               |       |         |    |          |   |
|    |     |          |        |        |      |   |      |         |         |               |       |         |    |          |   |
|    |     |          |        |        |      |   |      |         |         |               |       |         |    |          |   |
|    |     |          |        |        |      |   |      |         |         |               |       |         |    |          | 1 |
|    |     |          |        |        |      |   |      |         |         |               |       |         |    |          |   |
| 1  | - I |          |        |        |      |   |      |         |         |               |       |         |    | 260      |   |
|    |     | <u> </u> | 2.61.1 |        |      |   |      |         |         |               |       |         |    |          |   |
|    |     |          |        | 5.5.24 | 3.08 |   | <br> |         |         |               |       |         |    | 240      |   |
|    |     |          |        |        |      |   |      |         |         |               |       |         |    |          |   |
|    |     |          |        |        |      |   |      |         |         |               |       |         |    | 220      |   |
|    |     |          |        |        |      |   |      |         |         |               |       |         |    | 0        | 1 |
|    |     |          |        |        |      |   |      |         |         |               |       |         |    |          |   |
|    |     |          |        |        |      |   |      |         |         |               |       |         |    |          |   |
|    |     |          |        |        |      |   |      |         |         |               |       |         |    |          |   |
|    |     |          |        |        |      |   |      |         |         |               |       |         |    |          |   |
|    |     |          |        |        |      |   |      |         |         |               |       |         |    |          |   |
|    |     |          |        |        |      |   |      |         |         |               |       |         |    |          |   |
|    |     |          |        |        |      |   |      |         |         |               |       |         |    |          |   |
|    |     |          |        |        |      |   |      |         |         |               |       |         |    |          |   |
|    |     |          |        |        |      |   |      |         |         |               |       |         |    |          |   |
|    |     |          |        |        |      |   |      |         |         |               |       |         |    |          |   |
|    |     |          |        |        |      |   |      |         |         |               |       |         |    |          |   |
|    |     |          |        |        |      |   |      |         |         |               |       |         |    |          |   |
|    |     |          |        |        |      |   |      |         |         |               |       |         |    |          |   |
| 10 | 0   |          |        | 0      |      |   | 0    | 10      |         |               | 0     | 20      |    |          |   |
| 16 | 50  |          |        | 20     | 00   |   | 24   | tU      |         |               | 28    | U       |    |          |   |
|    |     |          |        |        |      |   |      |         |         |               |       |         |    |          |   |