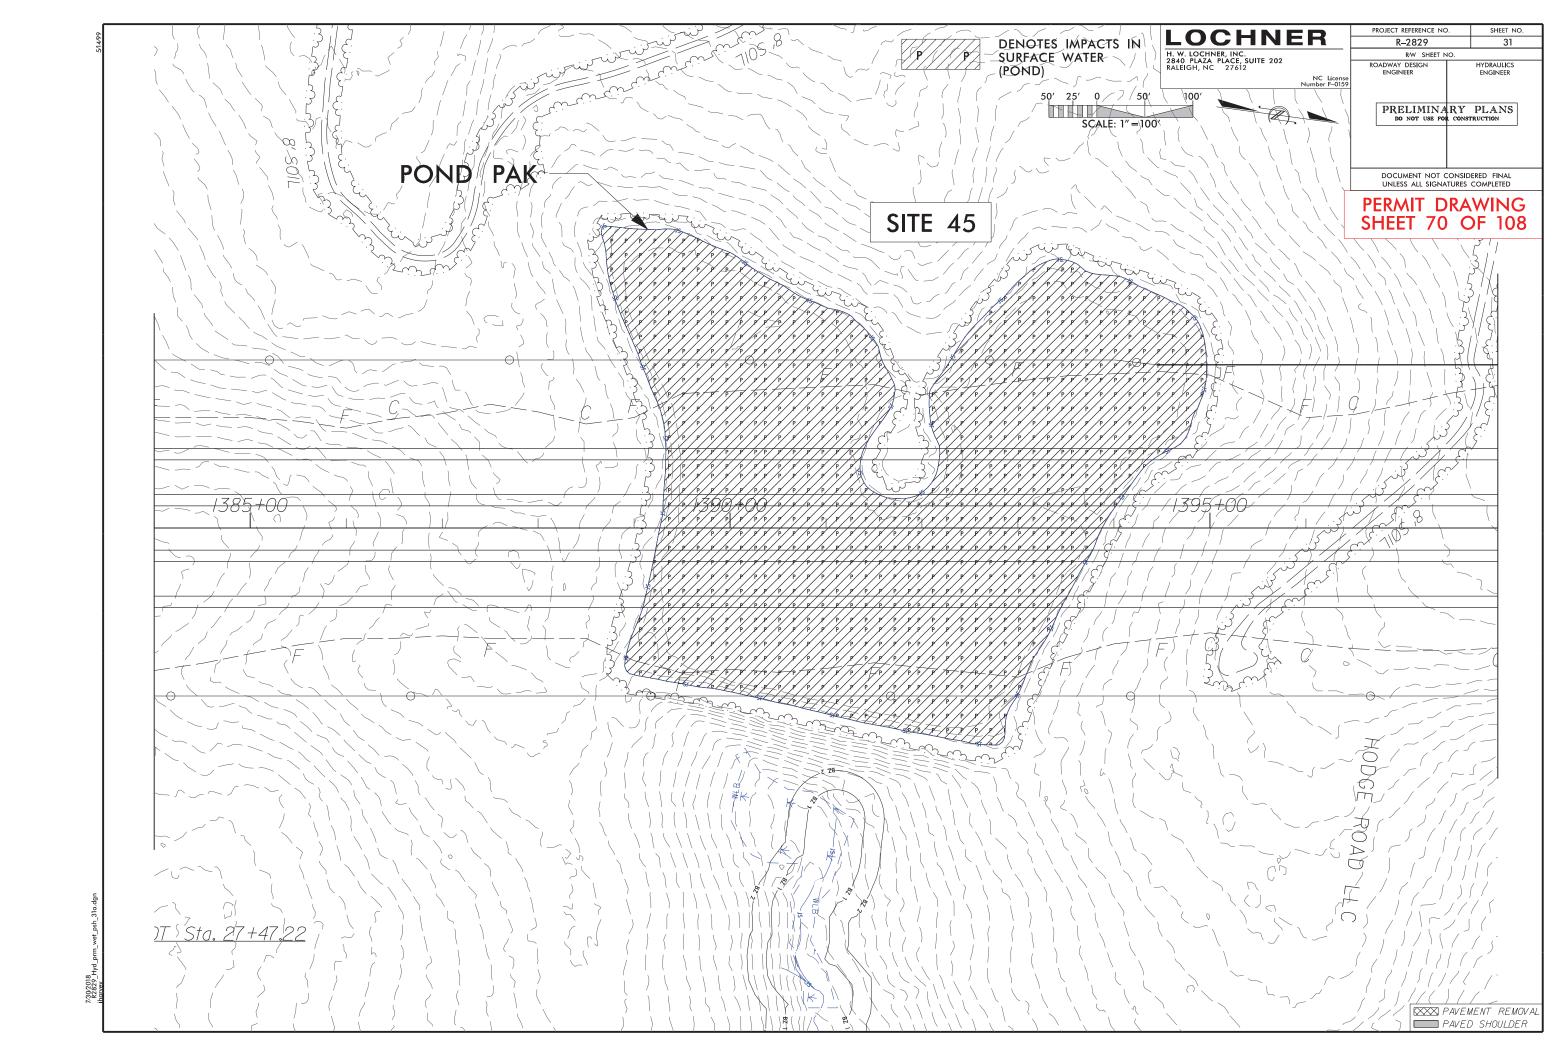

|       |       |      |    | (  | ) | 1    | PR | ROJ. RE | FEREN<br>2829 | CE NO | D. | SH | EET NO.   |
|-------|-------|------|----|----|---|------|----|---------|---------------|-------|----|----|-----------|
|       |       |      |    |    |   |      | PI |         |               |       | RA | W  | NG<br>108 |
|       |       |      |    |    |   |      | S  | HE      | ET            | 31    | 0  | F  | 108       |
|       |       |      |    |    |   |      |    |         |               |       |    |    |           |
|       |       |      |    |    |   |      |    |         |               |       |    |    |           |
|       |       |      |    |    |   |      |    |         |               |       |    |    |           |
|       |       |      |    |    |   |      |    |         |               |       |    |    |           |
|       |       |      |    |    |   |      |    |         |               |       |    |    |           |
|       |       |      |    |    |   |      |    |         |               |       |    |    |           |
|       |       |      |    |    |   |      |    |         |               |       |    |    |           |
|       |       |      |    |    |   |      |    |         |               |       |    |    |           |
|       |       |      |    |    |   |      |    |         |               |       |    |    |           |
|       |       |      |    |    |   |      |    |         |               |       |    |    |           |
|       |       |      |    |    |   |      |    |         |               |       |    |    |           |
|       |       |      |    |    |   |      |    |         |               |       |    |    |           |
|       |       |      |    |    |   |      |    |         |               |       |    |    |           |
|       |       |      |    |    |   |      |    |         |               |       |    |    |           |
|       |       |      |    |    |   | <br> |    |         |               |       |    |    |           |
|       |       |      |    |    |   |      |    |         |               |       |    |    |           |
|       |       |      |    |    |   | <br> |    |         |               |       |    |    | 280       |
|       |       |      |    |    |   |      |    |         |               |       |    |    | 200       |
| 5.5.2 | 80.38 | <br> |    |    |   |      |    |         |               |       |    |    | 260       |
|       |       |      |    |    |   |      |    |         |               |       |    |    | 240       |
|       |       |      |    |    |   |      |    |         |               |       |    |    | 240       |
|       |       |      |    |    |   |      |    |         |               |       |    |    |           |
|       |       |      |    |    |   |      |    |         |               |       |    |    |           |
|       |       |      |    |    |   |      |    |         |               |       |    |    |           |
|       |       |      |    |    |   |      |    |         |               |       |    |    |           |
|       |       |      |    |    |   |      |    |         |               |       |    |    |           |
|       |       |      |    |    |   |      |    |         |               |       |    |    |           |
|       |       |      |    |    |   |      |    |         |               |       |    |    |           |
|       |       |      |    |    |   |      |    |         |               |       |    |    |           |
|       |       |      |    |    |   |      |    |         |               |       |    |    |           |
|       |       |      |    |    |   |      |    |         |               |       |    |    |           |
|       |       |      |    |    |   |      |    |         |               |       |    |    |           |
|       |       |      |    |    |   |      |    |         |               |       |    |    |           |
|       |       |      |    |    |   |      |    |         |               |       |    |    |           |
|       |       |      |    |    |   |      |    |         |               |       |    |    |           |
|       |       |      |    |    |   |      |    |         |               |       |    |    |           |
| 16    | 0     |      | 20 | 00 |   | _24  | 10 |         |               | 28    | 30 |    |           |