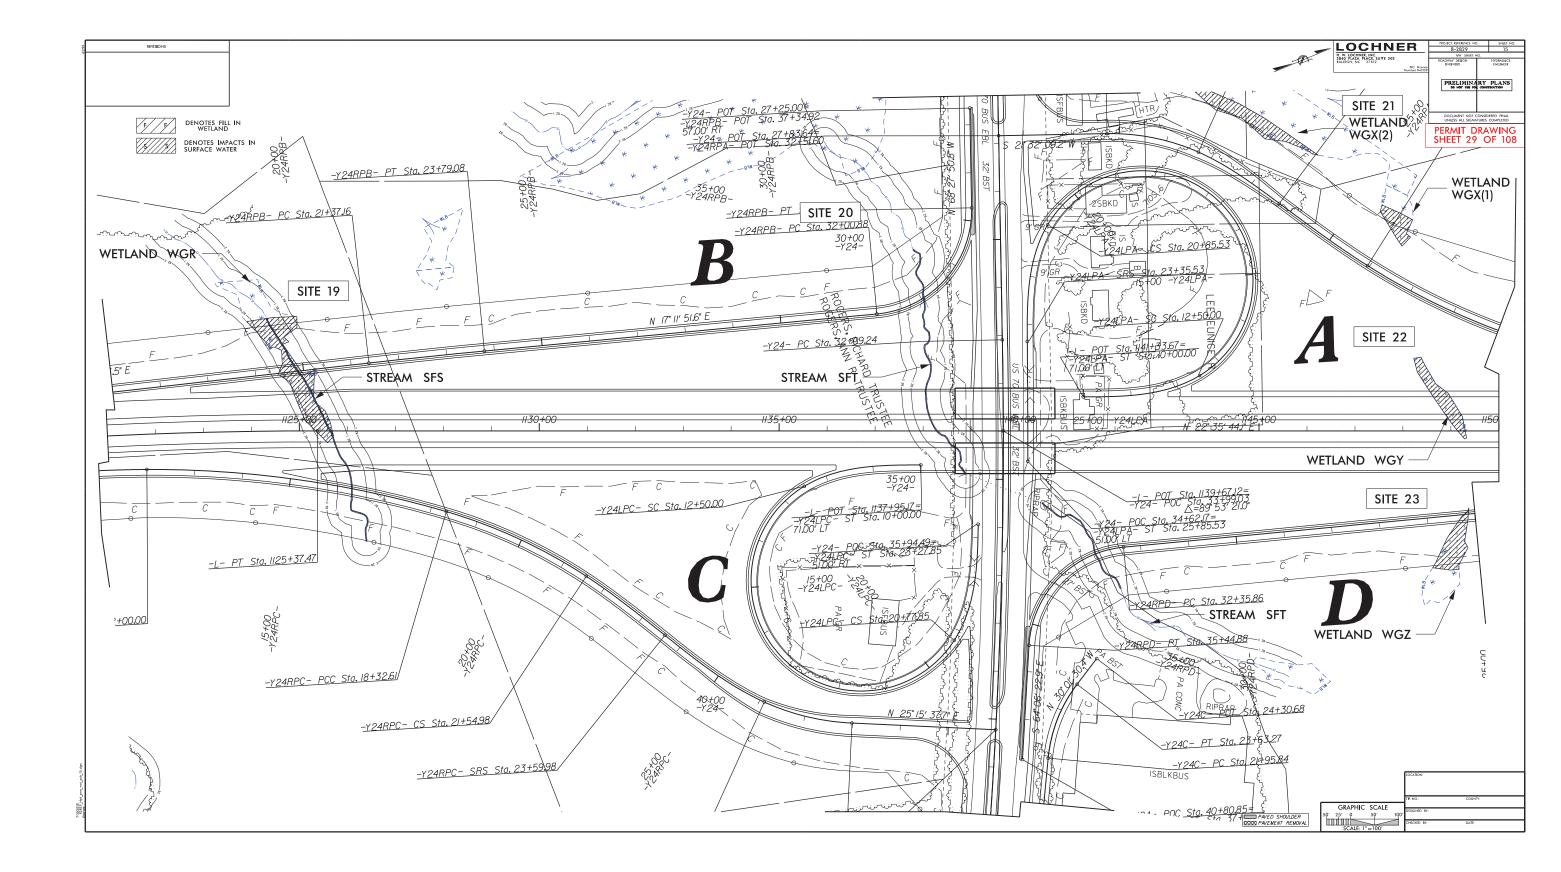

LOCHNER PROJECT REFERENCE NO. SHEET NO. RW SHEET NO. ROADWAY DESIGN ENGINEER 10<u>0</u>′ 13 H. W. LOCHNER, INC. 2840 PLAZA PLACE, SUITE 202 RALEIGH, NC 27612 HYDRAULICS ENGINEER NC License mber F–0159 PRELIMINARY PLANS DO NOT USE FOR CONSTRUCTION DOCUMENT NOT CONSIDERED FINAL UNLESS ALL SIGNATURES COMPLETED PERMIT DRAWING SHEET 23 OF 108 <u>PC\_Std</u>: 1102+48.60 RANSPORTATION 1105+00 PAVEMENT REMOVAL