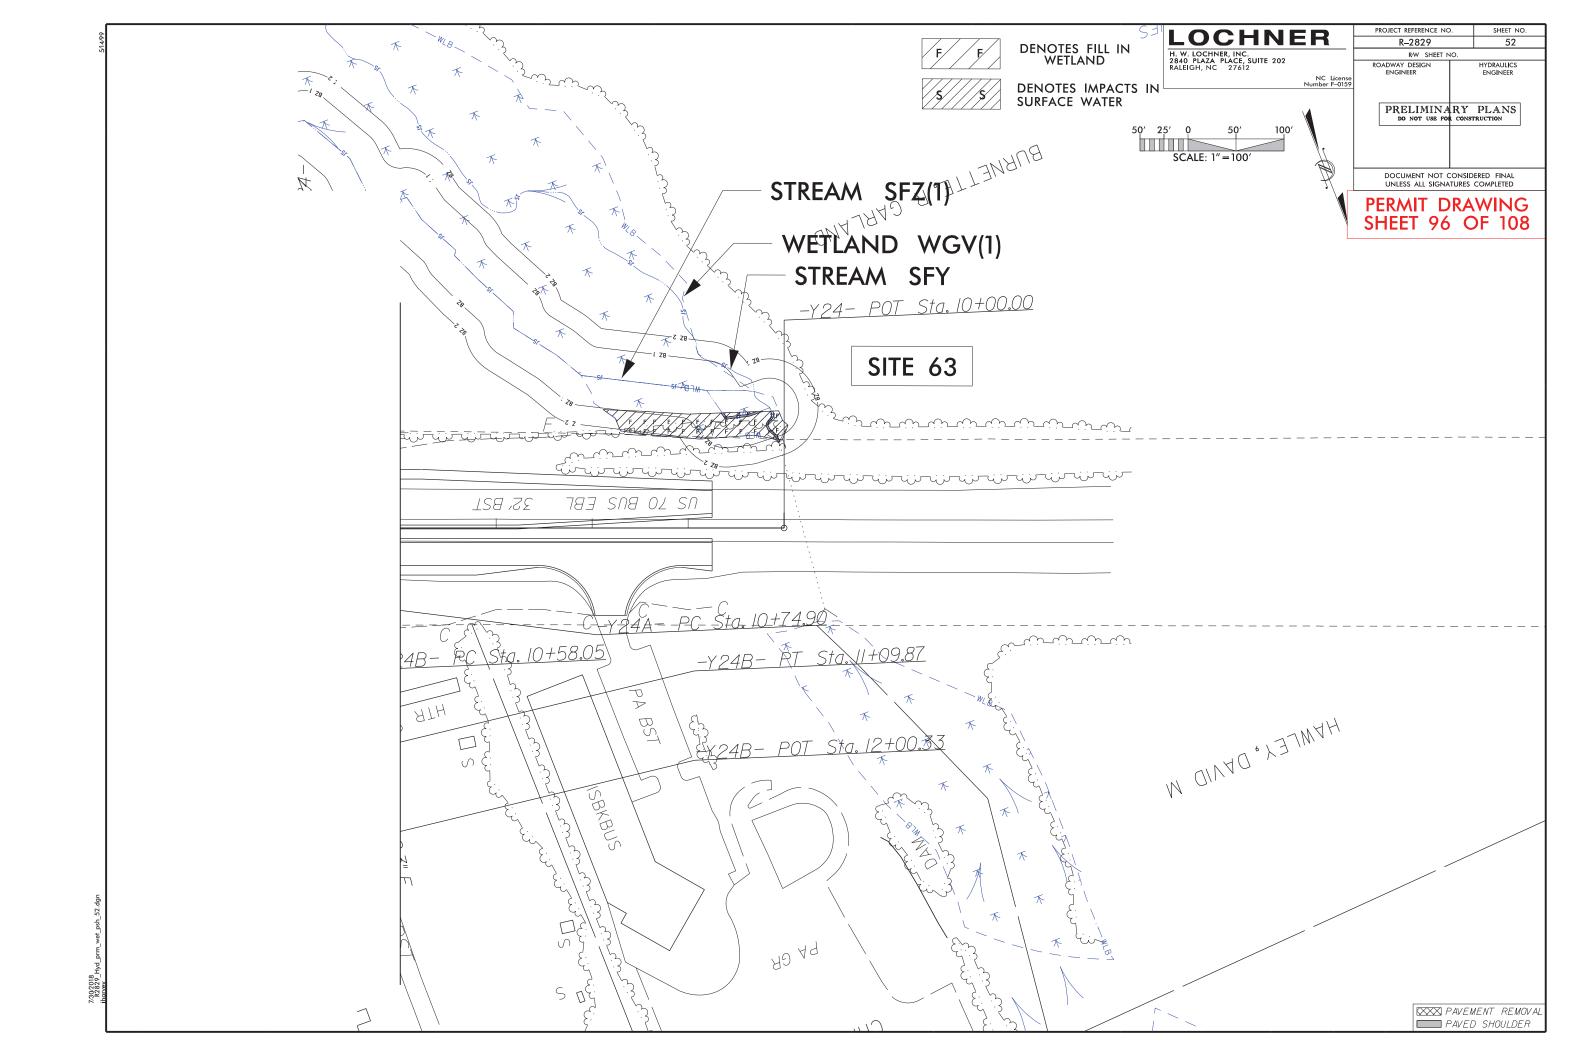

|              | 0<br>O |    | PROJ. REF<br>R-2 | ERENCE NO. | SHEET NO. |
|--------------|--------|----|------------------|------------|-----------|
|              |        |    |                  | AIT DRA    |           |
|              |        |    | SHEE             | T 22 C     | F 108     |
|              |        |    |                  |            |           |
|              |        |    |                  |            |           |
|              |        |    |                  |            |           |
|              |        |    |                  |            |           |
|              |        |    |                  |            |           |
|              |        |    |                  |            |           |
|              |        |    |                  |            |           |
|              |        |    |                  |            |           |
|              |        |    |                  |            |           |
|              |        |    |                  |            |           |
|              |        |    |                  |            |           |
|              |        |    |                  |            |           |
|              |        |    |                  |            |           |
|              |        |    |                  |            |           |
|              |        |    |                  |            |           |
|              |        |    |                  |            |           |
|              |        |    |                  |            |           |
|              |        |    |                  |            |           |
|              |        |    |                  |            |           |
| . IN WETLAND |        |    |                  |            | 290       |
|              |        |    |                  |            | 0.00      |
|              |        |    |                  |            | 280       |
|              |        |    |                  |            |           |
|              |        |    |                  |            | 270       |
|              |        |    |                  |            |           |
|              |        |    |                  |            |           |
|              |        |    |                  |            |           |
|              |        |    |                  |            |           |
|              |        |    |                  |            |           |
|              |        |    |                  |            |           |
|              |        |    |                  |            |           |
|              |        |    |                  |            |           |
|              |        |    |                  |            |           |
|              |        |    |                  |            |           |
|              |        |    |                  |            |           |
|              |        |    |                  |            |           |
|              |        |    |                  |            |           |
|              |        |    |                  |            |           |
|              |        |    |                  |            |           |
|              |        |    |                  |            |           |
|              |        |    |                  |            |           |
| 80           | 100    | 12 | 20               | 140        |           |
|              |        |    |                  |            |           |