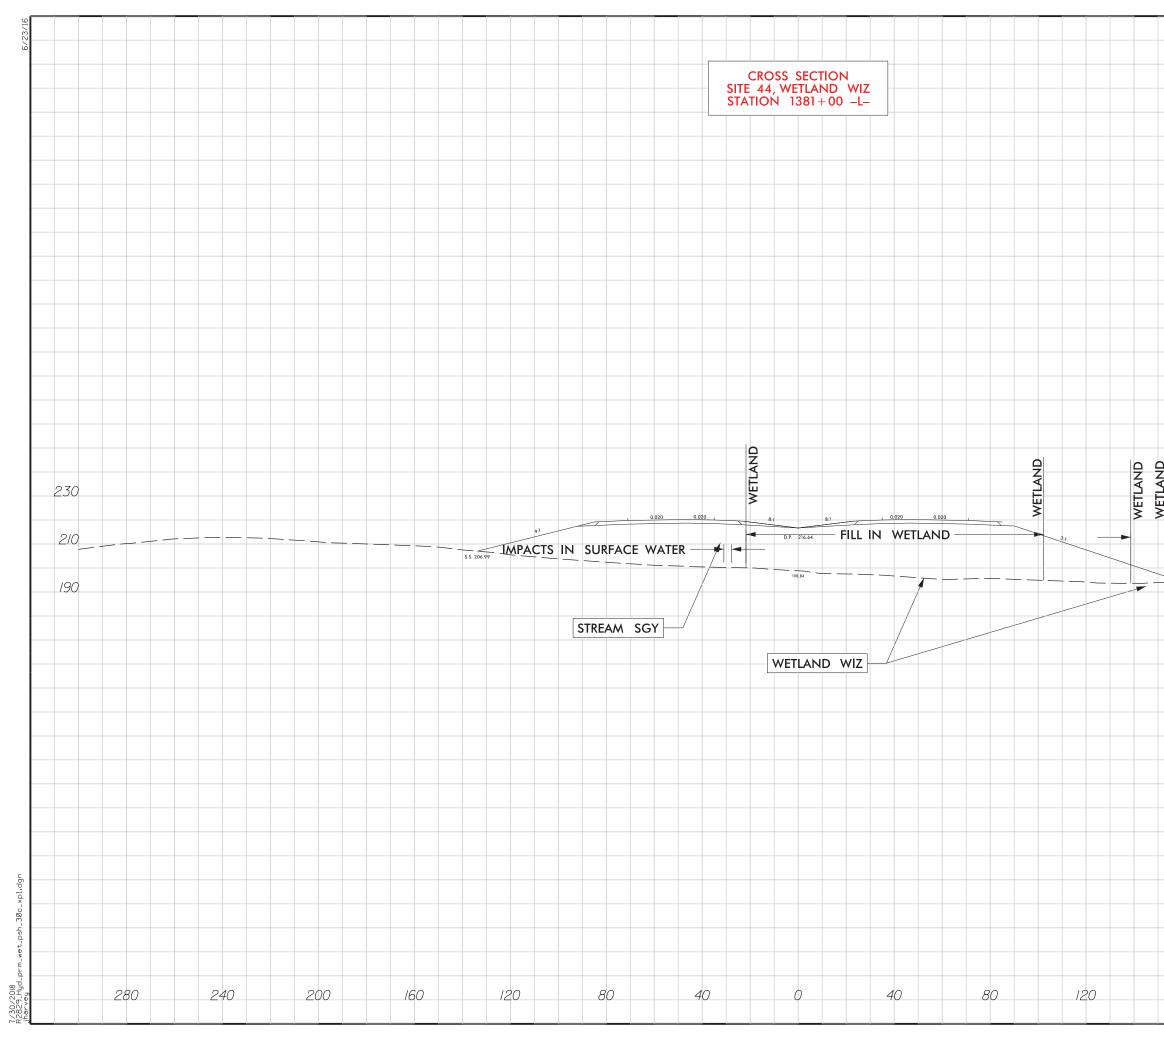

|       |       |      |    | (  | ) | 1    | PR | ROJ. RE | FEREN<br>2829 | CE NO | D. | SH | EET NO.   |
|-------|-------|------|----|----|---|------|----|---------|---------------|-------|----|----|-----------|
|       |       |      |    |    |   |      | PI |         |               |       | RA | W  | NG<br>108 |
|       |       |      |    |    |   |      | S  | HE      | ET            | 31    | 0  | F  | 108       |
|       |       |      |    |    |   |      |    |         |               |       |    |    |           |
|       |       |      |    |    |   |      |    |         |               |       |    |    |           |
|       |       |      |    |    |   |      |    |         |               |       |    |    |           |
|       |       |      |    |    |   |      |    |         |               |       |    |    |           |
|       |       |      |    |    |   |      |    |         |               |       |    |    |           |
|       |       |      |    |    |   |      |    |         |               |       |    |    |           |
|       |       |      |    |    |   |      |    |         |               |       |    |    |           |
|       |       |      |    |    |   |      |    |         |               |       |    |    |           |
|       |       |      |    |    |   |      |    |         |               |       |    |    |           |
|       |       |      |    |    |   |      |    |         |               |       |    |    |           |
|       |       |      |    |    |   |      |    |         |               |       |    |    |           |
|       |       |      |    |    |   |      |    |         |               |       |    |    |           |
|       |       |      |    |    |   |      |    |         |               |       |    |    |           |
|       |       |      |    |    |   |      |    |         |               |       |    |    |           |
|       |       |      |    |    |   | <br> |    |         |               |       |    |    |           |
|       |       |      |    |    |   |      |    |         |               |       |    |    |           |
|       |       |      |    |    |   | <br> |    |         |               |       |    |    | 280       |
|       |       |      |    |    |   |      |    |         |               |       |    |    | 200       |
| 5.5.2 | 80.38 | <br> |    |    |   |      |    |         |               |       |    |    | 260       |
|       |       |      |    |    |   |      |    |         |               |       |    |    | 240       |
|       |       |      |    |    |   |      |    |         |               |       |    |    | 240       |
|       |       |      |    |    |   |      |    |         |               |       |    |    |           |
|       |       |      |    |    |   |      |    |         |               |       |    |    |           |
|       |       |      |    |    |   |      |    |         |               |       |    |    |           |
|       |       |      |    |    |   |      |    |         |               |       |    |    |           |
|       |       |      |    |    |   |      |    |         |               |       |    |    |           |
|       |       |      |    |    |   |      |    |         |               |       |    |    |           |
|       |       |      |    |    |   |      |    |         |               |       |    |    |           |
|       |       |      |    |    |   |      |    |         |               |       |    |    |           |
|       |       |      |    |    |   |      |    |         |               |       |    |    |           |
|       |       |      |    |    |   |      |    |         |               |       |    |    |           |
|       |       |      |    |    |   |      |    |         |               |       |    |    |           |
|       |       |      |    |    |   |      |    |         |               |       |    |    |           |
|       |       |      |    |    |   |      |    |         |               |       |    |    |           |
|       |       |      |    |    |   |      |    |         |               |       |    |    |           |
|       |       |      |    |    |   |      |    |         |               |       |    |    |           |
| 16    | 0     |      | 20 | 00 |   | _24  | 10 |         |               | 28    | 30 |    |           |