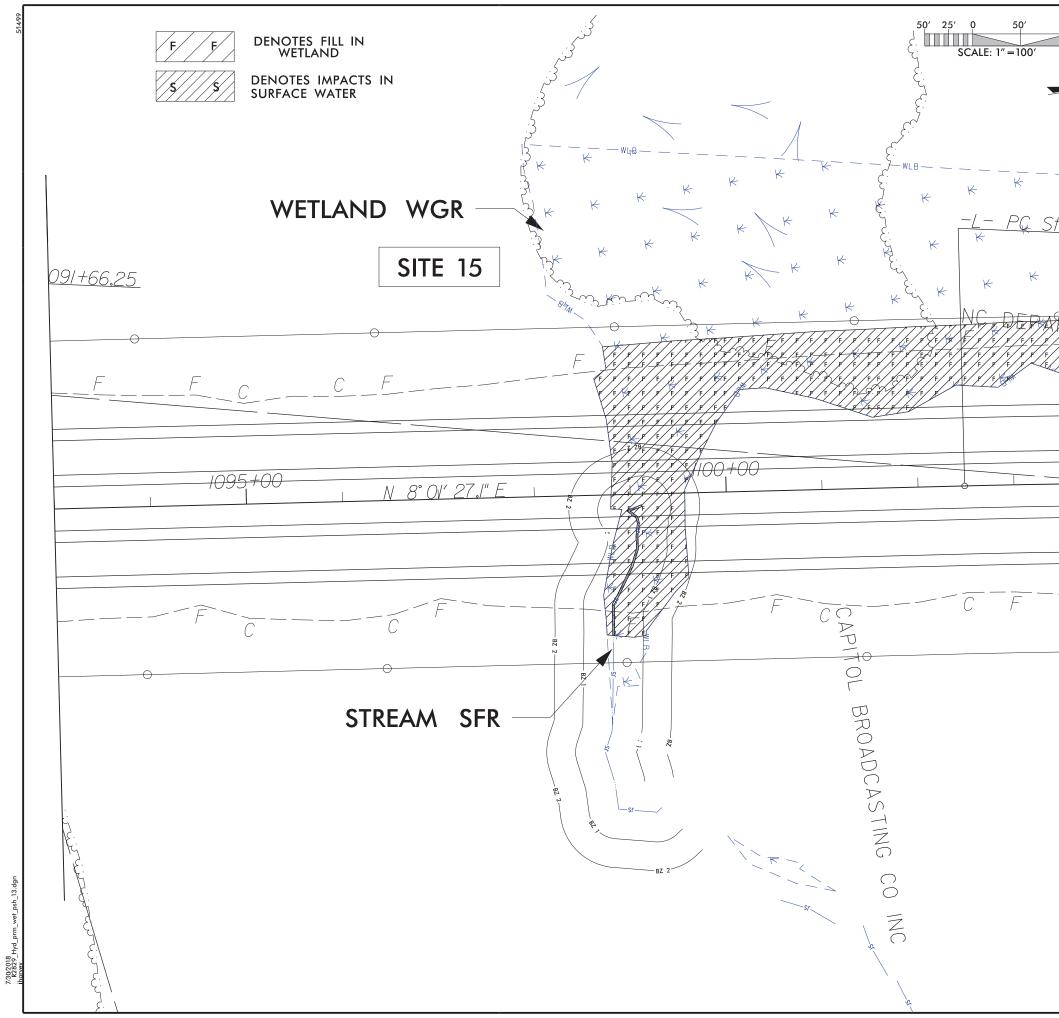

LOCHNER PROJECT REFERENCE NO. SHEET NO. RW SHEET NO. ROADWAY DESIGN ENGINEER 10<u>0</u>′ 13 H. W. LOCHNER, INC. 2840 PLAZA PLACE, SUITE 202 RALEIGH, NC 27612 HYDRAULICS ENGINEER NC License mber F–0159 PRELIMINARY PLANS DO NOT USE FOR CONSTRUCTION DOCUMENT NOT CONSIDERED FINAL UNLESS ALL SIGNATURES COMPLETED PERMIT DRAWING SHEET 23 OF 108 <u>PC\_Std</u>: 1102+48.60 RANSPORTATION 1105+00 PAVEMENT REMOVAL