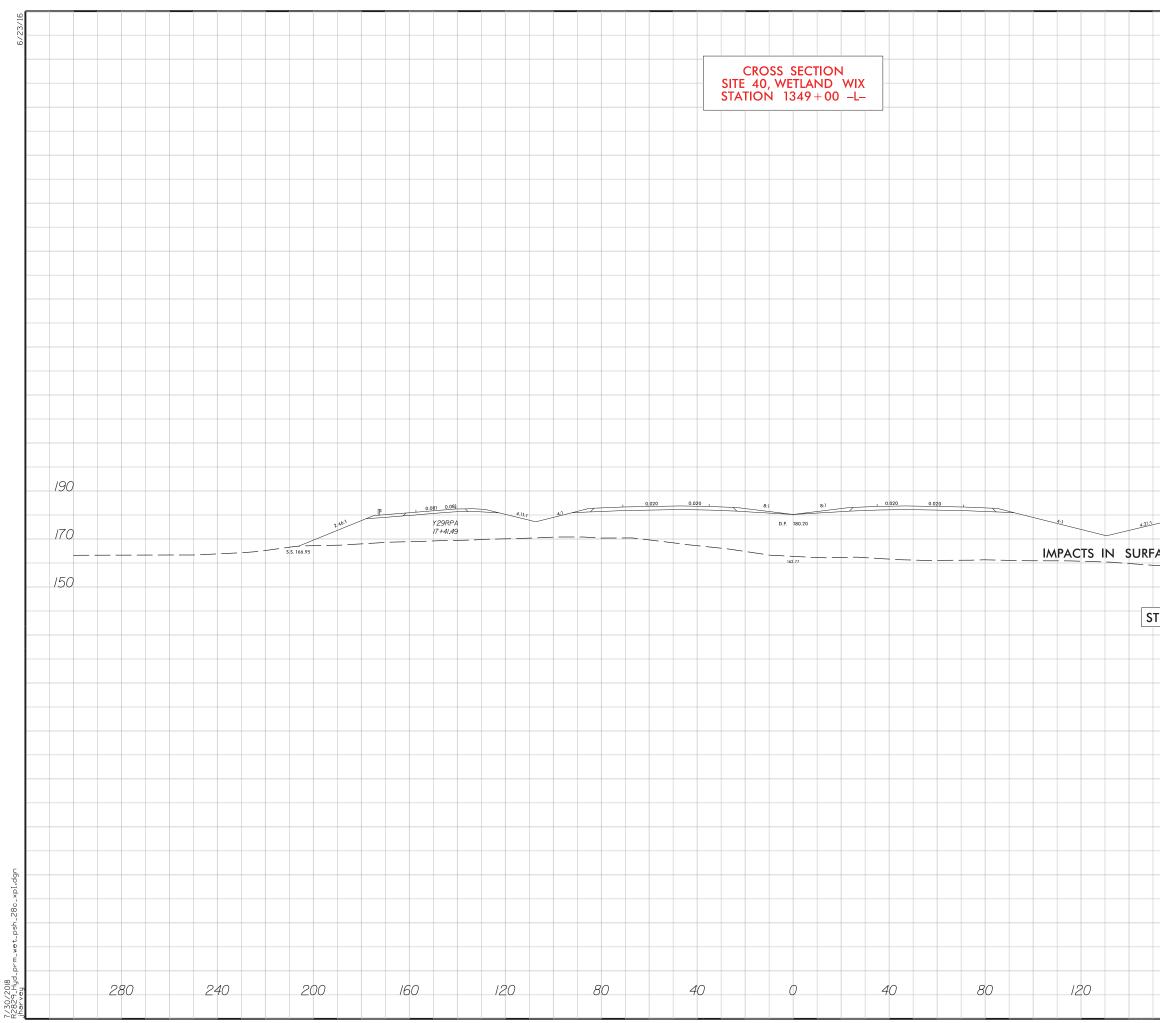

|    |       |    |
|    |           |     |      |    |      |    |    |         |               |       |    |    |       |    |
|    |           |     |      |    |      |    |    |         |               |       |    |    |       |    |
|    |           |     |      |    |      |    |    |         |               |       |    |    |       |    |
|    |           |     |      |    |      |    |    |         |               |       |    |    |       |    |
|    |           |     |      |    |      |    |    |         |               |       |    |    |       |    |
| 16 | 0         |     | 20   | 00 |      | 24 | 40 |         |               | 28    | 30 |    |       |    |
|    |           |     |      |    |      |    |    |         |               |       |    |    |       |    |



|          | 0                                                |         |          | EFERENCE | NO.  | SHEET NO.     |
|----------|--------------------------------------------------|---------|----------|----------|------|---------------|
|          |                                                  |         | PER/     | VIT      | DRAV | WING<br>F 108 |
|          |                                                  |         |          |          |      |               |
|          |                                                  |         |          |          |      |               |
|          |                                                  |         |          |          |      |               |
|          |                                                  |         |          |