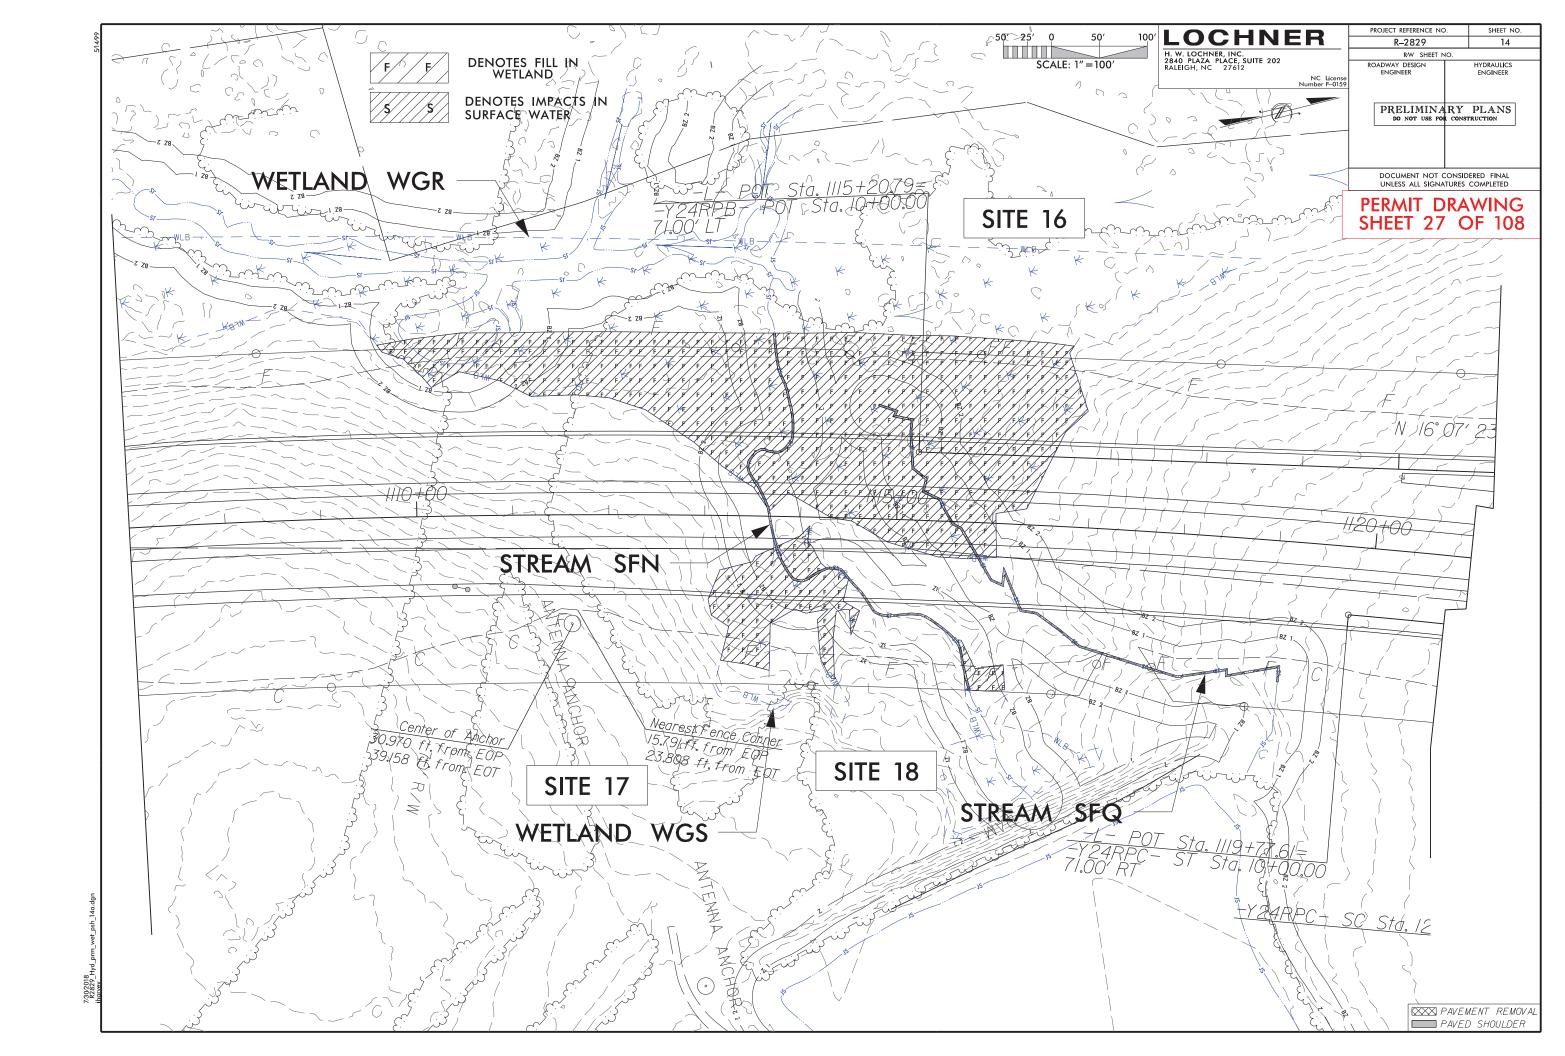

|         |       | PROJ. REFERENCE NO.<br><u>R-2829</u> | SHEET NO. |
|---------|-------|--------------------------------------|-----------|
|         |       | PERMIT DRA<br>SHEET 28 C             | WING      |
|         |       | SHEET 28 C                           | DF 108    |
|         |       |                                      |           |
|         |       |                                      |           |
|         |       |                                      |           |
|         |       |                                      |           |
|         |       |                                      |           |
|         |       |                                      |           |
|         |       |                                      |           |
|         |       |                                      |           |
|         |       |                                      |           |
|         |       |                                      |           |
|         |       |                                      |           |
|         |       |                                      |           |
| LANI    |       |                                      |           |
| WETLAND |       |                                      |           |
|         |       |                                      | 280       |
|         |       |                                      |           |
|         |       |                                      | 260       |
|         |       |                                      |           |
|         |       |                                      | 240       |
|         |       |                                      |           |
|         |       |                                      |           |
|         |       |                                      |           |
|         |       |                                      |           |
|         |       |                                      |           |
|         |       |                                      |           |
|         |       |                                      |           |
|         |       |                                      |           |
|         |       |                                      |           |
|         |       |                                      |           |
|         |       |                                      |           |
|         |       |                                      |           |
|         |       |                                      |           |
|         |       |                                      |           |
| 160     | 200 2 | 40 280                               |           |
|         |       |                                      |           |