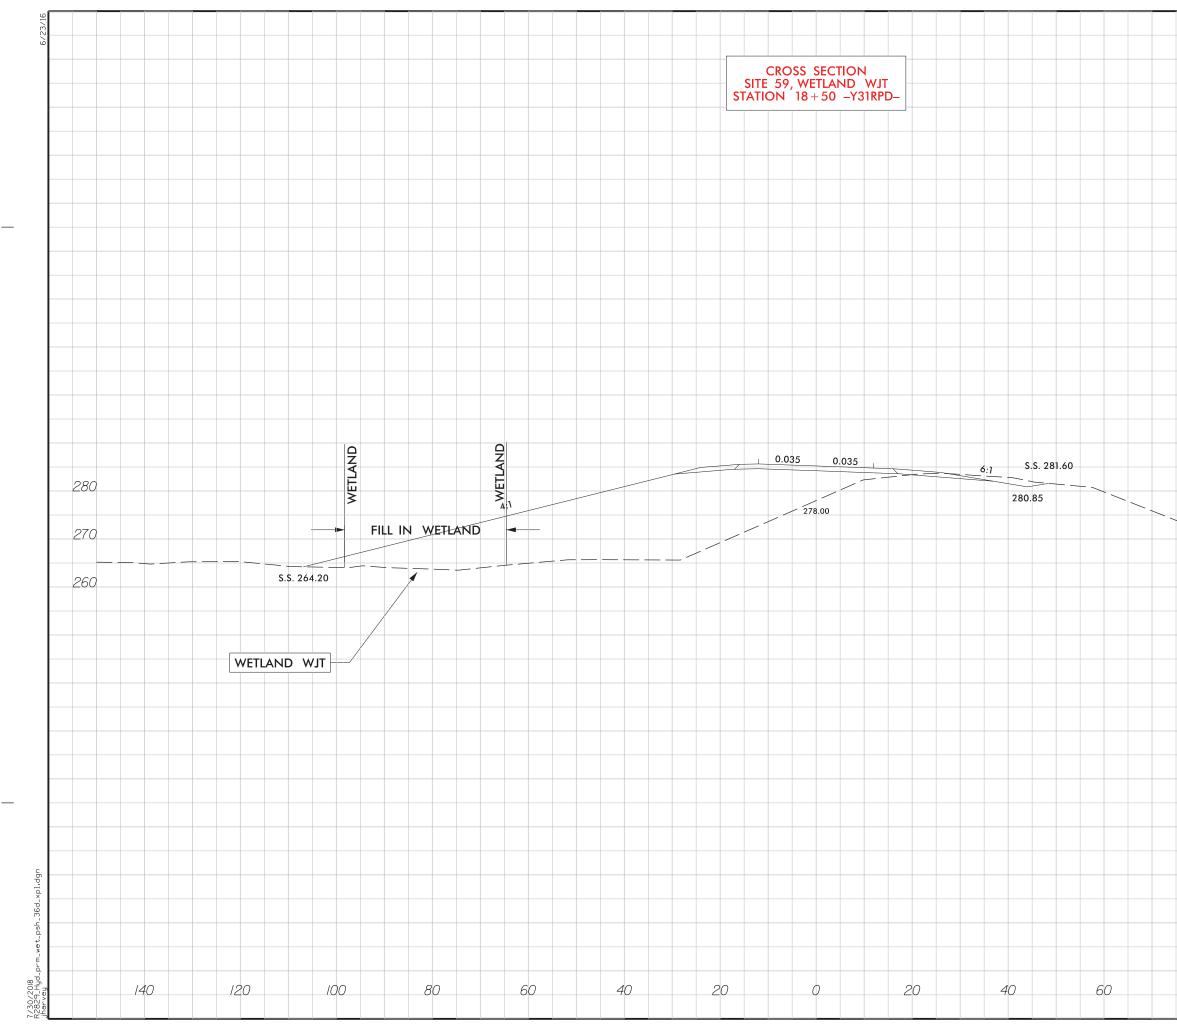

|   |   |     |      |        |        |            |      |    |         |       |       |    | _  |           | _ |
|---|---|-----|------|--------|--------|------------|------|----|---------|-------|-------|----|----|-----------|---|
|   |   |     |      |        |        | )          |      | PF | ROJ. RE | FEREN | CE NO | D. | SH | EET NO.   | _ |
|   |   |     |      |        |        |            |      |    |         | 2829  |       |    |    |           | _ |
|   |   |     |      |        |        |            |      | PI | ER/     | τιλ   | ' D   | RA | WI | NG<br>108 |   |
|   |   |     |      |        |        |            |      | ci |         | ÉT.   | 27    | C  |    | 100       |   |
|   |   |     |      |        |        |            |      | 51 | 161     |       | JZ    | C  | 1  | 100       |   |
|   |   |     |      |        |        |            |      |    |         |       |       |    |    |           |   |
|   |   |     |      |        |        |            | <br> |    |         |       |       |    |    |           |   |
|   |   |     |      |        |        |            |      |    |         |       |       |    |    |           |   |
|   |   |     |      |        |        |            |      |    |         |       |       |    |    |           |   |
|   |   |     |      |        |        |            |      |    |         |       |       |    |    |           |   |
|   |   |     |      |        |        |            |      |    |         |       |       |    |    |           |   |
|   |   |     |      |        |        |            |      |    |         |       |       |    |    |           |   |
|   |   |     |      |        |        |            |      |    |         |       |       |    |    |           |   |
|   |   |     |      |        |        |            |      |    |         |       |       |    |    |           | _ |
|   |   |     |      |        |        |            |      |    |         |       |       |    |    |           |   |
|   |   |     |      |        |        |            |      |    |         |       |       |    |    |           |   |
|   |   |     |      |        |        |            | <br> |    |         |       |       |    |    |           |   |
|   |   |     |      |        |        |            |      |    |         |       |       |    |    |           |   |
|   |   |     |      |        |        |            |      |    |         |       |       |    |    |           |   |
|   |   |     |      |        |        |            |      |    |         |       |       |    |    |           |   |
|   |   |     |      |        |        |            |      |    |         |       |       |    |    |           |   |
|   |   |     |      |        |        |            |      |    |         |       |       |    |    |           | _ |
|   |   |     |      |        |        |            |      |    |         |       |       |    |    |           |   |
|   |   |     |      |        |        |            |      |    |         |       |       |    |    |           |   |
|   |   |     |      |        |        |            |      |    |         |       |       |    |    |           |   |
|   |   |     |      |        |        |            |      |    |         |       |       |    |    |           |   |
|   |   |     |      |        |        |            | <br> |    |         |       |       |    |    |           | _ |
|   |   |     |      |        |        |            |      |    |         |       |       |    |    |           |   |
|   |   |     |      |        |        |            |      |    |         |       |       |    |    |           |   |
|   |   |     |      |        |        |            | <br> |    |         |       |       |    |    |           |   |
|   |   |     |      |        |        |            |      |    |         |       |       |    |    |           |   |
|   |   |     |      |        |        |            |      |    |         |       |       |    |    |           | _ |
|   |   |     |      |        |        |            |      |    |         |       |       |    |    | 290       |   |
|   |   |     |      |        |        |            |      |    |         |       |       |    |    |           |   |
|   |   |     |      |        |        |            |      |    |         |       |       |    |    |           |   |
|   | F |     | IN ' | WFT    |        | <u>р</u> — |      |    |         |       |       |    |    | 000       |   |
|   | r | 100 |      | ** = 1 |        |            | <br> |    |         |       |       |    |    | 280       | - |
|   |   |     |      |        |        |            |      |    |         |       |       |    |    |           |   |
|   |   |     |      |        |        |            |      |    |         |       |       |    |    |           |   |
|   |   |     | 1    | S.S    | 5. 272 | .14        |      |    |         |       |       |    |    | 270       | _ |
|   |   | /   |      |        |        |            |      |    |         |       |       |    |    |           |   |
|   |   | /   |      |        |        |            |      |    |         |       |       |    |    |           | _ |
|   |   |     |      |        |        |            |      |    |         |       |       |    |    |           |   |
| / |   |     |      |        |        |            |      |    |         |       |       |    |    |           |   |
|   |   |     |      |        |        |            |      |    |         |       |       |    |    |           | _ |
|   |   |     |      |        |        |            |      |    |         |       |       |    |    |           |   |
|   |   |     |      |        |        |            |      |    |         |       |       |    |    |           |   |
|   |   |     |      |        |        |            |      |    |         |       |       |    |    |           |   |
|   |   |     |      |        |        |            |      |    |         |       |       |    |    |           |   |
|   |   |     |      |        |        |            |      |    |         |       |       |    |    |           | _ |
|   |   |     |      |        |        |            |      |    |         |       |       |    |    |           |   |
|   |   |     |      |        |        |            |      |    |         |       |       |    |    |           |   |
|   |   |     |      |        |        |            |      |    |         |       |       |    |    |           |   |
|   |   |     |      |        |        |            |      |    |         |       |       |    |    |           |   |
|   |   |     |      |        |        |            |      |    |         |       |       |    |    |           | - |
|   |   |     |      |        |        |            |      |    |         |       |       |    |    |           |   |
|   |   |     |      |        |        |            |      |    |         |       |       |    |    |           |   |
|   |   |     |      |        |        |            |      |    |         |       |       |    |    |           | _ |
|   |   |     |      |        |        |            |      |    |         |       |       |    |    |           |   |
|   |   |     |      |        |        |            |      |    |         |       |       |    |    |           |   |
|   |   |     |      |        |        |            |      |    |         |       |       |    |    |           |   |
|   |   |     |      |        |        |            |      |    |         |       |       |    |    |           |   |
|   |   |     |      |        |        |            |      |    |         |       |       |    |    |           | _ |
|   |   |     |      |        |        |            |      |    |         |       |       |    |    |           |   |
|   |   |     |      |        |        |            |      |    |         |       |       |    |    |           |   |
|   |   |     |      |        |        |            |      |    |         |       |       |    |    |           |   |
| ~ |   |     |      |        |        |            |      |    |         |       |       |    |    |           |   |
| 8 | 0 |     |      | 10     | IU     |            | 12   | U  |         |       | 4     | U  |    |           | _ |
|   |   |     |      |        |        |            |      |    |         |       |       |    |    |           |   |
|   |   |     |      |        |        |            | <br> |    |         |       |       |    |    |           |   |