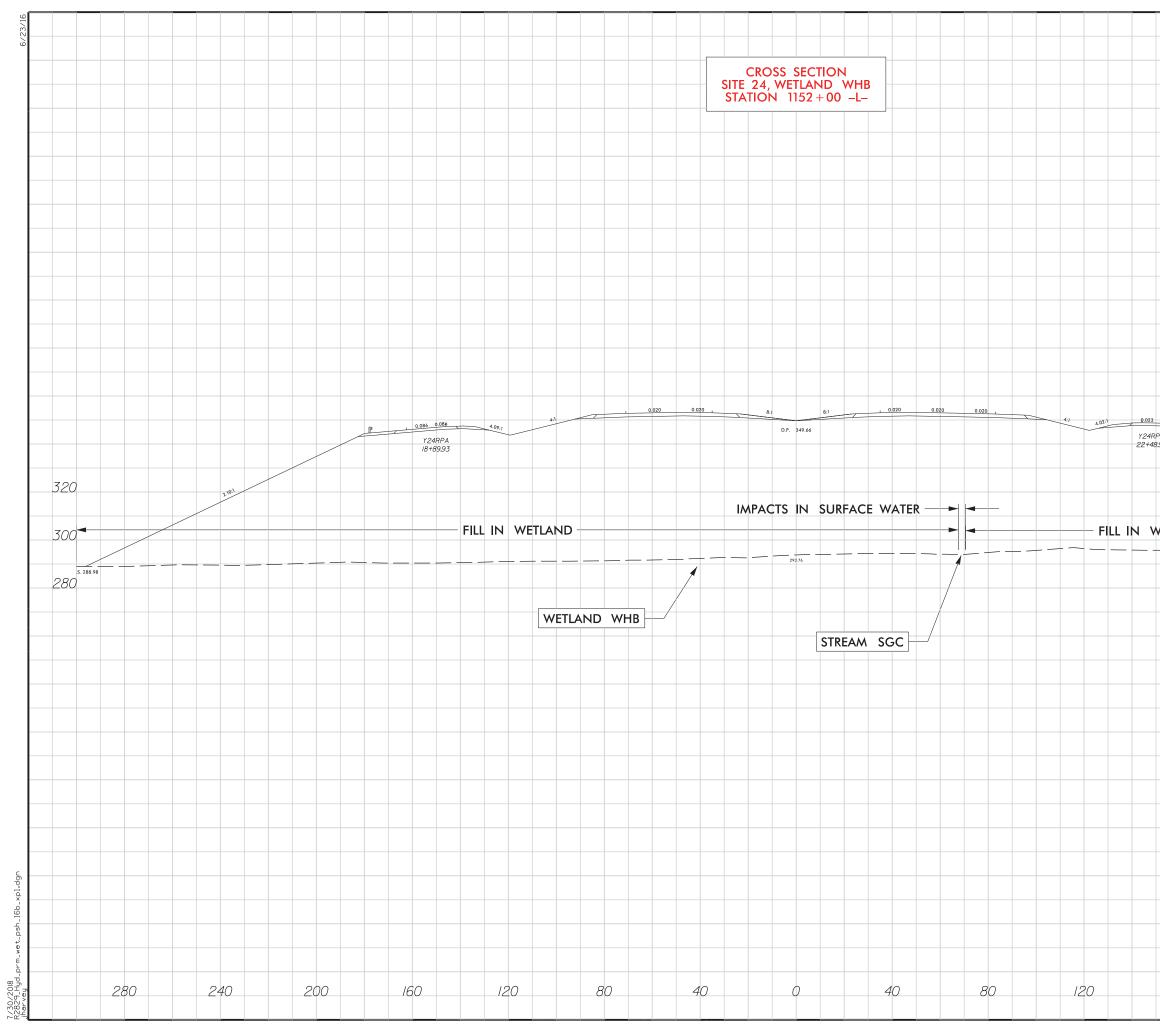

|            |      |    |         |       |       |    |    |           |   |
|   |   |     |      |        |        |            |      |    |         |       |       |    |    |           |   |
|   |   |     |      |        |        |            |      |    |         |       |       |    |    |           |   |
| ~ |   |     |      |        |        |            |      |    |         |       |       |    |    |           |   |
| 8 | 0 |     |      | 10     | IU     |            | 12   | U  |         |       | 4     | U  |    |           | _ |
|   |   |     |      |        |        |            |      |    |         |       |       |    |    |           |   |
|   |   |     |      |        |        |            | <br> |    |         |       |       |    |    |           |   |









|            |    | 0 | ┏┲┤         | PF       | ROJ. RE | FEREN<br>2829 | CE NO |    | SH       | eet no    |   |
|------------|----|---|-------------|----------|---------|---------------|-------|----|----------|-----------|---|
|            |    |   |             | PI<br>SI |         |               |       | RA | WI<br>PF | NG<br>108 |   |
|            |    |   |             |          |         |               |       |    |          |           | _ |
|            |    |   |             |          |         |               |       |    |          |           |   |
|            |    |   |             |          |         |               |       |    |          |           |   |
|            |    |   |             |          |         |               |       |    |          |