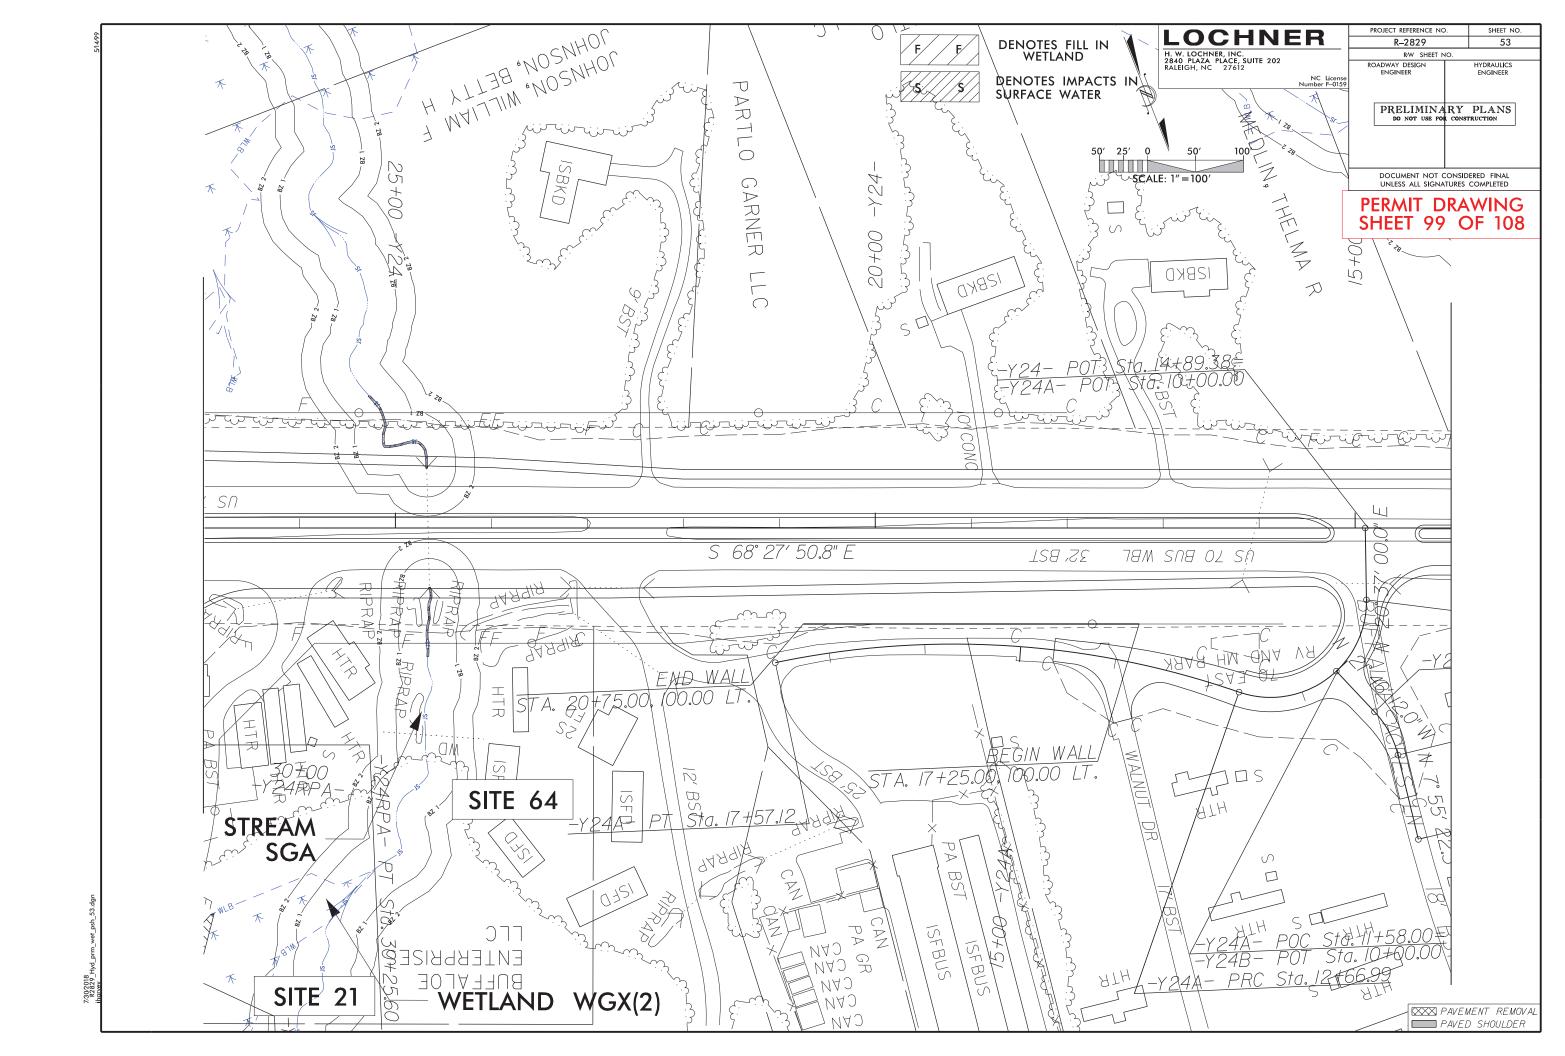

|   |      |    |    |        |             |       |    |    |           |    |
|   |   |               |     |    |   |      |    |    |        |             |       |    |    |           |    |
|   |   |               |     |    |   |      |    |    |        |             |       |    |    |           |    |
| ~ | ~ |               |     |    |   |      |    |    |        |             | , ,   |    |    |           |    |
| 8 | 0 |               |     | 10 | 0 |      | 12 | 20 |        |             | 14    | U  |    |           |    |
|   |   |               |     |    |   |      |    |    |        |             |       |    |    |           |    |
|   |   |               |     |    | _ | <br> |    |    |        |             |       |    |    |           |    |





























|     | 0   |   | PROJ. RE | FERENCE NO.<br>2829 | SHEET NO. |
|-----|-----|---|----------|---------------------|-----------|
|     |     |   | PERA     | AIT DR              | AWING     |
|     |     |   | SHEE     | T 103               | OF 108    |
|     |     |   |          |                     |           |
|     |     |   |          |                     |           |
|     |     |   |          |                     |           |
|     |     |   |          |                     |           |
|     |     |   |          |                     |           |
|     |     |   |          |                     |           |
|     |     |   |          |                     |           |
|     |     |   |          |                     |           |
|     |     |   |          |