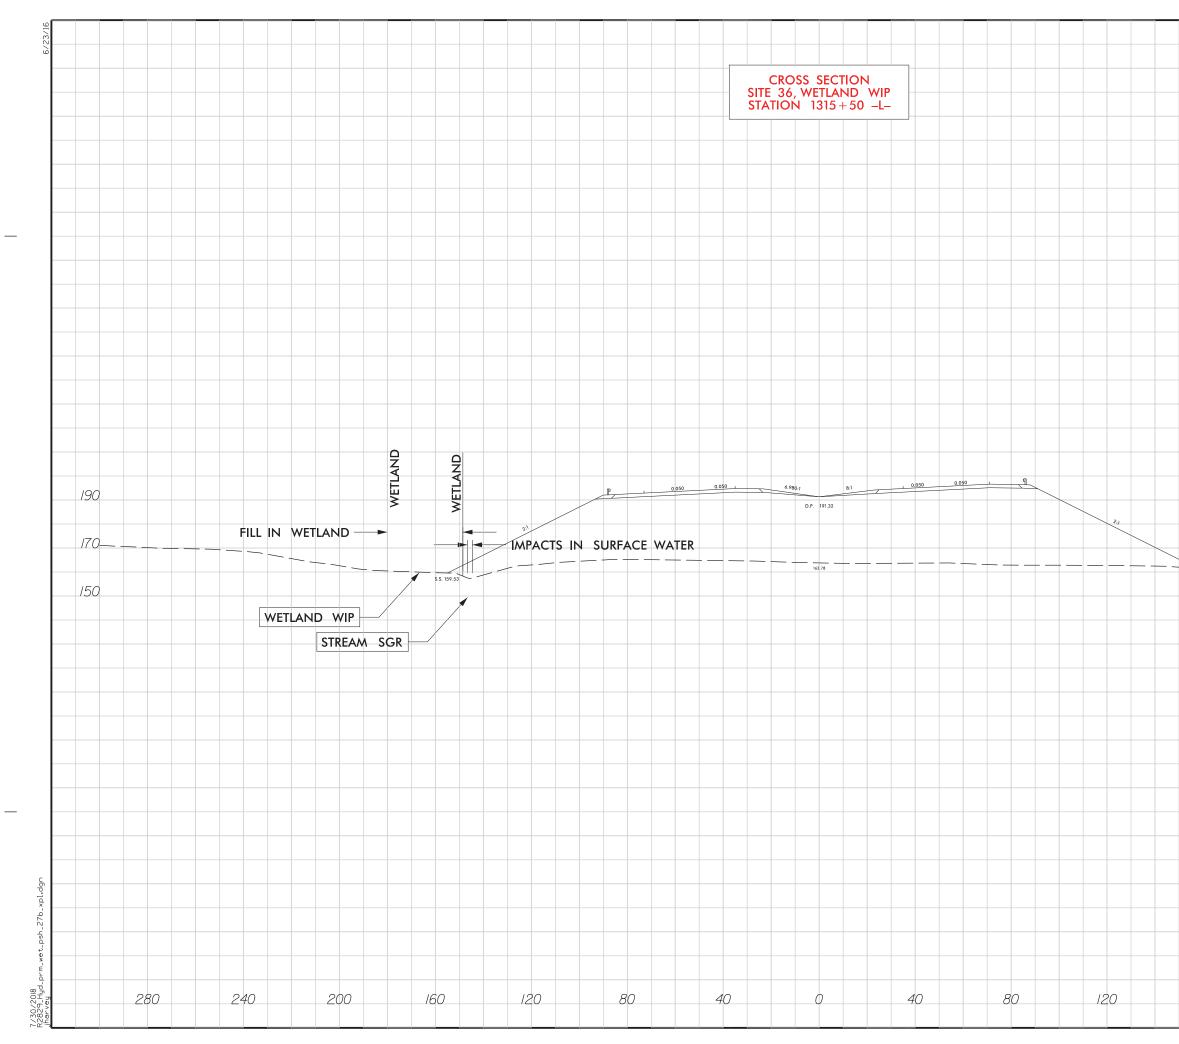

|         |       | PROJ. REFERENCE NO.<br><u>R-2829</u> | SHEET NO. |
|---------|-------|--------------------------------------|-----------|
|         |       | PERMIT DRA<br>SHEET 28 C             | WING      |
|         |       | SHEET 28 C                           | DF 108    |
|         |       |                                      |           |
|         |       |                                      |           |
|         |       |                                      |           |
|         |       |                                      |           |
|         |       |                                      |           |
|         |       |                                      |           |
|         |       |                                      |           |
|         |       |                                      |           |
|         |       |                                      |           |
|         |       |                                      |           |
|         |       |                                      |           |
|         |       |                                      |           |
| LANI    |       |                                      |           |
| WETLAND |       |                                      |           |
|         |       |                                      | 280       |
|         |       |                                      |           |
|         |       |                                      | 260       |
|         |       |                                      |           |
|         |       |                                      | 240       |
|         |       |                                      |           |
|         |       |                                      |           |
|         |       |                                      |           |
|         |       |                                      |           |
|         |       |                                      |           |
|         |       |                                      |           |
|         |       |                                      |           |
|         |       |                                      |           |
|         |       |                                      |           |
|         |       |                                      |           |
|         |       |                                      |           |
|         |       |                                      |           |
|         |       |                                      |           |
|         |       |                                      |           |
| 160     | 200 2 | 40 280                               |           |
|         |       |                                      |           |