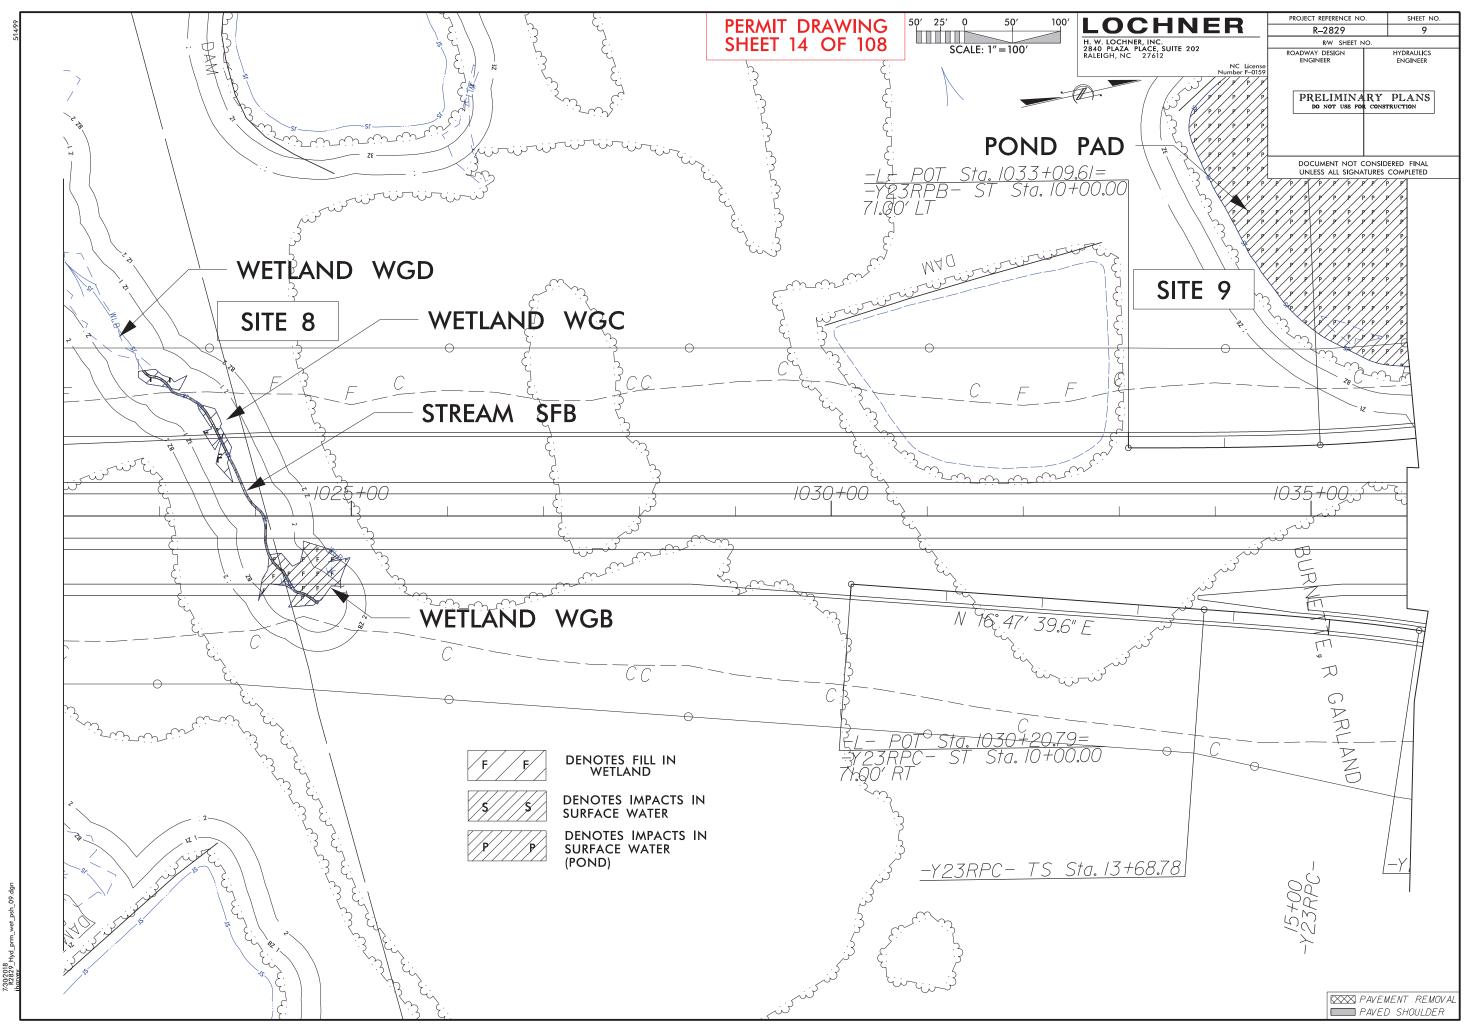

LOCHNER PROJECT REFERENCE NO. SHEET NO. RW SHEET NO. ROADWAY DESIGN ENGINEER 10<u>0</u>′ 13 H. W. LOCHNER, INC. 2840 PLAZA PLACE, SUITE 202 RALEIGH, NC 27612 HYDRAULICS ENGINEER NC License mber F–0159 PRELIMINARY PLANS DO NOT USE FOR CONSTRUCTION DOCUMENT NOT CONSIDERED FINAL UNLESS ALL SIGNATURES COMPLETED PERMIT DRAWING SHEET 23 OF 108 <u>PC\_Std</u>: 1102+48.60 RANSPORTATION 1105+00 PAVEMENT REMOVAL