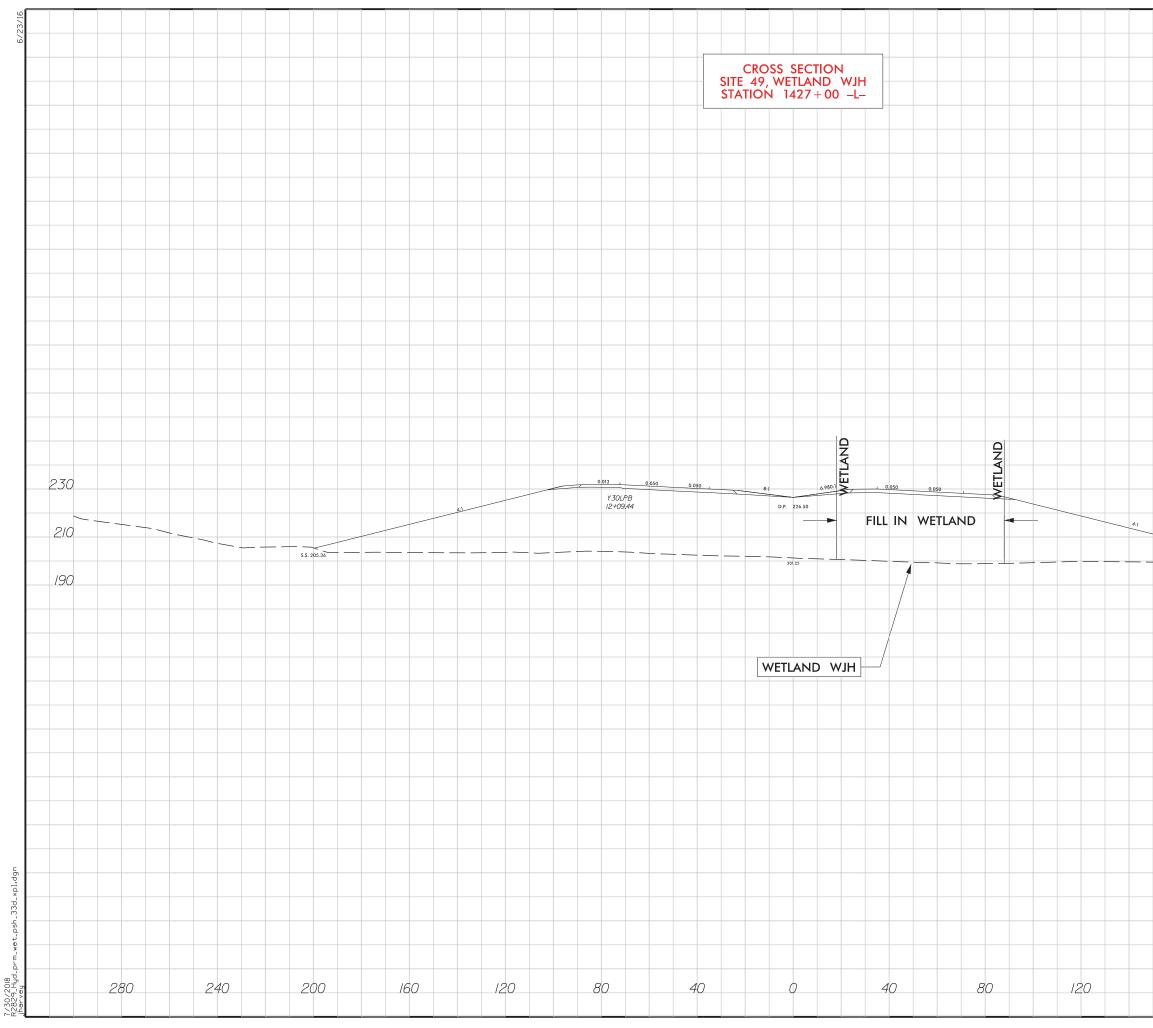

|     |       |           |          |
|     |    |   |     |        |     |                |            |     |          |         |        |          |     |       |           |          |
|     |    |   |     |        |     |                |            |     |          |         |        |          |     |       |           |          |
|     |    |   |     |        |     |                |            |     |          |         |        |          |     |       |           |          |
| 16  | 50 |   |     | 20     | 00  |                |            | 24  | 40       |         |        | 28       | 30  |       |           |          |
|     |    |   |     |        |     |                |            |     |          |         |        |          |     |       |           |          |



|     |                        | Q      |   | PRO. | J. REFERENC      | CE NO. | SH          | EET NO. |
|-----|------------------------|--------|---|------|------------------|--------|-------------|---------|
|     |                        |        |   |      | 7 <i>-2829</i> _ |        |             |         |
|     |                        |        |   | PE   | rmit<br>Eet      |        | <u>a</u> wi | NG      |
|     |                        |        |   | SH   | EEI              | /8 (   |             | 108     |
|     |                        |        |   |      |                  |        |             |         |
|     |                        |        |   |      |                  |        |             |         |
|     |                        |        |   |      |