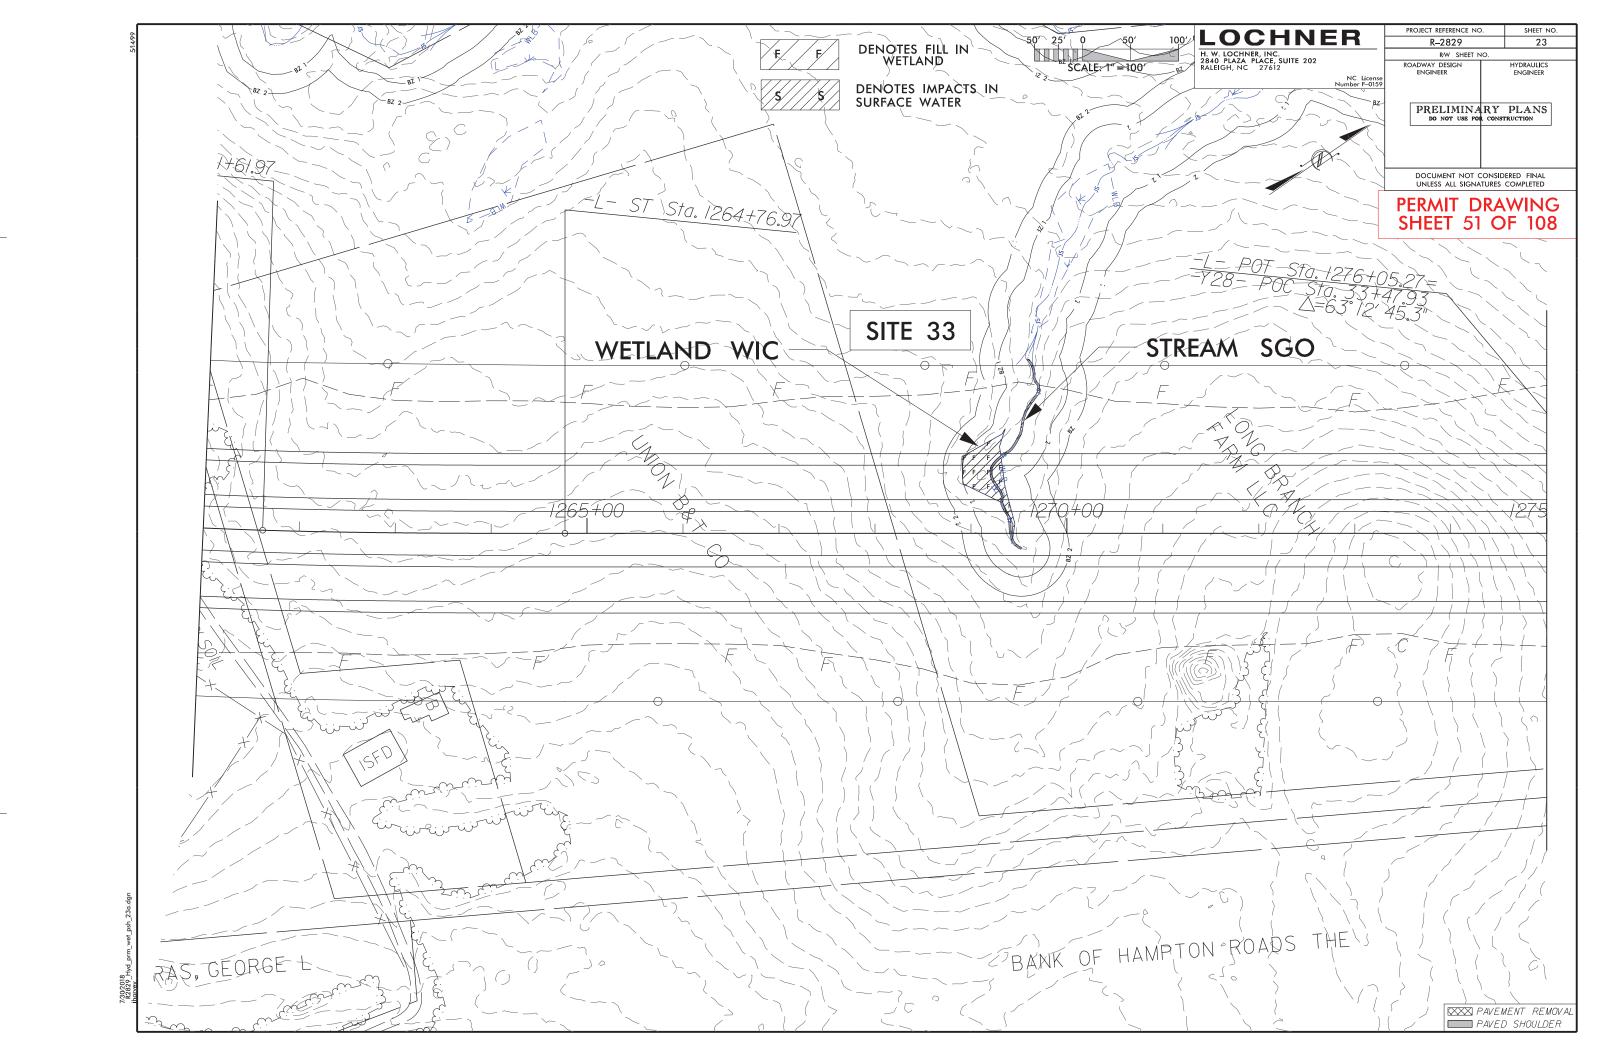

LOCHNER PROJECT REFERENCE NO. SHEET NO. RW SHEET NO. ROADWAY DESIGN ENGINEER 10<u>0</u>′ 13 H. W. LOCHNER, INC. 2840 PLAZA PLACE, SUITE 202 RALEIGH, NC 27612 HYDRAULICS ENGINEER NC License mber F–0159 PRELIMINARY PLANS DO NOT USE FOR CONSTRUCTION DOCUMENT NOT CONSIDERED FINAL UNLESS ALL SIGNATURES COMPLETED PERMIT DRAWING SHEET 23 OF 108 <u>PC\_Std</u>: 1102+48.60 RANSPORTATION 1105+00 PAVEMENT REMOVAL