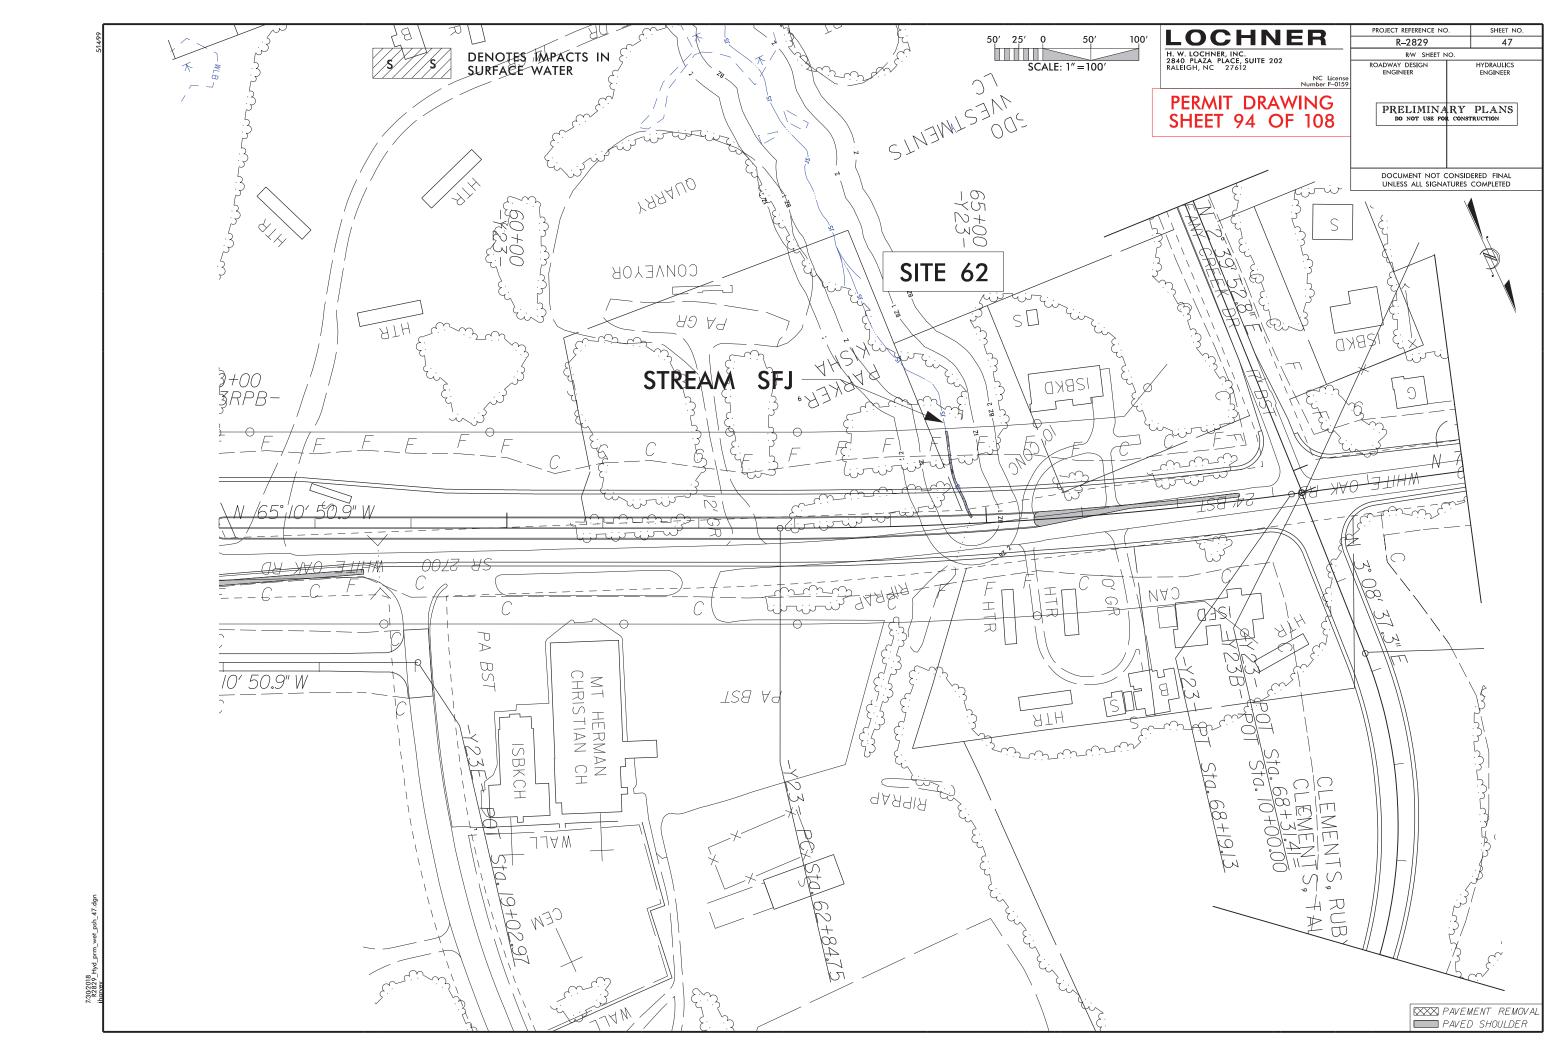

LOCHNER PROJECT REFERENCE NO. SHEET NO. RW SHEET NO. ROADWAY DESIGN ENGINEER 10<u>0</u>′ 13 H. W. LOCHNER, INC. 2840 PLAZA PLACE, SUITE 202 RALEIGH, NC 27612 HYDRAULICS ENGINEER NC License mber F–0159 PRELIMINARY PLANS DO NOT USE FOR CONSTRUCTION DOCUMENT NOT CONSIDERED FINAL UNLESS ALL SIGNATURES COMPLETED PERMIT DRAWING SHEET 23 OF 108 <u>PC\_Std</u>: 1102+48.60 RANSPORTATION 1105+00 PAVEMENT REMOVAL