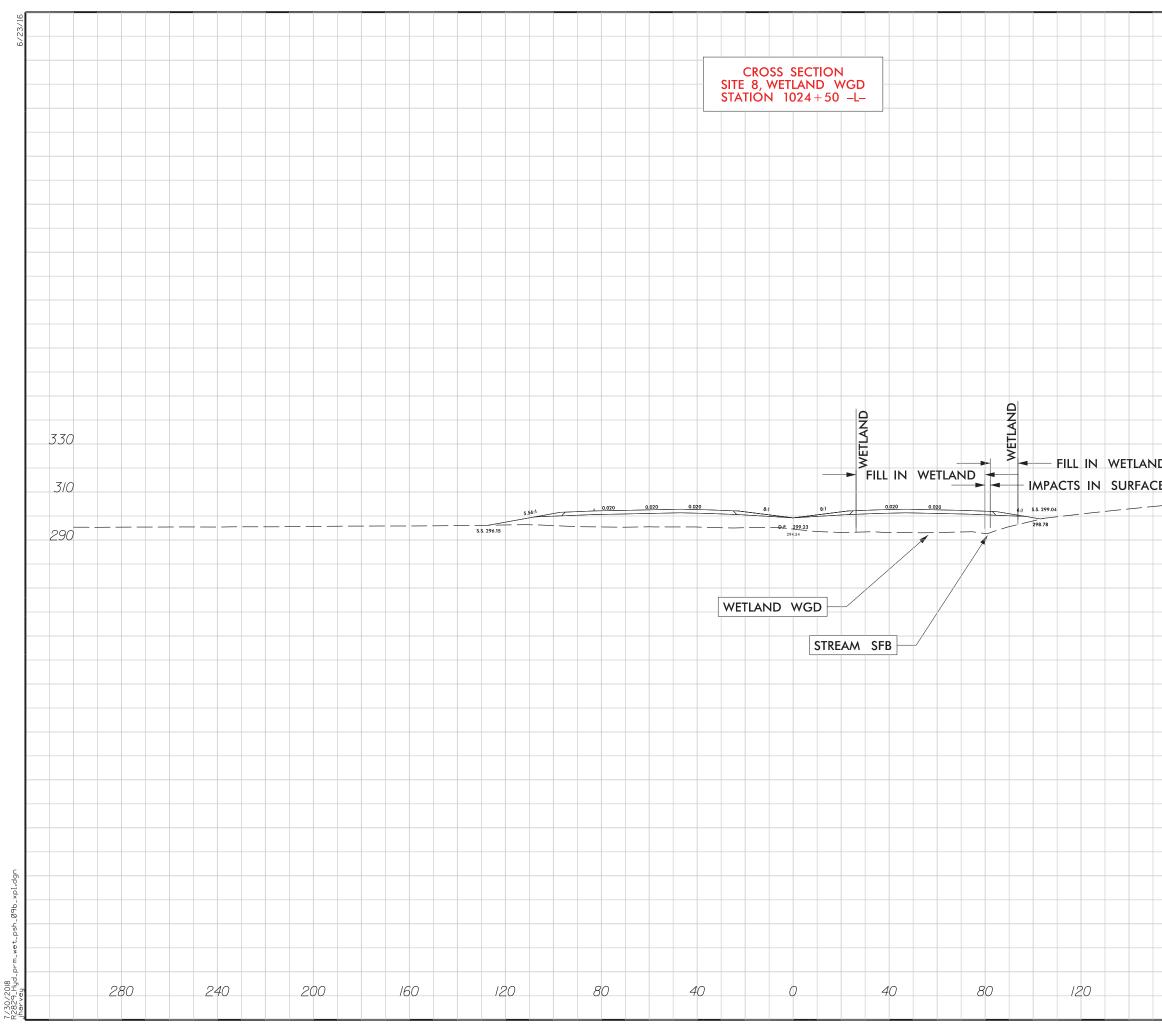

2018 29 Hyd prm wet psh 09a.dc

\_\_\_\_

|      |      |    |   |    | Q | ) |      | PF | ROJ. RE | FEREN | CE NO | D. | SH   | eet no.   |
|------|------|----|---|----|---|---|------|----|---------|-------|-------|----|------|-----------|
|      |      |    |   |    |   |   |      |    |         | 2829  |       |    |      |           |
|      |      |    |   |    |   |   |      | PI | ER/     | VIT   | D     | RA | WI   | NG        |
|      |      |    |   |    |   |   |      | S  | HE      | EΤ    | 16    | O  | PF ( | NG<br>108 |
|      |      |    |   |    |   |   |      |    |         |       |       |    |      |           |
|      |      |    |   |    |   |   |      |    |         |       |       |    |      |           |
|      |      |    |   |    |   |   |      |    |         |       |       |    |      |           |
|      |      |    |   |    |   |   |      |    |         |       |       |    |      |           |
|      |      |    |   |    |   |   |      |    |         |       |       |    |      |           |
|      |      |    |   |    |   |   |      |    |         |       |       |    |      |           |
|      |      |    |   |    |   |   |      |    |         |       |       |    |      |           |
|      |      |    |   |    |   |   |      |    |         |       |       |    |      |           |
|      |      |    |   |    |   |   |      |    |         |       |       |    |      |           |
|      |      |    |   |    |   |   |      |    |         |       |       |    |      |           |
|      |      |    |   |    |   |   |      |    |         |       |       |    |      |           |
|      |      |    |   |    |   |   |      |    |         |       |       |    |      |           |
|      |      |    |   |    |   |   |      |    |         |       |       |    |      |           |
|      |      |    |   |    |   |   |      |    |         |       |       |    |      |           |
|      |      |    |   |    |   |   |      |    |         |       |       |    |      | 330       |
| 1D   |      |    |   |    |   |   |      |    |         |       |       |    |      |           |
| CE V | VATI | ER |   |    |   |   | <br> |    |         |       |       |    |      | 310       |
|      |      |    | · |    |   |   |      |    |         |       |       |    |      |           |
|      |      |    |   |    |   |   |      |    |         |       |       |    |      | 290       |
|      |      |    |   |    |   |   |      |    |         |       |       |    |      |           |
|      |      |    |   |    |   |   |      |    |         |       |       |    |      |           |
|      |      |    |   |    |   |   |      |    |         |       |       |    |      |           |
|      |      |    |   |    |   |   |      |    |         |       |       |    |      |           |
|      |      |    |   |    |   |   |      |    |         |       |       |    |      |           |
|      |      |    |   |    |   |   |      |    |         |       |       |    |      |           |
|      |      |    |   |    |   |   |      |    |         |       |       |    |      |           |
|      |      |    |   |    |   |   |      |    |         |       |       |    |      |           |
|      |      |    |   |    |   |   |      |    |         |       |       |    |      |           |
|      |      |    |   |    |   |   |      |    |         |       |       |    |      |           |
|      |      |    |   |    |   |   |      |    |         |       |       |    |      |           |
|      |      |    |   |    |   |   |      |    |         |       |       |    |      |           |
|      |      |    |   |    |   |   |      |    |         |       |       |    |      |           |
|      |      |    |   |    |   |   |      |    |         |       |       |    |      |           |
|      |      |    |   |    |   |   |      |    |         |       |       |    |      |           |
|      |      |    |   |    |   |   |      |    |         |       |       |    |      |           |
|      |      |    |   |    |   |   |      |    |         |       |       |    |      |           |
| 16   | 20   |    |   | 20 |   |   | 24   | 10 |         |       | 28    | 20 |      |           |
| 10   |      |    |   | 20 |   |   |      | τU |         |       | C     | 0  |      |           |