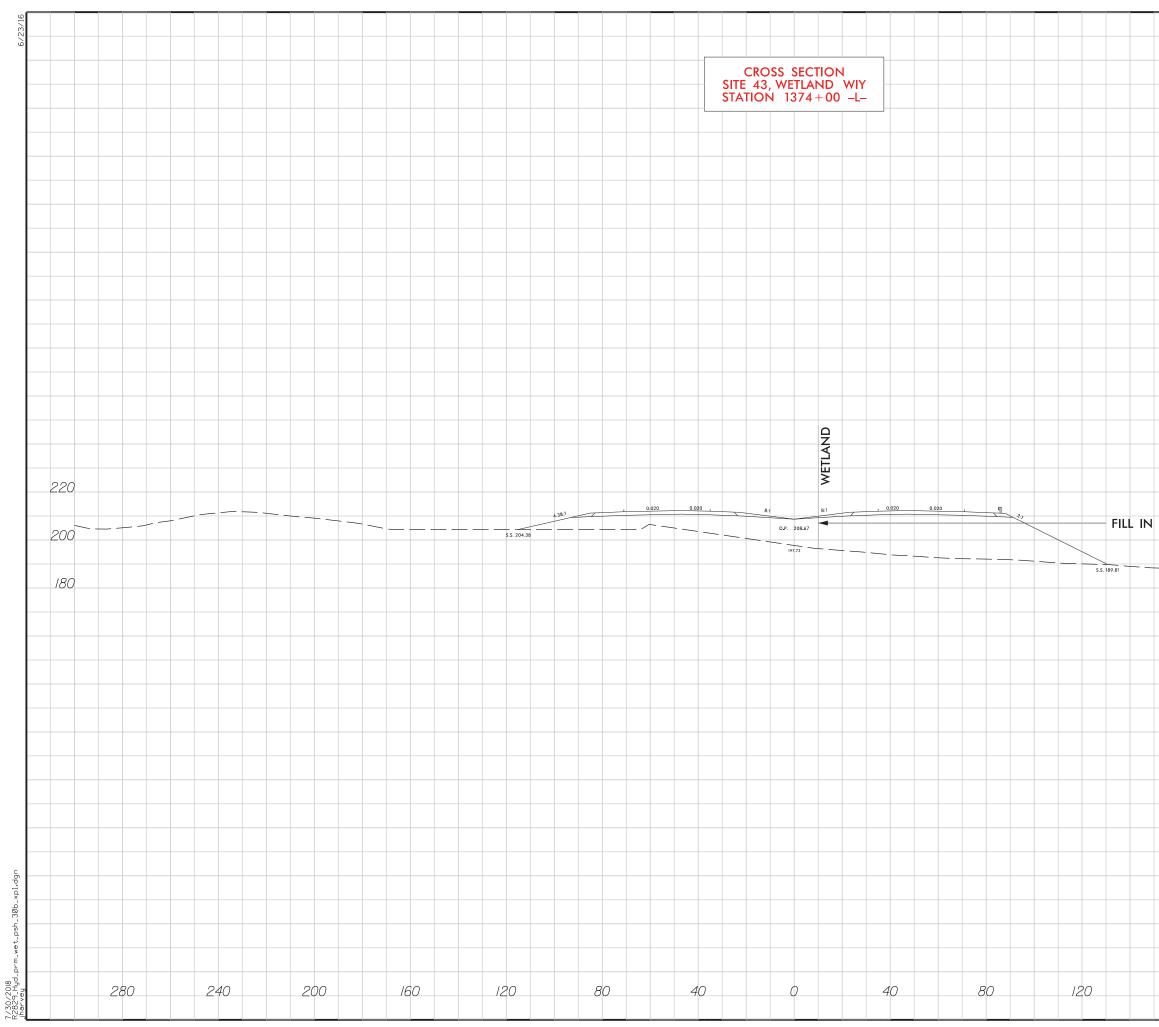

|       |       |      |    | (  | ) | 1    | PR | ROJ. RE | FEREN<br>2829 | CE NO | D. | SH | EET NO.   |
|-------|-------|------|----|----|---|------|----|---------|---------------|-------|----|----|-----------|
|       |       |      |    |    |   |      | PI |         |               |       | RA | W  | NG<br>108 |
|       |       |      |    |    |   |      | S  | HE      | ET            | 31    | 0  | F  | 108       |
|       |       |      |    |    |   |      |    |         |               |       |    |    |           |
|       |       |      |    |    |   |      |    |         |               |       |    |    |           |
|       |       |      |    |    |   |      |    |         |               |       |    |    |           |
|       |       |      |    |    |   |      |    |         |               |       |    |    |           |
|       |       |      |    |    |   |      |    |         |               |       |    |    |           |
|       |       |      |    |    |   |      |    |         |               |       |    |    |           |
|       |       |      |    |    |   |      |    |         |               |       |    |    |           |
|       |       |      |    |    |   |      |    |         |               |       |    |    |           |
|       |       |      |    |    |   |      |    |         |               |       |    |    |           |
|       |       |      |    |    |   |      |    |         |               |       |    |    |           |
|       |       |      |    |    |   |      |    |         |               |       |    |    |           |
|       |       |      |    |    |   |      |    |         |               |       |    |    |           |
|       |       |      |    |    |   |      |    |         |               |       |    |    |           |
|       |       |      |    |    |   |      |    |         |               |       |    |    |           |
|       |       |      |    |    |   | <br> |    |         |               |       |    |    |           |
|       |       |      |    |    |   |      |    |         |               |       |    |    |           |
|       |       |      |    |    |   | <br> |    |         |               |       |    |    | 280       |
|       |       |      |    |    |   |      |    |         |               |       |    |    | 200       |
| 5.5.2 | 80.38 | <br> |    |    |   |      |    |         |               |       |    |    | 260       |
|       |       |      |    |    |   |      |    |         |               |       |    |    | 240       |
|       |       |      |    |    |   |      |    |         |               |       |    |    | 240       |
|       |       |      |    |    |   |      |    |         |               |       |    |    |           |
|       |       |      |    |    |   |      |    |         |               |       |    |    |           |
|       |       |      |    |    |   |      |    |         |               |       |    |    |           |
|       |       |      |    |    |   |      |    |         |               |       |    |    |           |
|       |       |      |    |    |   |      |    |         |               |       |    |    |           |
|       |       |      |    |    |   |      |    |         |               |       |    |    |           |
|       |       |      |    |    |   |      |    |         |               |       |    |    |           |
|       |       |      |    |    |   |      |    |         |               |       |    |    |           |
|       |       |      |    |    |   |      |    |         |               |       |    |    |           |
|       |       |      |    |    |   |      |    |         |               |       |    |    |           |
|       |       |      |    |    |   |      |    |         |               |       |    |    |           |
|       |       |      |    |    |   |      |    |         |               |       |    |    |           |
|       |       |      |    |    |   |      |    |         |               |       |    |    |           |
|       |       |      |    |    |   |      |    |         |               |       |    |    |           |
|       |       |      |    |    |   |      |    |         |               |       |    |    |           |
| 16    | 0     |      | 20 | 00 |   | _24  | 10 |         |               | 28    | 30 |    |           |