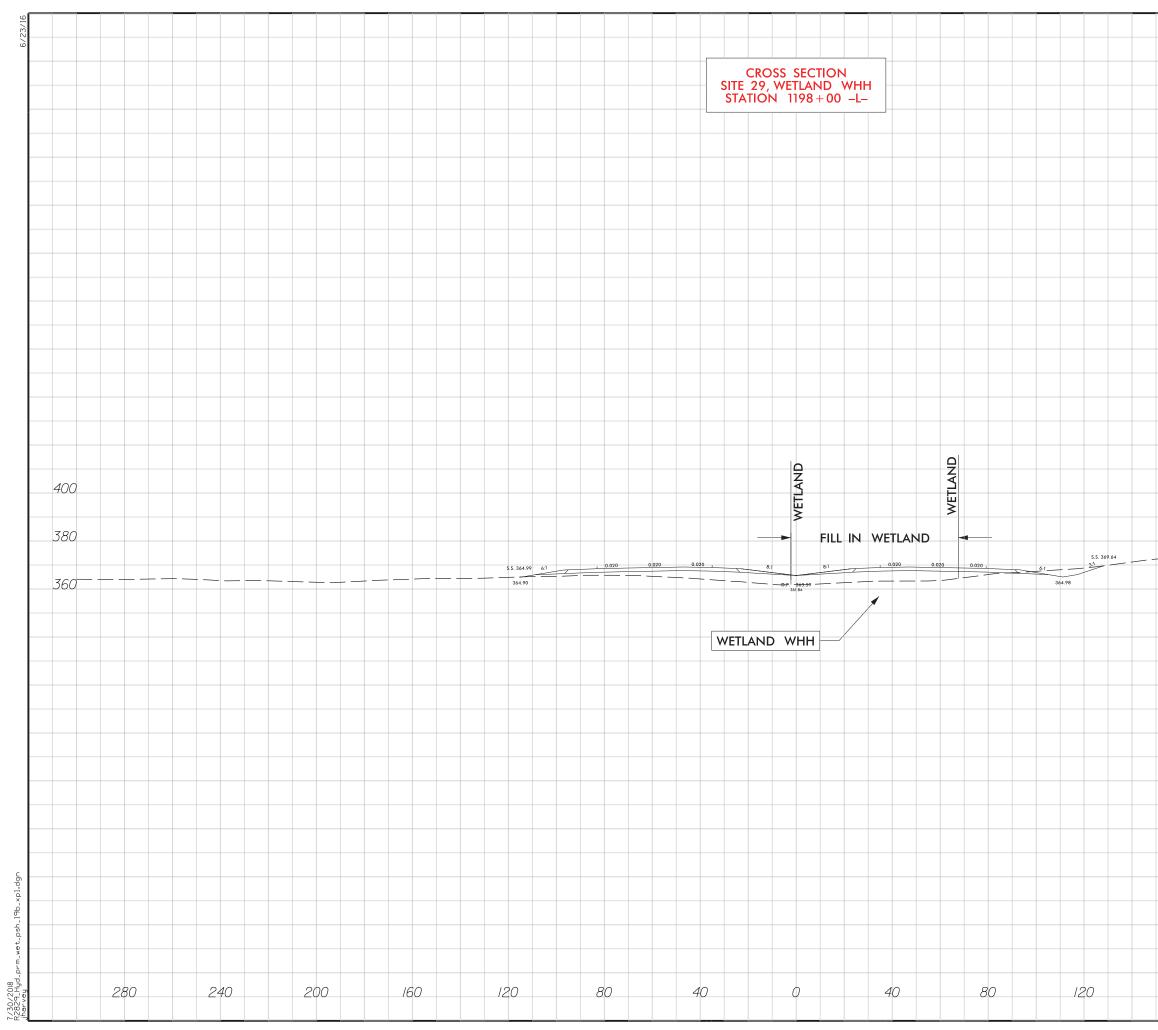

|         |       | PROJ. REFERENCE NO.<br><u>R-2829</u> | SHEET NO. |
|---------|-------|--------------------------------------|-----------|
|         |       | PERMIT DRA<br>SHEET 28 C             | WING      |
|         |       | SHEET 28 C                           | DF 108    |
|         |       |                                      |           |
|         |       |                                      |           |
|         |       |                                      |           |
|         |       |                                      |           |
|         |       |                                      |           |
|         |       |                                      |           |
|         |       |                                      |           |
|         |       |                                      |           |
|         |       |                                      |           |
|         |       |                                      |           |
|         |       |                                      |           |
|         |       |                                      |           |
| LANI    |       |                                      |           |
| WETLAND |       |                                      |           |
|         |       |                                      | 280       |
|         |       |                                      |           |
|         |       |                                      | 260       |
|         |       |                                      |           |
|         |       |                                      | 240       |
|         |       |                                      |           |
|         |       |                                      |           |
|         |       |                                      |           |
|         |       |                                      |           |
|         |       |                                      |           |
|         |       |                                      |           |
|         |       |                                      |           |
|         |       |                                      |           |
|         |       |                                      |           |
|         |       |                                      |           |
|         |       |                                      |           |
|         |       |                                      |           |
|         |       |                                      |           |
|         |       |                                      |           |
| 160     | 200 2 | 40 280                               |           |
|         |       |                                      |           |