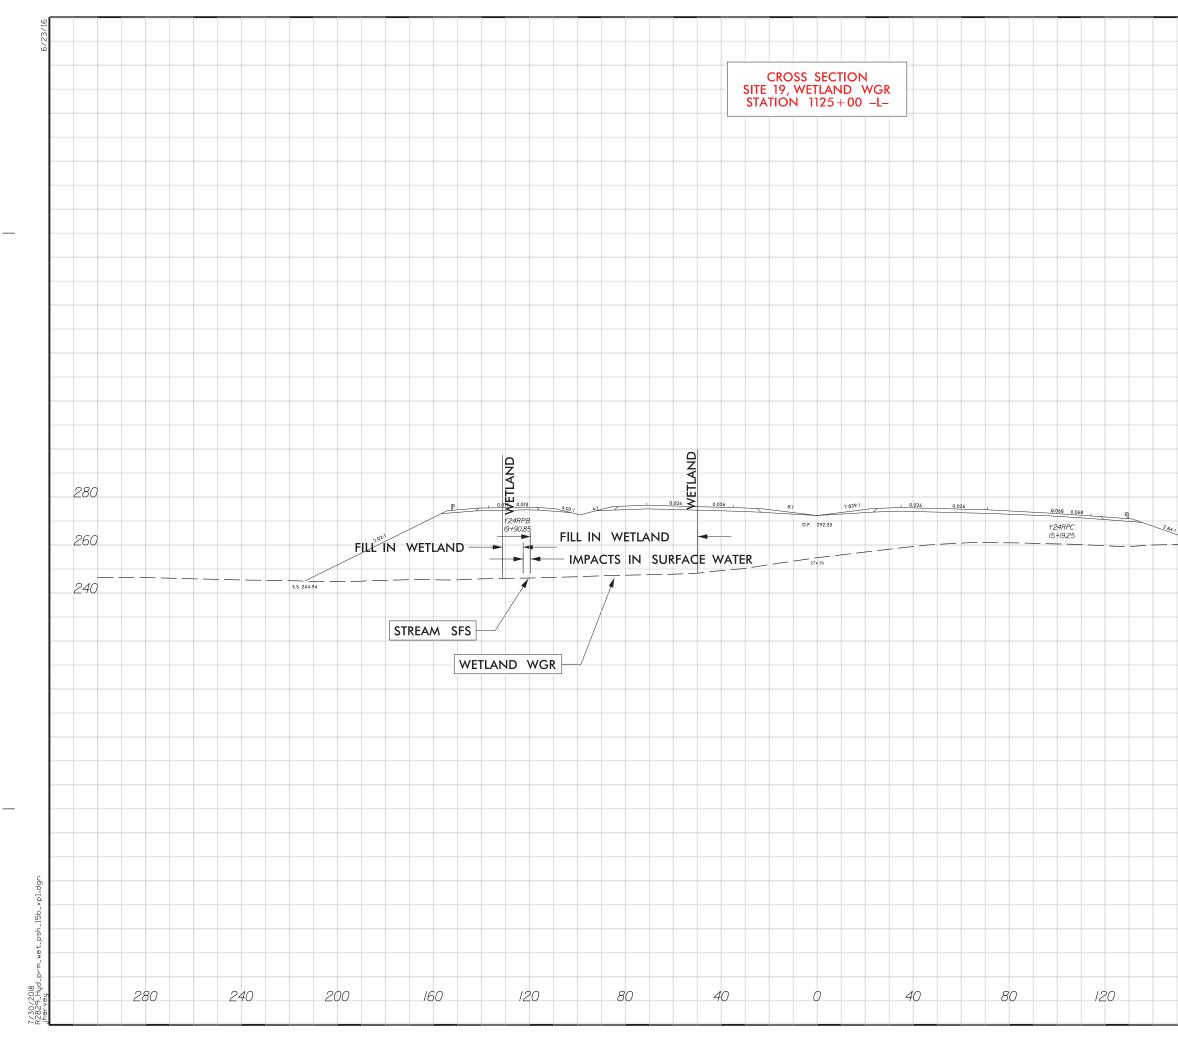

|           |
|         |       |                                      |           |
|         |       |                                      |           |
|         |       |                                      |           |
|         |       |                                      |           |
|         |       |                                      |           |
|         |       |                                      |           |
|         |       |                                      |           |
|         |       |                                      |           |
|         |       |                                      |           |
| 160     | 200 2 | 40 280                               |           |
|         |       |                                      |           |







|       |       |      |    | (  | ) | 1    | PR | ROJ. RE | FEREN<br>2829 | CE NO | D. | SH | EET NO.   |
|-------|-------|------|----|----|---|------|----|---------|---------------|-------|----|----|-----------|
|       |       |      |    |    |   |      | PI |         |               |       | RA | W  | NG<br>108 |
|       |       |      |    |    |   |      | S  | HE      | ET            | 31    | 0  | F  | 108       |
|       |       |      |    |    |   |      |    |         |               |       |    |    |           |
|       |       |      |    |    |   |      |    |         |               |       |    |    |           |
|       |       |      |    |    |   |      |    |         |               |       |    |    |           |
|       |       |      |    |    |   |      |