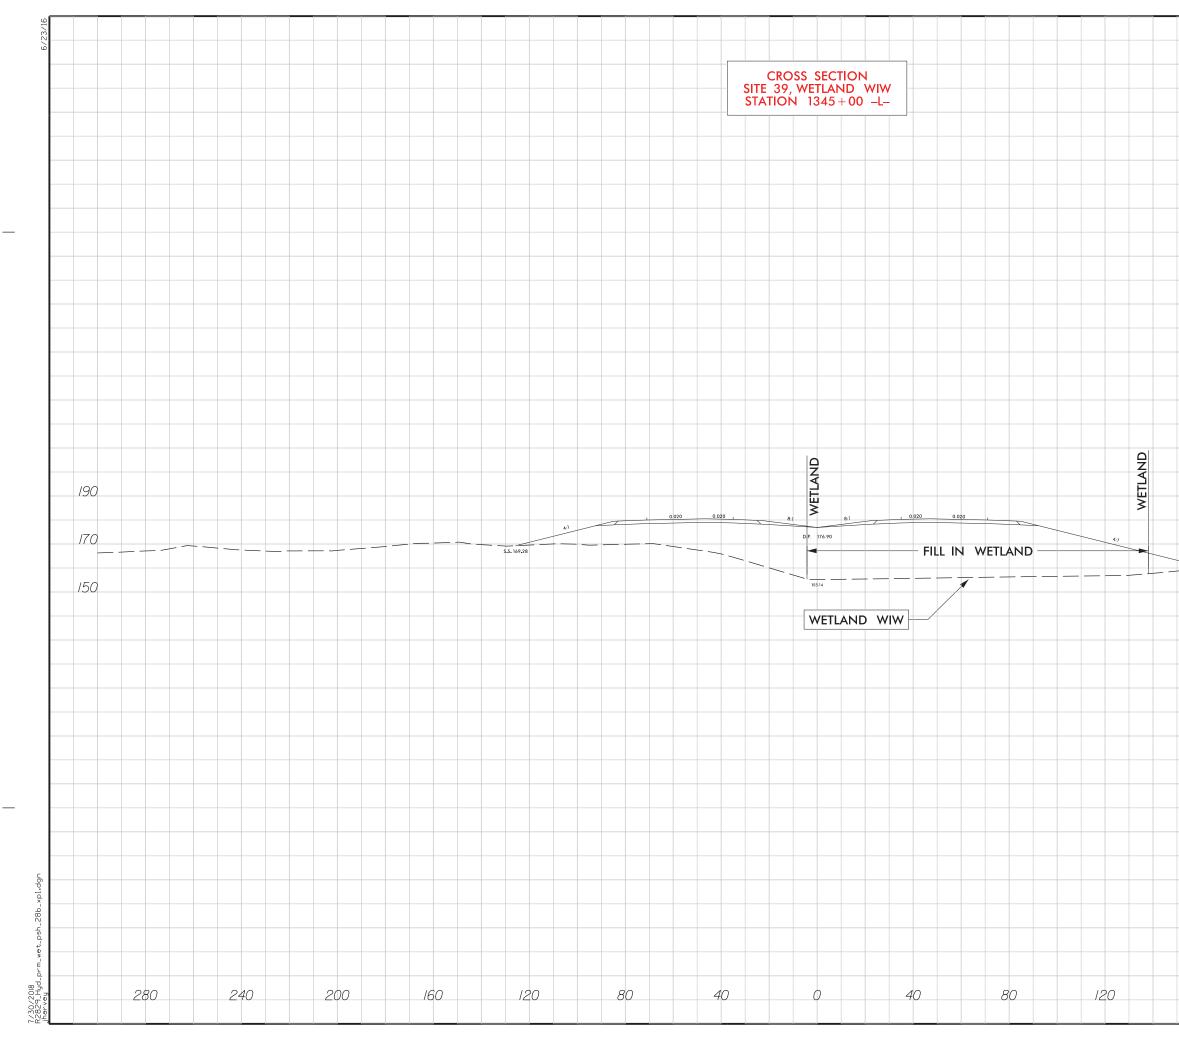

|   |      |    |    |   |      |    |         |               |       |    |        |       |    |
|             |   |      |    |    |   |      |    |         |               |       |    |        |       |    |
|             |   |      |    |    |   |      |    |         |               |       |    |        |       |    |
|             |   |      |    |    |   |      |    |         |               |       |    |        |       |    |
|             |   |      |    |    |   |      |    |         |               |       |    |        |       |    |
|             |   |      |    |    |   |      |    |         |               |       |    |        |       |    |
| 16          | 0 |      | 20 | 00 |   | 24   | 40 |         |               | 28    | 30 |        |       |    |







|    |           |     |      | (  |      |    | PR | ROJ. RE | FEREN<br>2829 | CE NO | D. | SH | eet n | 0. |
|----|-----------|-----|------|----|------|----|----|---------|---------------|-------|----|----|-------|----|
|    |           |     |      |    |      |    | PI |         | MIT<br>ET     |       | RA | WI | NC    | ;  |
|    |           |     |      |    |      |    | Sł | HEI     | ET            | 62    | С  | )F | 108   | 8  |
|    |           |     |      |    |      |    |    |         |               |       |    |    |       |    |
|    |           |     |      |    |      |    |    |         |               |       |    |    |       |    |
|    |           |     |      |    |      |    |    |         |               |       |    |    |       |    |
|    |           |