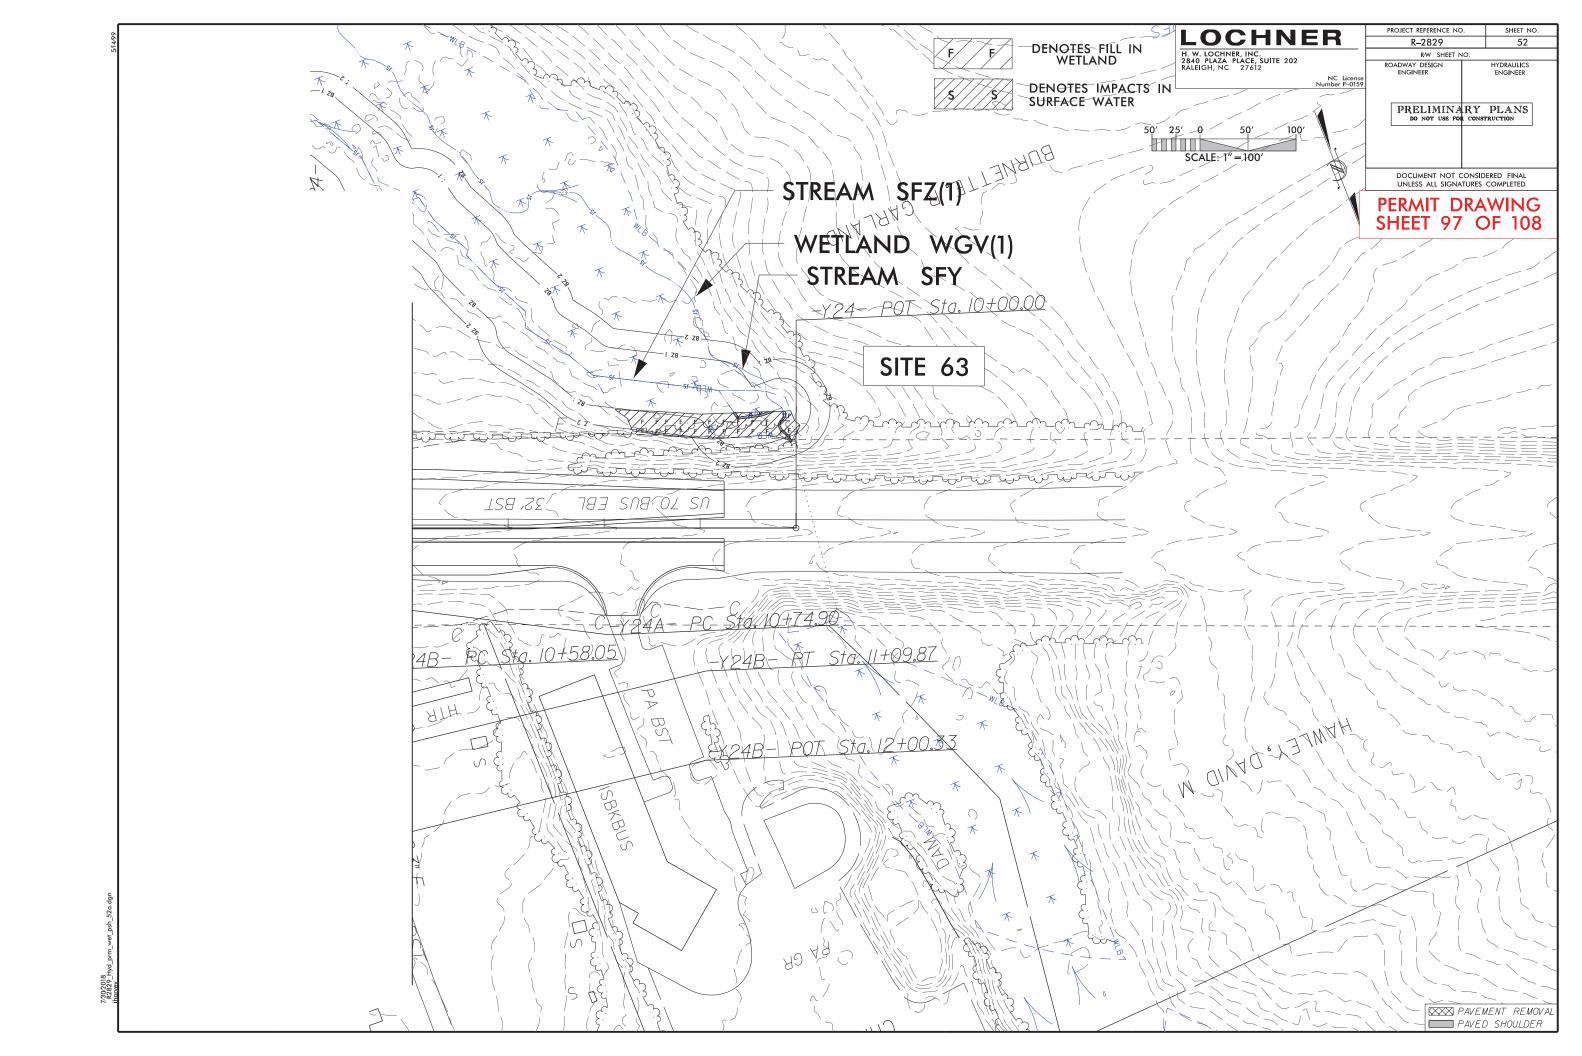

|              | 0<br>O |    | PROJ. REF<br>R-2 | ERENCE NO. | SHEET NO. |
|--------------|--------|----|------------------|------------|-----------|
|              |        |    |                  | AIT DRA    |           |
|              |        |    | SHEE             | T 22 C     | F 108     |
|              |        |    |                  |            |           |
|              |        |    |                  |            |           |
|              |        |    |                  |            |           |
|              |        |    |                  |            |           |
|              |        |    |                  |            |           |
|              |        |    |                  |            |           |
|              |        |    |                  |            |           |
|              |        |    |                  |            |           |
|              |        |    |                  |            |           |
|              |        |    |                  |            |           |
|              |        |    |                  |            |           |
|              |        |    |                  |            |           |
|              |        |    |                  |            |           |
|              |        |    |                  |            |           |
|              |        |    |                  |            |           |
|              |        |    |                  |            |           |
|              |        |    |                  |            |           |
|              |        |    |                  |            |           |
|              |        |    |                  |            |           |
| . IN WETLAND |        |    |                  |            | 290       |
|              |        |    |                  |            | 0.00      |
|              |        |    |                  |            | 280       |
|              |        |    |                  |            |           |
|              |        |    |                  |            | 270       |
|              |        |    |                  |            |           |
|              |        |    |                  |            |           |
|              |        |    |                  |            |           |
|              |        |    |                  |            |           |
|              |        |    |                  |            |           |
|              |        |    |                  |            |           |
|              |        |    |                  |            |           |
|              |        |    |                  |            |           |
|              |        |    |                  |            |           |
|              |        |    |                  |            |           |
|              |        |    |                  |            |           |
|              |        |    |                  |            |           |
|              |        |    |                  |            |           |
|              |        |    |                  |            |           |
|              |        |    |                  |            |           |
|              |        |    |                  |            |           |
|              |        |    |                  |            |           |
| 80           | 100    | 12 | 20               | 140        |           |
|              |        |    |                  |            |           |