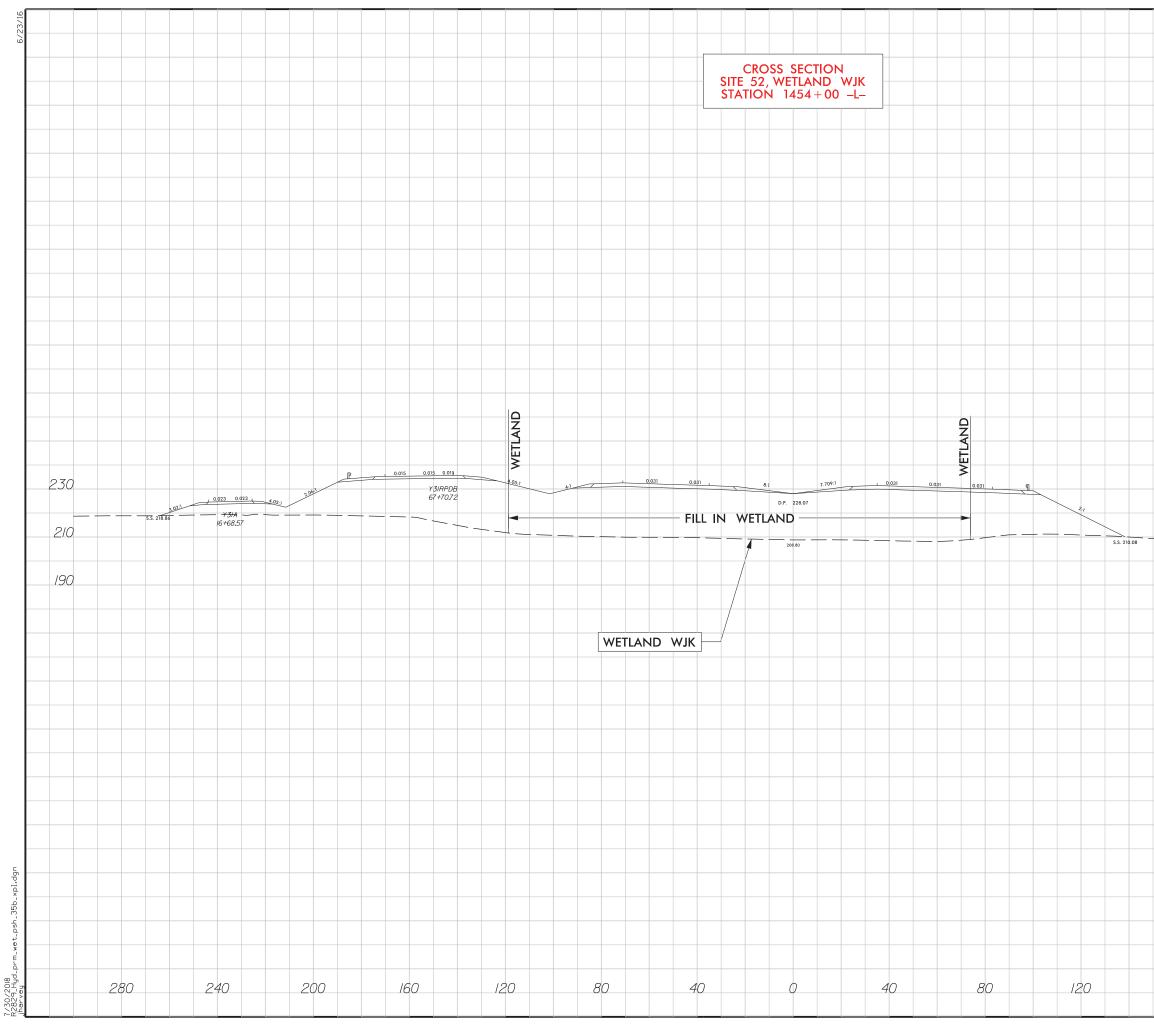

|       |       |      |    | (  | ) | 1    | PR | ROJ. RE | FEREN<br>2829 | CE NO | D. | SH | EET NO.   |
|-------|-------|------|----|----|---|------|----|---------|---------------|-------|----|----|-----------|
|       |       |      |    |    |   |      | PI |         |               |       | RA | W  | NG<br>108 |
|       |       |      |    |    |   |      | S  | HE      | ET            | 31    | 0  | F  | 108       |
|       |       |      |    |    |   |      |    |         |               |       |    |    |           |
|       |       |      |    |    |   |      |    |         |               |       |    |    |           |
|       |       |      |    |    |   |      |    |         |               |       |    |    |           |
|       |       |      |    |    |   |      |    |         |               |       |    |    |           |
|       |       |      |    |    |   |      |    |         |               |       |    |    |           |
|       |       |      |    |    |   |      |    |         |               |       |    |    |           |
|       |       |      |    |    |   |      |    |         |               |       |    |    |           |
|       |       |      |    |    |   |      |    |         |               |       |    |    |           |
|       |       |      |    |    |   |      |    |         |               |       |    |    |           |
|       |       |      |    |    |   |      |    |         |               |       |    |    |           |
|       |       |      |    |    |   |      |    |         |               |       |    |    |           |
|       |       |      |    |    |   |      |    |         |               |       |    |    |           |
|       |       |      |    |    |   |      |    |         |               |       |    |    |           |
|       |       |      |    |    |   |      |    |         |               |       |    |    |           |
|       |       |      |    |    |   | <br> |    |         |               |       |    |    |           |
|       |       |      |    |    |   |      |    |         |               |       |    |    |           |
|       |       |      |    |    |   | <br> |    |         |               |       |    |    | 280       |
|       |       |      |    |    |   |      |    |         |               |       |    |    | 200       |
| 5.5.2 | 80.38 | <br> |    |    |   |      |    |         |               |       |    |    | 260       |
|       |       |      |    |    |   |      |    |         |               |       |    |    | 240       |
|       |       |      |    |    |   |      |    |         |               |       |    |    | 240       |
|       |       |      |    |    |   |      |    |         |               |       |    |    |           |
|       |       |      |    |    |   |      |    |         |               |       |    |    |           |
|       |       |      |    |    |   |      |    |         |               |       |    |    |           |
|       |       |      |    |    |   |      |    |         |               |       |    |    |           |
|       |       |      |    |    |   |      |    |         |               |       |    |    |           |
|       |       |      |    |    |   |      |    |         |               |       |    |    |           |
|       |       |      |    |    |   |      |    |         |               |       |    |    |           |
|       |       |      |    |    |   |      |    |         |               |       |    |    |           |
|       |       |      |    |    |   |      |    |         |               |       |    |    |           |
|       |       |      |    |    |   |      |    |         |               |       |    |    |           |
|       |       |      |    |    |   |      |    |         |               |       |    |    |           |
|       |       |      |    |    |   |      |    |         |               |       |    |    |           |
|       |       |      |    |    |   |      |    |         |               |       |    |    |           |
|       |       |      |    |    |   |      |    |         |               |       |    |    |           |
|       |       |      |    |    |   |      |    |         |               |       |    |    |           |
| 16    | 0     |      | 20 | 00 |   | _24  | 10 |         |               | 28    | 30 |    |           |

|   |   |     |      |        |        |            |      |    |         |       |       |    | _  |           | _ |
|---|---|-----|------|--------|--------|------------|------|----|---------|-------|-------|----|----|-----------|---|
|   |   |     |      |        |        | )          |      | PF | ROJ. RE | FEREN | CE NO | D. | SH | EET NO.   | _ |
|   |   |     |      |        |        |            |      |    |         | 2829  |       |    |    |           | _ |
|   |   |     |      |        |        |            |      | PI | ER/     | τιλ   | ' D   | RA | WI | NG<br>108 |   |
|   |   |     |      |        |        |            |      | ci |         | ÉT.   | 27    | C  |    | 100       |   |
|   |   |     |      |        |        |            |      | 51 | 161     |       | JZ    | C  | 1  | 100       |   |
|   |   |     |      |        |        |            |      |    |         |       |       |    |    |           |   |
|   |   |     |      |        |        |            | <br> |    |         |       |       |    |    |           |   |
|   |   |     |      |        |        |            |      |    |         |       |       |    |    |           |   |
|   |   |     |      |        |        |            |      |    |         |       |       |    |    |           |   |
|   |   |     |      |        |        |            |      |    |         |       |       |    |    |           |   |
|   |   |     |      |        |        |            |      |    |         |       |       |    |    |           |   |
|   |   |     |      |        |        |            |      |    |         |       |       |    |    |           |   |
|   |   |     |      |        |        |            |      |    |         |       |       |    |    |           |   |
|   |   |     |      |        |        |            |      |    |         |       |       |    |    |           | _ |
|   |   |     |      |        |        |            |      |    |         |       |       |    |    |           |   |
|   |   |     |      |        |        |            |      |    |         |       |       |    |    |           |   |
|   |   |     |      |        |        |            | <br> |    |         |       |       |    |    |           |   |
|   |   |     |      |        |        |            |      |    |         |       |       |    |    |           |   |
|   |   |     |      |        |        |            |      |    |         |       |       |    |    |           |   |
|   |   |     |      |        |        |            |      |    |         |       |       |    |    |           |   |
|   |   |     |      |        |        |            |      |    |         |       |       |    |    |           |   |
|   |   |     |      |        |        |            |      |    |         |       |       |    |    |           | _ |
|   |   |     |      |        |        |            |      |    |         |       |       |    |    |           |   |
|   |   |     |      |        |        |            |      |    |         |       |       |    |    |           |   |
|   |   |     |      |        |        |            |      |    |         |       |       |    |    |           |   |
|   |   |     |      |        |        |            |      |    |         |       |       |    |    |           |   |
|   |   |     |      |        |        |            | <br> |    |         |       |       |    |    |           | _ |
|   |   |     |      |        |        |            |      |    |         |       |       |    |    |           |   |
|   |   |     |      |        |        |            |      |    |         |       |       |    |    |           |   |
|   |   |     |      |        |        |            | <br> |    |         |       |       |    |    |           |   |
|   |   |     |      |        |        |            |      |    |         |       |       |    |    |           |   |
|   |   |     |      |        |        |            |      |    |         |       |       |    |    |           | _ |
|   |   |     |      |        |        |            |      |    |         |       |       |    |    | 290       |   |
|   |   |     |      |        |        |            |      |    |         |       |       |    |    |           |   |
|   |   |     |      |        |        |            |      |    |         |       |       |    |    |           |   |
|   | F |     | IN ' | WFT    |        | <u>р</u> — |      |    |         |       |       |    |    | 000       |   |
|   | r | 100 |      | ** = 1 |        |            | <br> |    |         |       |       |    |    | 280       | - |
|   |   |     |      |        |        |            |      |    |         |       |       |    |    |           |   |
|   |   |     |      |        |        |            |      |    |         |       |       |    |    |           |   |
|   |   |     | 1    | S.S    | 5. 272 | .14        |      |    |         |       |       |    |    | 270       | _ |
|   |   | /   |      |        |        |            |      |    |         |       |       |    |    |           |   |
|   |   | /   |      |        |        |            |      |    |         |       |       |    |    |           | _ |
|   |   |     |      |        |        |            |      |    |         |       |       |    |    |           |   |
| / |   |     |      |        |        |            |      |    |         |       |       |    |    |           |   |
|   |   |     |      |        |        |            |      |    |         |       |       |    |    |           | _ |
|   |   |     |      |        |        |            |      |    |         |       |       |    |    |           |   |
|   |   |     |      |        |        |            |      |    |         |       |       |    |    |           |   |
|   |   |     |      |        |        |            |      |    |         |       |       |    |    |           |   |
|   |   |     |      |        |        |            |      |    |         |       |       |    |    |           |   |
|   |   |     |      |        |        |            |      |    |         |       |       |    |    |           | _ |
|   |   |     |      |        |        |            |      |    |         |       |       |    |    |           |   |
|   |   |     |      |        |        |            |      |    |         |       |       |    |    |           |   |
|   |   |     |      |        |        |            |      |    |         |       |       |    |    |           |   |
|   |   |     |      |        |        |            |      |    |         |       |       |    |    |           |   |
|   |   |     |      |        |        |            |      |    |         |       |       |    |    |           | - |
|   |   |     |      |        |        |            |      |    |         |       |       |    |    |           |   |
|   |   |     |      |        |        |            |      |    |         |       |       |    |    |           |   |
|   |   |     |      |        |        |            |      |    |         |       |       |    |    |           | _ |
|   |   |     |      |        |        |            |      |    |         |       |       |    |    |           |   |
|   |   |     |      |        |        |            |      |    |         |       |       |    |    |           |   |
|   |   |     |      |        |        |            |      |    |         |       |       |    |    |           |   |
|   |   |     |      |        |        |            |      |    |         |       |       |    |    |           |   |
|   |   |     |      |        |        |            |      |    |         |       |       |    |    |           | _ |
|   |   |     |      |        |        |            |      |    |         |       |       |    |    |           |   |
|   |   |     |      |        |        |            |      |    |         |       |       |    |    |           |   |
|   |   |     |      |        |        |            |      |    |         |       |       |    |    |           |   |
| ~ |   |     |      |        |        |            |      |    |         |       |       |    |    |           |   |
| 8 | 0 |     |      | 10     | IU     |            | 12   | U  |         |       | 4     | U  |    |           | _ |
|   |   |     |      |        |        |            |      |    |         |       |       |    |    |           |   |
|   |   |     |      |        |        |            | <br> |    |         |       |       |    |    |           |   |