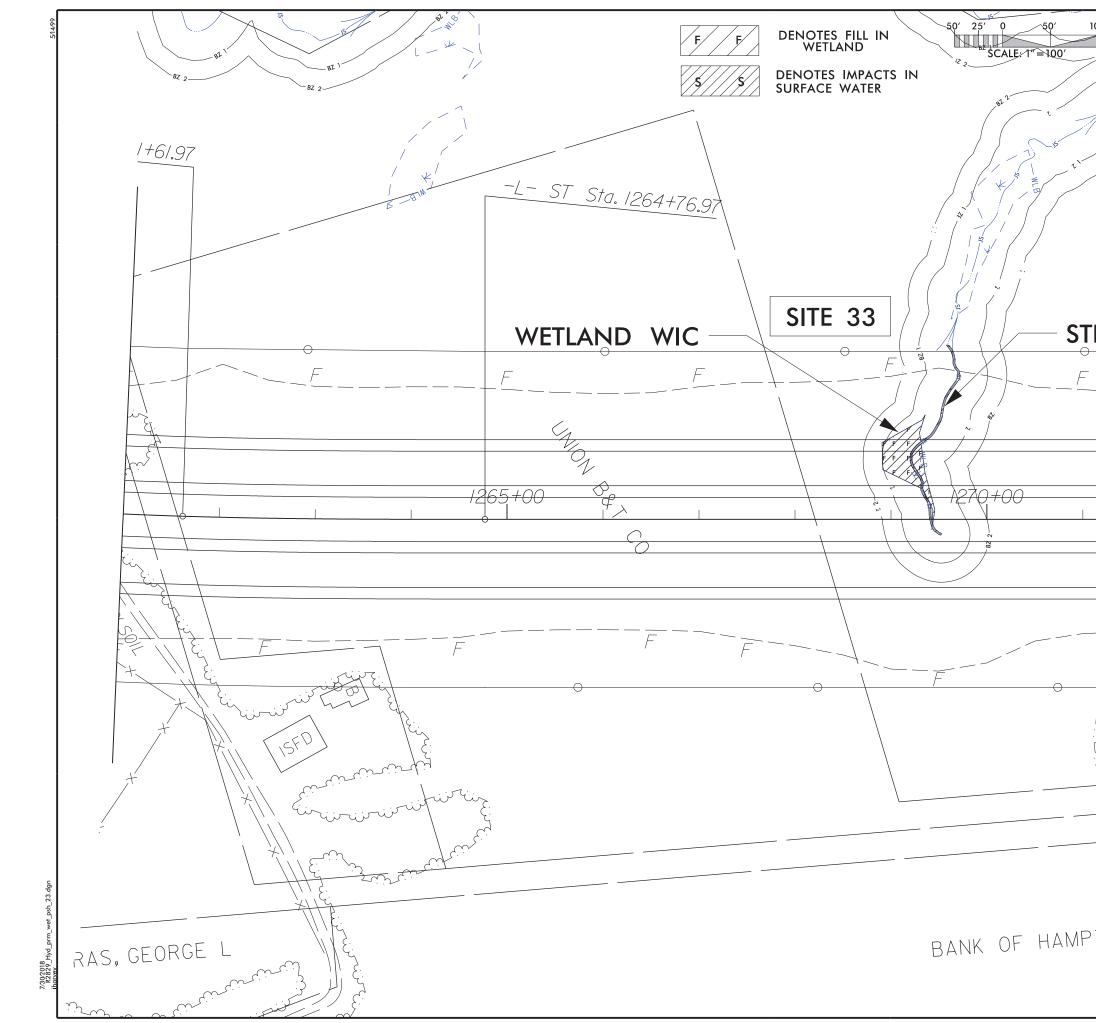

LOCHNER PROJECT REFERENCE NO. SHEET NO. RW SHEET NO. ROADWAY DESIGN ENGINEER 10<u>0</u>′ 13 H. W. LOCHNER, INC. 2840 PLAZA PLACE, SUITE 202 RALEIGH, NC 27612 HYDRAULICS ENGINEER NC License mber F–0159 PRELIMINARY PLANS DO NOT USE FOR CONSTRUCTION DOCUMENT NOT CONSIDERED FINAL UNLESS ALL SIGNATURES COMPLETED PERMIT DRAWING SHEET 23 OF 108 <u>PC\_Std</u>: 1102+48.60 RANSPORTATION 1105+00 PAVEMENT REMOVAL