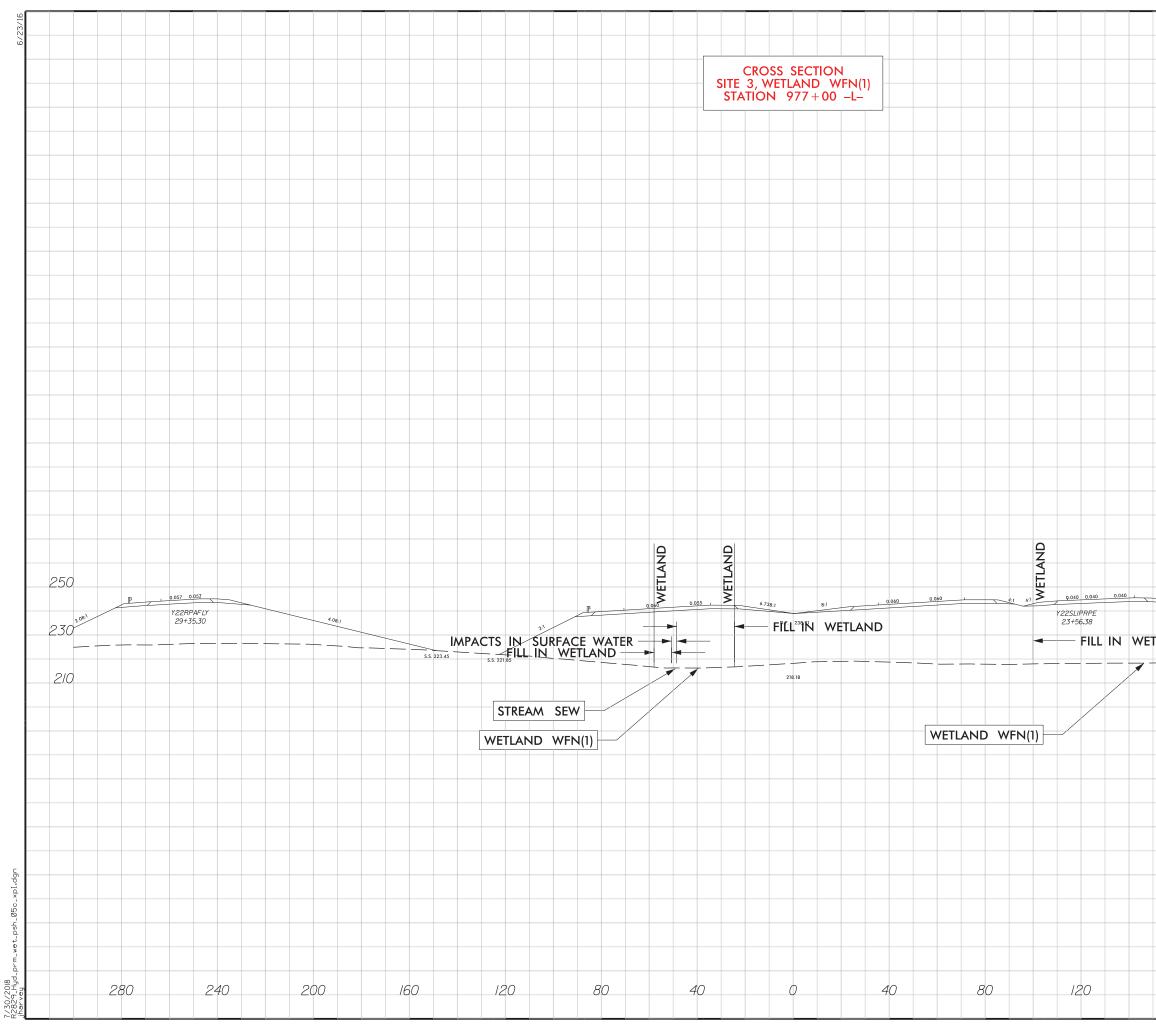

\_\_\_\_

|          |      |           |    | (     | )     |      | PF | ROJ. RI | EFEREN<br>2829 | ce no  | ). | SH | EET N | Э. |
|----------|------|-----------|----|-------|-------|------|----|---------|----------------|--------|----|----|-------|----|
|          |      |           |    |       |       |      | Pl |         | VIT<br>ET      | D<br>7 | RA |    |       | ;  |
|          |      |           |    |       |       |      | J  |         |                | -      |    |    |       |    |
|          |      |           |    |       |       |      |    |         |                |        |    |    |       | _  |
|          |      |           |    |       |       |      |    |         |                |        |    |    |       |    |
|          |      |           |    |       |       |      |    |         |                |        |    |    |       |    |
|          |      |           |    |       |       |      |    |         |                |        |    |    |       |    |
|          |      |           |    |       |       |      |    |         |                |        |    |    |       | _  |
|          |      |           |    |       |       | <br> |    |         |                |        |    |    |       |    |
|          |      |           |    |       |       |      |    |         |                |        |    |    |       | _  |
|          |      |           |    |       |       |      |    |         |                |        |    |    |       | _  |
|          |      |           |    |       |       |      |    |         |                |        |    |    |       |    |
|          |      |           |    |       |       |      |    |         |                |        |    |    |       |    |
|          |      |           |    |       |       |      |    |         |                |        |    |    |       |    |
|          |      |           |    |       |       |      |    |         |                |        |    |    |       |    |
|          |      |           |    |       |       |      |    |         |                |        |    |    |       |    |
|          |      |           |    |       |       |      |    |         |                |        |    |    |       |    |
|          |      |           |    |       |       |      |    |         |                |        |    |    |       | _  |
|          |      |           |    |       |       |      |    |         |                |        |    |    |       |    |
|          |      | WETLAND   |    |       |       |      |    |         |                |        |    |    |       |    |
|          |      | <br>VET L |    |       |       |      |    |         |                |        |    |    | 250   |    |
| <u> </u> |      | >         |    |       |       |      |    |         |                |        |    |    |       |    |
| ΓLAN     | 1D - | >,<br>►   |    |       |       |      |    |         |                |        |    |    | 230   | _  |
|          |      | <br>      | _  | 5.5.2 | 19.27 | <br> |    |         |                |        |    |    | 010   | _  |
|          |      |           |    |       |       |      |    |         |                |        |    |    | 210   |    |
|          |      |           |    |       |       |      |    |         |                |        |    |    |       |    |
|          |      |           |    |       |       |      |    |         |                |        |    |    |       |    |
|          |      |           |    |       |       |      |    |         |                |        |    |    |       |    |
|          |      |           |    |       |       |      |    |         |                |        |    |    |       | _  |
|          |      |           |    |       |       | <br> |    |         |                |        |    |    |       |    |
|          |      | <br>      |    |       |       |      |    |         |                |        |    |    |       |    |
|          |      |           |    |       |       |      |    |         |                |        |    |    |       |    |
|          |      |           |    |       |       |      |    |         |                |        |    |    |       |    |
|          |      |           |    |       |       |      |    |         |                |        |    |    |       |    |
|          |      |           |    |       |       |      |    |         |                |        |    |    |       |    |
| 16       | 0    |           | 20 | 0     |       | 24   | 40 |         |                | 28     | 30 |    |       |    |