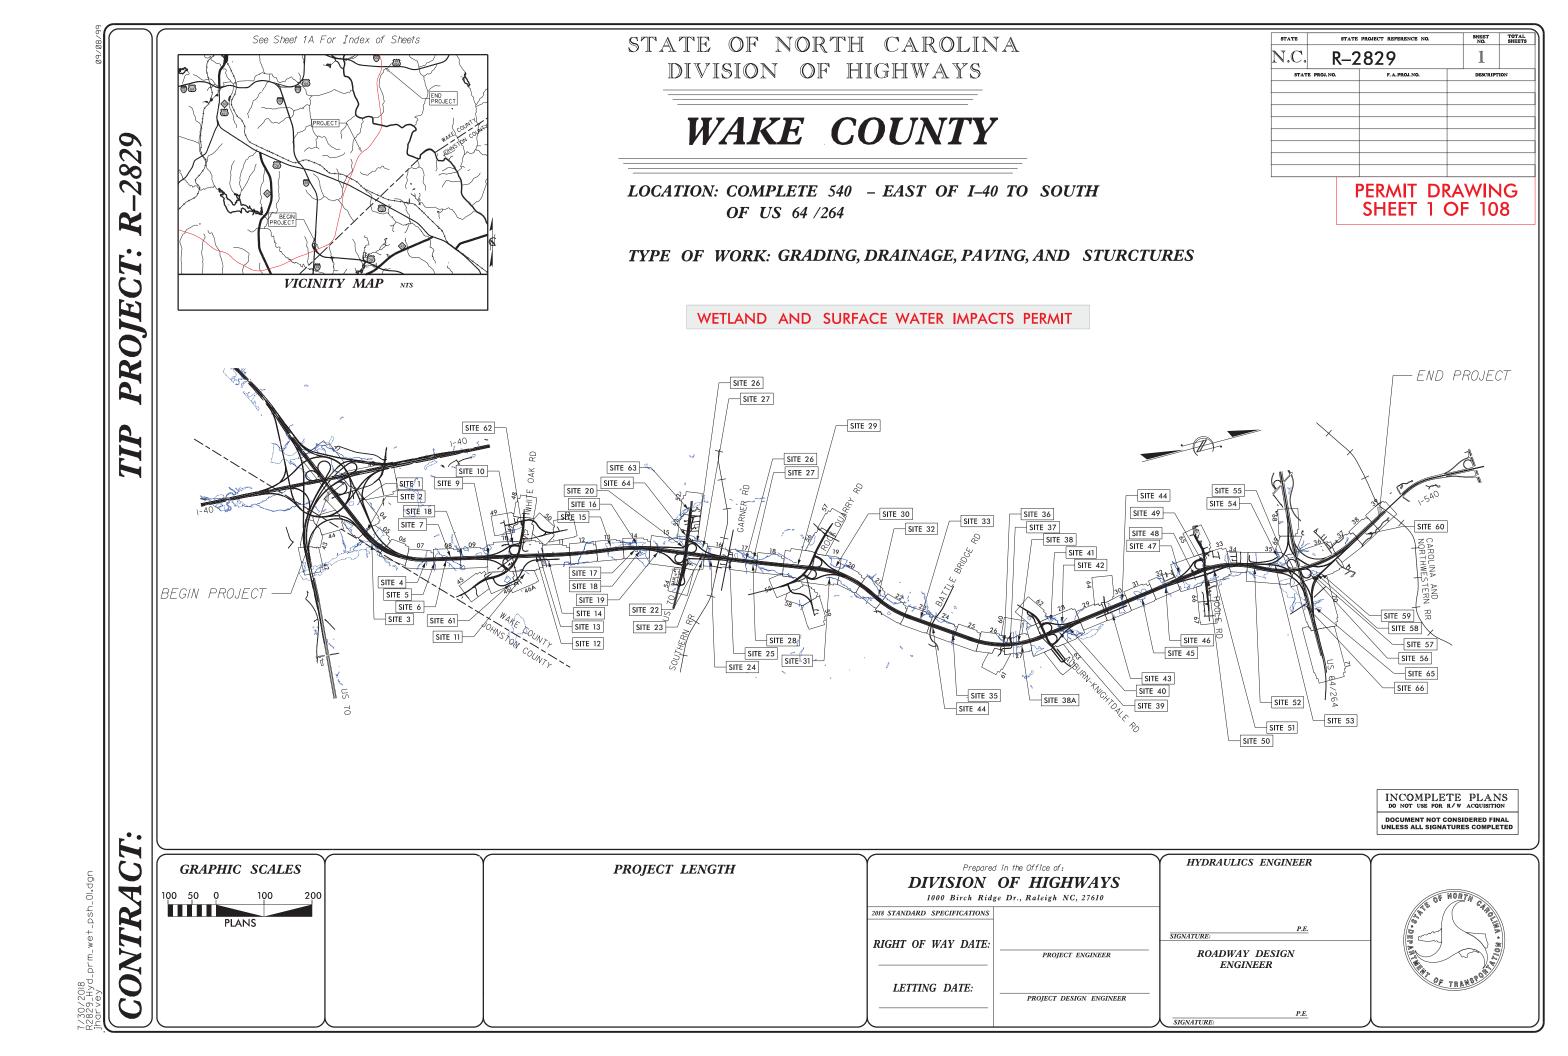

|    |     |          |        |        | (    | 0 |      | PR      | ROJ. RI | FEREN<br>2829 | CE NO | D.      | SH | eet no.  |   |
|----|-----|----------|--------|--------|------|---|------|---------|---------|---------------|-------|---------|----|----------|---|
|    |     |          |        |        |      |   |      |         |         |               |       |         | \  |          |   |
|    |     |          |        |        |      |   |      | ۲۱<br>c |         |               |       | KA<br>O |    | NG<br>08 |   |
|    |     |          |        |        |      |   |      | J       |         | . 6. 1        | 0     | 0       |    | 00       |   |
|    |     |          |        |        |      |   |      |         |         |               |       |         |    |          |   |
|    |     |          |        |        |      |   |      |         |         |               |       |         |    |          | İ |
|    |     |          |        |        |      |   |      |         |         |               |       |         |    |          | 1 |
|    |     |          |        |        |      |   |      |         |         |               |       |         |    |          |   |
|    |     |          |        |        |      |   |      |         |         |               |       |         |    |          |   |
|    |     |          |        |        |      |   |      |         |         |               |       |         |    |          |   |
|    |     |          |        |        |      |   |      |         |         |               |       |         |    |          |   |
|    |     |          |        |        |      |   |      |         |         |               |       |         |    |          |   |
|    |     |          |        |        |      |   |      |         |         |               |       |         |    |          |   |
|    |     |          |        |        |      |   |      |         |         |               |       |         |    |          | 1 |
|    |     |          |        |        |      |   |      |         |         |               |       |         |    |          |   |
|    |     |          |        |        |      |   |      |         |         |               |       |         |    |          |   |
|    |     |          |        |        |      |   |      |         |         |               |       |         |    |          |   |
|    |     |          |        |        |      |   |      |         |         |               |       |         |    |          |   |
|    |     |          |        |        |      |   |      |         |         |               |       |         |    |          |   |
|    |     |          |        |        |      |   |      |         |         |               |       |         |    |          |   |
|    |     |          |        |        |      |   |      |         |         |               |       |         |    |          | l |
|    |     |          |        |        |      |   | <br> |         |         |               |       |         |    |          |   |
|    |     |          |        |        |      |   |      |         |         |               |       |         |    |          |   |
|    |     |          |        |        |      |   |      |         |         |               |       |         |    |          |   |
|    |     |          |        |        |      |   |      |         |         |               |       |         |    |          |   |
|    |     |          |        |        |      |   |      |         |         |               |       |         |    |          |   |
|    |     |          |        |        |      |   |      |         |         |               |       |         |    |          | 1 |
|    |     |          |        |        |      |   |      |         |         |               |       |         |    |          |   |
| 1  | - I |          |        |        |      |   |      |         |         |               |       |         |    | 260      |   |
|    |     | <u> </u> | 2.61.1 |        |      |   |      |         |         |               |       |         |    |          |   |
|    |     |          |        | 5.5.24 | 3.08 |   | <br> |         |         |               |       |         |    | 240      |   |
|    |     |          |        |        |      |   |      |         |         |               |       |         |    |          |   |
|    |     |          |        |        |      |   |      |         |         |               |       |         |    | 220      |   |
|    |     |          |        |        |      |   |      |         |         |               |       |         |    | 0        | 1 |
|    |     |          |        |        |      |   |      |         |         |               |       |         |    |          |   |
|    |     |          |        |        |      |   |      |         |         |               |       |         |    |          |   |
|    |     |          |        |        |      |   |      |         |         |               |       |         |    |          |   |
|    |     |          |        |        |      |   |      |         |         |               |       |         |    |          |   |
|    |     |          |        |        |      |   |      |         |         |               |       |         |    |          |   |
|    |     |          |        |        |      |   |      |         |         |               |       |         |    |          |   |
|    |     |          |        |        |      |   |      |         |         |               |       |         |    |          |   |
|    |     |          |        |        |      |   |      |         |         |               |       |         |    |          |   |
|    |     |          |        |        |      |   |      |         |         |               |       |         |    |          |   |
|    |     |          |        |        |      |   |      |         |         |               |       |         |    |          |   |
|    |     |          |        |        |      |   |      |         |         |               |       |         |    |          |   |
|    |     |          |        |        |      |   |      |         |         |               |       |         |    |          |   |
|    |     |          |        |        |      |   |      |         |         |               |       |         |    |          |   |
| 10 | 0   |          |        | 0      |      |   | 0    | 10      |         |               | 0     | 20      |    |          |   |
| 16 | 50  |          |        | 20     | 00   |   | 24   | tU      |         |               | 28    | U       |    |          |   |
|    |     |          |        |        |      |   |      |         |         |               |       |         |    |          |   |