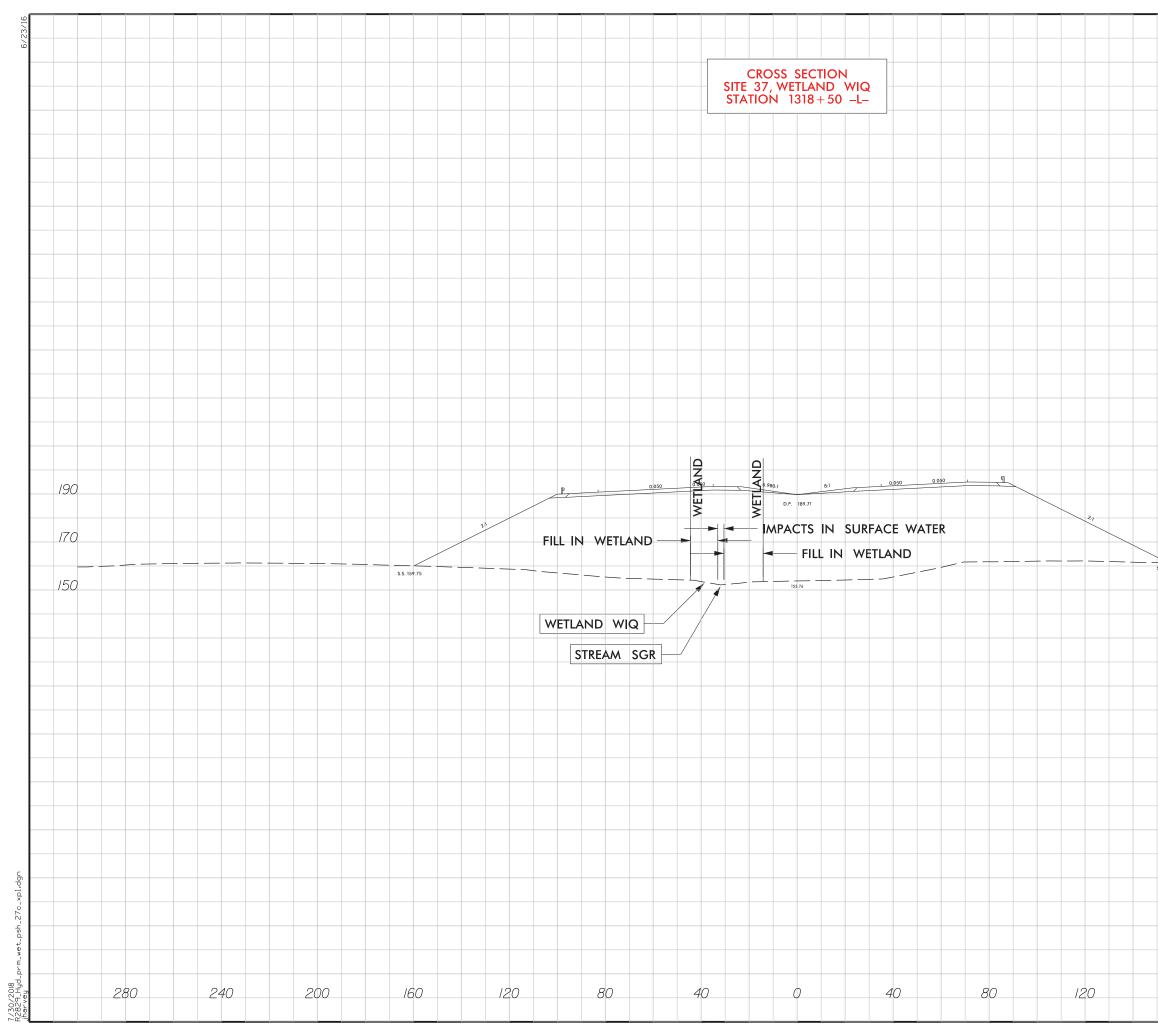

|    |   |      |    |         |                      |         |    |    |       |    |
|          |     |      |    |    |   |      |    |         |                      |         |    |    |       |    |
|          |     |      |    |    |   |      |    |         |                      |         |    |    |       |    |
|          |     |      |    |    |   |      |    |         |                      |         |    |    |       |    |
|          |     |      |    |    |   |      |    |         |                      |         |    |    |       |    |
|          |     |      |    |    |   |      |    |         |                      |         |    |    |       |    |
| 16       | 50  |      | 20 | 00 |   | 24   | 40 |         |                      | 28      | 80 |    |       |    |



|             |   |      |    | (  | ) |      | PR | ROJ. RE | FEREN<br>2829 | CE NO | D. | SH     | eet n | 0. |
|-------------|---|------|----|----|---|------|----|---------|---------------|-------|----|--------|-------|----|
|             |   |      |    |    |   |      | D  |         |               |       | DΛ | \\/I   |       | •  |
|             |   | <br> |    |    |   | <br> | SI |         | ∧IT<br>ET     | 59    |    | )<br>F | 108   | R  |
|             |   | <br> |    |    |   |      |    |         |               |       |    | •      |       | _  |
|             |   | <br> |    |    |   | <br> |    |         |               |       |    |        |       |    |
|             |   |      |    |    |   |      |    |         |               |       |    |        |       |    |