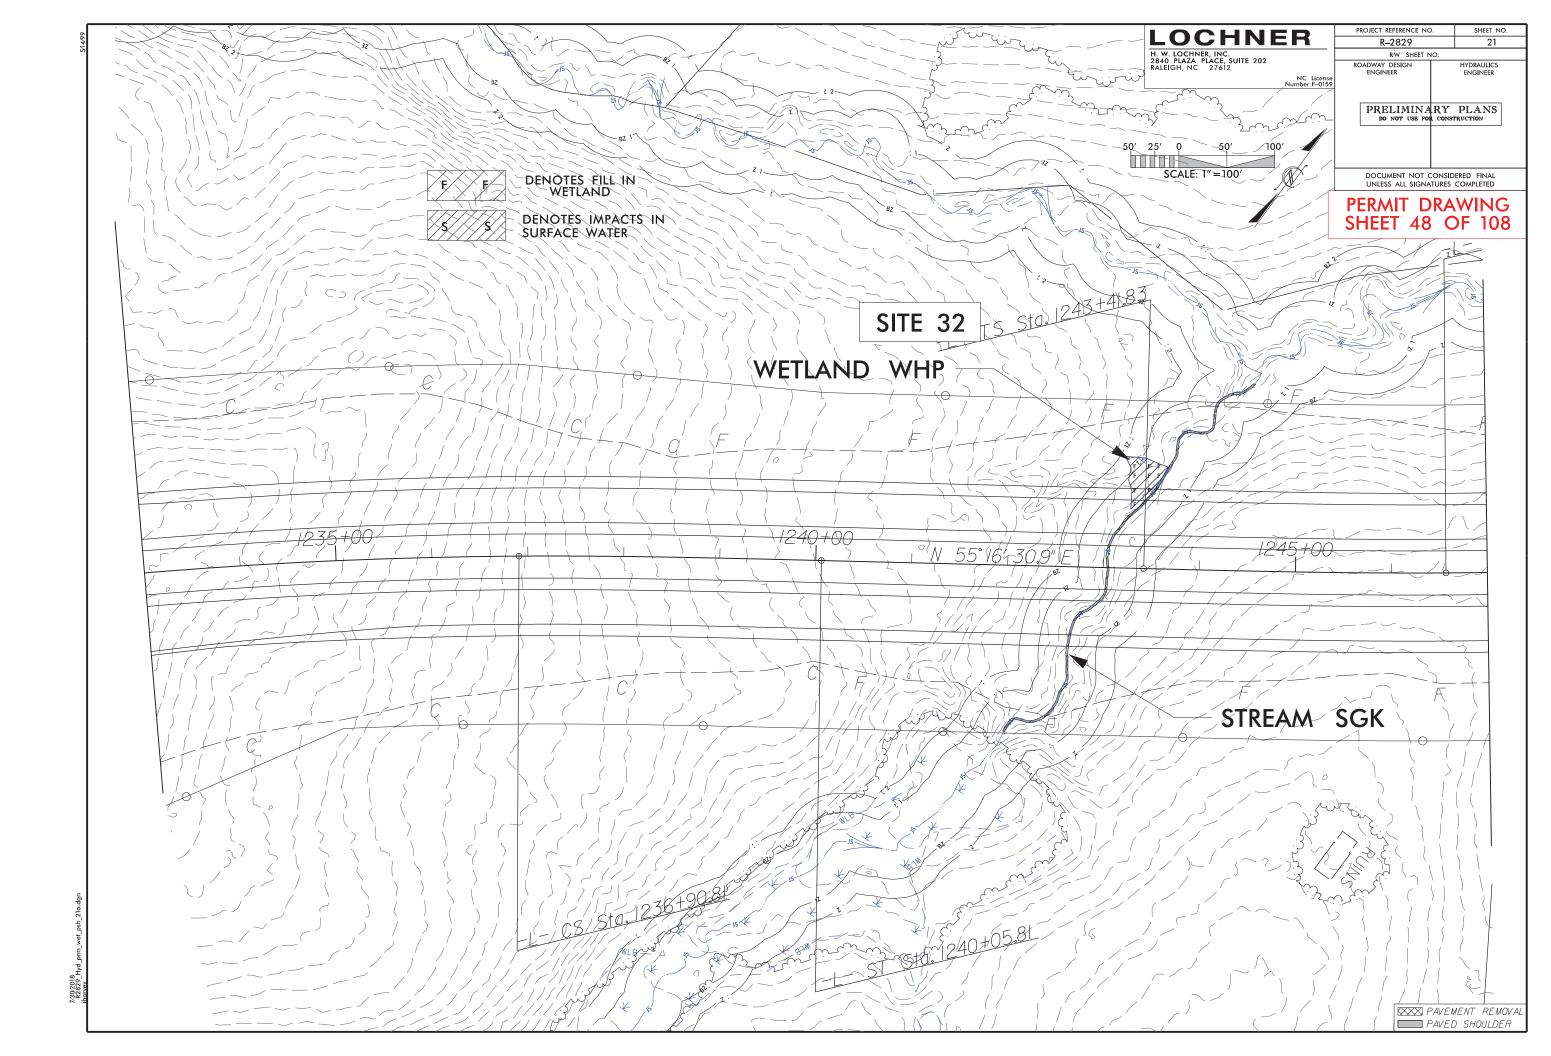

|                |             |     |        |
|          |             |     |   |         |                |             |     |        |
|          |             |     |   |         |                |             |     |        |
|          |             |     |   |         |                |             |     |        |
|          |             |     |   |         |                |             |     |        |
|          |             |     |   |         |                |             |     |        |
|          |             |     |   |         |                |             |     |        |
|          |             |     |   |         |                |             |     |        |
|          | 360         | 400 | 2 | 4.      | 40             |             | 48  | 0      |







\_\_\_

|    |   |       |    | (  |      |    | PR | ROJ. RE | <b>FEREN</b><br>2829 | ICE NO | ).       | SH         | ieet no.  |
|----|---|-------|----|----|------|----|----|---------|----------------------|--------|----------|------------|-----------|
|    |   |       |    |    |      |    | PI |         |                      | D      | RA       | WI         | NG<br>108 |
|    |   |       |    |    |      |    | 16 | 151     |                      | 49     | <u> </u> | ) <b>F</b> | 108       |
|    |   |       |    |    |      |    |    |         |                      |        |          |            |           |
|    |   |       |    |    |      |    |    |         |                      |        |          |            |           |
|    |   |       |    |    | <br> |    |