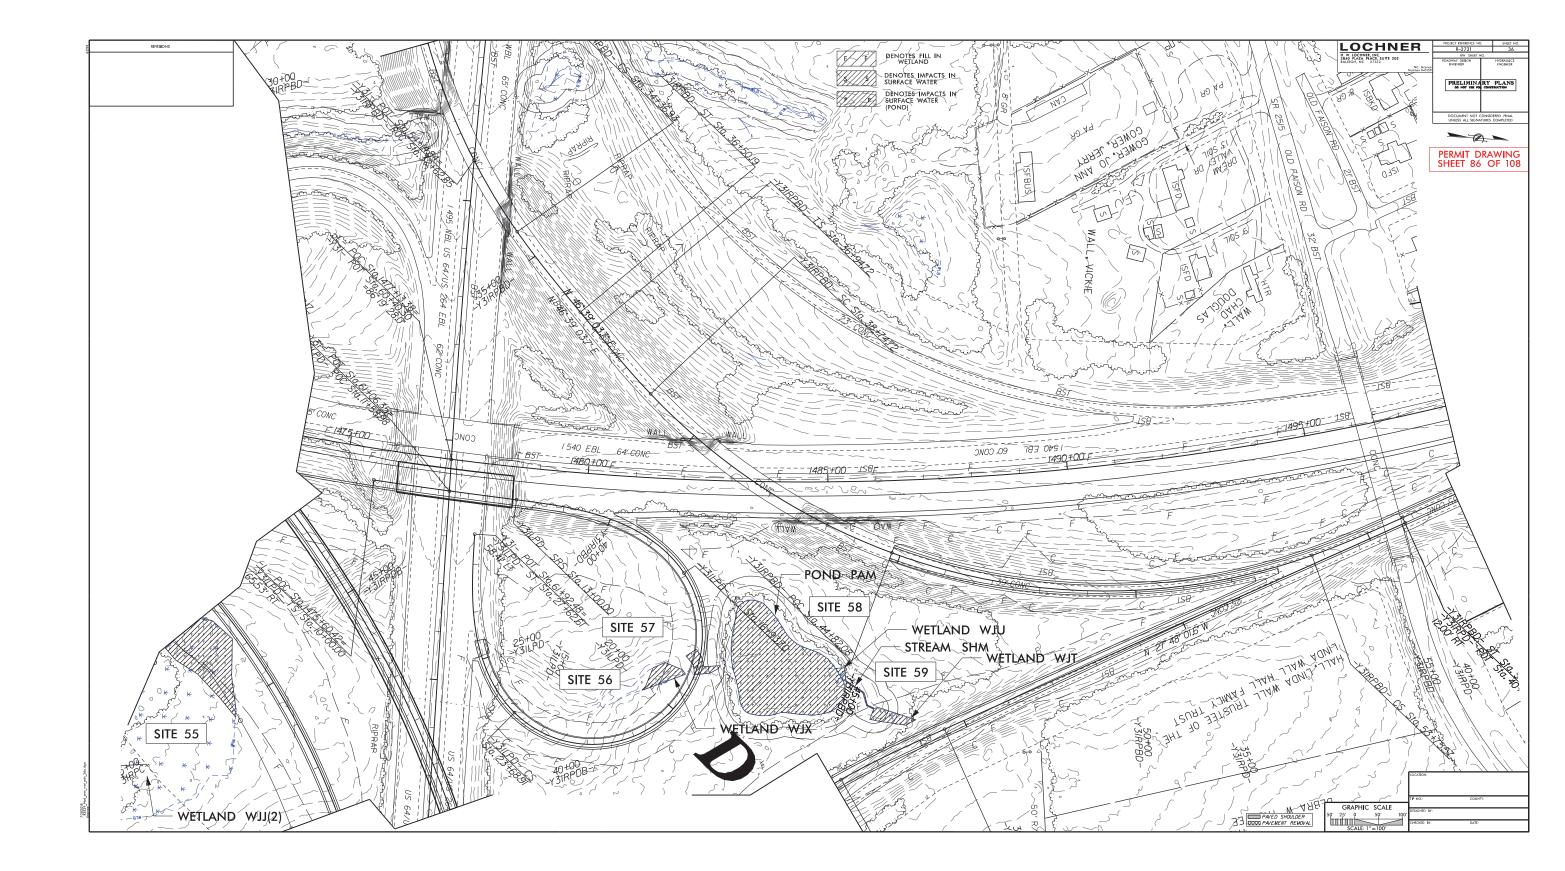

LOCHNER PROJECT REFERENCE NO. SHEET NO. RW SHEET NO. ROADWAY DESIGN ENGINEER 10<u>0</u>′ 13 H. W. LOCHNER, INC. 2840 PLAZA PLACE, SUITE 202 RALEIGH, NC 27612 HYDRAULICS ENGINEER NC License mber F–0159 PRELIMINARY PLANS DO NOT USE FOR CONSTRUCTION DOCUMENT NOT CONSIDERED FINAL UNLESS ALL SIGNATURES COMPLETED PERMIT DRAWING SHEET 23 OF 108 <u>PC\_Std</u>: 1102+48.60 RANSPORTATION 1105+00 PAVEMENT REMOVAL