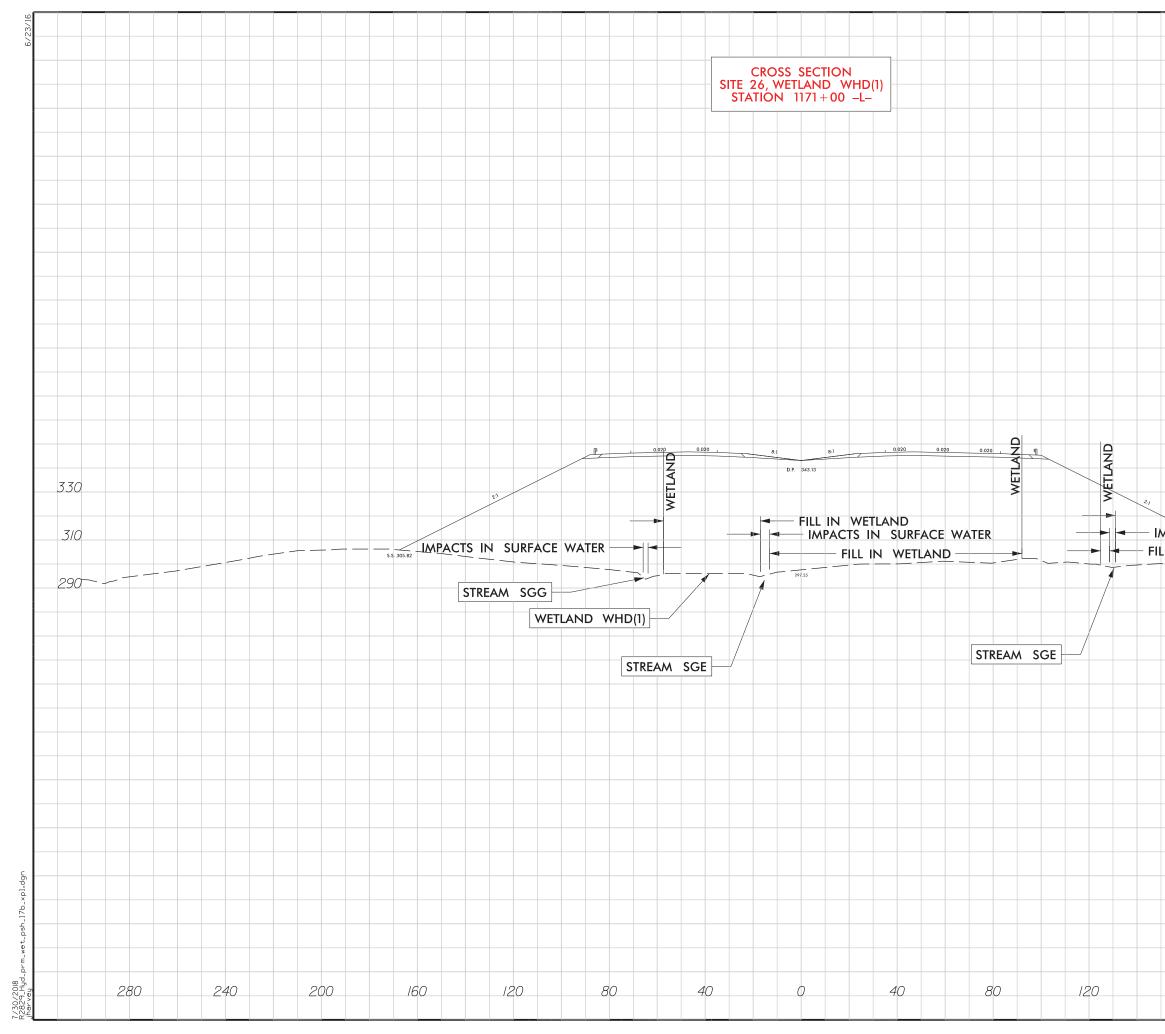

|    |   |             |          |         |               |       |    |          |           |   |
|            |    |   |             |          |         |               |       |    |          |           | _ |
|            |    |   |             |          |         |               |       |    |          |           | _ |
|            |    |   |             |          |         |               |       |    |          |           |   |
|            |    |   |             |          |         |               |       |    |          |           |   |
|            |    |   |             |          |         |               |       |    |          |           |   |
| 160        | 20 | 0 | 24          | 40       |         |               | 28    | 0  |          |           |   |







|      |     |     |            |    | (       |        |    | PF       | ROJ. RI | <b>FEREN</b><br>2829 | ICE NO | D. | SH       | ieet no.  |
|------|-----|-----|------------|----|---------|--------|----|----------|---------|----------------------|--------|----|----------|-----------|
|      |     |     |            |    |         |        |    | PI<br>SI |         |                      |        | RA | WI<br>)F | NG<br>108 |
|      |     |     |            |    |         |        |    | 0.       |         |                      |        |    |          |           |
|      |     |     |            |    |         |        |    |          |         |                      |        |    |          |           |
|      |     |     |            |    |         |        |    |          |