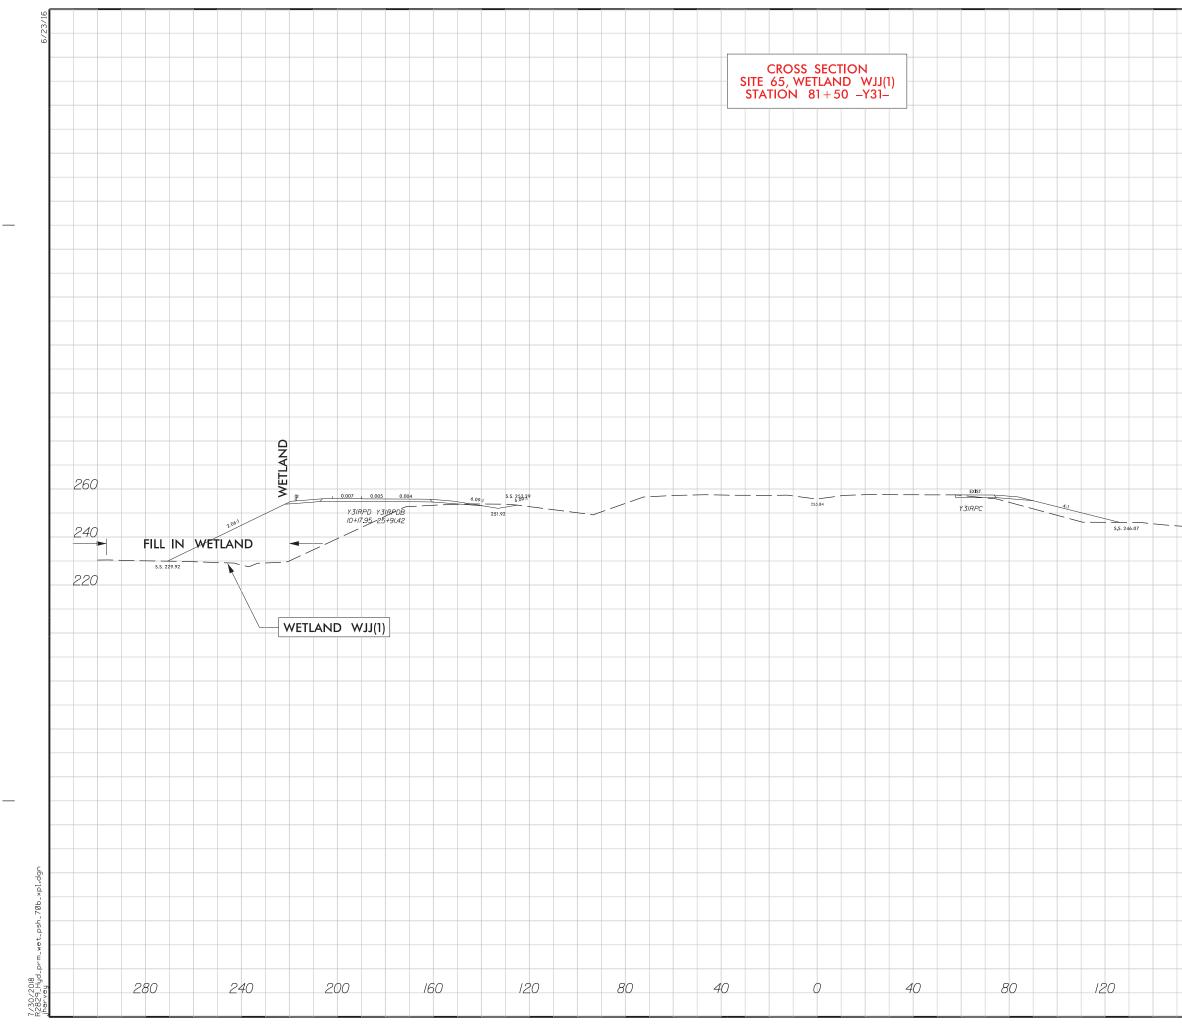

|    |     |          |        |        | (    | 0 |      | PR      | ROJ. RI | FEREN<br>2829 | CE NO | D.      | SH | eet no.  |   |
|----|-----|----------|--------|--------|------|---|------|---------|---------|---------------|-------|---------|----|----------|---|
|    |     |          |        |        |      |   |      |         |         |               |       |         | \  |          |   |
|    |     |          |        |        |      |   |      | ۲۱<br>c |         |               |       | KA<br>O |    | NG<br>08 |   |
|    |     |          |        |        |      |   |      | J       |         | . 6. 1        | 0     | 0       |    | 00       |   |
|    |     |          |        |        |      |   |      |         |         |               |       |         |    |          |   |
|    |     |          |        |        |      |   |      |         |         |               |       |         |    |          | İ |
|    |     |          |        |        |      |   |      |         |         |               |       |         |    |          | 1 |
|    |     |          |        |        |      |   |      |         |         |               |       |         |    |          |   |
|    |     |          |        |        |      |   |      |         |         |               |       |         |    |          |   |
|    |     |          |        |        |      |   |      |         |         |               |       |         |    |          |   |
|    |     |          |        |        |      |   |      |         |         |               |       |         |    |          |   |
|    |     |          |        |        |      |   |      |         |         |               |       |         |    |          |   |
|    |     |          |        |        |      |   |      |         |         |               |       |         |    |          |   |
|    |     |          |        |        |      |   |      |         |         |               |       |         |    |          | 1 |
|    |     |          |        |        |      |   |      |         |         |               |       |         |    |          |   |
|    |     |          |        |        |      |   |      |         |         |               |       |         |    |          |   |
|    |     |          |        |        |      |   |      |         |         |               |       |         |    |          |   |
|    |     |          |        |        |      |   |      |         |         |               |       |         |    |          |   |
|    |     |          |        |        |      |   |      |         |         |               |       |         |    |          |   |
|    |     |          |        |        |      |   |      |         |         |               |       |         |    |          |   |
|    |     |          |        |        |      |   |      |         |         |               |       |         |    |          | l |
|    |     |          |        |        |      |   | <br> |         |         |               |       |         |    |          |   |
|    |     |          |        |        |      |   |      |         |         |               |       |         |    |          |   |
|    |     |          |        |        |      |   |      |         |         |               |       |         |    |          |   |
|    |     |          |        |        |      |   |      |         |         |               |       |         |    |          |   |
|    |     |          |        |        |      |   |      |         |         |               |       |         |    |          |   |
|    |     |          |        |        |      |   |      |         |         |               |       |         |    |          | 1 |
|    |     |          |        |        |      |   |      |         |         |               |       |         |    |          |   |
| 1  | - I |          |        |        |      |   |      |         |         |               |       |         |    | 260      |   |
|    |     | <u> </u> | 2.61.1 |        |      |   |      |         |         |               |       |         |    |          |   |
|    |     |          |        | 5.5.24 | 3.08 |   | <br> |         |         |               |       |         |    | 240      |   |
|    |     |          |        |        |      |   |      |         |         |               |       |         |    |          |   |
|    |     |          |        |        |      |   |      |         |         |               |       |         |    | 220      |   |
|    |     |          |        |        |      |   |      |         |         |               |       |         |    | 0        | 1 |
|    |     |          |        |        |      |   |      |         |         |               |       |         |    |          |   |
|    |     |          |        |        |      |   |      |         |         |               |       |         |    |          |   |
|    |     |          |        |        |      |   |      |         |         |               |       |         |    |          |   |
|    |     |          |        |        |      |   |      |         |         |               |       |         |    |          |   |
|    |     |          |        |        |      |   |      |         |         |               |       |         |    |          |   |
|    |     |          |        |        |      |   |      |         |         |               |       |         |    |          |   |
|    |     |          |        |        |      |   |      |         |         |               |       |         |    |          |   |
|    |     |          |        |        |      |   |      |         |         |               |       |         |    |          |   |
|    |     |          |        |        |      |   |      |         |         |               |       |         |    |          |   |
|    |     |          |        |        |      |   |      |         |         |               |       |         |    |          |   |
|    |     |          |        |        |      |   |      |         |         |               |       |         |    |          |   |
|    |     |          |        |        |      |   |      |         |         |               |       |         |    |          |   |
|    |     |          |        |        |      |   |      |         |         |               |       |         |    |          |   |
| 10 | 0   |          |        | 0      |      |   | 0    | 10      |         |               | 0     | 20      |    |          |   |
| 16 | 50  |          |        | 20     | 00   |   | 24   | tU      |         |               | 28    | U       |    |          |   |
|    |     |          |        |        |      |   |      |         |         |               |       |         |    |          |   |