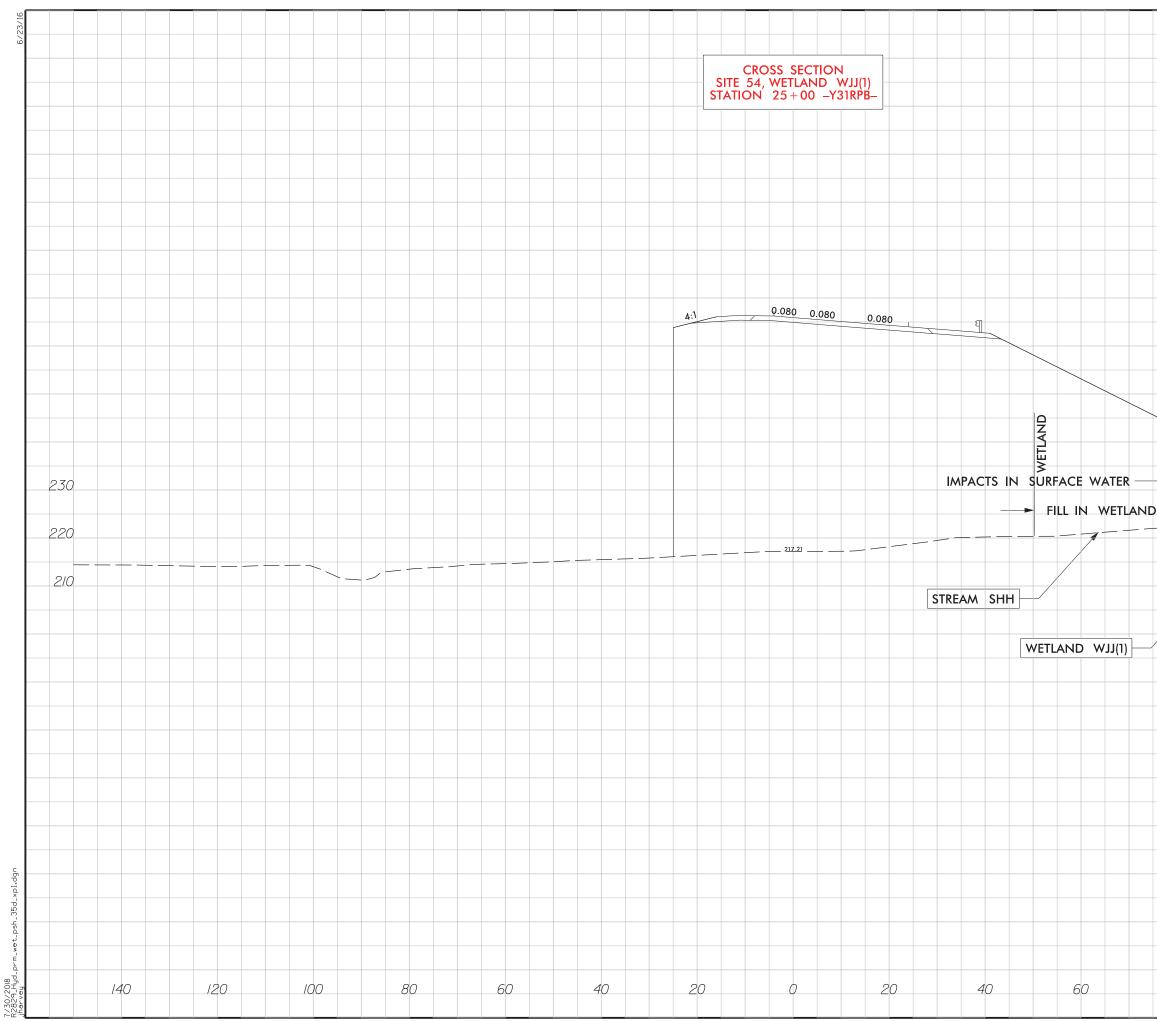

|      |     |     |            |    | (       |        |    | PF       | ROJ. RI | <b>FEREN</b><br>2829 | ICE NO | D. | SH       | ieet no.  |
|------|-----|-----|------------|----|---------|--------|----|----------|---------|----------------------|--------|----|----------|-----------|
|      |     |     |            |    |         |        |    | PI<br>SI |         |                      |        | RA | WI<br>)F | NG<br>108 |
|      |     |     |            |    |         |        |    | 0.       |         |                      |        |    |          |           |
|      |     |     |            |    |         |        |    |          |         |                      |        |    |          |           |
|      |     |     |            |    |         |        |    |          |         |                      |        |    |          |           |
|      |     |     |            |    |         |        |    |          |         |                      |        |    |          |           |
|      |     |     |            |    |         |        |    |          |         |                      |        |    |          |           |
|      |     |     |            |    |         |        |    |          |         |                      |        |    |          |           |
|      |     |     |            |    |         |        |    |          |         |                      |        |    |          |           |
|      |     |     |            |    |         |        |    |          |         |                      |        |    |          |           |
|      |     |     |            |    |         |        |    |          |         |                      |        |    |          |           |
|      |     |     |            |    |         |        |    |          |         |                      |        |    |          |           |
|      |     |     |            |    |         |        |    |          |         |                      |        |    |          |           |
|      |     |     |            |    |         |        |    |          |         |                      |        |    |          |           |
|      |     |     |            |    | Q       |        |    |          |         |                      |        |    |          |           |
|      |     |     |            |    | WETLAND |        |    |          |         |                      |        |    |          |           |
|      |     |     |            |    | ž       |        |    |          |         |                      |        |    |          | 330       |
|      | ζτς |     | FI<br>SUR  |    |         |        | >  |          |         |                      |        |    |          | 710       |
| L IN |     | ETD |            |    |         | <br>.ĸ |    |          |         |                      |        |    | . —      | 310       |
|      |     |     | S.S. 302.2 | 1  |         |        |    |          |         |                      |        |    |          | 290       |
|      |     |     |            |    |         |        |    |          |         |                      |        |    |          |           |
|      |     |     |            |    |         |        |    |          |         |                      |        |    |          |           |
|      |     |     |            |    |         |        |    |          |         |                      |        |    |          |           |
|      |     |     |            |    |         |        |    |          |         |                      |        |    |          |           |
|      |     |     |            |    |         |        |    |          |         |                      |        |    |          |           |
|      |     |     |            |    |         |        |    |          |         |                      |        |    |          |           |
|      |     |     |            |    |         |        |    |          |         |                      |        |    |          |           |
|      |     |     |            |    |         |        |    |          |         |                      |        |    |          |           |
|      |     |     |            |    |         |        |    |          |         |                      |        |    |          |           |
|      |     |     |            |    |         |        |    |          |         |                      |        |    |          |           |
|      |     |     |            |    |         |        |    |          |         |                      |        |    |          |           |
|      |     |     |            |    |         |        |    |          |         |                      |        |    |          |           |
|      |     |     |            |    |         |        |    |          |         |                      |        |    |          |           |
| 16   | 50  |     |            | 20 | 10      |        | 24 | 40       |         |                      | 28     | 30 |          |           |