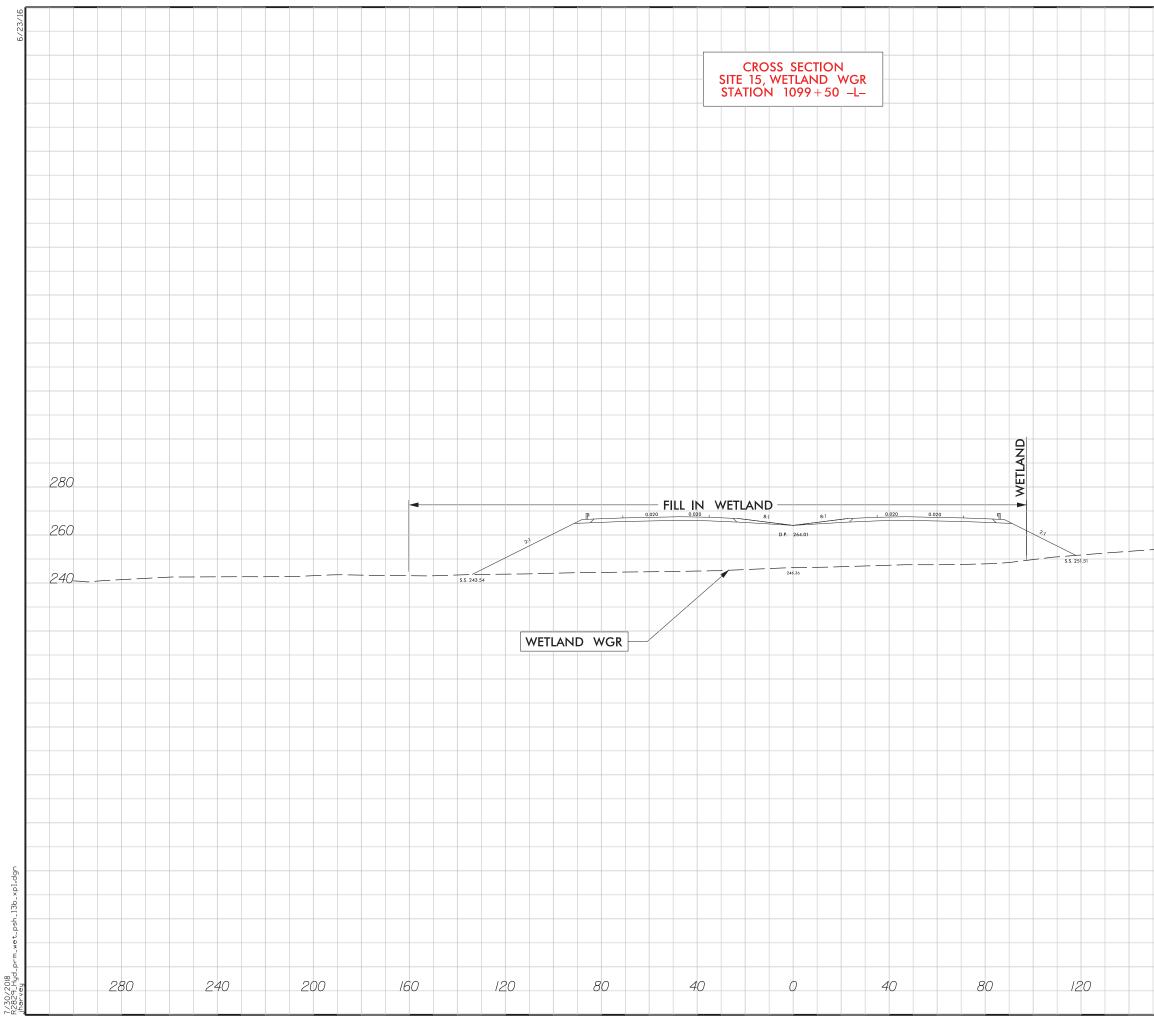

|    |   |      |    | (  | ) |      | PF | ROJ. RI |    | ICE NO | ). | SH | eet no    | ). |
|----|---|------|----|----|---|------|----|---------|----|--------|----|----|-----------|----|
|    |   |      |    |    |   |      |    |         |    |        |    | WI | NG<br>108 | ,  |
|    |   |      |    |    |   |      | Sł | HE      | ET | 25     | С  | )F | 108       | 3  |
|    |   |      |    |    |   |      |    |         |    |        |    |    |           |    |
|    |   |      |    |    |   |      |    |         |    |        |    |    |           |    |
|    |   |      |    |    |   |      |    |         |    |        |    |    |           |    |
|    |   |      |    |    |   |      |    |         |    |        |    |    |           |    |
|    |   |      |    |    |   |      |    |         |    |        |    |    |           |    |
|    |   |      |    |    |   |      |    |         |    |        |    |    |           |    |
|    |   |      |    |    |   |      |    |         |    |        |    |    |           |    |
|    |   |      |    |    |   |      |    |         |    |        |    |    |           |    |
|    |   |      |    |    |   |      |    |         |    |        |    |    |           |    |
|    |   |      |    |    |   |      |    |         |    |        |    |    |           |    |
|    |   |      |    |    |   |      |    |         |    |        |    |    |           |    |
|    |   |      |    |    |   |      |    |         |    |        |    |    |           |    |
|    |   |      |    |    |   |      |    |         |    |        |    |    |           |    |
|    |   |      |    |    |   |      |    |         |    |        |    |    |           |    |
|    |   |      |    |    |   |      |    |         |    |        |    |    |           |    |
|    |   |      |    |    |   |      |    |         |    |        |    |    | 280       |    |
|    |   |      |    |    |   |      |    |         |    |        |    |    |           |    |
|    |   |      |    |    |   |      |    |         |    |        |    |    | 260       |    |
|    |   | <br> |    | —  |   | <br> |    |         |    |        |    |    |           |    |
|    |   |      |    |    |   |      |    |         |    |        |    |    | 240       |    |
|    |   |      |    |    |   |      |    |         |    |        |    |    |           |    |
|    |   |      |    |    |   |      |    |         |    |        |    |    |           |    |
|    |   |      |    |    |   |      |    |         |    |        |    |    |           |    |
|    |   |      |    |    |   |      |    |         |    |        |    |    |           |    |
|    |   |      |    |    |   |      |    |         |    |        |    |    |           |    |
|    |   |      |    |    |   | <br> |    |         |    |        |    |    |           |    |
|    |   |      |    |    |   |      |    |         |    |        |    |    |           |    |
|    |   |      |    |    |   |      |    |         |    |        |    |    |           |    |
|    |   |      |    |    |   |      |    |         |    |        |    |    |           |    |
|    |   |      |    |    |   |      |    |         |    |        |    |    |           |    |
|    |   |      |    |    |   |      |    |         |    |        |    |    |           |    |
|    |   |      |    |    |   |      |    |         |    |        |    |    |           |    |
|    |   |      |    |    |   |      |    |         |    |        |    |    |           |    |
|    |   |      |    |    |   |      |    |         |    |        |    |    |           |    |
|    |   |      |    |    |   |      |    |         |    |        |    |    |           |    |
| 16 | 0 |      | 20 | 00 |   | 24   | 10 |         |    | _28    | 30 |    |           |    |