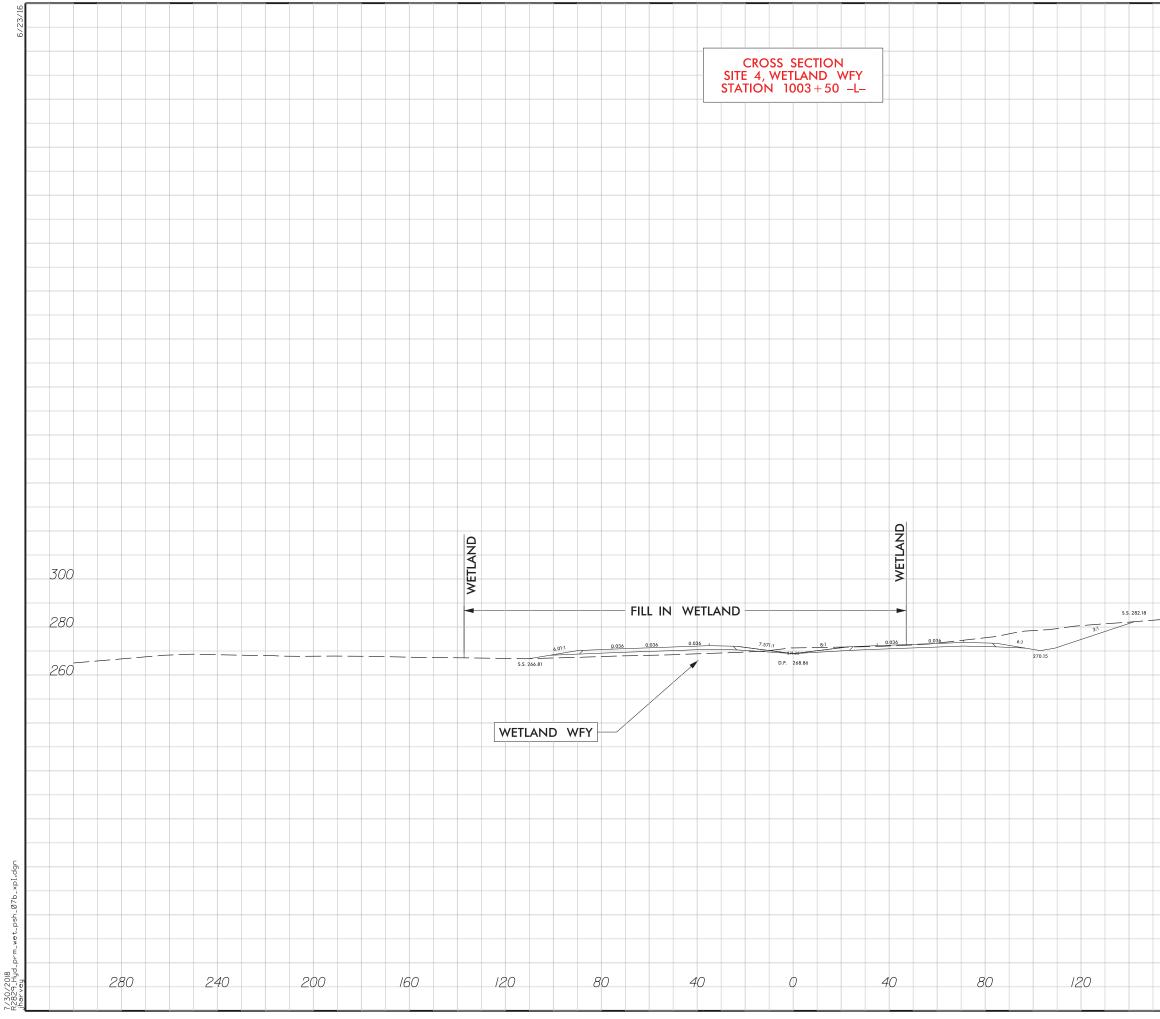

|                |        |    |    |       |    |
|          |      | <br>      |    |       |       |      |    |         |                |        |    |    |       |    |
|          |      |           |    |       |       |      |    |         |                |        |    |    |       |    |
|          |      |           |    |       |       |      |    |         |                |        |    |    |       |    |
|          |      |           |    |       |       |      |    |         |                |        |    |    |       |    |
|          |      |           |    |       |       |      |    |         |                |        |    |    |       |    |
| 16       | 0    |           | 20 | 0     |       | 24   | 40 |         |                | 28     | 30 |    |       |    |







|     |   |      |    | ( | ) |      | PR | ROJ. RI | FEREN | CE NO | D. | SH   | eet no.   |
|-----|---|------|----|---|---|------|----|---------|-------|-------|----|------|-----------|
|     |   |      |    |   |   |      | D  |         | 2829  |       | DΛ | \\/I |           |
|     |   | <br> |    |   |   | <br> | S  |         | FT    | 10    |    | F    | NG<br>108 |
|     |   |      |    |   |   |      |    |         |       |       |    | · ·  |           |
|     |   |      |    |   |   |      |    |         |       |       |    |      |           |
|     |   |      |    |   |   |      |    |         |       |       |    |      |           |
|     |   |      |    |   |   |      |    |         |       |       |    |      |           |
|     |   |      |    |   |   |      |    |