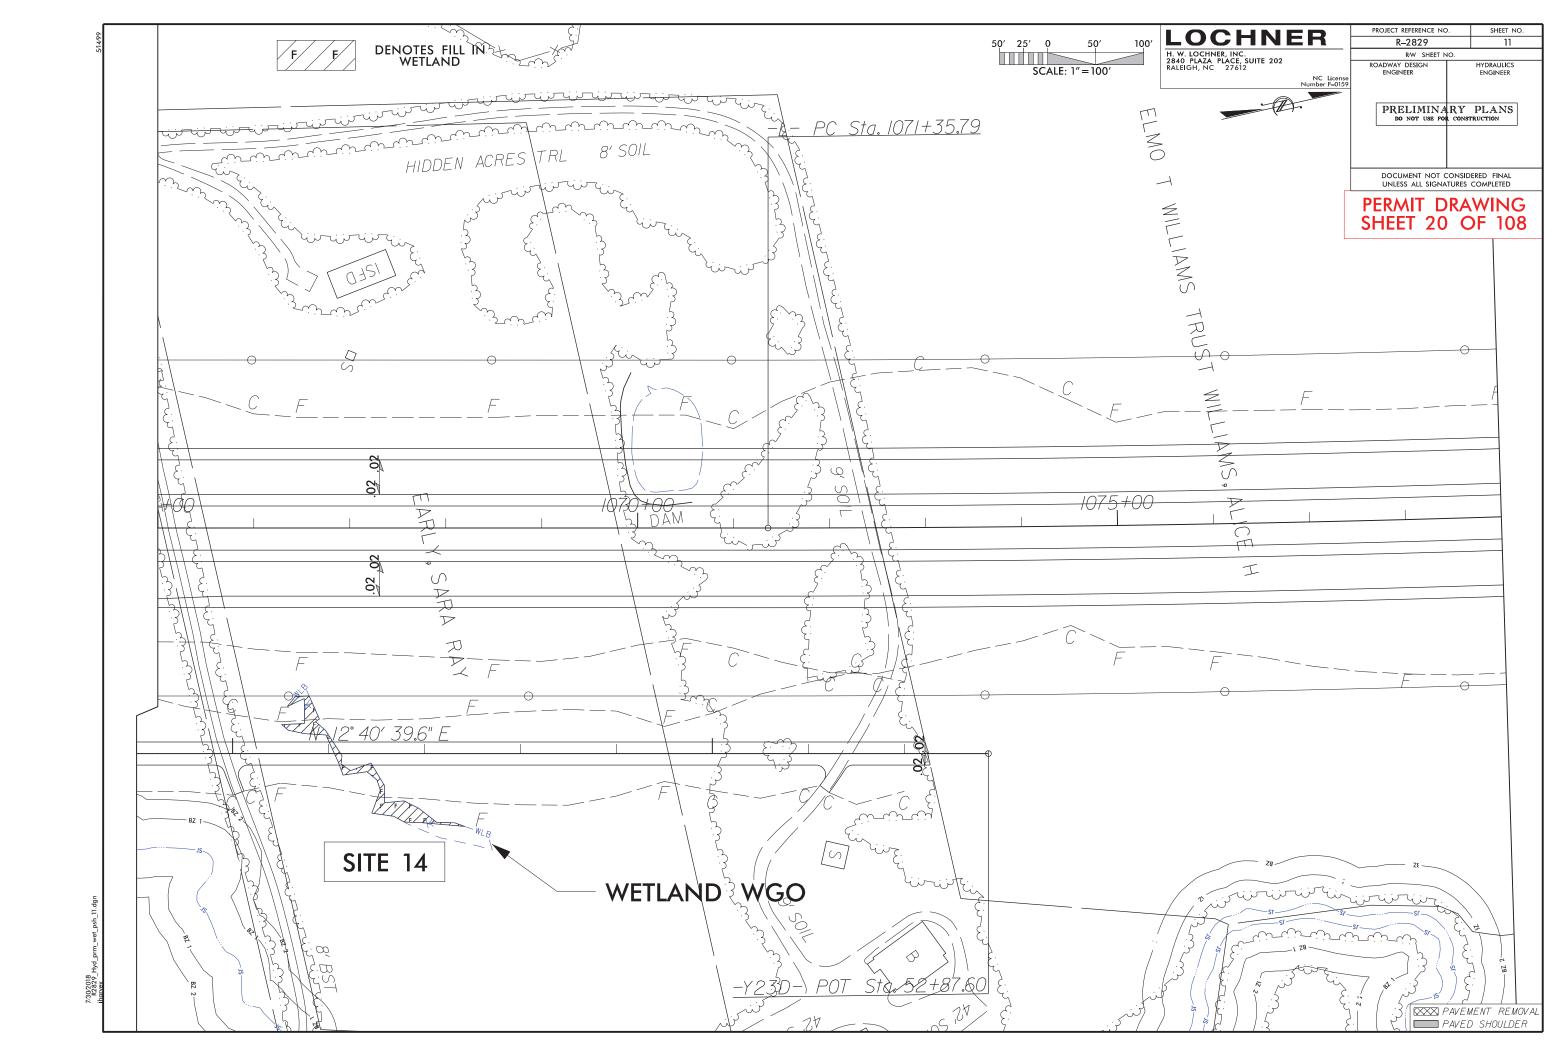

|    |             |               |           |
|     |      |    |             |               |           |
|     |      |    |             |               |           |
|     |      |    |             |               |           |
|     |      |    |             |               |           |
|     |      |    |             |               |           |
|     |      |    |             |               |           |
|     |      |    |             |               |           |
|     |      |    |             |               |           |
|     |      |    |             |               |           |
|     |      |    |             |               |           |
| 160 | 200  | 24 | 40          | 280           |           |
|     |      |    |             |               |           |







|              | 0<br>O |    | PROJ. REF<br>R-2 | ERENCE NO. | SHEET NO. |
|--------------|--------|----|------------------|------------|-----------|
|              |        |    |                  | AIT DRA    |           |
|              |        |    | SHEE             | T 22 C     | F 108     |
|              |        |    |                  |            |           |
|              |        |    |                  |            |           |
|              |        |    |                  |            |           |
|              |        |    |                  |            |           |
|              |        |    |                  |            |           |
|              |        |    |                  |            |           |
|              |        |    |