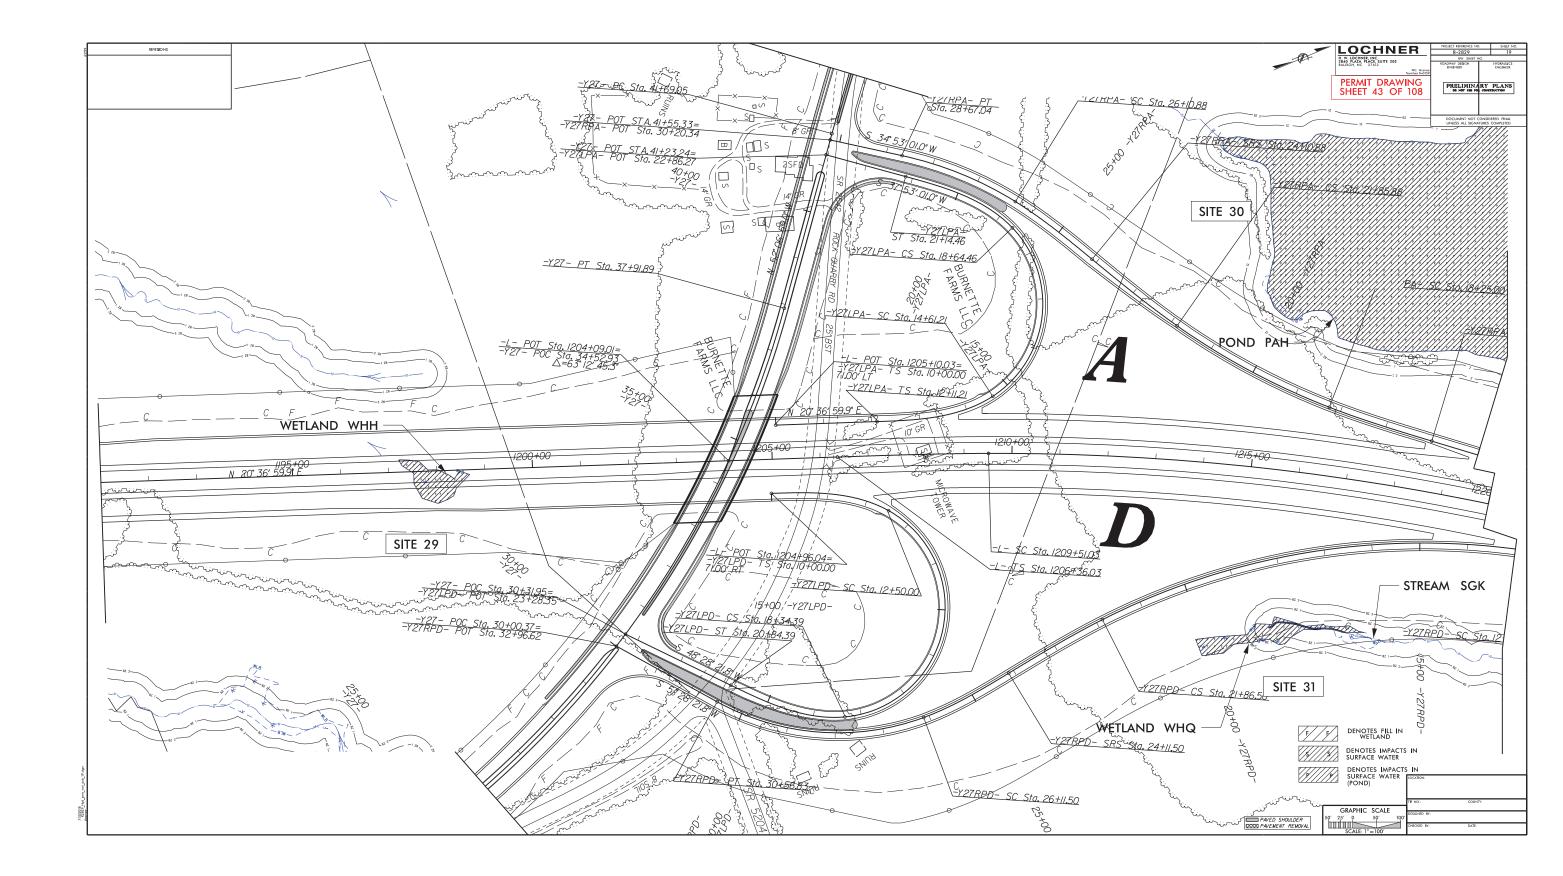

LOCHNER PROJECT REFERENCE NO. SHEET NO. RW SHEET NO. ROADWAY DESIGN ENGINEER 10<u>0</u>′ 13 H. W. LOCHNER, INC. 2840 PLAZA PLACE, SUITE 202 RALEIGH, NC 27612 HYDRAULICS ENGINEER NC License mber F–0159 PRELIMINARY PLANS DO NOT USE FOR CONSTRUCTION DOCUMENT NOT CONSIDERED FINAL UNLESS ALL SIGNATURES COMPLETED PERMIT DRAWING SHEET 23 OF 108 <u>PC\_Std</u>: 1102+48.60 RANSPORTATION 1105+00 PAVEMENT REMOVAL