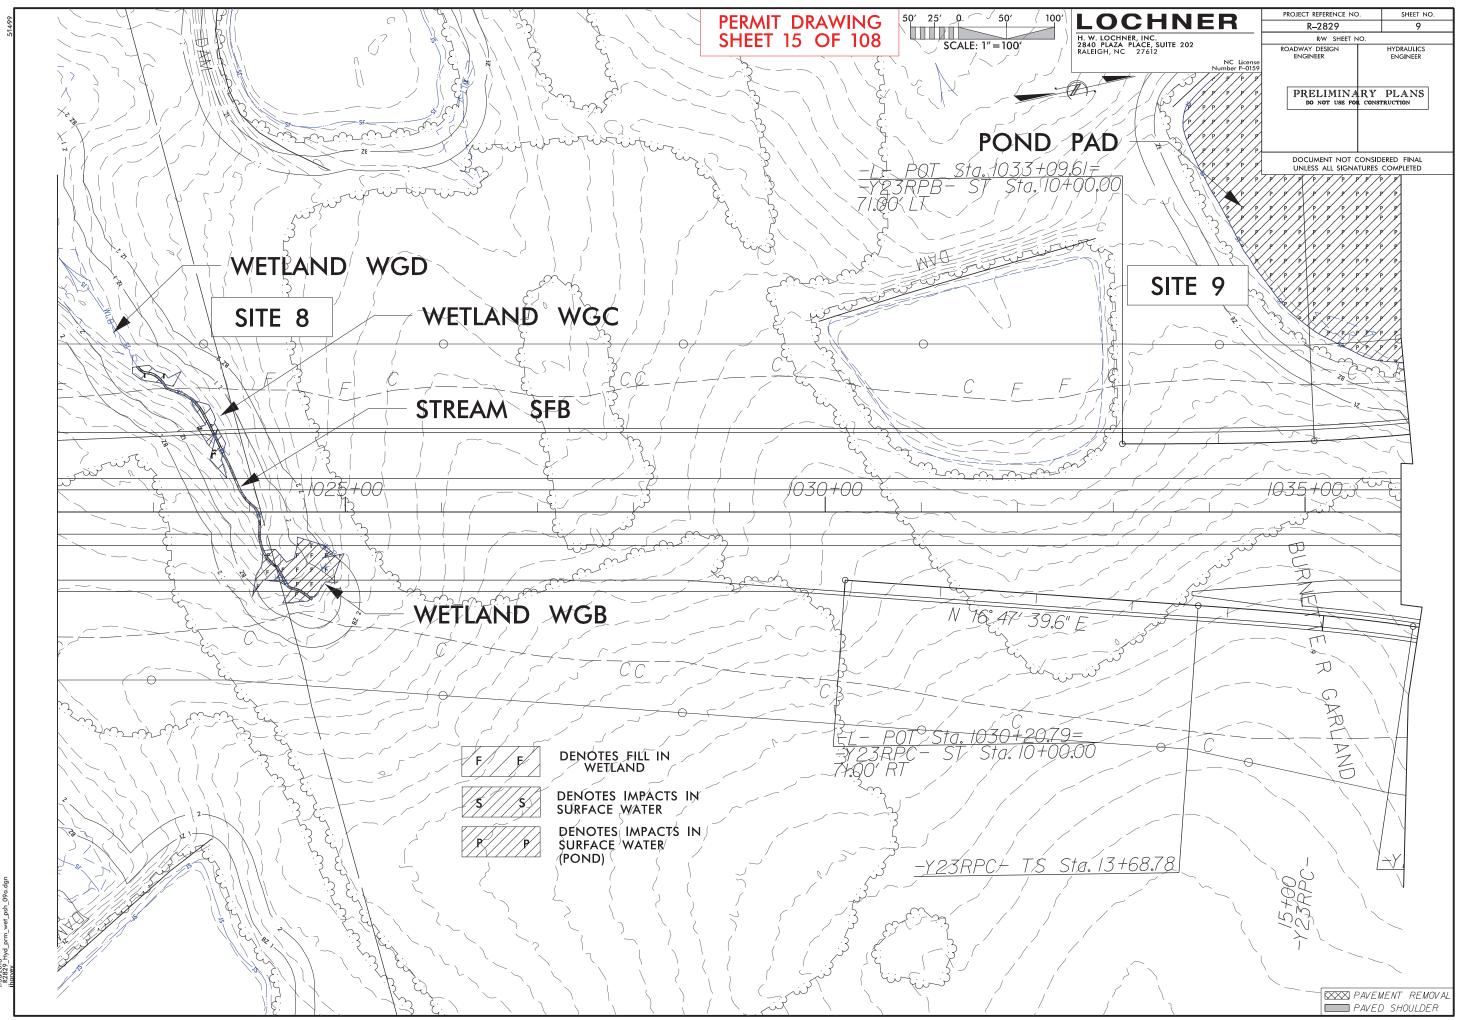

LOCHNER PROJECT REFERENCE NO. SHEET NO. RW SHEET NO. ROADWAY DESIGN ENGINEER 10<u>0</u>′ 13 H. W. LOCHNER, INC. 2840 PLAZA PLACE, SUITE 202 RALEIGH, NC 27612 HYDRAULICS ENGINEER NC License mber F–0159 PRELIMINARY PLANS DO NOT USE FOR CONSTRUCTION DOCUMENT NOT CONSIDERED FINAL UNLESS ALL SIGNATURES COMPLETED PERMIT DRAWING SHEET 23 OF 108 <u>PC\_Std</u>: 1102+48.60 RANSPORTATION 1105+00 PAVEMENT REMOVAL