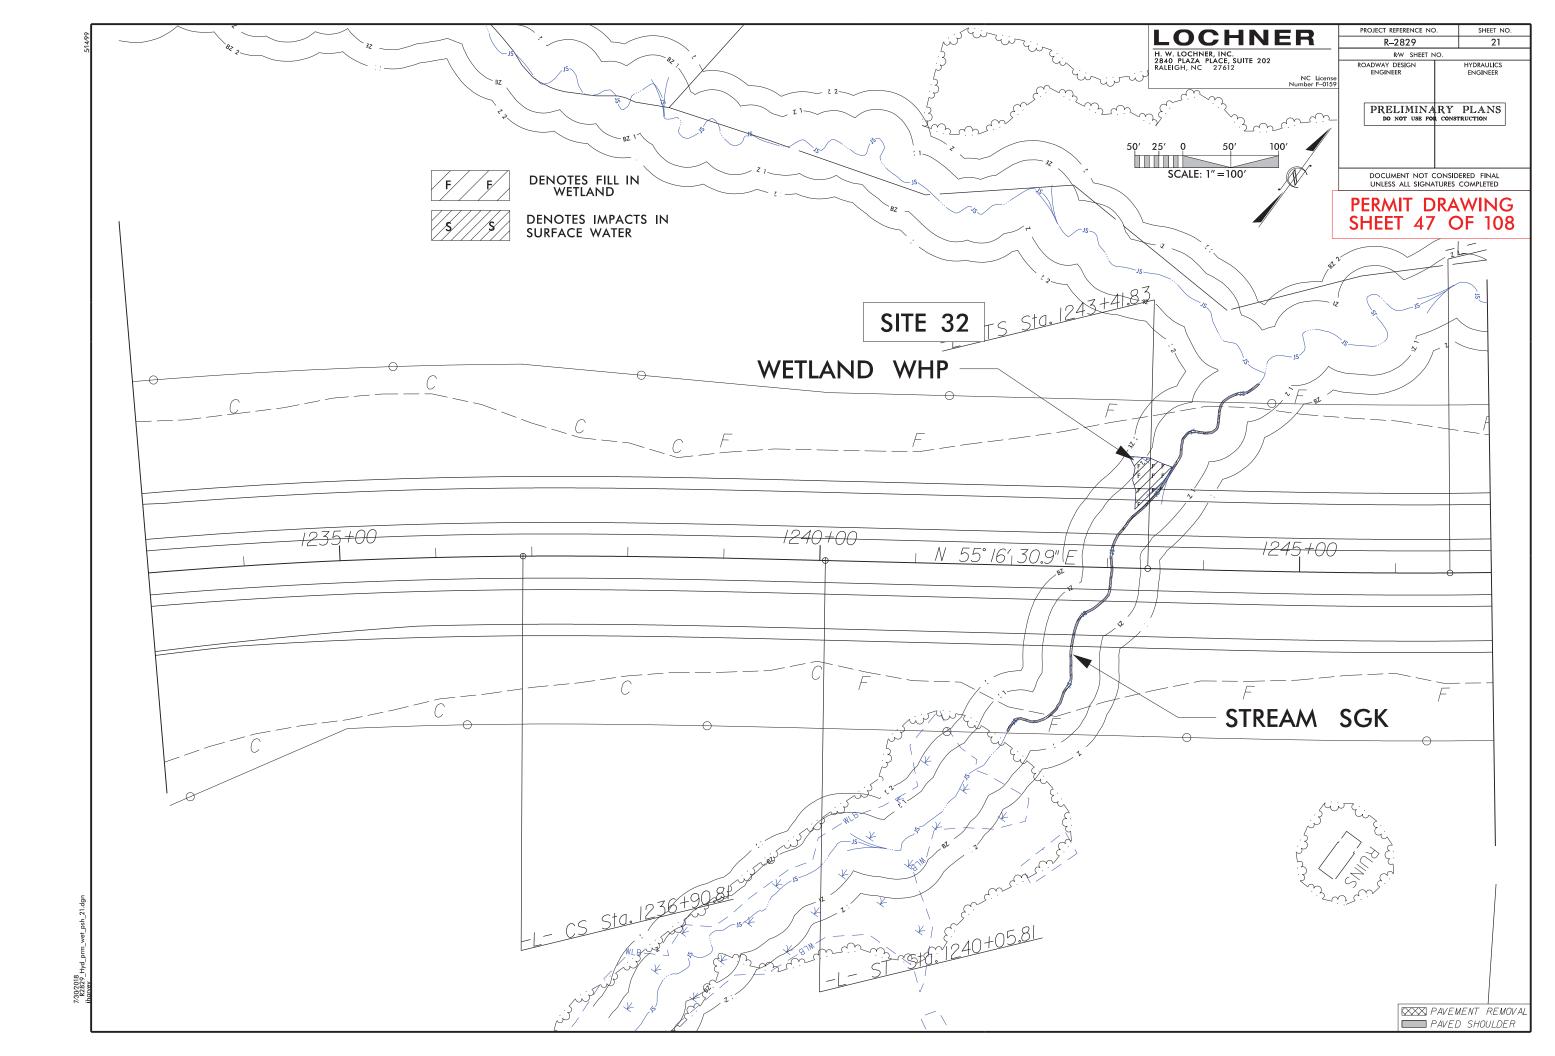

LOCHNER PROJECT REFERENCE NO. SHEET NO. RW SHEET NO. ROADWAY DESIGN ENGINEER 10<u>0</u>′ 13 H. W. LOCHNER, INC. 2840 PLAZA PLACE, SUITE 202 RALEIGH, NC 27612 HYDRAULICS ENGINEER NC License mber F–0159 PRELIMINARY PLANS DO NOT USE FOR CONSTRUCTION DOCUMENT NOT CONSIDERED FINAL UNLESS ALL SIGNATURES COMPLETED PERMIT DRAWING SHEET 23 OF 108 <u>PC\_Std</u>: 1102+48.60 RANSPORTATION 1105+00 PAVEMENT REMOVAL