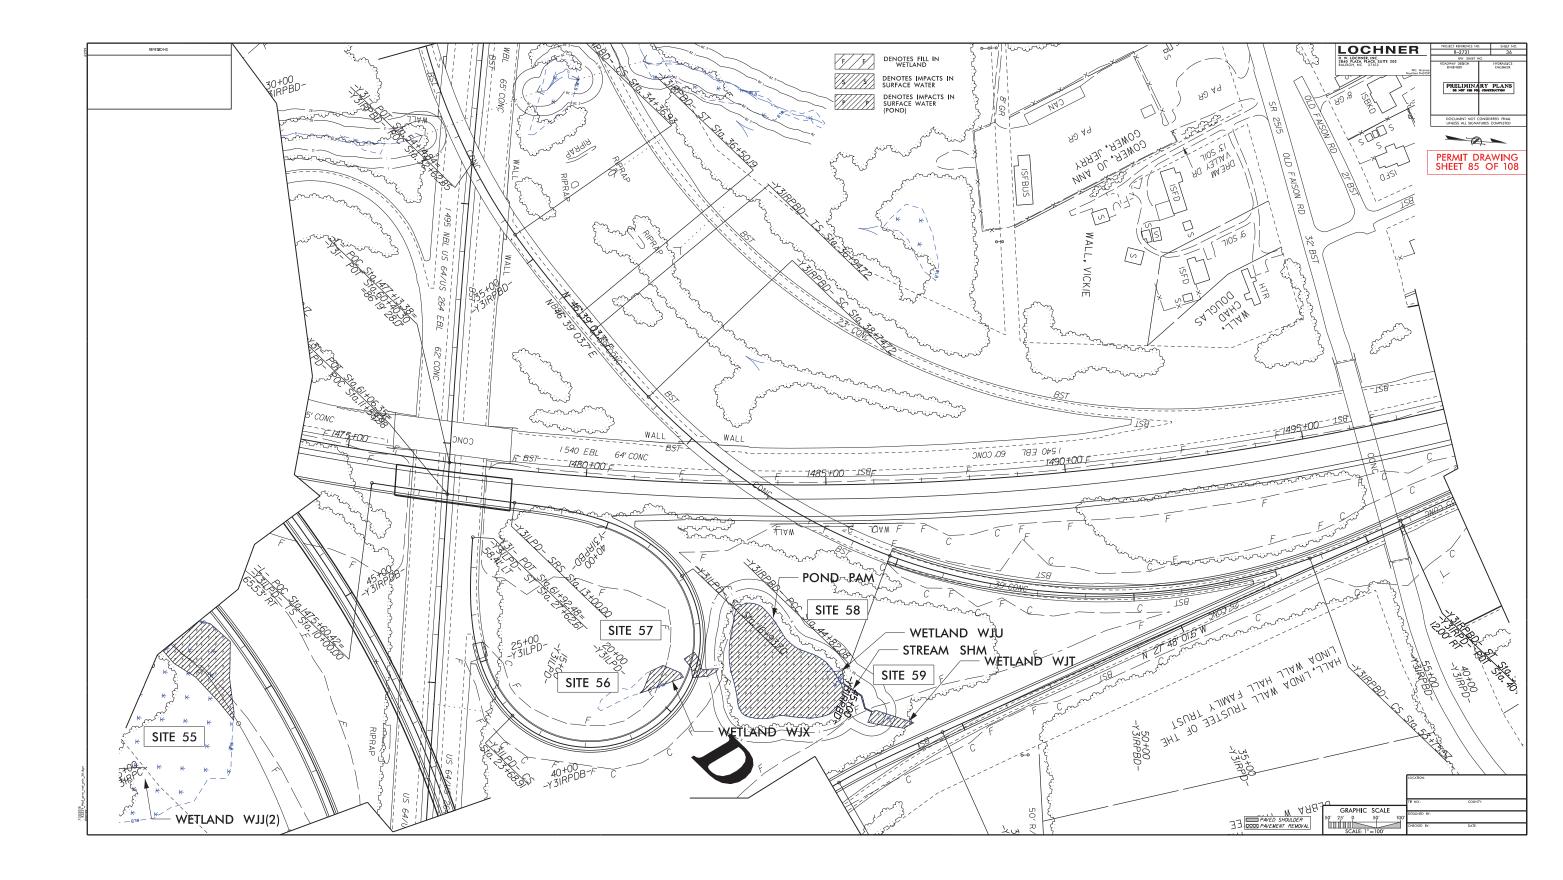

|    |           |    |
|   |     |   |    |          |     |      |            |       |        |             |       |         |    |           |    |
|   |     |   |    |          |     |      |            |       |        |             |       |         |    |           |    |
|   |     |   |    |          |     |      |            |       |        |             |       |         |    |           |    |
|   |     |   |    |          |     |      |            |       |        |             |       |         |    |           |    |
| 8 | 0   |   |    | IC       | 0   |      | 12         | 20    |        |             | 14    | 0       |    |           |    |
|   |     |   |    |          |     |      |            |       |        |             |       |         |    |           |    |







|          |             | 0 |    | PROJ. RE | FERENCE     | NO.  | SHEET NO.     |
|----------|-------------|---|----|----------|-------------|------|---------------|
|          |             |   |    | <u></u>  | 2829        |      |               |
|          |             |   |    | PERA     | <u>vi</u> i | DRA  | WING<br>F 108 |
|          |             |   |    | SHE      | 5 13        | s/ C | F 108         |
|          |             |   |    |          |             |      |               |
|          |             |   |    |          |             |      |               |
|          |             |   |    |          |             |      |               |
|          |             |   |    |          |             |      |               |
|          |             |   |    |