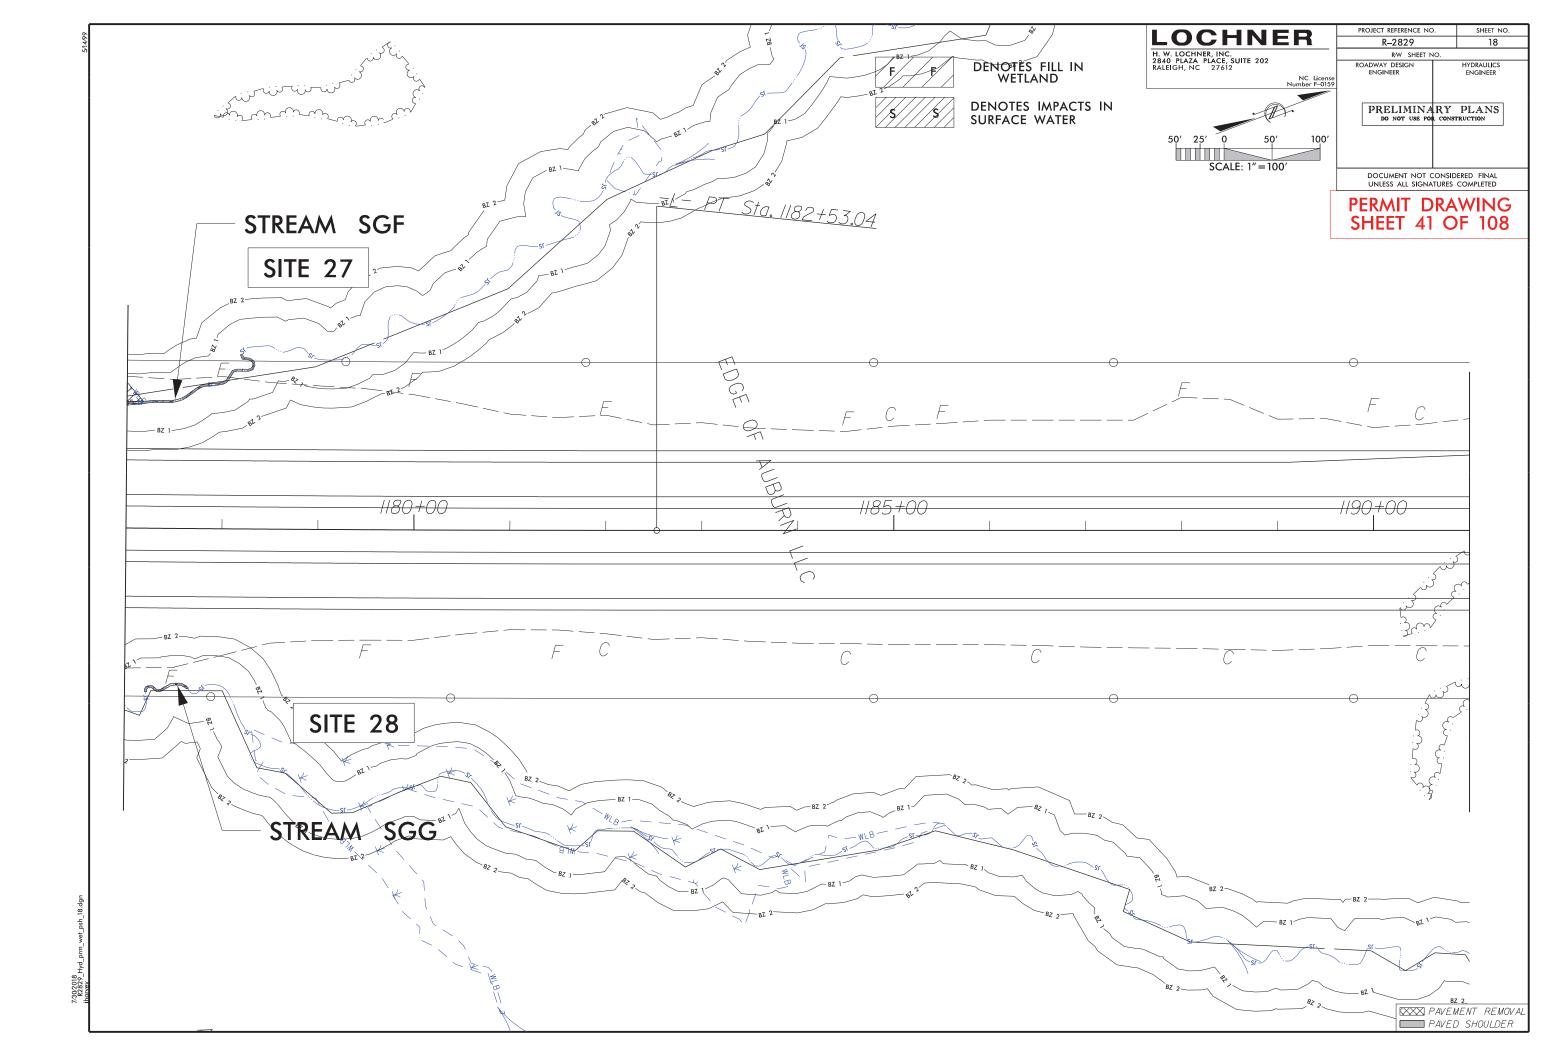

|    |     |          |        |        | (    | 0 |      | PR      | ROJ. RI | FEREN<br>2829 | CE NO | D.      | SH | eet no.  |   |
|----|-----|----------|--------|--------|------|---|------|---------|---------|---------------|-------|---------|----|----------|---|
|    |     |          |        |        |      |   |      |         |         |               |       |         | \  |          |   |
|    |     |          |        |        |      |   |      | ۲۱<br>c |         |               |       | KA<br>O |    | NG<br>08 |   |
|    |     |          |        |        |      |   |      | J       |         | . 6. 1        | 0     | 0       |    | 00       |   |
|    |     |          |        |        |      |   |      |         |         |               |       |         |    |          |   |
|    |     |          |        |        |      |   |      |         |         |               |       |         |    |          | İ |
|    |     |          |        |        |      |   |      |         |         |               |       |         |    |          | 1 |
|    |     |          |        |        |      |   |      |         |         |               |       |         |    |          |   |
|    |     |          |        |        |      |   |      |         |         |               |       |         |    |          |   |
|    |     |          |        |        |      |   |      |         |         |               |       |         |    |          |   |
|    |     |          |        |        |      |   |      |         |         |               |       |         |    |          |   |
|    |     |          |        |        |      |   |      |         |         |               |       |         |    |          |   |
|    |     |          |        |        |      |   |      |         |         |               |       |         |    |          |   |
|    |     |          |        |        |      |   |      |         |         |               |       |         |    |          | 1 |
|    |     |          |        |        |      |   |      |         |         |               |       |         |    |          |   |
|    |     |          |        |        |      |   |      |         |         |               |       |         |    |          |   |
|    |     |          |        |        |      |   |      |         |         |               |       |         |    |          |   |
|    |     |          |        |        |      |   |      |         |         |               |       |         |    |          |   |
|    |     |          |        |        |      |   |      |         |         |               |       |         |    |          |   |
|    |     |          |        |        |      |   |      |         |         |               |       |         |    |          |   |
|    |     |          |        |        |      |   |      |         |         |               |       |         |    |          | l |
|    |     |          |        |        |      |   | <br> |         |         |               |       |         |    |          |   |
|    |     |          |        |        |      |   |      |         |         |               |       |         |    |          |   |
|    |     |          |        |        |      |   |      |         |         |               |       |         |    |          |   |
|    |     |          |        |        |      |   |      |         |         |               |       |         |    |          |   |
|    |     |          |        |        |      |   |      |         |         |               |       |         |    |          |   |
|    |     |          |        |        |      |   |      |         |         |               |       |         |    |          | 1 |
|    |     |          |        |        |      |   |      |         |         |               |       |         |    |          |   |
| 1  | - I |          |        |        |      |   |      |         |         |               |       |         |    | 260      |   |
|    |     | <u> </u> | 2.61.1 |        |      |   |      |         |         |               |       |         |    |          |   |
|    |     |          |        | 5.5.24 | 3.08 |   | <br> |         |         |               |       |         |    | 240      |   |
|    |     |          |        |        |      |   |      |         |         |               |       |         |    |          |   |
|    |     |          |        |        |      |   |      |         |         |               |       |         |    | 220      |   |
|    |     |          |        |        |      |   |      |         |         |               |       |         |    | 0        | 1 |
|    |     |          |        |        |      |   |      |         |         |               |       |         |    |          |   |
|    |     |          |        |        |      |   |      |         |         |               |       |         |    |          |   |
|    |     |          |        |        |      |   |      |         |         |               |       |         |    |          |   |
|    |     |          |        |        |      |   |      |         |         |               |       |         |    |          |   |
|    |     |          |        |        |      |   |      |         |         |               |       |         |    |          |   |
|    |     |          |        |        |      |   |      |         |         |               |       |         |    |          |   |
|    |     |          |        |        |      |   |      |         |         |               |       |         |    |          |   |
|    |     |          |        |        |      |   |      |         |         |               |       |         |    |          |   |
|    |     |          |        |        |      |   |      |         |         |               |       |         |    |          |   |
|    |     |          |        |        |      |   |      |         |         |               |       |         |    |          |   |
|    |     |          |        |        |      |   |      |         |         |               |       |         |    |          |   |
|    |     |          |        |        |      |   |      |         |         |               |       |         |    |          |   |
|    |     |          |        |        |      |   |      |         |         |               |       |         |    |          |   |
| 10 | 0   |          |        | 0      |      |   | 0    | 10      |         |               | 0     | 20      |    |          |   |
| 16 | 50  |          |        | 20     | 00   |   | 24   | tU      |         |               | 28    | U       |    |          |   |
|    |     |          |        |        |      |   |      |         |         |               |       |         |    |          |   |