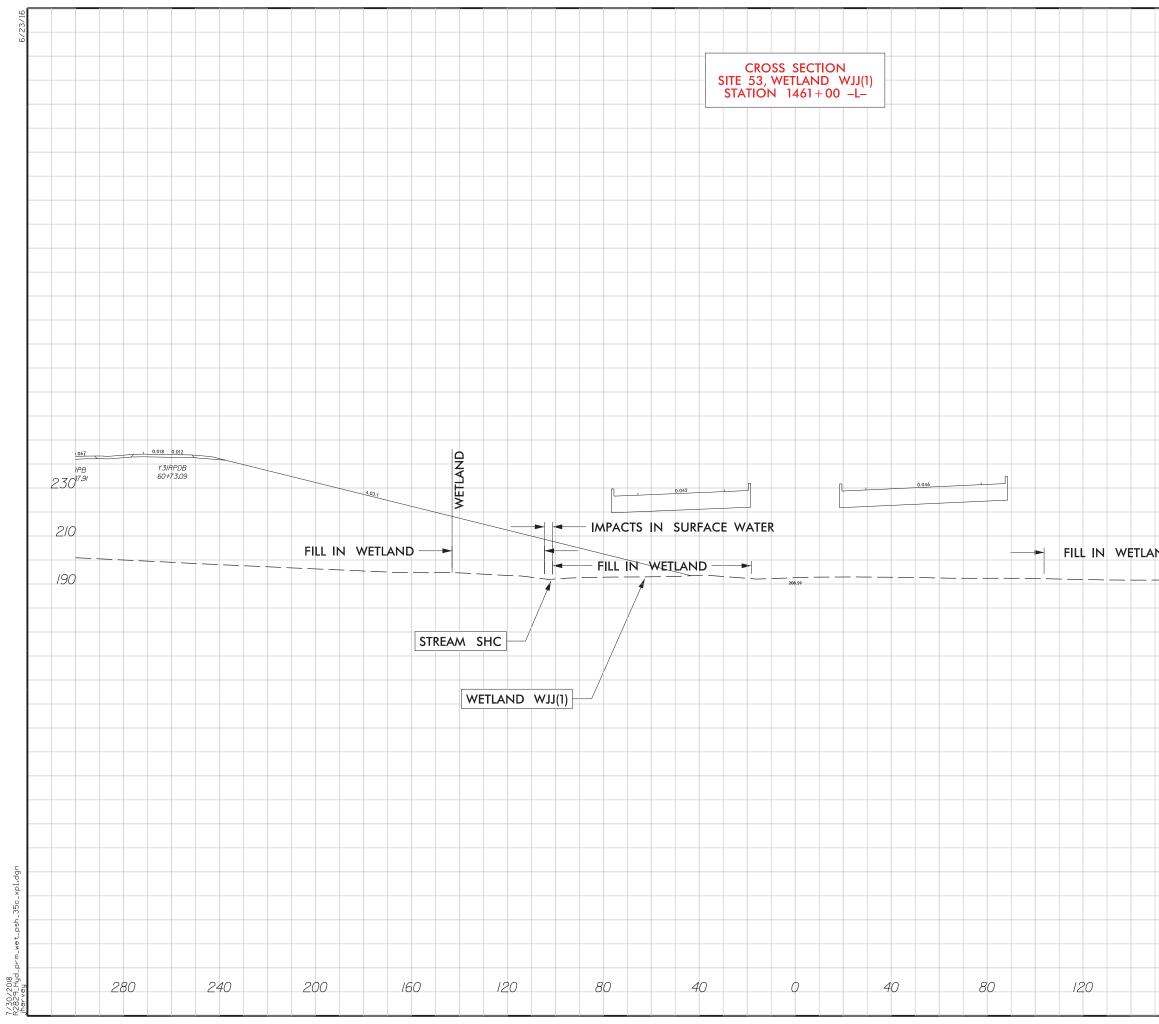

|            |    | 0 | ┏┲┤         | PF       | ROJ. RE | FEREN<br>2829 | CE NO |    | SH       | eet no    |   |
|------------|----|---|-------------|----------|---------|---------------|-------|----|----------|-----------|---|
|            |    |   |             | PI<br>SI |         |               |       | RA | WI<br>PF | NG<br>108 |   |
|            |    |   |             |          |         |               |       |    |          |           | _ |
|            |    |   |             |          |         |               |       |    |          |           |   |
|            |    |   |             |          |         |               |       |    |          |           |   |
|            |    |   |             |          |         |               |       |    |          |           |   |
|            |    |   |             |          |         |               |       |    |          |           | _ |
|            |    |   |             |          |         |               |       |    |          |           |   |
|            |    |   |             |          |         |               |       |    |          |           |   |
|            |    |   |             |          |         |               |       |    |          |           |   |
|            |    |   |             |          |         |               |       |    |          |           | _ |
|            |    |   |             |          |         |               |       |    |          |           | _ |
|            |    |   |             |          |         |               |       |    |          |           |   |
| 0.023 j 8] |    |   |             |          |         |               |       |    |          |           |   |
| PD<br>3.92 |    |   | WETLAND     |          |         |               |       |    |          |           | _ |
|            |    |   | <b>WETI</b> |          |         |               |       |    |          |           | _ |
|            |    |   |             |          |         |               |       |    |          | 320       | _ |
|            |    |   | •           |          |         | 5.5.3         |       |    |          | 300       |   |
|            |    |   | _' =        |          |         | 5.5. 3        | JI.52 |    |          |           |   |
|            |    |   |             |          |         |               |       |    |          | 280       | _ |
|            |    |   |             |          |         |               |       |    |          |           | _ |
|            |    |   |             |          |         |               |       |    |          |           |   |
|            |    |   |             |          |         |               |       |    |          |           |   |
|            |    |   |             |          |         |               |       |    |          |           |   |
|            |    |   |             |          |         |               |       |    |          |           | _ |
|            |    |   |             |          |         |               |       |    |          |           |   |
|            |    |   |             |          |         |               |       |    |          |           |   |
|            |    |   |             |          |         |               |       |    |          |           |   |
|            |    |   |             |          |         |               |       |    |          |           | _ |
|            |    |   |             |          |         |               |       |    |          |           | _ |
|            |    |   |             |          |         |               |       |    |          |           |   |
|            |    |   |             |          |         |               |       |    |          |           |   |
|            |    |   |             |          |         |               |       |    |          |           |   |
| 160        | 20 | 0 | 24          | 40       |         |               | 28    | 0  |          |           |   |

|      |     |     |            |    | (       |        |    | PF       | ROJ. RI | <b>FEREN</b><br>2829 | ICE NO | D. | SH       | ieet no.  |
|------|-----|-----|------------|----|---------|--------|----|----------|---------|----------------------|--------|----|----------|-----------|
|      |     |     |            |    |         |        |    | PI<br>SI |         |                      |        | RA | WI<br>)F | NG<br>108 |
|      |     |     |            |    |         |        |    | 0.       |         |                      |        |    |          |           |
|      |     |     |            |    |         |        |    |          |         |                      |        |    |          |           |
|      |     |     |            |    |         |        |    |          |         |                      |        |    |          |           |
|      |     |     |            |    |         |        |    |          |         |                      |        |    |          |           |
|      |     |     |            |    |         |        |    |          |         |                      |        |    |          |           |
|      |     |     |            |    |         |        |    |          |         |                      |        |    |          |           |
|      |     |     |            |    |         |        |    |          |         |                      |        |    |          |           |
|      |     |     |            |    |         |        |    |          |         |                      |        |    |          |           |
|      |     |     |            |    |         |        |    |          |         |                      |        |    |          |           |
|      |     |     |            |    |         |        |    |          |         |                      |        |    |          |           |
|      |     |     |            |    |         |        |    |          |         |                      |        |    |          |           |
|      |     |     |            |    |         |        |    |          |         |                      |        |    |          |           |
|      |     |     |            |    | Q       |        |    |          |         |                      |        |    |          |           |
|      |     |     |            |    | WETLAND |        |    |          |         |                      |        |    |          |           |
|      |     |     |            |    | ž       |        |    |          |         |                      |        |    |          | 330       |
|      | ζτς |     | FI<br>SUR  |    |         |        | >  |          |         |                      |        |    |          | 710       |
| L IN |     | ETD |            |    |         | <br>.ĸ |    |          |         |                      |        |    | . —      | 310       |
|      |     |     | S.S. 302.2 | 1  |         |        |    |          |         |                      |        |    |          | 290       |
|      |     |     |            |    |         |        |    |          |         |                      |        |    |          |           |
|      |     |     |            |    |         |        |    |          |         |                      |        |    |          |           |
|      |     |     |            |    |         |        |    |          |         |                      |        |    |          |           |
|      |     |     |            |    |         |        |    |          |         |                      |        |    |          |           |
|      |     |     |            |    |         |        |    |          |         |                      |        |    |          |           |
|      |     |     |            |    |         |        |    |          |         |                      |        |    |          |           |
|      |     |     |            |    |         |        |    |          |         |                      |        |    |          |           |
|      |     |     |            |    |         |        |    |          |         |                      |        |    |          |           |
|      |     |     |            |    |         |        |    |          |         |                      |        |    |          |           |
|      |     |     |            |    |         |        |    |          |         |                      |        |    |          |           |
|      |     |     |            |    |         |        |    |          |         |                      |        |    |          |           |
|      |     |     |            |    |         |        |    |          |         |                      |        |    |          |           |
|      |     |     |            |    |         |        |    |          |         |                      |        |    |          |           |
| 16   | 50  |     |            | 20 | 10      |        | 24 | 40       |         |                      | 28     | 30 |          |           |