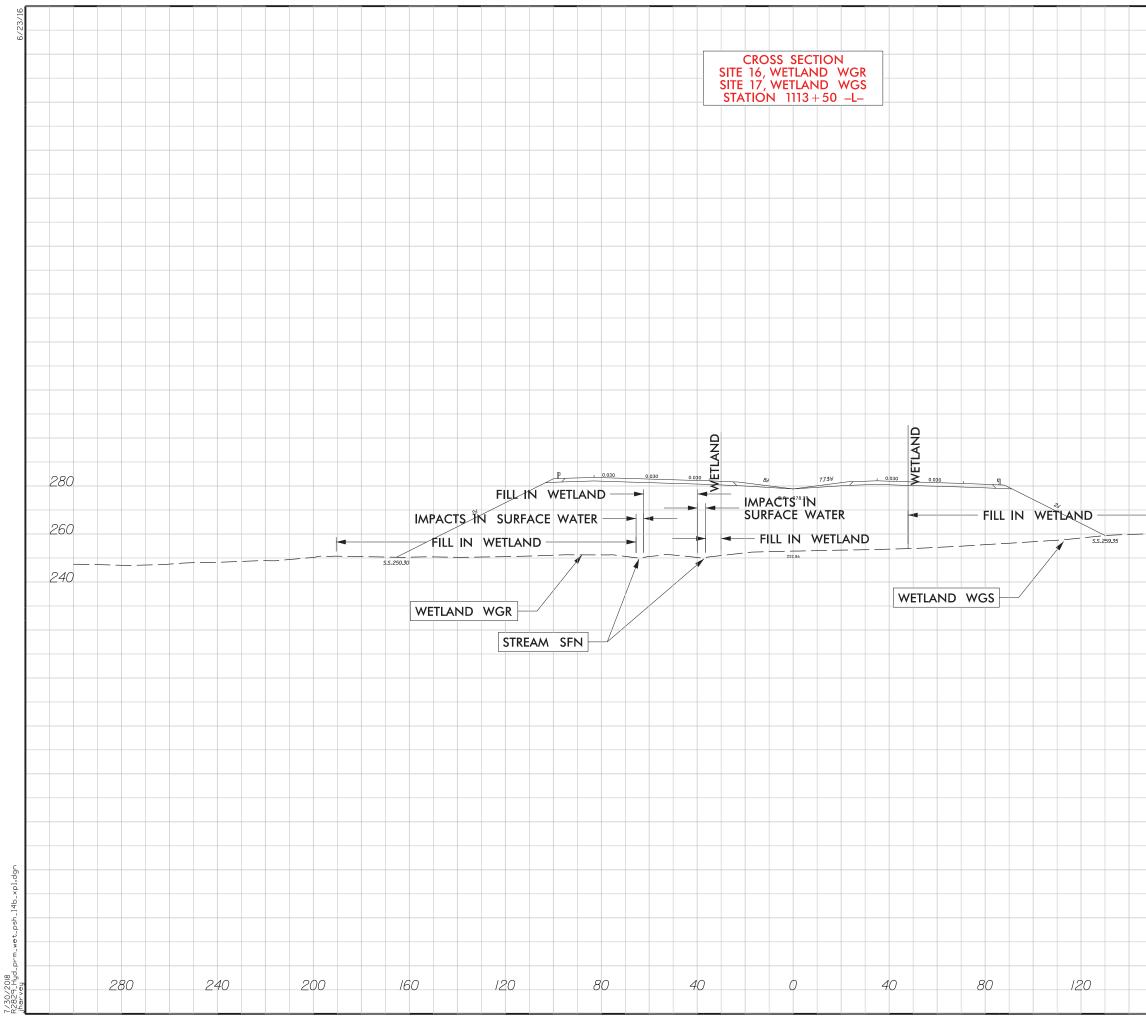

|         |       | PROJ. REFERENCE NO.<br><u>R-2829</u> | SHEET NO. |
|---------|-------|--------------------------------------|-----------|
|         |       | PERMIT DRA<br>SHEET 28 C             | WING      |
|         |       | SHEET 28 C                           | DF 108    |
|         |       |                                      |           |
|         |       |                                      |           |
|         |       |                                      |           |
|         |       |                                      |           |
|         |       |                                      |           |
|         |       |                                      |           |
|         |       |                                      |           |
|         |       |                                      |           |
|         |       |                                      |           |
|         |       |                                      |           |
|         |       |                                      |           |
|         |       |                                      |           |
| LANI    |       |                                      |           |
| WETLAND |       |                                      |           |
|         |       |                                      | 280       |
|         |       |                                      |           |
|         |       |                                      | 260       |
|         |       |                                      |           |
|         |       |                                      | 240       |
|         |       |                                      |           |
|         |       |                                      |           |
|         |       |                                      |           |
|         |       |                                      |           |
|         |       |                                      |           |
|         |       |                                      |           |
|         |       |                                      |           |
|         |       |                                      |           |
|         |       |                                      |           |
|         |       |                                      |           |
|         |       |                                      |           |
|         |       |                                      |           |
|         |       |                                      |           |
|         |       |                                      |           |
| 160     | 200 2 | 40 280                               |           |
|         |       |                                      |           |