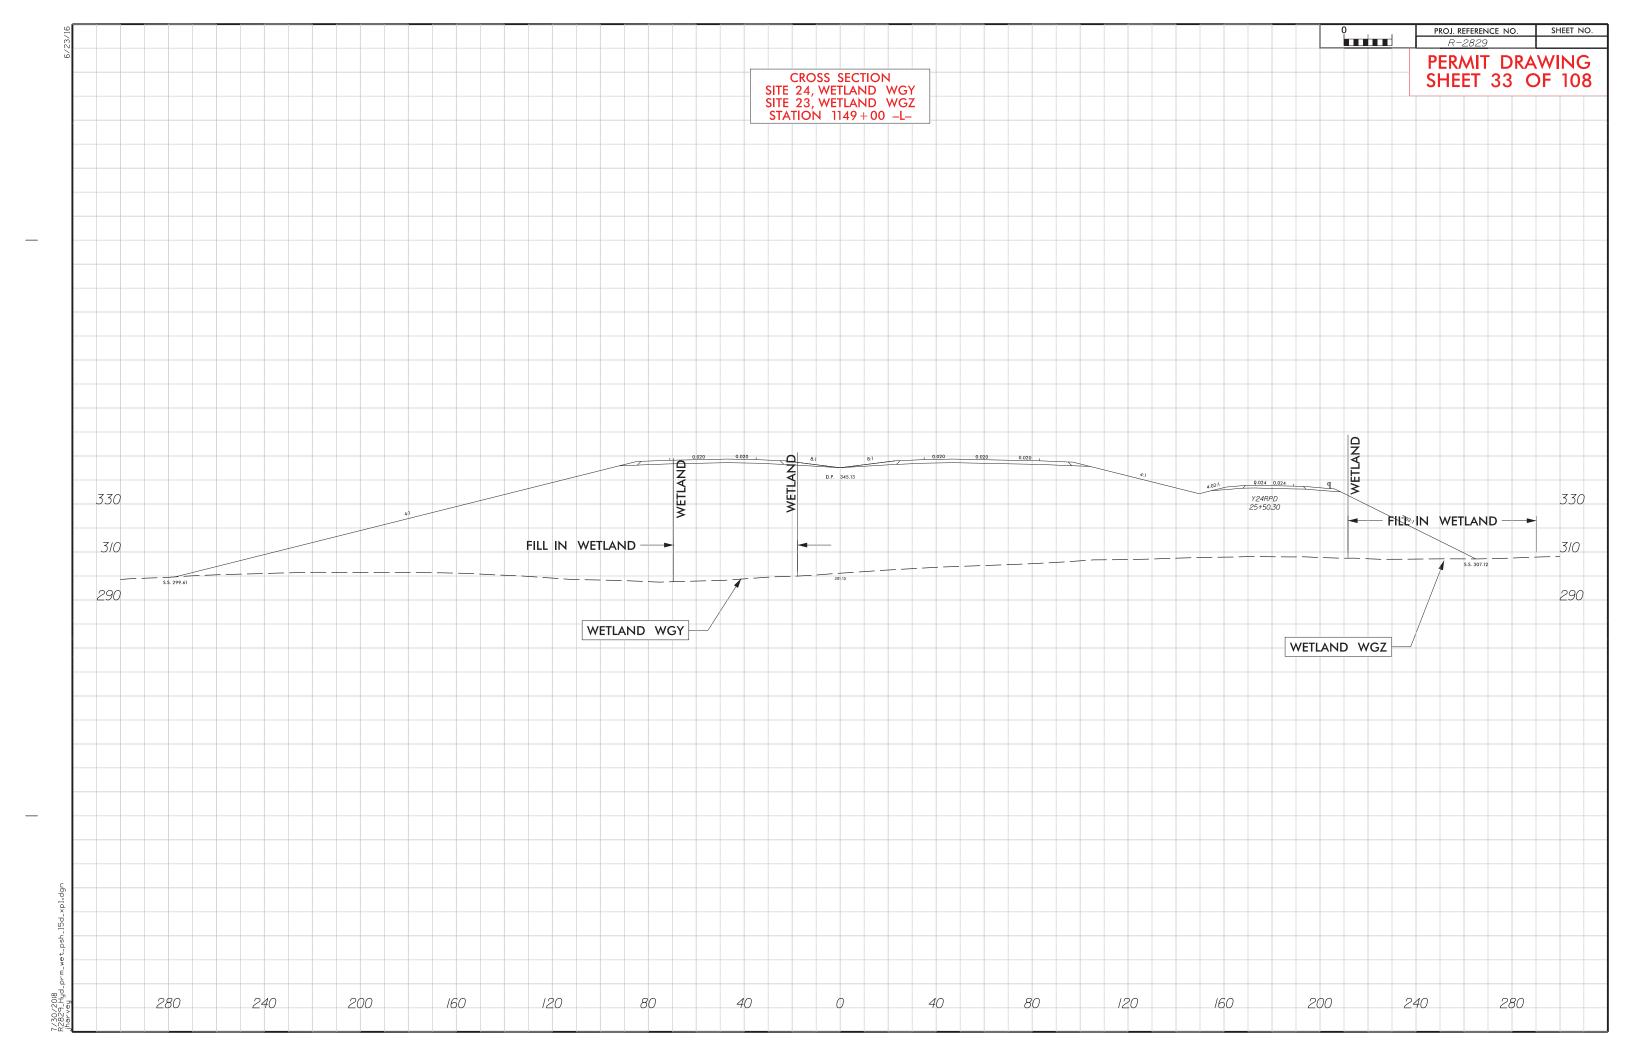

|        |            |      |    |         |       |       |    |    |           |   |
|   |   |     |      |        |        |            |      |    |         |       |       |    |    |           |   |
|   |   |     |      |        |        |            |      |    |         |       |       |    |    |           |   |
| ~ |   |     |      |        |        |            |      |    |         |       |       |    |    |           |   |
| 8 | 0 |     |      | 10     | IU     |            | 12   | U  |         |       | 4     | U  |    |           | _ |
|   |   |     |      |        |        |            |      |    |         |       |       |    |    |           |   |
|   |   |     |      |        |        |            | <br> |    |         |       |       |    |    |           |   |









|            |    | 0 | ┏┲┤         | PF       | ROJ. RE | FEREN<br>2829 | CE NO |    | SH       | eet no    |   |
|------------|----|---|-------------|----------|---------|---------------|-------|----|----------|-----------|---|
|            |    |   |             | PI<br>SI |         |               |       | RA | WI<br>PF | NG<br>108 |   |
|            |    |   |             |          |         |               |       |    |          |           | _ |
|            |    |   |             |          |         |               |       |    |          |           |   |
|            |    |   |             |          |         |               |       |    |          |           |   |
|            |    |   |             |          |         |               |       |    |          |