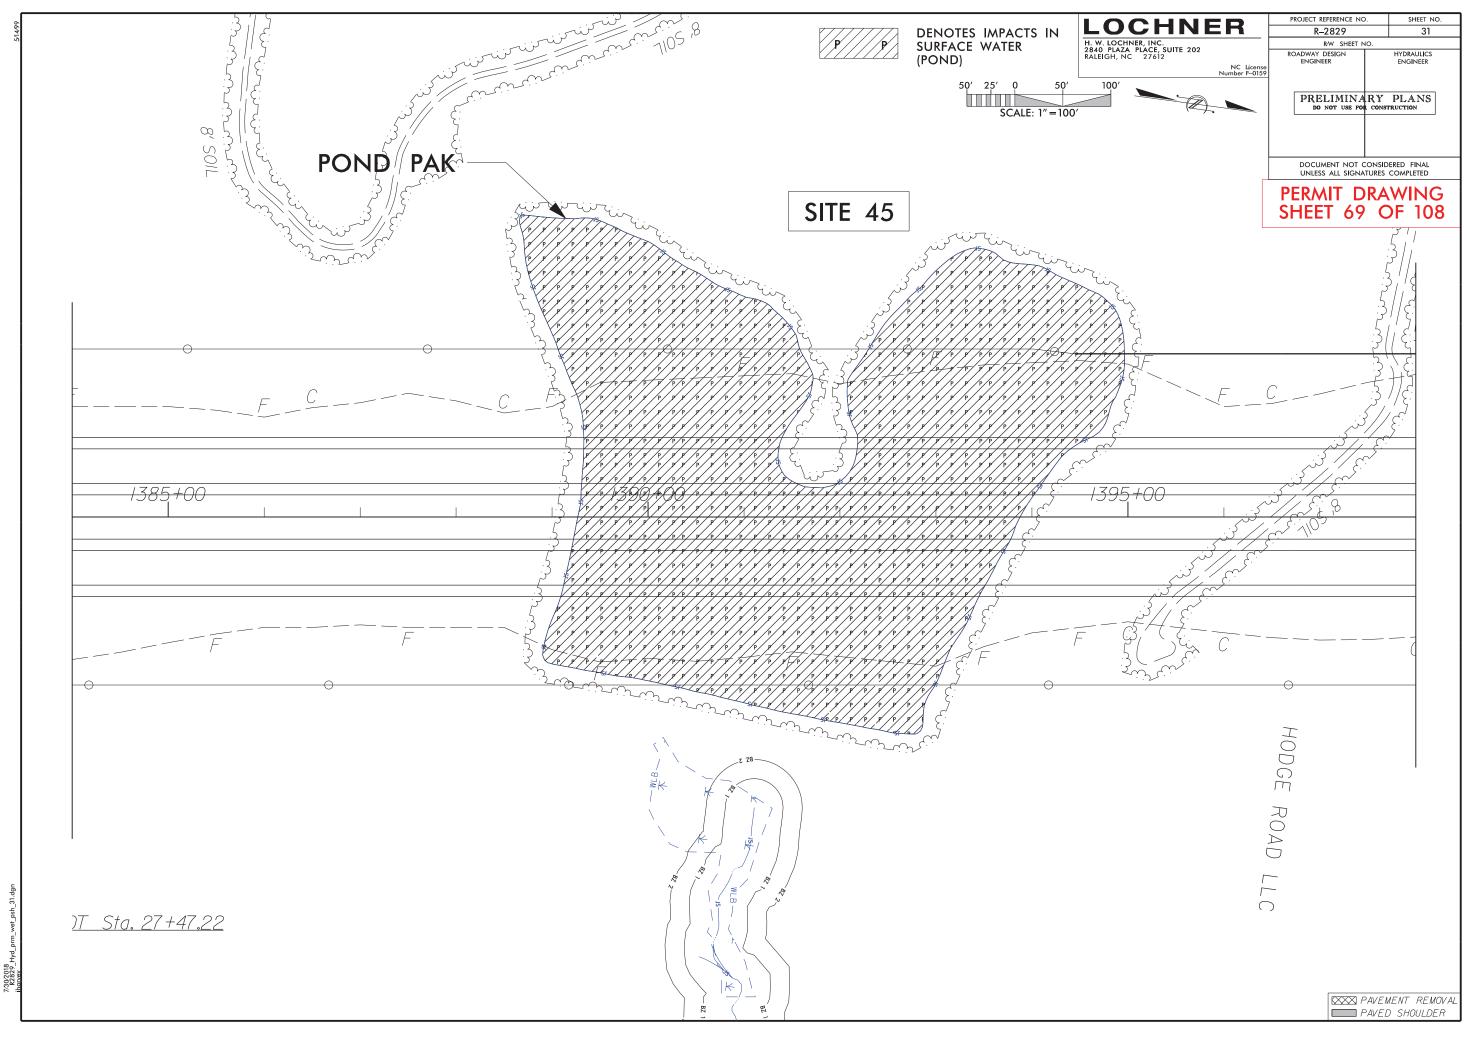

|       |       |      |    | (  | ) | 1    | PR | ROJ. RE | FEREN<br>2829 | CE NO | D. | SH | EET NO.   |
|-------|-------|------|----|----|---|------|----|---------|---------------|-------|----|----|-----------|
|       |       |      |    |    |   |      | PI |         |               |       | RA | W  | NG<br>108 |
|       |       |      |    |    |   |      | S  | HE      | ET            | 31    | 0  | F  | 108       |
|       |       |      |    |    |   |      |    |         |               |       |    |    |           |
|       |       |      |    |    |   |      |    |         |               |       |    |    |           |
|       |       |      |    |    |   |      |    |         |               |       |    |    |           |
|       |       |      |    |    |   |      |    |         |               |       |    |    |           |
|       |       |      |    |    |   |      |    |         |               |       |    |    |           |
|       |       |      |    |    |   |      |    |         |               |       |    |    |           |
|       |       |      |    |    |   |      |    |         |               |       |    |    |           |
|       |       |      |    |    |   |      |    |         |               |       |    |    |           |
|       |       |      |    |    |   |      |    |         |               |       |    |    |           |
|       |       |      |    |    |   |      |    |         |               |       |    |    |           |
|       |       |      |    |    |   |      |    |         |               |       |    |    |           |
|       |       |      |    |    |   |      |    |         |               |       |    |    |           |
|       |       |      |    |    |   |      |    |         |               |       |    |    |           |
|       |       |      |    |    |   |      |    |         |               |       |    |    |           |
|       |       |      |    |    |   | <br> |    |         |               |       |    |    |           |
|       |       |      |    |    |   |      |    |         |               |       |    |    |           |
|       |       |      |    |    |   | <br> |    |         |               |       |    |    | 280       |
|       |       |      |    |    |   |      |    |         |               |       |    |    | 200       |
| 5.5.2 | 80.38 | <br> |    |    |   |      |    |         |               |       |    |    | 260       |
|       |       |      |    |    |   |      |    |         |               |       |    |    | 240       |
|       |       |      |    |    |   |      |    |         |               |       |    |    | 240       |
|       |       |      |    |    |   |      |    |         |               |       |    |    |           |
|       |       |      |    |    |   |      |    |         |               |       |    |    |           |
|       |       |      |    |    |   |      |    |         |               |       |    |    |           |
|       |       |      |    |    |   |      |    |         |               |       |    |    |           |
|       |       |      |    |    |   |      |    |         |               |       |    |    |           |
|       |       |      |    |    |   |      |    |         |               |       |    |    |           |
|       |       |      |    |    |   |      |    |         |               |       |    |    |           |
|       |       |      |    |    |   |      |    |         |               |       |    |    |           |
|       |       |      |    |    |   |      |    |         |               |       |    |    |           |
|       |       |      |    |    |   |      |    |         |               |       |    |    |           |
|       |       |      |    |    |   |      |    |         |               |       |    |    |           |
|       |       |      |    |    |   |      |    |         |               |       |    |    |           |
|       |       |      |    |    |   |      |    |         |               |       |    |    |           |
|       |       |      |    |    |   |      |    |         |               |       |    |    |           |
|       |       |      |    |    |   |      |    |         |               |       |    |    |           |
| 16    | 0     |      | 20 | 00 |   | _24  | 10 |         |               | 28    | 30 |    |           |