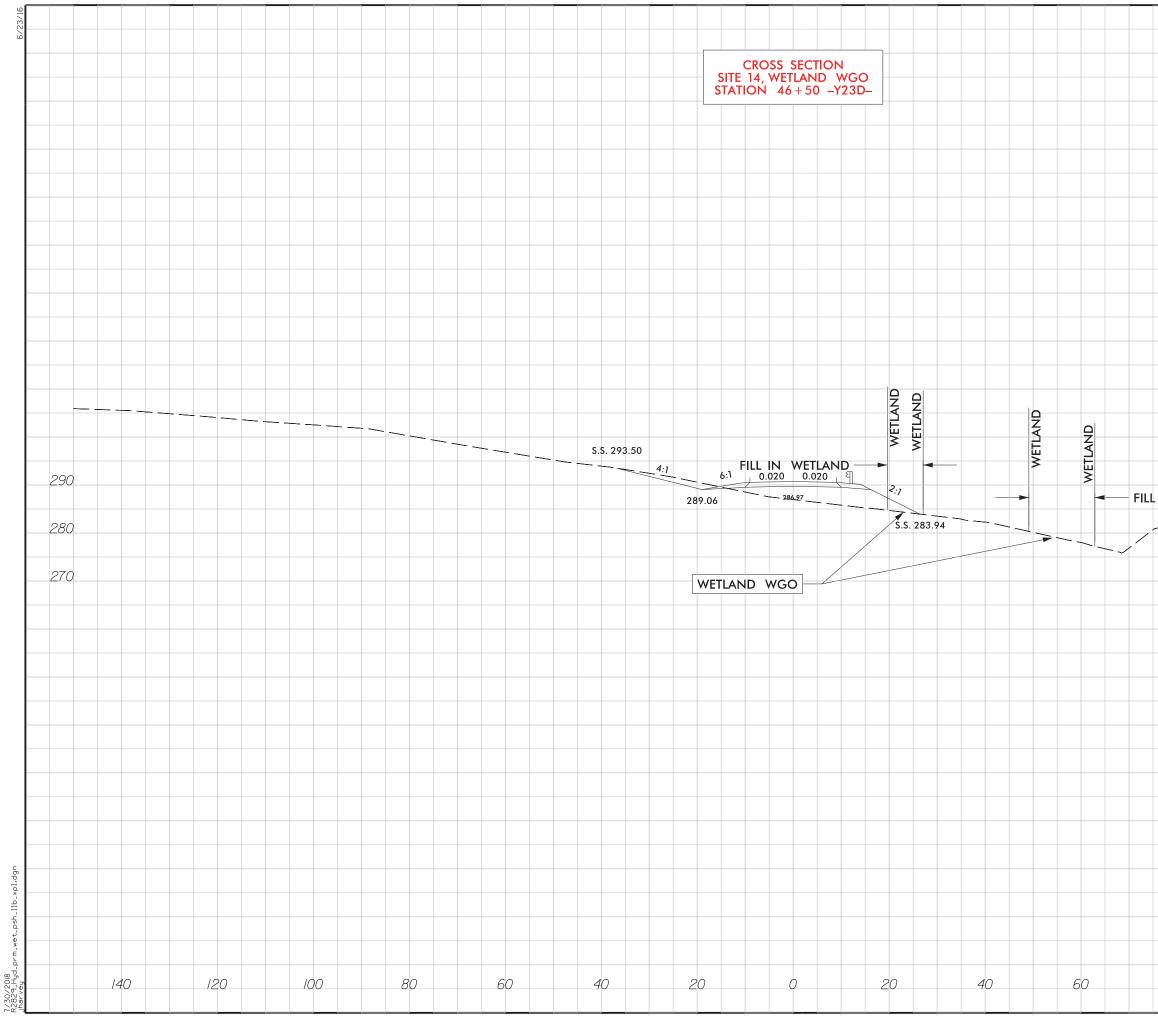

|            |    | 0 | ┏┲┤         | PF       | ROJ. RE | FEREN<br>2829 | CE NO |    | SH       | eet no    |   |
|------------|----|---|-------------|----------|---------|---------------|-------|----|----------|-----------|---|
|            |    |   |             | PI<br>SI |         |               |       | RA | WI<br>PF | NG<br>108 |   |
|            |    |   |             |          |         |               |       |    |          |           | _ |
|            |    |   |             |          |         |               |       |    |          |           |   |
|            |    |   |             |          |         |               |       |    |          |           |   |
|            |    |   |             |          |         |               |       |    |          |           |   |
|            |    |   |             |          |         |               |       |    |          |           | _ |
|            |    |   |             |          |         |               |       |    |          |           |   |
|            |    |   |             |          |         |               |       |    |          |           |   |
|            |    |   |             |          |         |               |       |    |          |           |   |
|            |    |   |             |          |         |               |       |    |          |           | _ |
|            |    |   |             |          |         |               |       |    |          |           | _ |
|            |    |   |             |          |         |               |       |    |          |           |   |
| 0.023 j 8] |    |   |             |          |         |               |       |    |          |           |   |
| PD<br>3.92 |    |   | WETLAND     |          |         |               |       |    |          |           | _ |
|            |    |   | <b>WETI</b> |          |         |               |       |    |          |           | _ |
|            |    |   |             |          |         |               |       |    |          | 320       | _ |
|            |    |   | •           |          |         | 5.5.3         |       |    |          | 300       |   |
|            |    |   | _' =        |          |         | 5.5. 3        | JI.52 |    |          |           |   |
|            |    |   |             |          |         |               |       |    |          | 280       | _ |
|            |    |   |             |          |         |               |       |    |          |           | _ |
|            |    |   |             |          |         |               |       |    |          |           |   |
|            |    |   |             |          |         |               |       |    |          |           |   |
|            |    |   |             |          |         |               |       |    |          |           |   |
|            |    |   |             |          |         |               |       |    |          |           | _ |
|            |    |   |             |          |         |               |       |    |          |           |   |
|            |    |   |             |          |         |               |       |    |          |           |   |
|            |    |   |             |          |         |               |       |    |          |           |   |
|            |    |   |             |          |         |               |       |    |          |           | _ |
|            |    |   |             |          |         |               |       |    |          |           | _ |
|            |    |   |             |          |         |               |       |    |          |           |   |
|            |    |   |             |          |         |               |       |    |          |           |   |
|            |    |   |             |          |         |               |       |    |          |           |   |
| 160        | 20 | 0 | 24          | 40       |         |               | 28    | 0  |          |           |   |