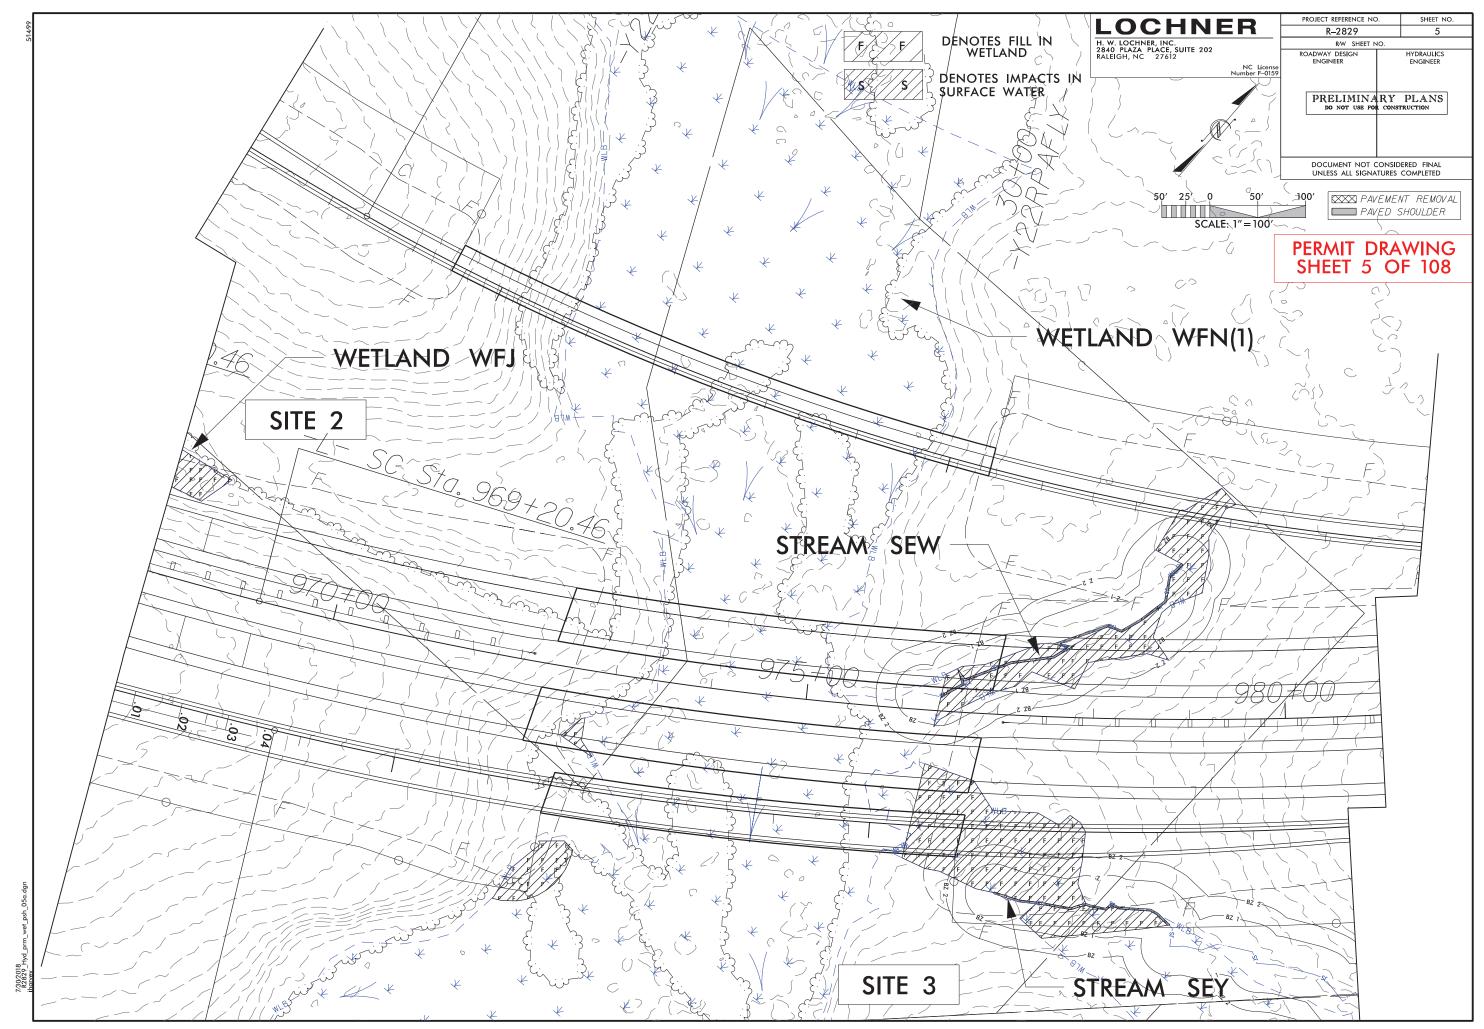

|    |     |          |        |        | (    | 0 |      | PR      | ROJ. RI | FEREN<br>2829 | CE NO | D.      | SH | eet no.  |   |
|----|-----|----------|--------|--------|------|---|------|---------|---------|---------------|-------|---------|----|----------|---|
|    |     |          |        |        |      |   |      |         |         |               |       |         | \  |          |   |
|    |     |          |        |        |      |   |      | ۲۱<br>c |         |               |       | KA<br>O |    | NG<br>08 |   |
|    |     |          |        |        |      |   |      | J       |         | . 6. 1        | 0     | 0       |    | 00       |   |
|    |     |          |        |        |      |   |      |         |         |               |       |         |    |          |   |
|    |     |          |        |        |      |   |      |         |         |               |       |         |    |          | İ |
|    |     |          |        |        |      |   |      |         |         |               |       |         |    |          | 1 |
|    |     |          |        |        |      |   |      |         |         |               |       |         |    |          |   |
|    |     |          |        |        |      |   |      |         |         |               |       |         |    |          |   |
|    |     |          |        |        |      |   |      |         |         |               |       |         |    |          |   |
|    |     |          |        |        |      |   |      |         |         |               |       |         |    |          |   |
|    |     |          |        |        |      |   |      |         |         |               |       |         |    |          |   |
|    |     |          |        |        |      |   |      |         |         |               |       |         |    |          |   |
|    |     |          |        |        |      |   |      |         |         |               |       |         |    |          | 1 |
|    |     |          |        |        |      |   |      |         |         |               |       |         |    |          |   |
|    |     |          |        |        |      |   |      |         |         |               |       |         |    |          |   |
|    |     |          |        |        |      |   |      |         |         |               |       |         |    |          |   |
|    |     |          |        |        |      |   |      |         |         |               |       |         |    |          |   |
|    |     |          |        |        |      |   |      |         |         |               |       |         |    |          |   |
|    |     |          |        |        |      |   |      |         |         |               |       |         |    |          |   |
|    |     |          |        |        |      |   |      |         |         |               |       |         |    |          | l |
|    |     |          |        |        |      |   | <br> |         |         |               |       |         |    |          |   |
|    |     |          |        |        |      |   |      |         |         |               |       |         |    |          |   |
|    |     |          |        |        |      |   |      |         |         |               |       |         |    |          |   |
|    |     |          |        |        |      |   |      |         |         |               |       |         |    |          |   |
|    |     |          |        |        |      |   |      |         |         |               |       |         |    |          |   |
|    |     |          |        |        |      |   |      |         |         |               |       |         |    |          | 1 |
|    |     |          |        |        |      |   |      |         |         |               |       |         |    |          |   |
| 1  | - I |          |        |        |      |   |      |         |         |               |       |         |    | 260      |   |
|    |     | <u> </u> | 2.61.1 |        |      |   |      |         |         |               |       |         |    |          |   |
|    |     |          |        | 5.5.24 | 3.08 |   | <br> |         |         |               |       |         |    | 240      |   |
|    |     |          |        |        |      |   |      |         |         |               |       |         |    |          |   |
|    |     |          |        |        |      |   |      |         |         |               |       |         |    | 220      |   |
|    |     |          |        |        |      |   |      |         |         |               |       |         |    | 0        | 1 |
|    |     |          |        |        |      |   |      |         |         |               |       |         |    |          |   |
|    |     |          |        |        |      |   |      |         |         |               |       |         |    |          |   |
|    |     |          |        |        |      |   |      |         |         |               |       |         |    |          |   |
|    |     |          |        |        |      |   |      |         |         |               |       |         |    |          |   |
|    |     |          |        |        |      |   |      |         |         |               |       |         |    |          |   |
|    |     |          |        |        |      |   |      |         |         |               |       |         |    |          |   |
|    |     |          |        |        |      |   |      |         |         |               |       |         |    |          |   |
|    |     |          |        |        |      |   |      |         |         |               |       |         |    |          |   |
|    |     |          |        |        |      |   |      |         |         |               |       |         |    |          |   |
|    |     |          |        |        |      |   |      |         |         |               |       |         |    |          |   |
|    |     |          |        |        |      |   |      |         |         |               |       |         |    |          |   |
|    |     |          |        |        |      |   |      |         |         |               |       |         |    |          |   |
|    |     |          |        |        |      |   |      |         |         |               |       |         |    |          |   |
| 10 | 0   |          |        | 0      |      |   | 0    | 10      |         |               | 0     | 20      |    |          |   |
| 16 | 50  |          |        | 20     | 00   |   | 24   | tU      |         |               | 28    | U       |    |          |   |
|    |     |          |        |        |      |   |      |         |         |               |       |         |    |          |   |