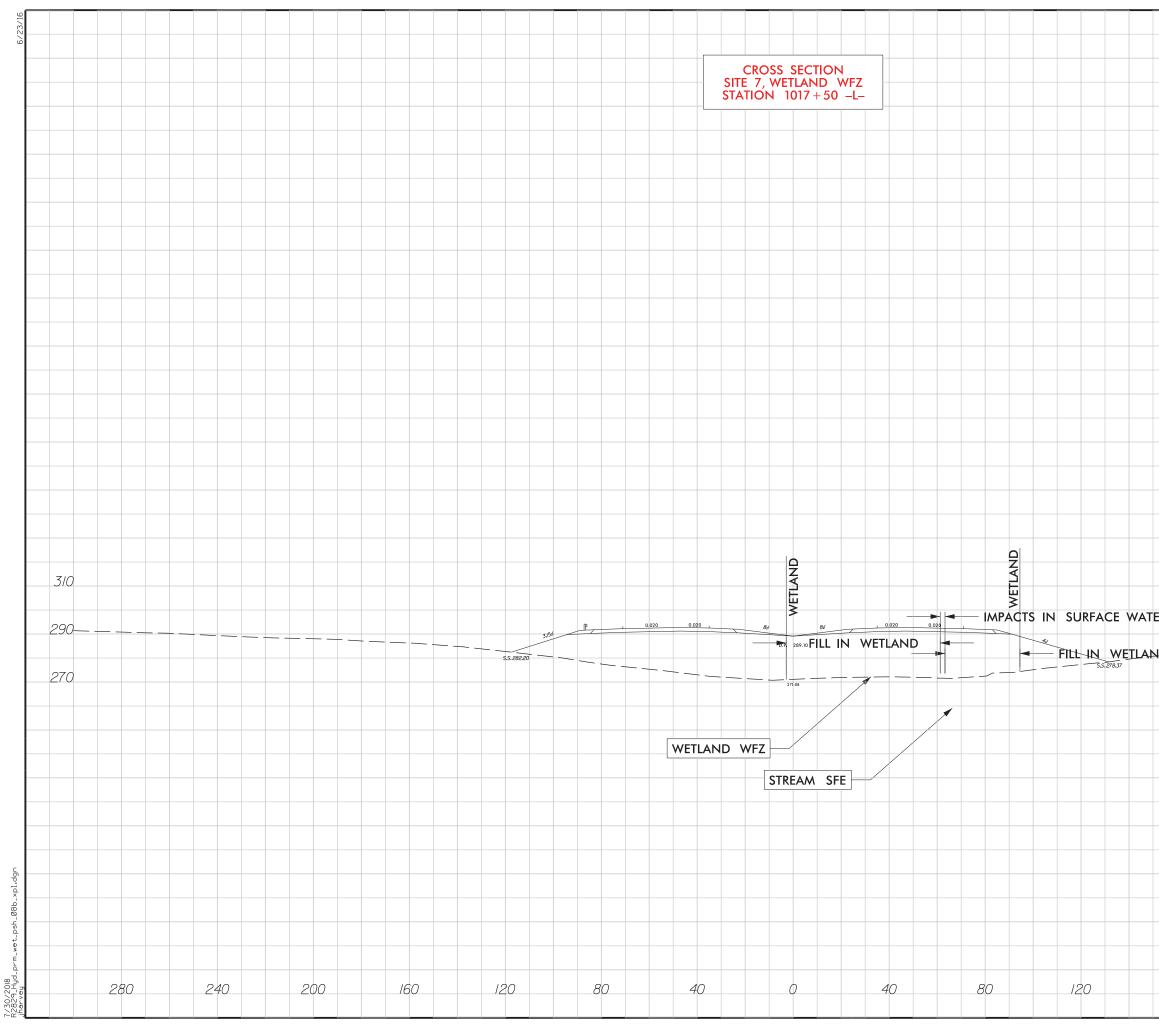

\_\_\_

|    |    |      |    | C  |      |    | PR | OJ. RI | FEREN<br>2829 | CE NC | D. | SH | eet no.   |
|----|----|------|----|----|------|----|----|--------|---------------|-------|----|----|-----------|
|    |    |      |    |    |      |    | PI |        |               |       | RA | wi | NG        |
|    |    |      |    |    |      |    | S  | HE     | ÊT            | 13    | Ö  | F  | NG<br>108 |
|    |    |      |    |    |      |    |    |        |               |       |    |    |           |
|    |    |      |    |    |      |    |    |        |               |       |    |    |           |
|    |    |      |    |    |      |    |    |        |               |       |    |    |           |
|    |    |      |    |    | <br> |    |    |        |               |       |    |    |           |
|    |    |      |    |    |      |    |    |        |               |       |    |    |           |
|    |    |      |    |    | <br> |    |    |        |               |       |    |    |           |
|    |    |      |    |    |      |    |    |        |               |       |    |    |           |
|    |    |      |    |    |      |    |    |        |               |       |    |    |           |
|    |    |      |    |    |      |    |    |        |               |       |    |    |           |
|    |    |      |    |    | <br> |    |    |        |               |       |    |    |           |
|    |    |      |    |    |      |    |    |        |               |       |    |    |           |
|    |    |      |    |    |      |    |    |        |               |       |    |    |           |
|    |    |      |    |    |      |    |    |        |               |       |    |    |           |
|    |    |      |    |    |      |    |    |        |               |       |    |    |           |
|    |    |      |    |    |      |    |    |        |               |       |    |    |           |
|    |    |      |    |    |      |    |    |        |               |       |    |    |           |
|    |    |      |    |    |      |    |    |        |               |       |    |    |           |
|    |    |      |    |    |      |    |    |        |               |       |    |    |           |
|    |    |      |    |    |      |    |    |        |               |       |    |    |           |
|    |    |      |    |    |      |    |    |        |               |       |    |    |           |
|    |    |      |    |    |      |    |    |        |               |       |    |    | 310       |
|    |    |      |    |    |      |    |    |        |               |       |    |    | 570       |
| ER |    |      |    |    |      |    |    |        |               |       |    |    | 290       |
| ٩D |    | <br> |    |    | <br> |    |    |        |               |       |    |    |           |
|    |    |      |    |    |      |    |    |        |               |       |    |    | 270       |
|    |    |      |    |    |      |    |    |        |               |       |    |    |           |
|    |    |      |    |    |      |    |    |        |               |       |    |    |           |
|    |    |      |    |    |      |    |    |        |               |       |    |    |           |
|    |    |      |    |    |      |    |    |        |               |       |    |    |           |
|    |    |      |    |    |      |    |    |        |               |       |    |    |           |
|    |    |      |    |    |      |    |    |        |               |       |    |    |           |
|    |    |      |    |    |      |    |    |        |               |       |    |    |           |
|    |    |      |    |    |      |    |    |        |               |       |    |    |           |
|    |    |      |    |    |      |    |    |        |               |       |    |    |           |
|    |    |      |    |    |      |    |    |        |               |       |    |    |           |
|    |    |      |    |    |      |    |    |        |               |       |    |    |           |
|    |    |      |    |    |      |    |    |        |               |       |    |    |           |
| 16 | 50 |      | 20 | 00 |      | 24 | 10 |        |               | 28    | 30 |    |           |
|    |    |      |    |    |      |    |    |        |               |       |    |    |           |