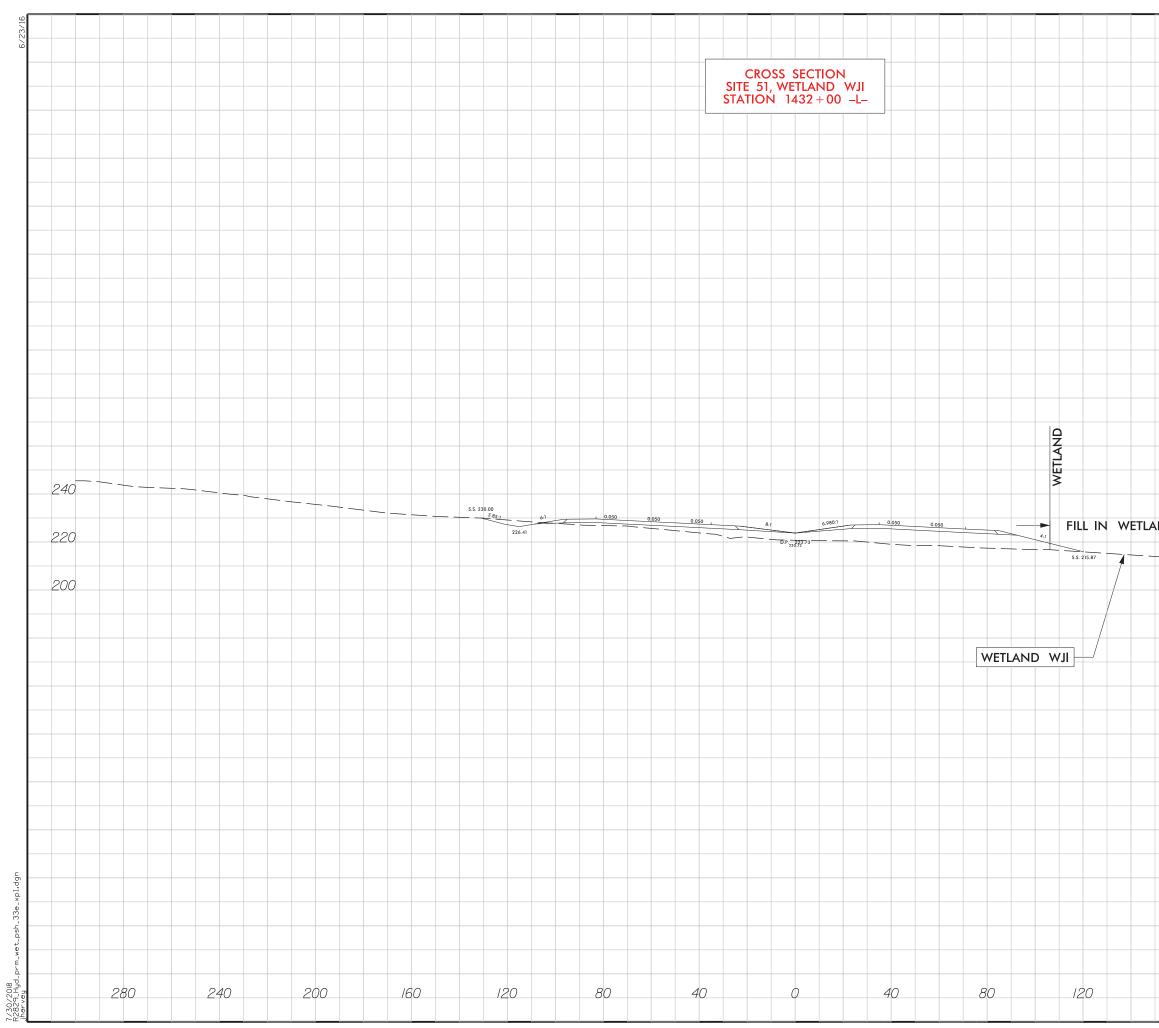

|      |                  |        |             |         |
|     |                        |        |   |      |                  |        |             |         |
|     |                        |        |   |      |                  |        |             |         |
|     |                        |        |   |      |                  |        |             |         |
|     |                        |        |   |      |                  |        |             |         |
| 160 | 0                      | 200    | 0 | 40   |                  | 280    |             |         |
| 100 |                        | .00    |   | 70   |                  | 200    |             |         |
|     |                        |        |   |      |                  |        |             |         |



|    |         |        |      |       |     | (  |    |          |     | PF  | FEREN<br>2829 | CE NO  | ).                   | SH     | eet no.   | 7 |
|----|---------|--------|------|-------|-----|----|----|----------|-----|-----|---------------|--------|----------------------|--------|-----------|---|
|    |         |        |      |       |     |    |    |          |     | PI  |               |        | R۵                   | WI     | NG        | 1 |
|    |         | _      |      |       |     |    |    |          |     | S   | FT            | 79     | $\mathbf{\tilde{C}}$ | )F     | NG<br>108 |   |
|    |         | _      |      |       |     |    |    |          |     | ••• | <br>          |        |                      | •      |           |   |
|    |         |        |      |