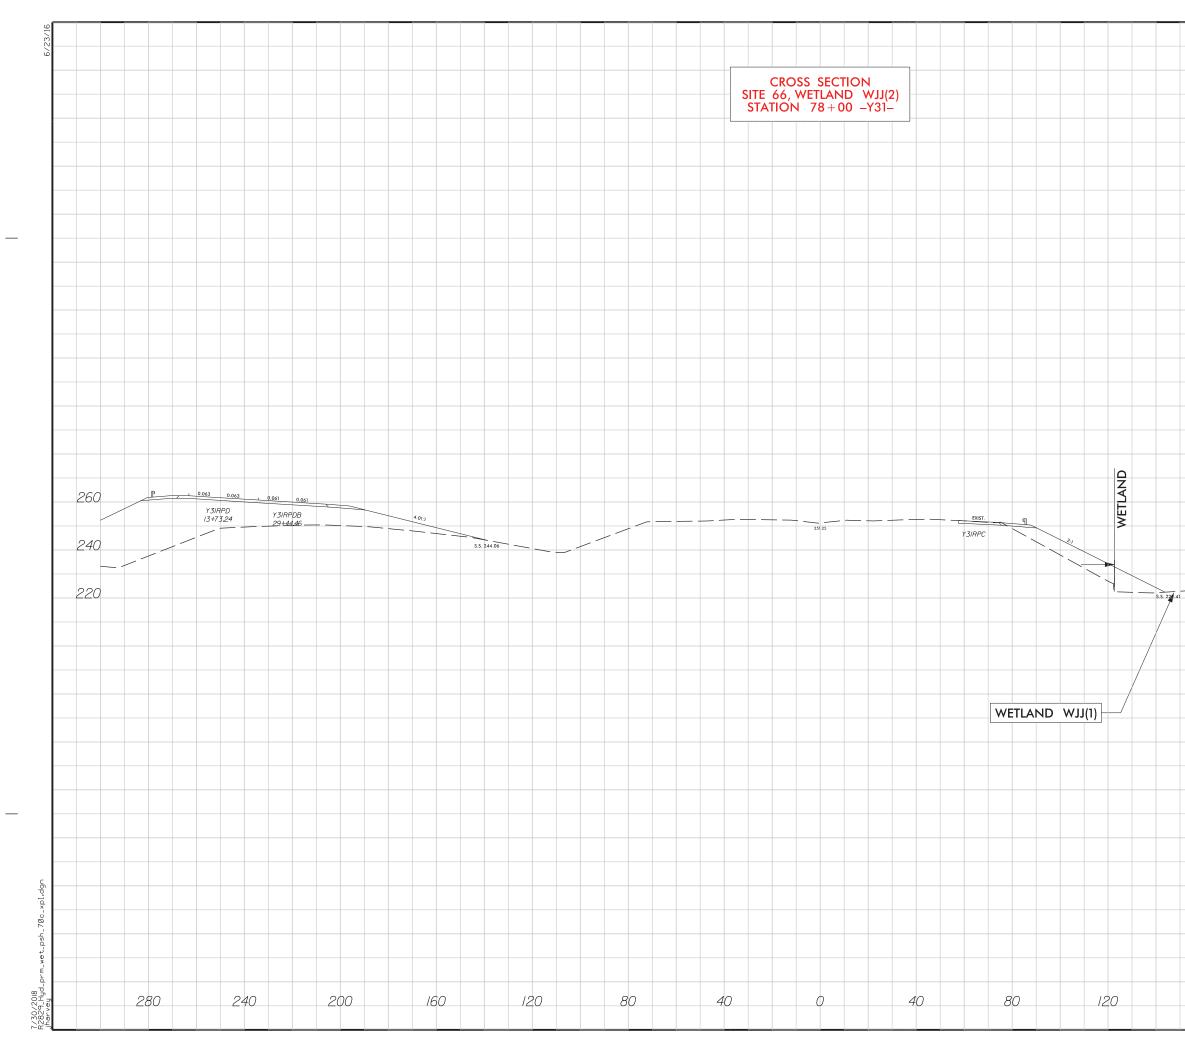

\_\_\_\_

|          |      |           |    | (     | )     |      | PF | ROJ. RI | EFEREN<br>2829 | ce no  | ). | SH | EET N | Э. |
|----------|------|-----------|----|-------|-------|------|----|---------|----------------|--------|----|----|-------|----|
|          |      |           |    |       |       |      | Pl |         | VIT<br>ET      | D<br>7 | RA |    |       | ;  |
|          |      |           |    |       |       |      | J  |         |                | -      |    |    |       |    |
|          |      |           |    |       |       |      |    |         |                |        |    |    |       | _  |
|          |      |           |    |       |       |      |    |         |                |        |    |    |       |    |
|          |      |           |    |       |       |      |    |         |                |        |    |    |       |    |
|          |      |           |    |       |       |      |    |         |                |        |    |    |       |    |
|          |      |           |    |       |       |      |    |         |                |        |    |    |       | _  |
|          |      |           |    |       |       | <br> |    |         |                |        |    |    |       |    |
|          |      |           |    |       |       |      |    |         |                |        |    |    |       | _  |
|          |      |           |    |       |       |      |    |         |                |        |    |    |       | _  |
|          |      |           |    |       |       |      |    |         |                |        |    |    |       |    |
|          |      |           |    |       |       |      |    |         |                |        |    |    |       |    |
|          |      |           |    |       |       |      |    |         |                |        |    |    |       |    |
|          |      |           |    |       |       |      |    |         |                |        |    |    |       |    |
|          |      |           |    |       |       |      |    |         |                |        |    |    |       |    |
|          |      |           |    |       |       |      |    |         |                |        |    |    |       |    |
|          |      |           |    |       |       |      |    |         |                |        |    |    |       | _  |
|          |      |           |    |       |       |      |    |         |                |        |    |    |       |    |
|          |      | WETLAND   |    |       |       |      |    |         |                |        |    |    |       |    |
|          |      | <br>VET L |    |       |       |      |    |         |                |        |    |    | 250   |    |
| <u> </u> |      | >         |    |       |       |      |    |         |                |        |    |    |       |    |
| ΓLAN     | 1D - | >,<br>►   |    |       |       |      |    |         |                |        |    |    | 230   | _  |
|          |      | <br>      | _  | 5.5.2 | 19.27 | <br> |    |         |                |        |    |    | 010   | _  |
|          |      |           |    |       |       |      |    |         |                |        |    |    | 210   |    |
|          |      |           |    |       |       |      |    |         |                |        |    |    |       |    |
|          |      |           |    |       |       |      |    |         |                |        |    |    |       |    |
|          |      |           |    |       |       |      |    |         |                |        |    |    |       |    |
|          |      |           |    |       |       |      |    |         |                |        |    |    |       | _  |
|          |      |           |    |       |       | <br> |    |         |                |        |    |    |       |    |
|          |      | <br>      |    |       |       |      |    |         |                |        |    |    |       |    |
|          |      |           |    |       |       |      |    |         |                |        |    |    |       |    |
|          |      |           |    |       |       |      |    |         |                |        |    |    |       |    |
|          |      |           |    |       |       |      |    |         |                |        |    |    |       |    |
|          |      |           |    |       |       |      |    |         |                |        |    |    |       |    |
| 16       | 0    |           | 20 | 0     |       | 24   | 40 |         |                | 28     | 30 |    |       |    |