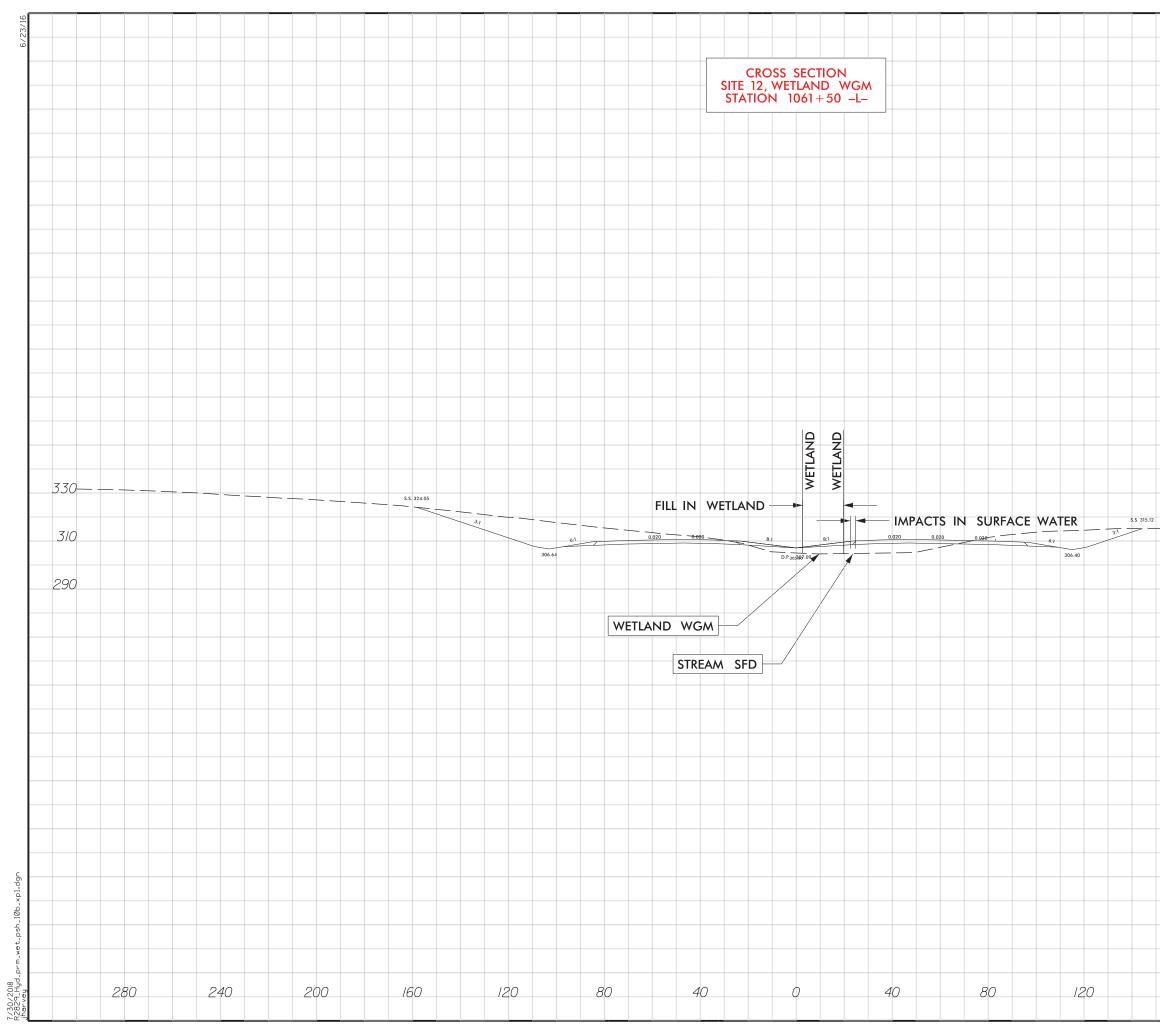

|      |     |     |            |    | (       |        |    | PF       | ROJ. RI | <b>FEREN</b><br>2829 | ICE NO | D. | SH       | ieet no.  |
|------|-----|-----|------------|----|---------|--------|----|----------|---------|----------------------|--------|----|----------|-----------|
|      |     |     |            |    |         |        |    | PI<br>SI |         |                      |        | RA | WI<br>)F | NG<br>108 |
|      |     |     |            |    |         |        |    | 0.       |         |                      |        |    |          |           |
|      |     |     |            |    |         |        |    |          |         |                      |        |    |          |           |
|      |     |     |            |    |         |        |    |          |         |                      |        |    |          |           |
|      |     |     |            |    |         |        |    |          |         |                      |        |    |          |           |
|      |     |     |            |    |         |        |    |          |         |                      |        |    |          |           |
|      |     |     |            |    |         |        |    |          |         |                      |        |    |          |           |
|      |     |     |            |    |         |        |    |          |         |                      |        |    |          |           |
|      |     |     |            |    |         |        |    |          |         |                      |        |    |          |           |
|      |     |     |            |    |         |        |    |          |         |                      |        |    |          |           |
|      |     |     |            |    |         |        |    |          |         |                      |        |    |          |           |
|      |     |     |            |    |         |        |    |          |         |                      |        |    |          |           |
|      |     |     |            |    |         |        |    |          |         |                      |        |    |          |           |
|      |     |     |            |    | Q       |        |    |          |         |                      |        |    |          |           |
|      |     |     |            |    | WETLAND |        |    |          |         |                      |        |    |          |           |
|      |     |     |            |    | ž       |        |    |          |         |                      |        |    |          | 330       |
|      | ζτς |     | FI<br>SUR  |    |         |        | >  |          |         |                      |        |    |          | 710       |
| L IN |     | ETD |            |    |         | <br>.ĸ |    |          |         |                      |        |    | . —      | 310       |
|      |     |     | S.S. 302.2 | 1  |         |        |    |          |         |                      |        |    |          | 290       |
|      |     |     |            |    |         |        |    |          |         |                      |        |    |          |           |
|      |     |     |            |    |         |        |    |          |         |                      |        |    |          |           |
|      |     |     |            |    |         |        |    |          |         |                      |        |    |          |           |
|      |     |     |            |    |         |        |    |          |         |                      |        |    |          |           |
|      |     |     |            |    |         |        |    |          |         |                      |        |    |          |           |
|      |     |     |            |    |         |        |    |          |         |                      |        |    |          |           |
|      |     |     |            |    |         |        |    |          |         |                      |        |    |          |           |
|      |     |     |            |    |         |        |    |          |         |                      |        |    |          |           |
|      |     |     |            |    |         |        |    |          |         |                      |        |    |          |           |
|      |     |     |            |    |         |        |    |          |         |                      |        |    |          |           |
|      |     |     |            |    |         |        |    |          |         |                      |        |    |          |           |
|      |     |     |            |    |         |        |    |          |         |                      |        |    |          |           |
|      |     |     |            |    |         |        |    |          |         |                      |        |    |          |           |
| 16   | 50  |     |            | 20 | 10      |        | 24 | 40       |         |                      | 28     | 30 |          |           |