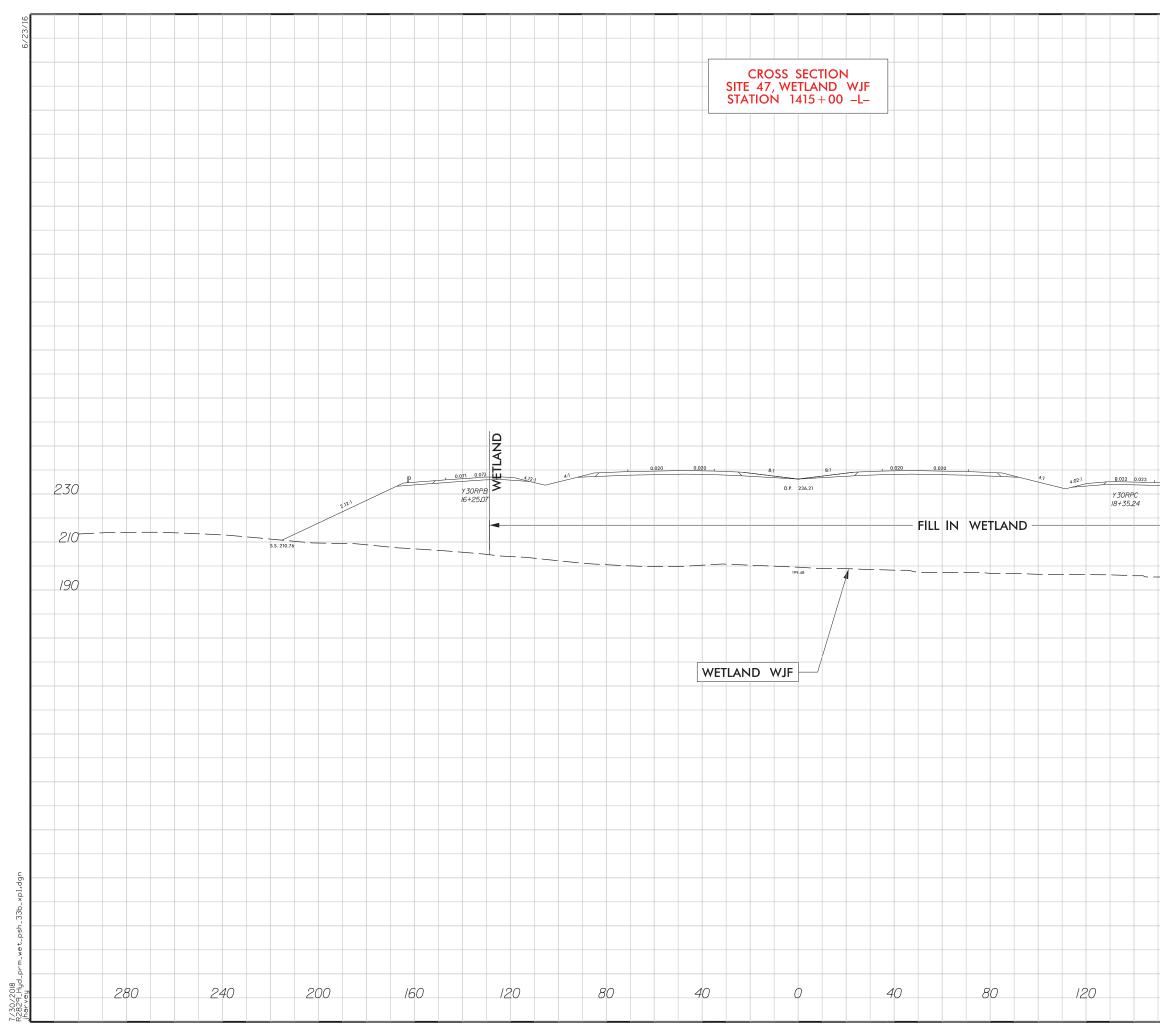

|           |
|    |    |        |       |    |               |   |      |    |     |       |       |     |    |           |
|    |    |        |       |    |               |   |      |    |     |       |       |     |    |           |
|    |    |        |       |    |               |   |      |    |     |       |       |     |    |           |
|    |    |        |       |    |               |   |      |    |     |       |       |     |    |           |
| 16 | 50 |        |       | 20 | 00            |   | 24   | 10 |     |       | - 28  | 30  |    |           |
|    |    |        |       |    |               |   |      |    |     |       |       |     |    |           |
|    |    |        |       |    |               |   |      |    |     |       |       |     |    |           |







|    |    |      |    | (    |   |      | PF       | ROJ. RE | FEREN<br>2829 | CE NO | D. | SH | ieet no.  |
|----|----|------|----|------|---|------|----------|---------|---------------|-------|----|----|-----------|
|    |    |      | l  |      |   |      | PI       |         |               |       | RΔ | wi | NG        |
|    |    |      |    |      |   |      | Si       | HĚI     | ĔΤ            | 76    | Č  | )F | NG<br>108 |
|    |    |      |    |      |   |      |          |         |               |       |    |    |           |
|    |    |      |    |      |   |      |          |         |               |       |    |    |           |
|    |    |      |    |      |   |      |          |         |               |       |    |    |           |
|    |    |      |    |      |   |