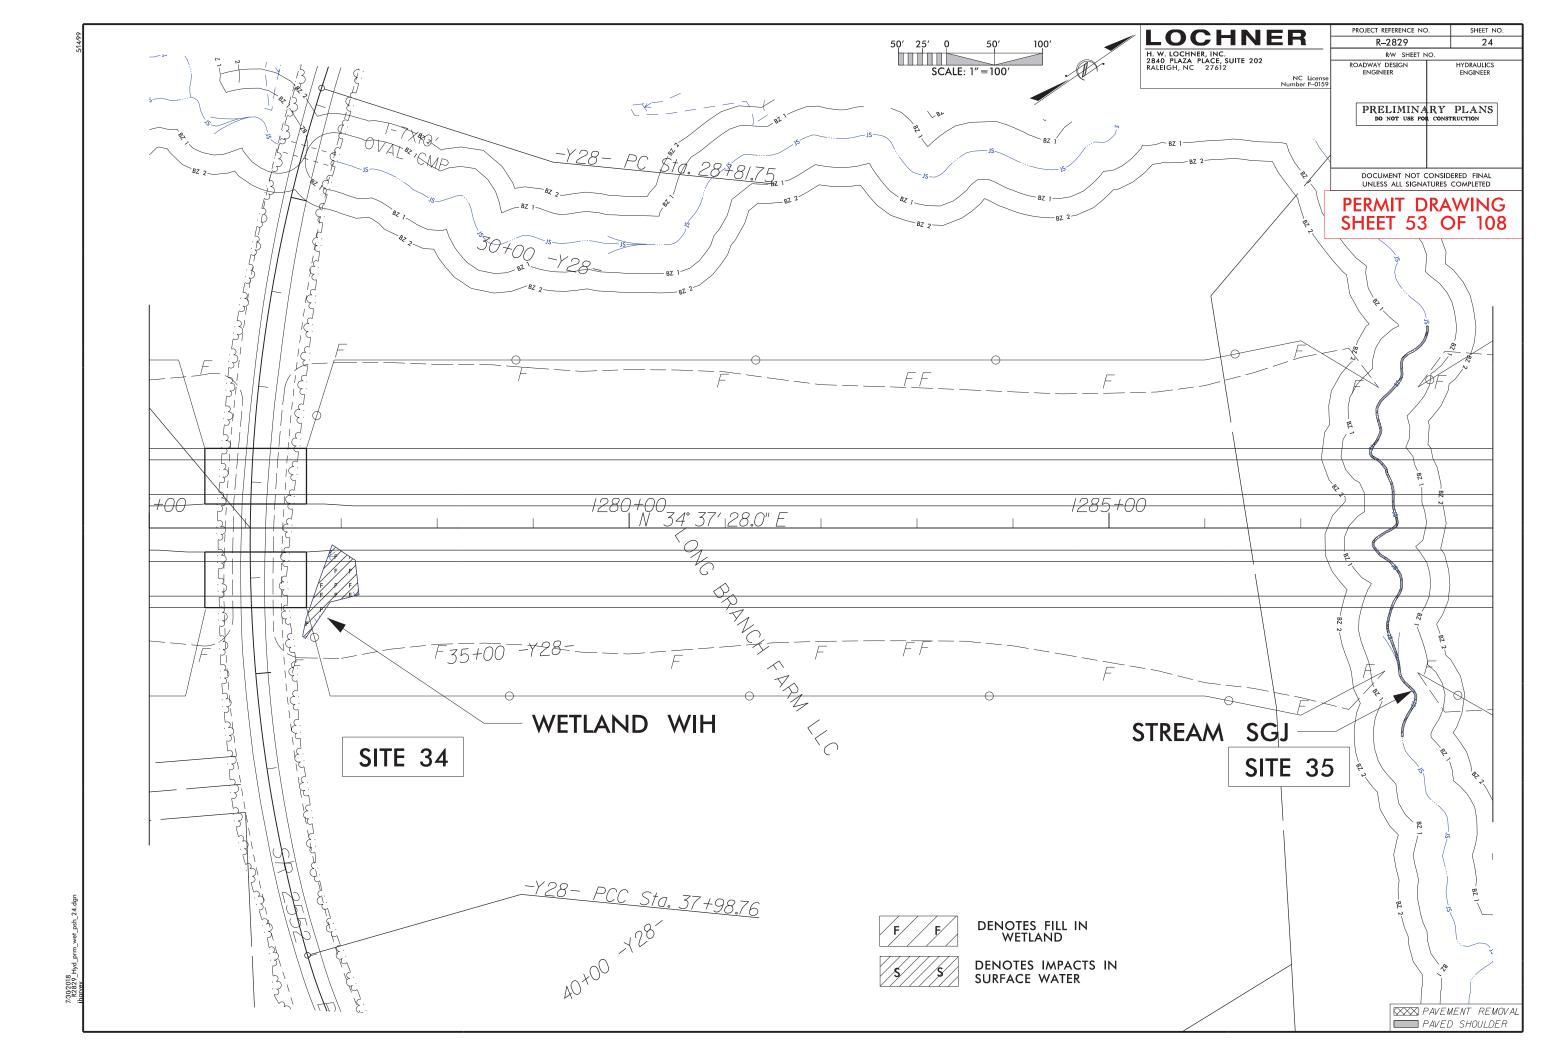

LOCHNER PROJECT REFERENCE NO. SHEET NO. RW SHEET NO. ROADWAY DESIGN ENGINEER 10<u>0</u>′ 13 H. W. LOCHNER, INC. 2840 PLAZA PLACE, SUITE 202 RALEIGH, NC 27612 HYDRAULICS ENGINEER NC License mber F–0159 PRELIMINARY PLANS DO NOT USE FOR CONSTRUCTION DOCUMENT NOT CONSIDERED FINAL UNLESS ALL SIGNATURES COMPLETED PERMIT DRAWING SHEET 23 OF 108 <u>PC\_Std</u>: 1102+48.60 RANSPORTATION 1105+00 PAVEMENT REMOVAL