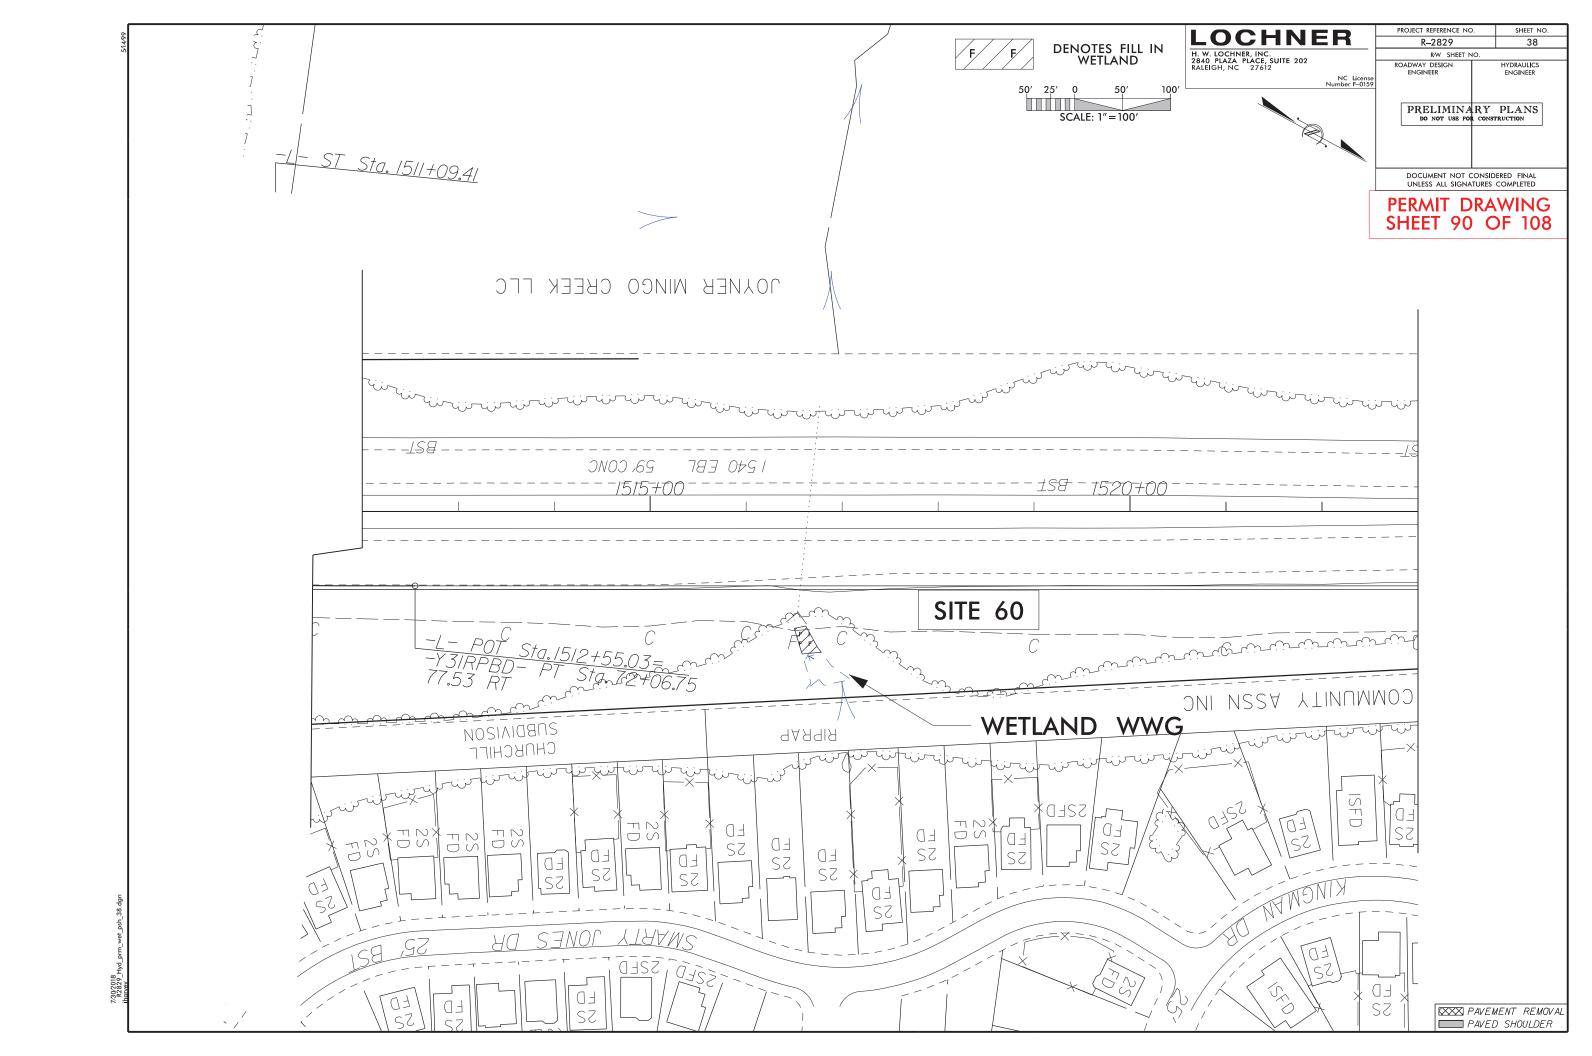

LOCHNER PROJECT REFERENCE NO. SHEET NO. RW SHEET NO. ROADWAY DESIGN ENGINEER 10<u>0</u>′ 13 H. W. LOCHNER, INC. 2840 PLAZA PLACE, SUITE 202 RALEIGH, NC 27612 HYDRAULICS ENGINEER NC License mber F–0159 PRELIMINARY PLANS DO NOT USE FOR CONSTRUCTION DOCUMENT NOT CONSIDERED FINAL UNLESS ALL SIGNATURES COMPLETED PERMIT DRAWING SHEET 23 OF 108 <u>PC\_Std</u>: 1102+48.60 RANSPORTATION 1105+00 PAVEMENT REMOVAL