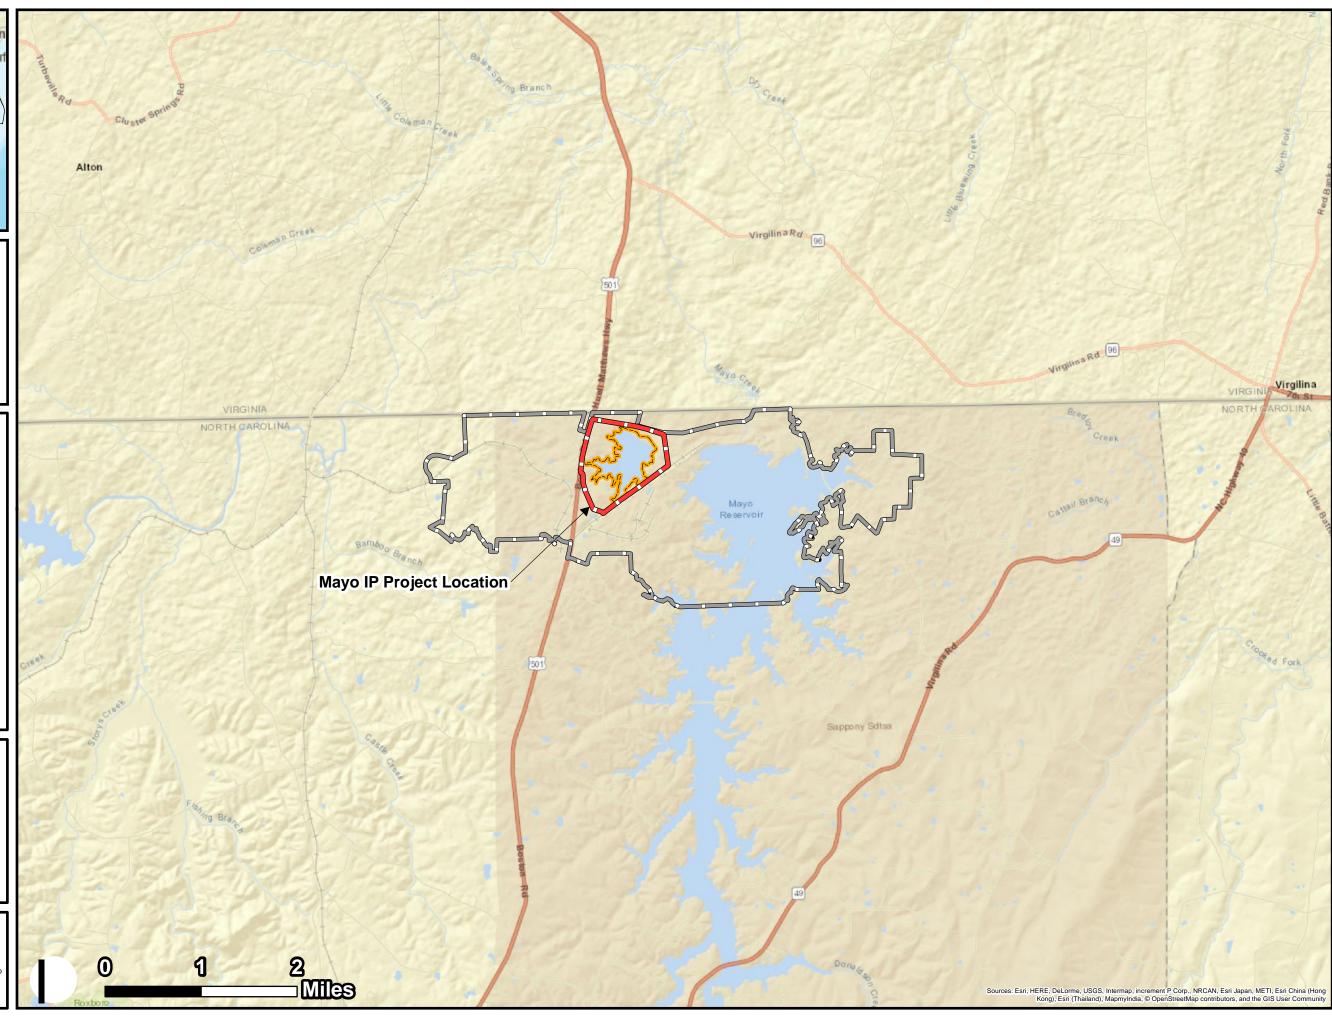

## Figure 2. Site Aerial Map

Mayo Plant
Section 404/401
Individual Permit Modification
Mayo CCP Monofill Site
Lined Retention Basin and
Ash Basin Closure
Person County, NC

# Legend

Project

Plant Boundary

Ash Basin