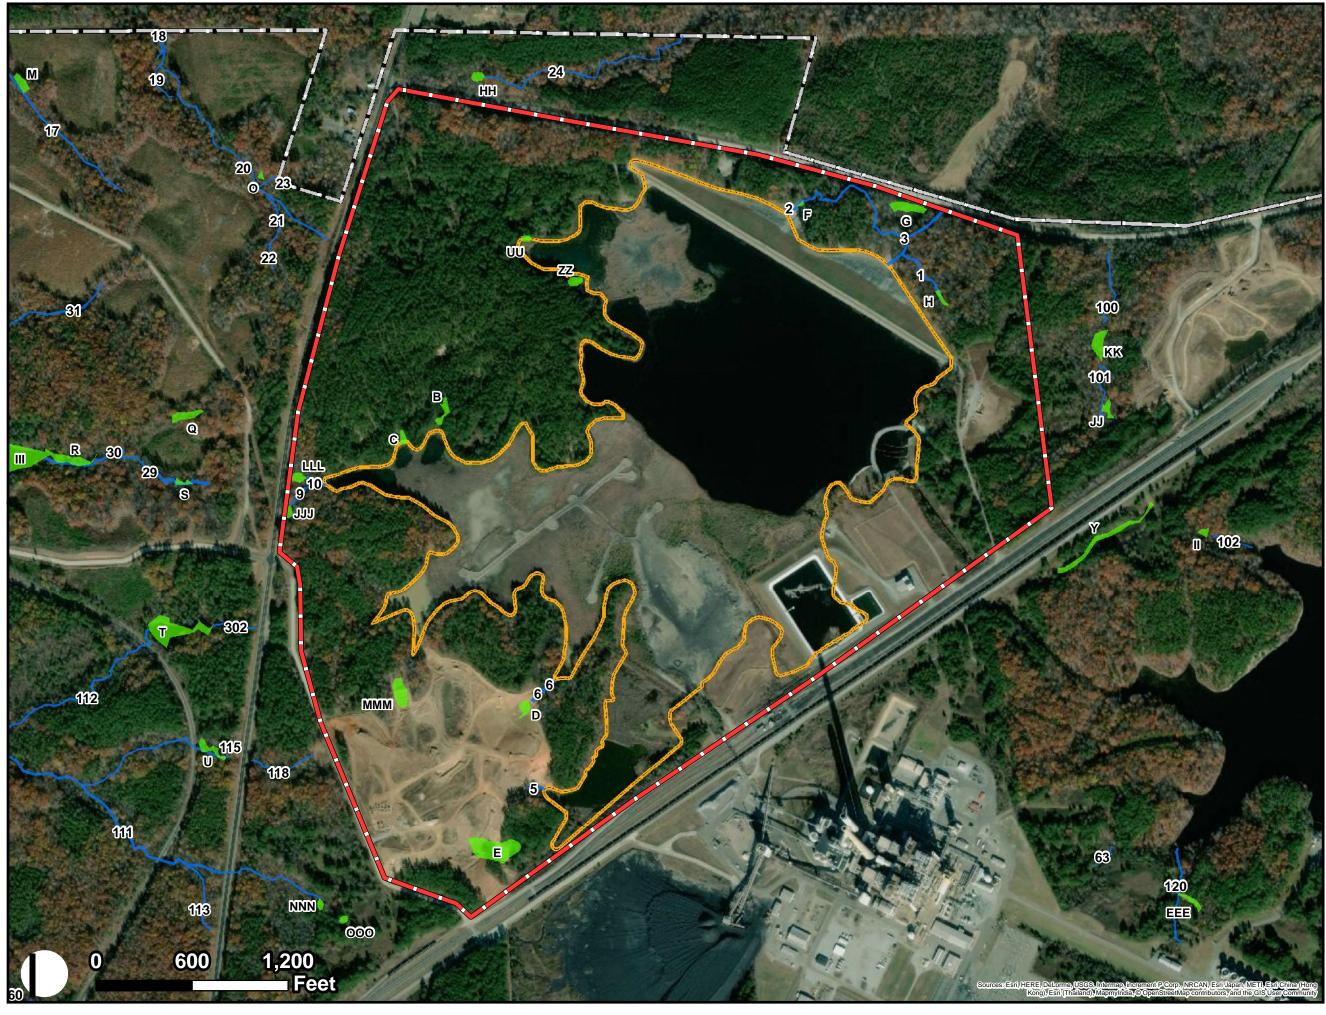

# Figure 4. Jurisdictional Waters Map

Mayo Plant
Section 404/401
Individual Permit Modification
Mayo CCP Monofill Site
Lined Retention Basin and
Ash Basin Closure
Person County, NC

## Legend

Project Area

Wetlands

Streams

Ash Basin

Plant Boundary

<u>Job No. 7810150300</u> <u>Drawn By: JAH</u>

Reviewed By: