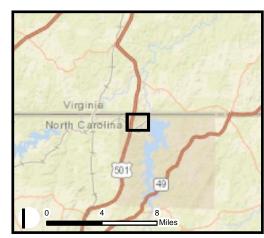

#### Figure 5. USGS Topographic Map

Mayo Plant Section 404/401 Individual Permit Modification Mayo CCP Monofill Site Lined Retention Basin and Ash Basin Closure Person County, NC

## Legend

Plant Boundary

7810150300