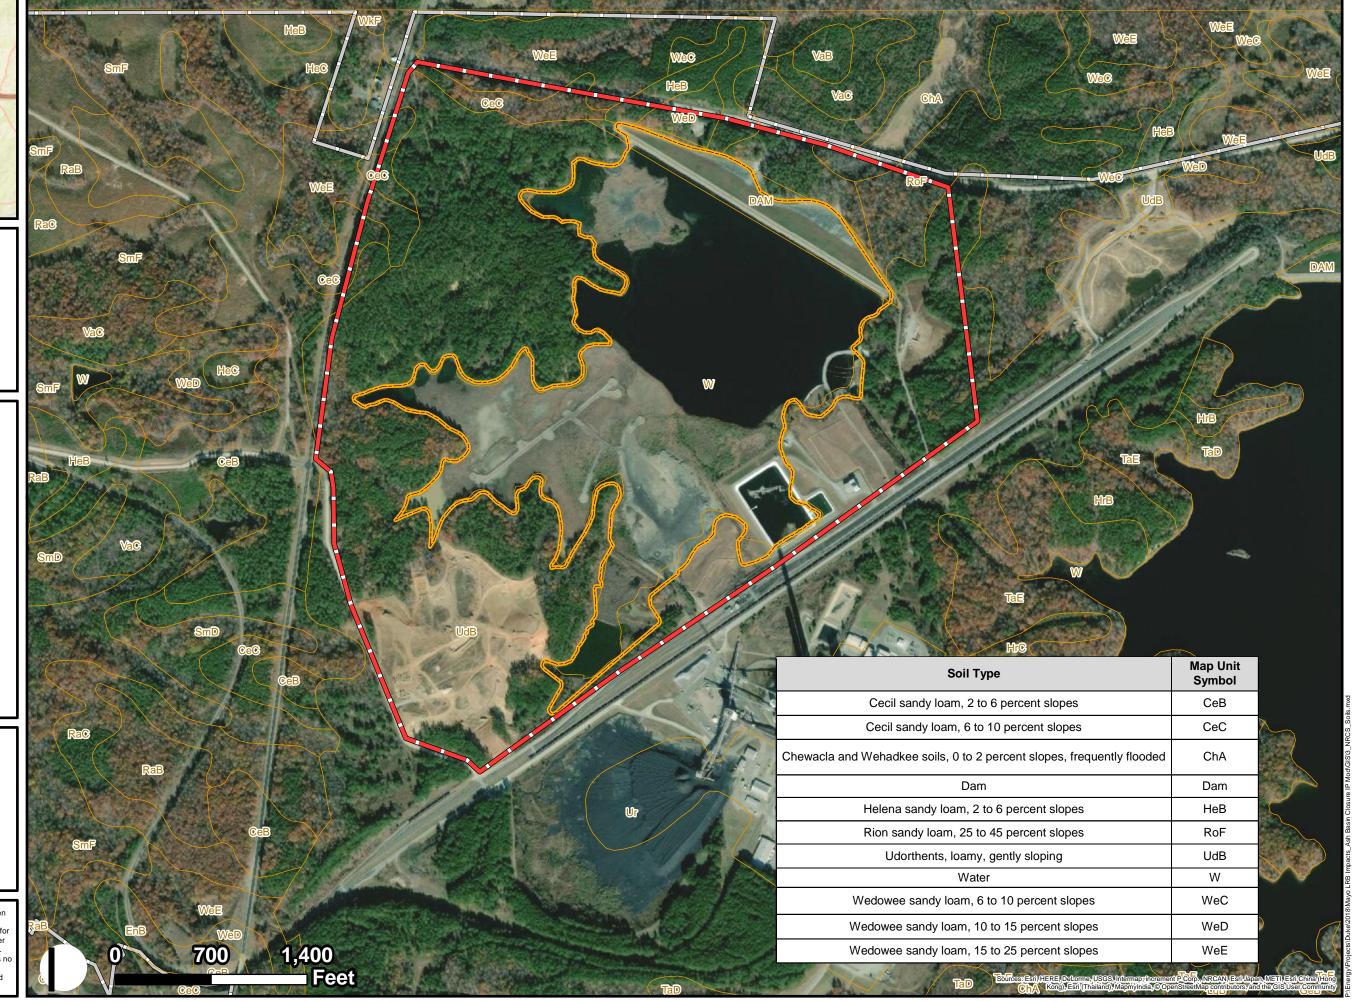

#### Figure 3. NRCS Soils Map

Mayo Plant Section 404/401 Individual Permit Modification Mayo CCP Monofill Site Lined Retention Basin and Ash Basin Closure Person County, NC

## Legend

Project Area

Ash Basin

Soils

Plant Boundary

 Job No.
 7810150300

 Drawn By:
 JAH

 Reviewed By:
 --