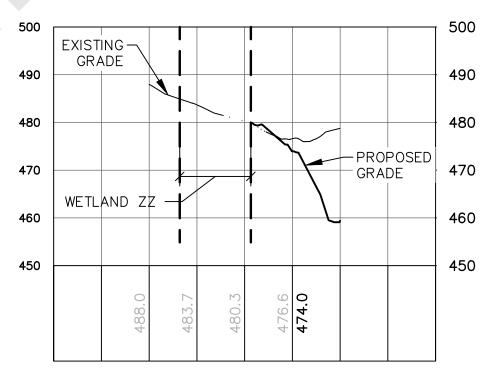

## WETLAND ZZ - PROFILE

PROJECT MAYO CAMA ASH POND CLOSURE SUBJECT ALTERNATIVE A — WETLAND IMPACT EXHIBITS

DATE 07/24/2018 DRAWN BY RD FIGURE NO. 5 OF 5

60576646

JOB NO.

DRAFT - FOR DISCUSSION ONLY

G:\200\DukeCCP\Mayo CAMA Ash Pond Closure-2018 (60576646)\900-CAD-GIS\910-CAD\20-SHEETS\Spillway Alternatives\60576646\_EXH-404\_401Permit.dwg User: rick.douglas Jul 24, 2018 - 2:12pm