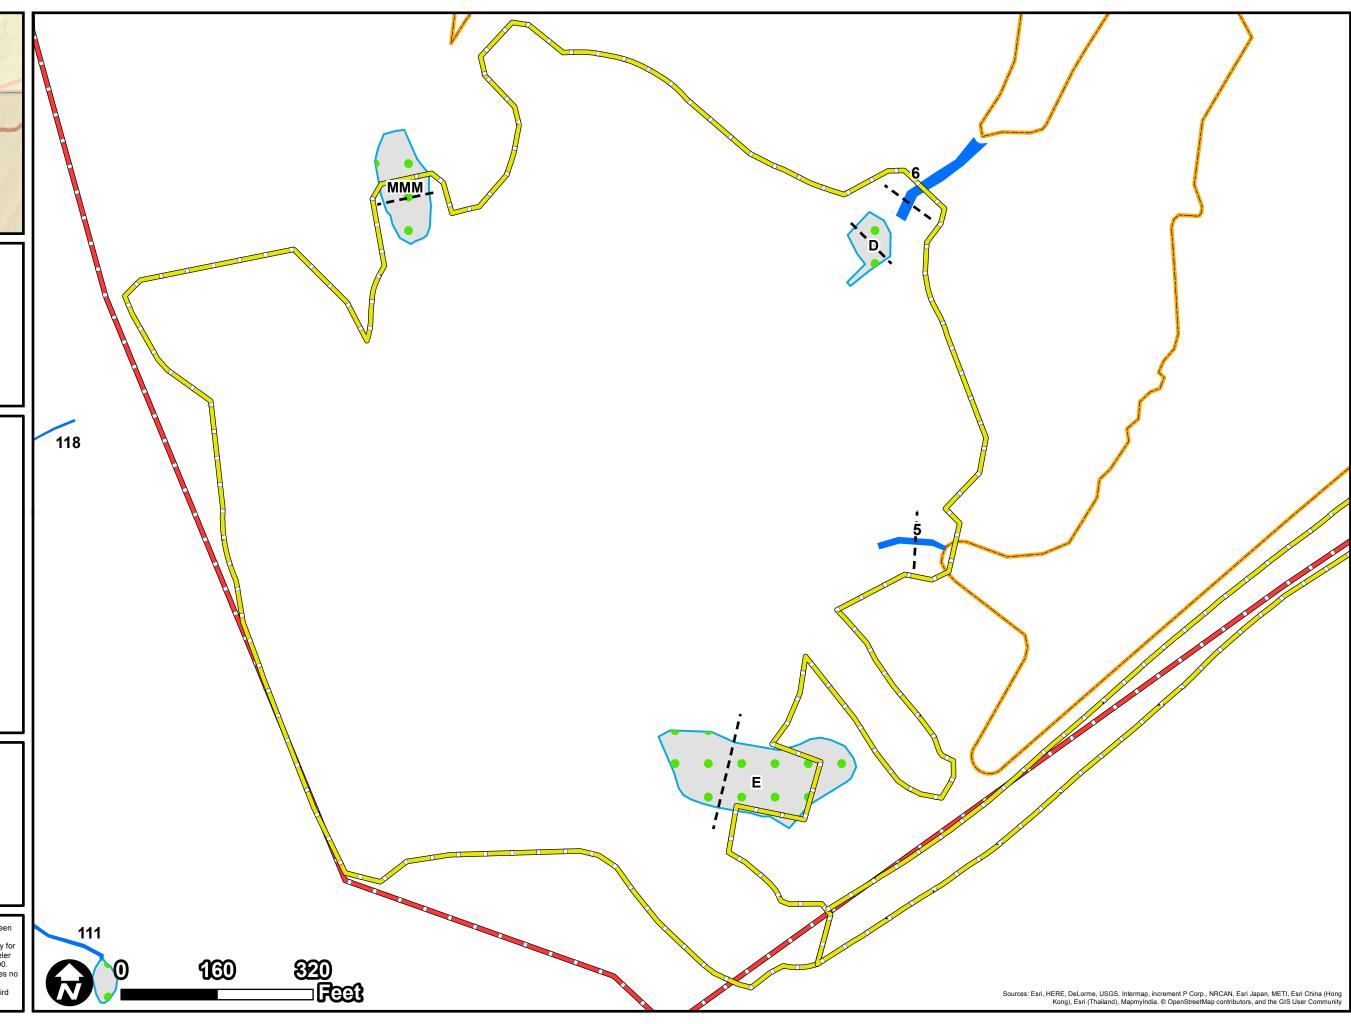

## **Mayo Plan View**

Mayo Plant Section 404/401 Individual Permit Modification Mayo CCP Monofill Site Lined Retention Basin and Ash Basin Closure Person County, NC

## Legend

- - - Cross Section (XS)

Wetland

Stream

Project Area

Plant Boundary

Ash Basin

 Job No.
 7810150300

 Drawn By:
 JAH

 Reviewed By:
 ---

-2+00-1+00 0+00 1+00 2+00 3+00 4+00 5+00 6+00

WETLAND UU - PROFILE

PROFILE SCALE:

H: 1"=200' V: 1"=20'

-2+00-1+00 0+00 1+00 2+00 3+00 4+00 5+00 6+00