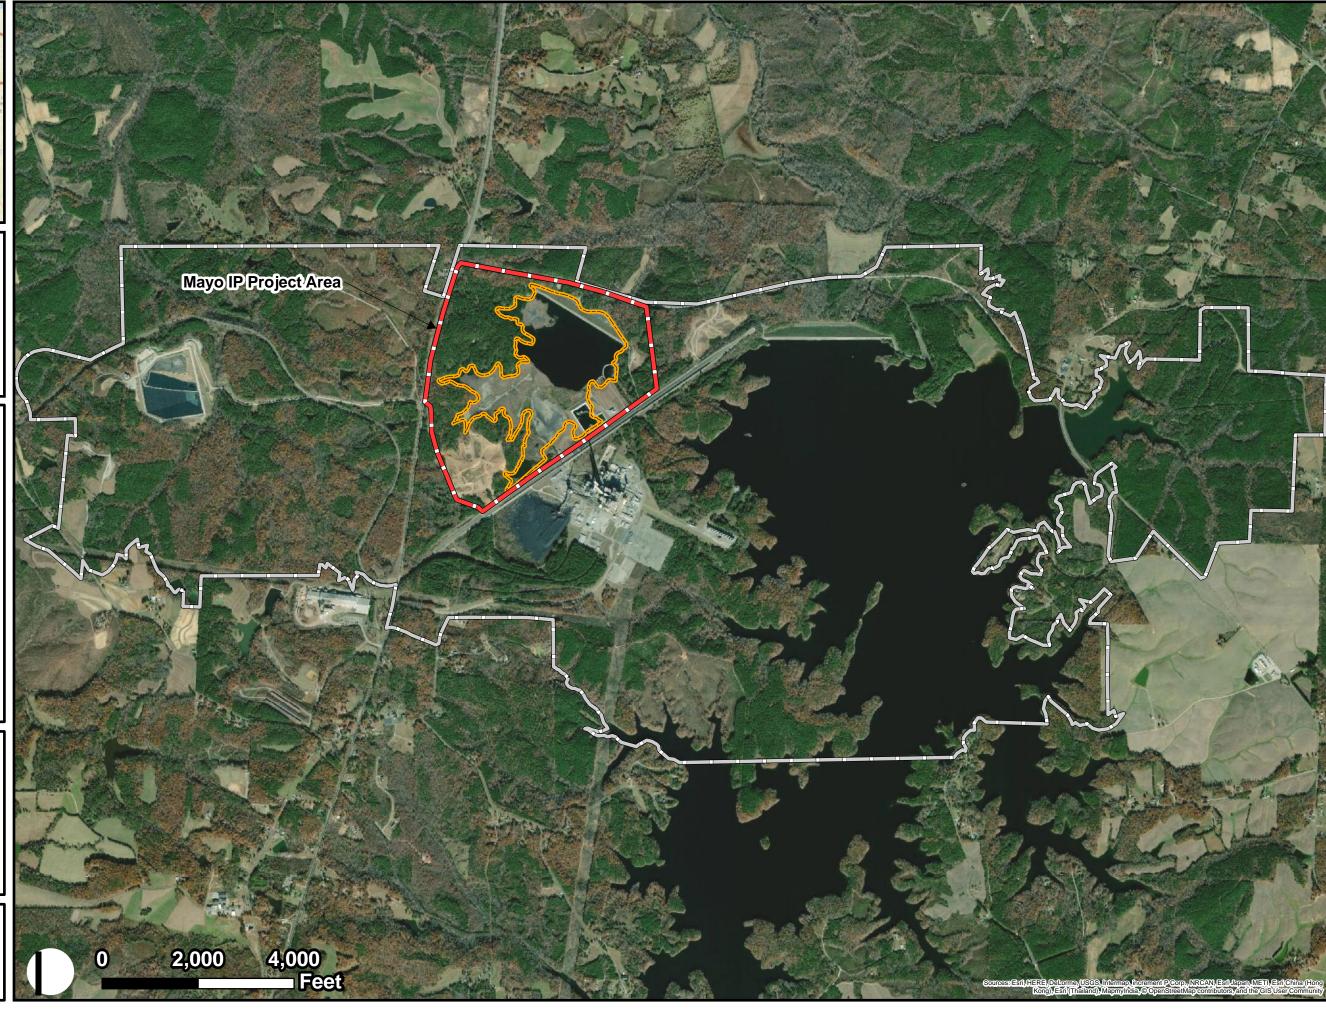

## Figure 2. Site Aerial Map

Mayo Plant
Section 404/401
Individual Permit Modification
Mayo CCP Monofill Site
Lined Retention Basin and
Ash Basin Closure
Person County, NC

# Legend

Project

Plant Boundary

Ash Basin