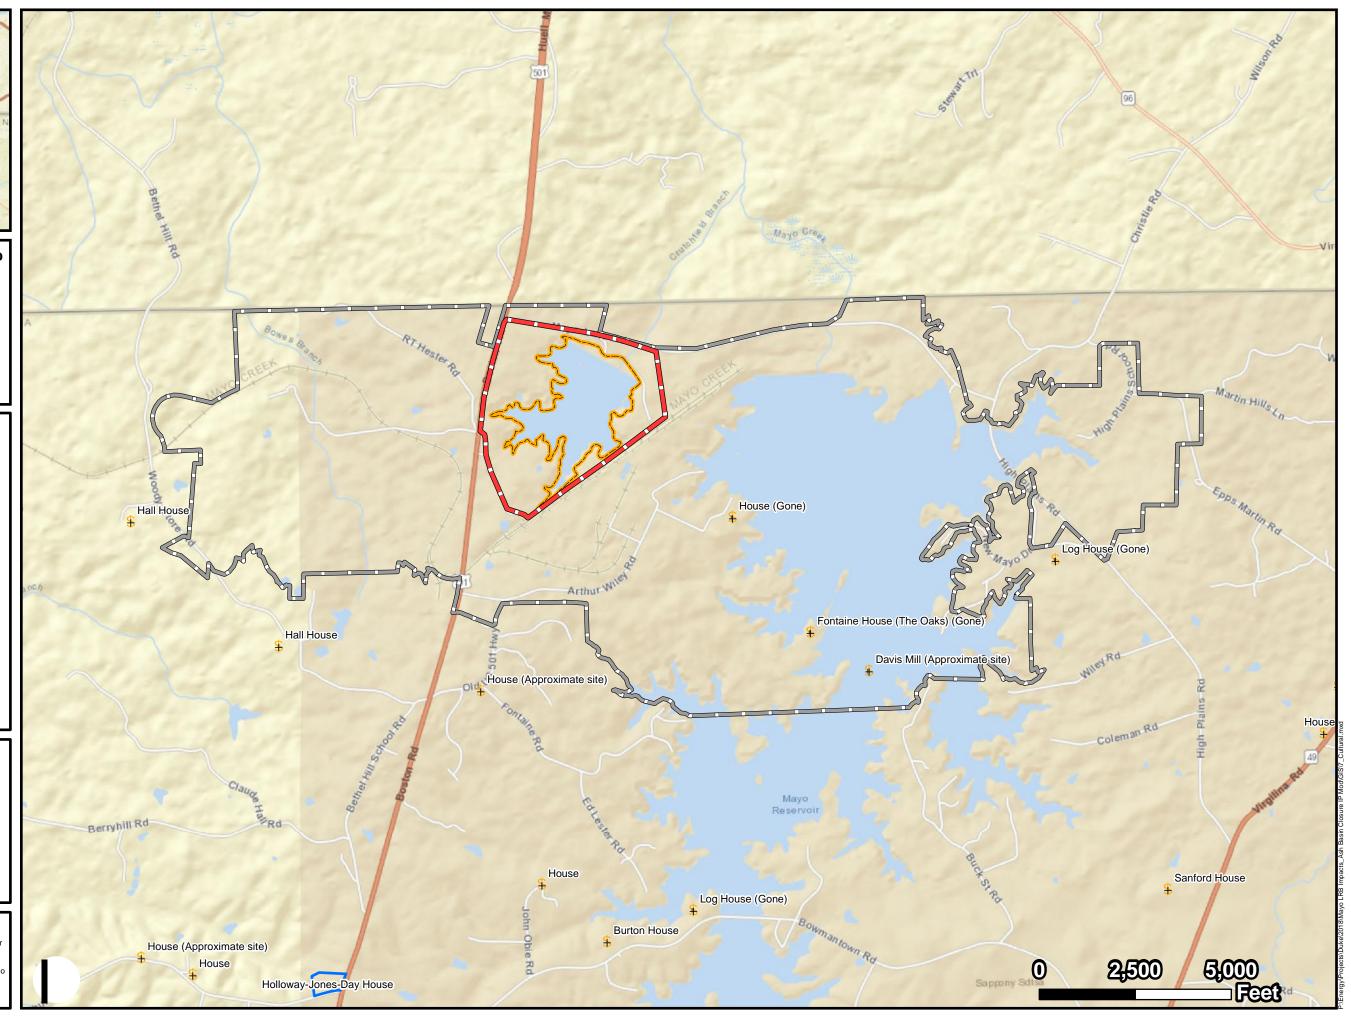

#### Figure 7. Cultural Resources Map

Mayo Plant Section 404/401 Individual Permit Modification Mayo CCP Monofill Site Lined Retention Basin and Ash Basin Closure Person County, NC

#### Legend

Project Area

Ash Basin

Surveyed & Destroyed/Removed

\$ Surveyed NCSHPO Location

National Register NCSHPO

 Job No.
 7810150300

 Drawn By:
 JAH