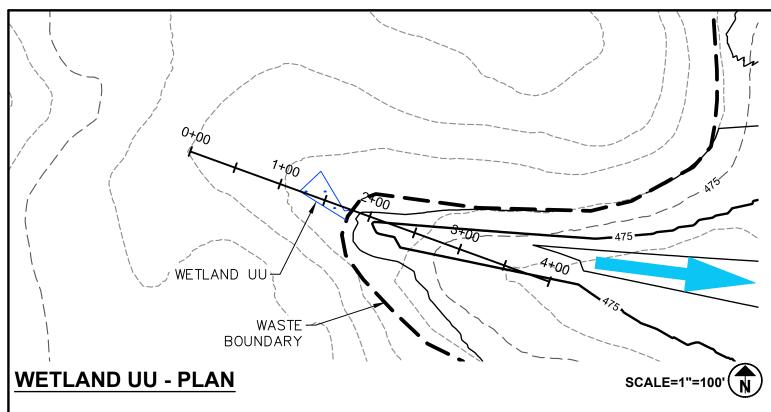

 Drawn By:
 JAH

 Reviewed By:
 ---

-2+00-1+00 0+00 1+00 2+00 3+00 4+00 5+00 6+00

WETLAND UU - PROFILE

PROFILE SCALE:

H: 1"=200' V: 1"=20'

-2+00-1+00 0+00 1+00 2+00 3+00 4+00 5+00 6+00

## WETLAND ZZ - PROFILE

PROJECT MAYO CAMA ASH POND CLOSURE SUBJECT ALTERNATIVE A — WETLAND IMPACT EXHIBITS

DATE 07/24/2018 DRAWN BY RD FIGURE NO. 5 OF 5

60576646

JOB NO.

DRAFT - FOR DISCUSSION ONLY

G:\200\DukeCCP\Mayo CAMA Ash Pond Closure-2018 (60576646)\900-CAD-GIS\910-CAD\20-SHEETS\Spillway Alternatives\60576646\_EXH-404\_401Permit.dwg User: rick.douglas Jul 24, 2018 - 2:12pm