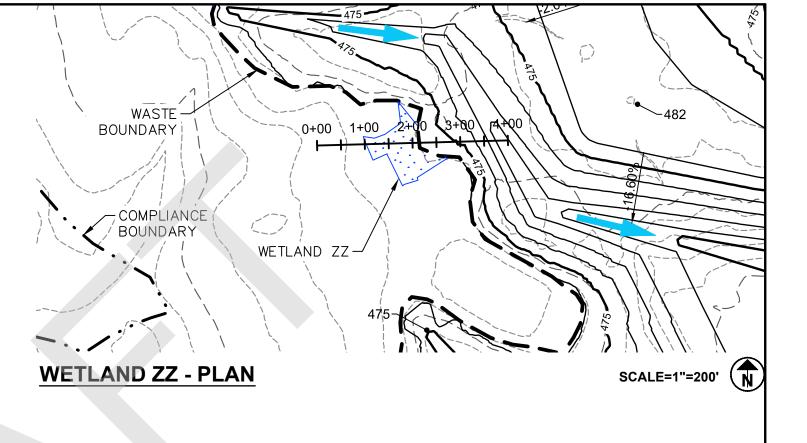

## WETLAND ZZ - PROFILE

PROJECT MAYO CAMA ASH POND CLOSURE SUBJECT ALTERNATIVE A — WETLAND IMPACT EXHIBITS

DATE 07/24/2018 DRAWN BY RD FIGURE NO. 5 OF 5

60576646

JOB NO.

DRAFT - FOR DISCUSSION ONLY

G:\200\DukeCCP\Mayo CAMA Ash Pond Closure-2018 (60576646)\900-CAD-GIS\910-CAD\20-SHEETS\Spillway Alternatives\60576646\_EXH-404\_401Permit.dwg User: rick.douglas Jul 24, 2018 - 2:12pm