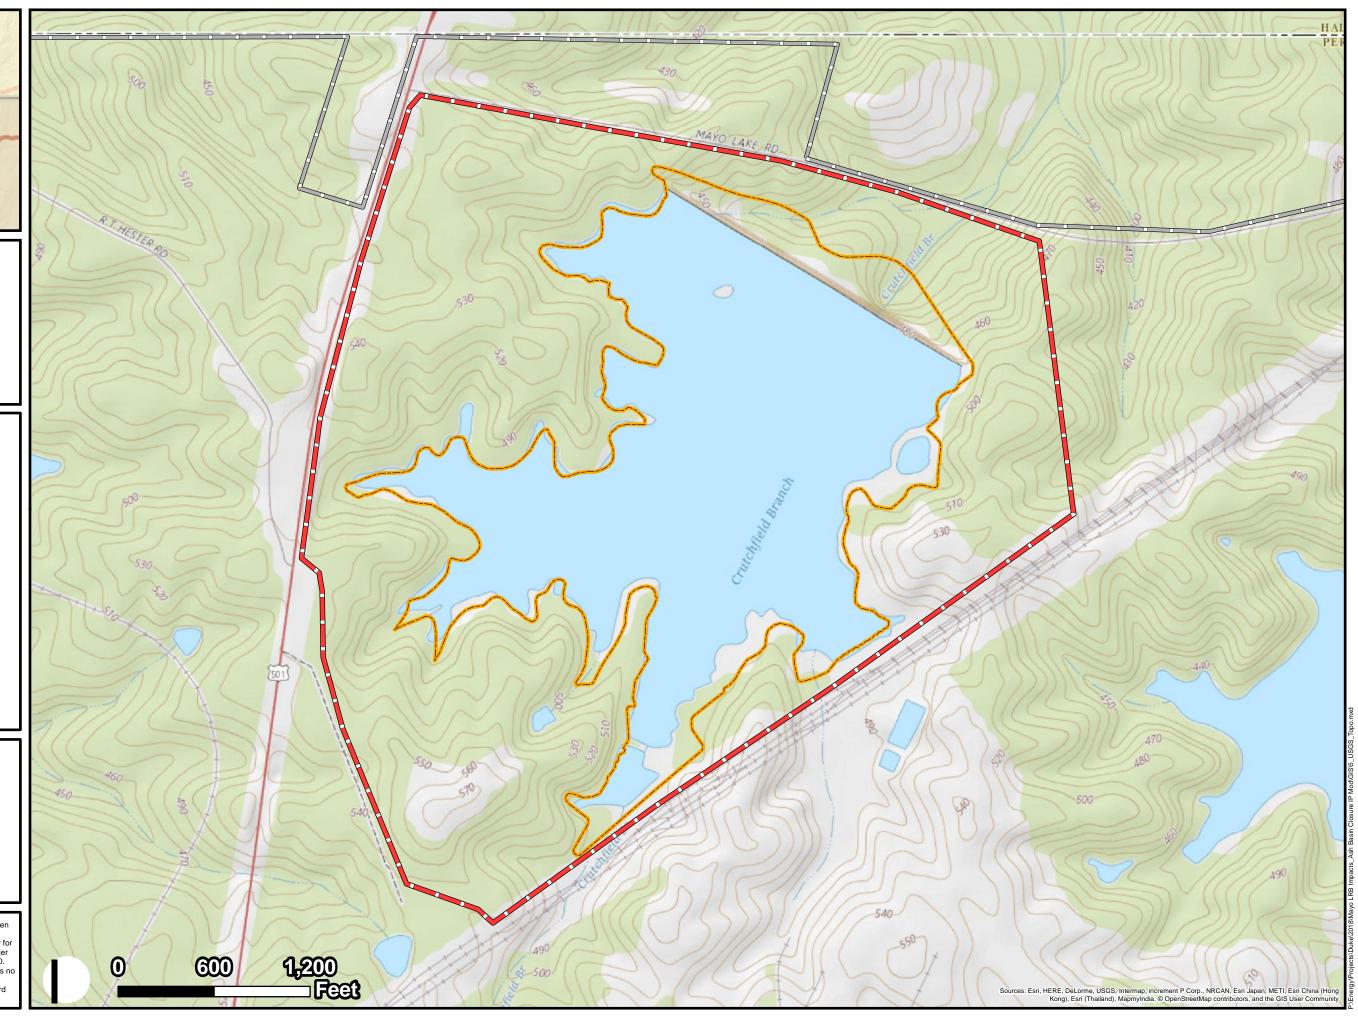

#### Figure 5. USGS Topographic Map

Mayo Plant Section 404/401 Individual Permit Modification Mayo CCP Monofill Site Lined Retention Basin and Ash Basin Closure Person County, NC

## Legend

Plant Boundary

7810150300