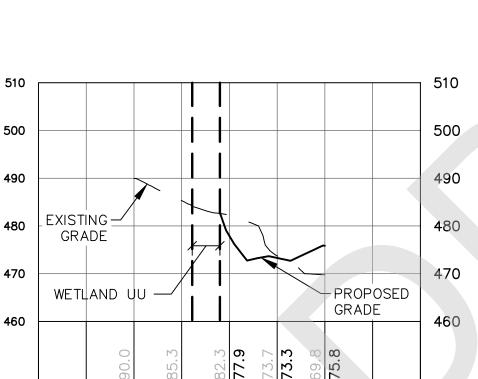

 Drawn By:
 JAH

 Reviewed By:
 ---

-2+00-1+00 0+00 1+00 2+00 3+00 4+00 5+00 6+00

WETLAND UU - PROFILE

PROFILE SCALE:

H: 1"=200' V: 1"=20'

-2+00-1+00 0+00 1+00 2+00 3+00 4+00 5+00 6+00