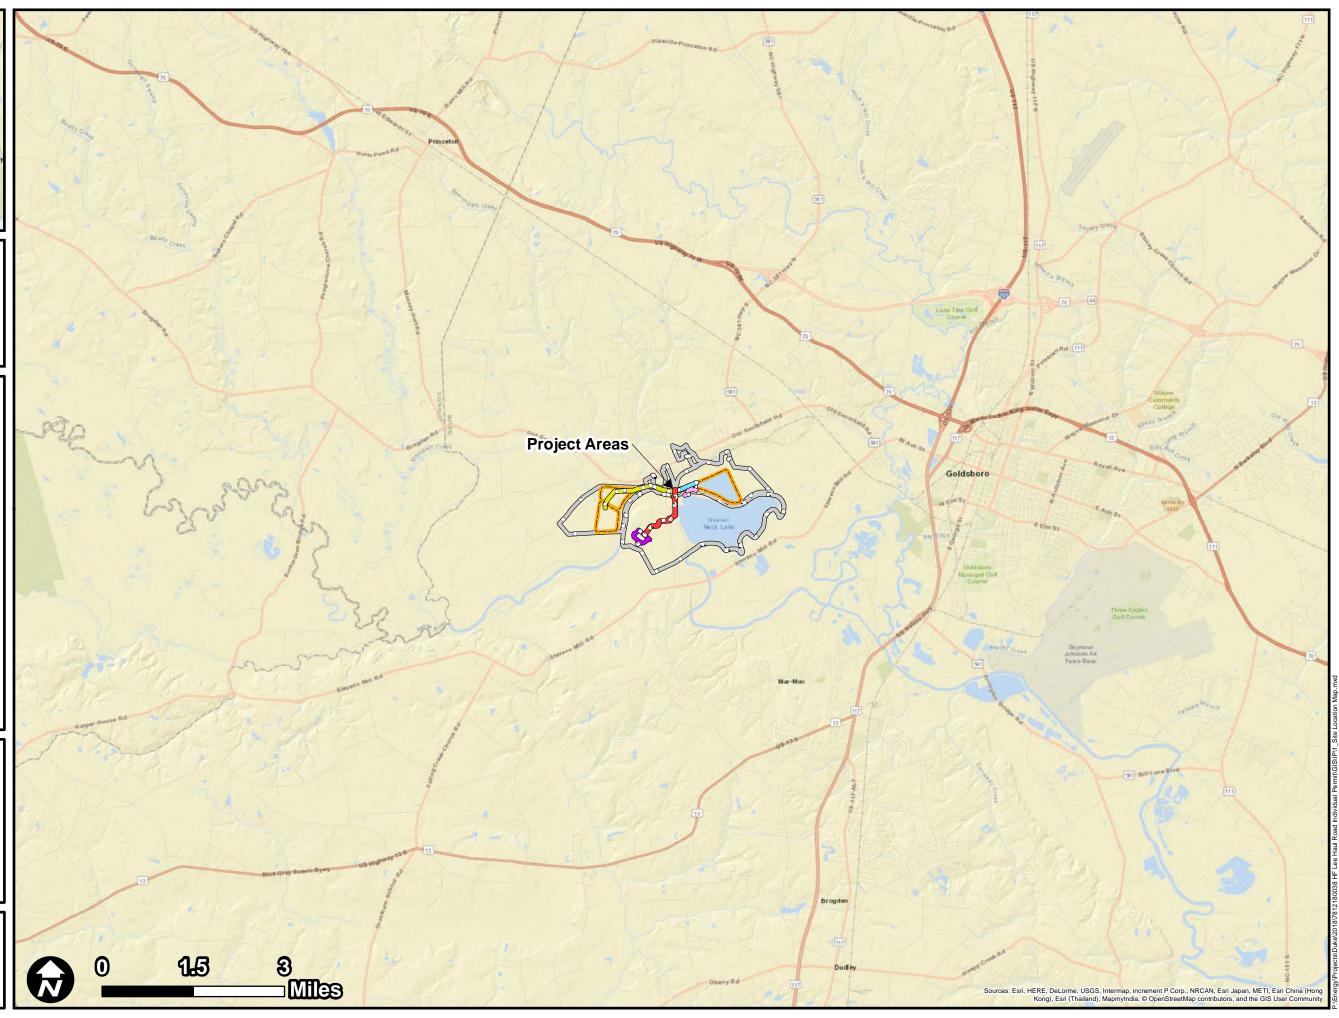

 Drawn By:
 JAH

 Reviewed By:
 --

Figure 2. Site Aerial Map

H.F. Lee Energy Complex H.F. Lee Haul Road Individual Permit Wayne County, NC

### Legend

Haul Road Project Area

Neuse River Water Intake & Powerline Crossing

Future Haul Road Extension Project Area

STAR Unit

Ash Basin

Figure 3. NRCS Soils Map

H.F. Lee Energy Complex H.F. Lee Haul Road Individual Permit Wayne County, NC

### Legend

Haul Road Project Area

Neuse River Water Intake & Powerline Crossing

Future Haul Road Extension Project Area

STAR Unit

Soils

Ash Basin

Site Boundary