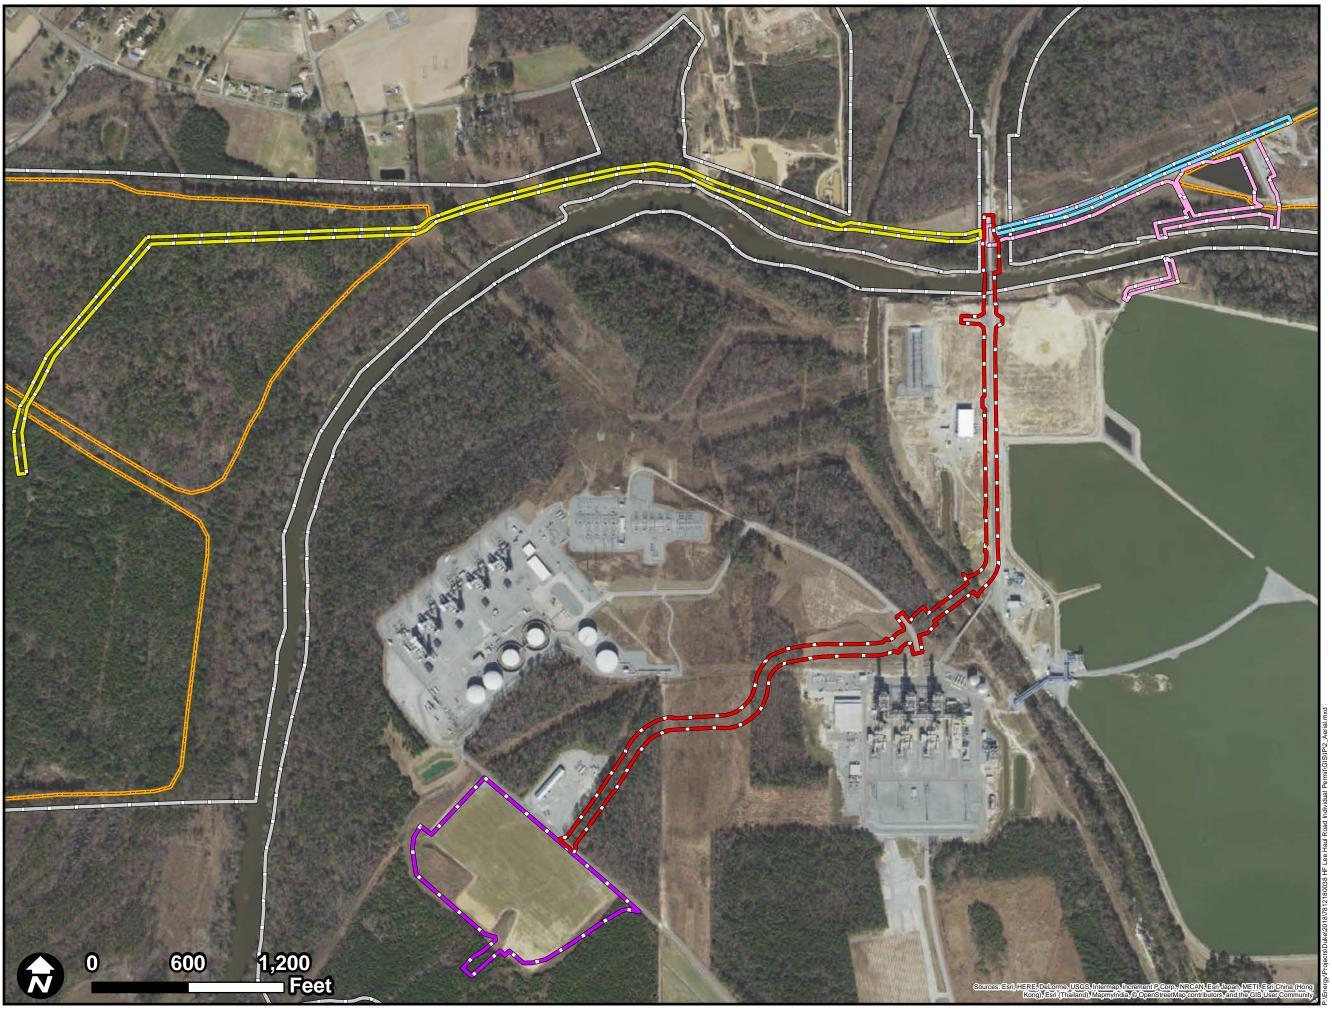

 Drawn By:
 JAH

 Reviewed By:
 --

Figure 2. Site Aerial Map

H.F. Lee Energy Complex H.F. Lee Haul Road Individual Permit Wayne County, NC

### Legend

Haul Road Project Area

Neuse River Water Intake & Powerline Crossing

Future Haul Road Extension Project Area

STAR Unit

Ash Basin

Figure 3. NRCS Soils Map

H.F. Lee Energy Complex H.F. Lee Haul Road Individual Permit Wayne County, NC

### Legend

Haul Road Project Area

Neuse River Water Intake & Powerline Crossing

Future Haul Road Extension Project Area

STAR Unit

Soils

Ash Basin

Site Boundary