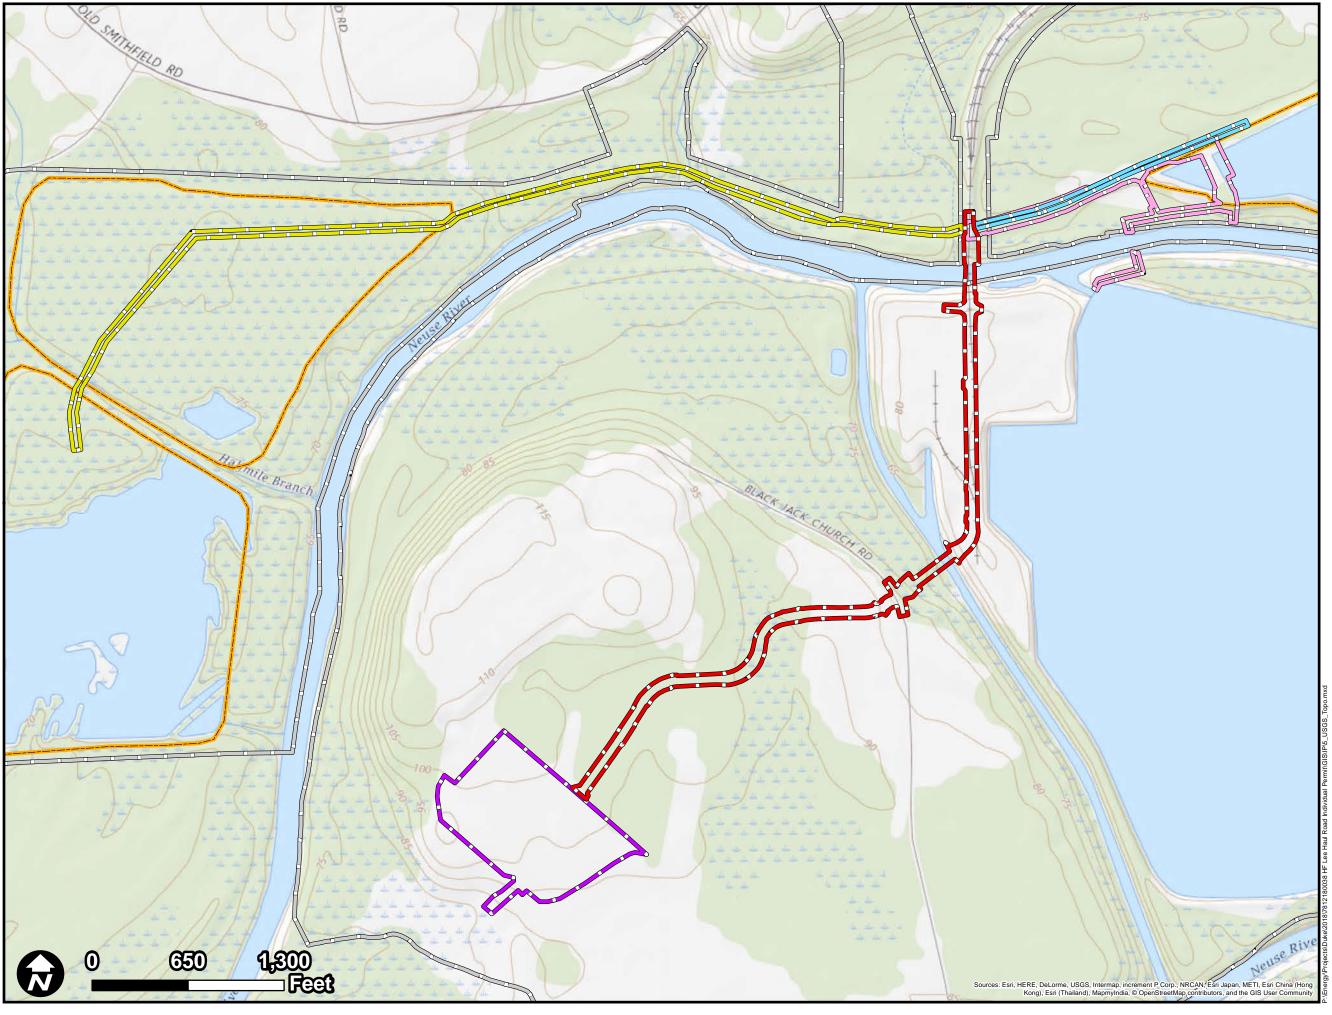

### Figure 5. USGS Topographic Map

H.F. Lee Energy Complex H.F. Lee Haul Road Individual Permit Wayne County, NC

## Legend Haul Road Project Area Haul Road Extension Project Area Neuse River Water Intake & Powerline Crossing Future Haul Road Extension Project Area STAR Unit Ash Basin Site Boundary

 Job No.
 7812180038

 Drawn By:
 JAH

 Reviewed By:
 --