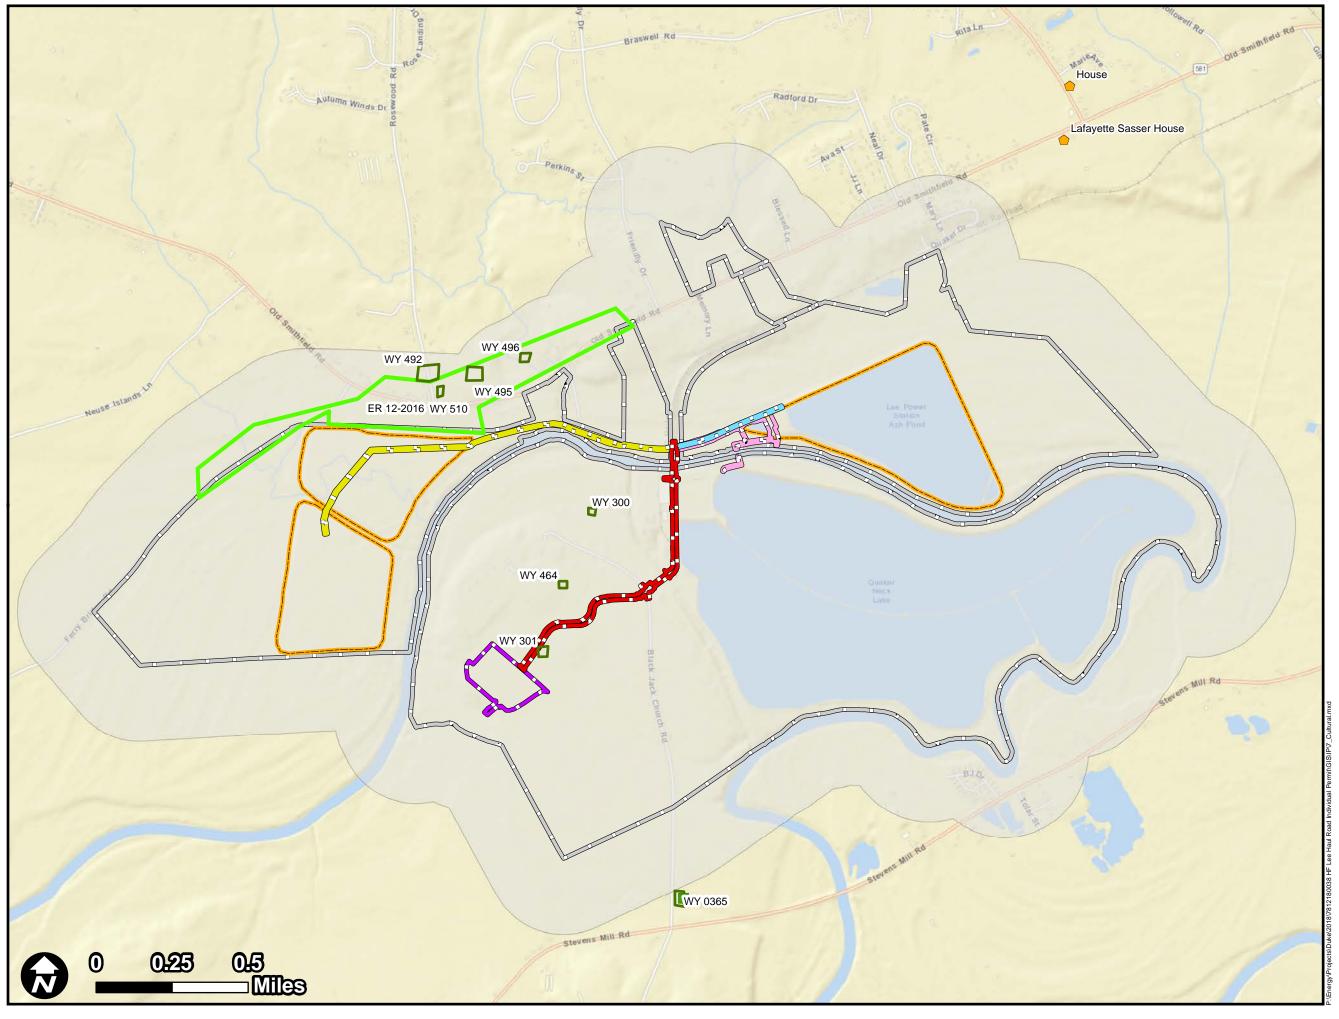

### Figure 7. Cultural Resources Map

H.F. Lee Energy Complex H.F. Lee Haul Road Individual Permit Wayne County, NC

 Job No.
 7812180038

 Drawn By:
 JAH

 Reviewed By:
 --