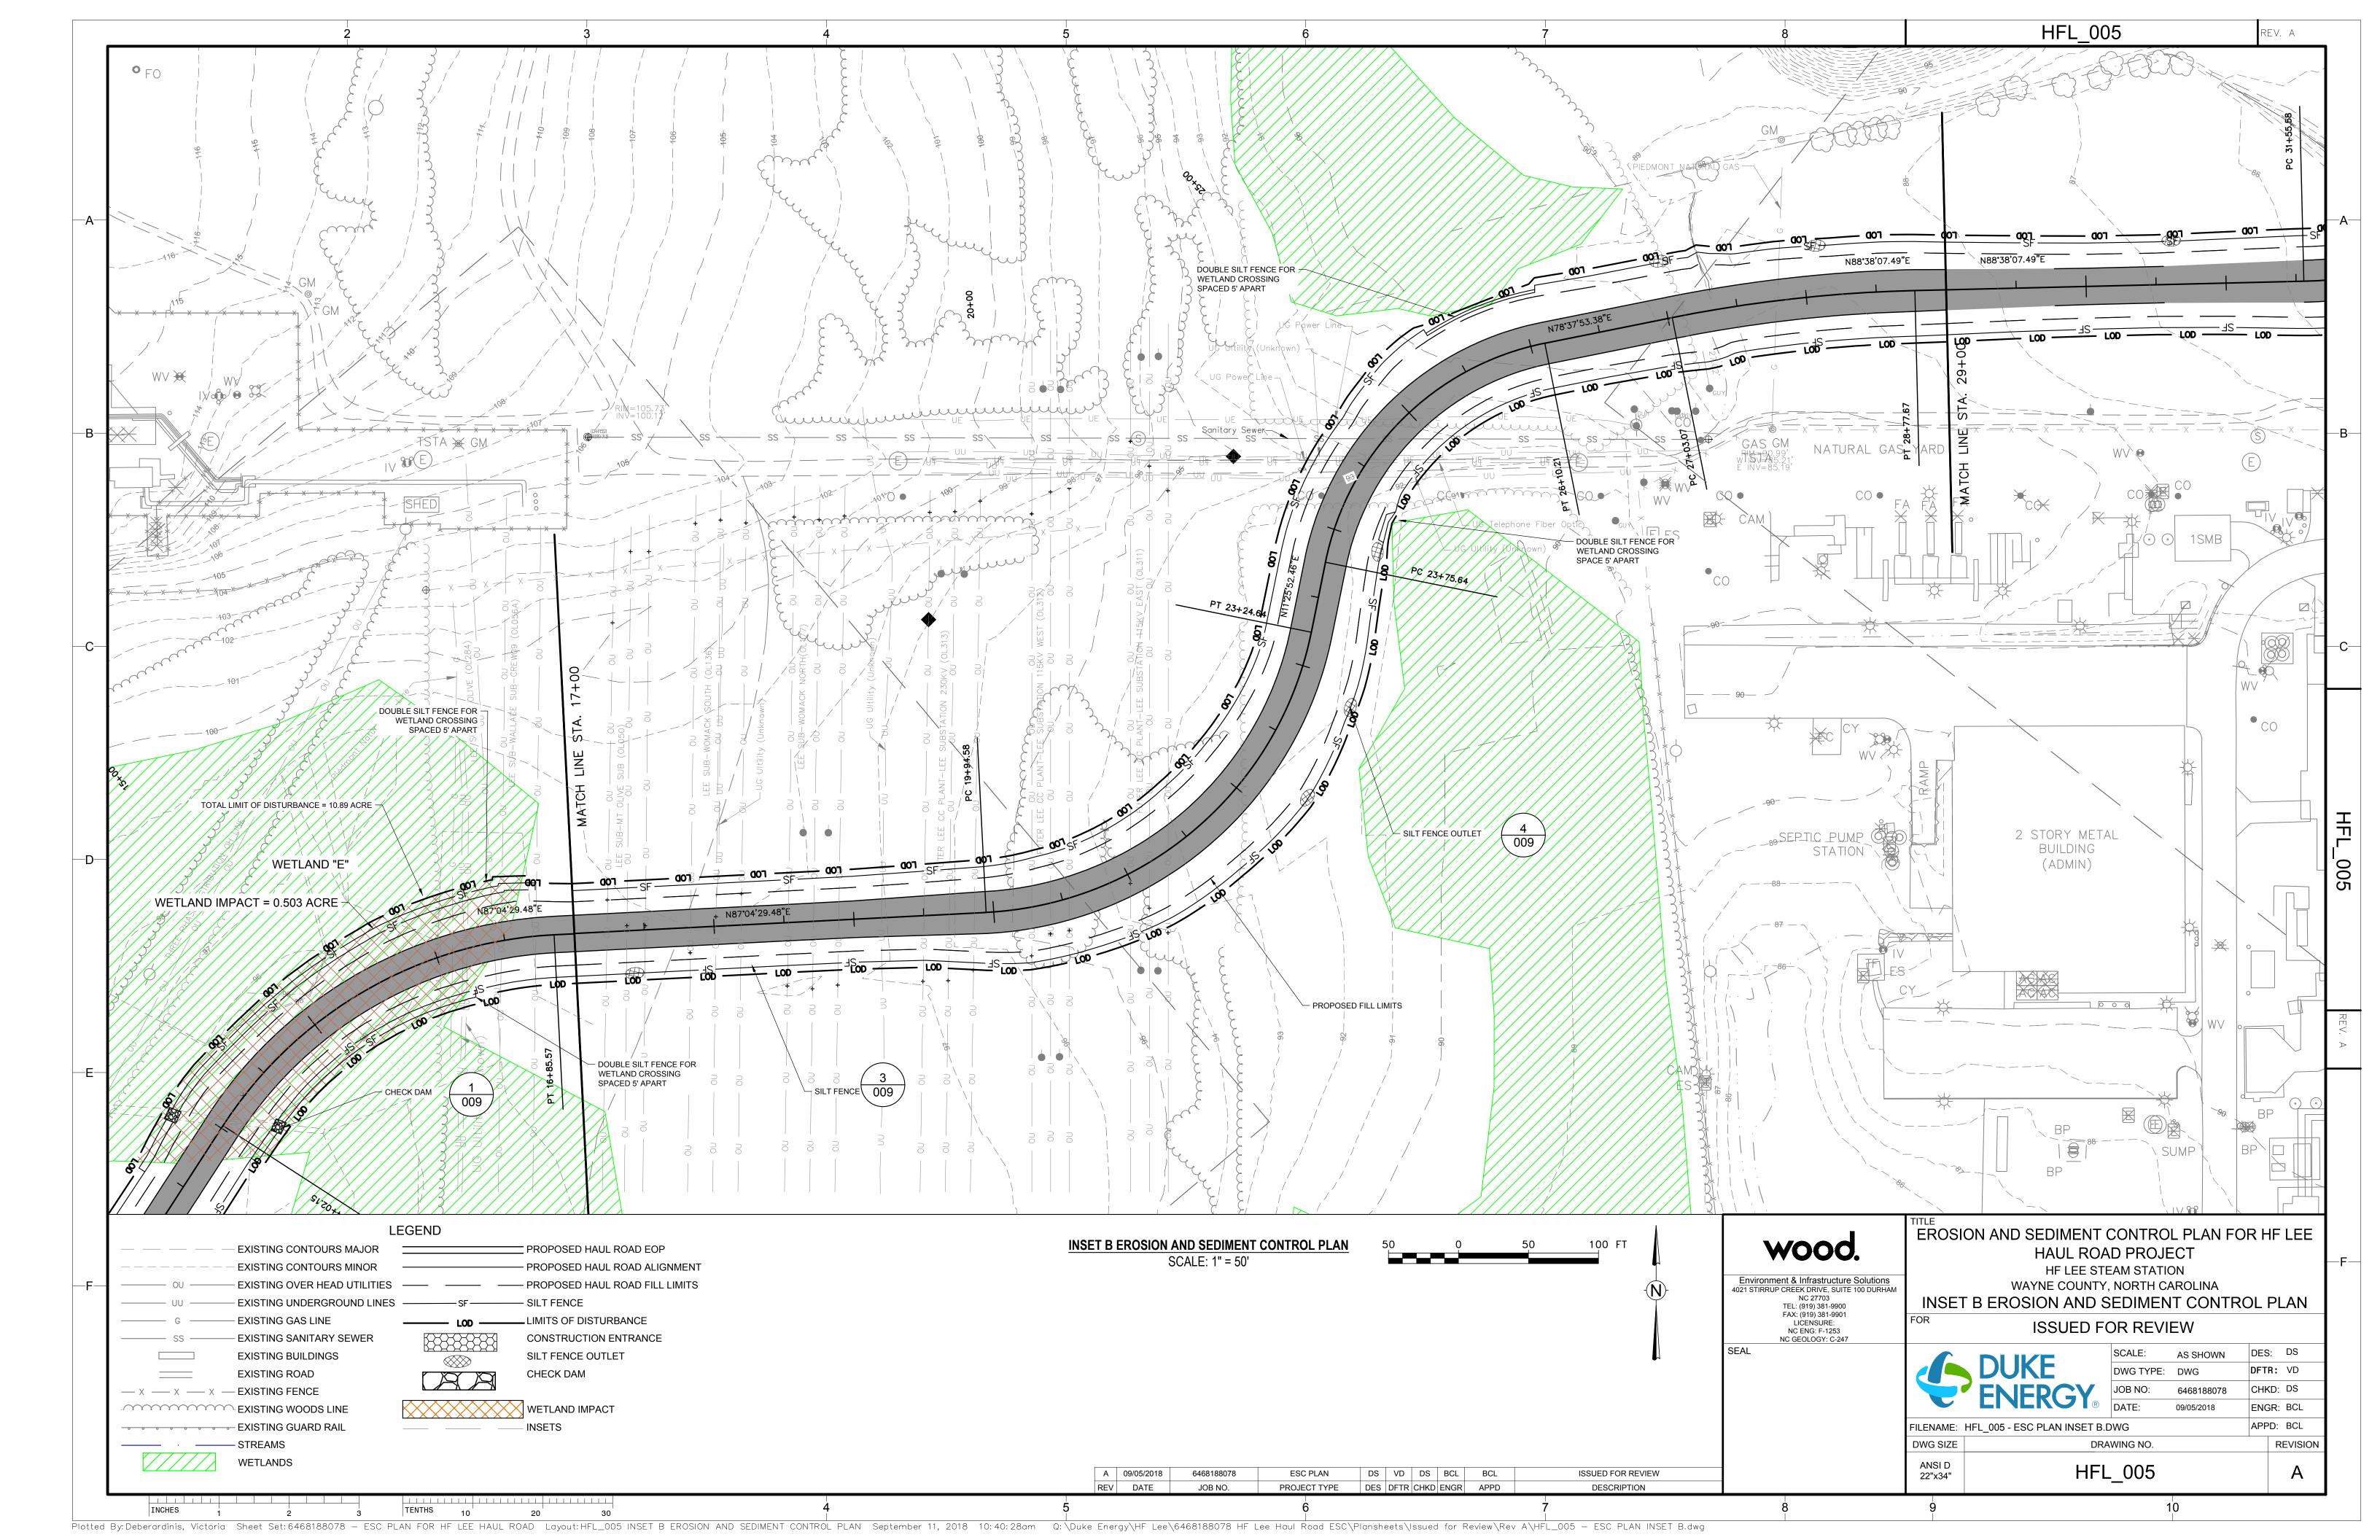

Extension Project Area Neuse River Water Intake & Powerline Crossing Future Haul Road Extension Project Area STAR Unit Ash Basin Site Boundary



 Job No.
 7812180038

 Drawn By:
 JAH

 Reviewed By:
 --





### Figure 6. Floodplain Map

H.F. Lee Energy Complex H.F. Lee Haul Road Individual Permit Wayne County, NC

### Legend Haul

Haul Road Project Area



Haul Road Extension Project



Neuse River Water Intake & Powerline Crossing



Future Haul Road Extension Project Area



STAR Unit



Ash Basin



Site Boundary



500 yr



Zone AE



wood.

 Job No.
 7812180038

 Drawn By:
 JAH

 Reviewed By:
 --





### Figure 7. Cultural Resources Map

H.F. Lee Energy Complex H.F. Lee Haul Road Individual Permit Wayne County, NC





 Job No.
 7812180038

 Drawn By:
 JAH

 Reviewed By:
 --