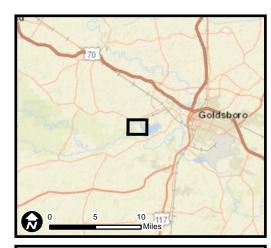

### Figure 1. Project Site Location

H.F. Lee Energy Complex H.F. Lee Haul Road Individual Permit Wayne County, NC

### Legend Haul Road Project Area Haul Road Extension Project Area Neuse River Water Intake & Powerline Crossing Future Haul Road Extension Project Area STAR Unit Ash Basin Site Boundary

 Job No.
 7812180038