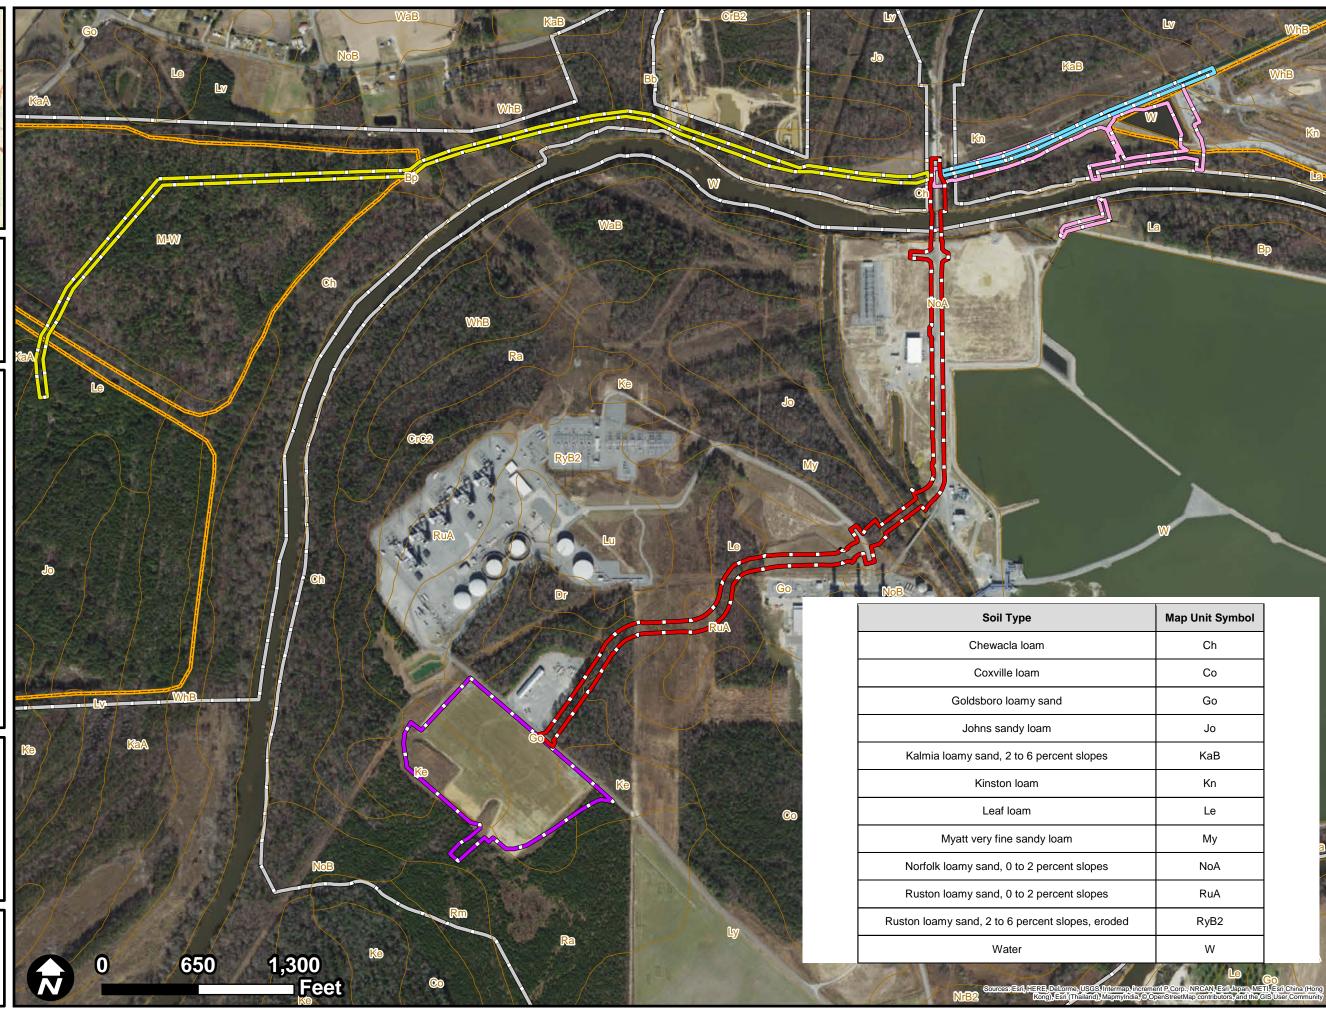

 Drawn By:
 JAH

 Reviewed By:
 --

Figure 2. Site Aerial Map

H.F. Lee Energy Complex H.F. Lee Haul Road Individual Permit Wayne County, NC

### Legend

Haul Road Project Area

Neuse River Water Intake & Powerline Crossing

Future Haul Road Extension Project Area

STAR Unit

Ash Basin

Figure 3. NRCS Soils Map

H.F. Lee Energy Complex H.F. Lee Haul Road Individual Permit Wayne County, NC

### Legend

Haul Road Project Area

Neuse River Water Intake & Powerline Crossing

Future Haul Road Extension Project Area

STAR Unit

Soils

Ash Basin

Site Boundary

| Job No.   | 7812180038 |
|-----------|------------|
| Drawn By: | JAH        |
| Reviewed  | Ву:        |

11/19/2018