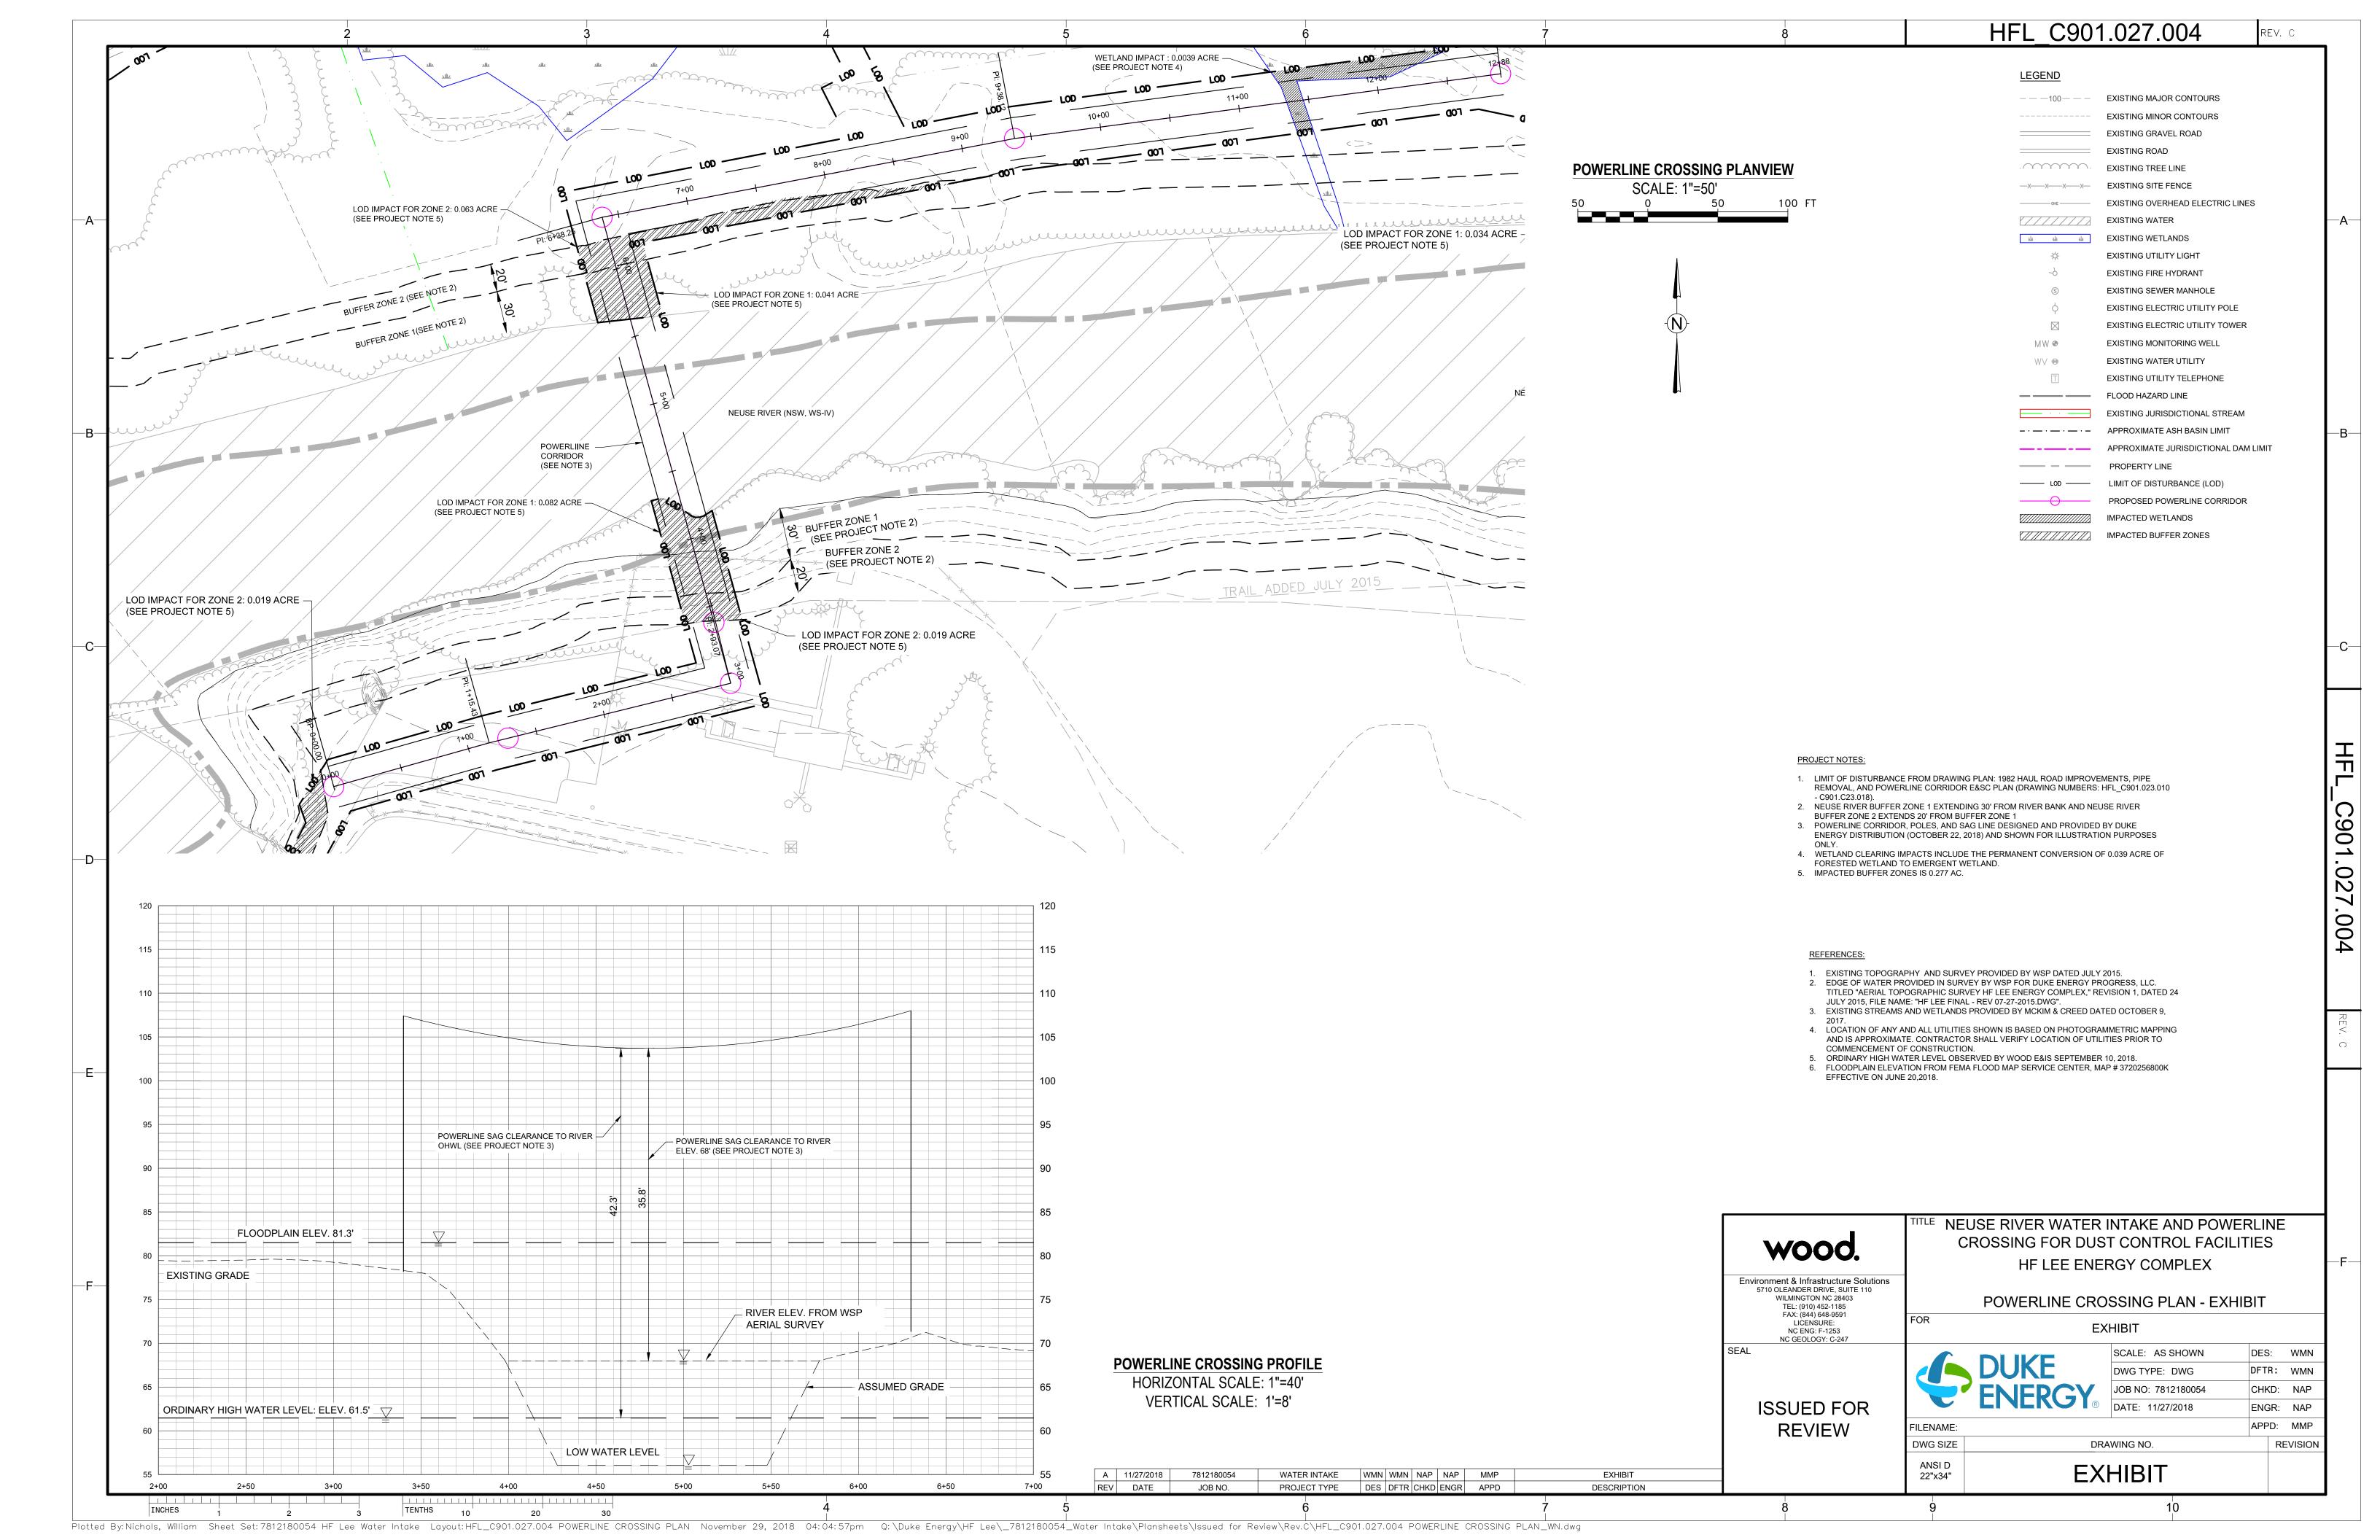

xtension Project Area Neuse River Water Intake & Powerline Crossing Future Haul Road Extension Project Area STAR Unit Ash Basin Site Boundary



 Job No.
 7812180038

 Drawn By:
 JAH

 Reviewed By:
 --





### Figure 6. Floodplain Map

H.F. Lee Energy Complex H.F. Lee Haul Road Individual Permit Wayne County, NC

### Legend Haul

Haul Road Project Area



Haul Road Extension Project



Neuse River Water Intake & Powerline Crossing



Future Haul Road Extension Project Area



STAR Unit



Ash Basin



Site Boundary



500 yr



Zone AE



wood.

 Job No.
 7812180038

 Drawn By:
 JAH

 Reviewed By:
 --





### Figure 7. Cultural Resources Map

H.F. Lee Energy Complex H.F. Lee Haul Road Individual Permit Wayne County, NC





 Job No.
 7812180038

 Drawn By:
 JAH

 Reviewed By:
 --