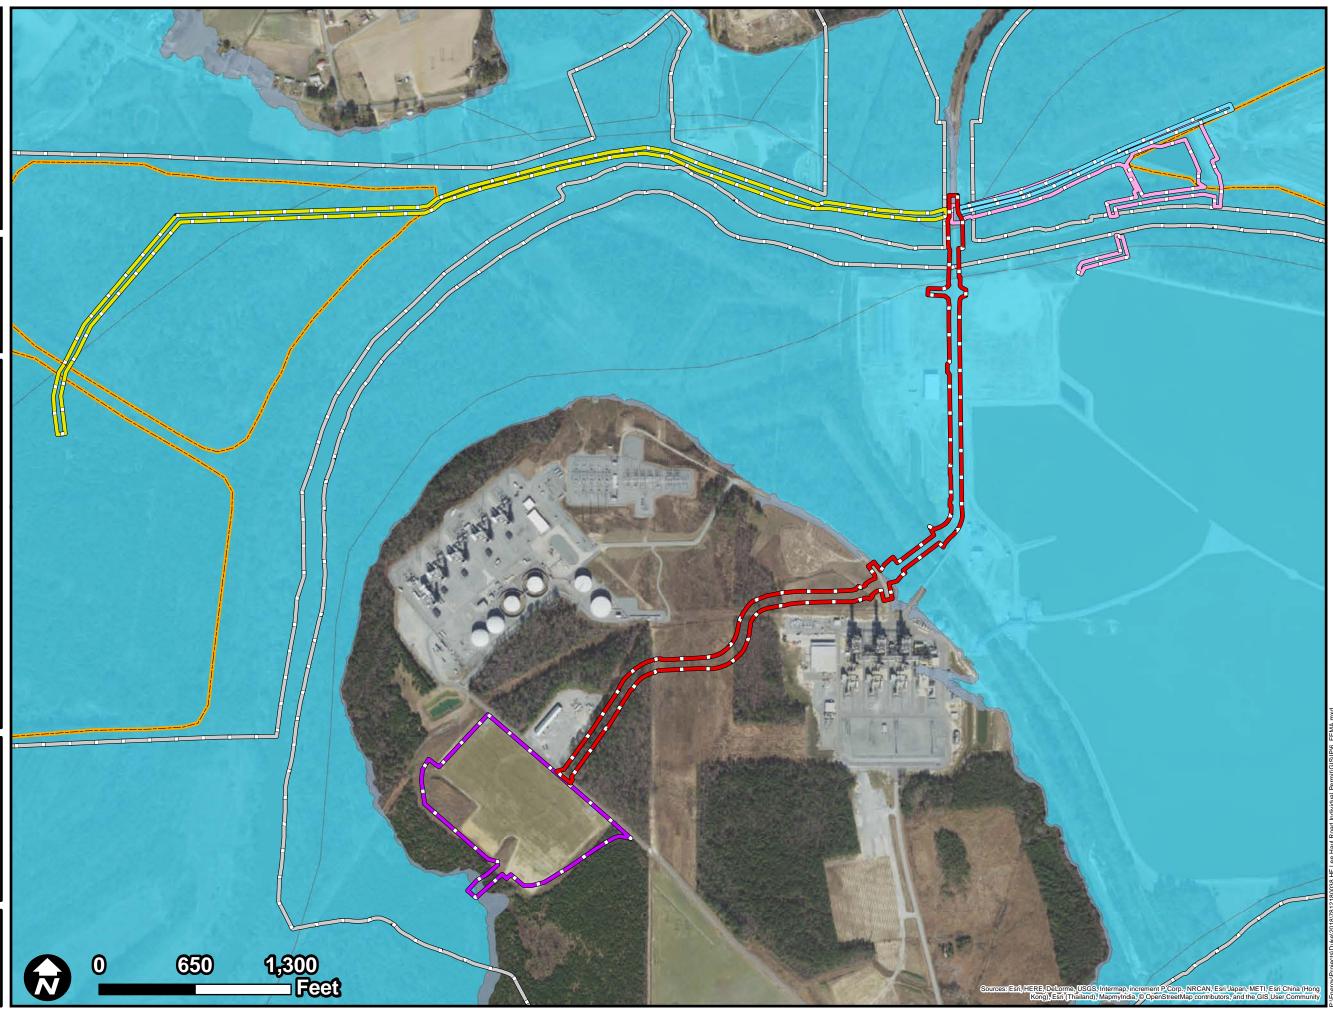

### Figure 6. Floodplain Map

H.F. Lee Energy Complex H.F. Lee Haul Road Individual Permit Wayne County, NC

### Legend Haul

Haul Road Project Area

Haul Road Extension Project

Neuse River Water Intake & Powerline Crossing

Future Haul Road Extension Project Area

STAR Unit

Ash Basin

Site Boundary

500 yr

Zone AE

wood.

 Job No.
 7812180038

 Drawn By:
 JAH

 Reviewed By:
 --