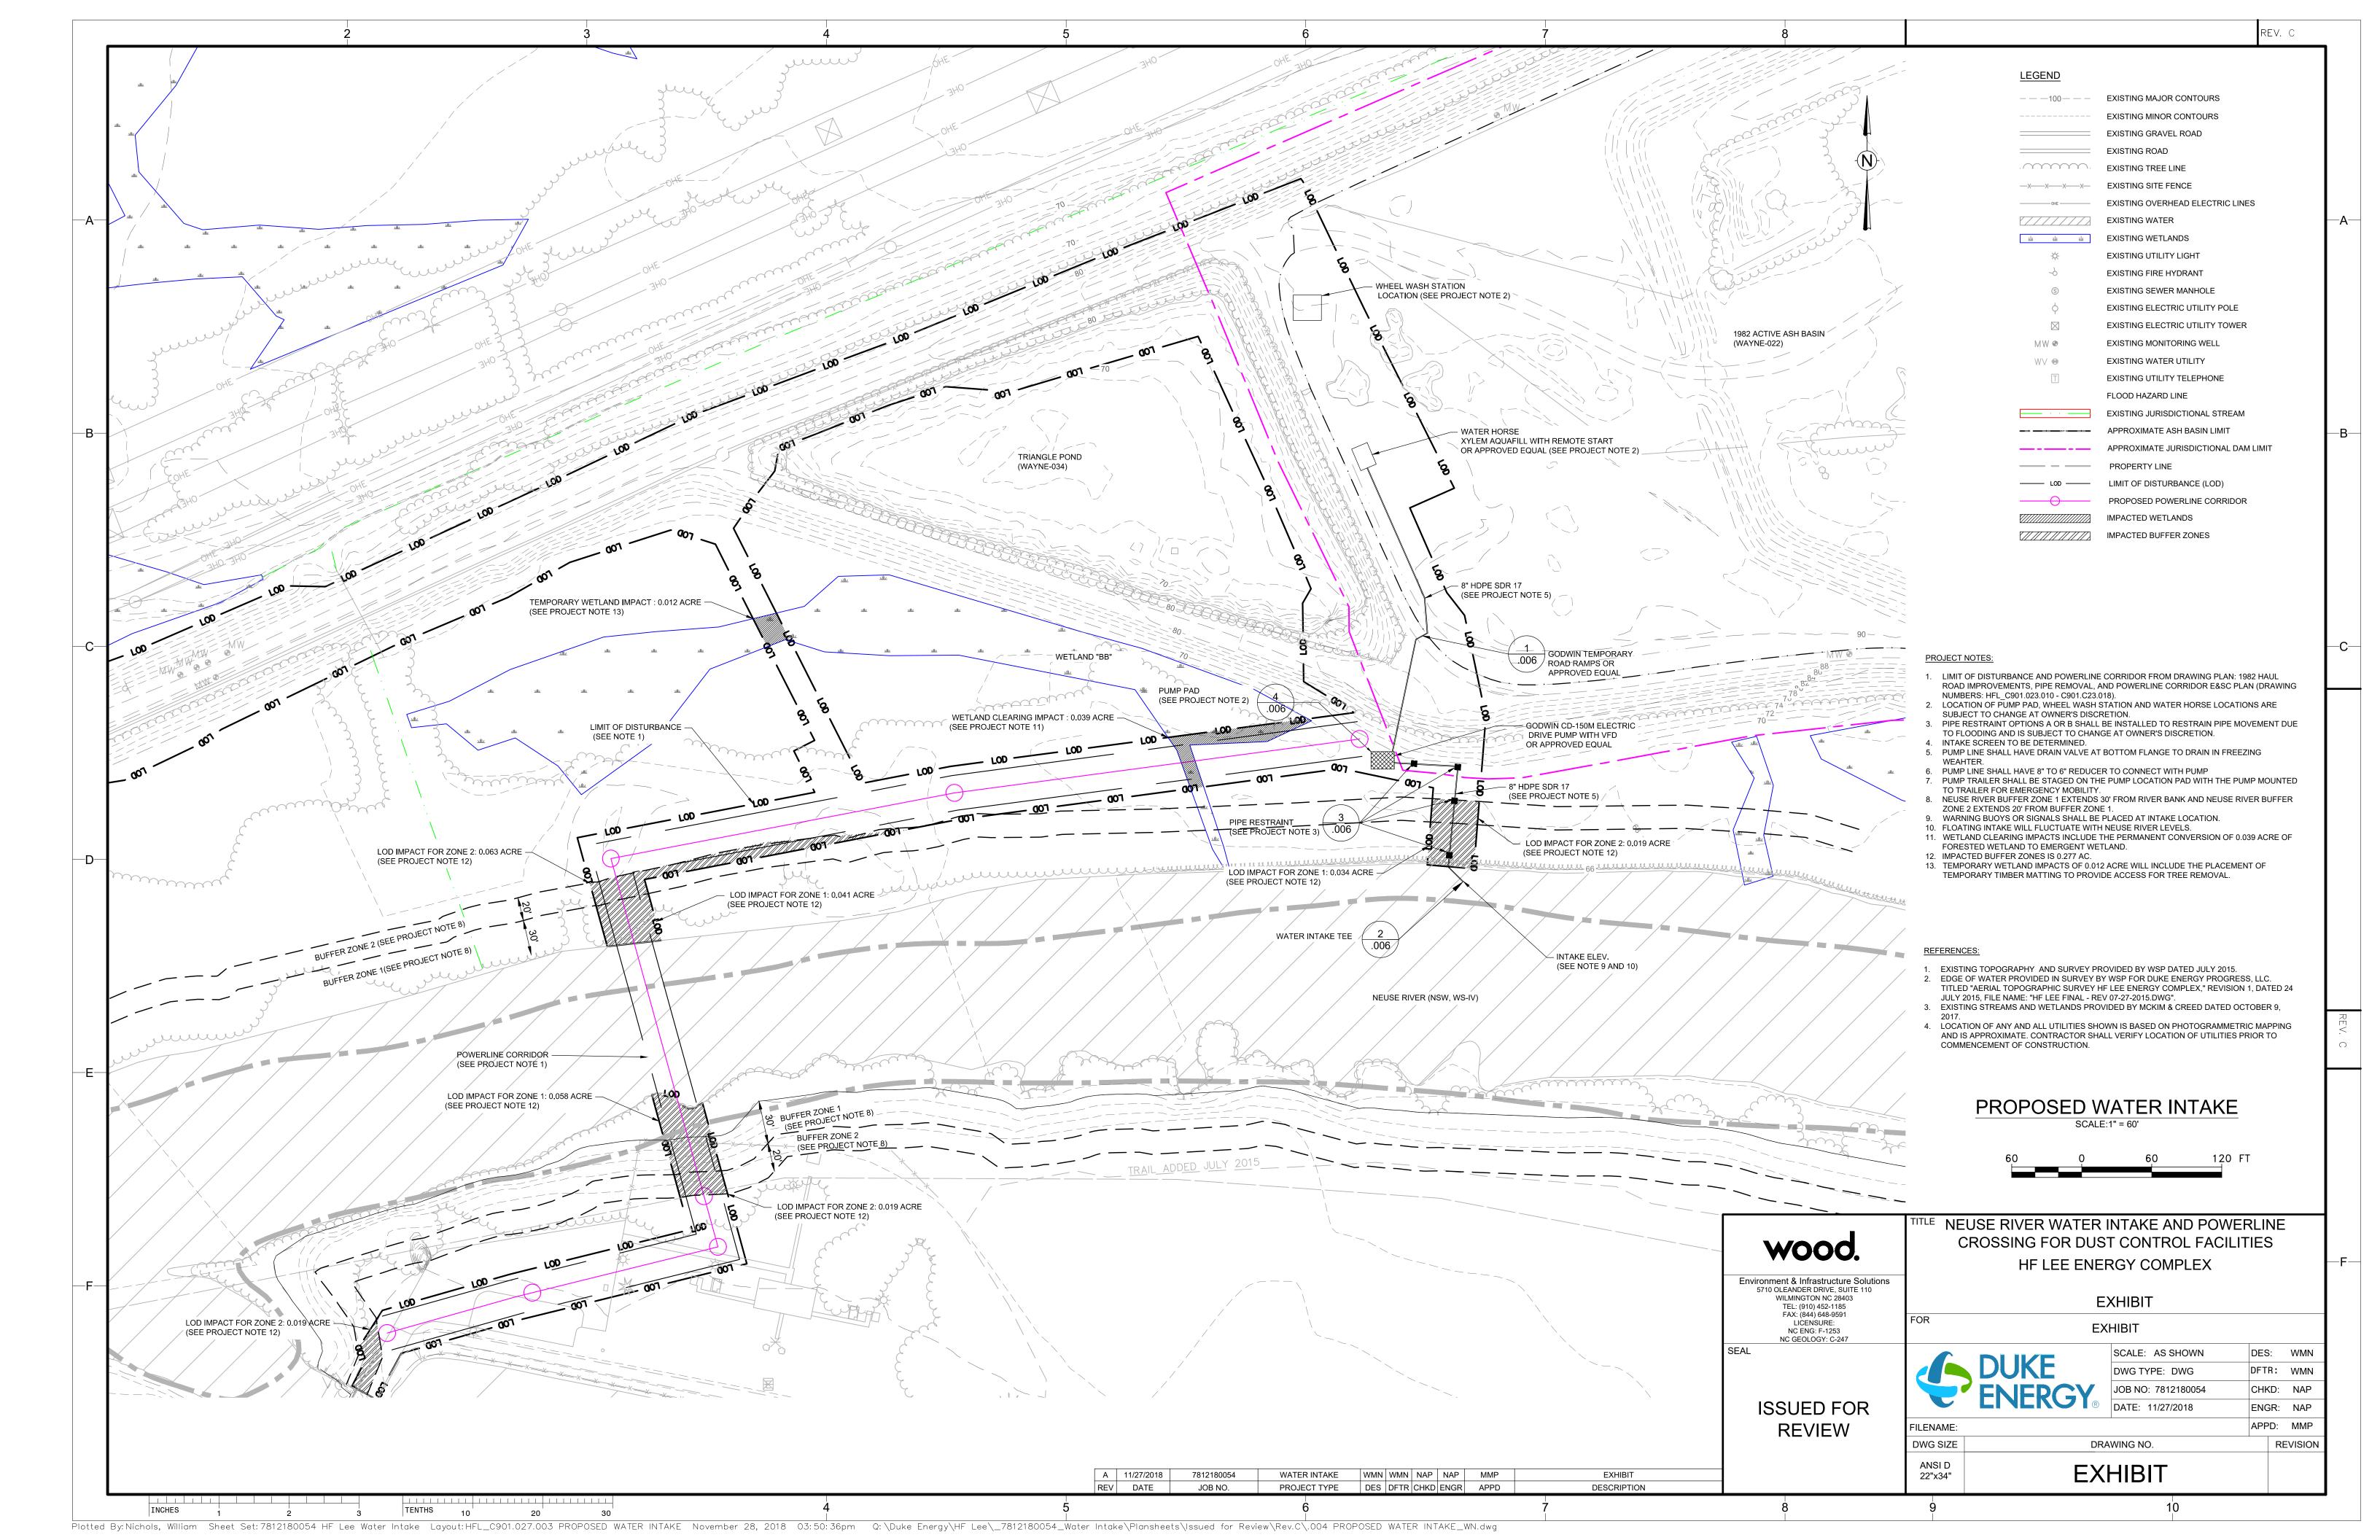

ension Project Area Neuse River Water Intake & Powerline Crossing Future Haul Road Extension Project Area STAR Unit Ash Basin Site Boundary



 Job No.
 7812180038

 Drawn By:
 JAH

 Reviewed By:
 --





### Figure 6. Floodplain Map

H.F. Lee Energy Complex H.F. Lee Haul Road Individual Permit Wayne County, NC

### Legend Haul

Haul Road Project Area



Haul Road Extension Project



Neuse River Water Intake & Powerline Crossing



Future Haul Road Extension Project Area



STAR Unit



Ash Basin



Site Boundary



500 yr



Zone AE



wood.

 Job No.
 7812180038

 Drawn By:
 JAH

 Reviewed By:
 --





### Figure 7. Cultural Resources Map

H.F. Lee Energy Complex H.F. Lee Haul Road Individual Permit Wayne County, NC





 Job No.
 7812180038

 Drawn By:
 JAH

 Reviewed By:
 --