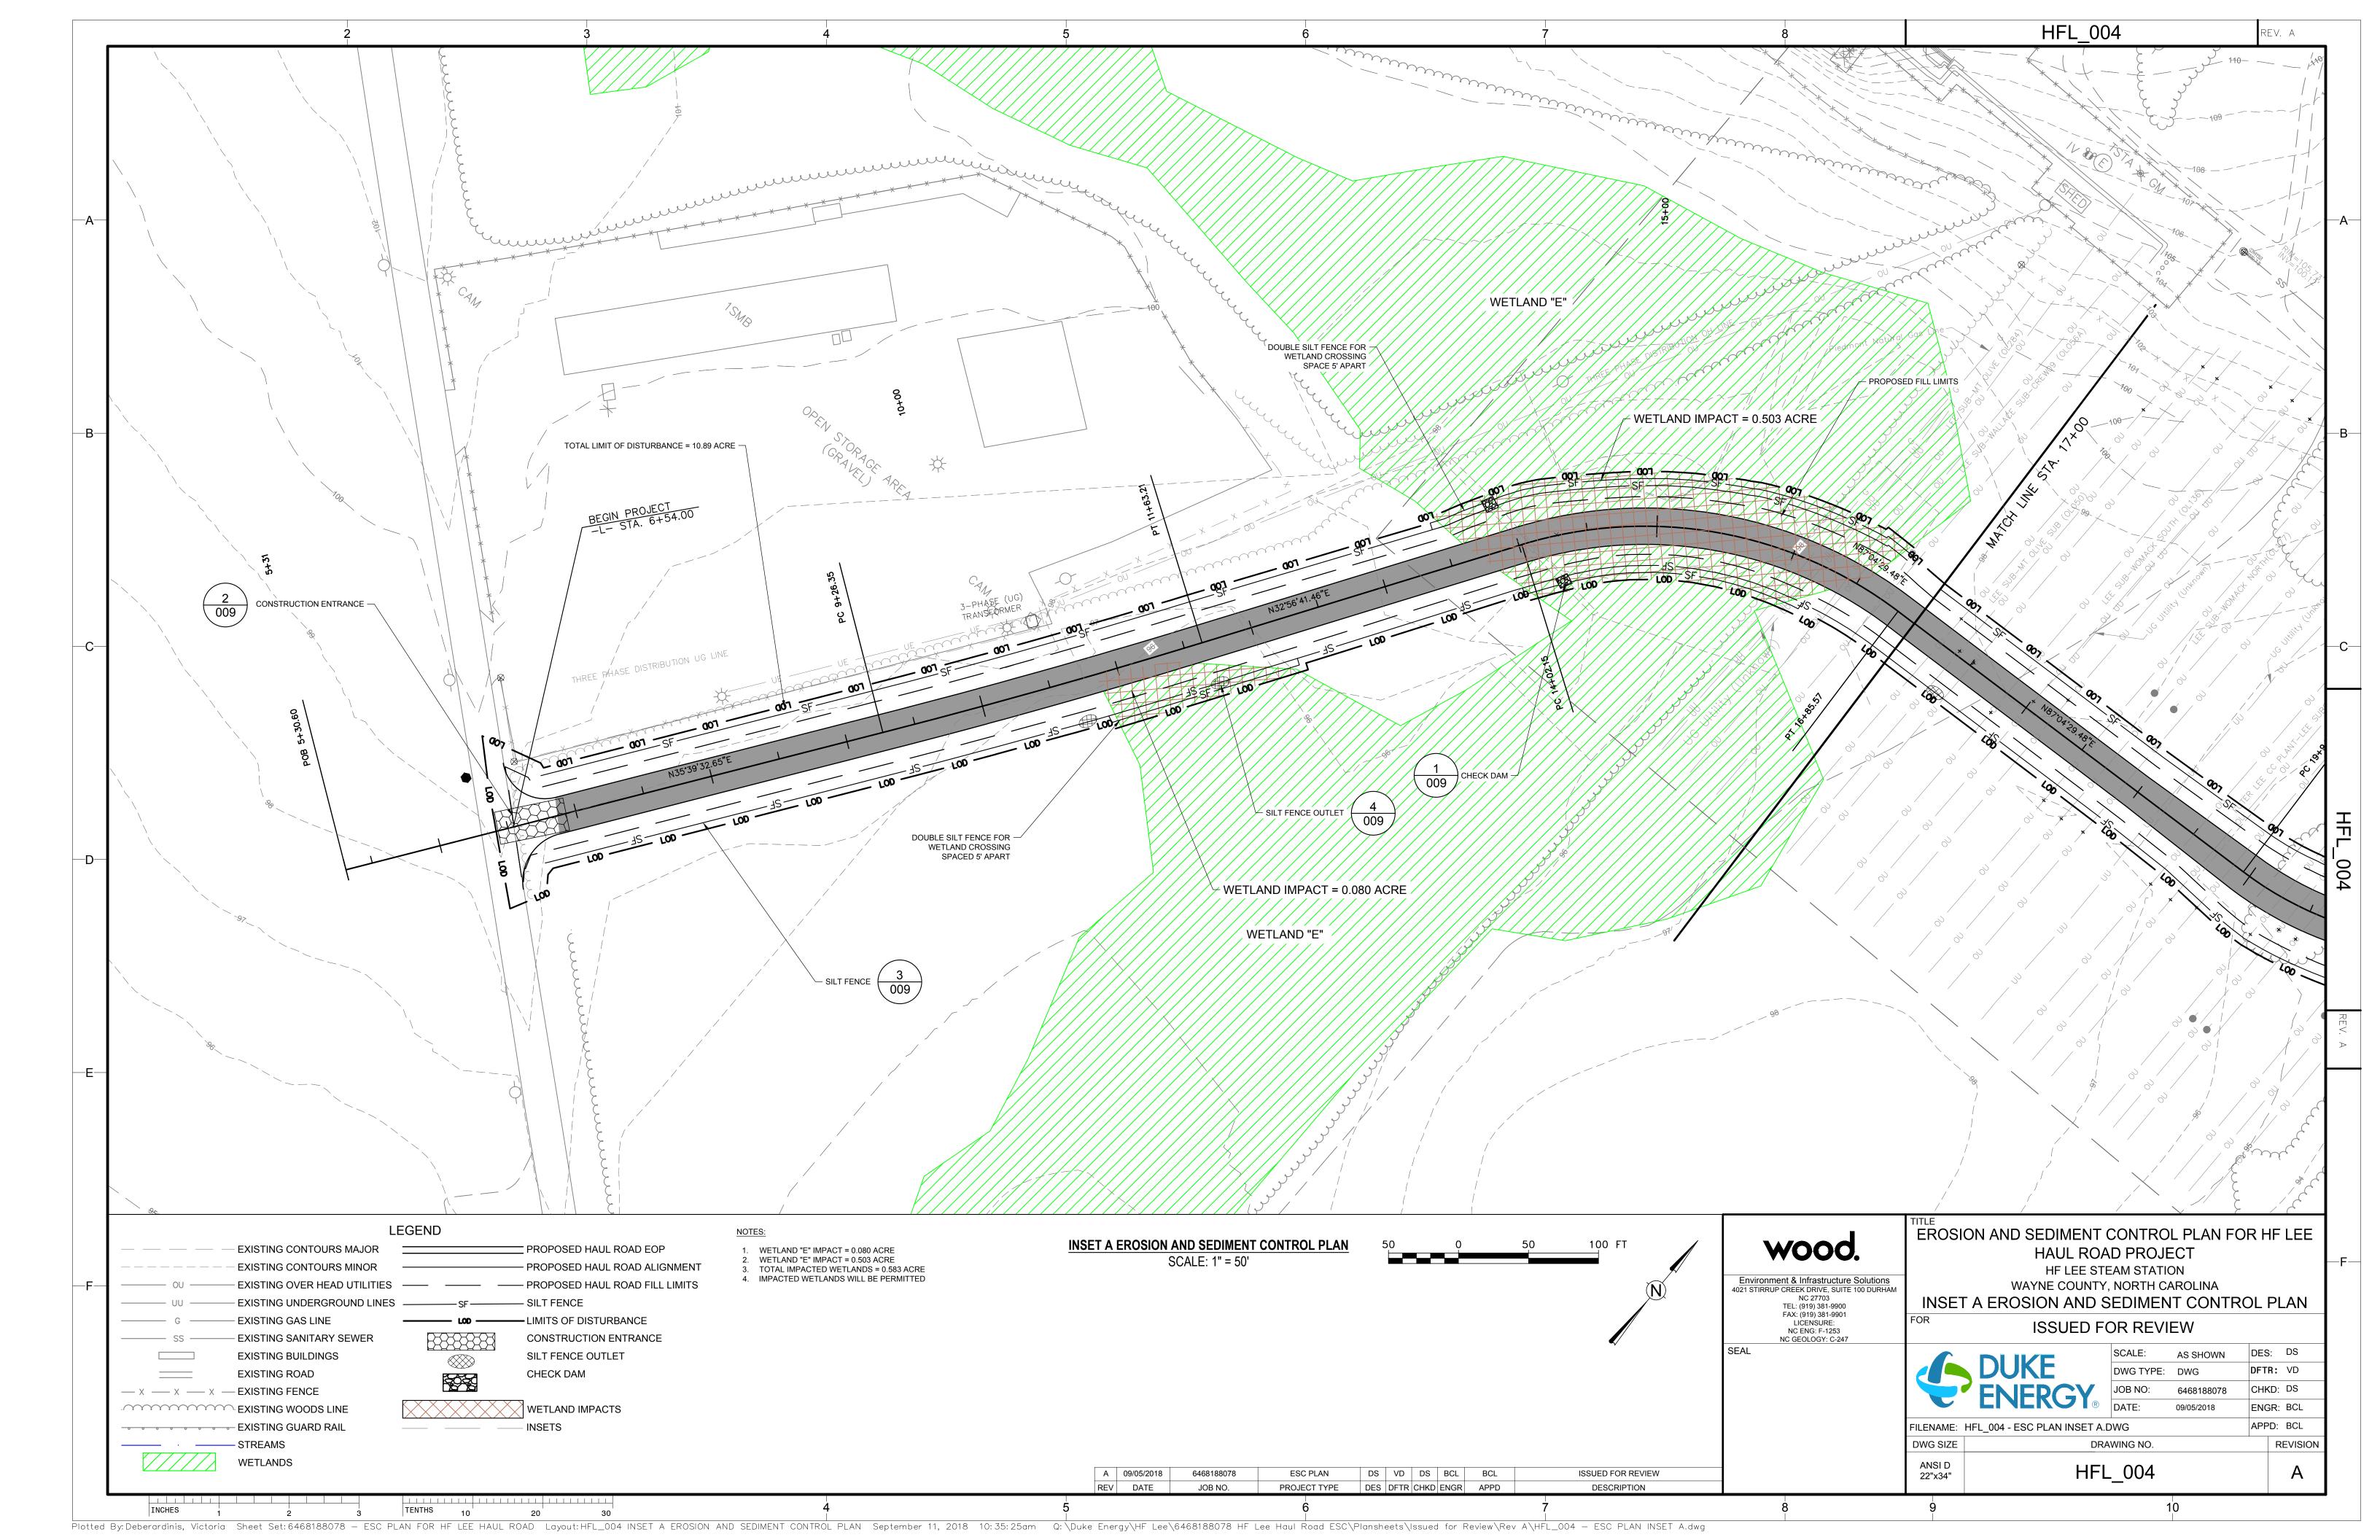

### Figure 4. Jurisdictional Waters

H.F. Lee Energy Complex H.F. Lee Haul Road Individual Permit Wayne County, NC

# Legend Haul Road Project Area Haul Road Extension Project Area Neuse River Water Intake & Powerline Crossing Future Haul Road Extension Project Area STAR Unit Wetlands Streams Ash Basin Site Boundary