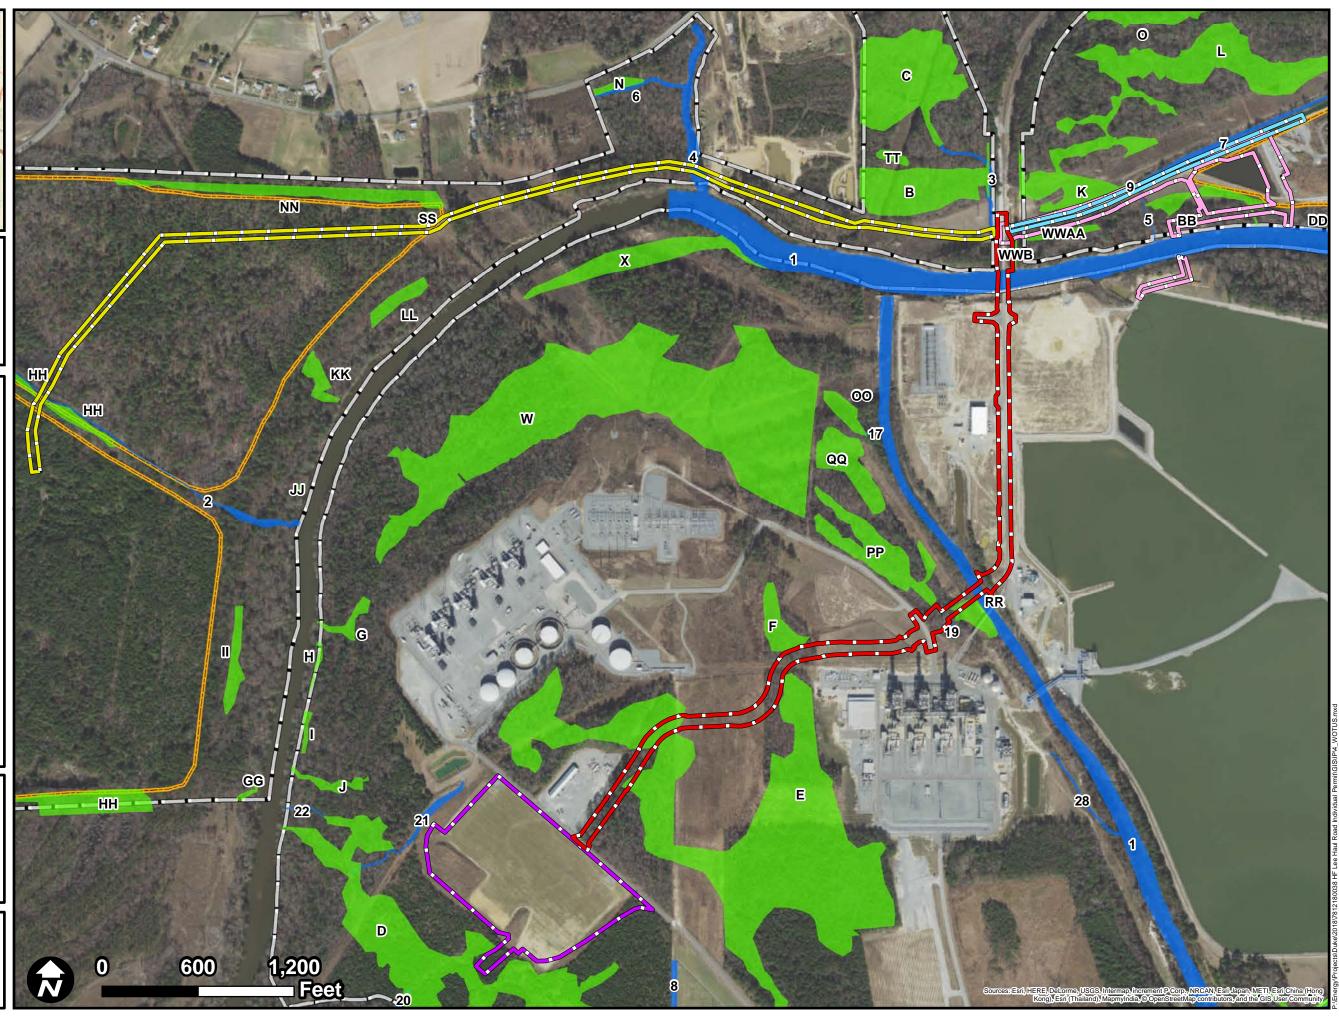

### Figure 4. Jurisdictional Waters

H.F. Lee Energy Complex H.F. Lee Haul Road Individual Permit Wayne County, NC

# Legend Haul Road Project Area Haul Road Extension Project Area Neuse River Water Intake & Powerline Crossing Future Haul Road Extension Project Area STAR Unit Wetlands Streams Ash Basin Site Boundary

 Job No.
 7812180038

 Drawn By:
 JAH

 Reviewed By:
 --