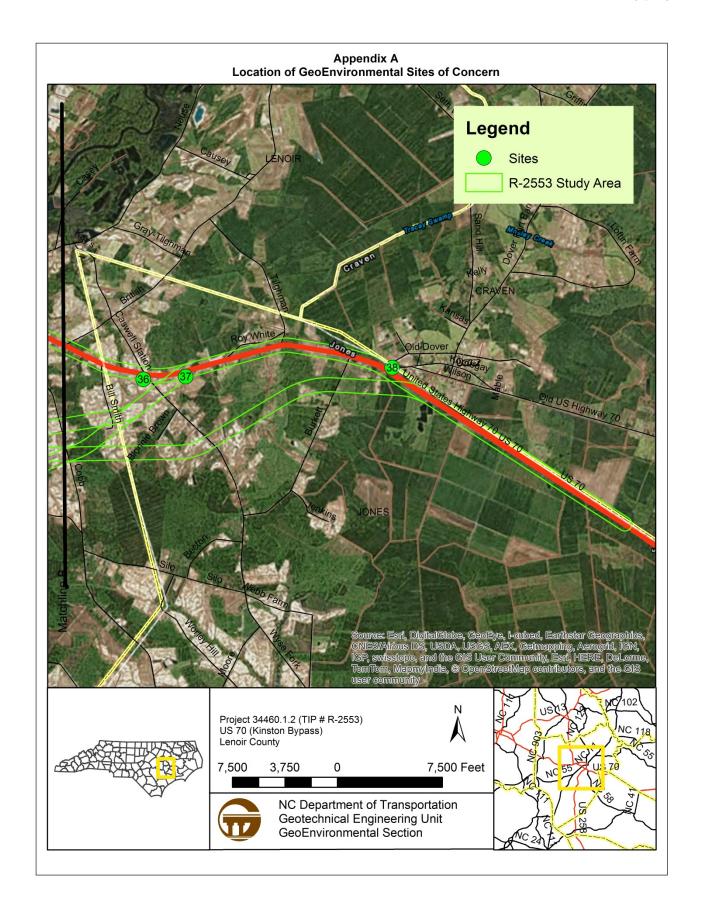

Table
USTs, Landfills & Other Potentially Contaminated Sites of Concern

| Site # | Type         | Location           | UST Facility<br>ID#    | <b>Property Name</b>         | UST Owner /<br>Property Owner                                                              | Anticipated Impact | Anticipated<br>Risk | Comments/Alternative                                                                                     |
|--------|--------------|--------------------|------------------------|------------------------------|--------------------------------------------------------------------------------------------|--------------------|---------------------|----------------------------------------------------------------------------------------------------------|
| 34     | UST          | Us Highway 70 East | NA (Ustnum<br>WA-2032) | Oh! Do Drop In<br>(Former)   | Oh! Do Drop In<br>(Former) Us<br>Highway 70 East<br>Kinston, NC<br>28501                   | Low                | Low                 | IncidentNu 23300<br>Closed Out 9/28/2009.<br>As plotted by DEQ,<br>however, precise<br>location unclear. |
| 35     | UST          | Hwy 70 East        | NA                     | Marr's<br>Automotive,<br>LLC | King Mary Lou<br>453404607464<br>Hwy 70 East<br>1945 Hwy 70<br>East<br>Kinston NC<br>28501 | Low                | Low                 | Former gas station<br>evident in Google<br>Streetview.                                                   |
| 36     | UST          | 6041 Hwy 70        | NA                     | Mallard Oil<br>Company       | Mallard Oil<br>Company<br>PO Box 1051<br>Kinston, NC<br>28501                              | Low                | Low                 | Site currently has<br>Above Ground Storage<br>Tanks (ASTs) per<br>Google Earth.                          |
| 37     | Auto Salvage | 5763 Hwy 70 East   | NA                     | Auto Salvage                 | E & C Properties<br>of Dover LLC<br>5661 Hwy 70<br>Dover, NC<br>28526                      | Low                | Low                 | Jones County                                                                                             |
| 38     | UST          | 136 Dover Rd       | NA                     | Auto Service<br>Center,      | Tilghman,<br>Gilbert Ernest<br>136 Dover Rd<br>Dover, NC<br>28526                          | Low                | Low                 | Auto Service Center,<br>possible former gas<br>station – a DEQ<br>incident plots nearby.                 |