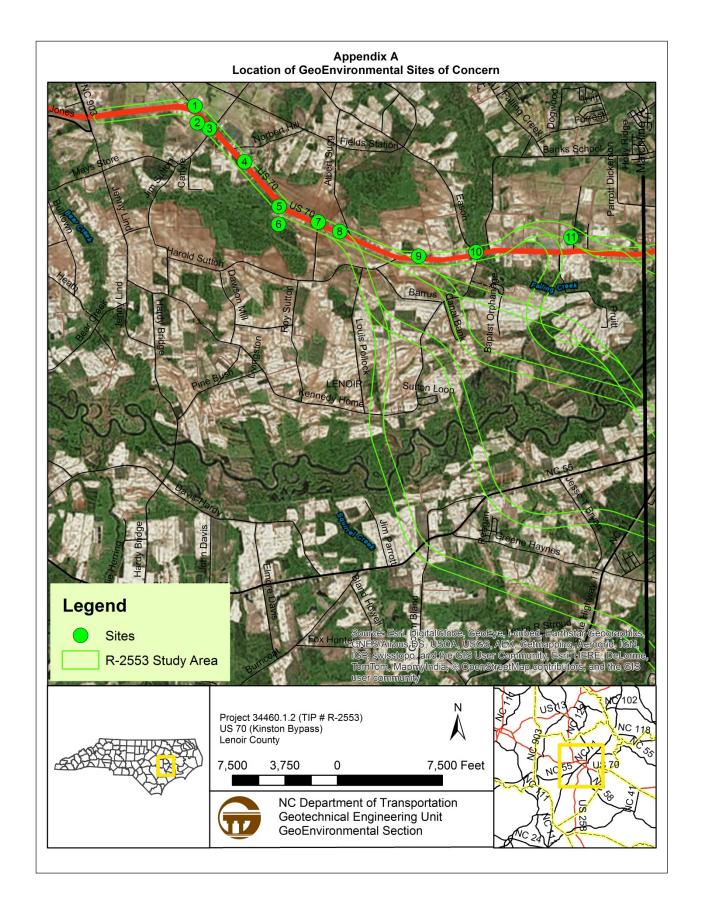

On 3/21/2017 the GeoEnvironmental Section received a request to update and revise the previously issued Preliminary GeoEnvironmental Alternatives Analysis, dated 4/23/2013, in order to reflect the current twelve detailed 500-foot-wide study alternatives of the Kinston Bypass update.

In brief, the GIS data suggest the following forty-two sites of concern located within the provided corridors, including thirty-three UST sites, six auto salvage operations, one landfill, and two industrial Small Quantity Generators of non-acute hazardous waste.

Table
USTs, Landfills & Other Potentially Contaminated Sites of Concern

| Site # | Туре | Location                        | UST Facility<br>ID# | <b>Property Name</b>                                                                          | UST Owner /<br>Property Owner                                                            | Anticipated Impact | Anticipated<br>Risk | Comments/Alternative                                                                            |
|--------|------|---------------------------------|---------------------|-----------------------------------------------------------------------------------------------|------------------------------------------------------------------------------------------|--------------------|---------------------|-------------------------------------------------------------------------------------------------|
| 1      | SQG  | 4758 Washington<br>St. LaGrange | NA                  | Cooper<br>Interconnect/<br>Crouse-Hinds<br>Molded Products<br>formerly Joy<br>Molded Products | NY;formerly Joy                                                                          | Low                | Low                 | Small Quantity Generator (SQG) NCD065293870 of 100 to 1,000 Kg/Mo. of non-acute hazardous waste |
| 2      | UST  | 7903 Highway 70<br>West         | 00-0-<br>0000034400 | Grange Central<br>Station                                                                     | Linda W<br>Hines/Co Y.7905<br>357600012723<br>Highway 70<br>West<br>Lagrange<br>NC 28551 | Low                | Low                 | Active gas station.                                                                             |

Table
USTs, Landfills & Other Potentially Contaminated Sites of Concern

| Site # | Туре         | Location                | UST Facility<br>ID# | <b>Property Name</b>          | UST Owner /<br>Property Owner                                                                              | Anticipated Impact | Anticipated<br>Risk | Comments/Alternative                                                                                                                                                                                                          |
|--------|--------------|-------------------------|---------------------|-------------------------------|------------------------------------------------------------------------------------------------------------|--------------------|---------------------|-------------------------------------------------------------------------------------------------------------------------------------------------------------------------------------------------------------------------------|
| 3      | UST          | 7851 Highway 70<br>West | 00-0-<br>0000003328 | Hasty Mart 31                 | Ssy Stantonsburg<br>LLC<br>357600017313<br>PO Box 368 /<br>301 Moyton Ave<br>Stantonsburg NC<br>27883-0368 | Low                | Low                 | Active gas station. Possible location of: 1) IncidentNu: 5354 Closed Out 12/8/2011. USTNum: WA-119 IncidentNa: L.V. Apperson Site. 2) IncidentNu: 6670 USTNum: WA-270 IncidentNa: Former Alexander/Myers Property-State Lead. |
| 4      | Auto Salvage | 7514 Hwy 70 West        | NA                  | Vacant Site With<br>Billboard | Foss Jimmie Carr<br>& Linda<br>357500392092<br>415 Lake Pine<br>Drive<br>Lagrange<br>NC, 28551             | Low                | Low                 | Auto Salvage c. 1993<br>Google Earth Historical<br>Imagery                                                                                                                                                                    |
| 5      | Auto Salvage | 7135 Hwy 70 West        | NA                  | Foss Enterprises Inc.         | Foss Enterprises<br>Inc.<br>357500555661<br>7037 Hwy 70<br>West<br>Lagrange<br>NC<br>28551                 | Low                | Low                 | Current Auto Salvage, scrap yard.                                                                                                                                                                                             |

Table
USTs, Landfills & Other Potentially Contaminated Sites of Concern

| Site # | Туре         | Location                                 | UST Facility<br>ID# | <b>Property Name</b>   | UST Owner /<br>Property Owner                                                                                                         | Anticipated Impact | Anticipated<br>Risk | Comments/Alternative                                                                                                              |
|--------|--------------|------------------------------------------|---------------------|------------------------|---------------------------------------------------------------------------------------------------------------------------------------|--------------------|---------------------|-----------------------------------------------------------------------------------------------------------------------------------|
| 6      | Auto Salvage | 7067 Hwy 70 West                         | NA                  | Foss Jimmie Carr<br>Jr | Foss Jimmie Carr<br>Jr &<br>P.I.N:357500645<br>681<br>7037 US Hwy 70<br>West<br>Lagrange<br>Nc:28551                                  | Low                | Low                 | Current Auto Salvage, scrap yard.                                                                                                 |
| 7      | UST          | Highway 70 West<br>(6844 Hwy 70<br>West) | 00-0-<br>0000017146 | Singleton's<br>Grocery | Singleton's Grocery Highway 70 West Kinston, NC 28501 Twyman John Michael 357500844696 Hwy 70 West 6844 Hwy 70 West Lagrange NC 28551 | Low                | Low                 | IncidentNu: 21994. (Location assumed based on nearest former gas station to the DEQ plot of data. DEQ does not list the address.) |
| 8      | UST          | Hwy 70 West                              | NA                  | Farm Stand             | Wilson Harriett A Heirs 358500040065 501 W Boundary St Lagrange NC 28551                                                              | Low                | Low                 | Current farm stand,<br>probable former gas<br>station.                                                                            |