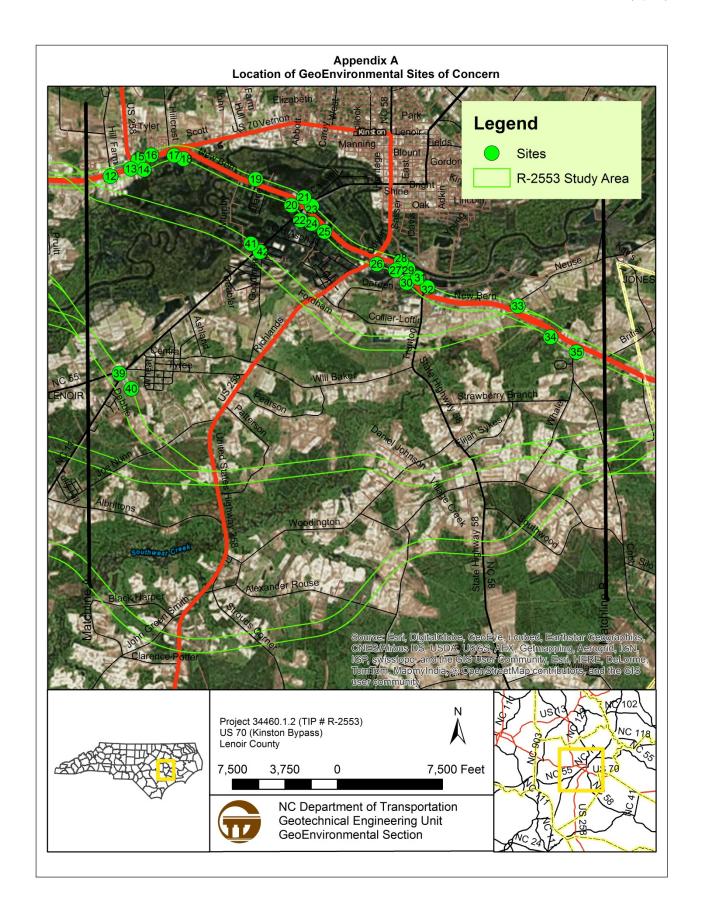

Table
USTs, Landfills & Other Potentially Contaminated Sites of Concern

| Site # | Type | Location                                        | UST Facility<br>ID#                                 | <b>Property Name</b>            | UST Owner /<br>Property Owner                                                                                                                          | Anticipated Impact | Anticipated<br>Risk | Comments/Alternative                                                                                                        |
|--------|------|-------------------------------------------------|-----------------------------------------------------|---------------------------------|--------------------------------------------------------------------------------------------------------------------------------------------------------|--------------------|---------------------|-----------------------------------------------------------------------------------------------------------------------------|
| 9      | UST  | 6130 Highway 70<br>West Aka 6174<br>Hwy 70 West | 00-0-<br>0000002256                                 | Mallard Food<br>Shop No. 19     | Mallard Oil Co<br>1502 Greenville<br>Hwy/Harvey C<br>Felix Rev Tr<br>Etals<br>358500429421<br>6174 Hwy 70<br>West<br>PO Box 189<br>Kinston<br>NC 28502 | Low                | Low                 | Active gas station.                                                                                                         |
| 10     | UST  | 5744 Hwy 70 West                                | 00-0-<br>0000013267<br>(Ustnum: WA-<br>169)         | Falling Creek<br>Service Center | Daughety James<br>L III<br>358500926519<br>2301 Kennedy<br>Home Road<br>Lagrange<br>NC 28551                                                           | Low                | Low                 | IncidentNu: 5790 Closed Out 3/20/2012. (US 70 At Ncsr 1324                                                                  |
| 11     | SQG  | 1028<br>Innovation Way                          | NA                                                  | Pharmaceutical<br>Services      | West Pharmaceutical 359504632108 1028 Innovation Way Kinston NC 28504                                                                                  | Low                | Low                 | SQG NC0991302536<br>of 100 to 1,000 Kg/Mo.<br>of non-acute hazardous<br>waste, operating as<br>Conditionally Exempt<br>SQG. |
| 12     | UST  | 70/Vernon Avenue                                | 00-0-<br>0000005431<br>(Ustnum: WA-<br>1633 WA-930) | Coca Cola<br>Warehouse          | Coca Cola<br>Warehouse<br>70/Vernon<br>Avenue                                                                                                          | Low                | Low                 | IncidentNu: 18825 & 11994 (both reportedly closed out c. 2000) Precise location unclear.                                    |

Table
USTs, Landfills & Other Potentially Contaminated Sites of Concern

| Site # | Туре | Location                   | UST Facility<br>ID#                         | <b>Property Name</b>                          | UST Owner /<br>Property Owner                                                                                              | Anticipated Impact | Anticipated<br>Risk | Comments/Alternative                                                                                                                                                                                     |
|--------|------|----------------------------|---------------------------------------------|-----------------------------------------------|----------------------------------------------------------------------------------------------------------------------------|--------------------|---------------------|----------------------------------------------------------------------------------------------------------------------------------------------------------------------------------------------------------|
| 13     | UST  | 4050 West Vernon<br>Avenue | NA (WA-<br>27419)                           | Kinston Suzuki                                | Sheffield Dr<br>Investors LLC<br>450503427867<br>4050 W Vernon<br>Av<br>1015 Ashes Dr<br>Ste 201<br>Wilmington<br>NC 28405 | Low                | Low                 | IncidentNu 38586 Closed Out 10/21/2015. May also be the location of SALE CHEVROLET BUICK BMW HWY 258 & HWY 70 Precise location unclear. IncidentNu: 11913, Facility ID 00-0-0000025219 (USTNum: WA-915). |
| 14     | UST  | 3800 W. Vernon             | 00-0-<br>0000030287<br>(Ustnum: WA-<br>761) | 66 Mini-Mart (In<br>& Out)<br>/ Speedway 8229 | 500 Speedway                                                                                                               | Low                | Low                 | IncidentNu: 10631<br>Closed Out 12/20/2000.                                                                                                                                                              |

Table
USTs, Landfills & Other Potentially Contaminated Sites of Concern

| Site # | Туре | Location         | UST Facility<br>ID#                         | <b>Property Name</b> | UST Owner /<br>Property Owner                                                                                                                                                            | Anticipated Impact | Anticipated<br>Risk | Comments/Alternative                                                                                                                                                 |
|--------|------|------------------|---------------------------------------------|----------------------|------------------------------------------------------------------------------------------------------------------------------------------------------------------------------------------|--------------------|---------------------|----------------------------------------------------------------------------------------------------------------------------------------------------------------------|
| 15     | UST  | Hwy 70 West      | 00-0-<br>0000005431<br>(Ustnum: WA-<br>516) | Davis Tire           | Hwy 70 West<br>Kinston, NC<br>28501                                                                                                                                                      | Low                | Low                 | IncidentNu: 7835<br>Closed Out 5/15/1992.<br>Location unclear,<br>plotted at 1145 & 1053<br>Hwy 258 North owned<br>by David Sale PO Box<br>1068<br>Kinston, NC:28503 |
| 16     | UST  | 3601 West Vernon | 00-0-<br>0000014149<br>94963                | C-Mart 9 Pure        | Cherry Oil Co<br>Inc<br>Po Box 1424/401<br>Abbott Street<br>Kinston<br>NC<br>28501/Ajal<br>Investments LLC<br>450504643192<br>3701 W Vernon<br>Av<br>P O Box 1424<br>Kinston NC<br>28503 | Low                | Low                 | Four USTs at apparently active gas station.                                                                                                                          |

Table
USTs, Landfills & Other Potentially Contaminated Sites of Concern

| Site # | Туре         | Location                                  | UST Facility<br>ID#      | <b>Property Name</b>    | UST Owner /<br>Property Owner                                                                                                                | Anticipated Impact | Anticipated<br>Risk | Comments/Alternative                      |
|--------|--------------|-------------------------------------------|--------------------------|-------------------------|----------------------------------------------------------------------------------------------------------------------------------------------|--------------------|---------------------|-------------------------------------------|
| 17     | UST          | 2697 Hwy 258 N.                           | NA (Ustnum:<br>WA-26125) | Carolina Ice<br>Company | Carolina Ice Company 2697 Hwy 258 N. Kinston 28504/ Shackelford Properties LLC P.I.N:450504841 176 2410 W New Bern Rd PO Box 3409 Kinston NC | Low                | Low                 | IncidentNu: 31388<br>Closed Out 5/25/2005 |
| 18     | Auto Salvage | County Property<br>Address: Hwy 70<br>Off | NA                       | Auto Salvage            | Shackelford<br>450504831765 &<br>450504834413.<br>4464 Hwy 58<br>North<br>Kinston NC                                                         | Low                | Low                 |                                           |
| 19     | Auto Salvage | 1601 W New Bern<br>Rd                     | NA                       | Auto Salvage            | Davis Reuben J<br>451503329306 &<br>451503422564<br>1601 W New<br>Bern Rd<br>Kinston, NC<br>28504                                            | Low                | Low                 |                                           |

Table
USTs, Landfills & Other Potentially Contaminated Sites of Concern

| Site # | Туре | Location              | UST Facility<br>ID#                                  | <b>Property Name</b> | UST Owner /<br>Property Owner                                                                                                                | Anticipated Impact | Anticipated<br>Risk | Comments/Alternative                                                                                                                                                                                                                                                                 |
|--------|------|-----------------------|------------------------------------------------------|----------------------|----------------------------------------------------------------------------------------------------------------------------------------------|--------------------|---------------------|--------------------------------------------------------------------------------------------------------------------------------------------------------------------------------------------------------------------------------------------------------------------------------------|
| 20     | UST  | 1100 W New Bern<br>Rd | 00-0-<br>0000013268<br>(Ustnum:<br>WA-1 &<br>WA-841) | Stroud's Exxon       | Hwy 70 Bypass<br>@ Hwy 11<br>Kinston, NC<br>28501/<br>Auto Pro Co<br>LLC<br>451504700497<br>Po Box 6284<br>Kinston, NC<br>28501              | Low                | Low                 | IncidentNu: 24527 & 11440 Closed Out 5/20/1996 (IncidentNa 70 By-Pass Exxon-Harvey Oil Co). Also The Unclear Possible Location Of Incidentnu: 8341 Closed Out 12/15/2004, (Ustnum Wa-559) Emro 218 / Speedway 218 00-0-0000017030 Address: Pink Hill Road (Hwy 11) Kinston, NC 28501 |
| 21     | UST  | 1101 W New Bern<br>Rd | 00-2-<br>0000014146<br>(Ustnum WA-<br>2087)          | Fuel Warehouse       | Mallard Oil Co<br>1502 Greenville<br>Hwy<br>Kinston<br>NC 28501-<br>3137/Majal LLC<br>451504704606<br>P O Box 1008<br>Kinston<br>NC<br>28503 | Low                | Low                 | Three USTs. IncidentNu 23553 Closed Out 8/17/2001.                                                                                                                                                                                                                                   |

Table
USTs, Landfills & Other Potentially Contaminated Sites of Concern

| Site # | Туре | Location                  | UST Facility<br>ID#              | <b>Property Name</b>                    | UST Owner /<br>Property Owner                                                                                                                                     | Anticipated Impact | Anticipated<br>Risk | Comments/Alternative                                                                                                                    |
|--------|------|---------------------------|----------------------------------|-----------------------------------------|-------------------------------------------------------------------------------------------------------------------------------------------------------------------|--------------------|---------------------|-----------------------------------------------------------------------------------------------------------------------------------------|
| 22     | UST  | 1020 E New Bern<br>Road   | 00-0-<br>0000002258              | Circle B 9                              | Sridev Investments LLC 207 Cassedale Drive Goldsboro NC 27534-9410/ Sridev Investments LLC 451504703261 1020 W New Bern Rd 928 Old Grantham Rd Goldsboro NC 27530 | Low                | Low                 | Five USTs.                                                                                                                              |
| 23     | UST  | 1005 South New<br>Bern Rd | 00-2-<br>0000001178<br>(WA-1473) | Kinston Quick<br>Stop/ Scotchman<br>#78 | Worsley                                                                                                                                                           | Low                | Low                 | IncidentNu: 17382 Two USTs. Is also the DEQ-plotted location of NCD003458643 Tidewater Transit Co Inc., 6174 Hwy 70 W Kinston NC 28504. |

Table
USTs, Landfills & Other Potentially Contaminated Sites of Concern

| Site # | Type     | Location                        | UST Facility<br>ID#                         | <b>Property Name</b>        | UST Owner /<br>Property Owner                                                                                                      | Anticipated Impact | Anticipated<br>Risk | Comments/Alternative                                           |
|--------|----------|---------------------------------|---------------------------------------------|-----------------------------|------------------------------------------------------------------------------------------------------------------------------------|--------------------|---------------------|----------------------------------------------------------------|
| 24     | UST      | 1050 Newbern Road               | 00-0-<br>0000035979                         | Minuteman<br>Foodmart 35    | Redco Properties<br>LLC<br>451402797682<br>1050 W New<br>Bern Rd<br>Po Box 277<br>Kinston, NC<br>28502                             | Low                | Low                 | Three USTs                                                     |
| 25     | Landfill | Lake Street And US 70           | NA                                          | Carter's Refuse<br>Disposal | Carter's Refuse<br>Disposal                                                                                                        | Low                | Low                 | NONCD0000395 Precise location unclear.                         |
| 26     | UST      | Jct. Of Hwy 70 And<br>258 South | NA (Ustnum<br>WA-25991)                     | NCDOT Weigh<br>Station      | Hwy. 70/Kinston<br>Kinston, NC<br>28502                                                                                            | Low                | Low                 | IncidentNu 31277 Closed Out c. 2005. Precise location unclear. |
| 27     | UST      | 225 East New Bern<br>Road       | 00-0-<br>0000017081<br>(USTNum:<br>WA-1834) | Neuse Sports<br>Shop        | 225 East New Bern Road Kinston NC 28504/Neuse Sport Shop Inc 452410366165 225 E New Bern Rd 225 East New Bern Rd Kinston, NC 28504 | Low                | Low                 | IncidentNu: 21265<br>Closed Out 11/15/2000.                    |

Table
USTs, Landfills & Other Potentially Contaminated Sites of Concern

| Site # | Type | Location                     | UST Facility<br>ID# | <b>Property Name</b> | UST Owner /<br>Property Owner | Anticipated Impact | Anticipated<br>Risk | Comments/Alternative  |
|--------|------|------------------------------|---------------------|----------------------|-------------------------------|--------------------|---------------------|-----------------------|
| 28     | UST  | 310 East New Bern            | 00-0-               | The Pantry           | 310 East New                  | Low                | Low                 | IncidentNu: 31537     |
|        |      | Ave                          | 0000013761          | #3181 (Former)       | Bern Ave                      |                    |                     | Closed Out c. 2007.   |
|        |      |                              | (Ustnum WA-         |                      | Kinston NC                    |                    |                     |                       |
|        |      |                              | 26333)              |                      | 28504/Kennedy                 |                    |                     |                       |
|        |      |                              |                     |                      | James Dwight                  |                    |                     |                       |
|        |      |                              |                     |                      | 452410462431                  |                    |                     |                       |
|        |      |                              |                     |                      | 300 E New Bern                |                    |                     |                       |
|        |      |                              |                     |                      | Rd                            |                    |                     |                       |
|        |      |                              |                     |                      | 2820 Alton                    |                    |                     |                       |
|        |      |                              |                     |                      | Phillips Rd                   |                    |                     |                       |
|        |      |                              |                     |                      | Kinston                       |                    |                     |                       |
|        |      |                              |                     |                      | NC                            |                    |                     |                       |
|        |      |                              |                     |                      | 28504                         |                    |                     |                       |
| 29     | UST  | 303 East New Bern            | 00-0-               | Scotchman 185        | Scotchman 185                 | Low                | Low                 | Incident Number 14108 |
|        |      | Road 0000013627 303 East New |                     |                      | Closed Out 2/12/2015.         |                    |                     |                       |
|        |      |                              | (Ustnum WA-         |                      | Bern Road/                    |                    |                     |                       |
|        |      |                              | 1202)               |                      | Sinhal                        |                    |                     |                       |
|        |      |                              |                     |                      | Vimalkumar H.                 |                    |                     |                       |
|        |      |                              |                     |                      | 452410466181                  |                    |                     |                       |
|        |      |                              |                     |                      | 410 E New Bern                |                    |                     |                       |
|        |      |                              |                     |                      | Rd                            |                    |                     |                       |
|        |      |                              |                     |                      | 101 West Meath                |                    |                     |                       |
|        |      |                              |                     |                      | Drive                         |                    |                     |                       |
|        |      |                              |                     |                      | Winterville                   |                    |                     |                       |
| 20     | ***  | 700 F.W. B                   | 00.0                | G! 1 Y               | NC 28590                      |                    | _                   |                       |
| 30     | UST  | 509 E New Bern               | 00-0-               | Circle K             | Circle K Stores               | Low                | Low                 |                       |
|        |      | Road                         | 0000035518          | 2723472              | Inc.                          |                    |                     |                       |
|        |      |                              |                     |                      | 2550 W. Tyvola                |                    |                     |                       |
|        |      |                              |                     |                      | Road, Suite 200               |                    |                     |                       |
|        |      |                              |                     |                      | Charlotte                     |                    |                     |                       |
|        |      |                              |                     |                      | NC                            |                    |                     |                       |
|        |      |                              |                     |                      | 28217-4579/                   |                    |                     |                       |

Table
USTs, Landfills & Other Potentially Contaminated Sites of Concern

| Site # | Type | Location                  | UST Facility<br>ID#                                                   | <b>Property Name</b>                    | UST Owner /<br>Property Owner                                                                                                                    | Anticipated Impact | Anticipated<br>Risk | Comments/Alternative                                                                                          |
|--------|------|---------------------------|-----------------------------------------------------------------------|-----------------------------------------|--------------------------------------------------------------------------------------------------------------------------------------------------|--------------------|---------------------|---------------------------------------------------------------------------------------------------------------|
| 31     | UST  | 606 E. New Bern<br>Rd.    | (Ustnum: WA-<br>27177)                                                | Barrus Property                         | Barrus 606 E. New Bern Rd. Kinston 28501/ 452404846557 604 E New Bern Rd PO Box 7948 Rocky Mount NC 27804                                        | Low                | Low                 | IncidentNu: 38342<br>Closed Out 12/18/2012.                                                                   |
| 32     | UST  | 700 East New Bern<br>Road | 00-0-<br>0000014760<br>(Ustnum WA-<br>27185 &<br>Ustnum WA-<br>27376) | The Pantry<br>#3076                     | The Pantry #3076 700 East New Bern Road Kinston 28501/Standard Kinston LLC 452404640483 700 E New Bern Rd 719 Virginia Ave Indianapolis IN 46203 | Low                | Low                 | IncidentNu 38350 & 38552<br>Closed Out 2/27/2014<br>Closed Out 5/19/2015.                                     |
| 33     | UST  | Us Hwy 70 E               | 00-0-<br>0000012731<br>(Ustnum WA-<br>291)                            | Former<br>Montgomery-<br>Green Facility | Former<br>Montgomery-<br>Green Facility<br>Us Hwy 70 E                                                                                           | Low                | Low                 | IncidentNu 6780<br>Closed Out 9/7/2004.<br>Location plotted per<br>DEQ, however, precise<br>location unclear. |

Table
USTs, Landfills & Other Potentially Contaminated Sites of Concern

| Site # | Type         | Location           | UST Facility<br>ID#    | <b>Property Name</b>         | UST Owner /<br>Property Owner                                                              | Anticipated Impact | Anticipated<br>Risk | Comments/Alternative                                                                                     |
|--------|--------------|--------------------|------------------------|------------------------------|--------------------------------------------------------------------------------------------|--------------------|---------------------|----------------------------------------------------------------------------------------------------------|
| 34     | UST          | Us Highway 70 East | NA (Ustnum<br>WA-2032) | Oh! Do Drop In<br>(Former)   | Oh! Do Drop In<br>(Former) Us<br>Highway 70 East<br>Kinston, NC<br>28501                   | Low                | Low                 | IncidentNu 23300<br>Closed Out 9/28/2009.<br>As plotted by DEQ,<br>however, precise<br>location unclear. |
| 35     | UST          | Hwy 70 East        | NA                     | Marr's<br>Automotive,<br>LLC | King Mary Lou<br>453404607464<br>Hwy 70 East<br>1945 Hwy 70<br>East<br>Kinston NC<br>28501 | Low                | Low                 | Former gas station<br>evident in Google<br>Streetview.                                                   |
| 36     | UST          | 6041 Hwy 70        | NA                     | Mallard Oil<br>Company       | Mallard Oil<br>Company<br>PO Box 1051<br>Kinston, NC<br>28501                              | Low                | Low                 | Site currently has<br>Above Ground Storage<br>Tanks (ASTs) per<br>Google Earth.                          |
| 37     | Auto Salvage | 5763 Hwy 70 East   | NA                     | Auto Salvage                 | E & C Properties<br>of Dover LLC<br>5661 Hwy 70<br>Dover, NC<br>28526                      | Low                | Low                 | Jones County                                                                                             |
| 38     | UST          | 136 Dover Rd       | NA                     | Auto Service<br>Center,      | Tilghman,<br>Gilbert Ernest<br>136 Dover Rd<br>Dover, NC<br>28526                          | Low                | Low                 | Auto Service Center,<br>possible former gas<br>station – a DEQ<br>incident plots nearby.                 |

Table
USTs, Landfills & Other Potentially Contaminated Sites of Concern

| Site # | Type | Location                                       | UST Facility<br>ID#                           | <b>Property Name</b>                     | UST Owner /<br>Property Owner                                                                                                                            | Anticipated Impact | Anticipated<br>Risk | Comments/Alternative                      |
|--------|------|------------------------------------------------|-----------------------------------------------|------------------------------------------|----------------------------------------------------------------------------------------------------------------------------------------------------------|--------------------|---------------------|-------------------------------------------|
| 39     | UST  | 2777 Highway 55<br>West                        | 00-0-<br>0000013517<br>(Ustnum: WA-<br>26024) | Lighthouse Food<br>Mart #110             | Lighthouse Food<br>Mart #110 2777<br>Highway 55<br>West/Barnes<br>Food Company<br>450300482505<br>2777 Hwy 55<br>West<br>PO Box 1703<br>Cary NC<br>27512 | Low                | Low                 | IncidentNu: 31302                         |
| 40     | UST  | 159 Hwy 11 South                               | 00-0-<br>0000021759                           | Southeast- Ern<br>Freight Lines,<br>Inc. | Southeastern Freight Lines Inc. 420 Davega Road Lexington SC /Southeastern Freight Lines 450300486017 159 Hwy 11 South Po Box 1691 Columbia SC 29202     | Low                | Low                 |                                           |
| 41     | UST  | 1702 Old Pink Hill<br>Road<br>Kinston<br>28501 | 00-0-<br>0000024841<br>(Ustnum WA-<br>1688)   | The Pantry # 905                         | Braxton Judy O<br>451401271930<br>Hwy 11/55<br>2392 Hwy 11<br>South<br>Kinston<br>NC<br>28504                                                            | Low                | Low                 | IncidentNu 19332<br>Closed Out 5/21/1999. |