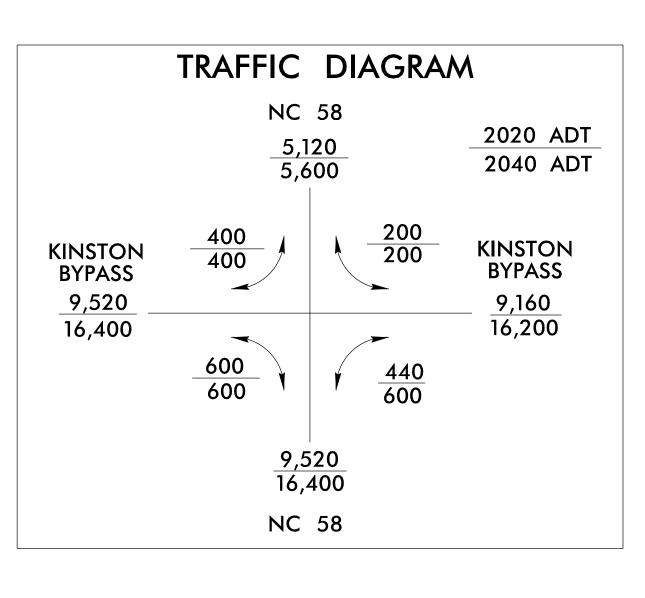

18.DEPAR

DR PUBLIC HEARING TIP PROJECT R-2553 (34460) LENOIR COUNTY KINSTON BYPASS

A TION . VNII

|                                   |          | $\frac{320}{400} \qquad $ | <u>240</u><br>400 |              |    |  |  |
|-----------------------------------|----------|--------------------------------------------------------------------------------------------------------------------------------------------------|-------------------|--------------|----|--|--|
|                                   |          |                                                                                                                                                  |                   |              |    |  |  |
|                                   |          | <u>    680                                </u>                                                                                                   |                   |              |    |  |  |
| BURKETT RD                        |          |                                                                                                                                                  |                   |              |    |  |  |
|                                   |          |                                                                                                                                                  |                   |              |    |  |  |
|                                   |          |                                                                                                                                                  |                   |              |    |  |  |
|                                   |          |                                                                                                                                                  |                   |              |    |  |  |
|                                   | LEGEND   |                                                                                                                                                  |                   |              |    |  |  |
|                                   |          |                                                                                                                                                  |                   |              |    |  |  |
|                                   |          | ALTERNATE 1UE & 1                                                                                                                                | SB                | ORANGE       |    |  |  |
|                                   |          | ALTERNATE 11 & 12                                                                                                                                |                   | RED          |    |  |  |
|                                   |          | ALTERNATE 31 & 32                                                                                                                                |                   | YELLOW       |    |  |  |
|                                   |          | ALTERNATE 35 & 36                                                                                                                                |                   | PURPLE       |    |  |  |
|                                   |          | ALTERNATE 51 & 52<br>ALTERNATE 63 & 65                                                                                                           |                   | BLUE<br>PINK |    |  |  |
|                                   |          | BUILDINGS                                                                                                                                        |                   |              |    |  |  |
|                                   |          | LAKES, RIVER, STREA                                                                                                                              | MS AND            | PONDS        |    |  |  |
|                                   |          | RAILROAD RIGHT OF                                                                                                                                | WAY               |              |    |  |  |
|                                   | )—       | PROPOSED RIGHT O                                                                                                                                 | F WAY             |              |    |  |  |
| C                                 | <b>—</b> | PROPOSED CONTRO                                                                                                                                  | L OF AC           | CESS         |    |  |  |
| <b>—</b> - (°)                    | )— -     | EXISTING CONTROL                                                                                                                                 | OF ACC            | ESS          |    |  |  |
|                                   |          | EXISTING UTILITY E                                                                                                                               | ASEMENT           | S            |    |  |  |
|                                   |          | EXISTING RIGHT OF                                                                                                                                | WAY               |              |    |  |  |
| <b>—</b> —·                       | — –      | CITY OR TOWNSHIP                                                                                                                                 | LIMITS            |              |    |  |  |
|                                   |          | PROPERTY LINES                                                                                                                                   |                   |              |    |  |  |
| — HPI                             | <b>B</b> | HISTORIC PROPERTY                                                                                                                                |                   |              |    |  |  |
|                                   |          | CEMETERY                                                                                                                                         |                   |              |    |  |  |
| <u><u>*</u> <u>*</u> <u>*</u></u> | * *      | WETLAND                                                                                                                                          |                   |              |    |  |  |
|                                   |          | WETLAND LIMITS BO                                                                                                                                | UNDARY            |              |    |  |  |
|                                   |          | POTENTIAL NOISE A                                                                                                                                | BATEMEN           | T AREA       |    |  |  |
|                                   |          | PROPOSED STRUCTU                                                                                                                                 | VRES              |              |    |  |  |
|                                   |          | EXISTING STRUCTUR                                                                                                                                | ES TO B           | E REMOVI     | ĒD |  |  |
|                                   |          | EXISTING STRUCTUR                                                                                                                                | ES TO B           | E RETAINI    | ED |  |  |
| 202                               |          | PRESENT ADT<br>FUTURE ADT                                                                                                                        |                   |              |    |  |  |
|                                   | a<br>    | EXISTING TRAFFIC                                                                                                                                 | SIGNAL            |              |    |  |  |