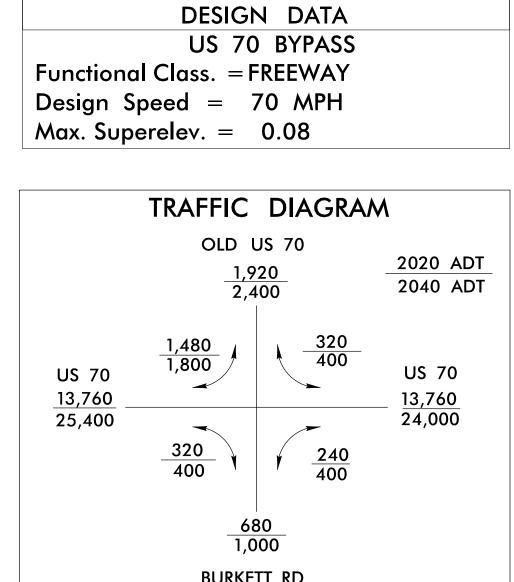

## AERIAL PHOTOGRAPHY OBTAINED FROM NCDOT ORTHOPHOTOGRAPHY IMAGERY DATE – MAR. 2016

| DESIGN DATA                 |  |  |  |  |
|-----------------------------|--|--|--|--|
| US 70 BYPASS                |  |  |  |  |
| Functional Class. = FREEWAY |  |  |  |  |
| Design Speed = 70 MPH       |  |  |  |  |
| Max. Superelev. $=$ 0.08    |  |  |  |  |

18.DEPAR

DR PUBLIC HEARING TIP PROJECT R-2553 (34460) LENOIR COUNTY KINSTON BYPASS

A TION . VNII

|                                   |          | $\frac{320}{400} \qquad $ | <u>240</u><br>400 |              |    |  |  |
|-----------------------------------|----------|--------------------------------------------------------------------------------------------------------------------------------------------------|-------------------|--------------|----|--|--|
|                                   |          |                                                                                                                                                  |                   |              |    |  |  |
|                                   |          | <u>    680                                </u>                                                                                                   |                   |              |    |  |  |
| BURKETT RD                        |          |                                                                                                                                                  |                   |              |    |  |  |
|                                   |          |                                                                                                                                                  |                   |              |    |  |  |
|                                   |          |                                                                                                                                                  |                   |              |    |  |  |
|                                   |          |                                                                                                                                                  |                   |              |    |  |  |
|                                   | LEGEND   |                                                                                                                                                  |                   |              |    |  |  |
|                                   |          |                                                                                                                                                  |                   |              |    |  |  |
|                                   |          | ALTERNATE 1UE & 1                                                                                                                                | SB                | ORANGE       |    |  |  |
|                                   |          | ALTERNATE 11 & 12                                                                                                                                |                   | RED          |    |  |  |
|                                   |          | ALTERNATE 31 & 32                                                                                                                                |                   | YELLOW       |    |  |  |
|                                   |          | ALTERNATE 35 & 36                                                                                                                                |                   | PURPLE       |    |  |  |
|                                   |          | ALTERNATE 51 & 52<br>ALTERNATE 63 & 65                                                                                                           |                   | BLUE<br>PINK |    |  |  |
|                                   |          | BUILDINGS                                                                                                                                        |                   |              |    |  |  |
|                                   |          | LAKES, RIVER, STREA                                                                                                                              | MS AND            | PONDS        |    |  |  |
|                                   |          | RAILROAD RIGHT OF                                                                                                                                | WAY               |              |    |  |  |
|                                   | )—       | PROPOSED RIGHT O                                                                                                                                 | F WAY             |              |    |  |  |
| C                                 | <b>—</b> | PROPOSED CONTRO                                                                                                                                  | L OF AC           | CESS         |    |  |  |
| <b>—</b> - (°)                    | )— -     | EXISTING CONTROL                                                                                                                                 | OF ACC            | ESS          |    |  |  |
|                                   |          | EXISTING UTILITY E                                                                                                                               | ASEMENT           | S            |    |  |  |
|                                   |          | EXISTING RIGHT OF                                                                                                                                | WAY               |              |    |  |  |
| <b>—</b> —·                       | — –      | CITY OR TOWNSHIP                                                                                                                                 | LIMITS            |              |    |  |  |
|                                   |          | PROPERTY LINES                                                                                                                                   |                   |              |    |  |  |
| — HPI                             | <b>B</b> | HISTORIC PROPERTY                                                                                                                                |                   |              |    |  |  |
|                                   |          | CEMETERY                                                                                                                                         |                   |              |    |  |  |
| <u><u>*</u> <u>*</u> <u>*</u></u> | * *      | WETLAND                                                                                                                                          |                   |              |    |  |  |
|                                   |          | WETLAND LIMITS BO                                                                                                                                | UNDARY            |              |    |  |  |
|                                   |          | POTENTIAL NOISE A                                                                                                                                | BATEMEN           | T AREA       |    |  |  |
|                                   |          | PROPOSED STRUCTU                                                                                                                                 | VRES              |              |    |  |  |
|                                   |          | EXISTING STRUCTUR                                                                                                                                | ES TO B           | E REMOVI     | ĒD |  |  |
|                                   |          | EXISTING STRUCTUR                                                                                                                                | ES TO B           | E RETAINI    | ED |  |  |
| 202                               |          | PRESENT ADT<br>FUTURE ADT                                                                                                                        |                   |              |    |  |  |
|                                   | a<br>    | EXISTING TRAFFIC                                                                                                                                 | SIGNAL            |              |    |  |  |