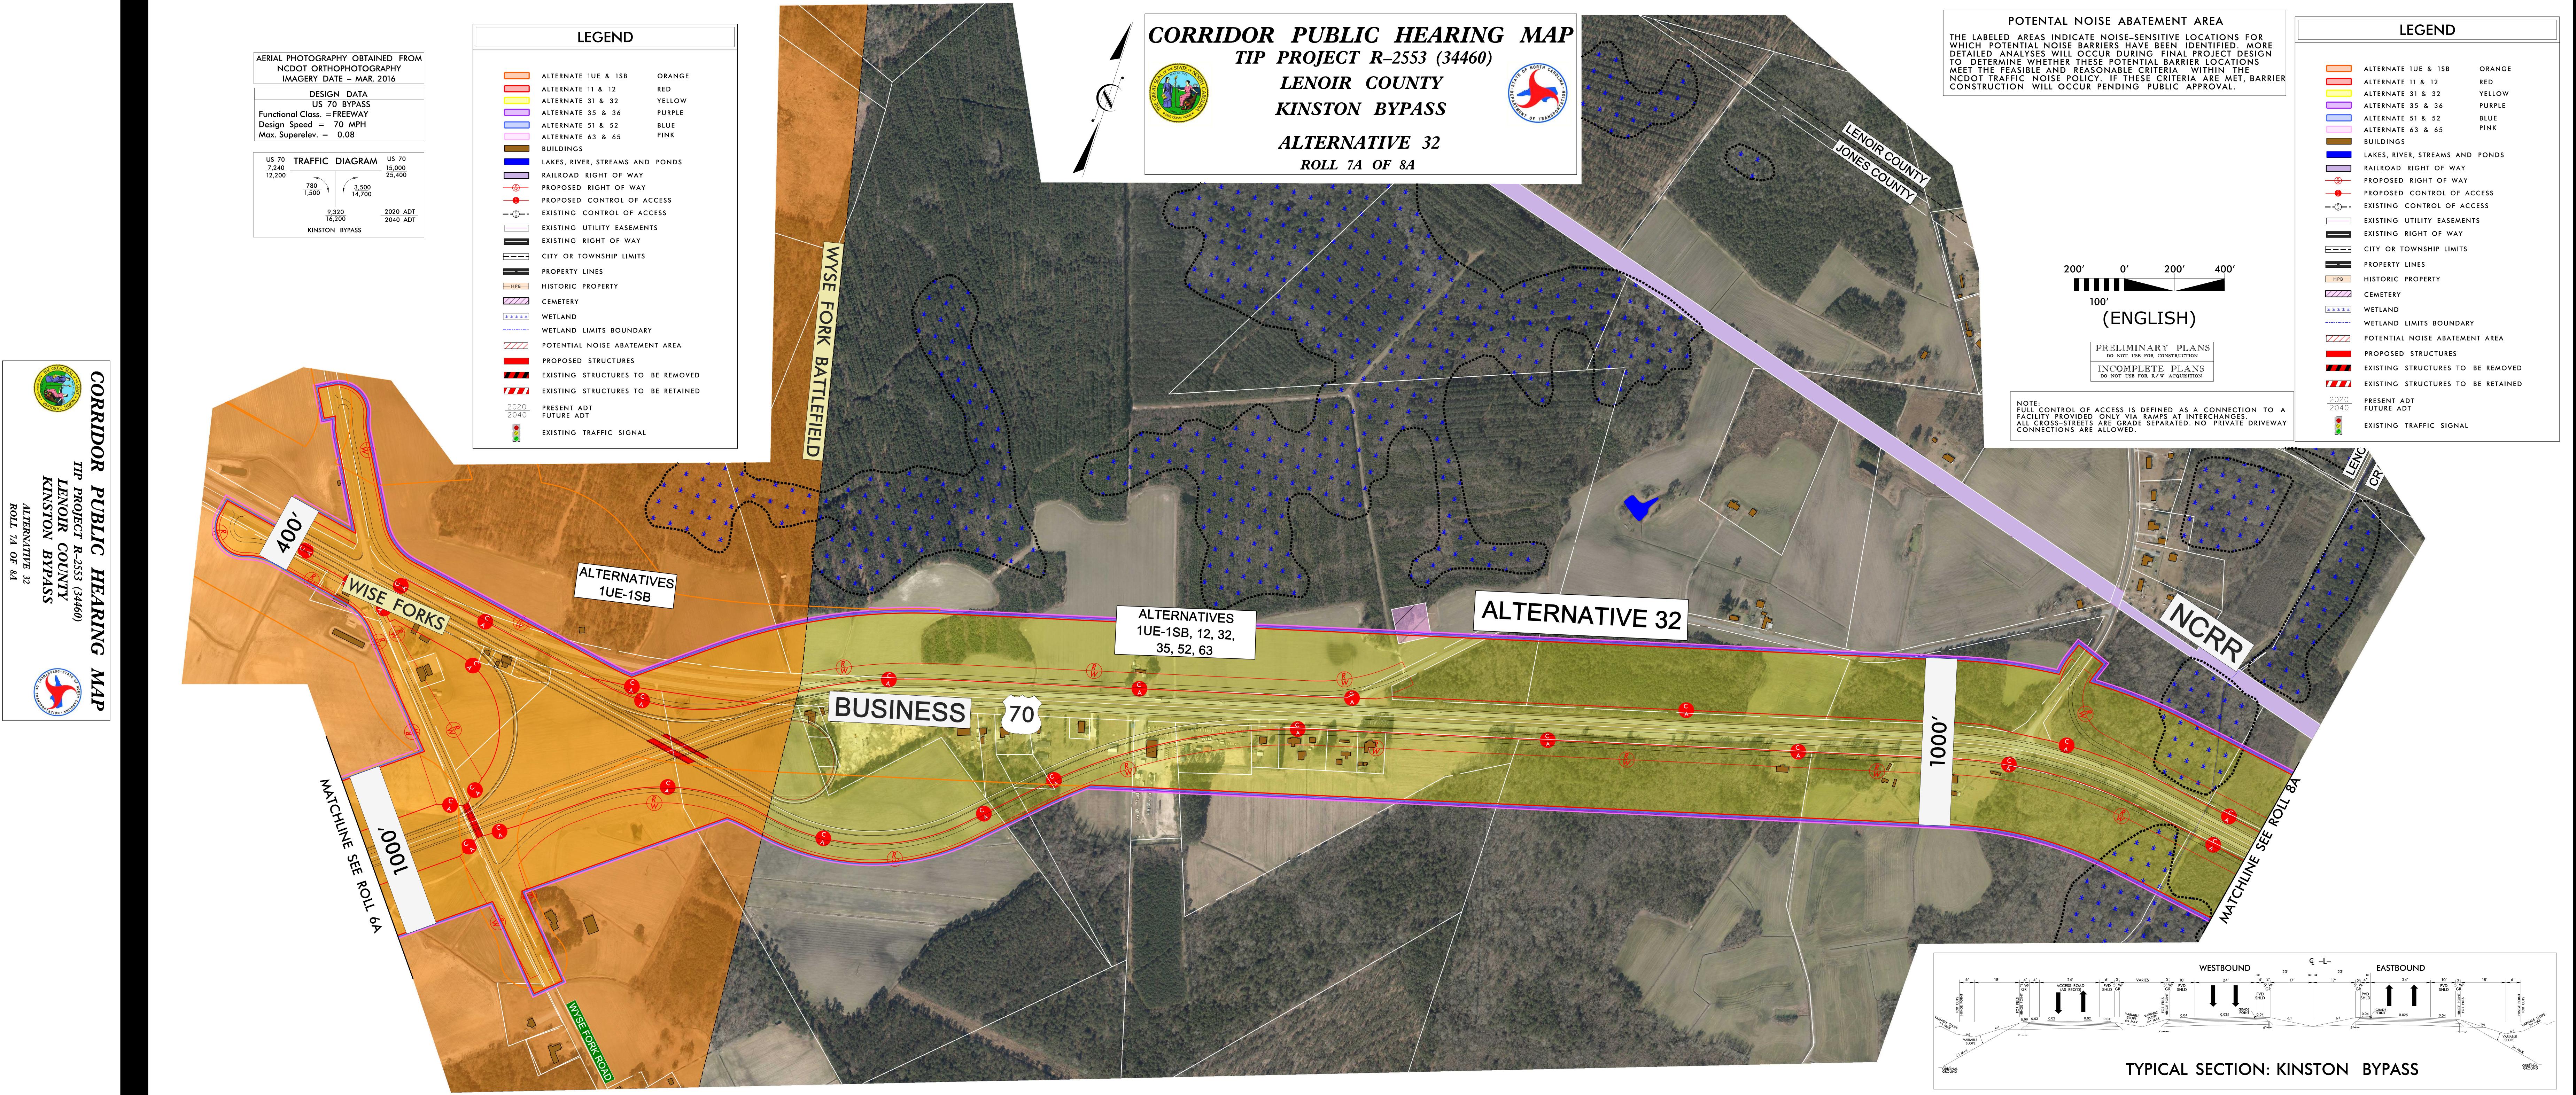

## LEGEND

|                  | ALTERNATE 1UE & 1SB       | ORANGE      |
|------------------|---------------------------|-------------|
|                  | ALTERNATE 11 & 12         | RED         |
|                  | ALTERNATE 31 & 32         | YELLOW      |
|                  | ALTERNATE 35 & 36         | PURPLE      |
|                  | ALTERNATE 51 & 52         | BLUE        |
|                  | ALTERNATE 63 & 65         | PINK        |
|                  | BUILDINGS                 |             |
|                  | LAKES, RIVER, STREAMS AND | PONDS       |
|                  | RAILROAD RIGHT OF WAY     |             |
|                  | PROPOSED RIGHT OF WAY     |             |
|                  | PROPOSED CONTROL OF AC    | CESS        |
| — — (C<br>A) — — | EXISTING CONTROL OF ACC   | CESS        |
|                  | EXISTING UTILITY EASEMENT | ſS          |
|                  | EXISTING RIGHT OF WAY     |             |
| <b></b>          | CITY OR TOWNSHIP LIMITS   |             |
|                  | PROPERTY LINES            |             |
| HPB              | HISTORIC PROPERTY         |             |
| /////            | CEMETERY                  |             |
| * * * * *        | WETLAND                   |             |
|                  | WETLAND LIMITS BOUNDARY   |             |
|                  | POTENTIAL NOISE ABATEMEN  | NT AREA     |
|                  | PROPOSED STRUCTURES       |             |
|                  | EXISTING STRUCTURES TO    | BE REMOVEI  |
|                  | EXISTING STRUCTURES TO    | BE RETAINEI |
| 2020<br>2040     | PRESENT ADT<br>FUTURE ADT |             |
|                  | EXISTING TRAFFIC SIGNAL   |             |

## AERIAL PHOTOGRAPHY OBTAINED FROM NCDOT ORTHOPHOTOGRAPHY IMAGERY DATE – MAR. 2016

| DESIGN DATA                 |  |  |  |  |
|-----------------------------|--|--|--|--|
| US 70 BYPASS                |  |  |  |  |
| Functional Class. = FREEWAY |  |  |  |  |
| Design Speed = 70 MPH       |  |  |  |  |
| Max. Superelev. $=$ 0.08    |  |  |  |  |

| PR | ELI    | MIN    | ARY    | PL.      | ANS  |
|----|--------|--------|--------|----------|------|
| I  | DO NOT | USE F  | OR CON | ISTRUCTI | ON   |
| IN |        | IPLE   | ETE    | PLA      | NS   |
| DO | NOT U  | SE FOR | R∥W    | ACQUISI7 | TION |

FULL CONTROL OF ACCESS IS DEFINED AS A CONNECTION TO A FACILITY PROVIDED ONLY VIA RAMPS AT INTERCHANGES. ALL CROSS-STREETS ARE GRADE SEPARATED. NO PRIVATE DRIVEWAY CONNECTIONS ARE ALLOWED.

PUBLIC HEARI PROJECT R-253 (34460) LENOIR COUNTY CINSTON BYPASS