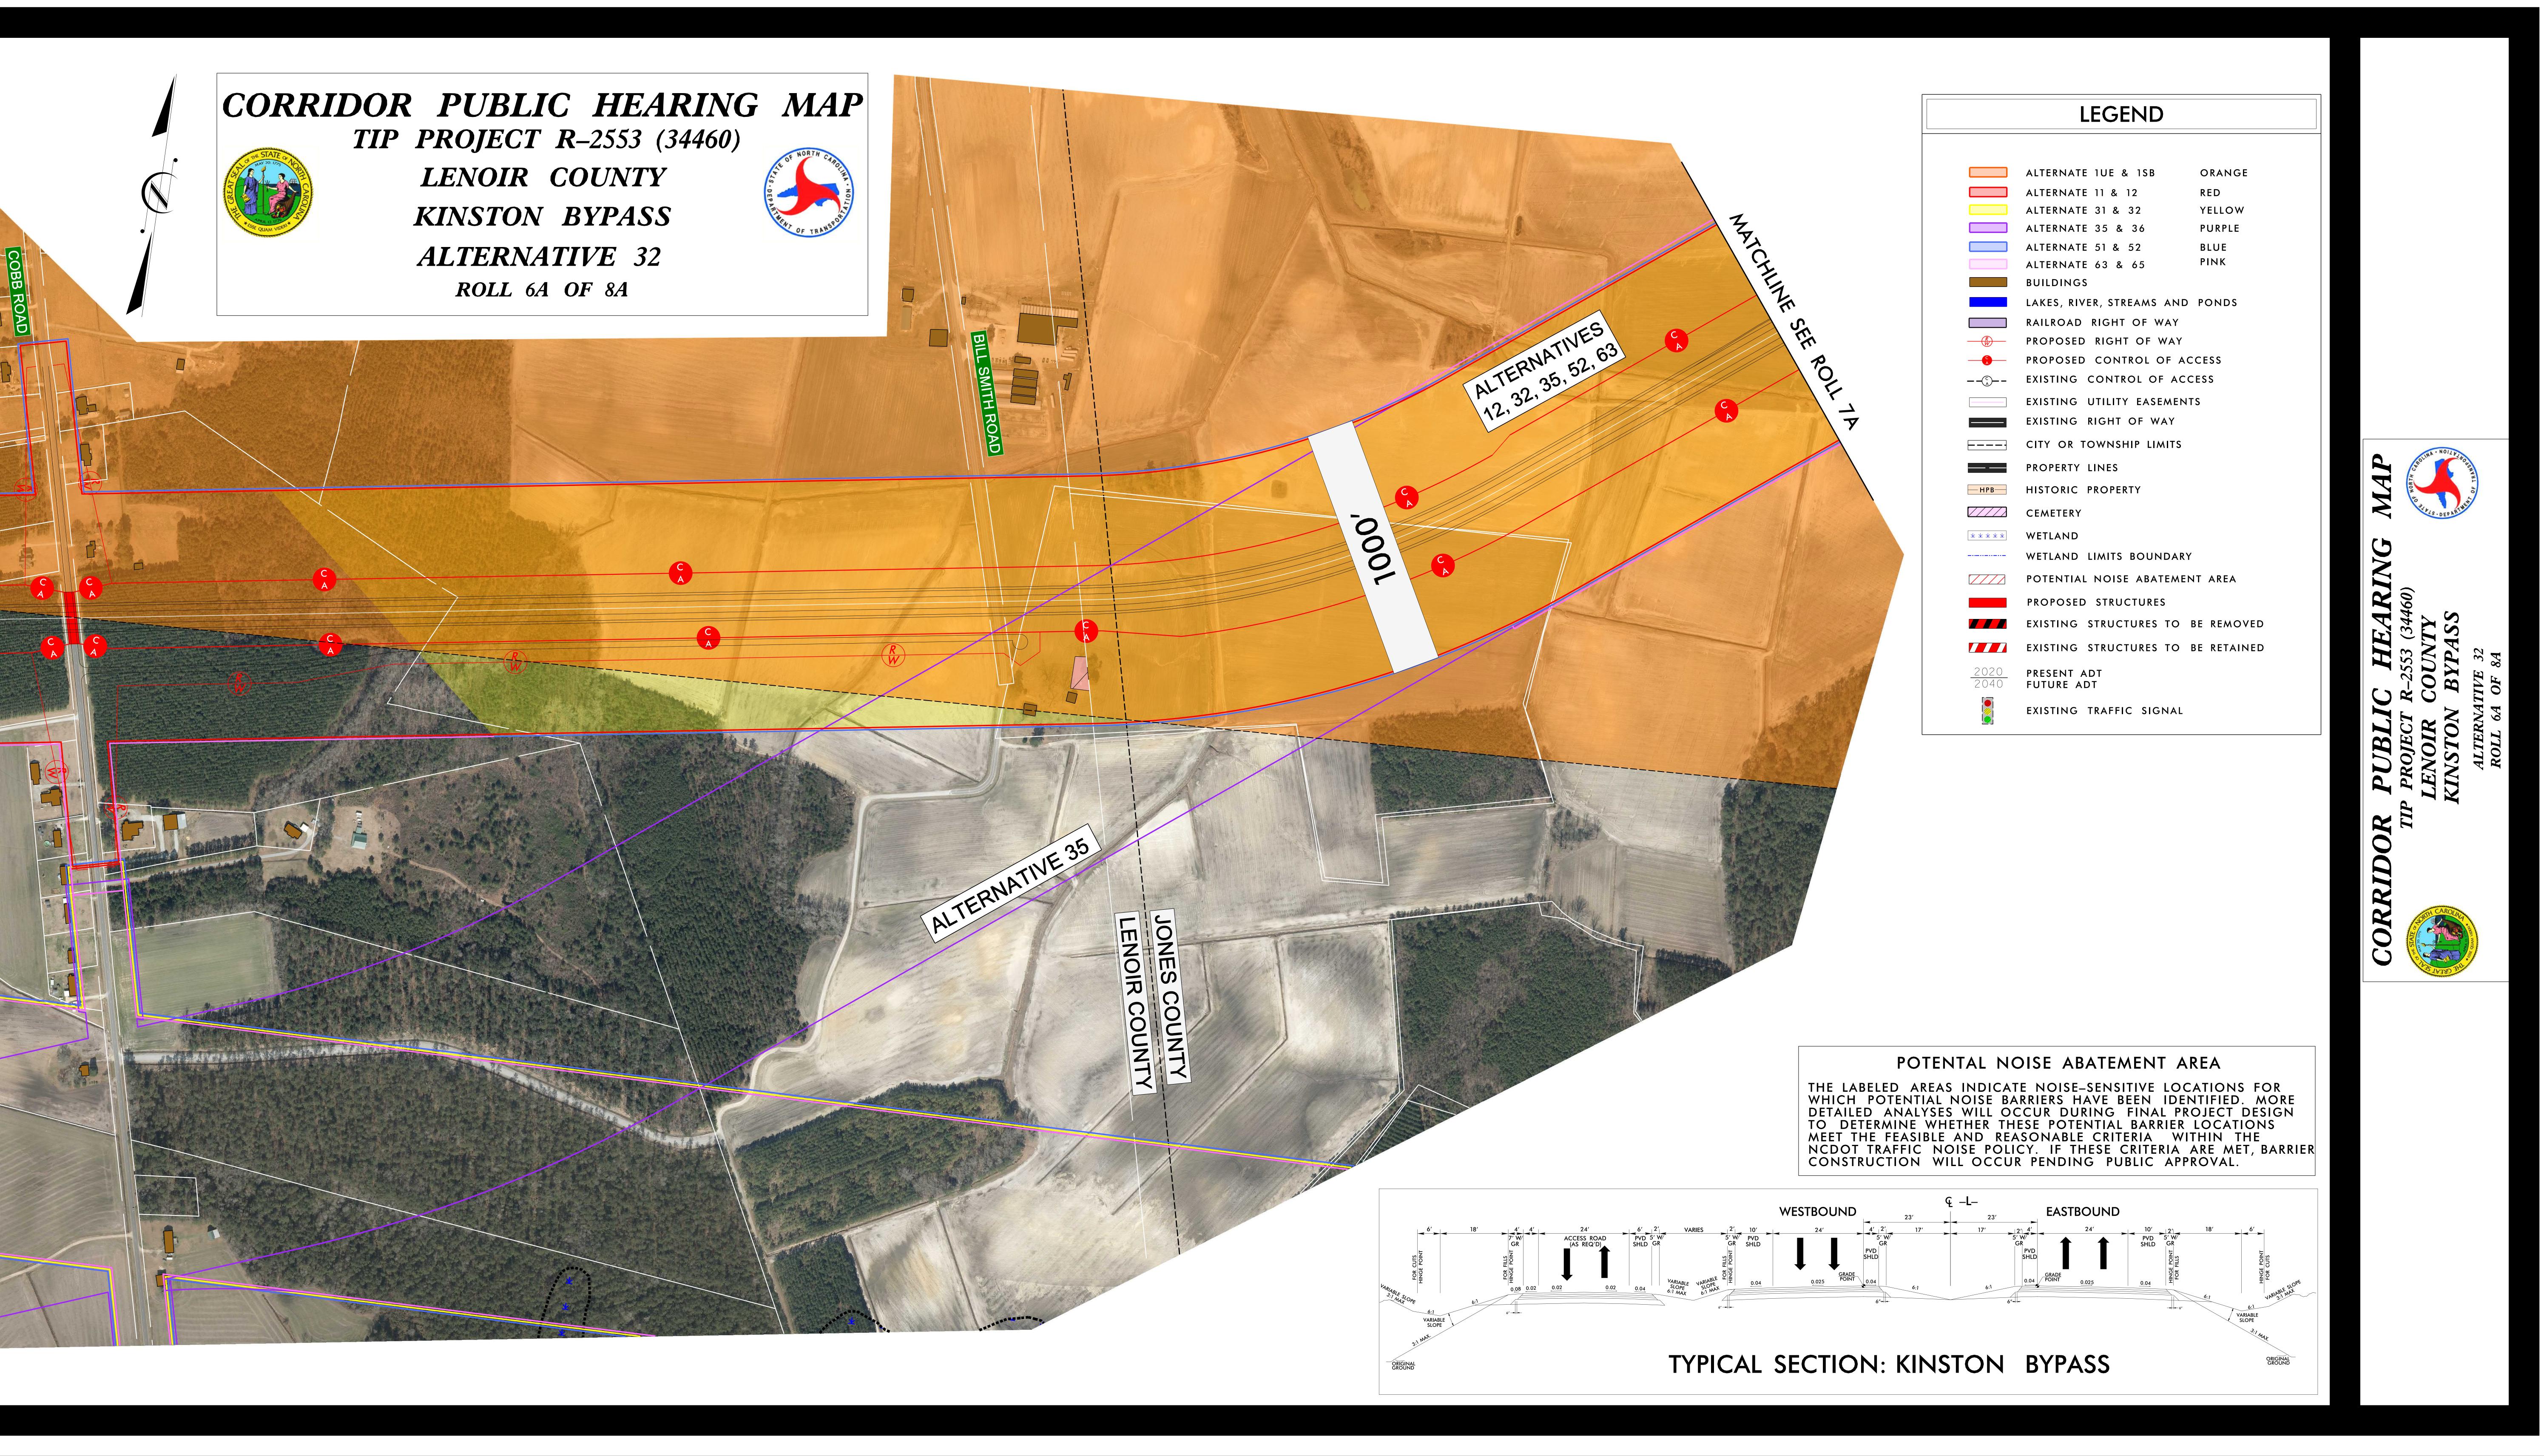

## LEGEND

|                  | ALTERNATE 1UE & 1SB       | ORANGE      |
|------------------|---------------------------|-------------|
|                  | ALTERNATE 11 & 12         | RED         |
|                  | ALTERNATE 31 & 32         | YELLOW      |
|                  | ALTERNATE 35 & 36         | PURPLE      |
|                  | ALTERNATE 51 & 52         | BLUE        |
|                  | ALTERNATE 63 & 65         | PINK        |
|                  | BUILDINGS                 |             |
|                  | LAKES, RIVER, STREAMS AND | PONDS       |
|                  | RAILROAD RIGHT OF WAY     |             |
|                  | PROPOSED RIGHT OF WAY     |             |
|                  | PROPOSED CONTROL OF AC    | CESS        |
| — — (C<br>A) — — | EXISTING CONTROL OF ACC   | CESS        |
|                  | EXISTING UTILITY EASEMENT | ſS          |
|                  | EXISTING RIGHT OF WAY     |             |
| <b></b>          | CITY OR TOWNSHIP LIMITS   |             |
|                  | PROPERTY LINES            |             |
| HPB              | HISTORIC PROPERTY         |             |
| /////            | CEMETERY                  |             |
| * * * * *        | WETLAND                   |             |
|                  | WETLAND LIMITS BOUNDARY   |             |
|                  | POTENTIAL NOISE ABATEMEN  | NT AREA     |
|                  | PROPOSED STRUCTURES       |             |
|                  | EXISTING STRUCTURES TO    | BE REMOVEI  |
|                  | EXISTING STRUCTURES TO    | BE RETAINEI |
| 2020<br>2040     | PRESENT ADT<br>FUTURE ADT |             |
|                  | EXISTING TRAFFIC SIGNAL   |             |

FULL CONTROL OF ACCESS IS DEFINED AS A CONNECTION TO A FACILITY PROVIDED ONLY VIA RAMPS AT INTERCHANGES. ALL CROSS-STREETS ARE GRADE SEPARATED. NO PRIVATE DRIVEWAY CONNECTIONS ARE ALLOWED.

PUBLIC HEARI PROJECT R-253 (34460) LENOIR COUNTY CINSTON BYPASS