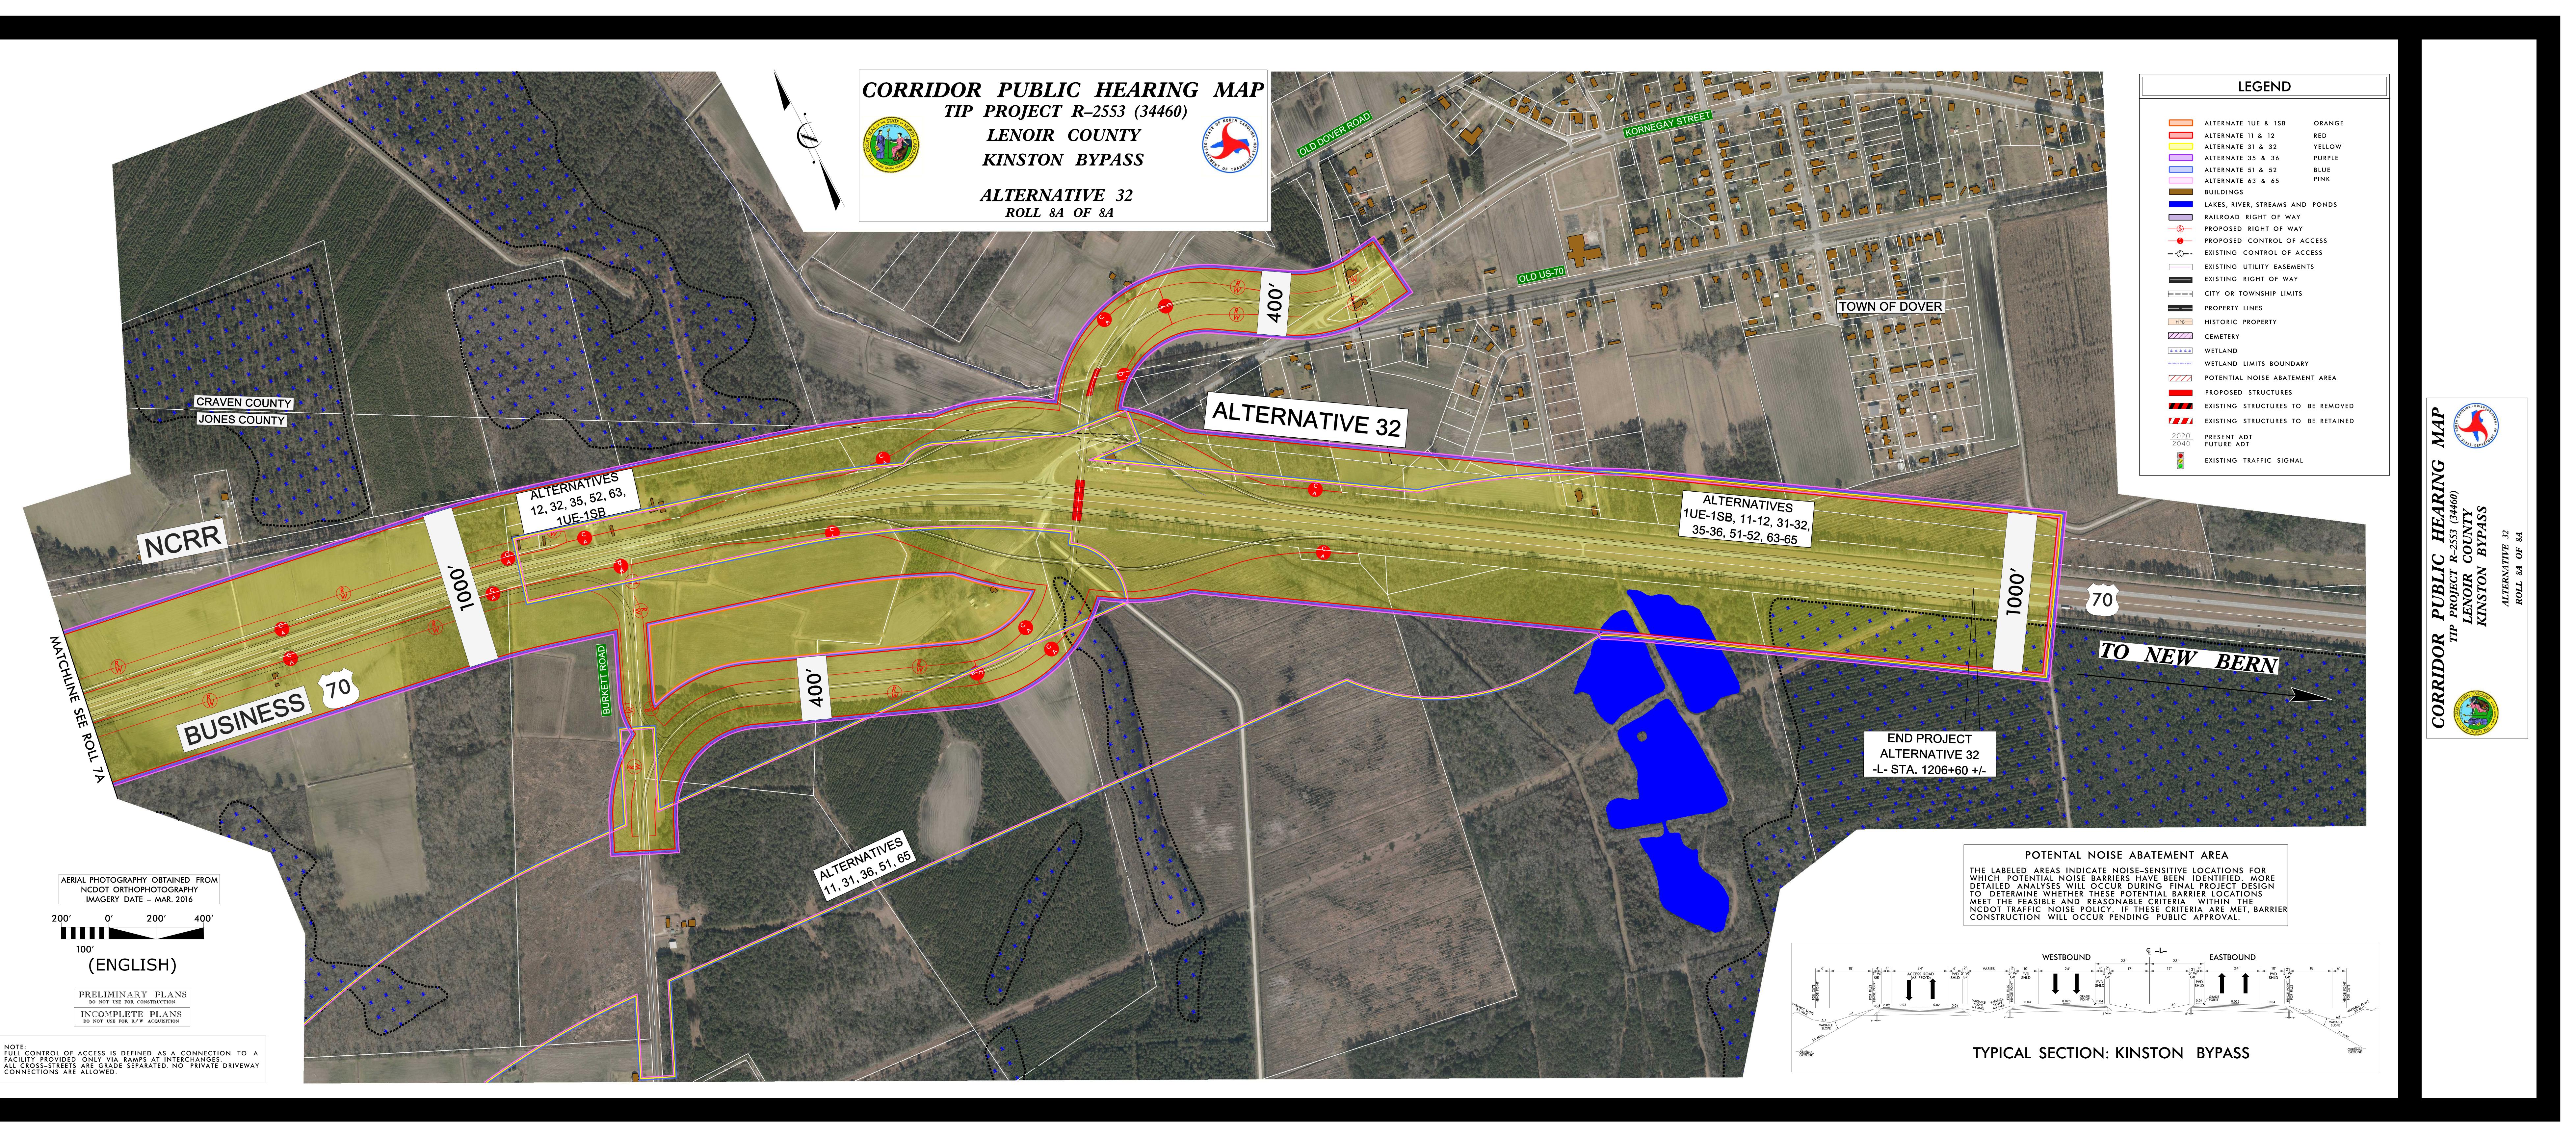

## LEGEND

|                  | ALTERNATE 1UE & 1SB       | ORANGE      |
|------------------|---------------------------|-------------|
|                  | ALTERNATE 11 & 12         | RED         |
|                  | ALTERNATE 31 & 32         | YELLOW      |
|                  | ALTERNATE 35 & 36         | PURPLE      |
|                  | ALTERNATE 51 & 52         | BLUE        |
|                  | ALTERNATE 63 & 65         | PINK        |
|                  | BUILDINGS                 |             |
|                  | LAKES, RIVER, STREAMS AND | PONDS       |
|                  | RAILROAD RIGHT OF WAY     |             |
|                  | PROPOSED RIGHT OF WAY     |             |
|                  | PROPOSED CONTROL OF AC    | CESS        |
| — — (C<br>A) — — | EXISTING CONTROL OF ACC   | CESS        |
|                  | EXISTING UTILITY EASEMENT | ſS          |
|                  | EXISTING RIGHT OF WAY     |             |
| <b></b>          | CITY OR TOWNSHIP LIMITS   |             |
|                  | PROPERTY LINES            |             |
| HPB              | HISTORIC PROPERTY         |             |
| /////            | CEMETERY                  |             |
| * * * * *        | WETLAND                   |             |
|                  | WETLAND LIMITS BOUNDARY   |             |
|                  | POTENTIAL NOISE ABATEMEN  | NT AREA     |
|                  | PROPOSED STRUCTURES       |             |
|                  | EXISTING STRUCTURES TO    | BE REMOVEI  |
|                  | EXISTING STRUCTURES TO    | BE RETAINEI |
| 2020<br>2040     | PRESENT ADT<br>FUTURE ADT |             |
|                  | EXISTING TRAFFIC SIGNAL   |             |

## AERIAL PHOTOGRAPHY OBTAINED FROM NCDOT ORTHOPHOTOGRAPHY IMAGERY DATE – MAR. 2016

| DESIGN DATA                 |  |  |  |  |
|-----------------------------|--|--|--|--|
| US 70 BYPASS                |  |  |  |  |
| Functional Class. = FREEWAY |  |  |  |  |
| Design Speed = 70 MPH       |  |  |  |  |
| Max. Superelev. $=$ 0.08    |  |  |  |  |

| PR | ELI    | MIN    | ARY    | PL.      | ANS  |
|----|--------|--------|--------|----------|------|
| I  | DO NOT | USE F  | OR CON | ISTRUCTI | ON   |
| IN |        | IPLE   | ETE    | PLA      | NS   |
| DO | NOT U  | SE FOR | R∥W    | ACQUISI7 | TION |

FULL CONTROL OF ACCESS IS DEFINED AS A CONNECTION TO A FACILITY PROVIDED ONLY VIA RAMPS AT INTERCHANGES. ALL CROSS-STREETS ARE GRADE SEPARATED. NO PRIVATE DRIVEWAY CONNECTIONS ARE ALLOWED.

PUBLIC HEARI PROJECT R-253 (34460) LENOIR COUNTY CINSTON BYPASS

18.DEPAR

DR PUBLIC HEARING TIP PROJECT R-2553 (34460) LENOIR COUNTY KINSTON BYPASS

A TION . VNII

|                                   |          | $\frac{320}{400} \qquad $ | <u>240</u><br>400 |              |    |  |  |
|-----------------------------------|----------|--------------------------------------------------------------------------------------------------------------------------------------------------|-------------------|--------------|----|--|--|
|                                   |          |                                                                                                                                                  |                   |              |    |  |  |
|                                   |          | <u>    680                                </u>                                                                                                   |                   |              |    |  |  |
| BURKETT RD                        |          |                                                                                                                                                  |                   |              |    |  |  |
|                                   |          |                                                                                                                                                  |                   |              |    |  |  |
|                                   |          |                                                                                                                                                  |                   |              |    |  |  |
|                                   |          |                                                                                                                                                  |                   |              |    |  |  |
|                                   | LEGEND   |                                                                                                                                                  |                   |              |    |  |  |
|                                   |          |                                                                                                                                                  |                   |              |    |  |  |
|                                   |          | ALTERNATE 1UE & 1                                                                                                                                | SB                | ORANGE       |    |  |  |
|                                   |          | ALTERNATE 11 & 12                                                                                                                                |                   | RED          |    |  |  |
|                                   |          | ALTERNATE 31 & 32                                                                                                                                |                   | YELLOW       |    |  |  |
|                                   |          | ALTERNATE 35 & 36                                                                                                                                |                   | PURPLE       |    |  |  |
|                                   |          | ALTERNATE 51 & 52<br>ALTERNATE 63 & 65                                                                                                           |                   | BLUE<br>PINK |    |  |  |
|                                   |          | BUILDINGS                                                                                                                                        |                   |              |    |  |  |
|                                   |          | LAKES, RIVER, STREA                                                                                                                              | MS AND            | PONDS        |    |  |  |
|                                   |          | RAILROAD RIGHT OF                                                                                                                                | WAY               |              |    |  |  |
|                                   | )—       | PROPOSED RIGHT O                                                                                                                                 | F WAY             |              |    |  |  |
| C                                 | <b>—</b> | PROPOSED CONTRO                                                                                                                                  | L OF AC           | CESS         |    |  |  |
| <b>—</b> - (°)                    | )— -     | EXISTING CONTROL                                                                                                                                 | OF ACC            | ESS          |    |  |  |
|                                   |          | EXISTING UTILITY E                                                                                                                               | ASEMENT           | S            |    |  |  |
|                                   |          | EXISTING RIGHT OF                                                                                                                                | WAY               |              |    |  |  |
| <b>—</b> —·                       | — –      | CITY OR TOWNSHIP                                                                                                                                 | LIMITS            |              |    |  |  |
|                                   |          | PROPERTY LINES                                                                                                                                   |                   |              |    |  |  |
| — HPI                             | <b>B</b> | HISTORIC PROPERTY                                                                                                                                |                   |              |    |  |  |
|                                   |          | CEMETERY                                                                                                                                         |                   |              |    |  |  |
| <u><u>*</u> <u>*</u> <u>*</u></u> | * *      | WETLAND                                                                                                                                          |                   |              |    |  |  |
|                                   |          | WETLAND LIMITS BO                                                                                                                                | UNDARY            |              |    |  |  |
|                                   |          | POTENTIAL NOISE A                                                                                                                                | BATEMEN           | T AREA       |    |  |  |
|                                   |          | PROPOSED STRUCTU                                                                                                                                 | VRES              |              |    |  |  |
|                                   |          | EXISTING STRUCTUR                                                                                                                                | ES TO B           | E REMOVI     | ĒD |  |  |
|                                   |          | EXISTING STRUCTUR                                                                                                                                | ES TO B           | E RETAINI    | ED |  |  |
| 202                               |          | PRESENT ADT<br>FUTURE ADT                                                                                                                        |                   |              |    |  |  |
|                                   | a<br>    | EXISTING TRAFFIC                                                                                                                                 | SIGNAL            |              |    |  |  |