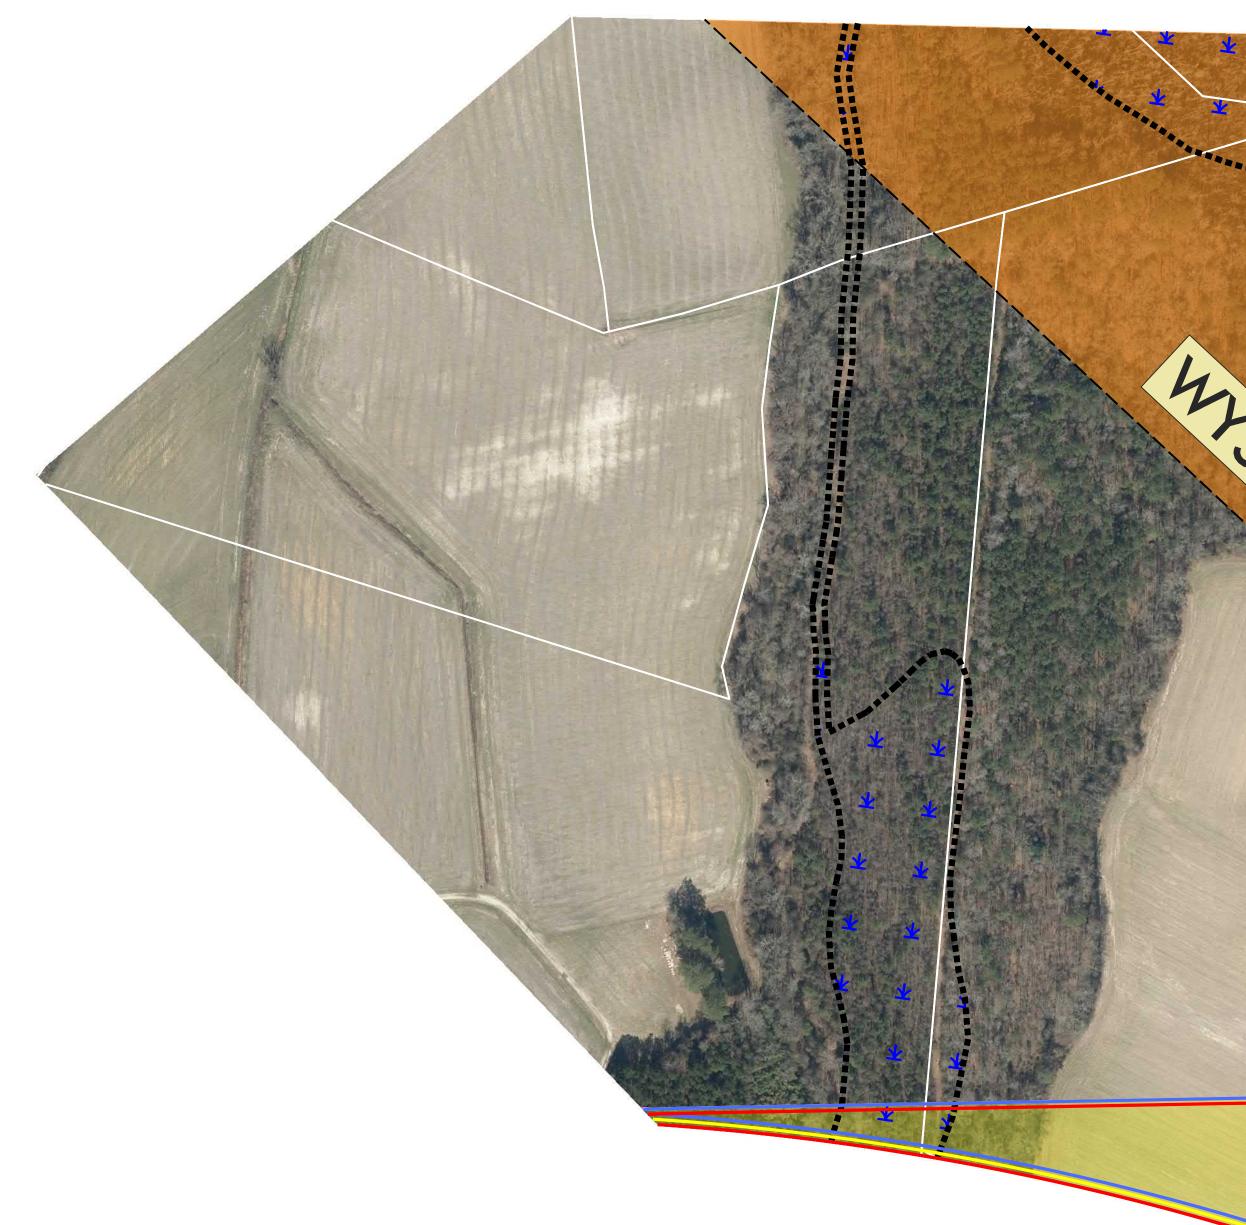

## LEGEND

|                  | ALTERNATE 1UE & 1SB       | ORANGE      |
|------------------|---------------------------|-------------|
|                  | ALTERNATE 11 & 12         | RED         |
|                  | ALTERNATE 31 & 32         | YELLOW      |
|                  | ALTERNATE 35 & 36         | PURPLE      |
|                  | ALTERNATE 51 & 52         | BLUE        |
|                  | ALTERNATE 63 & 65         | PINK        |
|                  | BUILDINGS                 |             |
|                  | LAKES, RIVER, STREAMS AND | PONDS       |
|                  | RAILROAD RIGHT OF WAY     |             |
|                  | PROPOSED RIGHT OF WAY     |             |
|                  | PROPOSED CONTROL OF AC    | CESS        |
| — — (C<br>A) — — | EXISTING CONTROL OF ACC   | CESS        |
|                  | EXISTING UTILITY EASEMENT | ſS          |
|                  | EXISTING RIGHT OF WAY     |             |
| <b></b>          | CITY OR TOWNSHIP LIMITS   |             |
|                  | PROPERTY LINES            |             |
| HPB              | HISTORIC PROPERTY         |             |
| /////            | CEMETERY                  |             |
| * * * * *        | WETLAND                   |             |
|                  | WETLAND LIMITS BOUNDARY   |             |
|                  | POTENTIAL NOISE ABATEMEN  | NT AREA     |
|                  | PROPOSED STRUCTURES       |             |
|                  | EXISTING STRUCTURES TO    | BE REMOVEI  |
|                  | EXISTING STRUCTURES TO    | BE RETAINEI |
| 2020<br>2040     | PRESENT ADT<br>FUTURE ADT |             |
|                  | EXISTING TRAFFIC SIGNAL   |             |