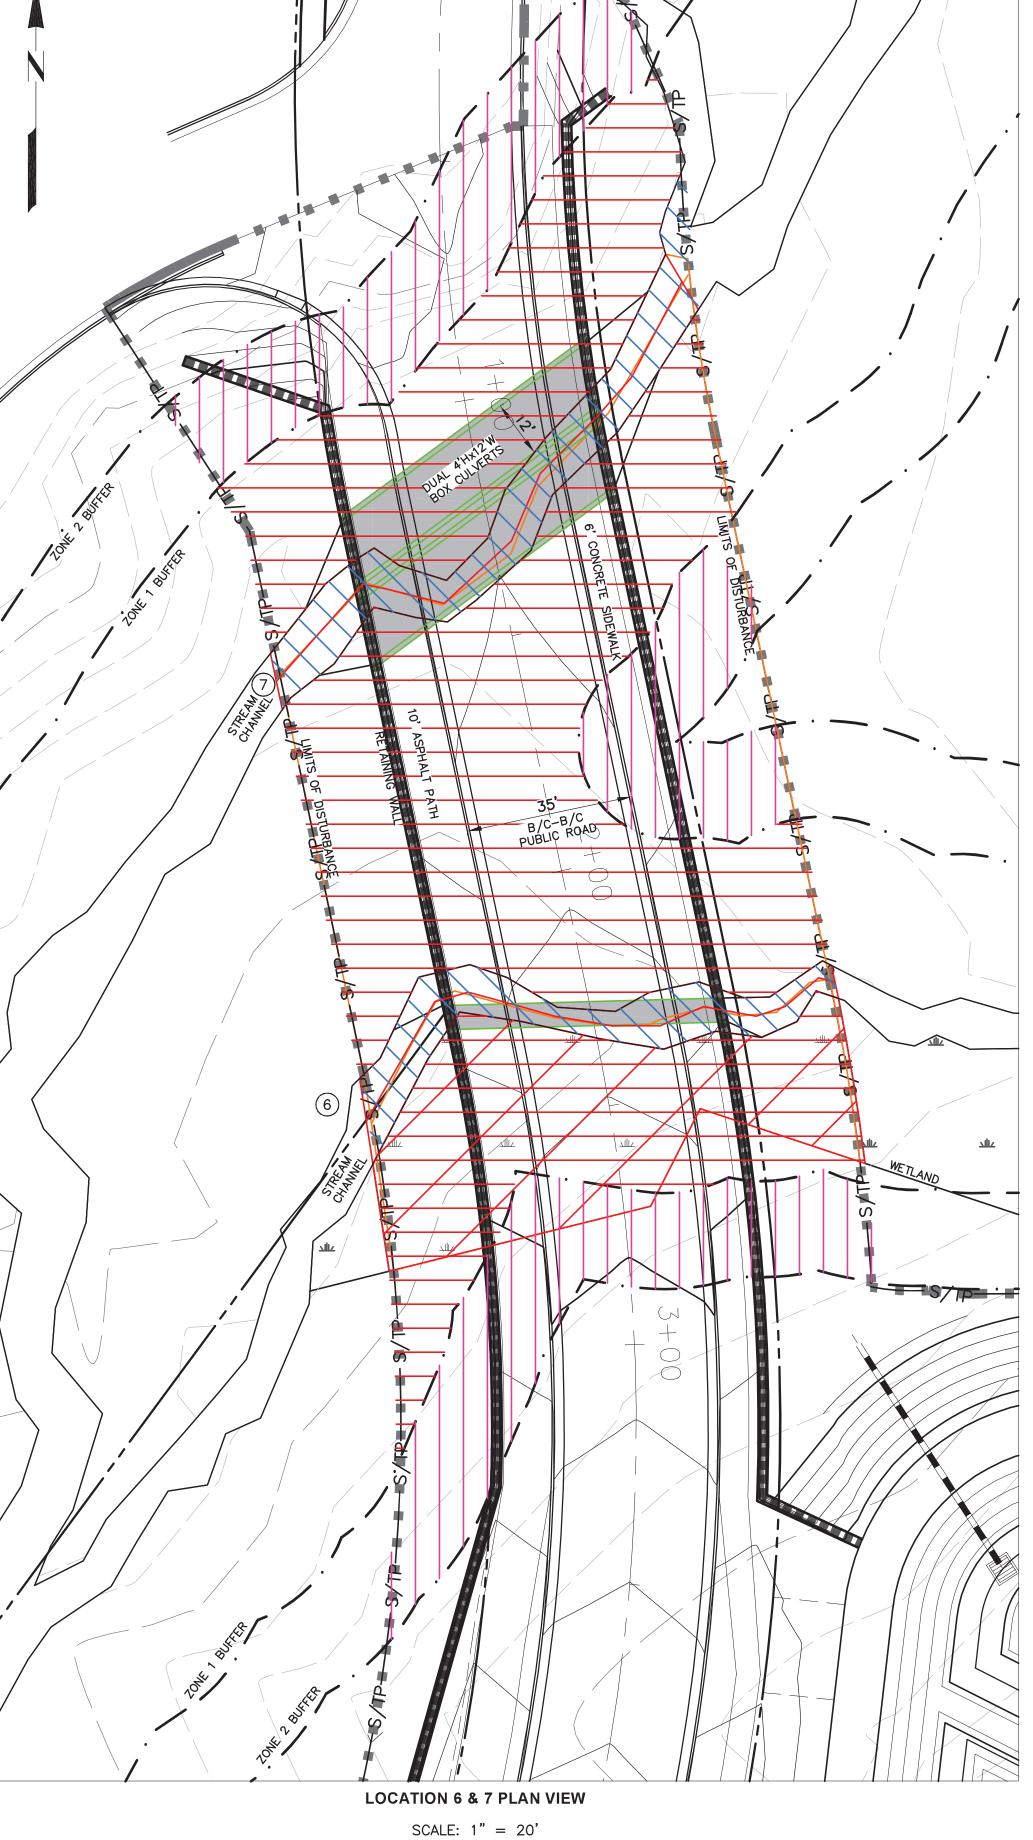

SCALE: 1" = 20'

STREAM LINEAR IMPACT = 0 FT NOTE: ALL WORK WITHIN EXISTING ROADWAY EMBANKMENT STREAM AREA IMPACT = 0 SF

ZONE 1 BUFFER IMPACT = 0 SF 0 SF ZONE 2 BUFFER IMPACT = 0 SF WETLAND IMPACT =

STREAM 6 LINEAR IMPACT =

STREAM 6 AREA IMPACT =

ZONE 1 BUFFER IMPACT =

ZONE 2 BUFFER IMPACT =

WETLAND IMPACT =

116 FT

980 SF

15,659 SF

7,313 SF

3,301 SF

STREAM 7 LINEAR IMPACT = 130 FT

1,348 SF

STREAM 7 AREA IMPACT =

NOTE: SEE SHEET 2 FOR WETLAND IMPACT AREAS

PROPOSED GRADE

395

395 PROPOSED