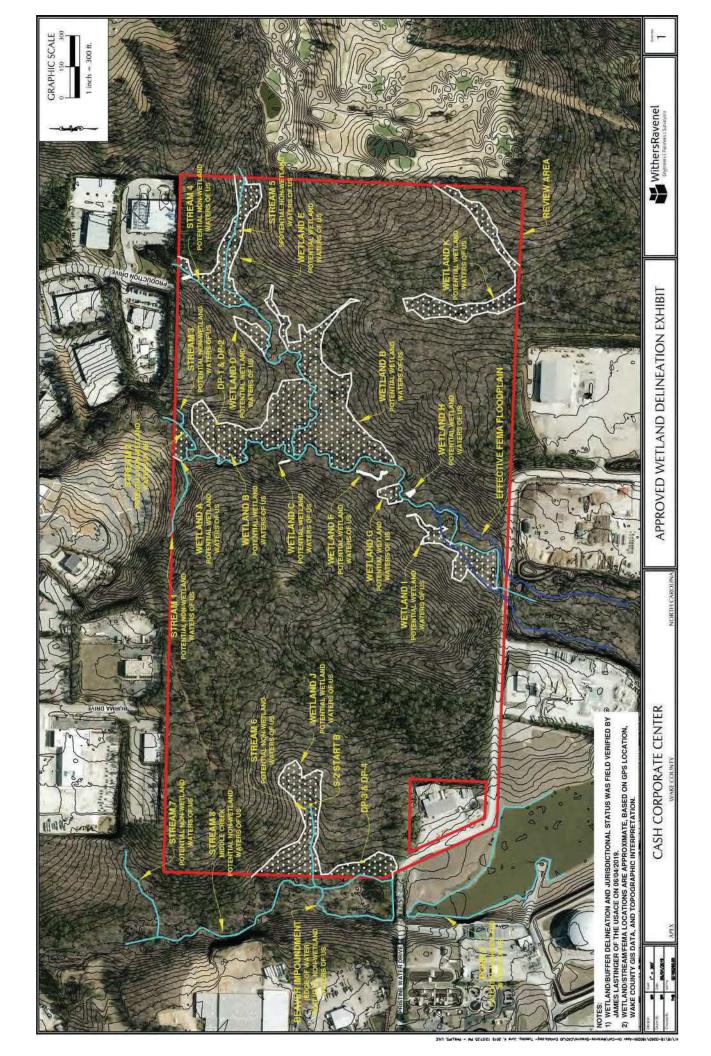

SCALE: 1" = 20'

STREAM LINEAR IMPACT = 0 FT NOTE: ALL WORK WITHIN EXISTING ROADWAY EMBANKMENT STREAM AREA IMPACT = 0 SF

ZONE 1 BUFFER IMPACT = 0 SF 0 SF ZONE 2 BUFFER IMPACT = 0 SF WETLAND IMPACT =





STREAM 6 LINEAR IMPACT =

STREAM 6 AREA IMPACT =

ZONE 1 BUFFER IMPACT =

ZONE 2 BUFFER IMPACT =

WETLAND IMPACT =

116 FT

980 SF

15,659 SF

7,313 SF

3,301 SF

STREAM 7 LINEAR IMPACT = 130 FT

1,348 SF

STREAM 7 AREA IMPACT =

NOTE: SEE SHEET 2 FOR WETLAND IMPACT AREAS





PROPOSED GRADE

395

395 PROPOSED

PROPOSED 60" CULVERT

DUAL 4'Hx12'W CULVERTS

**LOCATION 6 PROFILE** SCALE: 1" = 30' H 1" = 5' V

0+30

0+60

0+90

EX GROUND

0+00

11/3/2022 NOVEMBER 3, 2022 ISSUED FOR INDIVIDUAL PERMIT SHEET NO.

රෙ

LOTS

CENTER-

APEX COMMERCE