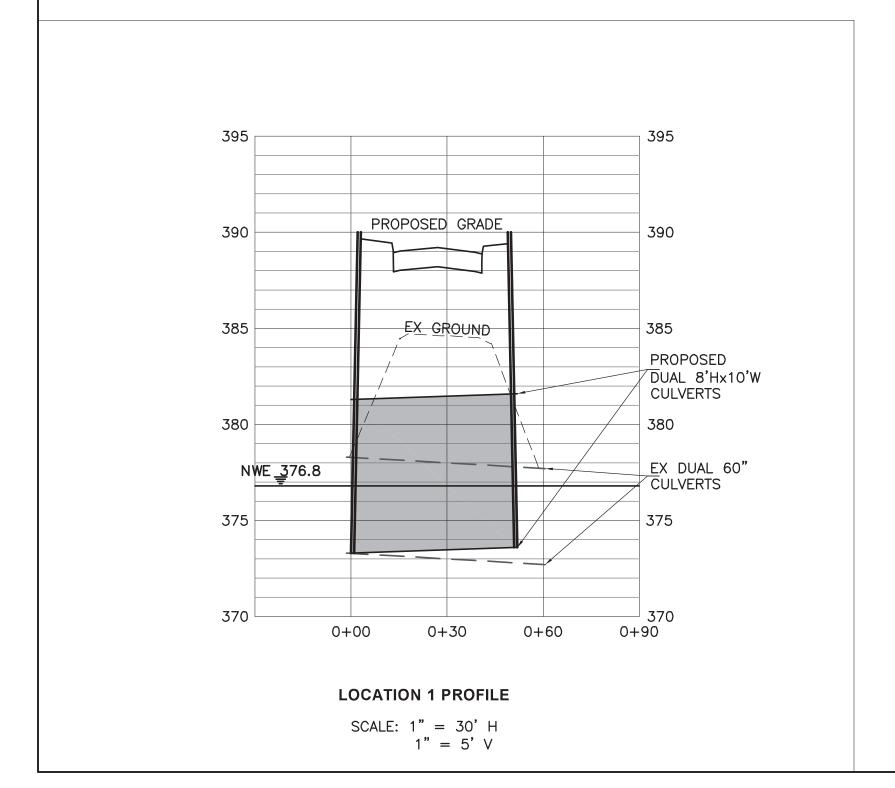

PROPOSED 60" CULVERT

DUAL 4'Hx12'W CULVERTS

**LOCATION 6 PROFILE** SCALE: 1" = 30' H 1" = 5' V

0+30

0+60

0+90

EX GROUND

0+00