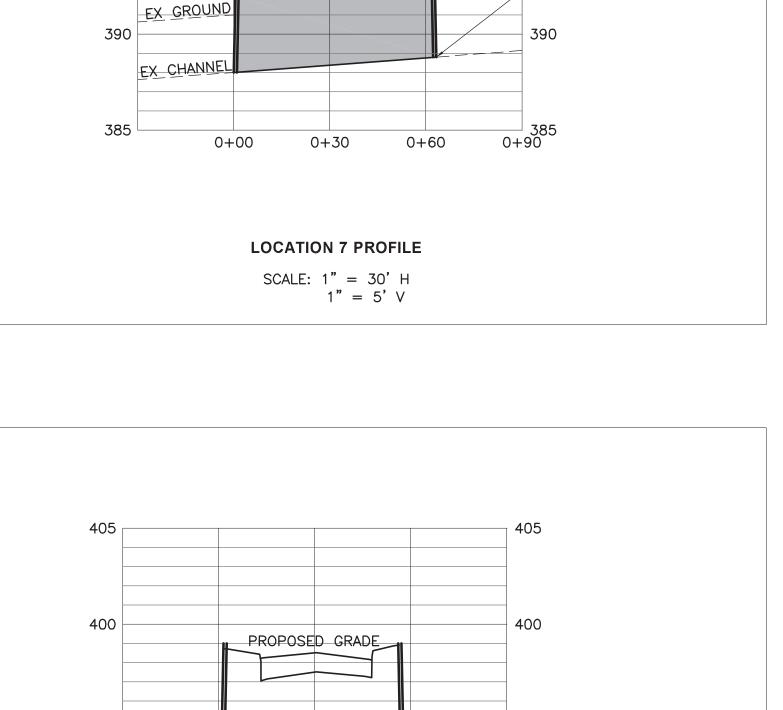

3,301 SF

STREAM 7 LINEAR IMPACT = 130 FT

1,348 SF

STREAM 7 AREA IMPACT =

NOTE: SEE SHEET 2 FOR WETLAND IMPACT AREAS

PROPOSED GRADE

395

395 PROPOSED

PROPOSED 60" CULVERT

DUAL 4'Hx12'W CULVERTS

**LOCATION 6 PROFILE** SCALE: 1" = 30' H 1" = 5' V

0+30

0+60

0+90

EX GROUND

0+00