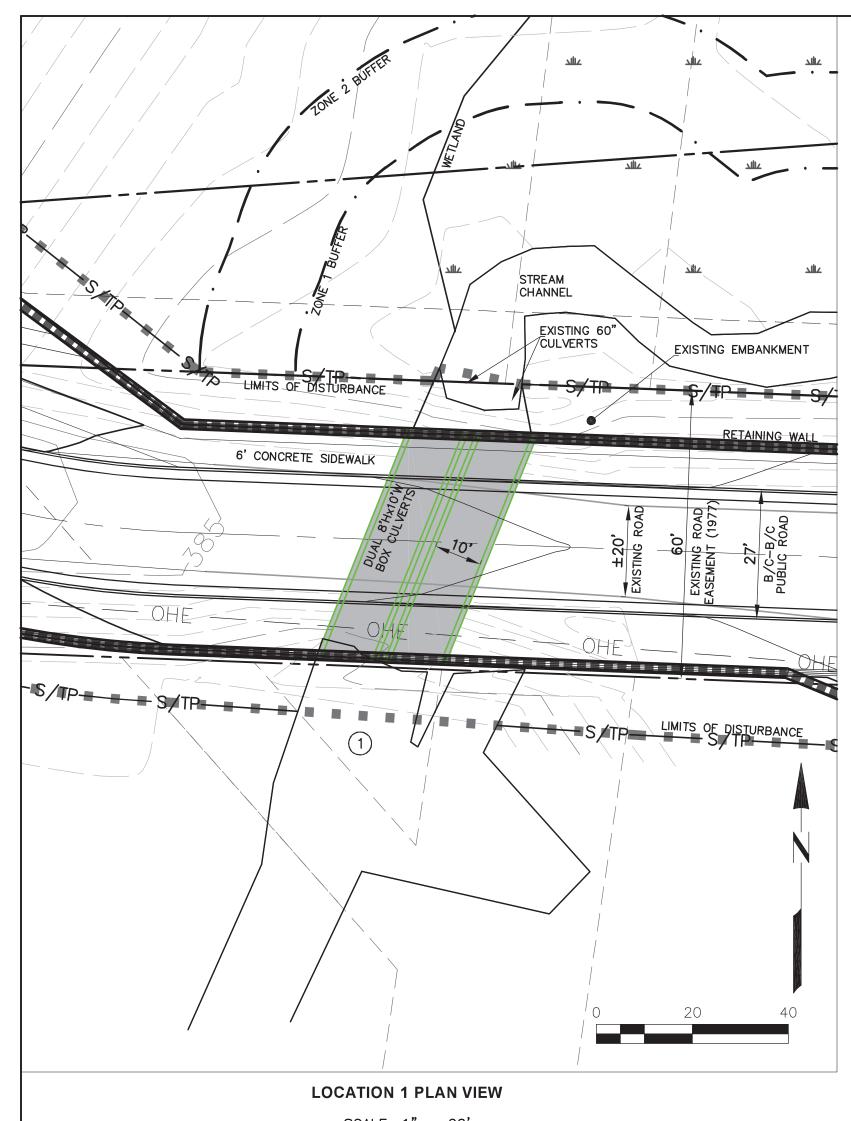

SCALE: 1" = 20'

STREAM LINEAR IMPACT = 0 FT NOTE: ALL WORK WITHIN EXISTING ROADWAY EMBANKMENT STREAM AREA IMPACT = 0 SF

ZONE 1 BUFFER IMPACT = 0 SF 0 SF ZONE 2 BUFFER IMPACT = 0 SF WETLAND IMPACT =

STREAM 6 LINEAR IMPACT =

STREAM 6 AREA IMPACT =

ZONE 1 BUFFER IMPACT =

ZONE 2 BUFFER IMPACT =

WETLAND IMPACT =

116 FT

980 SF

15,659 SF

7,313 SF