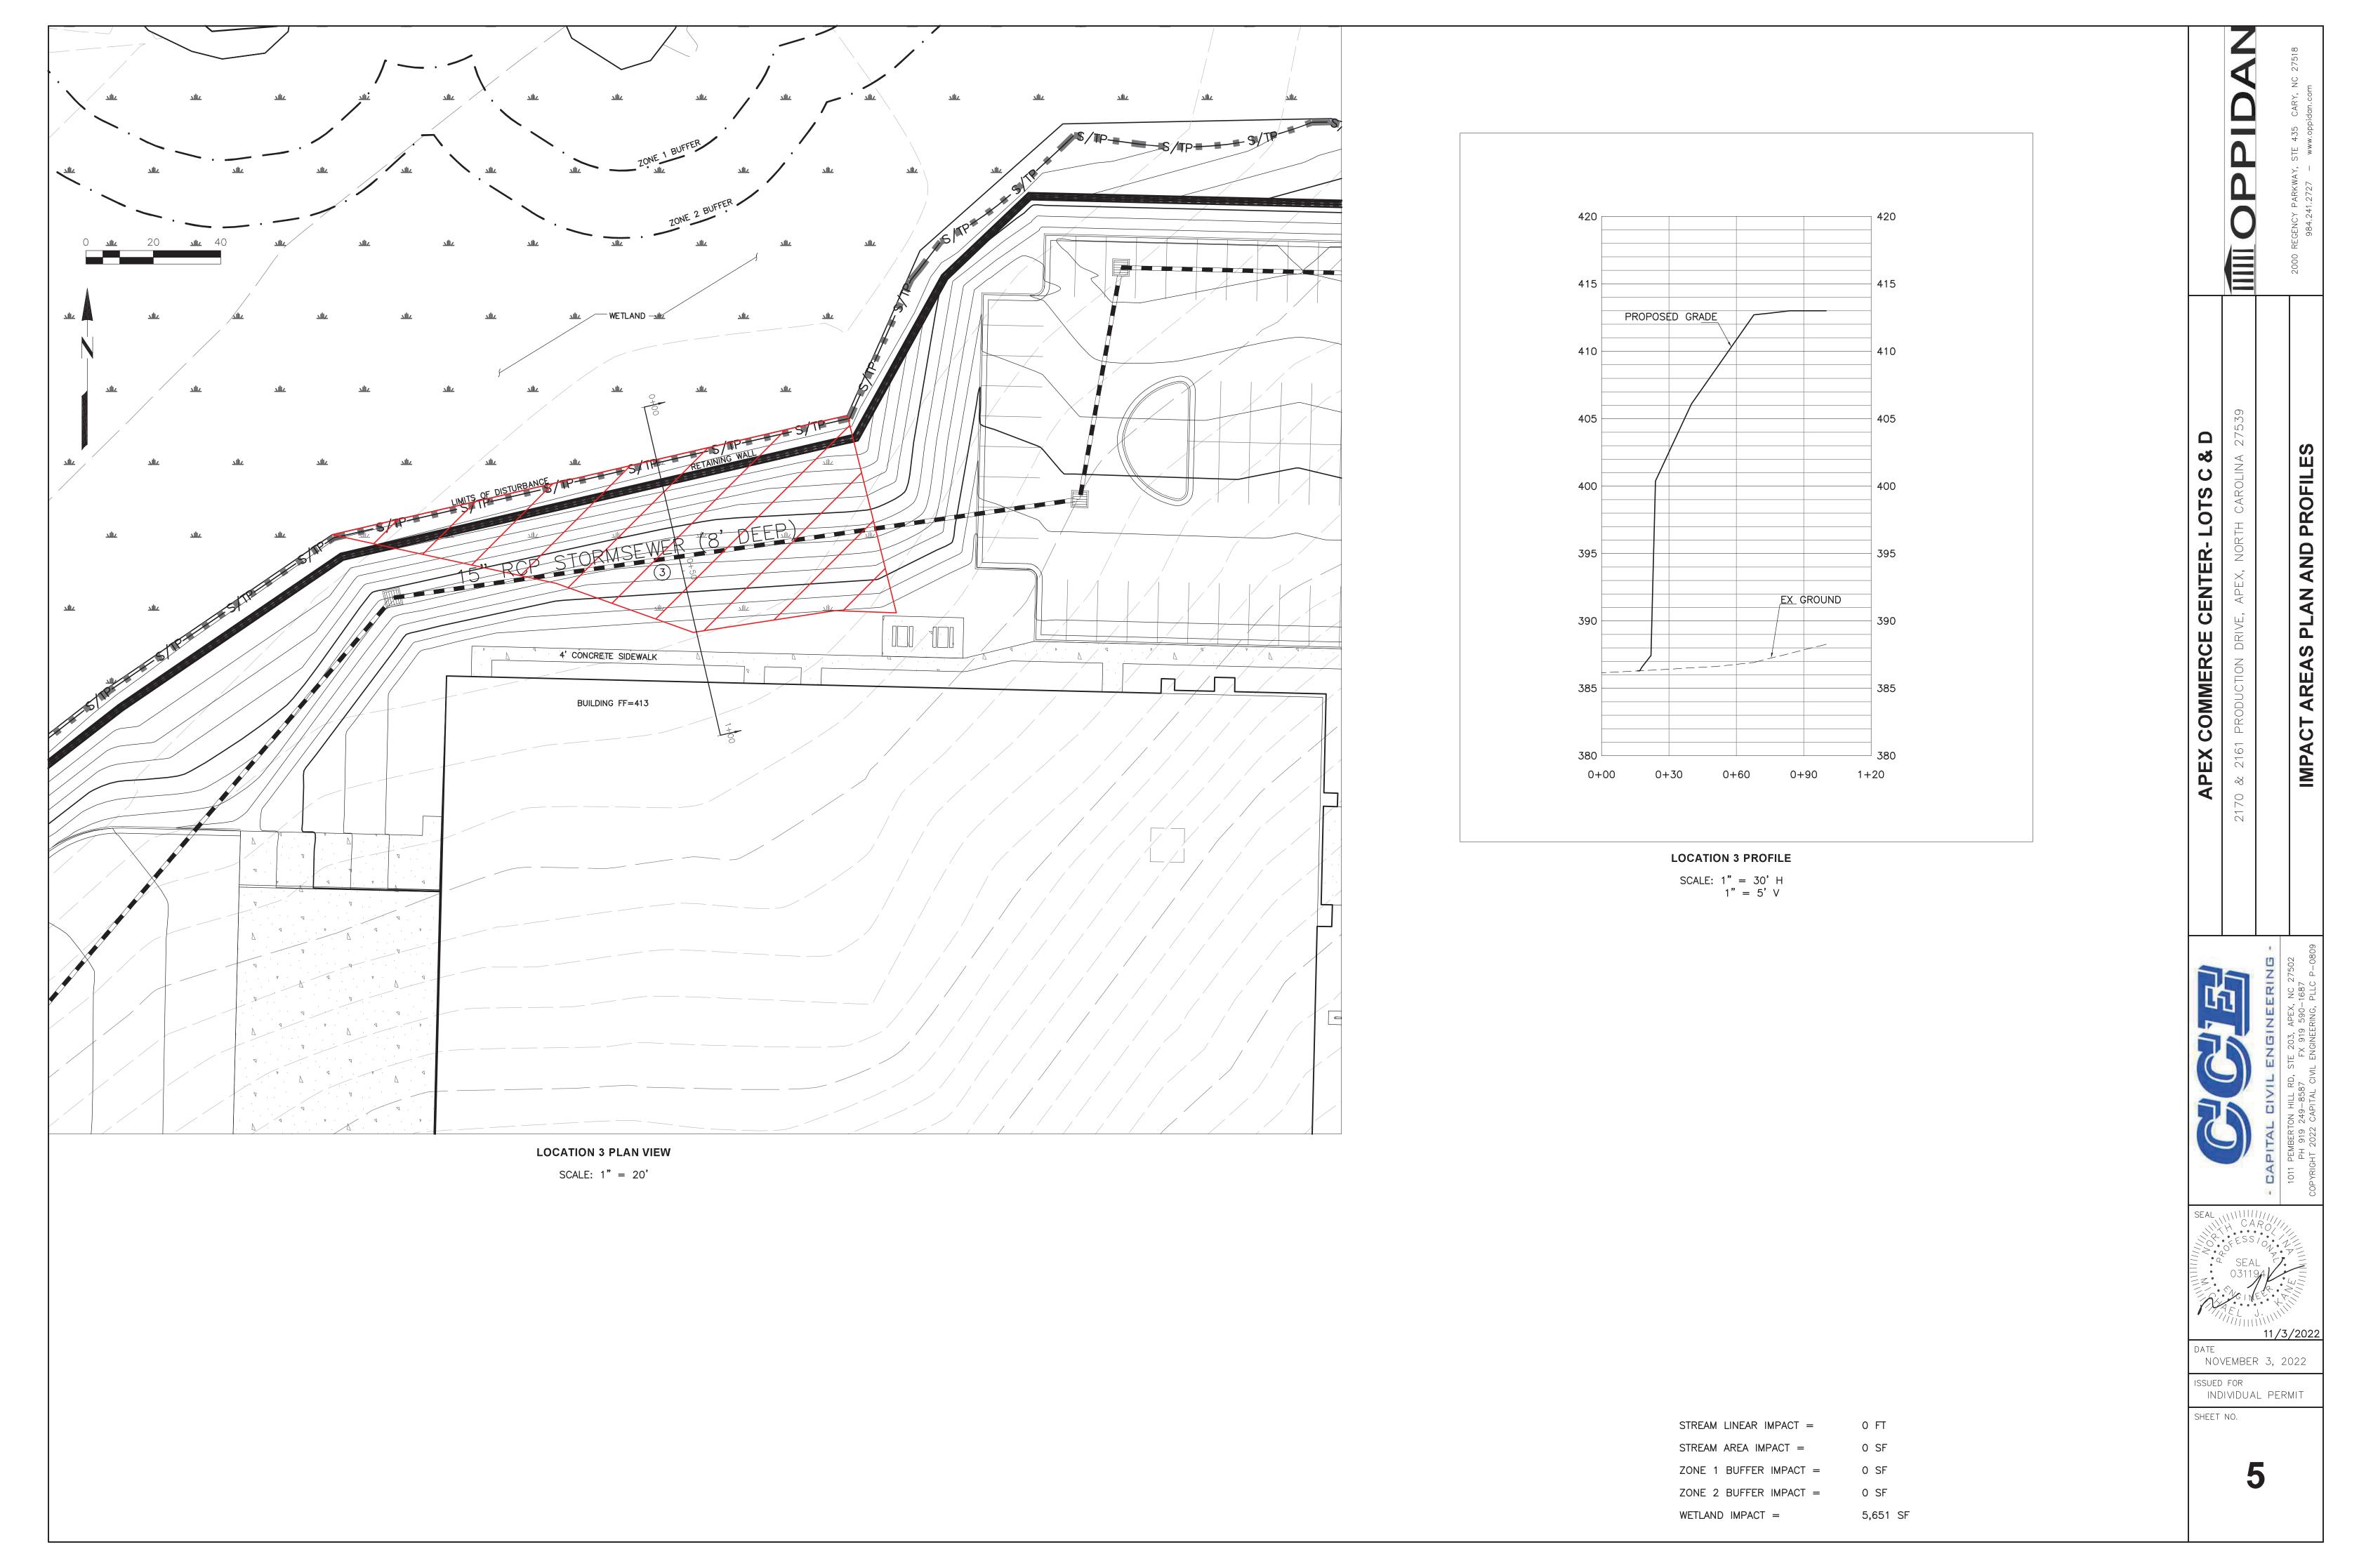

SCALE: 1" = 20'

STREAM LINEAR IMPACT = 0 FT NOTE: ALL WORK WITHIN EXISTING ROADWAY EMBANKMENT STREAM AREA IMPACT = 0 SF

ZONE 1 BUFFER IMPACT = 0 SF 0 SF ZONE 2 BUFFER IMPACT = 0 SF WETLAND IMPACT =





STREAM 6 LINEAR IMPACT =

STREAM 6 AREA IMPACT =

ZONE 1 BUFFER IMPACT =

ZONE 2 BUFFER IMPACT =

WETLAND IMPACT =

116 FT

980 SF

15,659 SF

7,313 SF

3,301 SF

STREAM 7 LINEAR IMPACT = 130 FT

1,348 SF

STREAM 7 AREA IMPACT =

NOTE: SEE SHEET 2 FOR WETLAND IMPACT AREAS





PROPOSED GRADE

395

395 PROPOSED

PROPOSED 60" CULVERT

DUAL 4'Hx12'W CULVERTS

**LOCATION 6 PROFILE** SCALE: 1" = 30' H 1" = 5' V

0+30

0+60

0+90

EX GROUND

0+00

11/3/2022 NOVEMBER 3, 2022 ISSUED FOR INDIVIDUAL PERMIT SHEET NO.

රෙ

LOTS

CENTER-

APEX COMMERCE