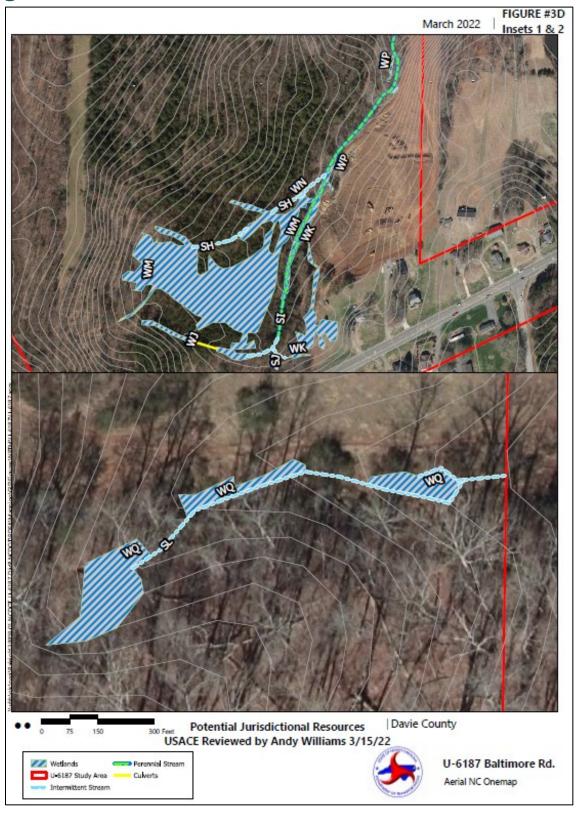

## Figure 3D Insets. Potential Jurisdictional Resources

Figure 3E. Potential Jurisdictional Resources

Figure 3F. Potential Jurisdictional Resources

Figure 3G. Potential Jurisdictional Resources