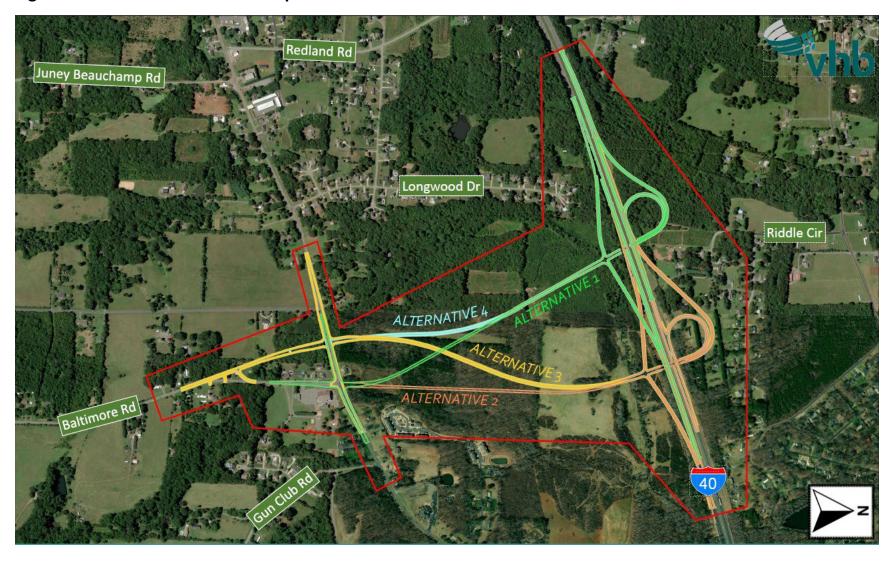

Figure 1: Alternative Locations Map





## Park 🔲 U-6187 Study Area Fire Station UST Municipal Boundary Hospital **NPDES d** Church

## **Environmental Features Map**

Service Layer Credits: NCDOT GIS Unit Sources: Esri, HERE, Garmin, USGS, Intermap, INCREMENT P, NRCan, Esri Japan, METI, Esri China (Hong Kong), Esri Korea, Esri (Thailand), NGCC, (c) OpenStreetMap contributors, and the GIS User Community

## Figure 3. Potential Jurisdictional Resources

Note: The study area was extended during the April 13, 2022 External Scoping / CP 1 & 2 meeting. Additional surveys will be conducted.



Figure 3B. Potential Jurisdictional Resources



Figure 3C. Potential Jurisdictional Resources



Figure 3D. Potential Jurisdictional Resources



## Figure 3D Insets. Potential Jurisdictional Resources



Figure 3E. Potential Jurisdictional