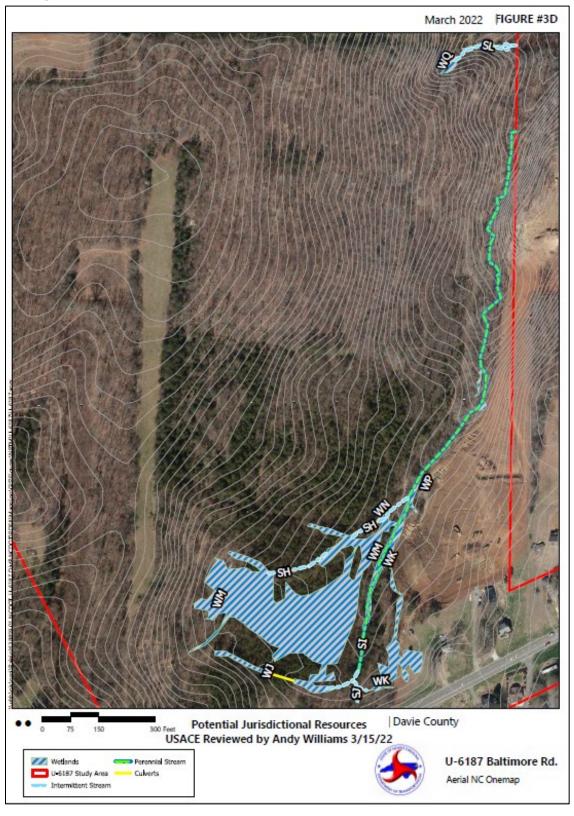

Figure 3C. Potential Jurisdictional Resources

Figure 3D. Potential Jurisdictional Resources

## Figure 3D Insets. Potential Jurisdictional Resources

Figure 3E. Potential Jurisdictional Resources

Figure 3F. Potential Jurisdictional Resources

Figure 3G. Potential Jurisdictional Resources