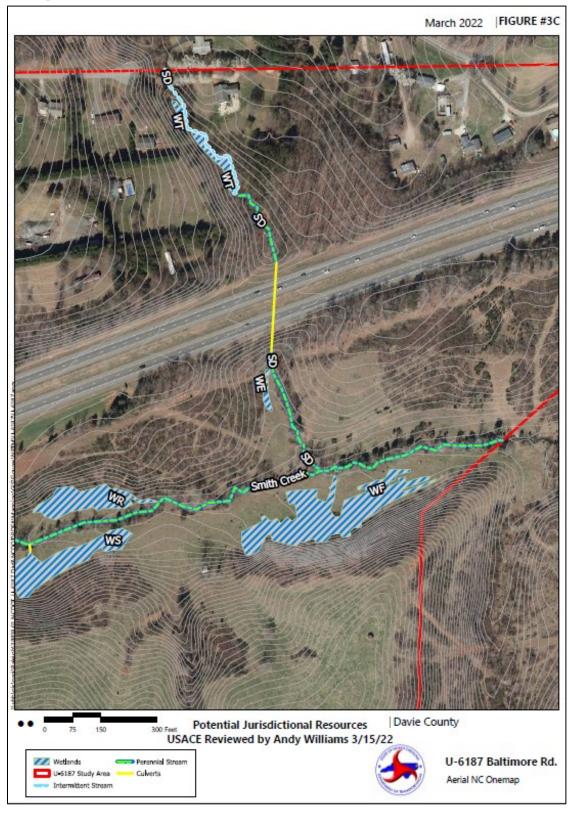

## Figure 3. Potential Jurisdictional Resources

Note: The study area was extended during the April 13, 2022 External Scoping / CP 1 & 2 meeting. Additional surveys will be conducted.

Figure 3B. Potential Jurisdictional Resources

Figure 3C. Potential Jurisdictional Resources

Figure 3D. Potential Jurisdictional Resources