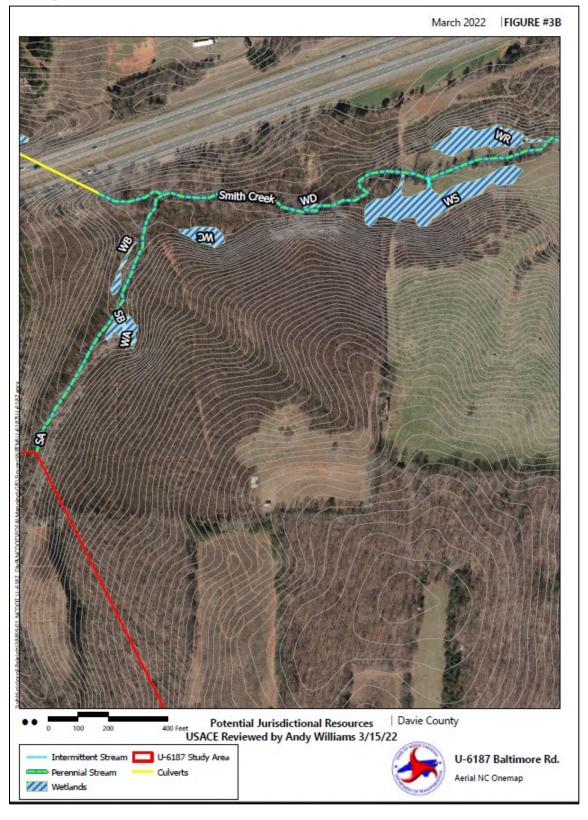

## Figure 3. Potential Jurisdictional Resources

Note: The study area was extended during the April 13, 2022 External Scoping / CP 1 & 2 meeting. Additional surveys will be conducted.

Figure 3B. Potential Jurisdictional Resources