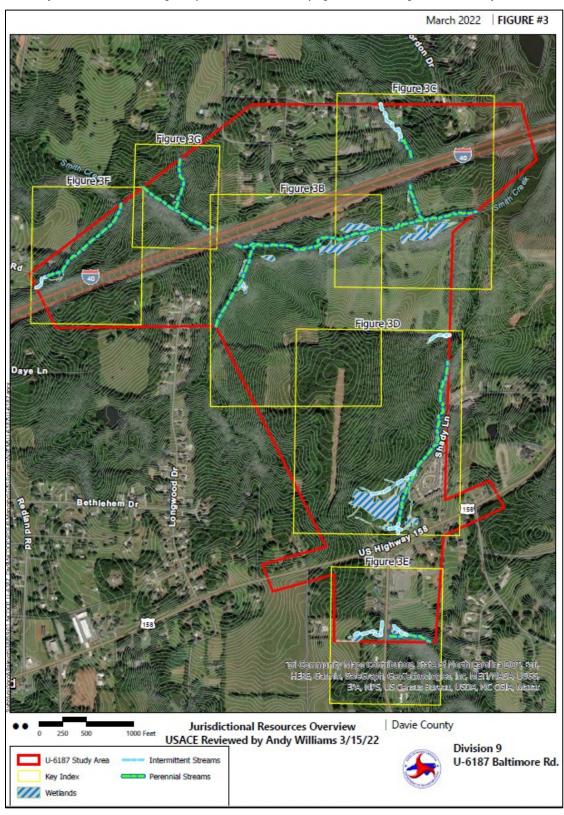

## Figure 3. Potential Jurisdictional Resources

Note: The study area was extended during the April 13, 2022 External Scoping / CP 1 & 2 meeting. Additional surveys will be conducted.

Figure 3B. Potential Jurisdictional Resources

Figure 3C. Potential Jurisdictional Resources

Figure 3D. Potential Jurisdictional Resources

## Figure 3D Insets. Potential Jurisdictional Resources

Figure 3E. Potential Jurisdictional Resources

Figure 3F. Potential Jurisdictional Resources

Figure 3G. Potential Jurisdictional Resources