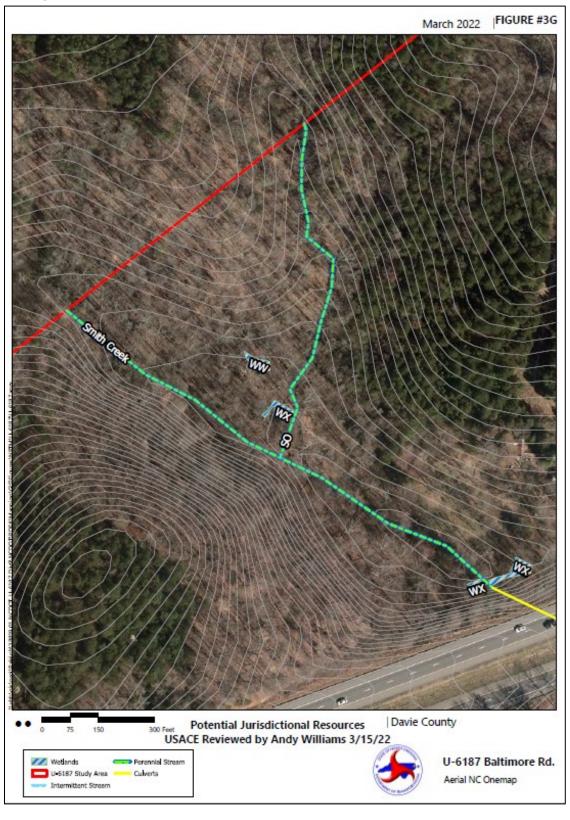

## Figure 3. Potential Jurisdictional Resources

Note: The study area was extended during the April 13, 2022 External Scoping / CP 1 & 2 meeting. Additional surveys will be conducted.

Figure 3B. Potential Jurisdictional Resources

Figure 3C. Potential Jurisdictional Resources

Figure 3D. Potential Jurisdictional Resources

## Figure 3D Insets. Potential Jurisdictional Resources

Figure 3E. Potential Jurisdictional Resources

Figure 3F. Potential Jurisdictional Resources

Figure 3G. Potential Jurisdictional Resources