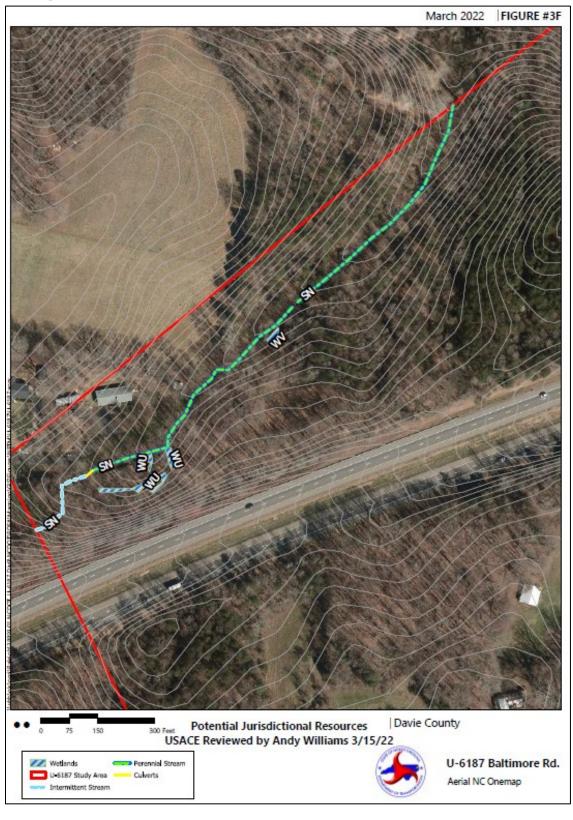

## Figure 3. Potential Jurisdictional Resources

Note: The study area was extended during the April 13, 2022 External Scoping / CP 1 & 2 meeting. Additional surveys will be conducted.

Figure 3B. Potential Jurisdictional Resources

Figure 3C. Potential Jurisdictional Resources

Figure 3D. Potential Jurisdictional Resources

## Figure 3D Insets. Potential Jurisdictional Resources

Figure 3E. Potential Jurisdictional Resources

Figure 3F. Potential Jurisdictional Resources

Figure 3G. Potential Jurisdictional Resources