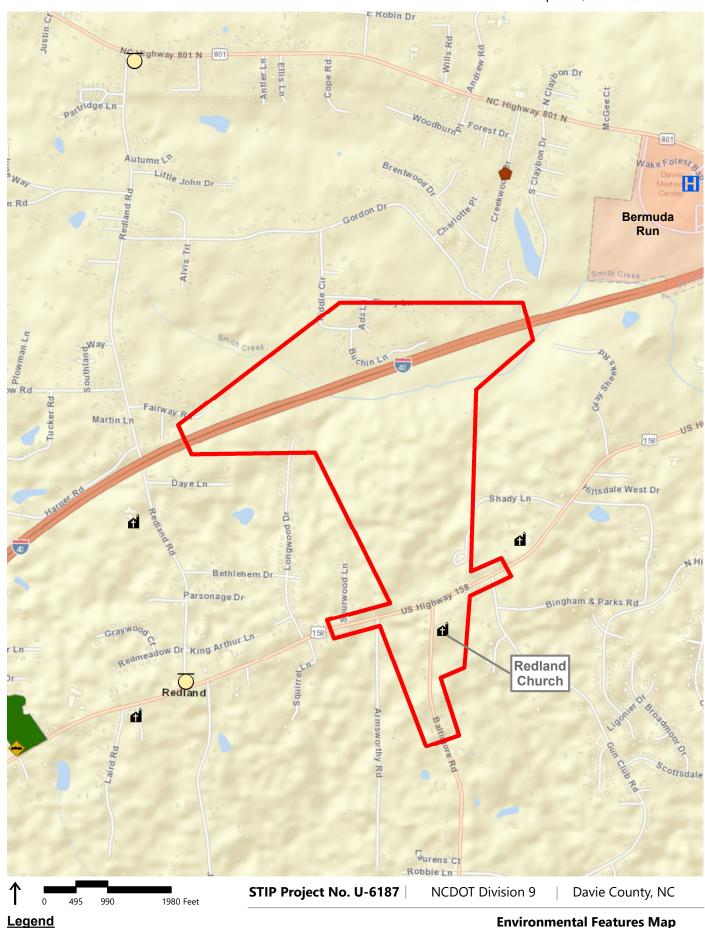

## Park 🔲 U-6187 Study Area Fire Station UST Municipal Boundary Hospital **NPDES d** Church

## **Environmental Features Map**

Service Layer Credits: NCDOT GIS Unit Sources: Esri, HERE, Garmin, USGS, Intermap, INCREMENT P, NRCan, Esri Japan, METI, Esri China (Hong Kong), Esri Korea, Esri (Thailand), NGCC, (c) OpenStreetMap contributors, and the GIS User Community