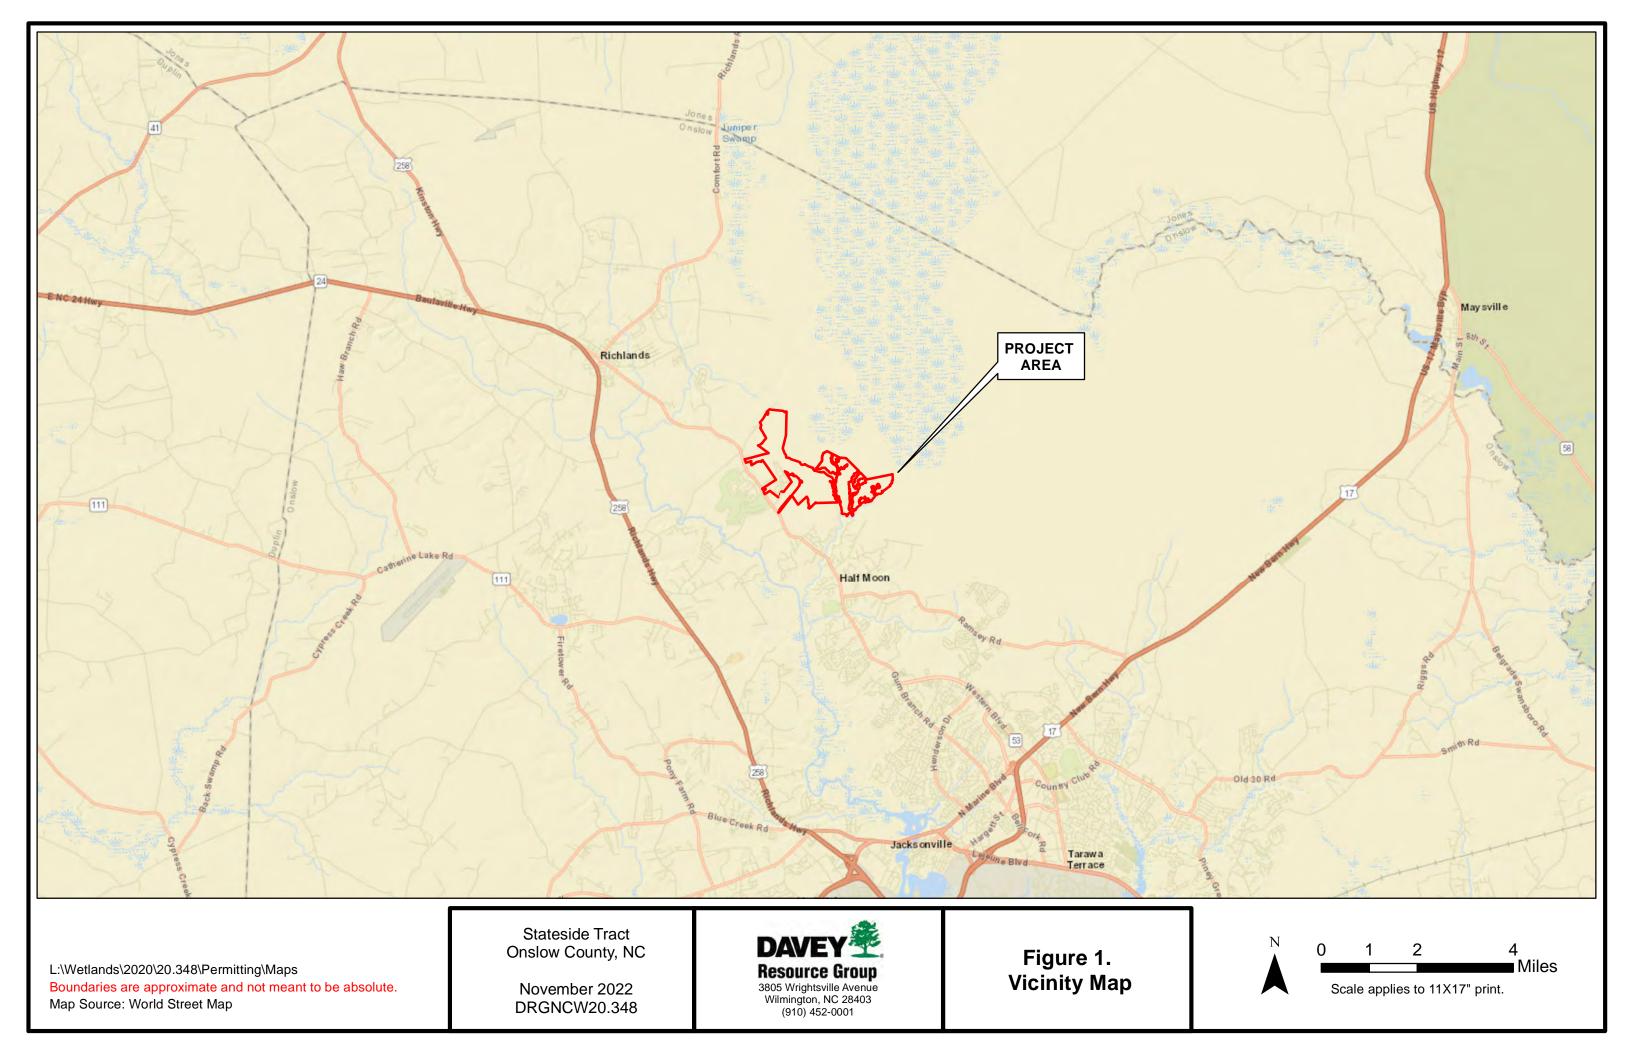

L:\Wetlands\2020\20.348\Permitting\Maps

Boundaries are approximate and not meant to be absolute.

Map Source: 2020 NC OneMap

Stateside Tract Onslow County, NC

November 2022 DRGNCW20.348

Figure 4. 2020 Aerial

750 1,500

3,000 ft

Scale applies to 11X17" print.

C

Field book: N/A

Drawn: BLD

100 Carolina Plantation Boulevard

Jacksonville, North Carolina