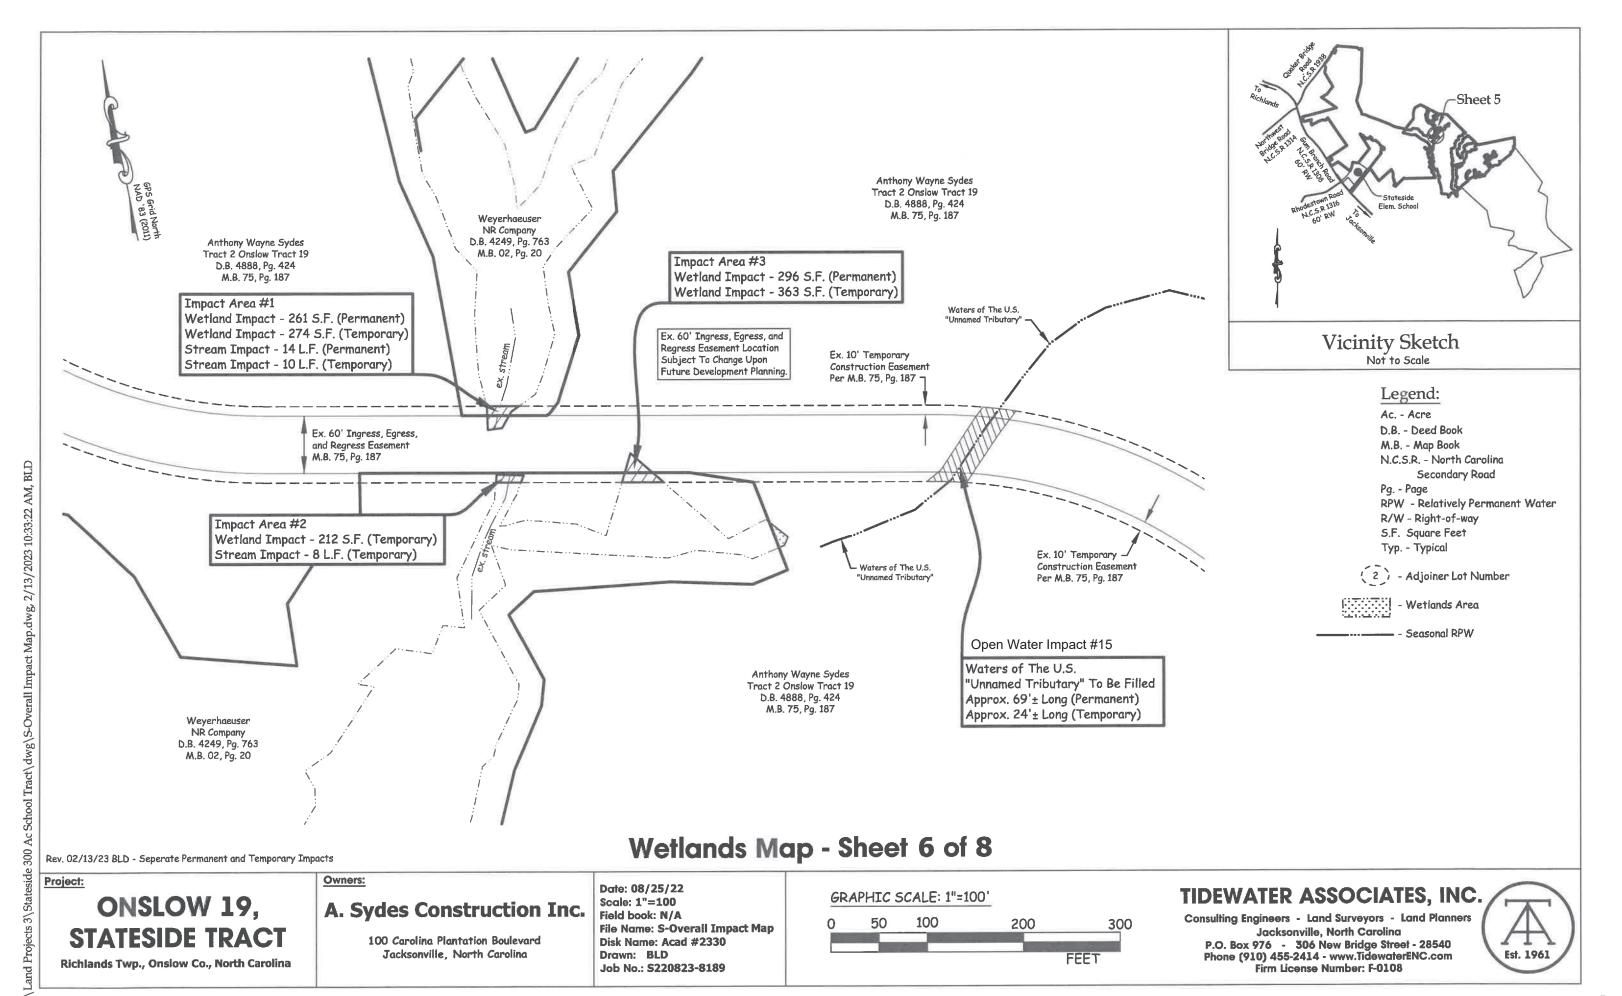

#### Legend:

Ac. - Acre

D.B. - Deed Book

M.B. - Map Book

N.C.S.R. - North Carolina Secondary Road

Pg. - Page

RPW - Relatively Permanent Water

R/W - Right-of-way

5.F. Square Feet

Typ. - Typical

2 7 - Adjoiner Lot Number

l - Wetlands Area

- Seasonal RPW

# Wetlands Map - Sheet 5 of 8

## Project:

Rev. 02/13/23 BLD - Add Note Rev. 12/13/22 BLD - Revise Seasonal RPW

## ONSLOW 19, STATESIDE TRACT

Richlands Twp., Onslow Co., North Carolina

## **A. Sydes Construction Inc.**

100 Carolina Plantation Boulevard Jacksonville, North Carolina

Date: 08/25/22

Scale: 1"=200' Field book: N/A

File Name: S-Overall Impact Map Disk Name: Acad #2330

Drawn: BLD Job No.: **S220823-8189** 