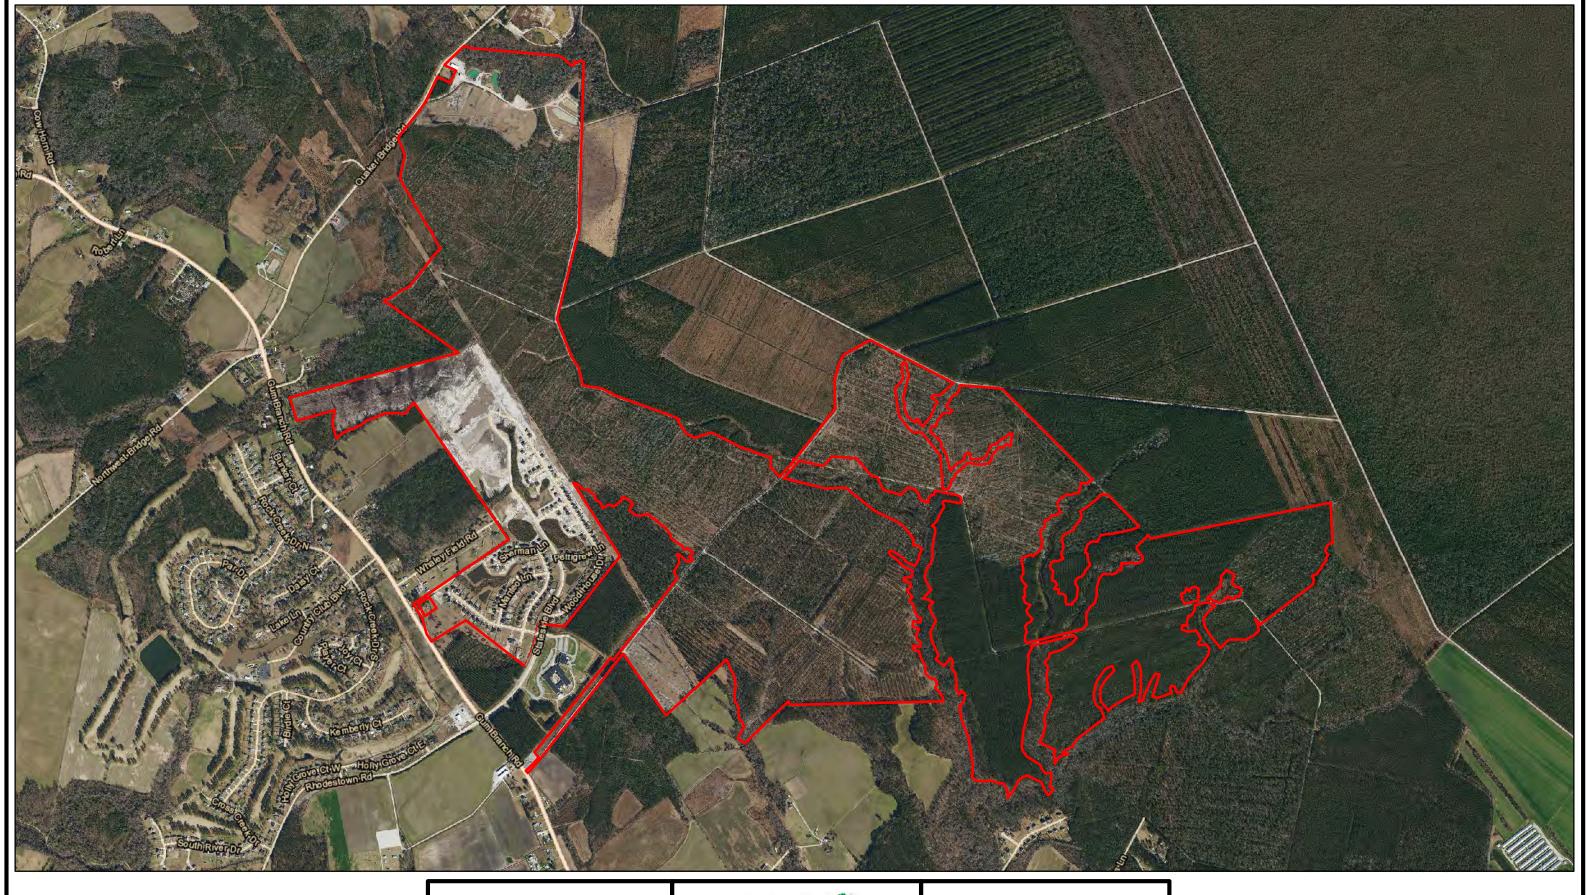

File Name: S-Overall Impact Map

Disk Name: Acad #2330

Job No.: \$220823-8189

School Tract\dwg\S-Overall Impact Map.dwg, 2/13/2023 10:31:48 AM, BLD

STATESIDE TRACT

Richlands Twp., Onslow Co., North Carolina