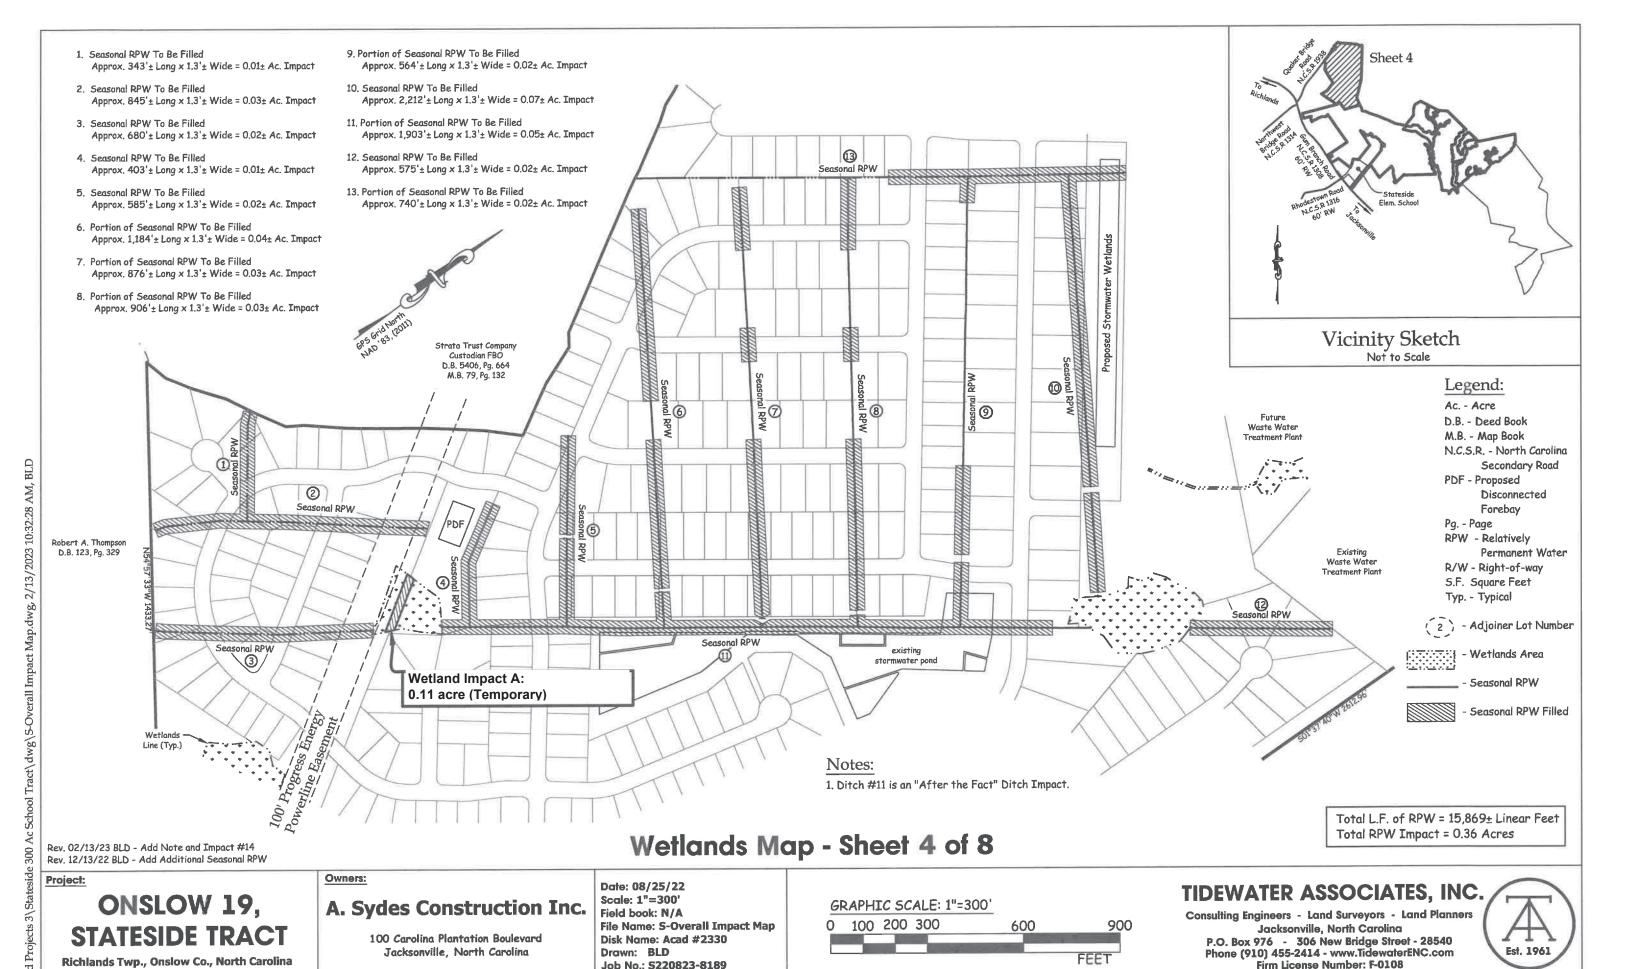

File Name: S-Overall Impact Map

Disk Name: Acad #2330

Job No.: \$220823-8189

School Tract\dwg\S-Overall Impact Map.dwg, 2/13/2023 10:31:48 AM, BLD

STATESIDE TRACT

Richlands Twp., Onslow Co., North Carolina

#### Legend:

Ac. - Acre

D.B. - Deed Book

M.B. - Map Book

N.C.S.R. - North Carolina Secondary Road

Pg. - Page

RPW - Relatively Permanent Water

R/W - Right-of-way

5.F. Square Feet

Typ. - Typical

2 7 - Adjoiner Lot Number

l - Wetlands Area

- Seasonal RPW

# Wetlands Map - Sheet 5 of 8

## Project:

Rev. 02/13/23 BLD - Add Note Rev. 12/13/22 BLD - Revise Seasonal RPW

## ONSLOW 19, STATESIDE TRACT

Richlands Twp., Onslow Co., North Carolina

## **A. Sydes Construction Inc.**

100 Carolina Plantation Boulevard Jacksonville, North Carolina

Date: 08/25/22

Scale: 1"=200' Field book: N/A

File Name: S-Overall Impact Map Disk Name: Acad #2330

Drawn: BLD Job No.: **S220823-8189** 