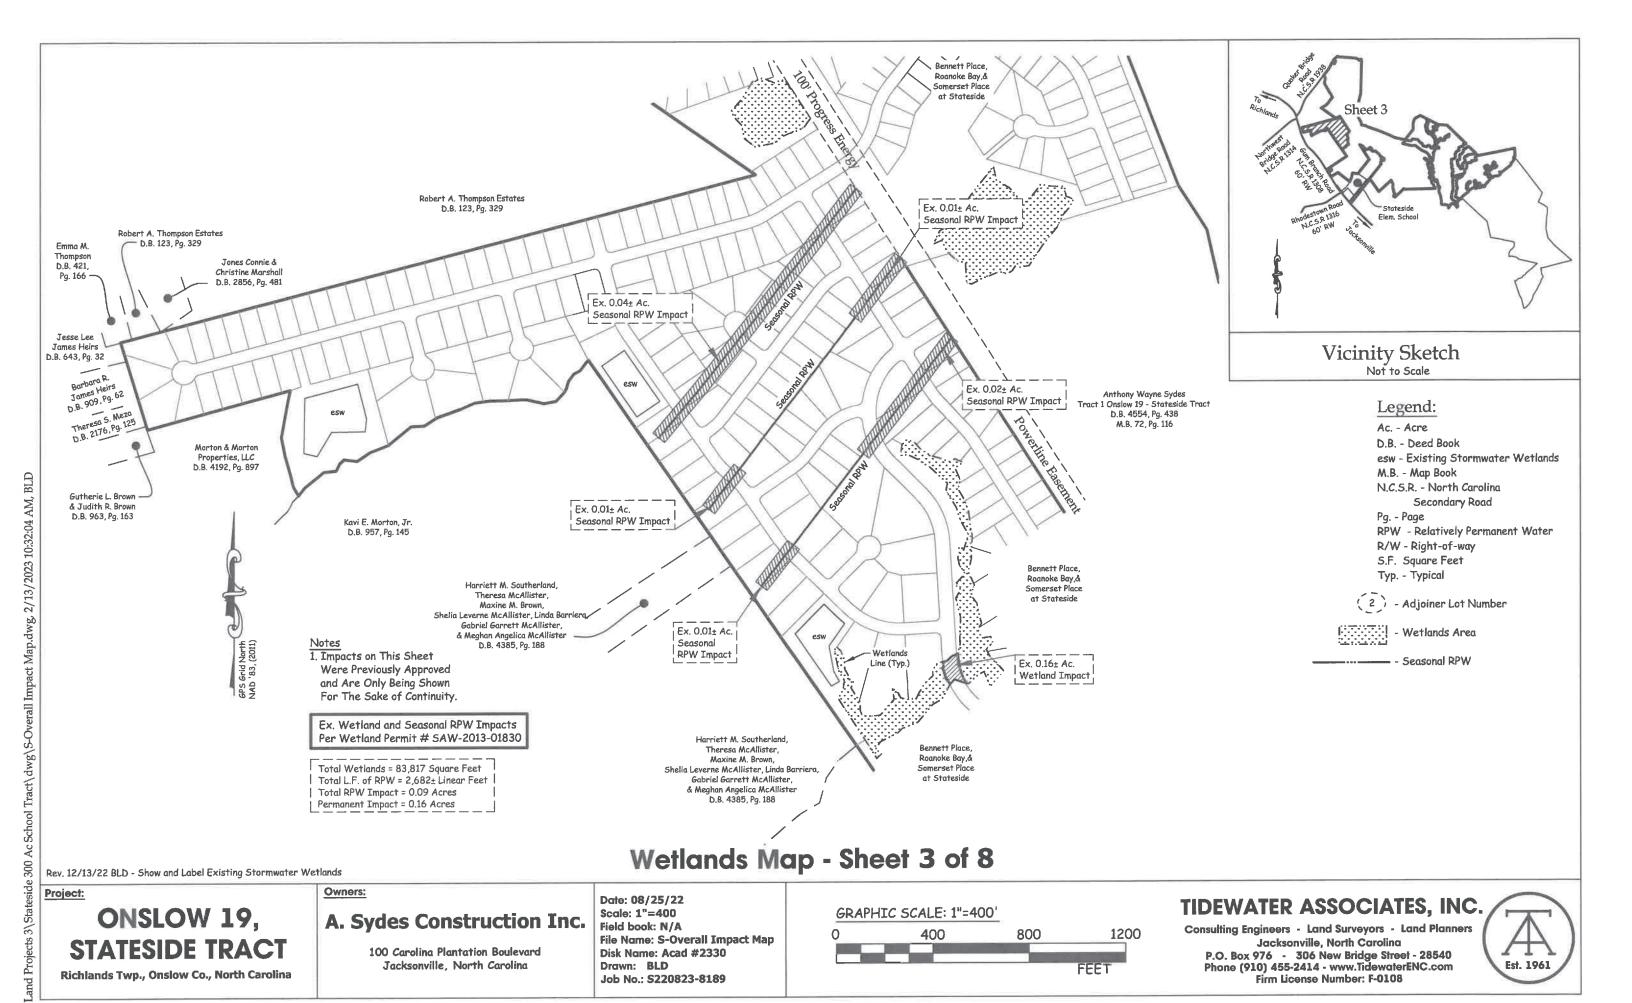

### Vicinity Sketch Not to Scale

#### Legend:

Ac. - Acre

D.B. - Deed Book

M.B. - Map Book

N.C.S.R. - North Carolina Secondary Road

Pg. - Page

RPW - Relatively Permanent Water

R/W - Right-of-way

5.F. Square Feet

Typ. - Typical

2 7 - Adjoiner Lot Number

l - Wetlands Area

- Seasonal RPW

# Wetlands Map - Sheet 5 of 8

## Project:

Rev. 02/13/23 BLD - Add Note Rev. 12/13/22 BLD - Revise Seasonal RPW

## ONSLOW 19, STATESIDE TRACT

Richlands Twp., Onslow Co., North Carolina

## Owners:

## **A. Sydes Construction Inc.**

100 Carolina Plantation Boulevard Jacksonville, North Carolina

Date: 08/25/22

Scale: 1"=200' Field book: N/A

File Name: S-Overall Impact Map Disk Name: Acad #2330

Drawn: BLD Job No.: **S220823-8189** 

#### GRAPHIC SCALE: 1"=200' 200 400 600 FEET

## TIDEWATER ASSOCIATES, INC.

Consulting Engineers - Land Surveyors - Land Planners Jacksonville, North Carolina P.O. Box 976 - 306 New Bridge Street - 28540 Phone (910) 455-2414 - www.TidewaterENC.com Firm License Number: F-0108

Drawn: BLD Job No.: S220823-8189

Richlands Twp., Onslow Co., North Carolina

P.O. Box 976 - 306 New Bridge Street - 28540 Phone (910) 455-2414 - www.TidewaterENC.com Firm License Number: F-0108

Job No.: S220823-8189

Firm License Number: F-0108