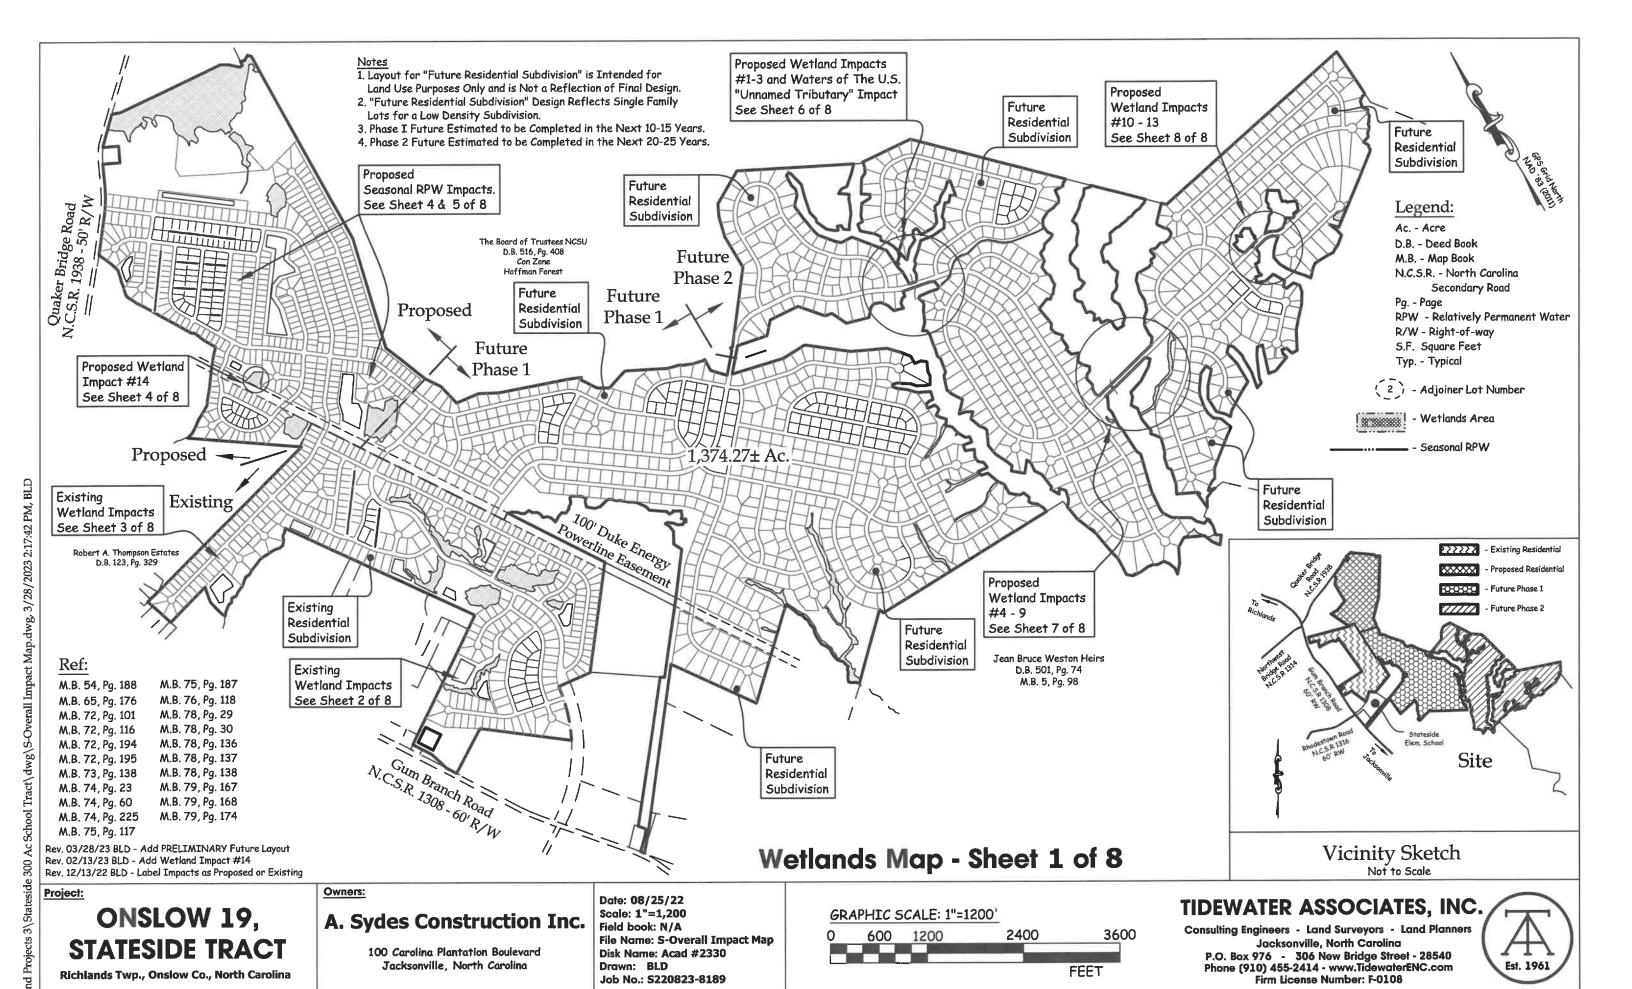

### Vicinity Sketch Not to Scale

#### Legend:

Ac. - Acre

D.B. - Deed Book

M.B. - Map Book

N.C.S.R. - North Carolina Secondary Road

Pg. - Page

RPW - Relatively Permanent Water

R/W - Right-of-way

5.F. Square Feet

Typ. - Typical

2 7 - Adjoiner Lot Number

l - Wetlands Area

- Seasonal RPW

# Wetlands Map - Sheet 5 of 8

## Project:

Rev. 02/13/23 BLD - Add Note Rev. 12/13/22 BLD - Revise Seasonal RPW

## ONSLOW 19, STATESIDE TRACT

Richlands Twp., Onslow Co., North Carolina

## Owners:

## **A. Sydes Construction Inc.**

100 Carolina Plantation Boulevard Jacksonville, North Carolina

Date: 08/25/22

Scale: 1"=200' Field book: N/A

File Name: S-Overall Impact Map Disk Name: Acad #2330

Drawn: BLD Job No.: **S220823-8189** 

#### GRAPHIC SCALE: 1"=200' 200 400 600 FEET

## TIDEWATER ASSOCIATES, INC.

Consulting Engineers - Land Surveyors - Land Planners Jacksonville, North Carolina P.O. Box 976 - 306 New Bridge Street - 28540 Phone (910) 455-2414 - www.TidewaterENC.com Firm License Number: F-0108