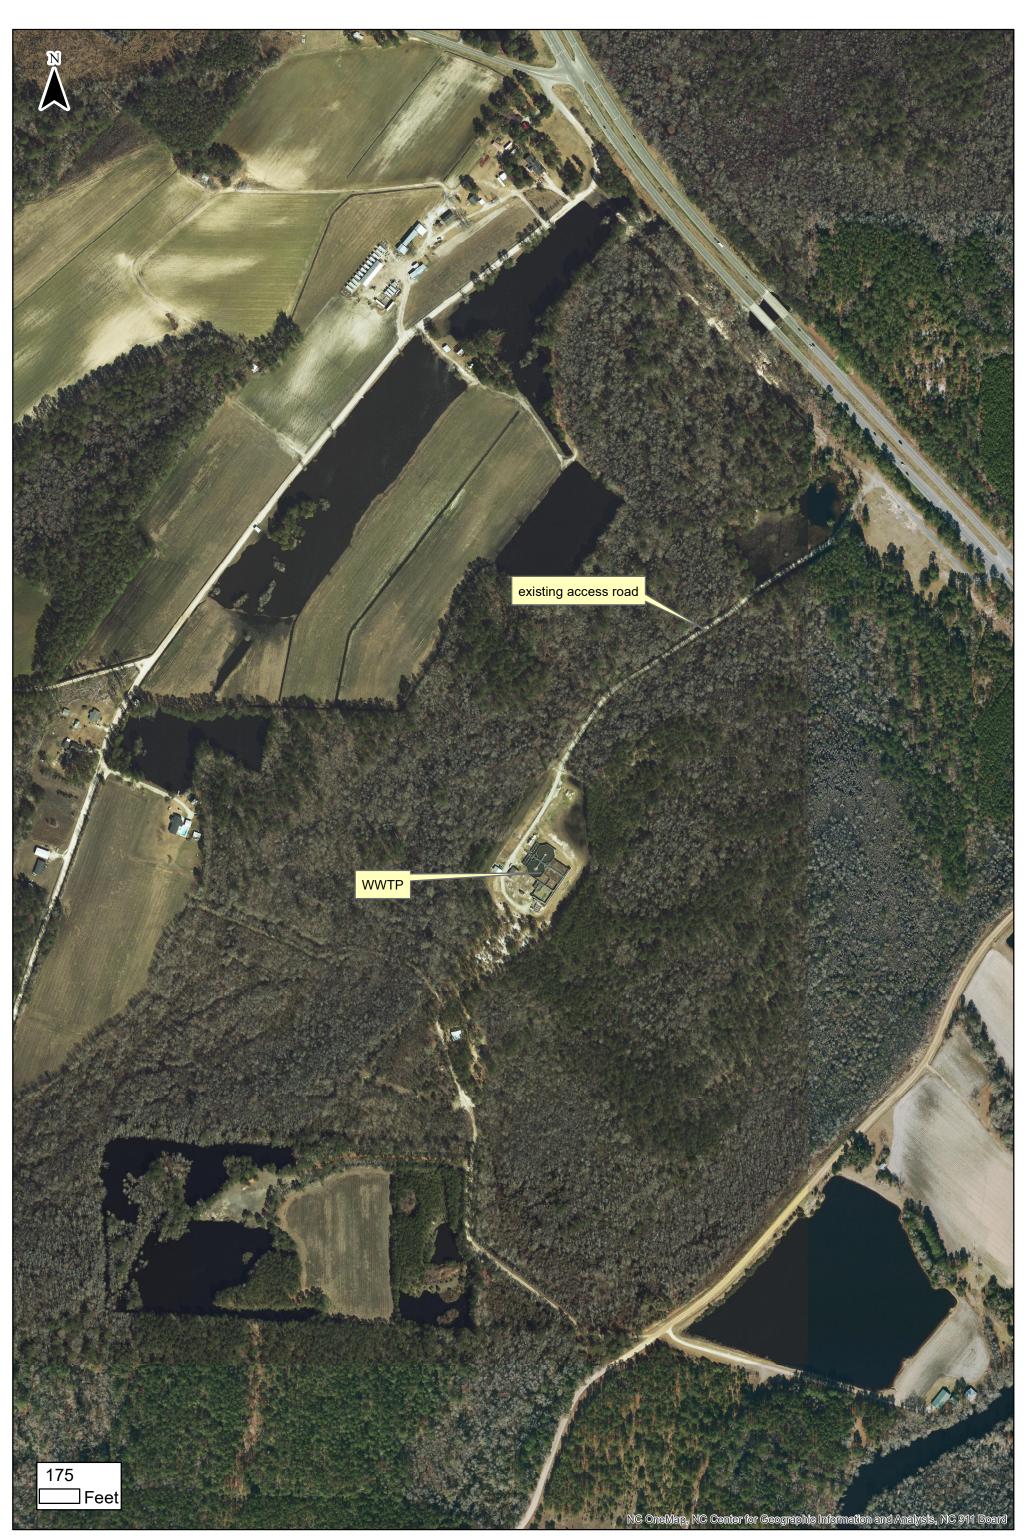

Fairmont Waste Water Treatment Plant Road Improvement -Project Area

Fairmont Waste Water Treatment Plant Road Improvement -Aerial Mapping

Fairmont Waste Water Treatment Plant Road Improvement -General Wetland Areas