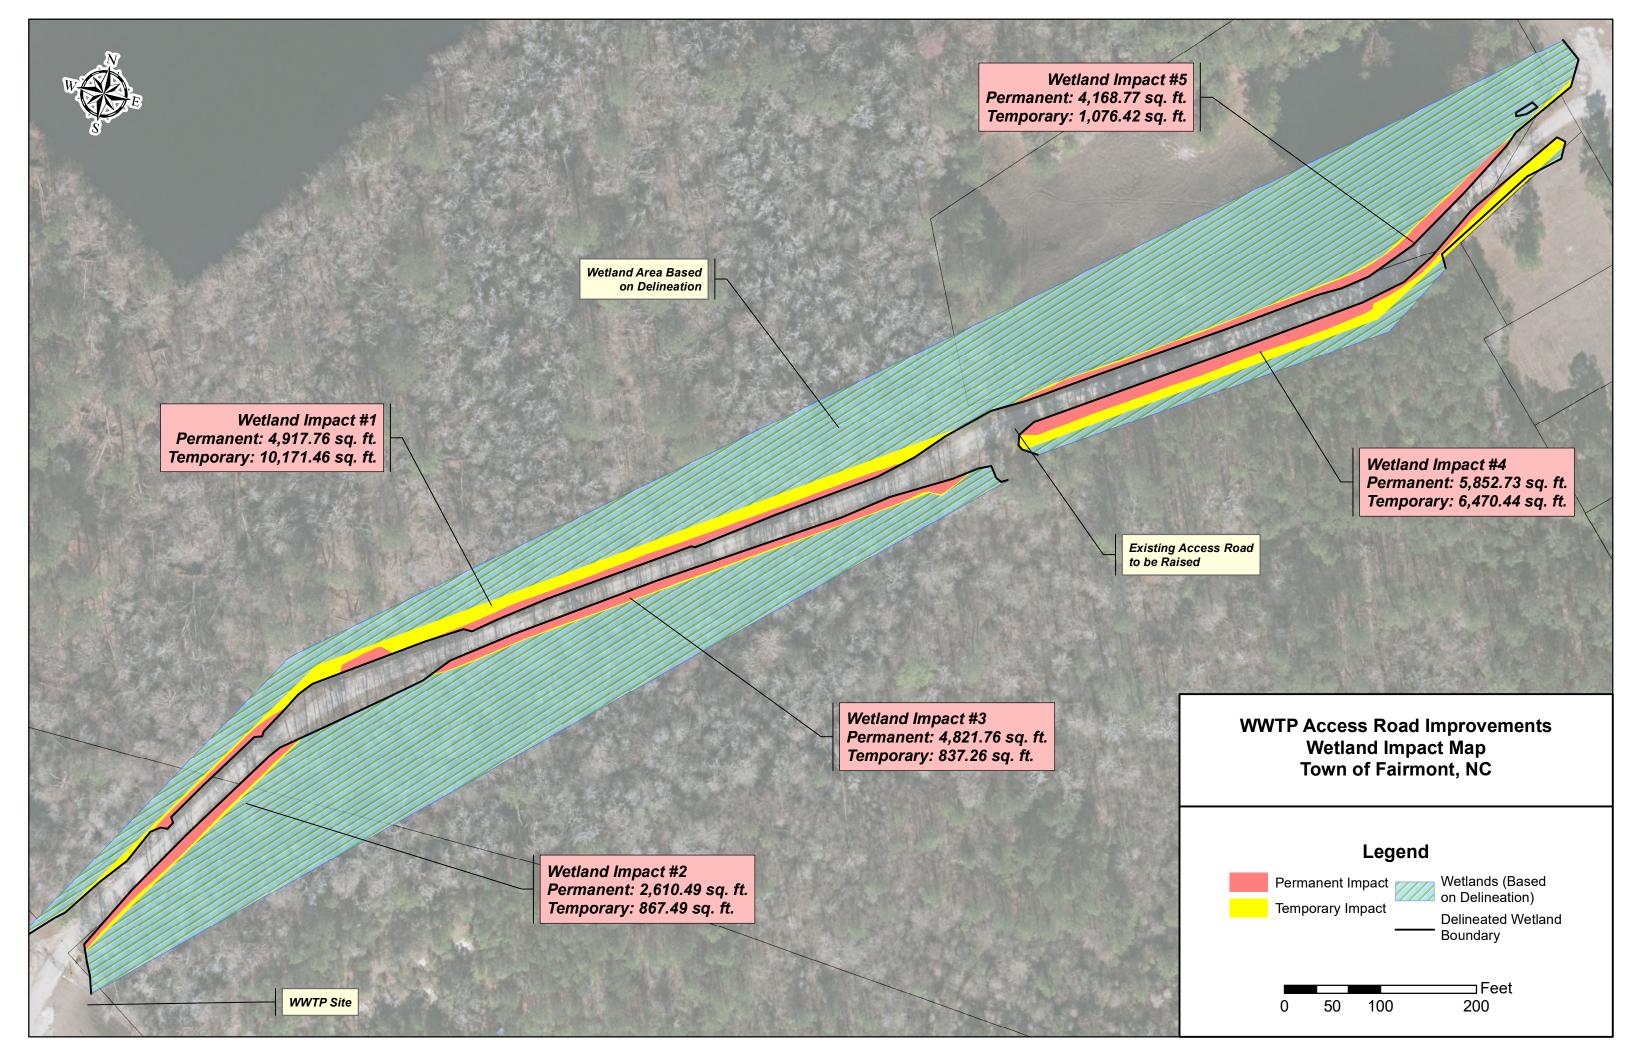

Fairmont Waste Water Treatment Plant Road Improvement -Project Area

Fairmont Waste Water Treatment Plant Road Improvement -Aerial Mapping

Fairmont Waste Water Treatment Plant Road Improvement -General Wetland Areas