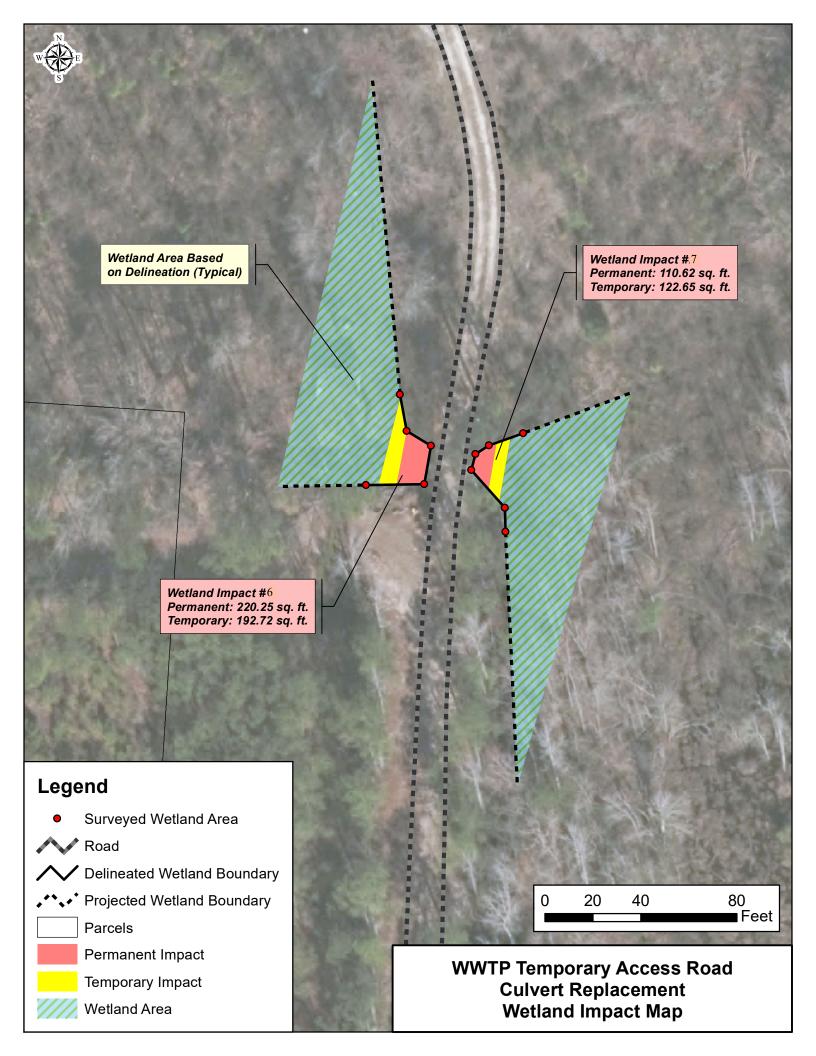

mont Waste Water Treatment Plant Road Improvement -General Wetland Areas

## **Fairmont WWTP Access Road Improvements &** Parallel Forcemain Area Map

Existing Influent Force Main (Fair

Bluff, Boardman,

Cerro Gordo)

Existing Influent Forcemain Fairmont, Proctorville, & Orrum Middle School) EUS-TA HWY

WoodrowRd

Existing Effluent Forcemain

VC Brit Rd

Ann Rd

Proposed Access Road and Forcemain Imrpovements in Existing Easement

Proposed Forcemain Installed in Access Road

> Temporary Access Proposed Road (40' Easement)

Temporary Access Along Existing Road (40' Easement)

250 500 1,000

0

] Feet 1,500

Lascala Dr

## Legend

Proposed Forcemain Influent Forcemain (Fairmont PS) Influent Forcemain (Boardman PS) Effluent\_FM Access Improvemnts **Temporary Access** Existing Road New Road