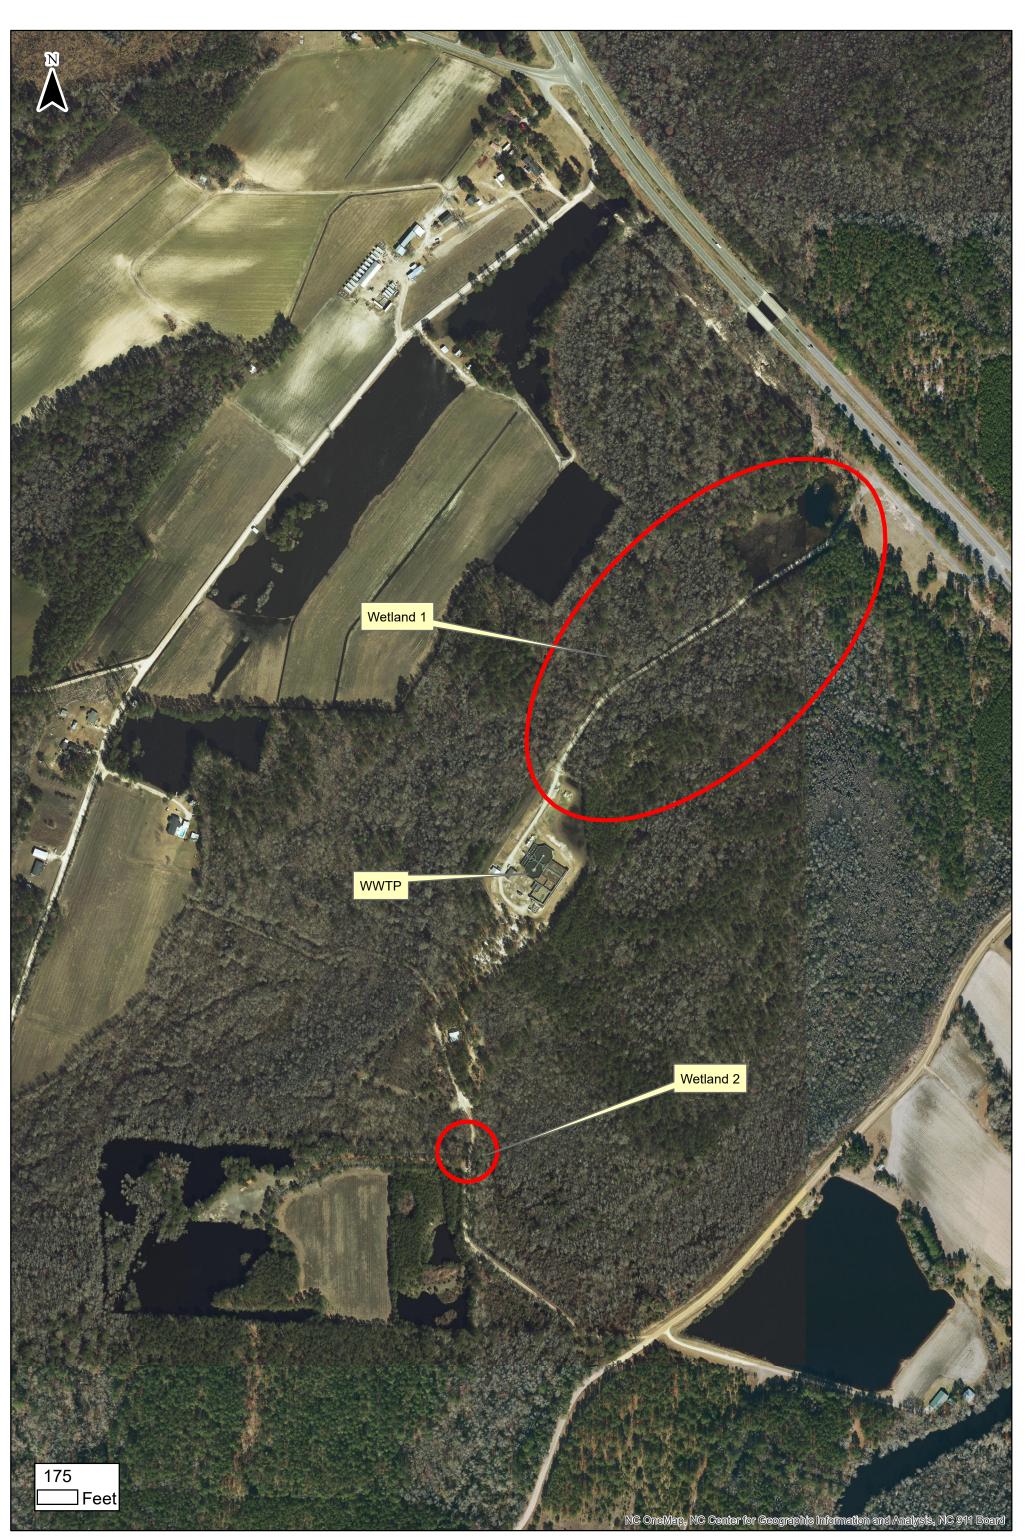

Fairmont Waste Water Treatment Plant Road Improvement -Project Area

Fairmont Waste Water Treatment Plant Road Improvement -Aerial Mapping

Fairmont Waste Water Treatment Plant Road Improvement -General Wetland Areas