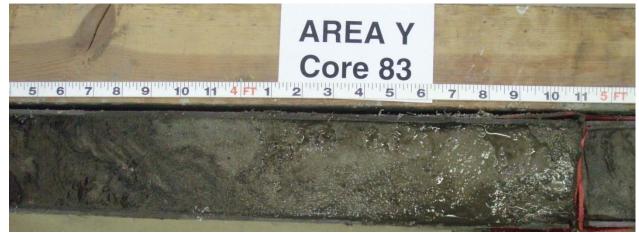

# AREA Y Core 82 10 - 11.50 feet

AREA Y Core 83 0 – 5 feet

#### AREA Y Core 83 5 – 10 feet