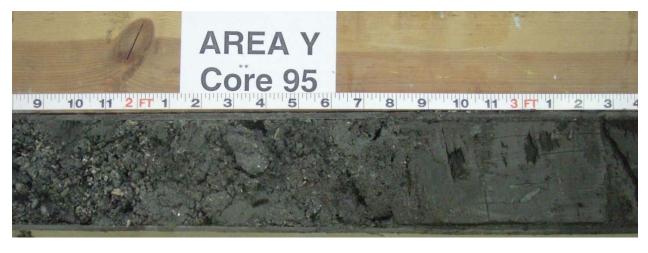

#### AREA Y Core 94 15 – 16.17 feet

AREA Y Core 95 0 – 5 feet

AREA Y Core 95 5 – 10 feet

# AREA Y Core 95 10 – 15 feet