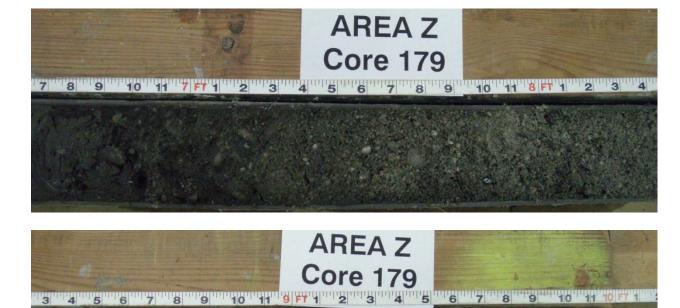

# AREA Z Core 177 14.67 – 16.17 feet

AREA Z Core 178 0 – 5 feet

AREA Z Core 178 5 – 10 feet

AREA Z Core 178 10 - 15 feet

AREA Z Core 178 10 – 16.08 feet

AREA Z Core 179 0 – 5 feet

# AREA Z Core 179 5 – 10.08 feet