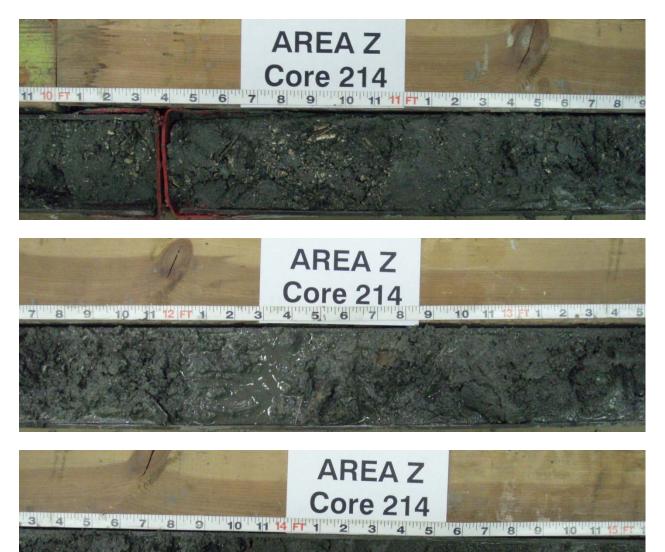

6.25 feet







## AREA Z Core 186 0 – 5 feet











AREA Z Core 186 5 – 10 feet











AREA Z Core 186 10 – 14.67 feet











# AREA Z Core 191 0 – 5 feet











# AREA Z Core 191 5 – 10 feet











AREA Z Core 191 10 – 12.75 feet









# AREA Z Core 193 0 – 5 feet











AREA Z Core 193 5 – 10 feet







# AREA Z Core 193 10 - 15 feet











AREA Z Core 193 15 – 17.33 feet







## AREA Z Core 200 0 – 5 feet











# AREA Z Core 200 5 – 10 feet











AREA Z Core 200 10 – 15 feet











AREA Z Core 200 15 – 17.25 feet







AREA Z Core 213 0 – 5 feet











AREA Z Core 213 5 – 10 feet







AREA Z Core 213 10 – 13.50 feet







# AREA Z Core 214 0 – 5 feet











# AREA Z Core 214 5 – 10 feet







# AREA Z Core 214 10 – 15 feet









# AREA Z Core 214 15 – 16.75 feet







## AREA Z Core 215 0 – 5 feet











## AREA Z Core 215 5 – 10 feet







AREA Z Core 215 10 – 15 feet











# AREA Z Core 215 15 – 17.17 feet







## AREA Z Core 231 0 – 5 feet











AREA Z Core 231 5 – 10.33 feet











### AREA Z Core 232 0 – 5 feet











## AREA Z Core 232 5 – 10 feet







AREA Z Core 232 10 – 14.12 feet











## AREA Z Core 233 0 – 5 feet











AREA Z Core 233 5 – 10 feet







AREA Z Core 233 10 – 15 feet