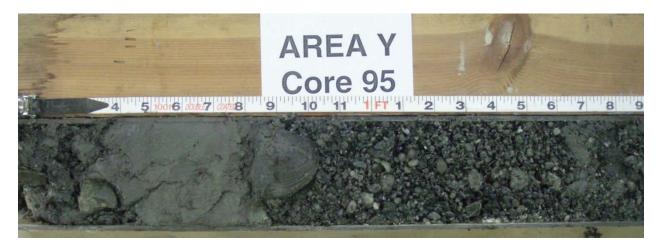

#### AREA Y Core 94 15 – 16.17 feet

AREA Y Core 95 0 – 5 feet

AREA Y Core 95 5 – 10 feet