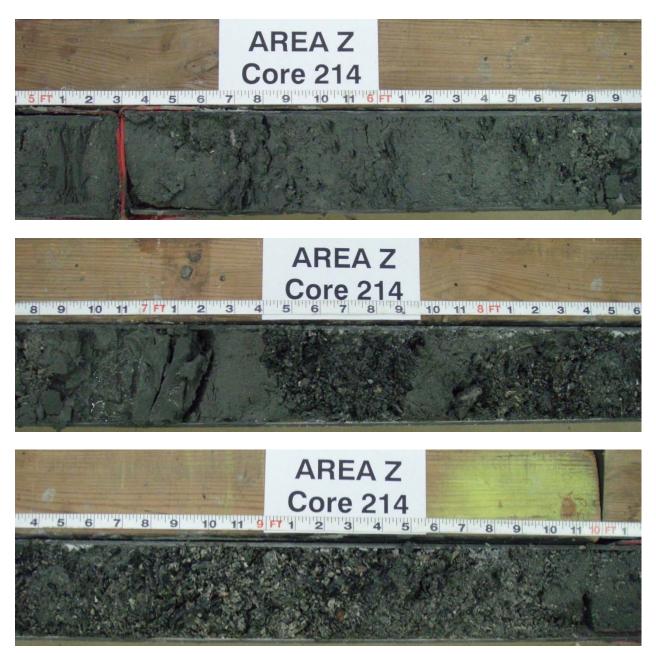

feet







AREA Z Core 185 14.67 – 16.25 feet







## AREA Z Core 186 0 – 5 feet











AREA Z Core 186 5 – 10 feet











AREA Z Core 186 10 – 14.67 feet











# AREA Z Core 191 0 – 5 feet











# AREA Z Core 191 5 – 10 feet











AREA Z Core 191 10 – 12.75 feet









# AREA Z Core 193 0 – 5 feet











AREA Z Core 193 5 – 10 feet







# AREA Z Core 193 10 - 15 feet











AREA Z Core 193 15 – 17.33 feet







## AREA Z Core 200 0 – 5 feet











# AREA Z Core 200 5 – 10 feet











AREA Z Core 200 10 – 15 feet











AREA Z Core 200 15 – 17.25 feet







AREA Z Core 213 0 – 5 feet











AREA Z Core 213 5 – 10 feet







AREA Z Core 213 10 – 13.50 feet







# AREA Z Core 214 0 – 5 feet











# AREA Z Core 214 5 – 10 feet







# AREA Z Core 214 10 – 15 feet









# AREA Z Core 214 15 – 16.75 feet







## AREA Z Core 215 0 – 5 feet











## AREA Z Core 215 5 – 10 feet







AREA Z Core 215 10 – 15 feet











# AREA Z Core 215 15 – 17.17 feet







## AREA Z Core 231 0 – 5 feet











AREA Z Core 231 5 – 10.33 feet











### AREA Z Core 232 0 – 5 feet











## AREA Z Core 232 5 – 10 feet







AREA Z Core 232 10 – 14.12 feet











## AREA Z Core 233 0 – 5 feet











AREA Z Core 233 5 – 10 feet







AREA Z Core 233 10 – 15 feet