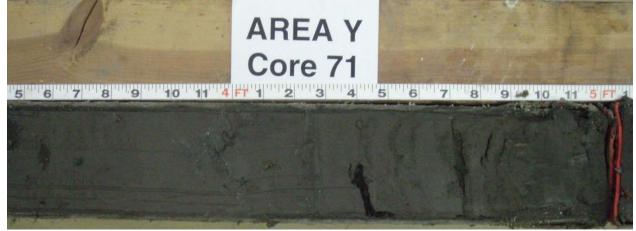

## AREA Y Core 69 15 – 17.33 feet

AREA Y Core 70 0 – 5 feet

AREA Y Core 70 5 – 10 feet

AREA Y Core 70 10 – 15 feet

AREA Y Core 70 15 – 19.25

AREA Y Core 71 0 – 5 feet