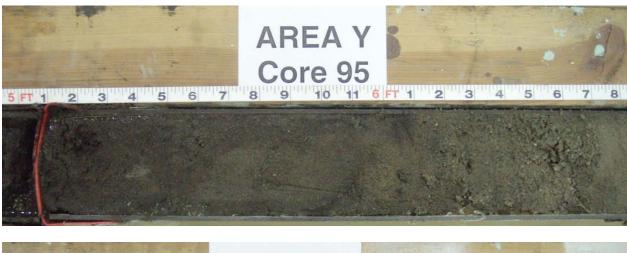

### AREA Y Core 95 15 – 17.17 feet

AREA Y Core 96 0 – 5 feet

**AREA Y Core 96** 5 – 10 feet