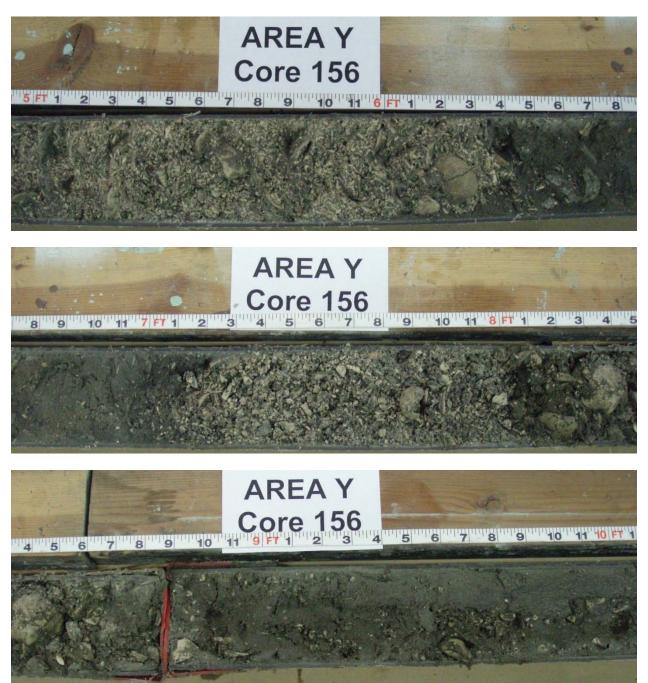

AREA Y Core 154 0 – 5 feet

AREA Y Core 154 5 – 10 feet

AREA Y Core 154 10 – 14.17 feet

**AREA Y Core 156** 0 – 5 feet

**AREA Y Core 156** 5 – 10 feet

AREA Y Core 156 10 – 14.75 feet

AREA Y Core 157 0 – 5 feet