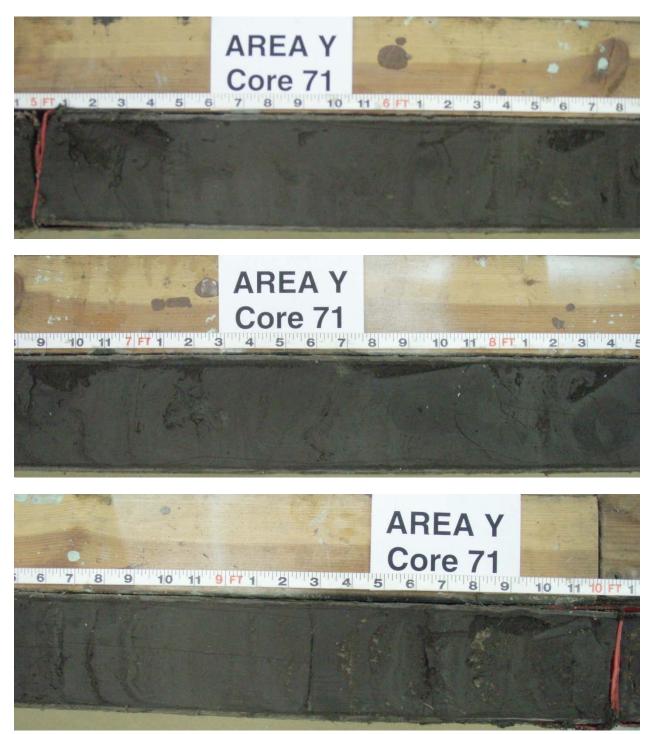

DMDS Core 192 15 – 16.17 feet







## AREA Y Core 66 0 – 5 feet









AREA Y Core 66 5 – 10.17 feet



7 8 9 10 11 7 FT 1 2 3 4 5 6 7 8 9 10 11 8 FT 1 2 3 4







AREA Y Core 67 0 – 5 feet











AREA Y Core 67 5 – 10 feet











AREA Y Core 67 10 – 15 feet











AREA Y Core 68 0 – 5 feet











AREA Y Core 68 5 – 10 feet







AREA Y Core 68 10 – 15 feet







AREA Y Core 68 15 – 17.42 feet







AREA Y Core 69 0 - 5 feet













**AREA Y Core 69** 5 – 10 feet







## AREA Y Core 69 10 – 15 feet











## AREA Y Core 69 15 – 17.33 feet







AREA Y Core 70 0 – 5 feet











AREA Y Core 70 5 – 10 feet











AREA Y Core 70 10 – 15 feet







AREA Y Core 70 15 – 19.25









AREA Y Core 71 0 – 5 feet











## AREA Y Core 71 5 – 10 feet







AREA Y Core 71 10 – 15.50 feet











# AREA Y Core 72 0 – 5 feet











AREA Y Core 72 5 – 10 feet











AREA Y Core 72 10 – 11.92 feet







AREA Y Core 73 0 – 5 feet











AREA Y Core 73 5 – 10 feet











AREA Y Core 73 10 – 15 feet











AREA Y Core 73 15 – 16.25 feet







AREA Y Core 74 0 – 5 feet











AREA Y Core 74 5 – 10 feet







AREA Y Core 74 10 – 15 feet







AREA Y Core 74 15 – 17.17 feet







AREA Y Core 75 0 – 5 feet











AREA Y Core 75 5 – 10 feet









## **AREA Y Core 75** 10 – 15 feet







## AREA Y Core 75 15 – 16.83 feet







AREA Y Core 76 0 – 5 feet











AREA Y Core 76 5 – 10 feet











#### AREA Y Core 76 10 – 15.08 feet











AREA Y Core 77 0 – 5 feet









AREA Y Core 77 5 – 10 feet