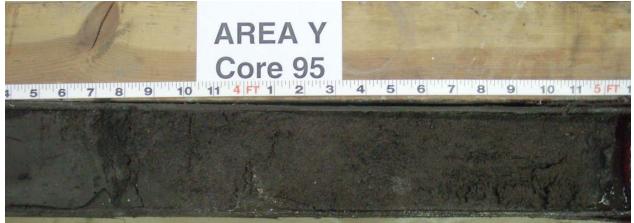

# AREA Y Core 95 10 – 15 feet

### AREA Y Core 95 15 – 17.17 feet

AREA Y Core 96 0 – 5 feet

**AREA Y Core 96** 5 – 10 feet