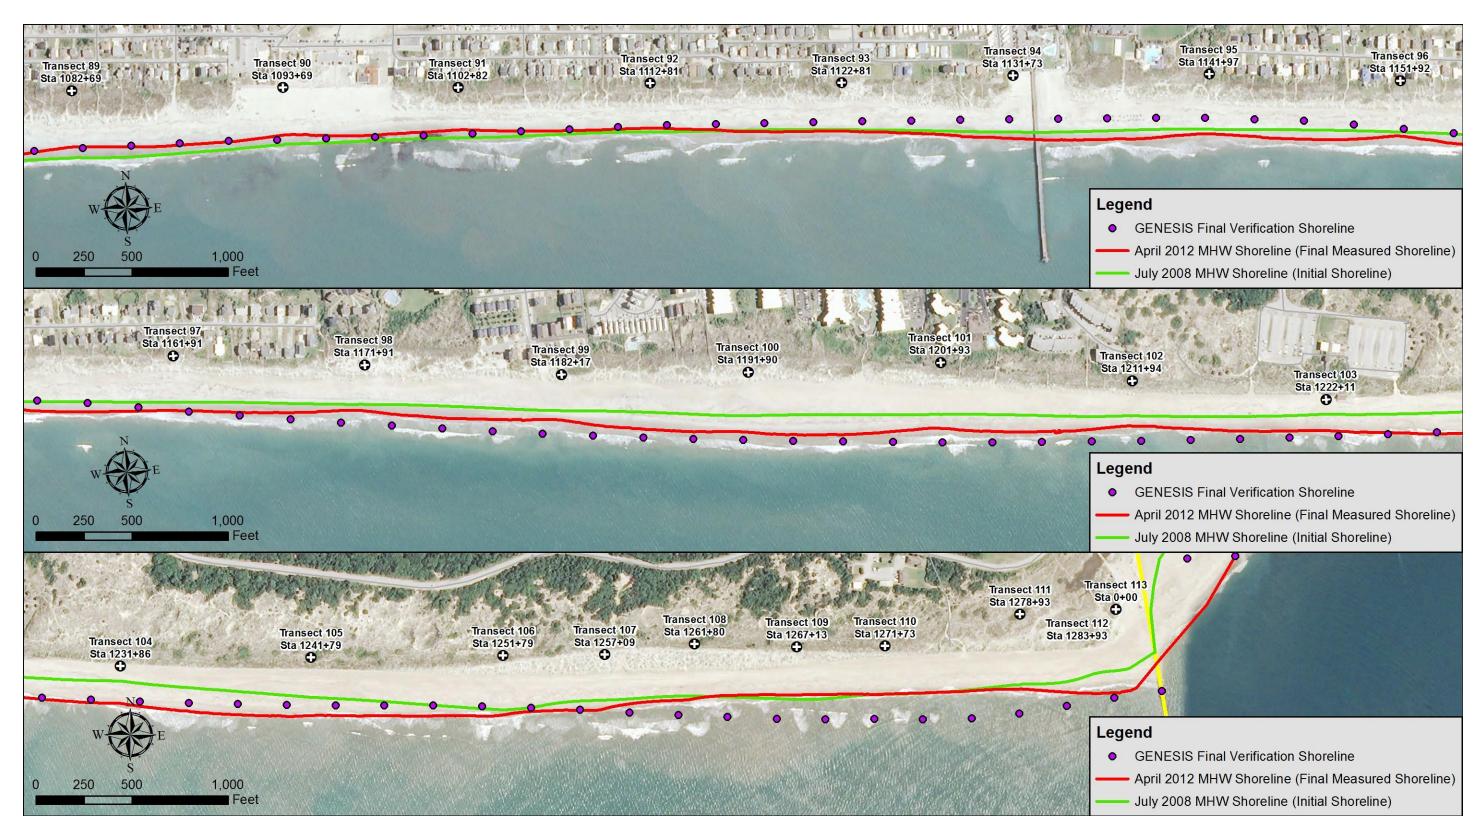

Figure 2-1. GENESIS-T Verification Results (Transects 1-18)

Figure 2-2. GENESIS-T Verification Results (Transects 18-34)

Figure 2-3. GENESIS-T Verification Results (Transects 34-52)

Figure 2-4. GENESIS-T Verification Results (Transects 53-69)

Figure 2-5. GENESIS-T Verification Results (Transects 70-88)

Figure 2-6. GENESIS-T Verification Results (Transects 89-112)

| 3. Existing Conditions Result | S |
|-------------------------------|---|
|-------------------------------|---|