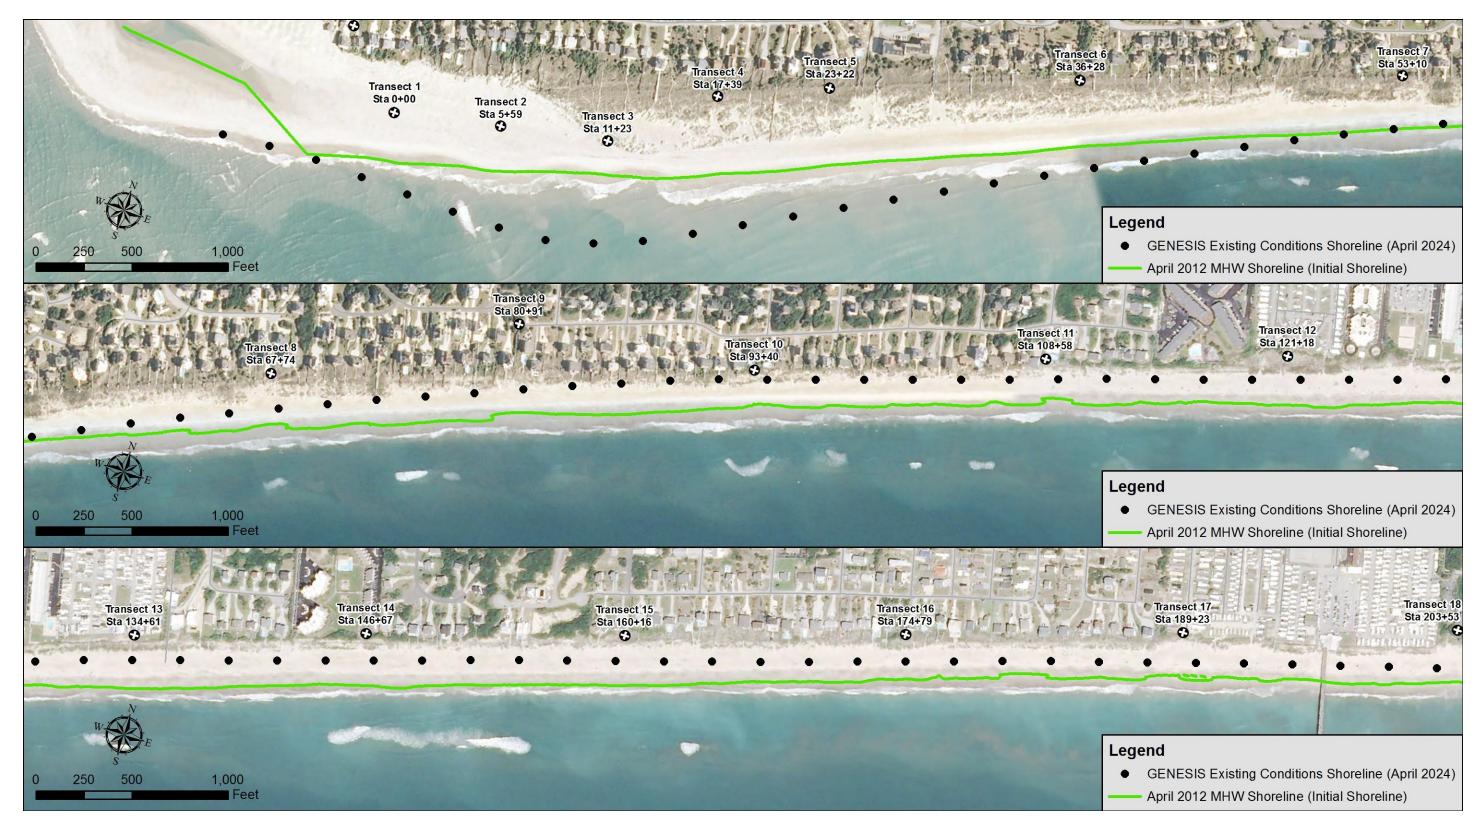

Figure 3-1. GENESIS-T Existing Conditions Results (Transects 1-18)

Figure 3-2. GENESIS-T Existing Conditions Results (Transects 18-34)

Figure 3-3. GENESIS-T Existing Conditions Results (Transects 34-52)