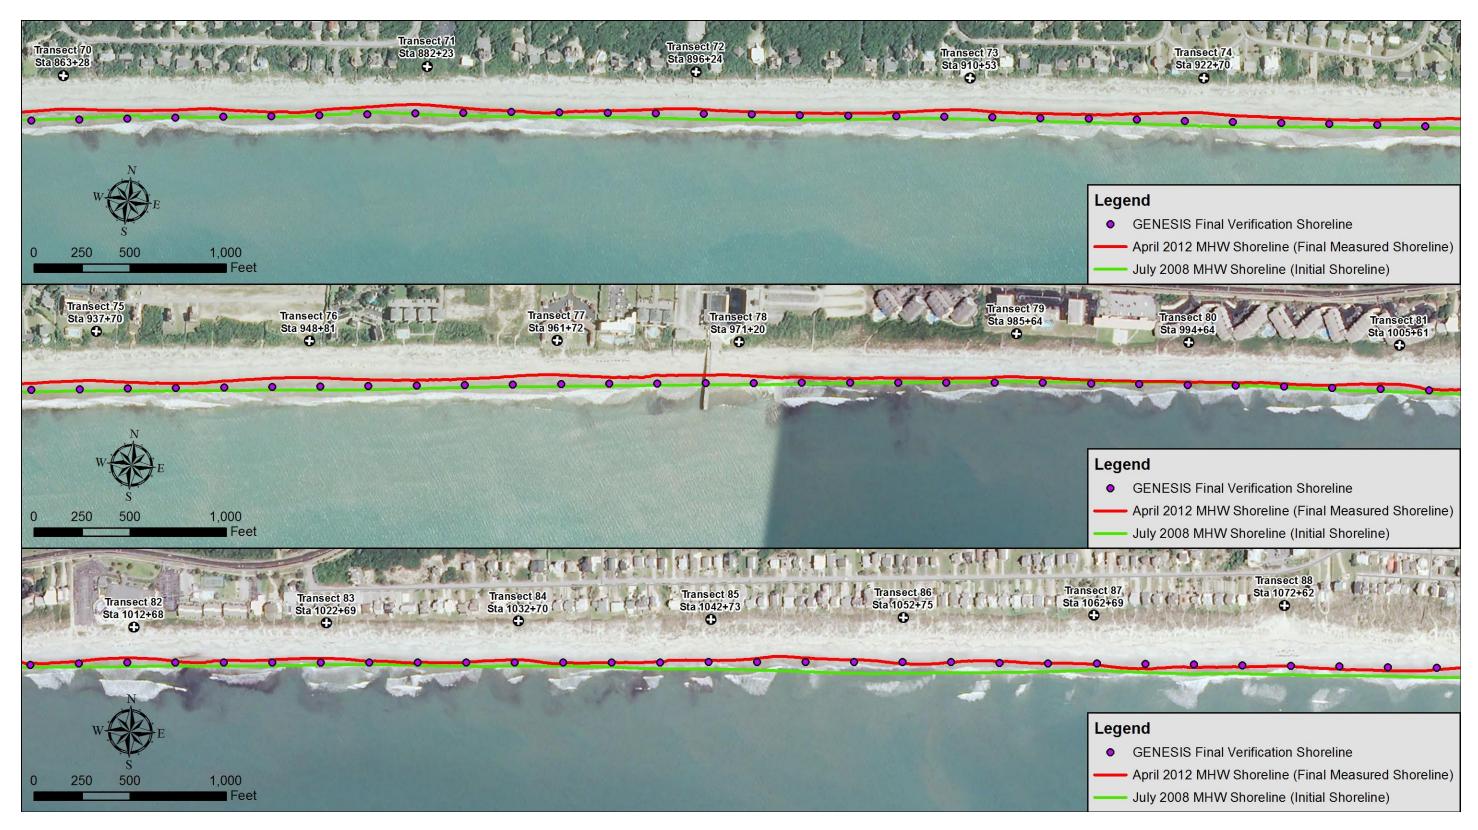

Figure 2-5. GENESIS-T Verification Results (Transects 70-88)

Figure 2-6. GENESIS-T Verification Results (Transects 89-112)

| 3. Existing Conditions Result | S |
|-------------------------------|---|
|-------------------------------|---|