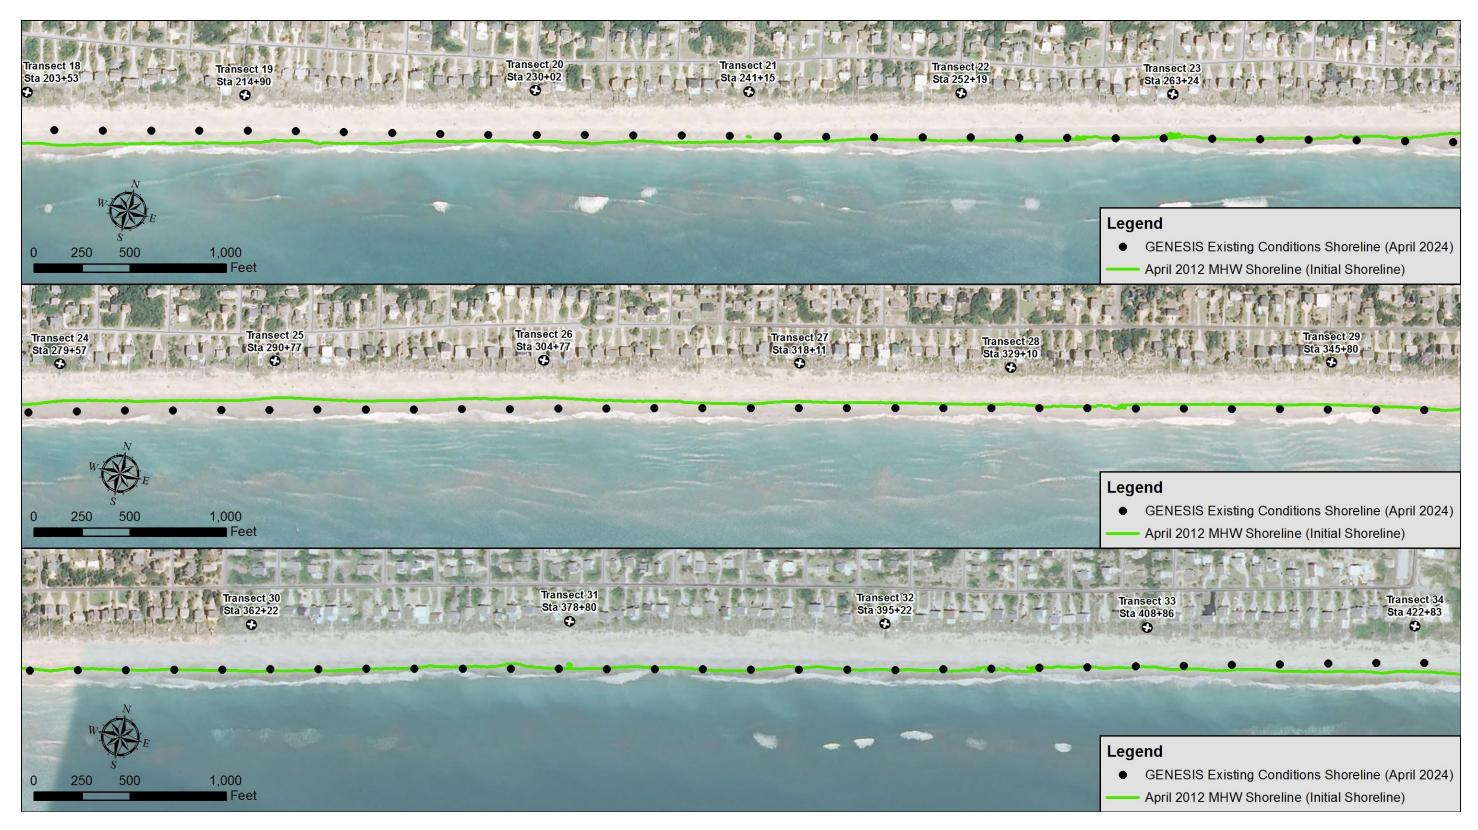

Figure 3-1. GENESIS-T Existing Conditions Results (Transects 1-18)

Figure 3-2. GENESIS-T Existing Conditions Results (Transects 18-34)

Figure 3-3. GENESIS-T Existing Conditions Results (Transects 34-52)