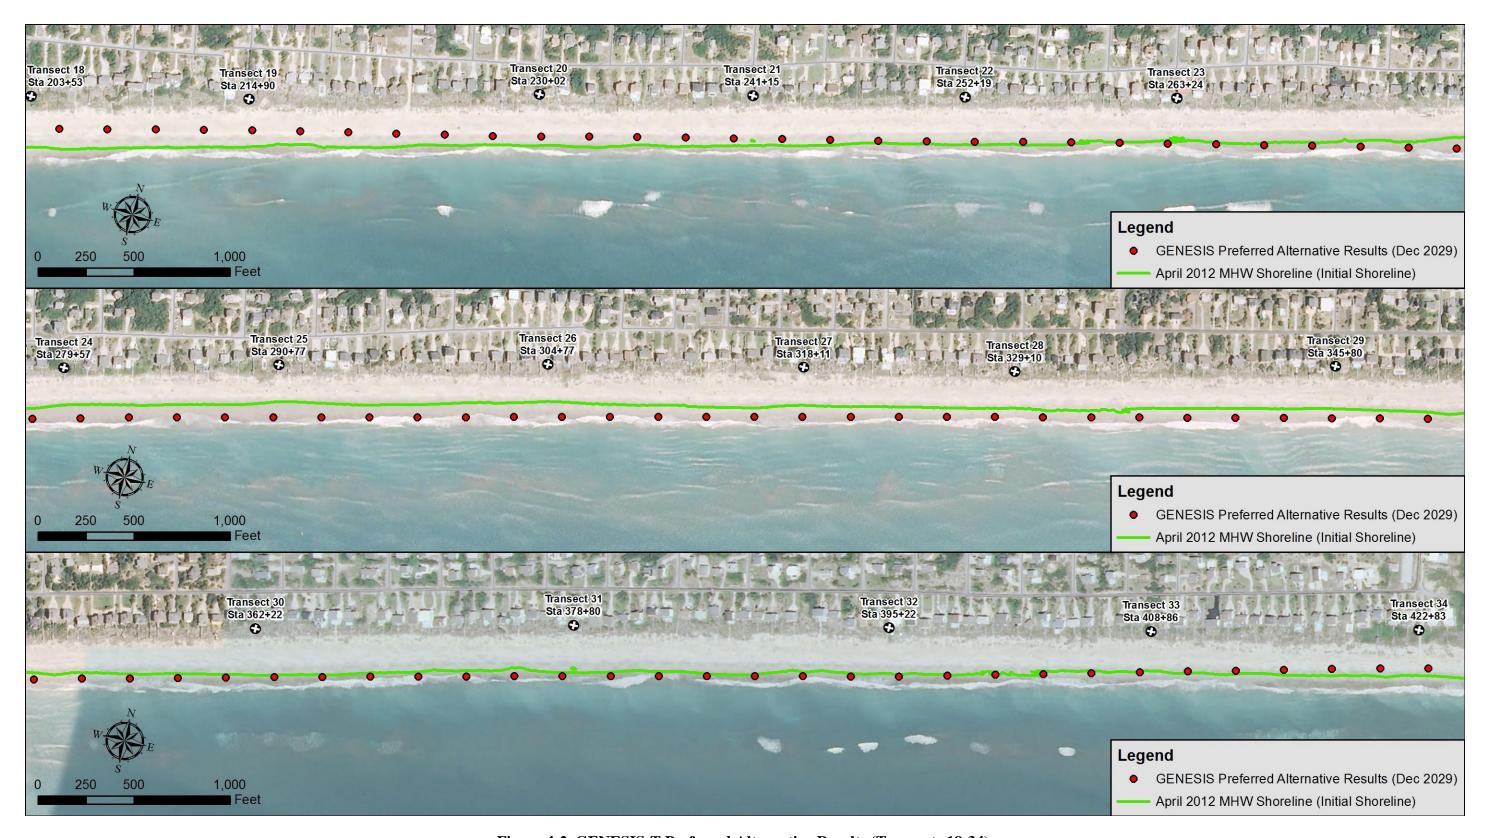

Figure 4-2. GENESIS-T Preferred Alternative Results (Transects 18-34)

Figure 4-3. GENESIS-T Preferred Alternative Results (Transects 34-52)

Figure 4-4. GENESIS-T Preferred Alternative Results (Transects 53-69)