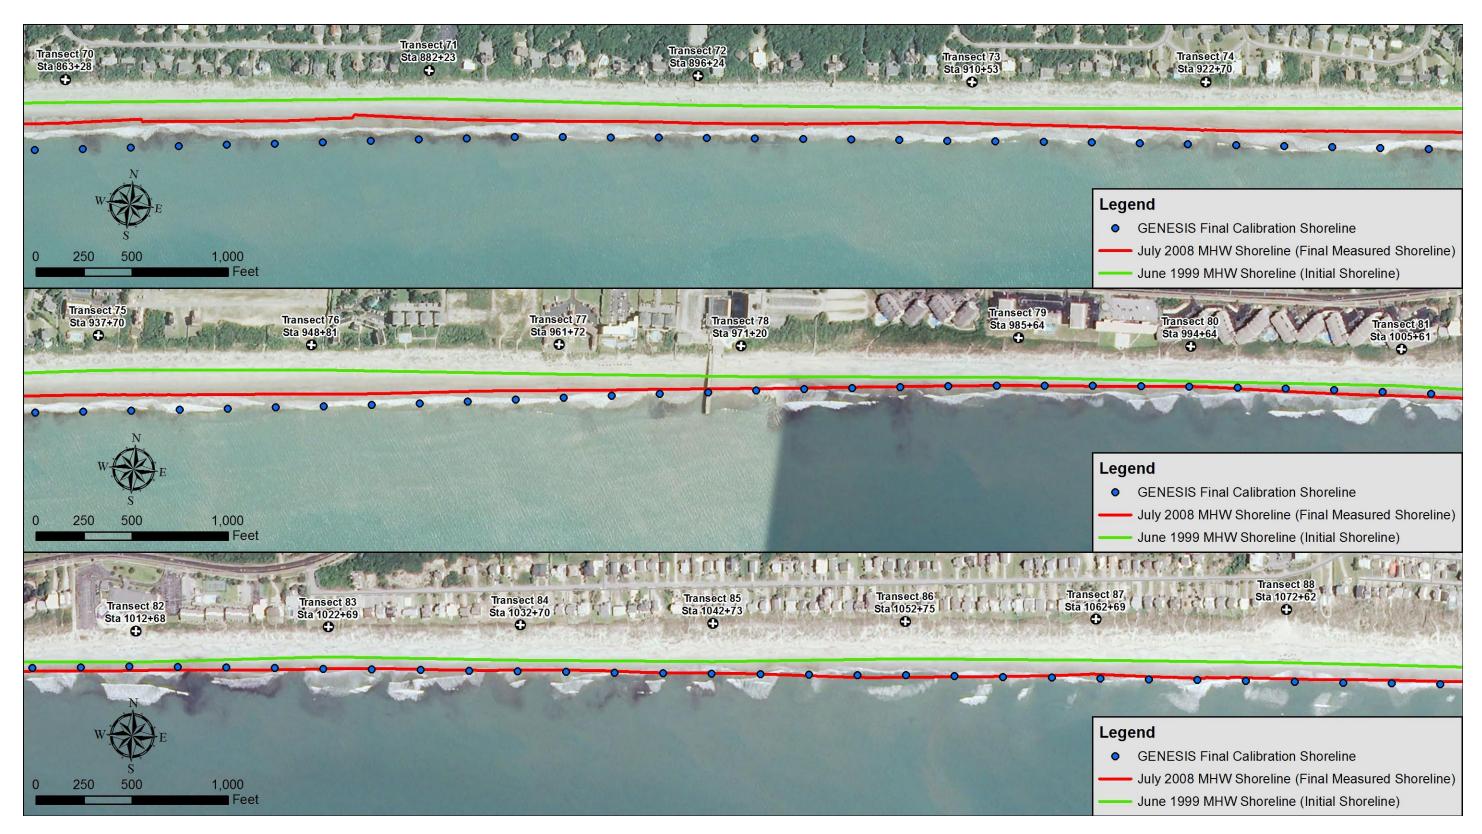

Figure 1-5. GENESIS-T Calibration Results (Transects 70-88)

Figure 1-6. GENESIS-T Calibration Results (Transects 89-112)

| 2. Verification Results |  |
|-------------------------|--|
|                         |  |