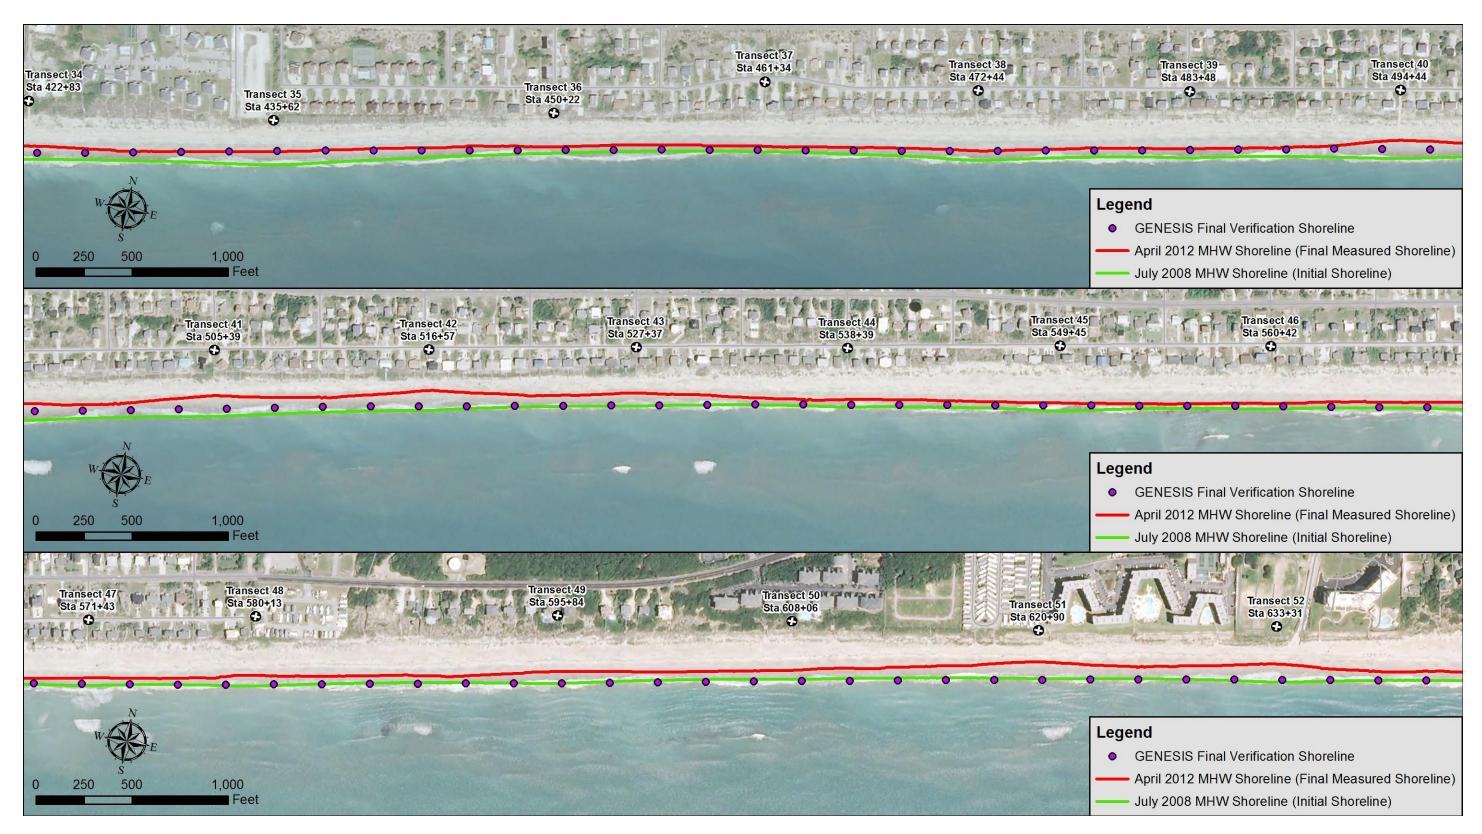

Figure 2-1. GENESIS-T Verification Results (Transects 1-18)

Figure 2-2. GENESIS-T Verification Results (Transects 18-34)

Figure 2-3. GENESIS-T Verification Results (Transects 34-52)

Figure 2-4. GENESIS-T Verification Results (Transects 53-69)