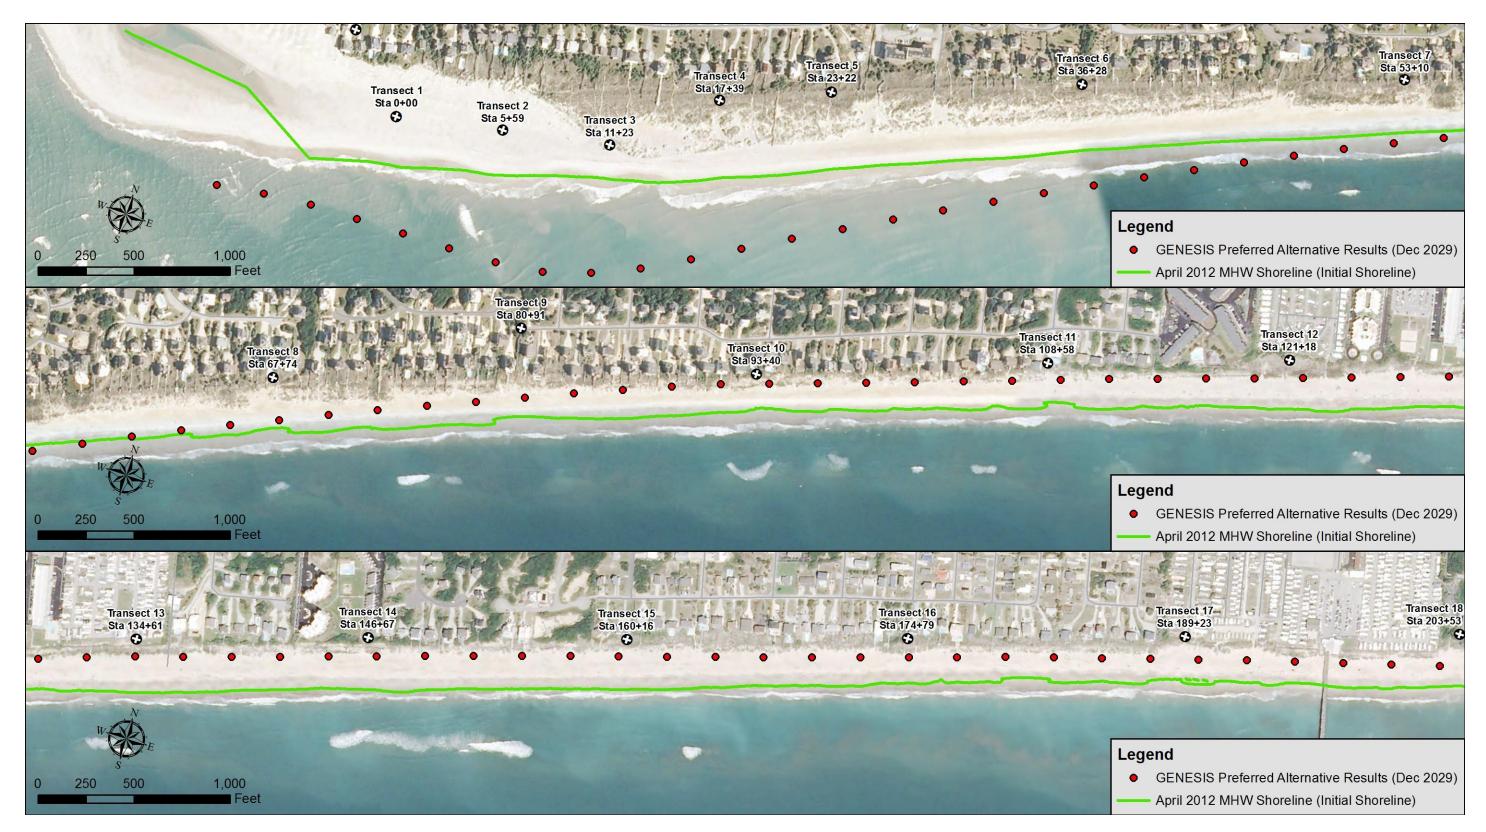

| 4. | Preferre | d Alteri | native Re | esults |
|----|----------|----------|-----------|--------|
|    |          |          |           |        |

Figure 4-1. GENESIS-T Preferred Alternative Results (Transects 1-18)