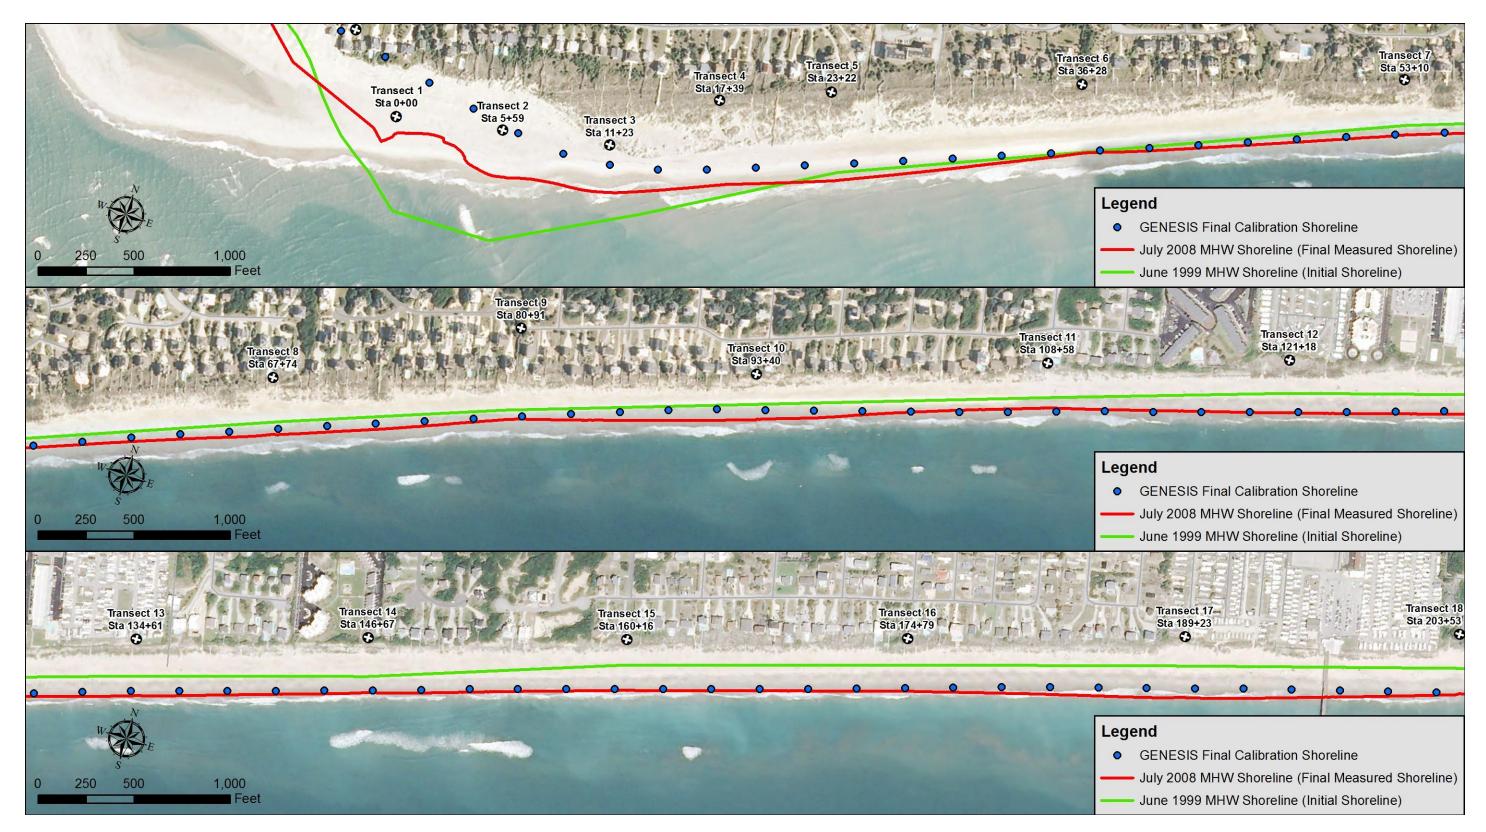

Figure 1-1. GENESIS-T Calibration Results (Transects 1-18)

Figure 1-2. GENESIS-T Calibration Results (Transects 18-34)

Figure 1-3. GENESIS-T Calibration Results (Transects 34-52)

Figure 1-4. GENESIS-T Calibration Results (Transects 53-69)