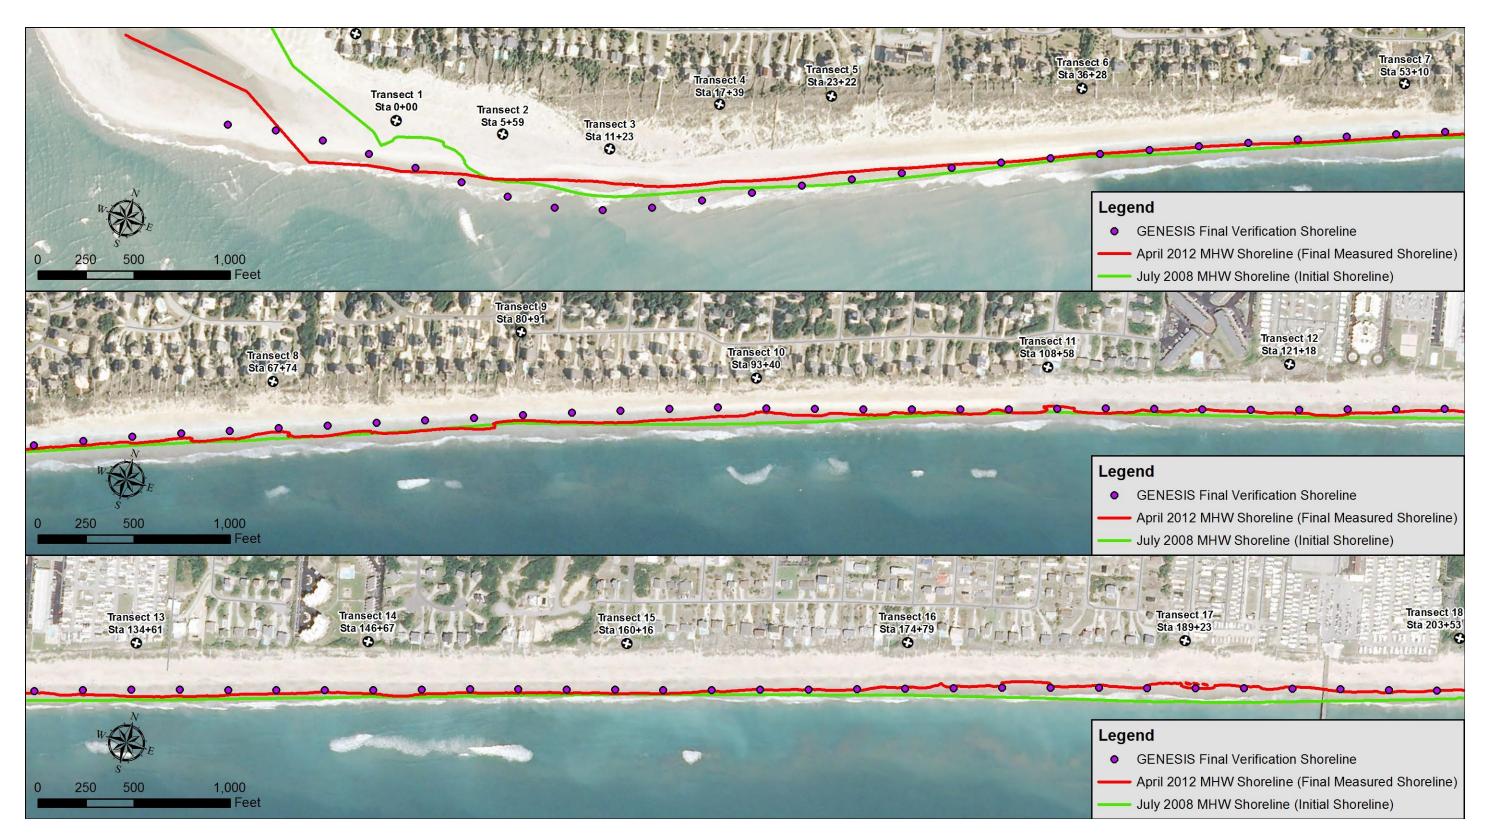

Figure 2-1. GENESIS-T Verification Results (Transects 1-18)

Figure 2-2. GENESIS-T Verification Results (Transects 18-34)

Figure 2-3. GENESIS-T Verification Results (Transects 34-52)

Figure 2-4. GENESIS-T Verification Results (Transects 53-69)