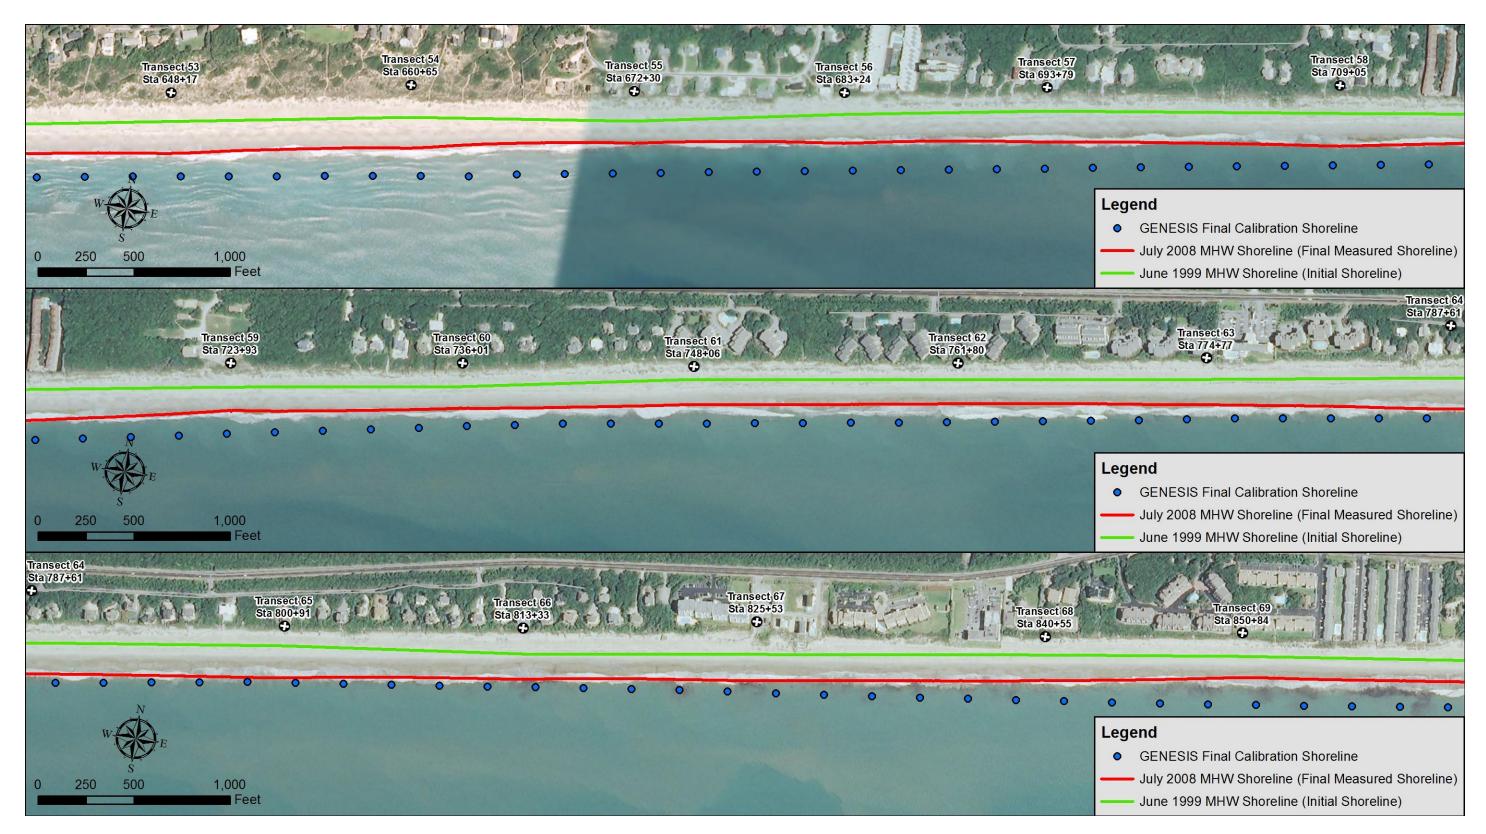

Figure 1-1. GENESIS-T Calibration Results (Transects 1-18)

Figure 1-2. GENESIS-T Calibration Results (Transects 18-34)

Figure 1-3. GENESIS-T Calibration Results (Transects 34-52)

Figure 1-4. GENESIS-T Calibration Results (Transects 53-69)