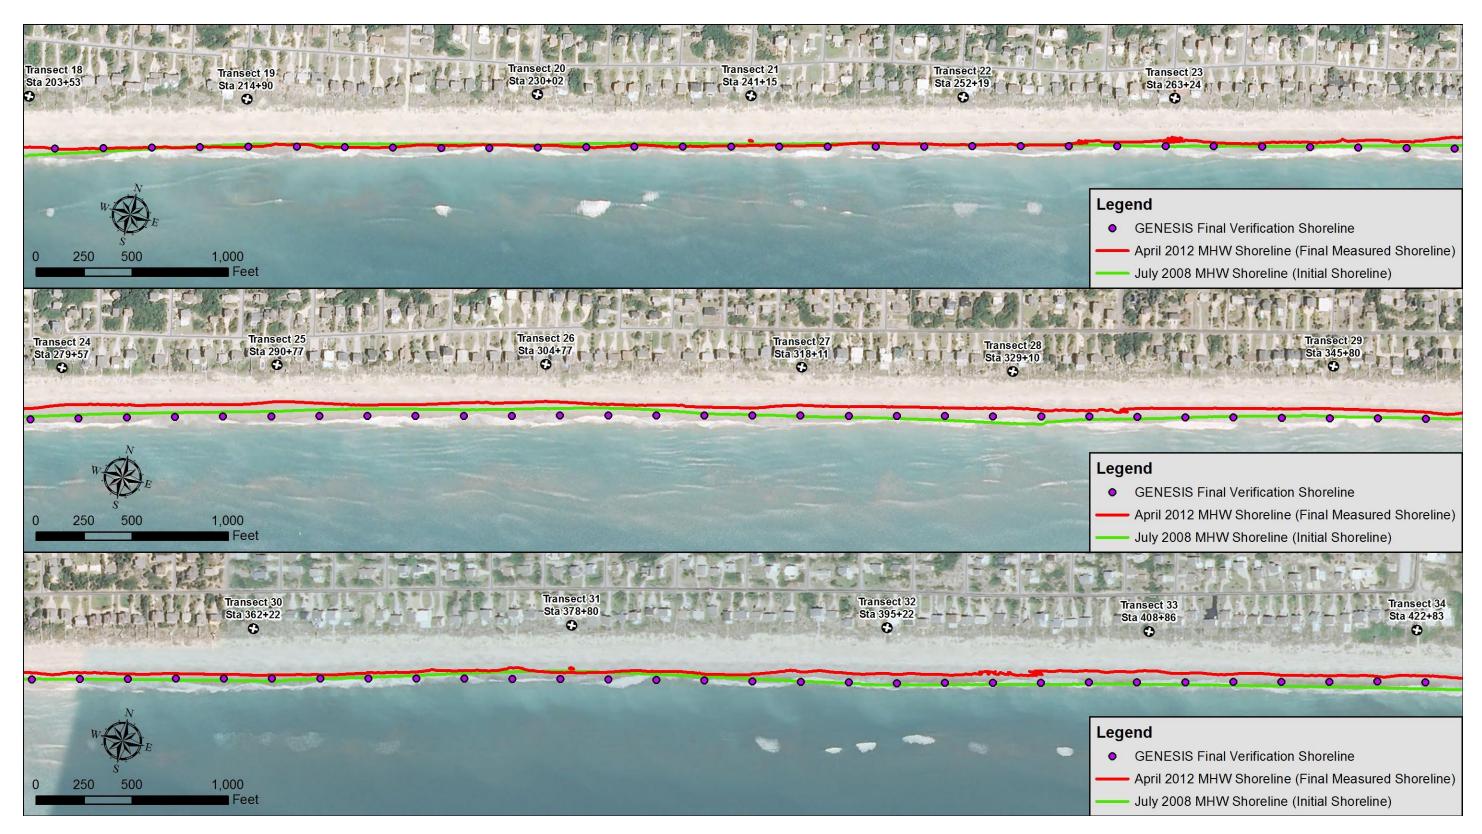

Figure 2-1. GENESIS-T Verification Results (Transects 1-18)

Figure 2-2. GENESIS-T Verification Results (Transects 18-34)

Figure 2-3. GENESIS-T Verification Results (Transects 34-52)

Figure 2-4. GENESIS-T Verification Results (Transects 53-69)