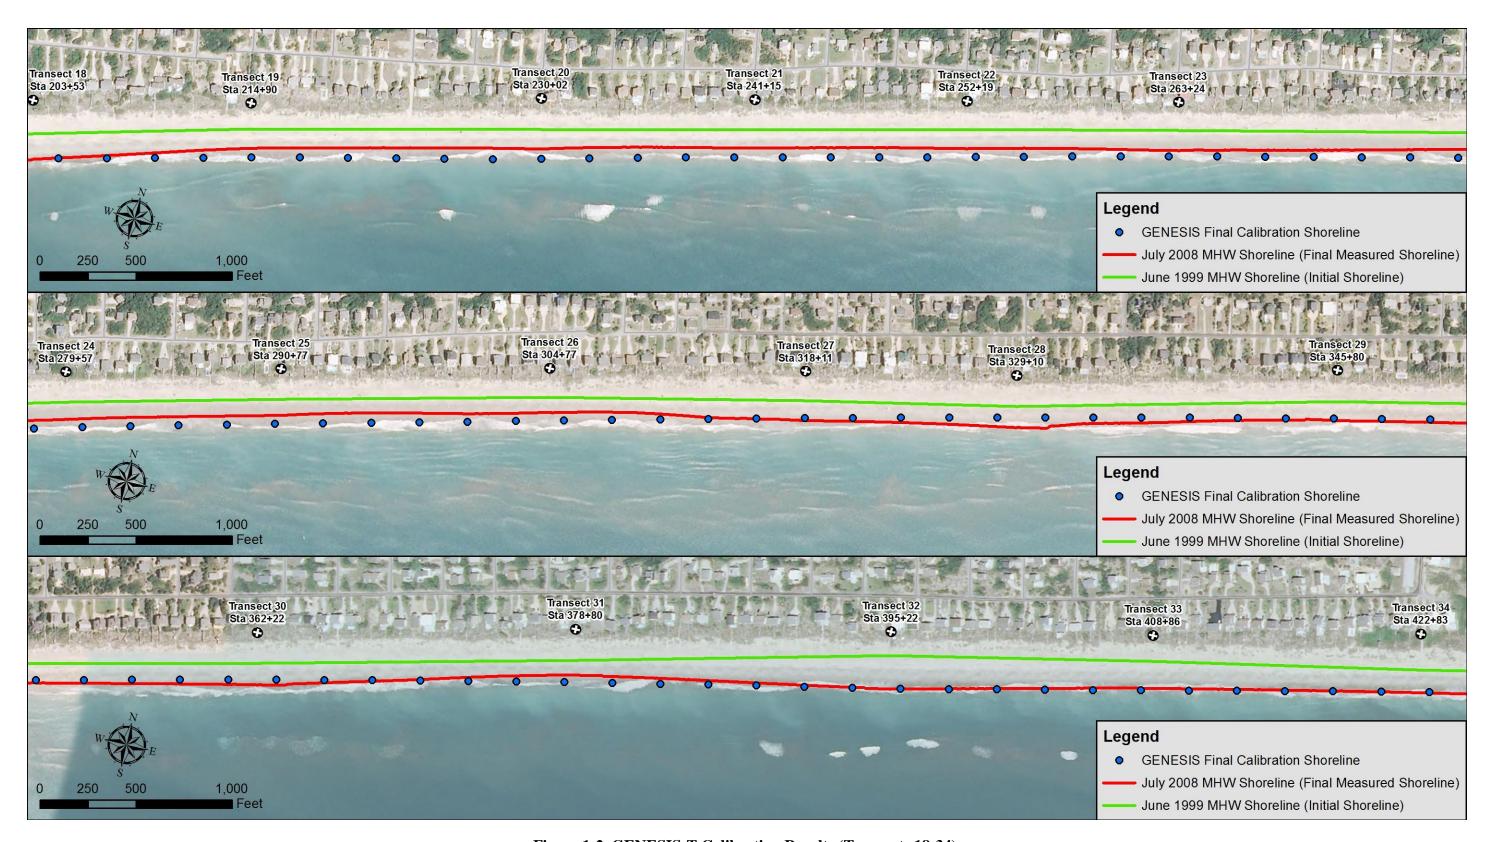

Figure 1-1. GENESIS-T Calibration Results (Transects 1-18)

Figure 1-2. GENESIS-T Calibration Results (Transects 18-34)

Figure 1-3. GENESIS-T Calibration Results (Transects 34-52)

Figure 1-4. GENESIS-T Calibration Results (Transects 53-69)