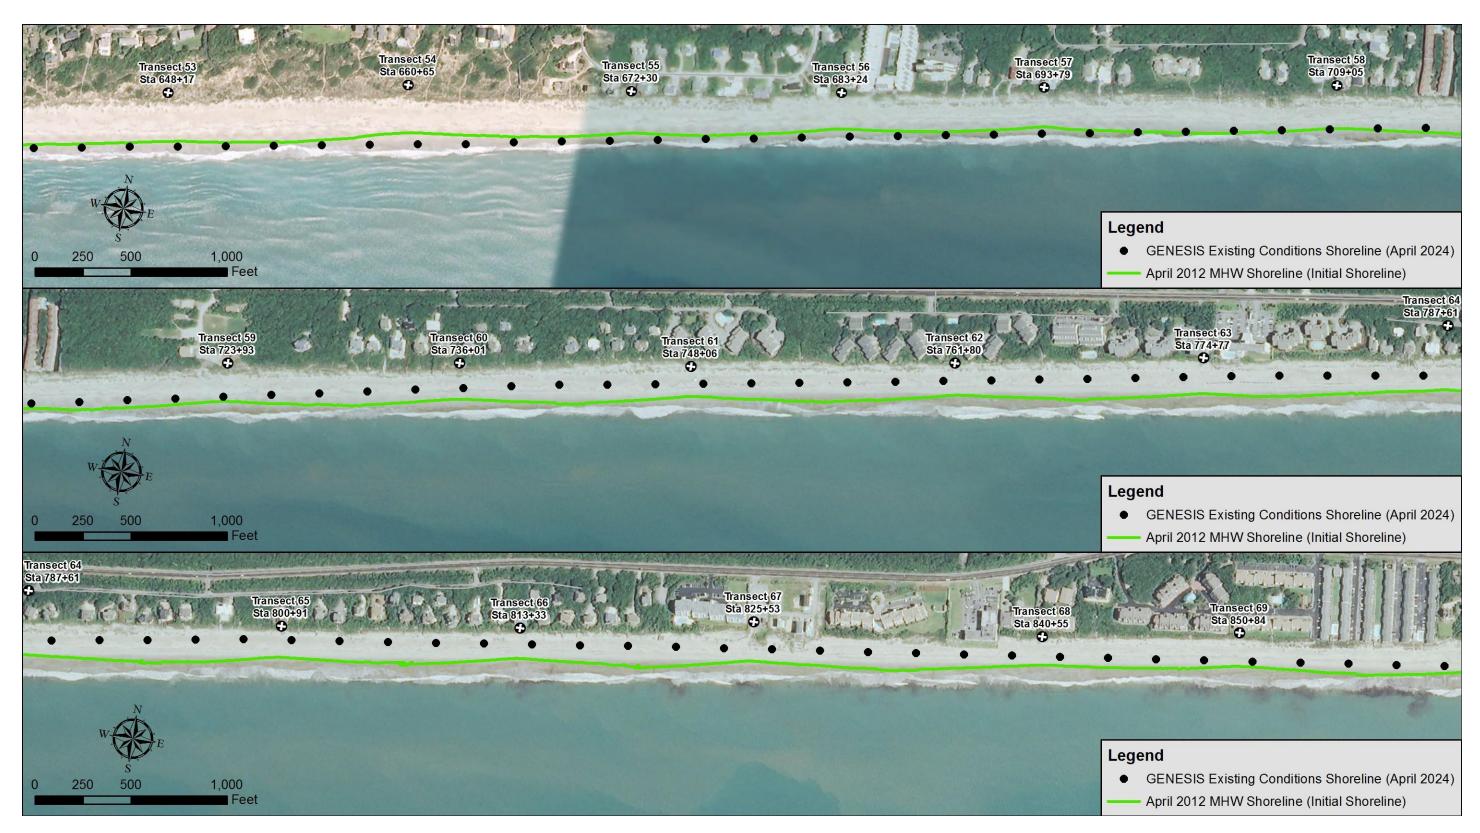

Figure 3-4. GENESIS-T Existing Conditions Results (Transects 53-69)

Figure 3-5. GENESIS-T Existing Conditions Results (Transects 70-88)

Figure 3-6. GENESIS-T Existing Conditions Results (Transects 89-112)