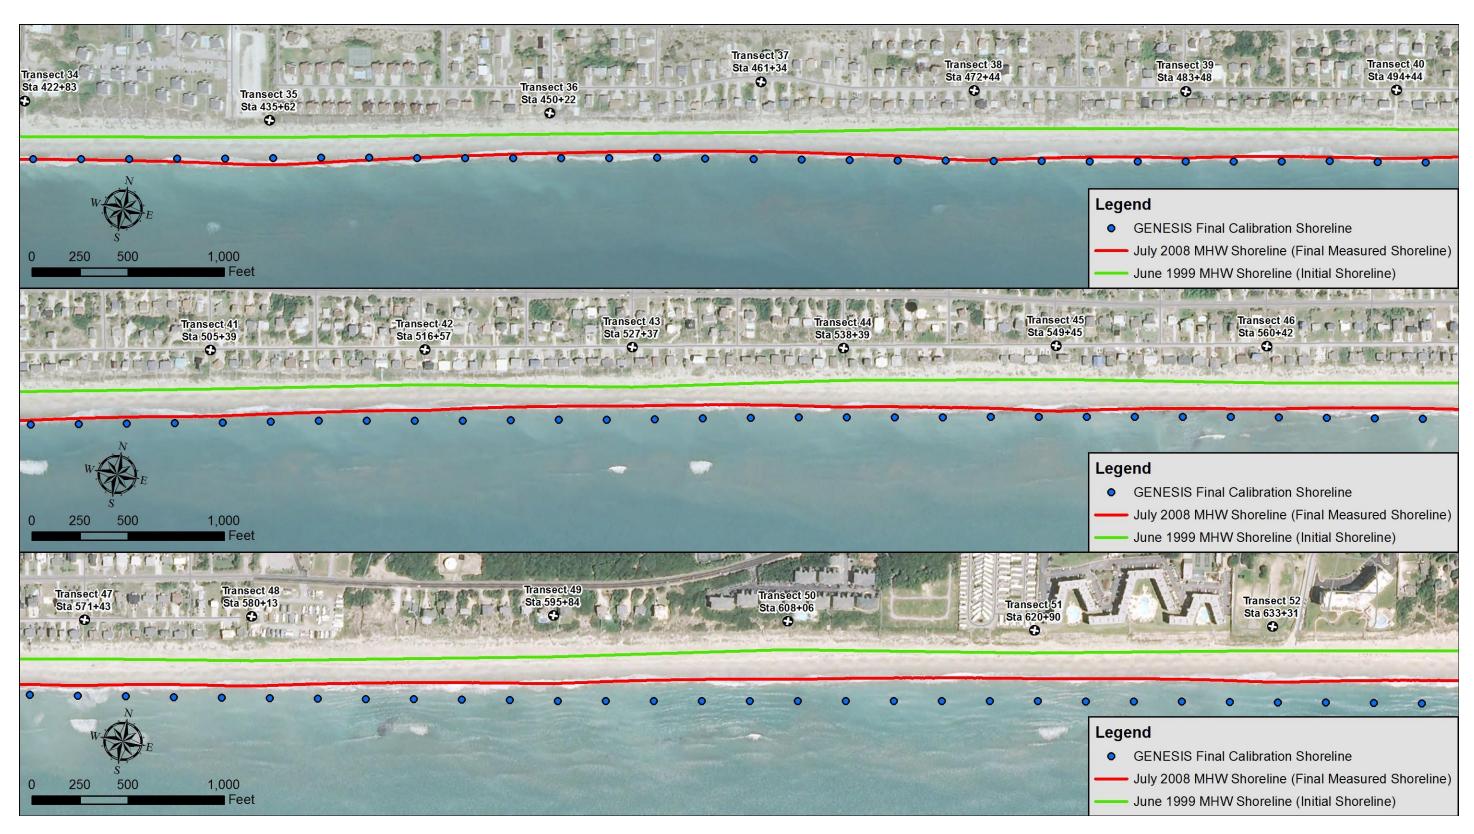

Figure 1-1. GENESIS-T Calibration Results (Transects 1-18)

Figure 1-2. GENESIS-T Calibration Results (Transects 18-34)

Figure 1-3. GENESIS-T Calibration Results (Transects 34-52)

Figure 1-4. GENESIS-T Calibration Results (Transects 53-69)