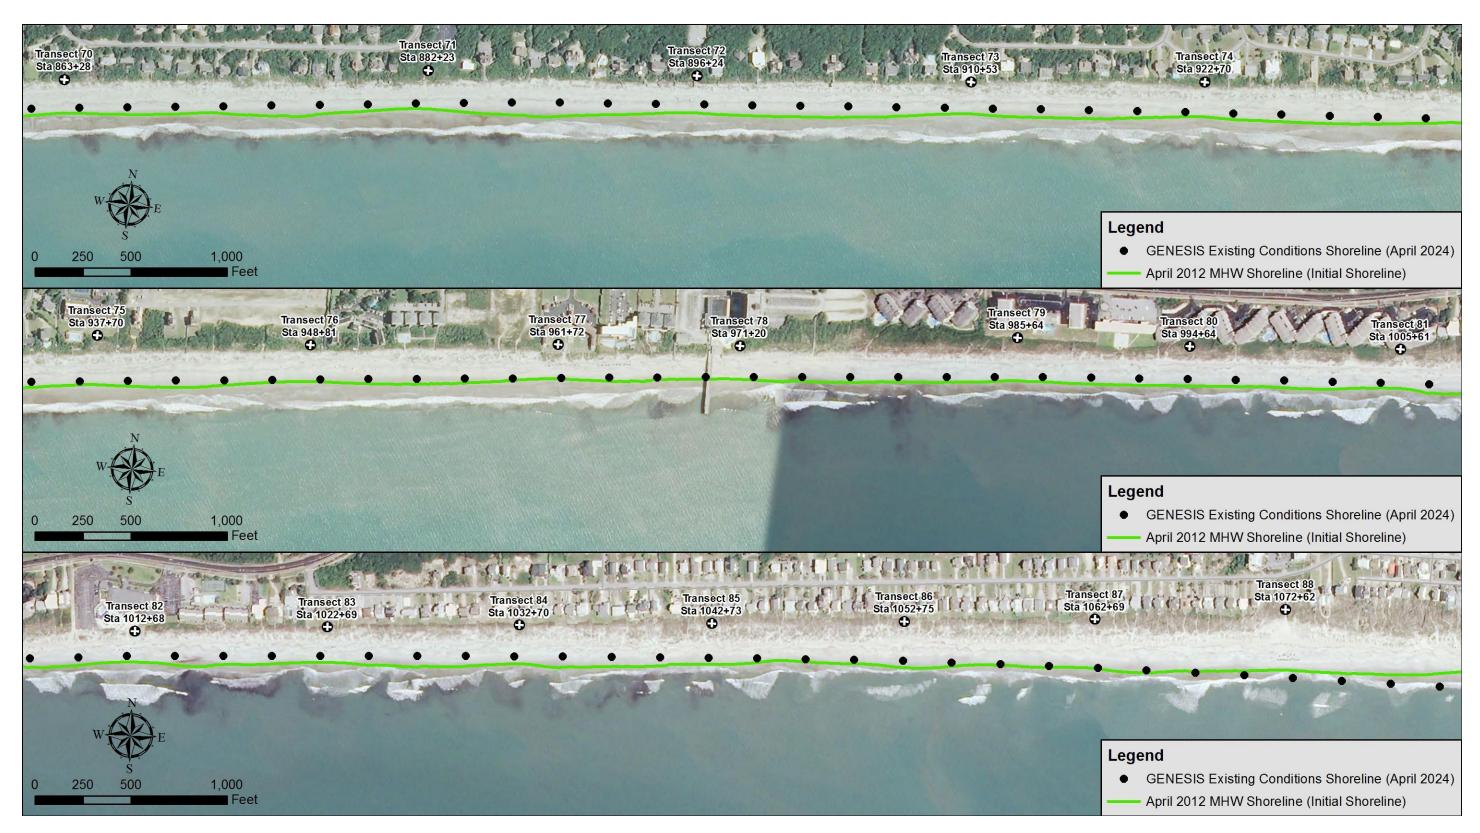

Figure 3-4. GENESIS-T Existing Conditions Results (Transects 53-69)

Figure 3-5. GENESIS-T Existing Conditions Results (Transects 70-88)

Figure 3-6. GENESIS-T Existing Conditions Results (Transects 89-112)