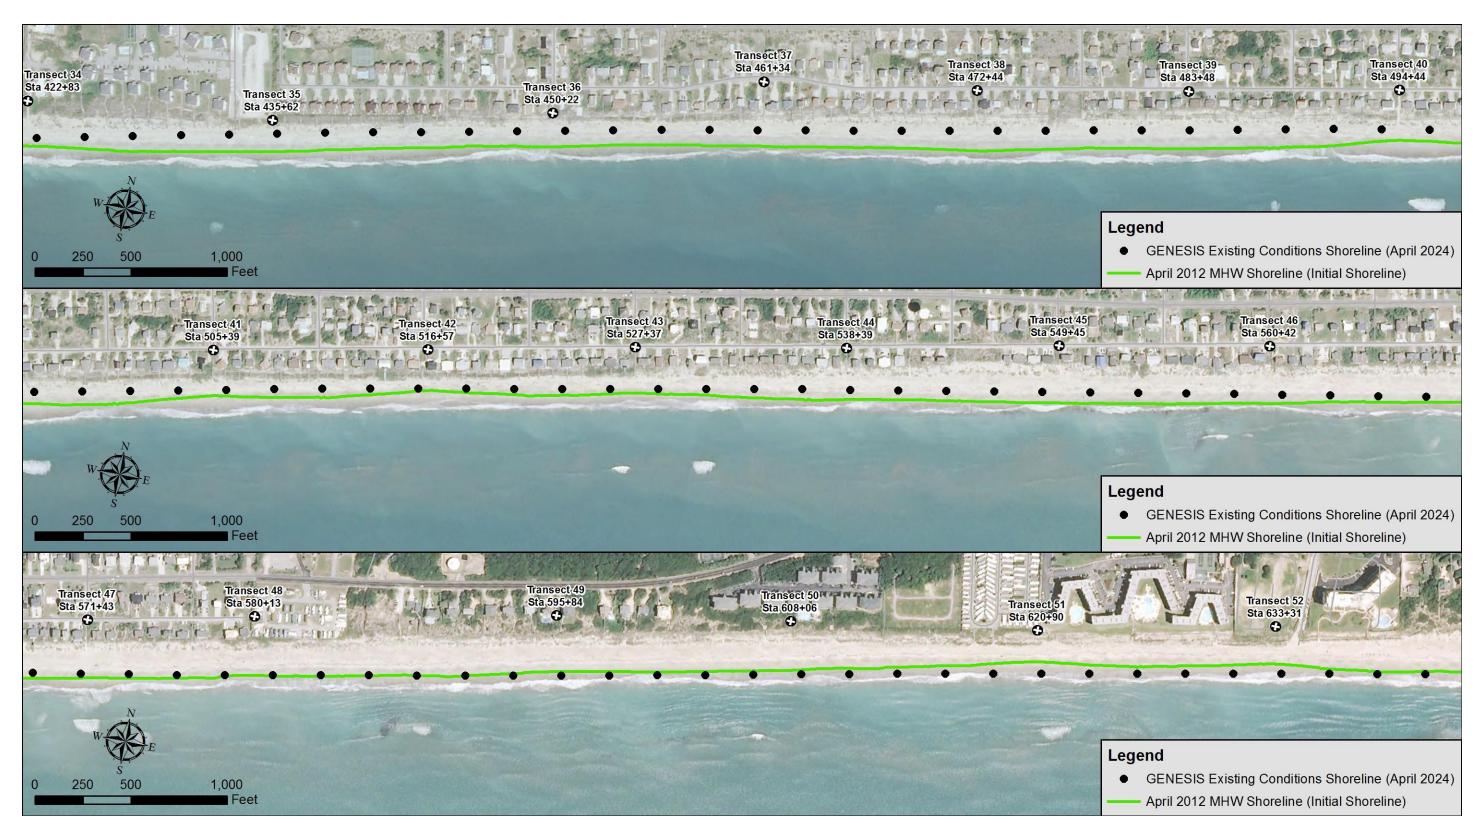

Figure 3-4. GENESIS-T Existing Conditions Results (Transects 53-69)

Figure 3-5. GENESIS-T Existing Conditions Results (Transects 70-88)

Figure 3-6. GENESIS-T Existing Conditions Results (Transects 89-112)