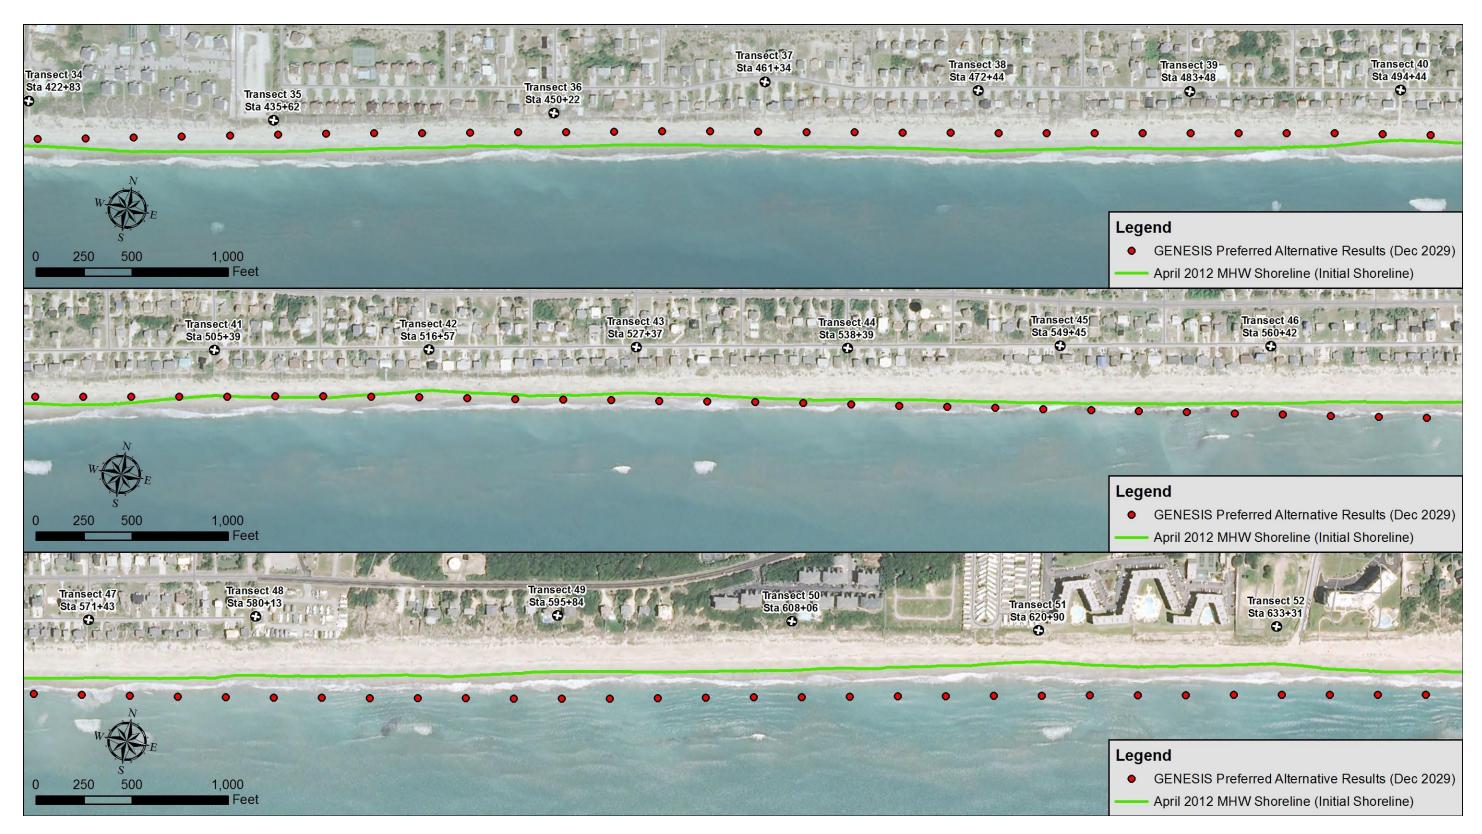

Figure 4-2. GENESIS-T Preferred Alternative Results (Transects 18-34)

Figure 4-3. GENESIS-T Preferred Alternative Results (Transects 34-52)

Figure 4-4. GENESIS-T Preferred Alternative Results (Transects 53-69)

Figure 4-5. GENESIS-T Preferred Alternative Results (Transects 70-88)

Figure 4-6. GENESIS-T Preferred Alternative Results (Transects 89-112)