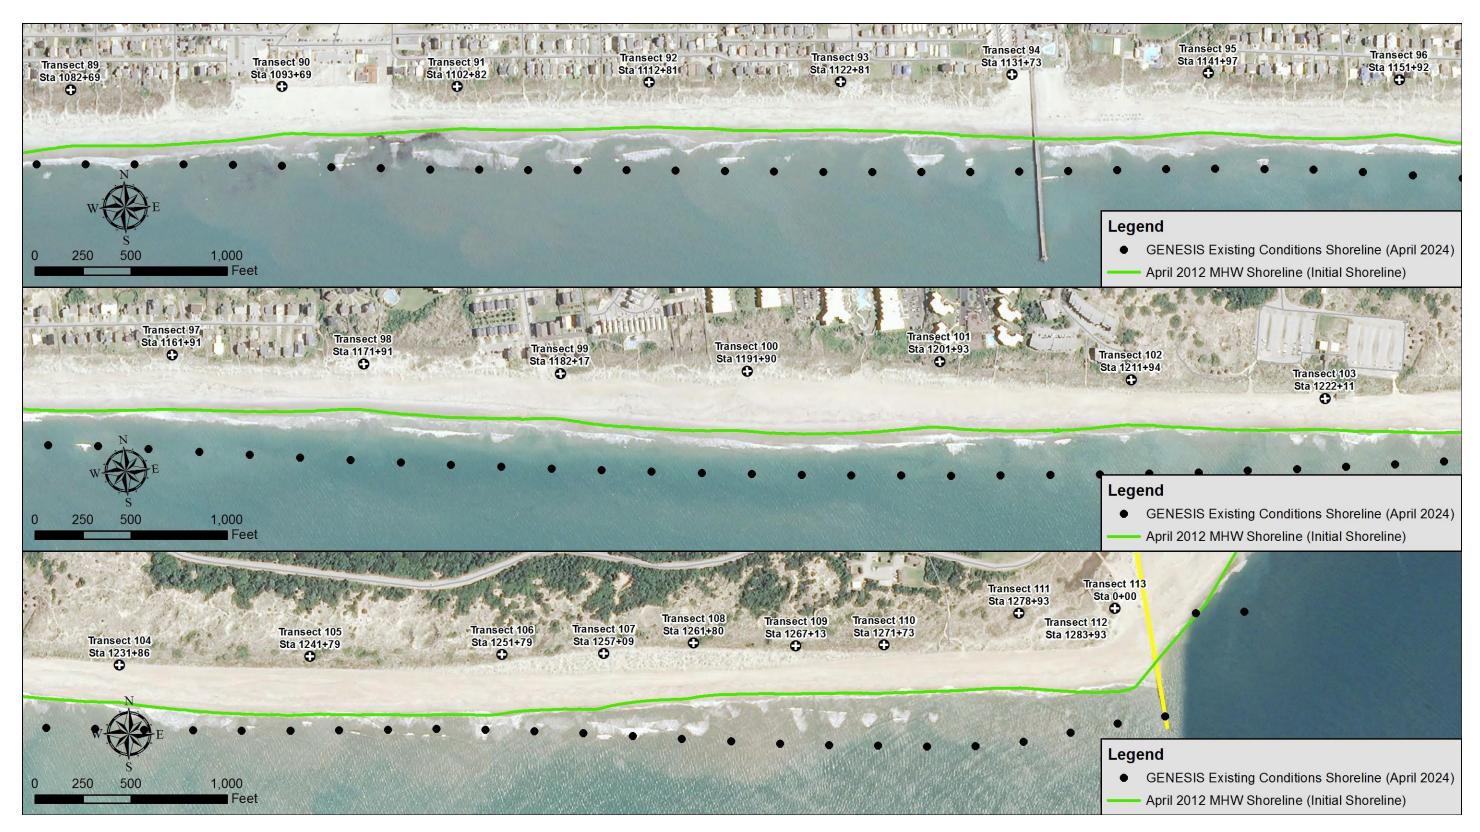

Figure 3-4. GENESIS-T Existing Conditions Results (Transects 53-69)

Figure 3-5. GENESIS-T Existing Conditions Results (Transects 70-88)

Figure 3-6. GENESIS-T Existing Conditions Results (Transects 89-112)