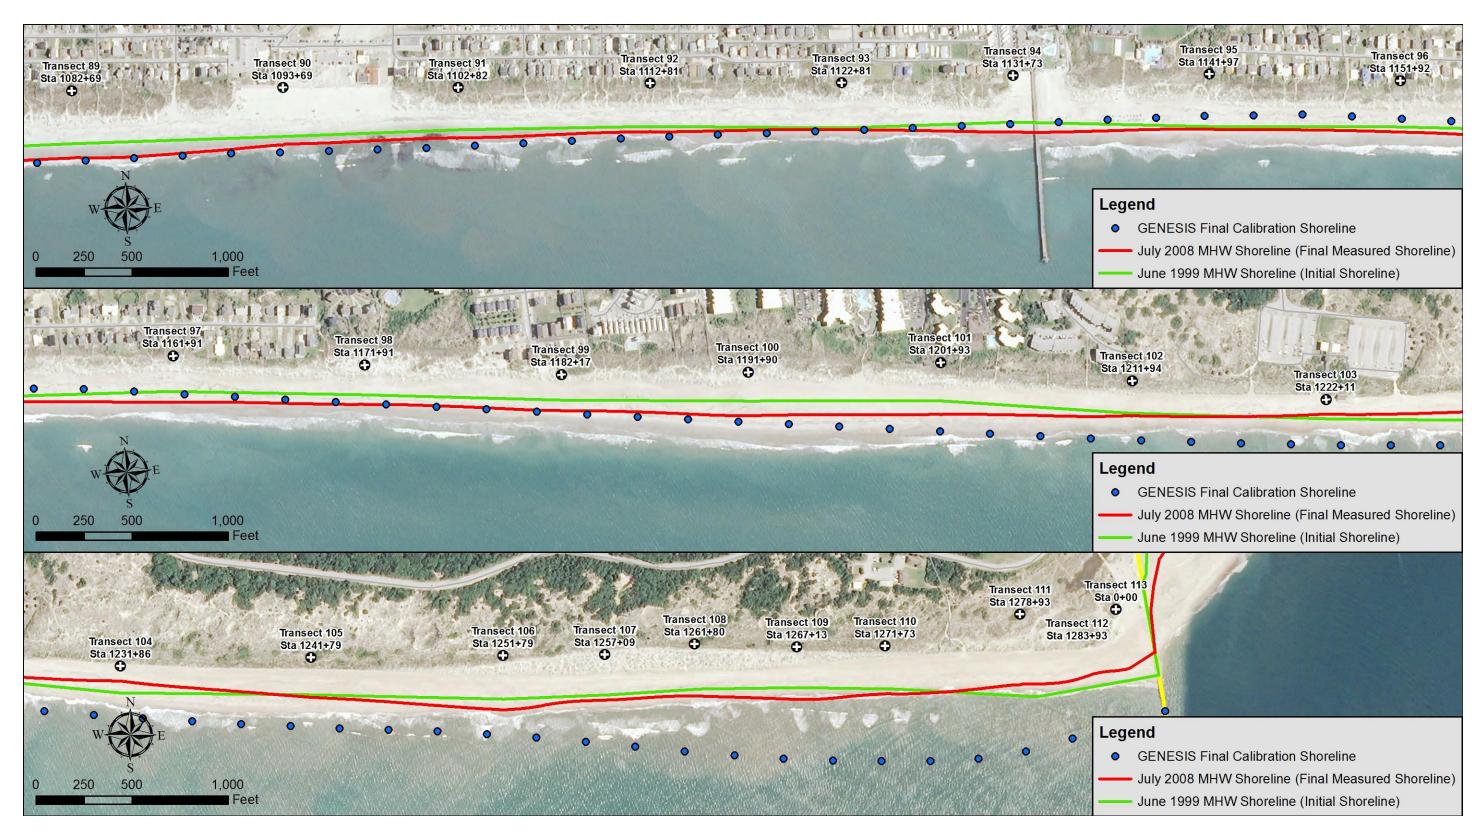

Figure 1-5. GENESIS-T Calibration Results (Transects 70-88)

Figure 1-6. GENESIS-T Calibration Results (Transects 89-112)

| 2. Verification Results |  |
|-------------------------|--|
|                         |  |